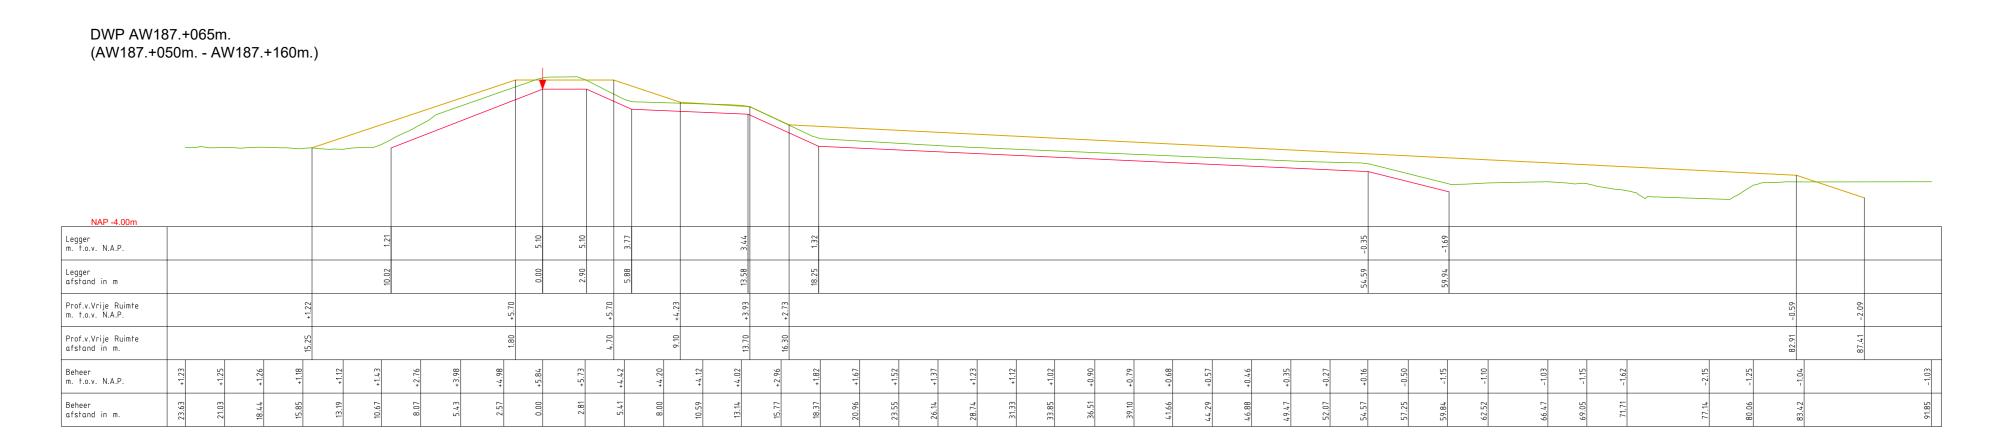

## Inhoud

- Overzichtskaart (1:40.000)
- Overzichtsblad (1:5.000)
- Situatiebladen (1:1.000)
- Dwarsprofielen (1:250)
- Lengteprofielen (1:2.000/1:100)
- Legenda Situatiebladen

———— Leggerprofiel.

----- Beheerprofiel.

——— Profiel van Vrije Ruimte.

▼ Referentielijn (Buitenkruin)

| Legger.                 | Albiacool waara (ooo.  | 7(17 100.)     |        |         |         |
|-------------------------|------------------------|----------------|--------|---------|---------|
| Onderdeel:              | Dwarsprofielen Legge   | ٢              |        |         |         |
| Dijkpaal tr             | aject: AW              | Met            | Bladen | Bladnr: | 132-1   |
| Formaat:                | 1.5 x A3               | Schaal:        | 1:250  | Status: | Concept |
| Opnamedatu              | ım: 2015               | Getekend:      | T-DAM  | Datum:  | 2020    |
| Dijkpaal tr<br>Formaat: | raject: AW<br>1.5 x A3 | Met<br>Schaal: | 1:250  | Status: | Conce   |