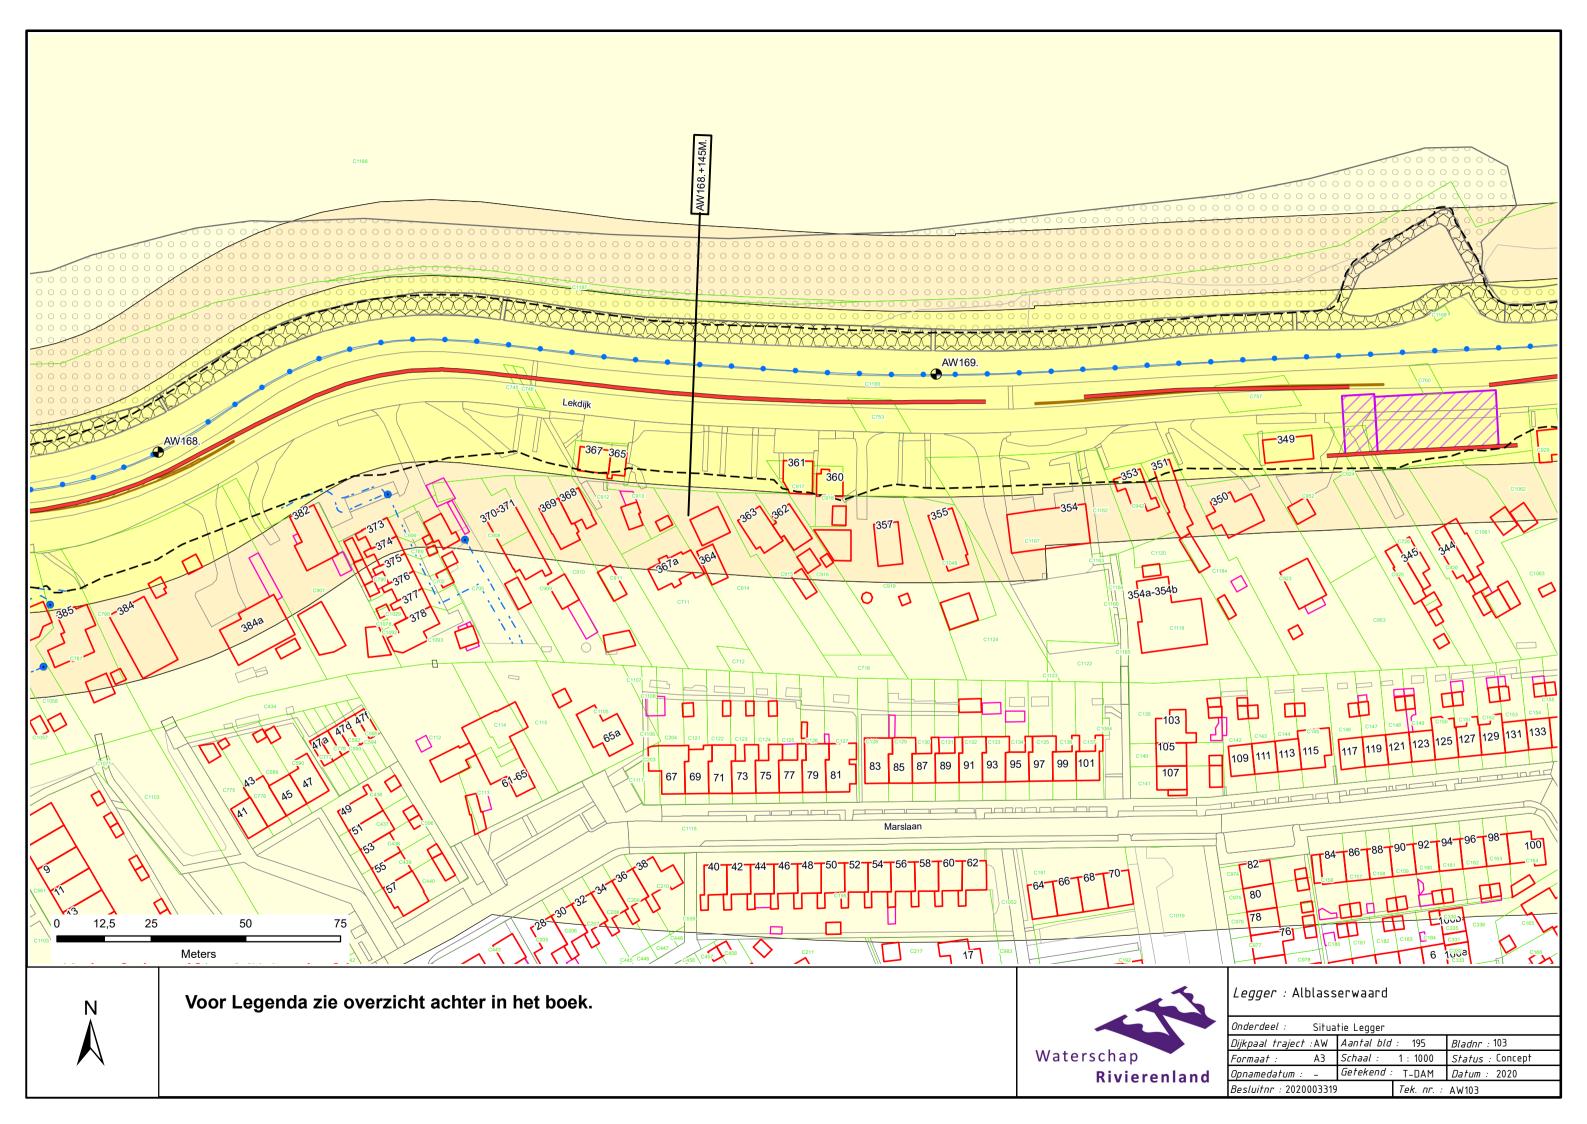

## Inhoud

- Overzichtskaart (1:40.000)
- Overzichtsblad (1:5.000)
- Situatiebladen (1:1.000)
- Dwarsprofielen (1:250)
- Lengteprofielen (1:2.000/1:100)
- Legenda Situatiebladen

———— Leggerprofiel.

----- Beheerprofiel.

## Legenda Waterkering.

### Waterkering:

- Primaire waterkering
- Regionale waterkering
- Overige waterkering
- · · · Waterkering Rijkswaterstaat
- Hoge grond

#### Vlakken en Grenzen:

- Waterstaatswerk
- Beschermingszone
- Buitenbeschermingszone
- --BG-- Bouwgrens
- Leggervlak
- Grote Bijgebouwen

#### Kunstwerk

- Afsluiter
- Wandconstructie
- ----- Kwelscherm
- ---- Verticale verdediging
- Coupure
- Flexibele waterkering
  - **I**f Gemaal
- Sluis
- Ankerveld
- Keringverbeteringsconstructie
- Gezette en dichte steenbekleding
- Stortsteen/breuksteen
- Tunnel
  - Drainage put
- -- Drainage buis
- \_\_\_\_\_ Duiker
- Sifon
- Hevel

## Beheerregister:

- Dijkpaal
- ---- Teenlijn
- Dwarsprofiellocatie

# Ondergrond:

- ----- Hoofdgebouwen
- ---- Overig bouwwerk
- Terrein
- E58 Kadastraal perceel