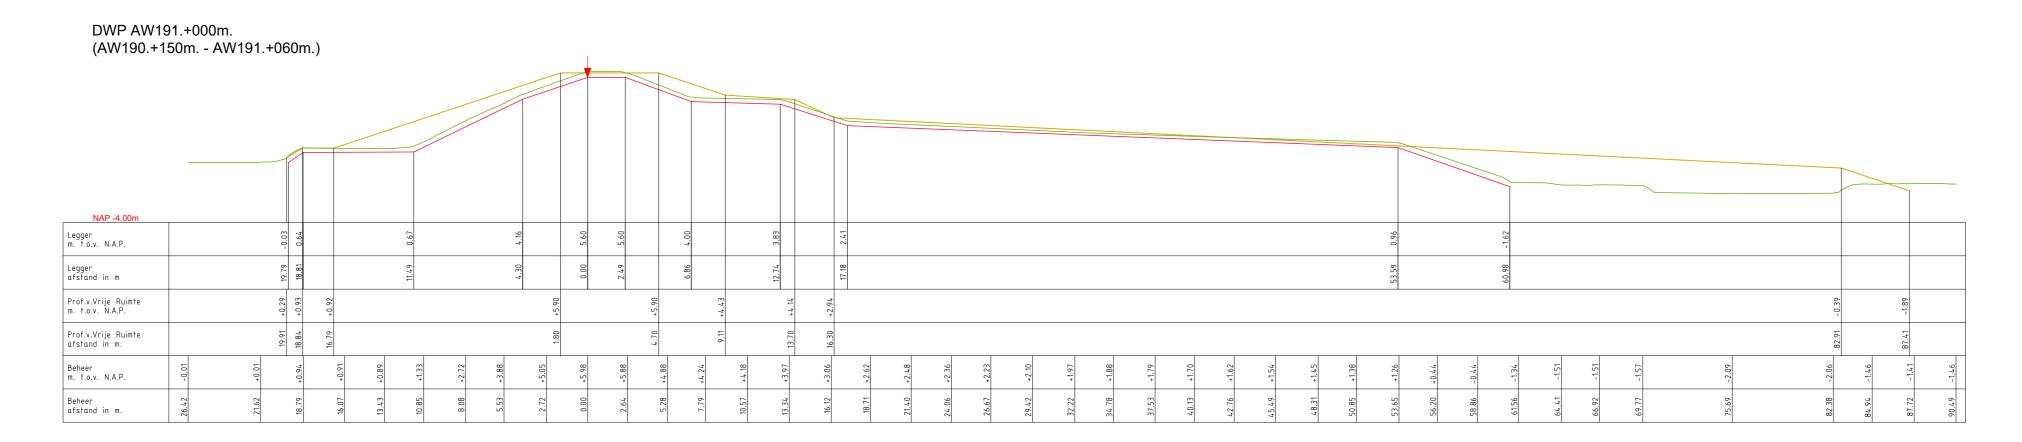

------ Leggerprofiel.

----- Beheerprofiel.

—— Profiel van Vrije Ruimte.

▼ Referentielijn (Buitenkruin)

| Onderdeel: Dwarsprofielen Legger |           |        |         |         |  |  |
|----------------------------------|-----------|--------|---------|---------|--|--|
| Dijkpaal traject: AW             | Met       | Bladen | Bladnr: | 132-3   |  |  |
| Formaat: 1.5 x A3                | Schaal:   | 1:250  | Status: | Concept |  |  |
| Opnamedatum: 2015                | Getekend: | T-DAM  | Datum:  | 2020    |  |  |
| Roboost bii. Bosluit 2020003310  |           |        |         |         |  |  |