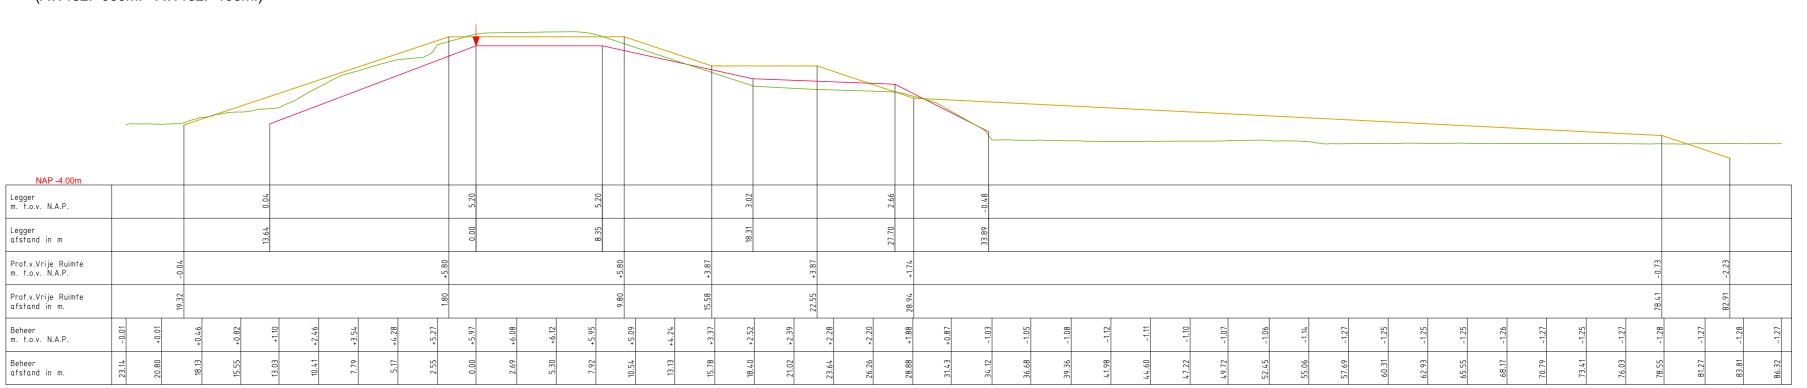

DWP AW182.+000m. (AW181.+160m. - AW182.+050m.)

DWP AW182.+076m. (AW182.+050m. - AW182.+103m.)

▼ Referentielijn (Buitenkruin)

Waterschap
Rivierenland

| Legger:    | Alblasserwaard | d (000. | - AW403.) |  |  |
|------------|----------------|---------|-----------|--|--|
| Onderdeel: | Dwarsprofielen | Legge   | Γ         |  |  |
|            |                |         |           |  |  |