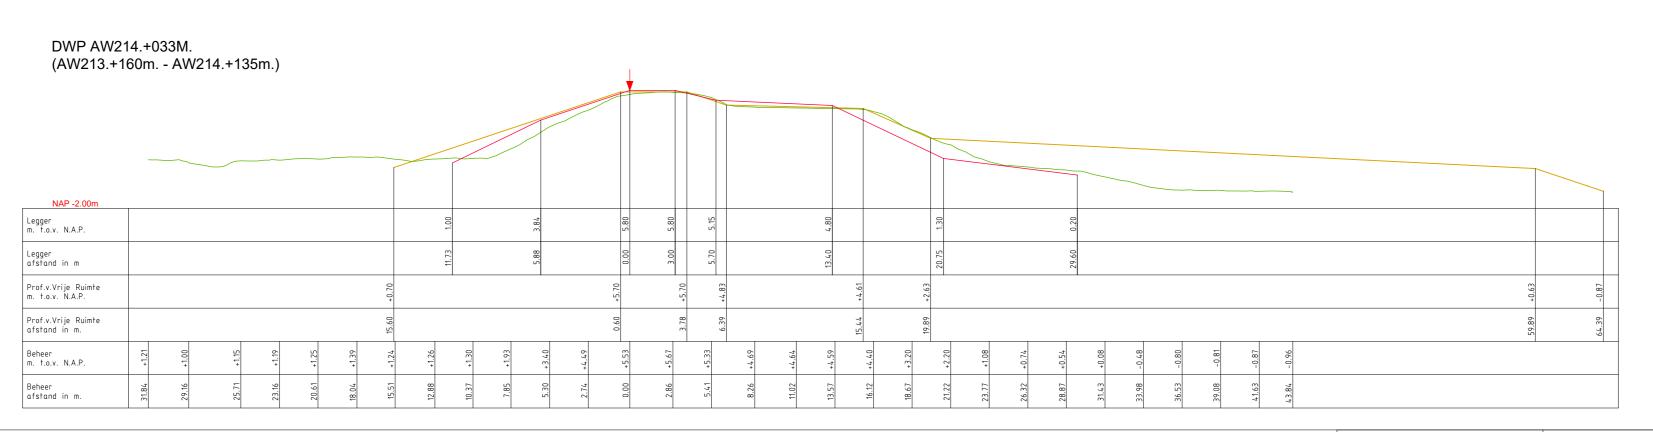

▼ Referentielijn (Buitenkruin)

LEGENDA

------ Leggerprofiel.

----- Beheerprofiel.

——— Profiel van Vrije Ruimte.

| Onderdeel: Dwarsprofielen Legger |           |        |         |         |  |  |
|----------------------------------|-----------|--------|---------|---------|--|--|
| Dijkpaal traject: AW             | Met       | Bladen | Bladnr: | 132-2   |  |  |
| Formaat: 1.5 x A3                | Schaal:   | 1:250  | Status: | Concept |  |  |
| Opnamedatum: 2015                | Getekend: | T-DAM  | Datum:  | 2020    |  |  |
| Roboast bii Bashuit 2020003310   |           |        |         |         |  |  |