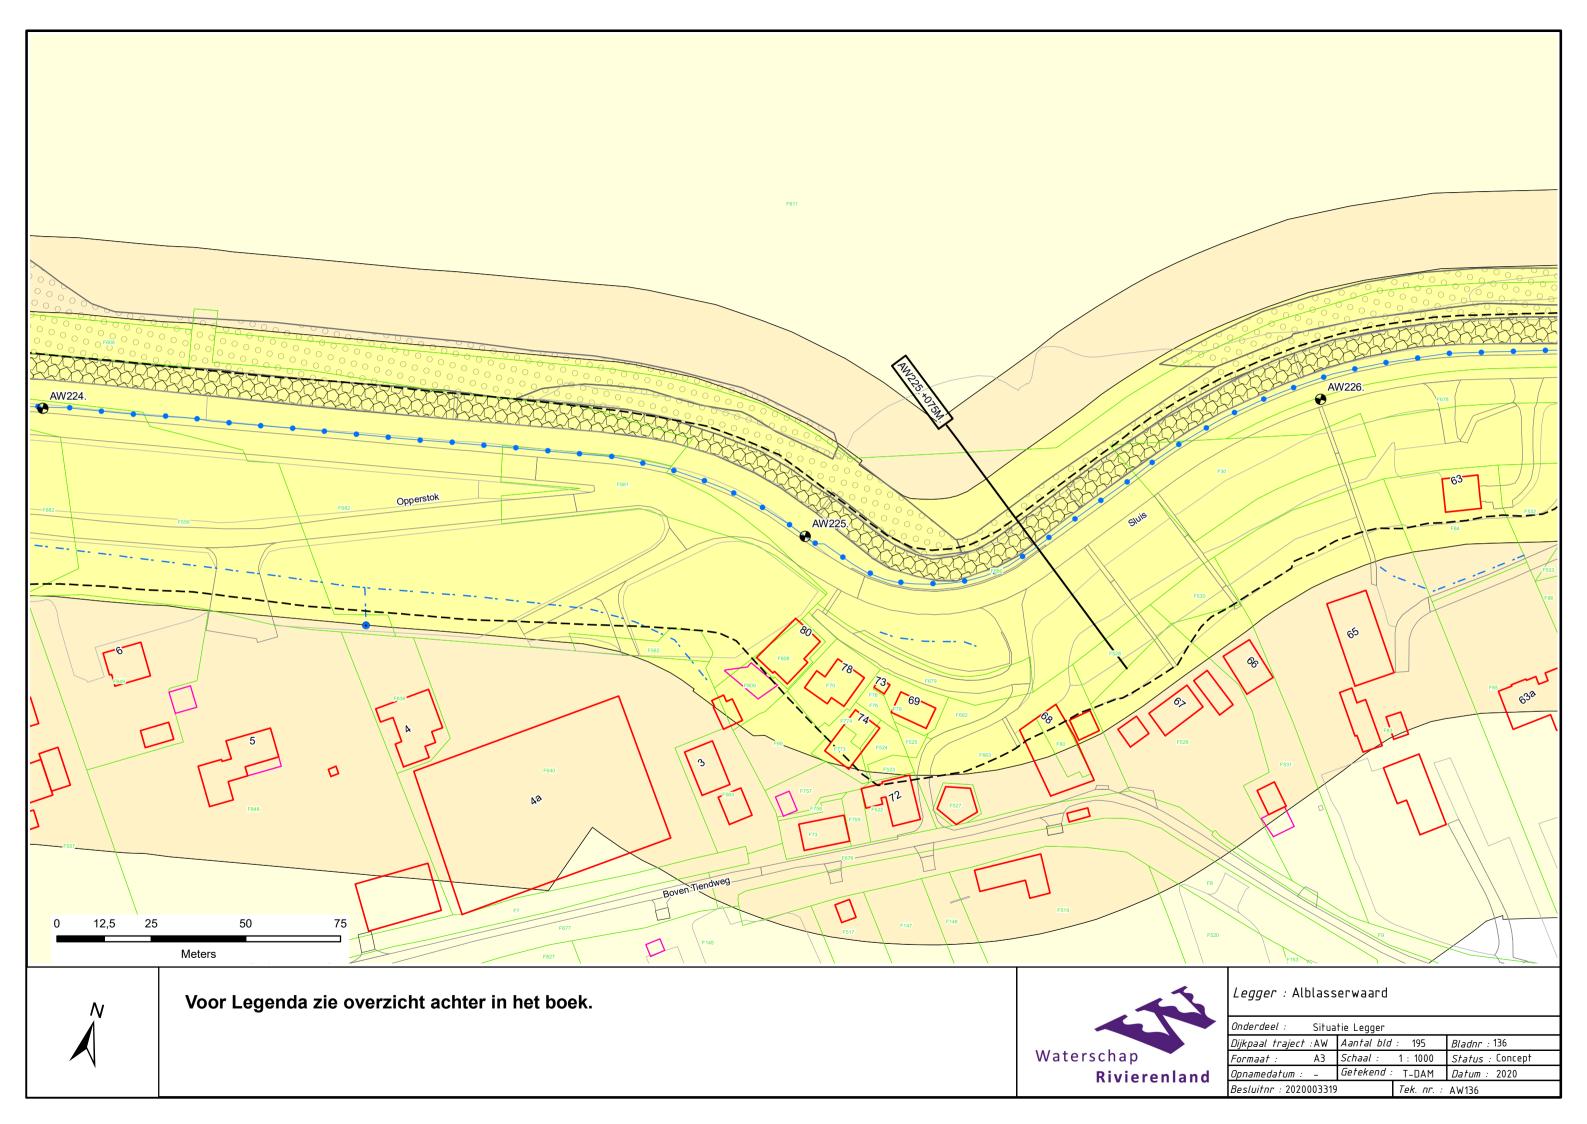

## Kinderdijk - Schoonhovenseveer Legger Primaire Waterkering

Dijkpaaltraject Alblasserwaard (AW000 – AW403)

## Legger Primaire Waterkering Dijkpaaltraject Alblasserwaard (AW000 – AW403)

## Inhoud

- Overzichtskaart (1:40.000)
- Overzichtsblad (1:5.000)
- Situatiebladen (1:1.000)
- Dwarsprofielen (1:250)
- Lengteprofielen (1:2.000/1:100)
- Legenda Situatiebladen





































































































































———— Leggerprofiel.

----- Beheerprofiel.

——— Profiel van Vrije Ruimte.

▼ Referentielijn (Buitenkruin)



| Legger.                 | Albiacool waara (ooo.  | 7(17 100.)     |        |         |         |
|-------------------------|------------------------|----------------|--------|---------|---------|
| Onderdeel:              | Dwarsprofielen Legge   | ٢              |        |         |         |
| Dijkpaal tr             | aject: AW              | Met            | Bladen | Bladnr: | 132-1   |
| Formaat:                | 1.5 x A3               | Schaal:        | 1:250  | Status: | Concept |
| Opnamedatu              | ım: 2015               | Getekend:      | T-DAM  | Datum:  | 2020    |
| Dijkpaal tr<br>Formaat: | raject: AW<br>1.5 x A3 | Met<br>Schaal