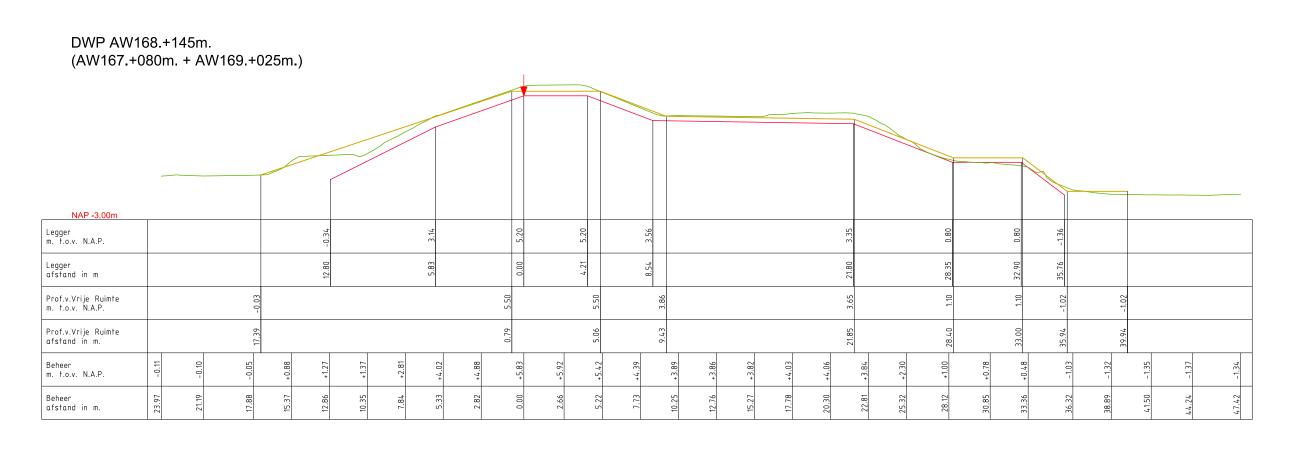

▼ Referentielijn (Buitenkruin)

LEGENDA

------ Leggerprofiel.

----- Beheerprofiel.

——— Profiel van Vrije Ruimte.

| Onderdeel: Dwarsprofielen Legger |           |        |         |         |  |  |
|----------------------------------|-----------|--------|---------|---------|--|--|
| Dijkpaal traject: AW             | Met       | Bladen | Bladnr: | 132-2   |  |  |
| Formaat: 1.5 x A3                | Schaal:   | 1:250  | Status: | Concept |  |  |
| Opnamedatum: 2015                | Getekend: | T-DAM  | Datum:  | 2020    |  |  |
| Roboast bii Bashuit 2020003310   |           |        |         |         |  |  |