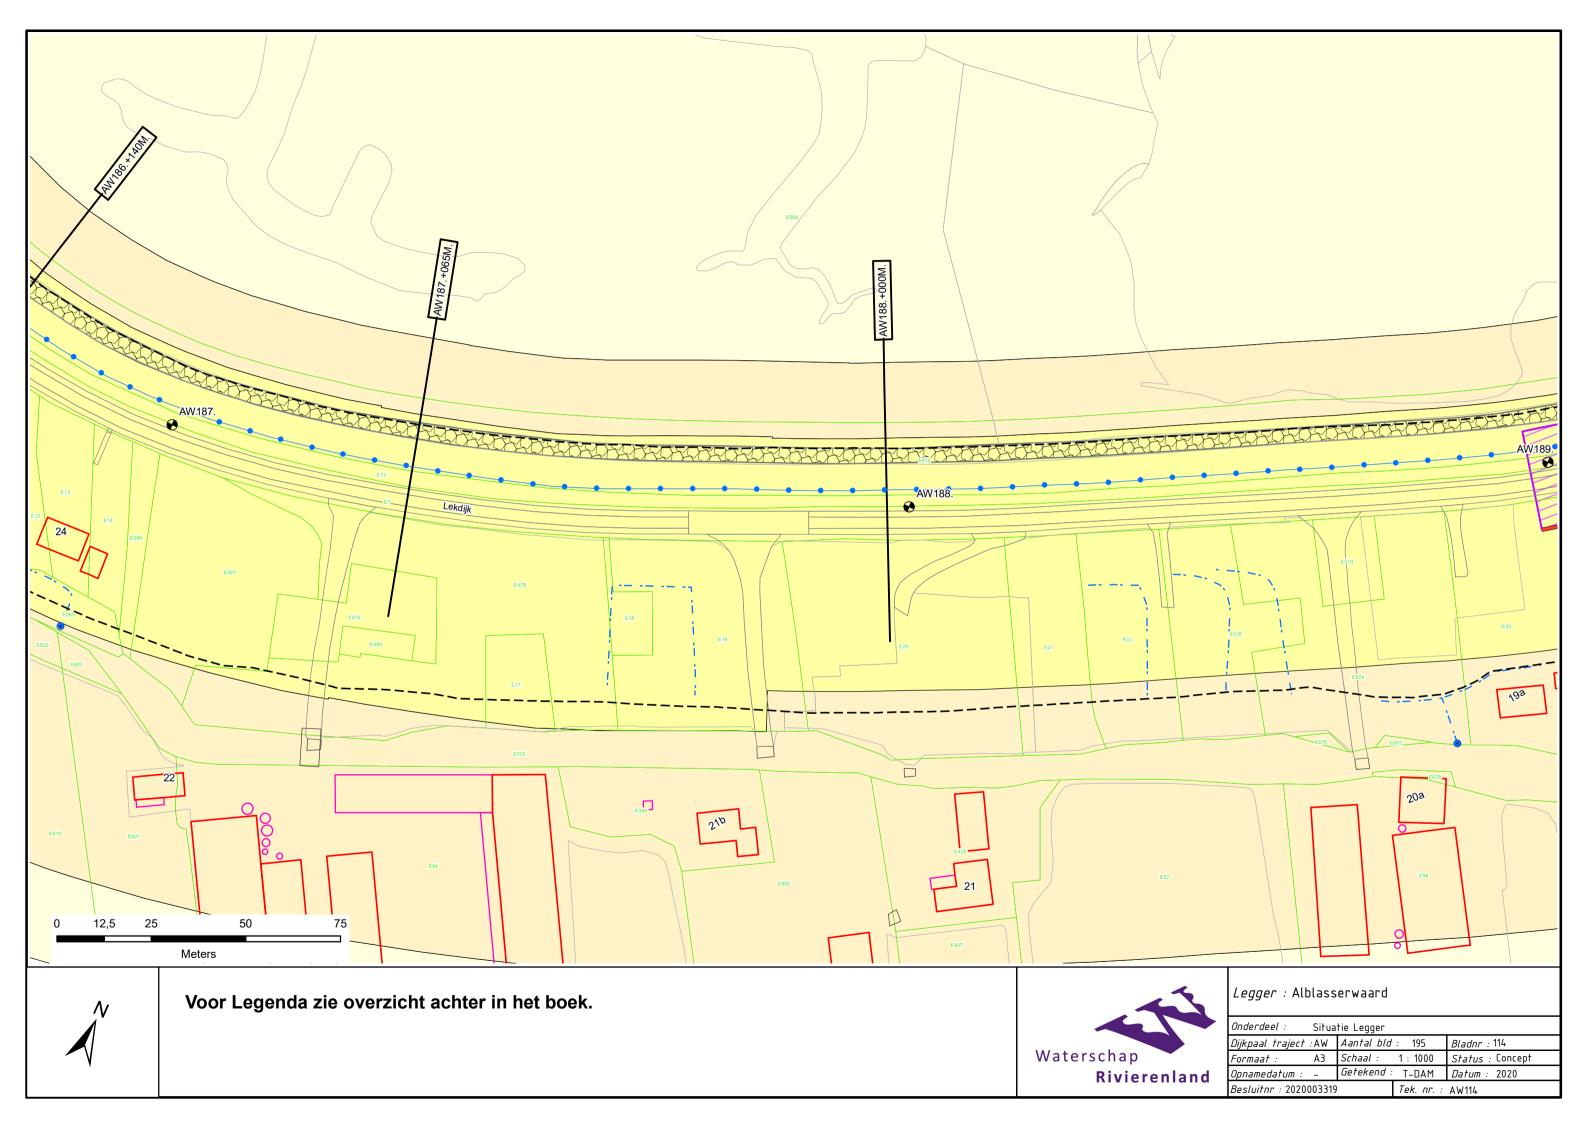

## Kinderdijk - Schoonhovenseveer Legger Primaire Waterkering

Dijkpaaltraject Alblasserwaard (AW000 – AW403)

## Legger Primaire Waterkering Dijkpaaltraject Alblasserwaard (AW000 – AW403)

## Inhoud

- Overzichtskaart (1:40.000)
- Overzichtsblad (1:5.000)
- Situatiebladen (1:1.000)
- Dwarsprofielen (1:250)
- Lengteprofielen (1:2.000/1:100)
- Legenda Situatiebladen





































































































































———— Leggerprofiel.

----- Beheerprofiel.

——— Profiel van Vrije Ruimte.

▼ Referentielijn (Buitenkruin)



| Legger.                 | Albiacool waara (ooo.  | 7(17 100.)     |        |         |         |
|-------------------------|------------------------|----------------|--------|---------|---------|
| Onderdeel:              | Dwarsprofielen Legge   | ٢              |        |         |         |
| Dijkpaal tr             | aject: AW              | Met            | Bladen | Bladnr: | 132-1   |
| Formaat:                | 1.5 x A3               | Schaal:        | 1:250  | Status: | Concept |
| Opnamedatu              | ım: 2015               | Getekend:      | T-DAM  | Datum:  | 2020    |
| Dijkpaal tr<br>Forma