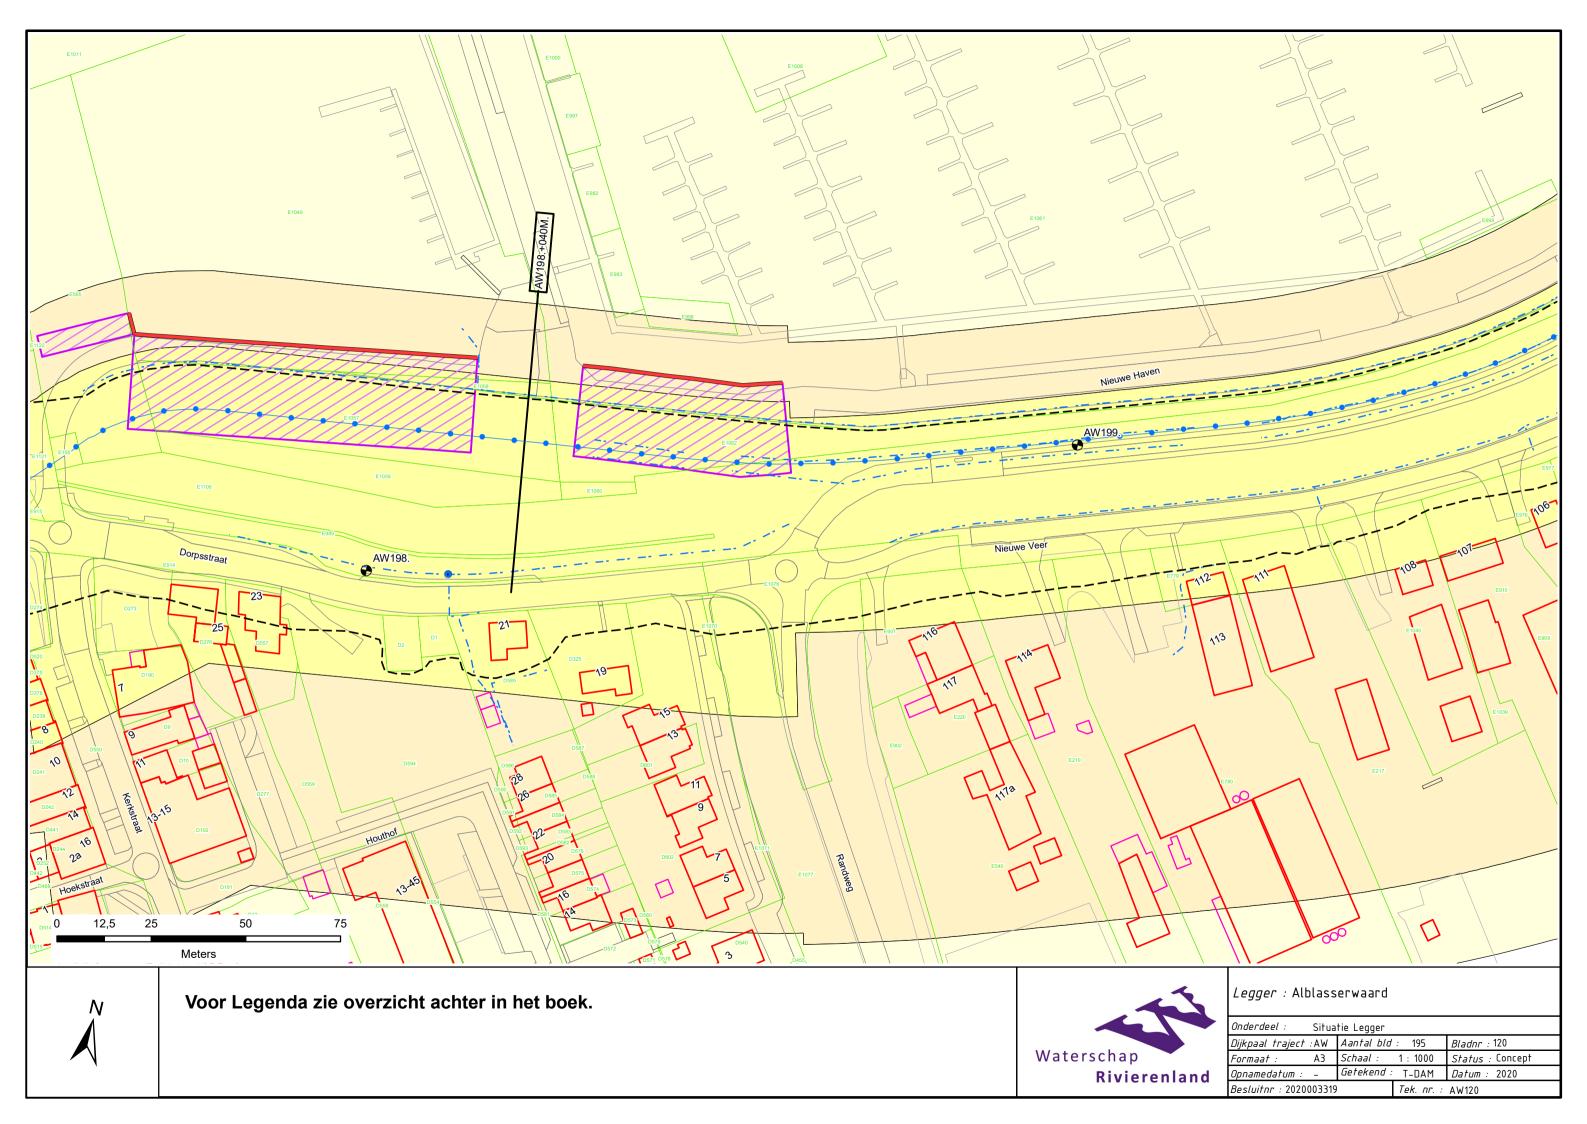

## Inhoud

- Overzichtskaart (1:40.000)
- Overzichtsblad (1:5.000)
- Situatiebladen (1:1.000)
- Dwarsprofielen (1:250)
- Lengteprofielen (1:2.000/1:100)
- Legenda Situatiebladen

———— Leggerprofiel.

----- Beheerprofiel.

## Legenda Waterkering.

### Waterkering:

- Primaire waterkering
- Regionale waterkering
- Overige waterkering
- · · · Waterkering Rijkswaterstaat
- Hoge grond

#### Vlakken en Grenzen:

- Waterstaatswerk
- Beschermingszone
- Buitenbeschermingszone
- --BG-- Bouwgrens
- Leggervlak
- Grote Bijgebouwen

#### Kunstwerk

- Afsluiter
- Wandconstructie
- ----- Kwelscherm
- ---- Verticale verdediging
- Coupure
- Flexibele waterkering
  - **I**f Gemaal
- Sluis
- Ankerveld
- Keringverbeteringsconstructie
- Gezette en dichte steenbekleding
- Stortsteen/breuksteen
- Tunnel
  - Drainage put
- -- Drainage buis
- \_\_\_\_\_ Duiker
- Sifon
- Hevel

## Beheerregister:

- Dijkpaal
- ---- Teenlijn
- Dwarsprofiellocatie

# Ondergrond:

- ----- Hoofdgebouwen
- ---- Overig bouwwerk
- Terrein
- E58 Kadastraal perceel