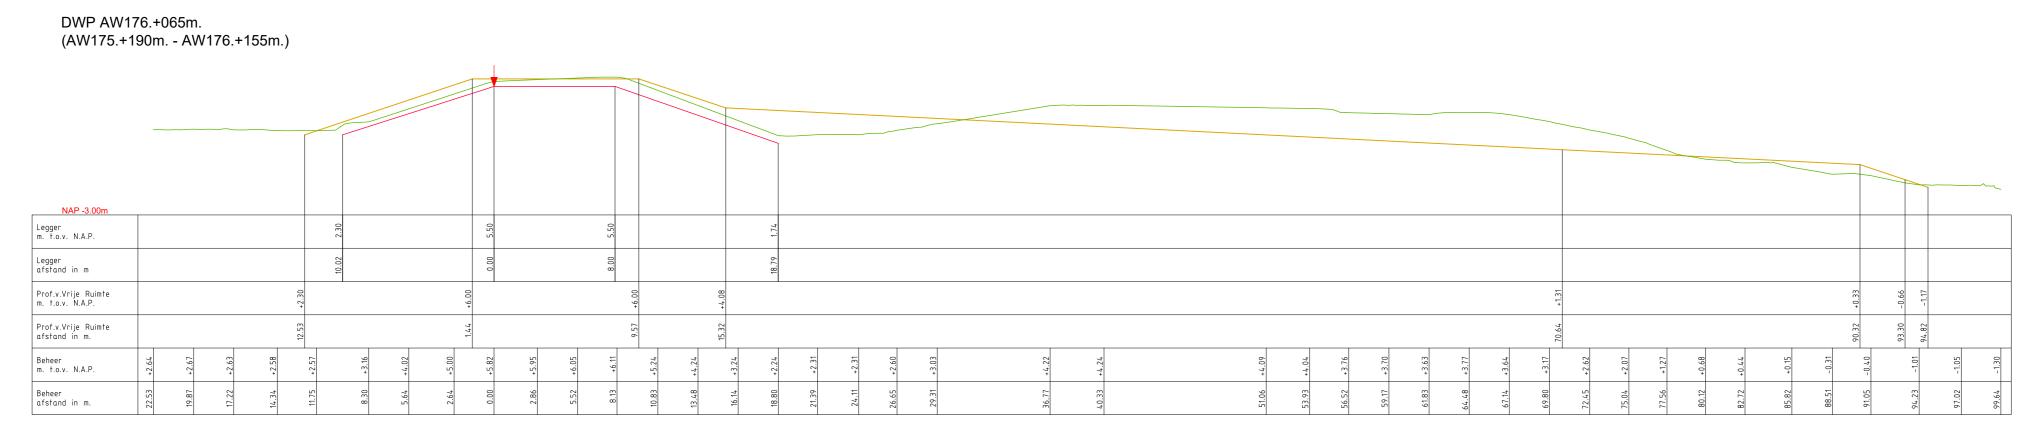

| Onderdeel: Dwarsprofielen Le | gger      |         |         |         |
|------------------------------|-----------|---------|---------|---------|
| Dijkpaal traject: AW         | Met       | Bladen  | Bladnr: | 133-1   |
| Formaat: A3                  | Schaal:   | 1 : 250 | Status: | Concept |
| Opnamedatum: 2015            | Getekend: | T-DAM   | Datum:  | 2020    |
| Behoort bij: Besluit 2020003 | 319       |         |         |         |