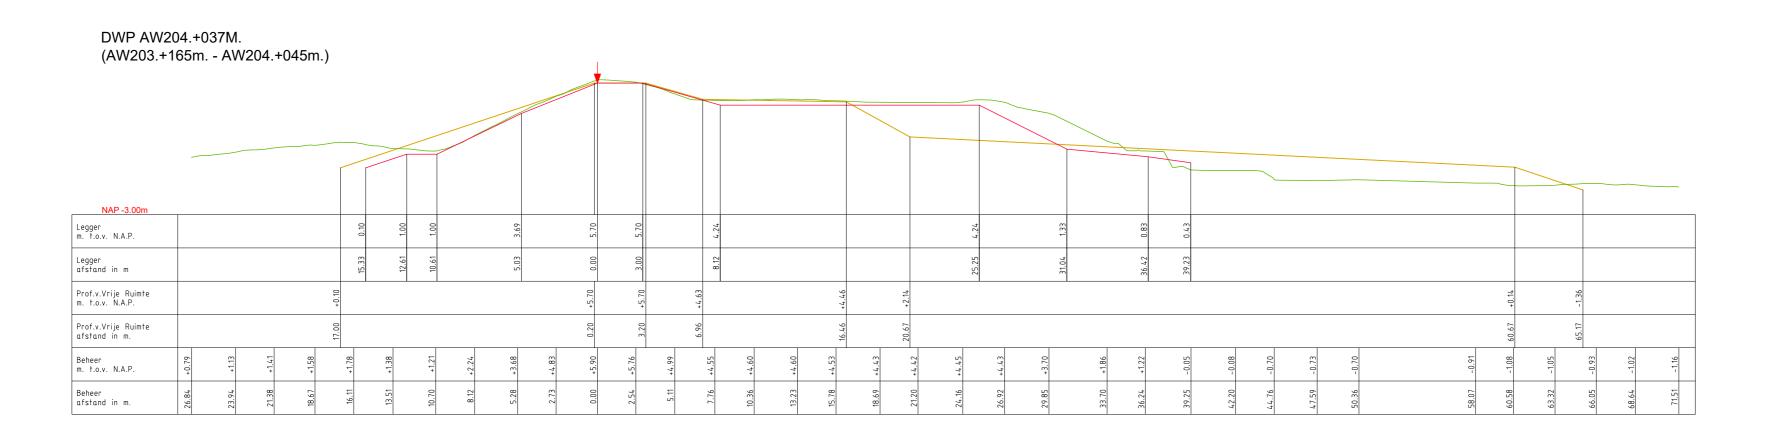

——— Profiel van Vrije Ruimte.

▼ Referentielijn (Buitenkruin)

| Legger.                 | Albiacool waara (ooo.  | 7(17 100.)     |        |         |         |
|-------------------------|------------------------|----------------|--------|---------|---------|
| Onderdeel:              | Dwarsprofielen Legge   | ٢              |        |         |         |
| Dijkpaal tr             | aject: AW              | Met            | Bladen | Bladnr: | 132-1   |
| Formaat:                | 1.5 x A3               | Schaal:        | 1:250  | Status: | Concept |
| Opnamedatu              | ım: 2015               | Getekend:      | T-DAM  | Datum:  | 2020    |
| Dijkpaal tr<br>Formaat: | raject: AW<br>1.5 x A3 | Met<br>Schaal: | 1:250  | Status: | Conce   |