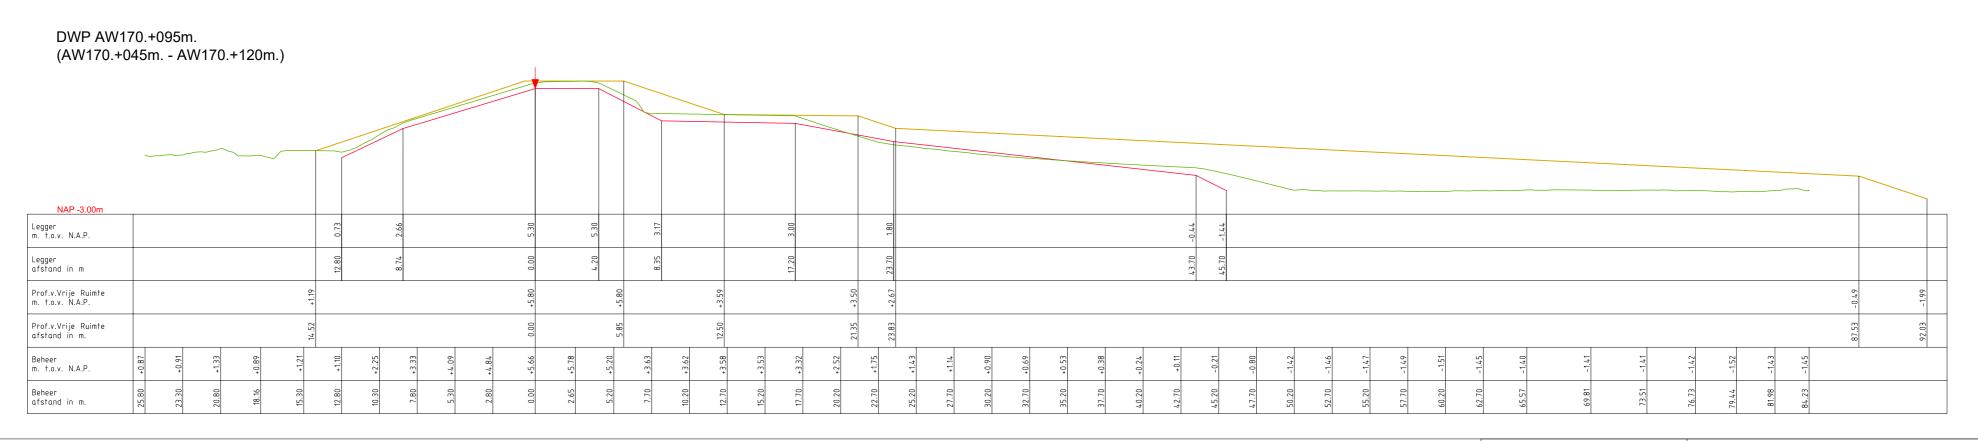

## Inhoud

- Overzichtskaart (1:40.000)
- Overzichtsblad (1:5.000)
- Situatiebladen (1:1.000)
- Dwarsprofielen (1:250)
- Lengteprofielen (1:2.000/1:100)
- Legenda Situatiebladen

———— Leggerprofiel.

----- Beheerprofiel.

——— Profiel van Vrije Ruimte.

▼ Referentielijn (Buitenkruin)

| Legger.                 | Albiacool waara (ooo.  | 7(17 100.)     |        |         |         |
|-------------------------|------------------------|----------------|--------|---------|---------|
| Onderdeel:              | Dwarsprofielen Legge   | ٢              |        |         |         |
| Dijkpaal tr             | aject: AW              | Met            | Bladen | Bladnr: | 132-1   |
| Formaat:                | 1.5 x A3               | Schaal:        | 1:250  | Status: | Concept |
| Opnamedatu              | ım: 2015               | Getekend:      | T-DAM  | Datum:  | 2020    |
| Dijkpaal tr<br>Formaat: | raject: AW<br>1.5 x A3 | Met<br>Schaal: | 1:250  | Status: | Conce   |