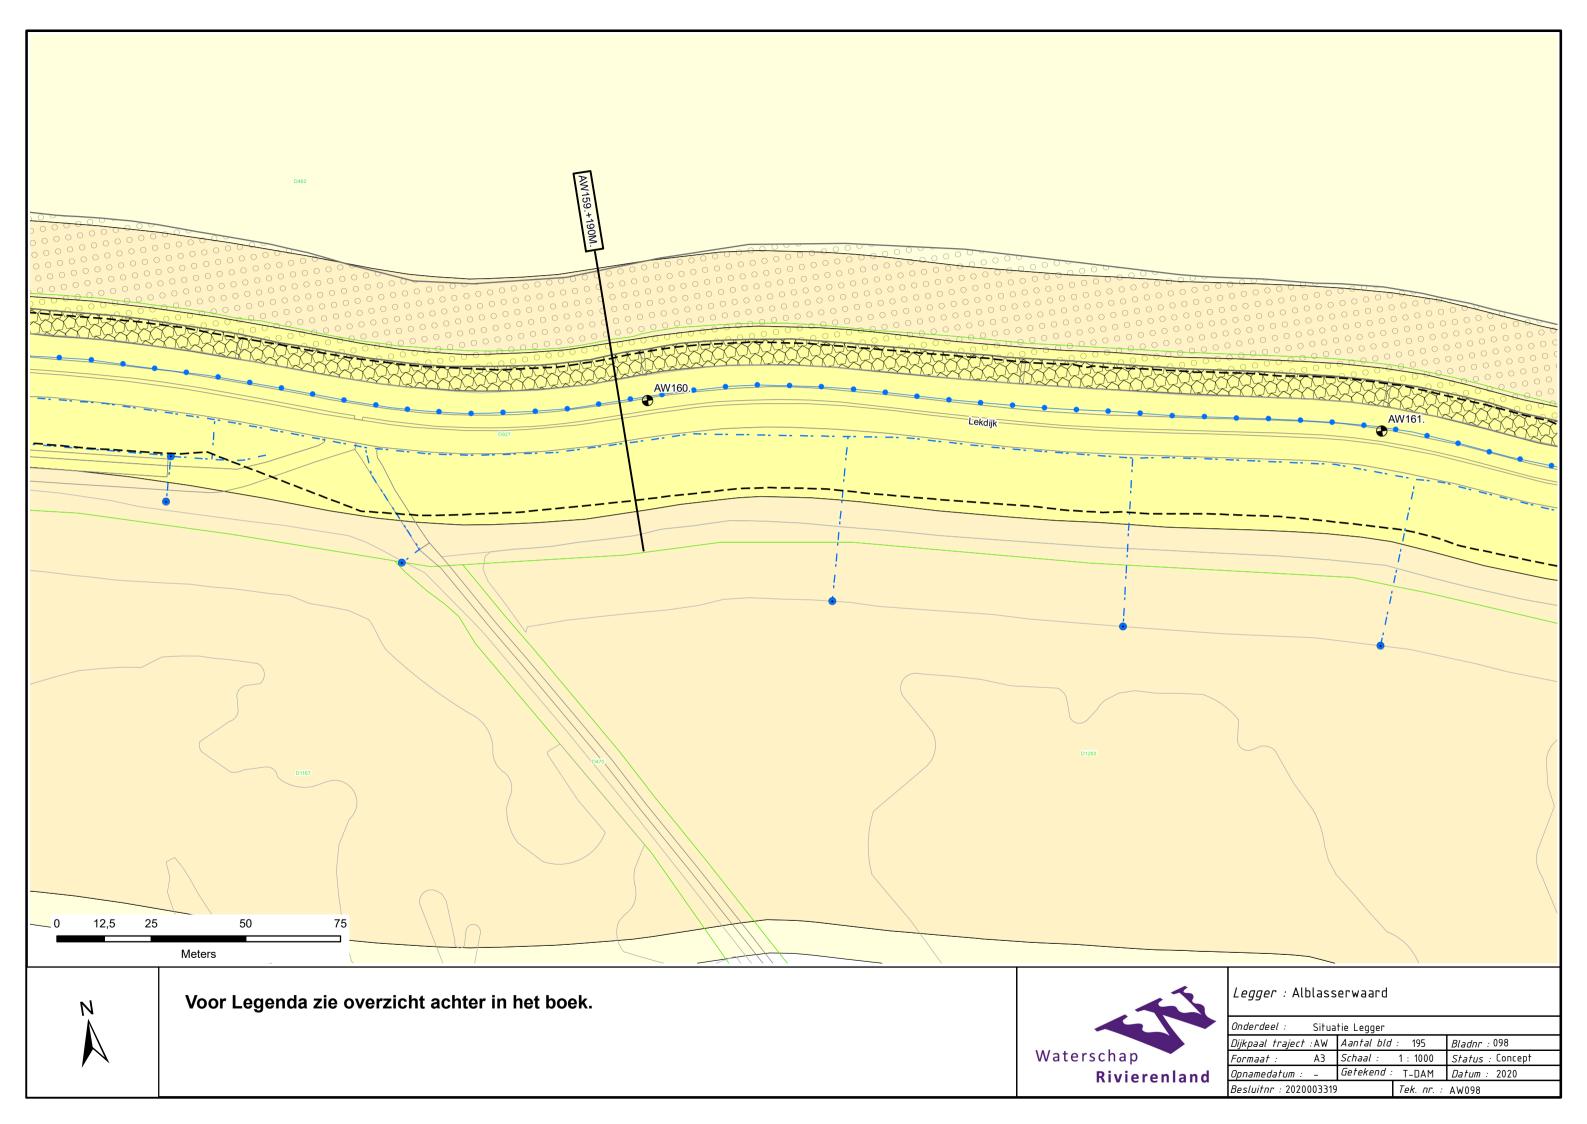

## Kinderdijk - Schoonhovenseveer Legger Primaire Waterkering

Dijkpaaltraject Alblasserwaard (AW000 – AW403)

## Legger Primaire Waterkering Dijkpaaltraject Alblasserwaard (AW000 – AW403)

## Inhoud

- Overzichtskaart (1:40.000)
- Overzichtsblad (1:5.000)
- Situatiebladen (1:1.000)
- Dwarsprofielen (1:250)
- Lengteprofielen (1:2.000/1:100)
- Legenda Situatiebladen





































































































































———— Leggerprofiel.

----- Beheerprofiel.

——— Profiel van Vrije Ruimte.

▼ Referentielijn (Buitenkruin)



| Legger.                 | Albiacool waara (ooo.  | 7(17 100.)     |        |         |         |
|-------------------------|------------------------|----------------|--------|---------|---------|
| Onderdeel:              | Dwarsprofielen Legge   | ٢              |        |         |         |
| Dijkpaal tr             | aject: AW              | Met            | Bladen | Bladnr: | 132-1   |
| Formaat:                | 1.5 x A3               | Schaal:        | 1:250  | Status: | Concept |
| Opnamedatu              | ım: 2015               | Getekend:      | T-DAM  | Datum:  |