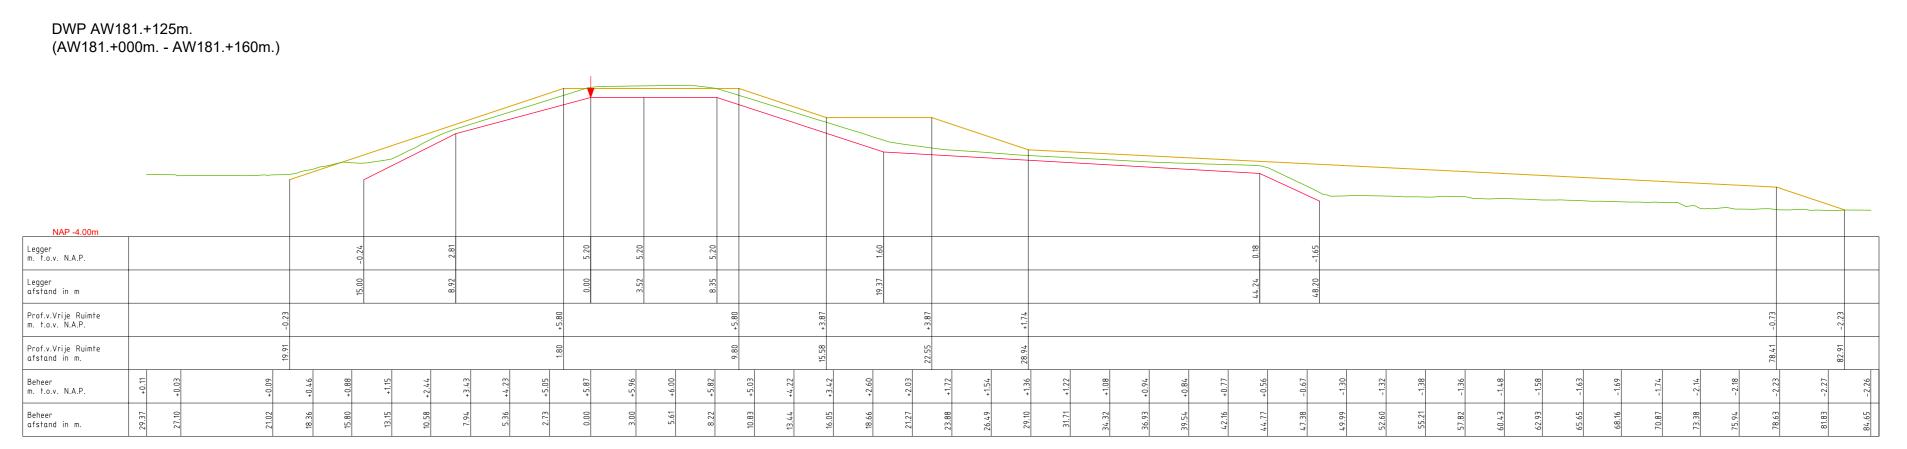

————— Leggerprofiel.

LEGENDA

▼ Referentielijn (Buitenkruin)

———— Beheerprofiel.

DWP AW180.+135m. (AW179.+000m. - AW181.+000m.)

\*\*MP 4/00\*\*\*

\*\*MP 4/00\*\*

\*\*MP 4/00\*\*\*