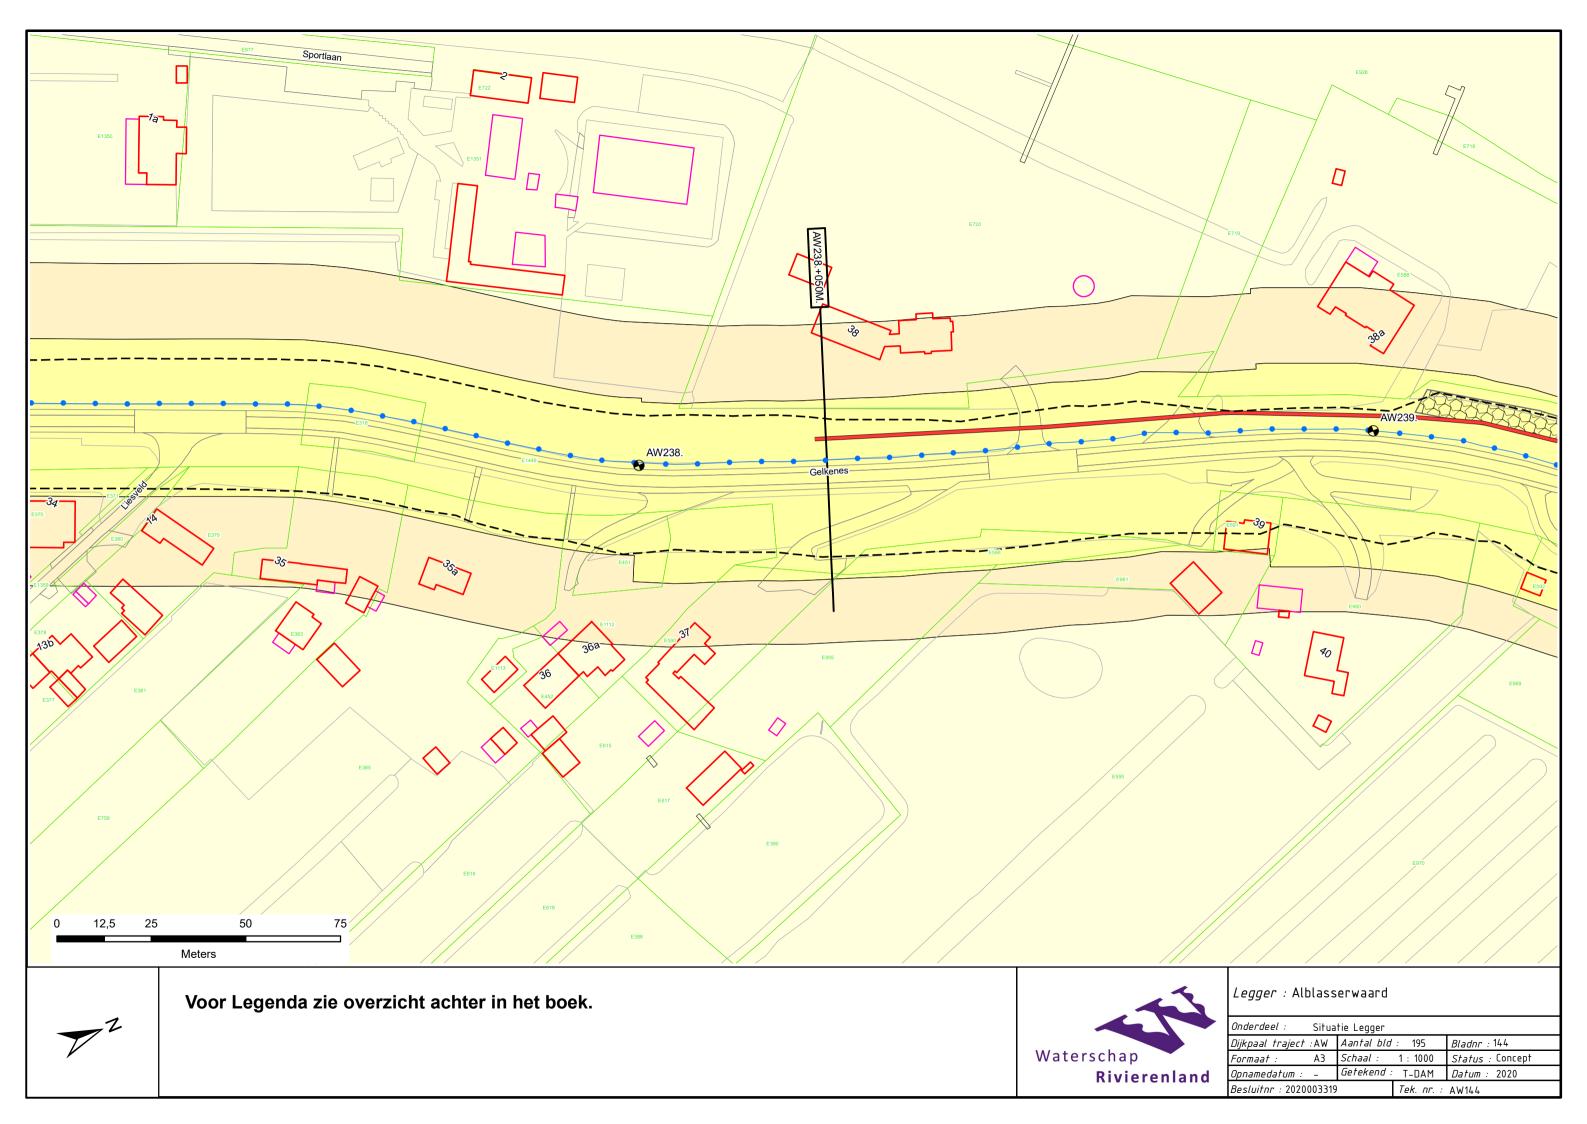

## Kinderdijk - Schoonhovenseveer Legger Primaire Waterkering

Dijkpaaltraject Alblasserwaard (AW000 – AW403)

## Legger Primaire Waterkering Dijkpaaltraject Alblasserwaard (AW000 – AW403)

## Inhoud

- Overzichtskaart (1:40.000)
- Overzichtsblad (1:5.000)
- Situatiebladen (1:1.000)
- Dwarsprofielen (1:250)
- Lengteprofielen (1:2.000/1:100)
- Legenda Situatiebladen





































































































































———— Leggerprofiel.

----- Beheerprofiel.

——— Profiel van Vrije Ruimte.

▼ Referentielijn (Buitenkruin)



| Legger.                 | Albiacool waara (ooo.  | 7(17 100.)     |        |         |         |
|-------------------------|------------------------|----------------|--------|---------|---------|
| Onderdeel:              | Dwarsprofielen Legge   | ٢              |        |         |         |
| Dijkpaal tr             | aject: AW              | Met            | Bladen | Bladnr: | 132-1   |
| Formaat:                | 1.5 x A3               | Schaal:        | 1:250  | Status: | Concept |
| Opnamedatu              | ım: 2015               | Getekend:      | T-DAM  | Datum:  | 2020    |
| Dijkpaal tr<br>Formaat: | raject: AW<br>1.5 x A3 | Met<br>Schaal: | 1:250  | Sta