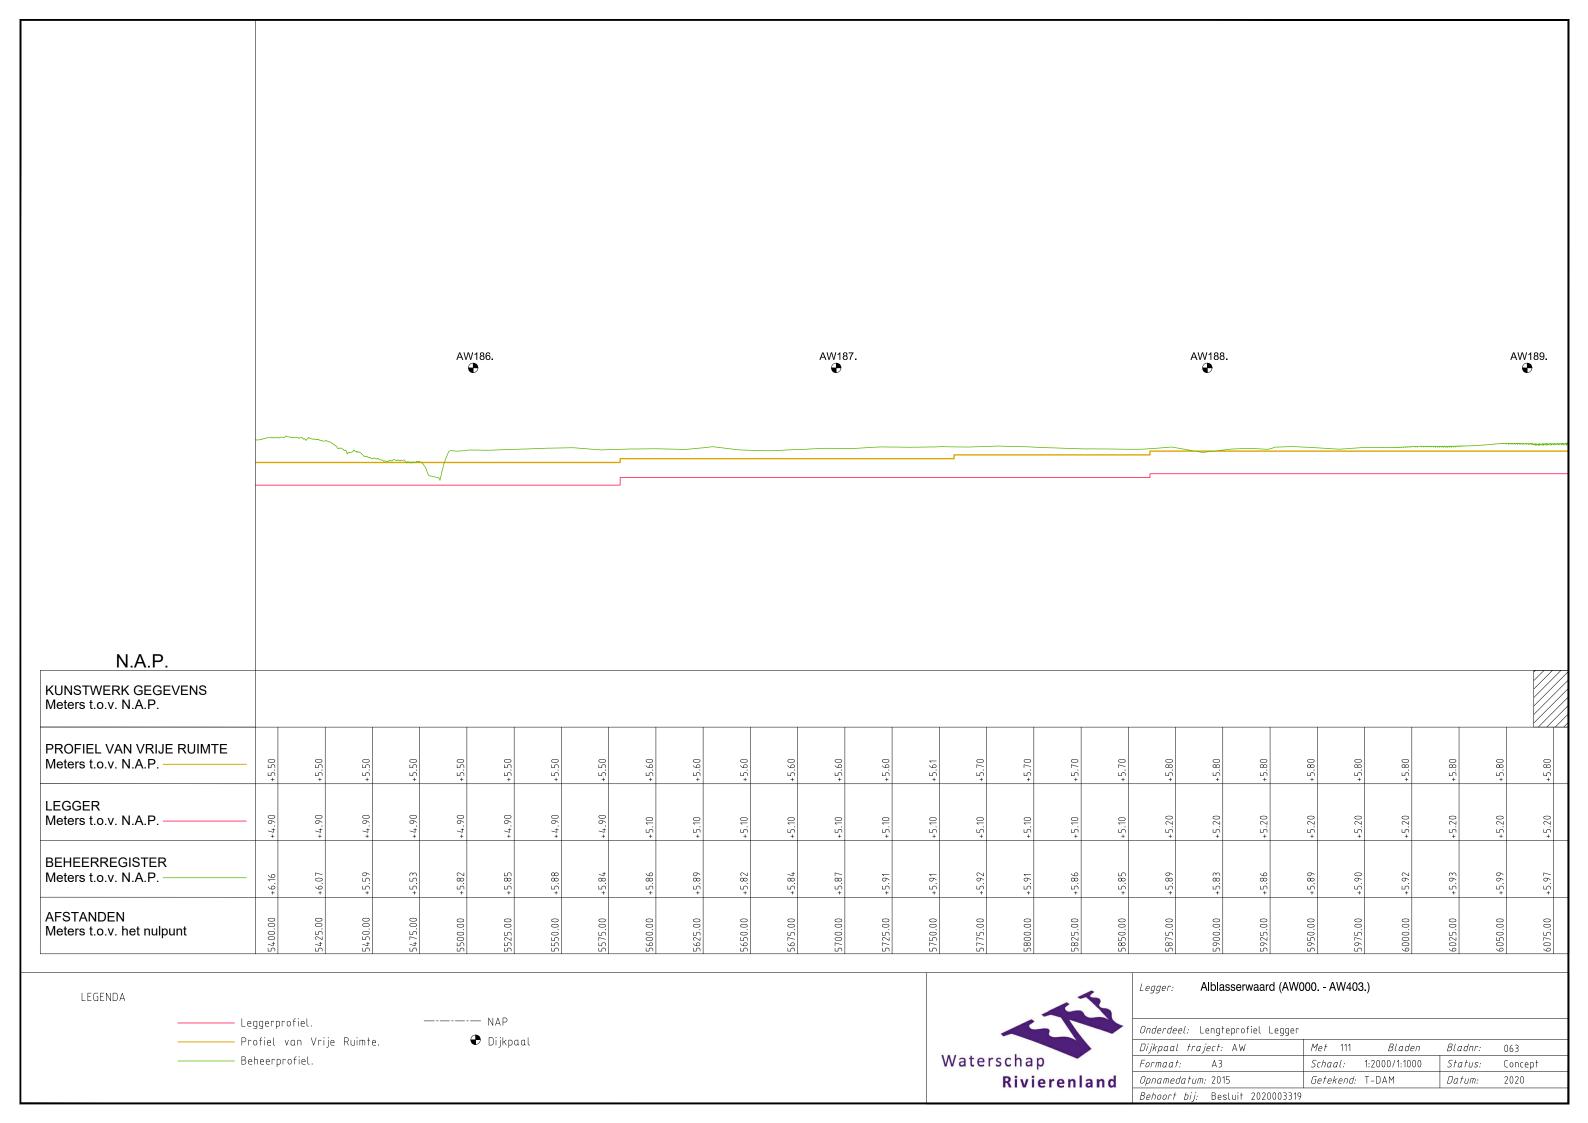

## Inhoud

- Overzichtskaart (1:40.000)
- Overzichtsblad (1:5.000)
- Situatiebladen (1:1.000)
- Dwarsprofielen (1:250)
- Lengteprofielen (1:2.000/1:100)
- Legenda Situatiebladen

———— Leggerprofiel.

----- Beheerprofiel.

——— Profiel van Vrije Ruimte.

▼ Referentielijn (Buitenkruin)

| Legger.                 | Albiacool waara (ooo.  | 7(17 100.)     |        |         |         |
|-------------------------|------------------------|----------------|--------|---------|---------|
| Onderdeel:              | Dwarsprofielen Legge   | ٢              |        |         |         |
| Dijkpaal tr             | aject: AW              | Met            | Bladen | Bladnr: | 132-1   |
| Formaat:                | 1.5 x A3               | Schaal:        | 1:250  | Status: | Concept |
| Opnamedatu              | ım: 2015               | Getekend:      | T-DAM  | Datum:  | 2020    |
| Dijkpaal tr<br>Formaat: | raject: AW<br>1.5 x A3 | Met<br>Schaal: | 1:250  | Status: | Conce   |