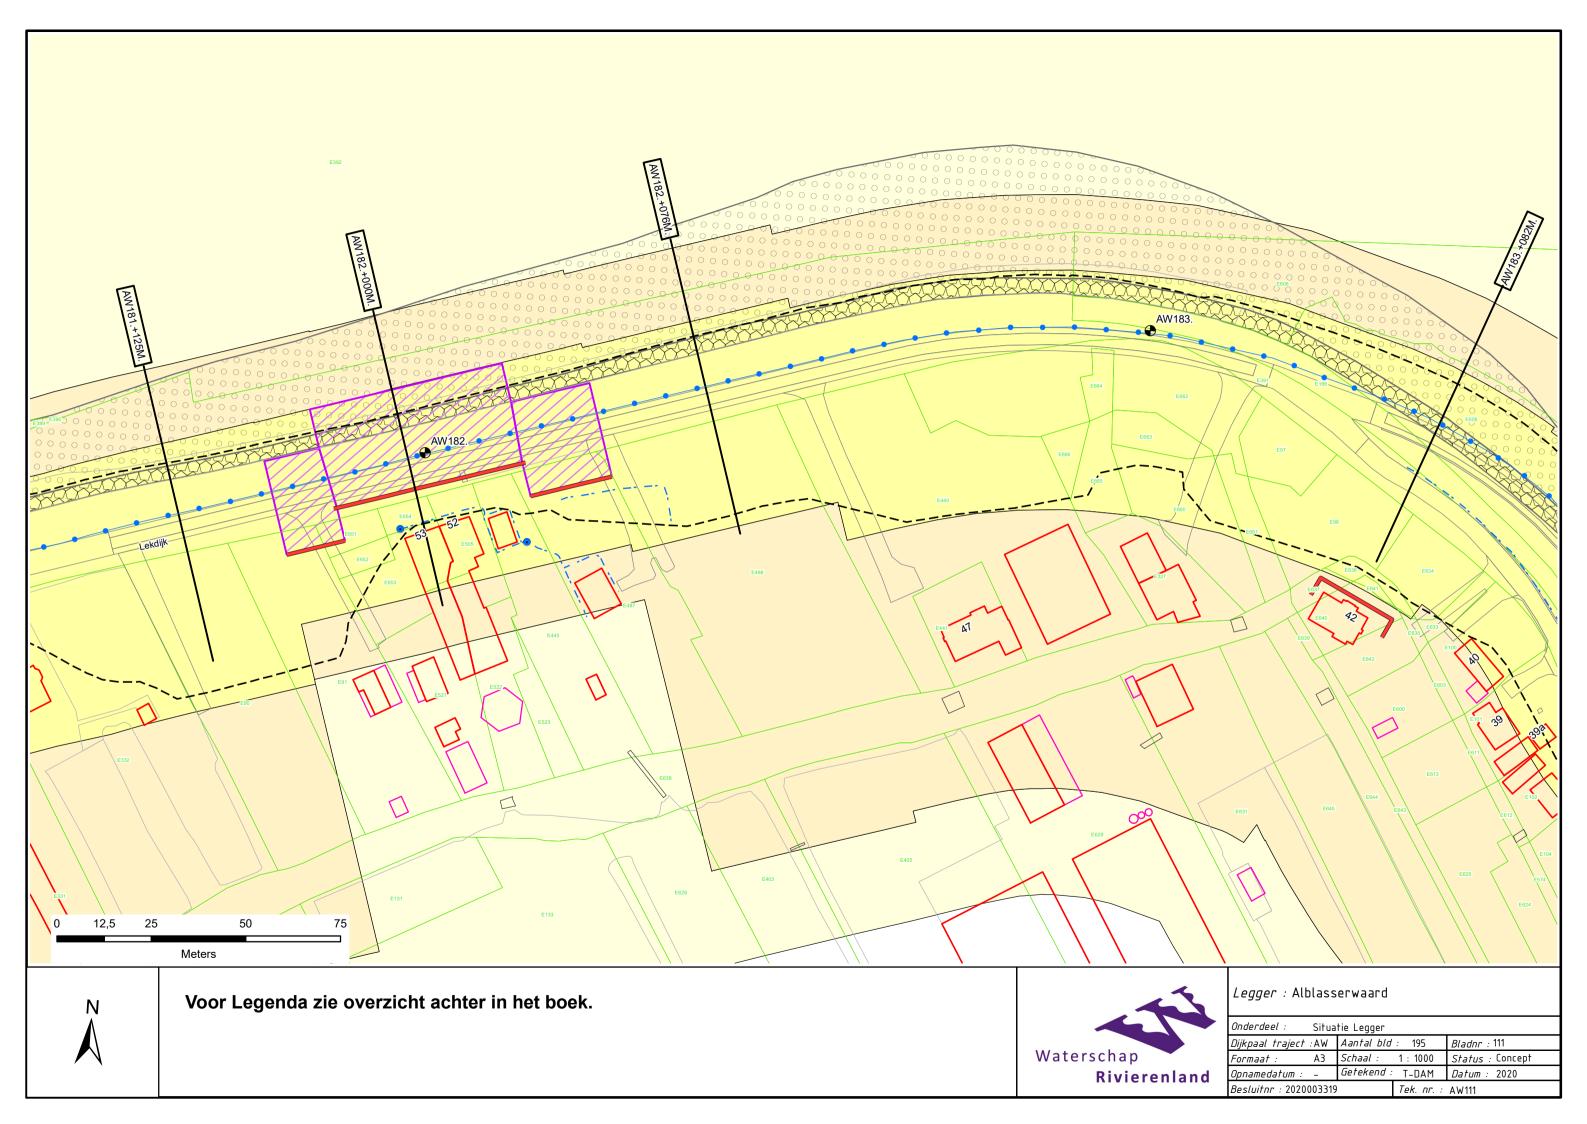

## Legenda Waterkering.

### Waterkering:

- Primaire waterkering
- Regionale waterkering
- Overige waterkering
- · · · Waterkering Rijkswaterstaat
- Hoge grond

#### Vlakken en Grenzen:

- Waterstaatswerk
- Beschermingszone
- Buitenbeschermingszone
- --BG-- Bouwgrens
- Leggervlak
- Grote Bijgebouwen

#### Kunstwerk

- Afsluiter
- Wandconstructie
- ----- Kwelscherm
- ---- Verticale verdediging
- Coupure
- Flexibele waterkering
  - **I**f Gemaal
- Sluis
- Ankerveld
- Keringverbeteringsconstructie
- Gezette en dichte steenbekleding
- Stortsteen/breuksteen
- Tunnel
  - Drainage put
- -- Drainage buis
- \_\_\_\_\_ Duiker
- Sifon
- Hevel

## Beheerregister:

- Dijkpaal
- ---- Teenlijn
- Dwarsprofiellocatie

# Ondergrond:

- ----- Hoofdgebouwen
- ---- Overig bouwwerk
- Terrein
- E58 Kadastraal perceel