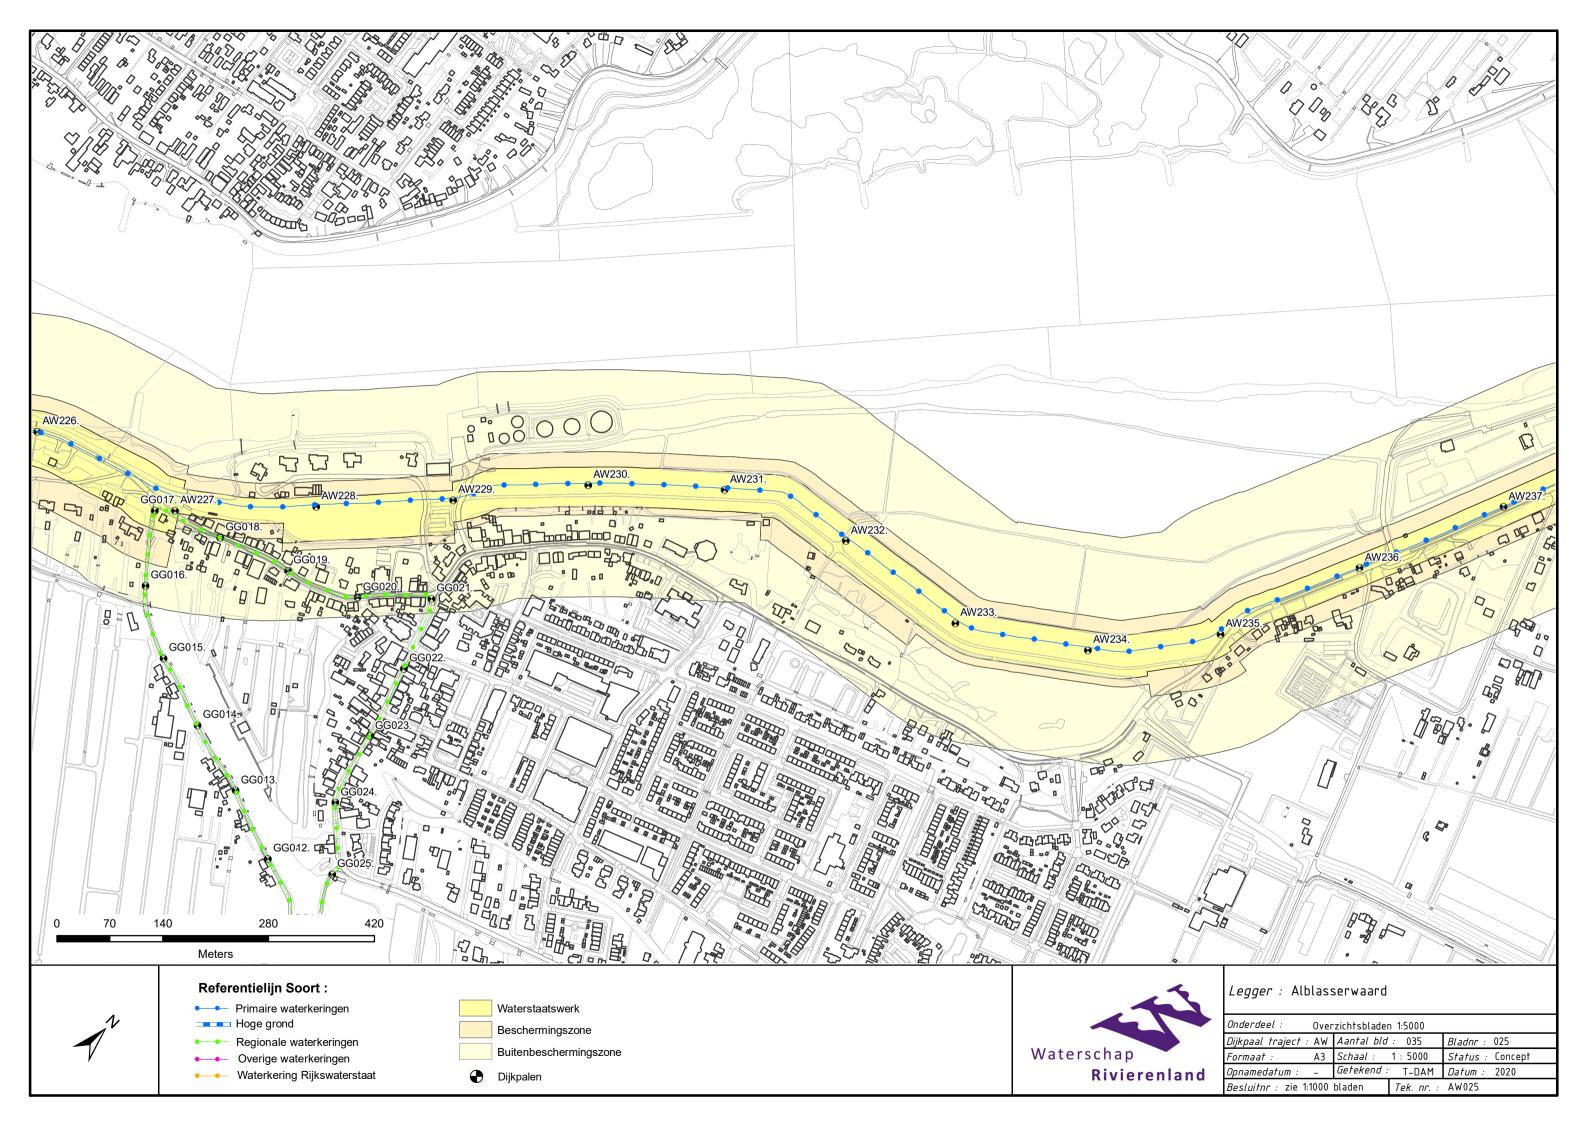

## Legenda Waterkering.

### Waterkering:

- Primaire waterkering
- Regionale waterkering
- Overige waterkering
- · · · Waterkering Rijkswaterstaat
- Hoge grond

#### Vlakken en Grenzen:

- Waterstaatswerk
- Beschermingszone
- Buitenbeschermingszone
- --BG-- Bouwgrens
- Leggervlak
- Grote Bijgebouwen

## Beheerregister:

- Dijkpaal
- ---- Teenlijn
- Dwarsprofiellocatie

# Ondergrond:

- ----- Hoofdgebouwen
- ---- Overig bouwwerk
- Terrein
- E58 Kadastraal perceel