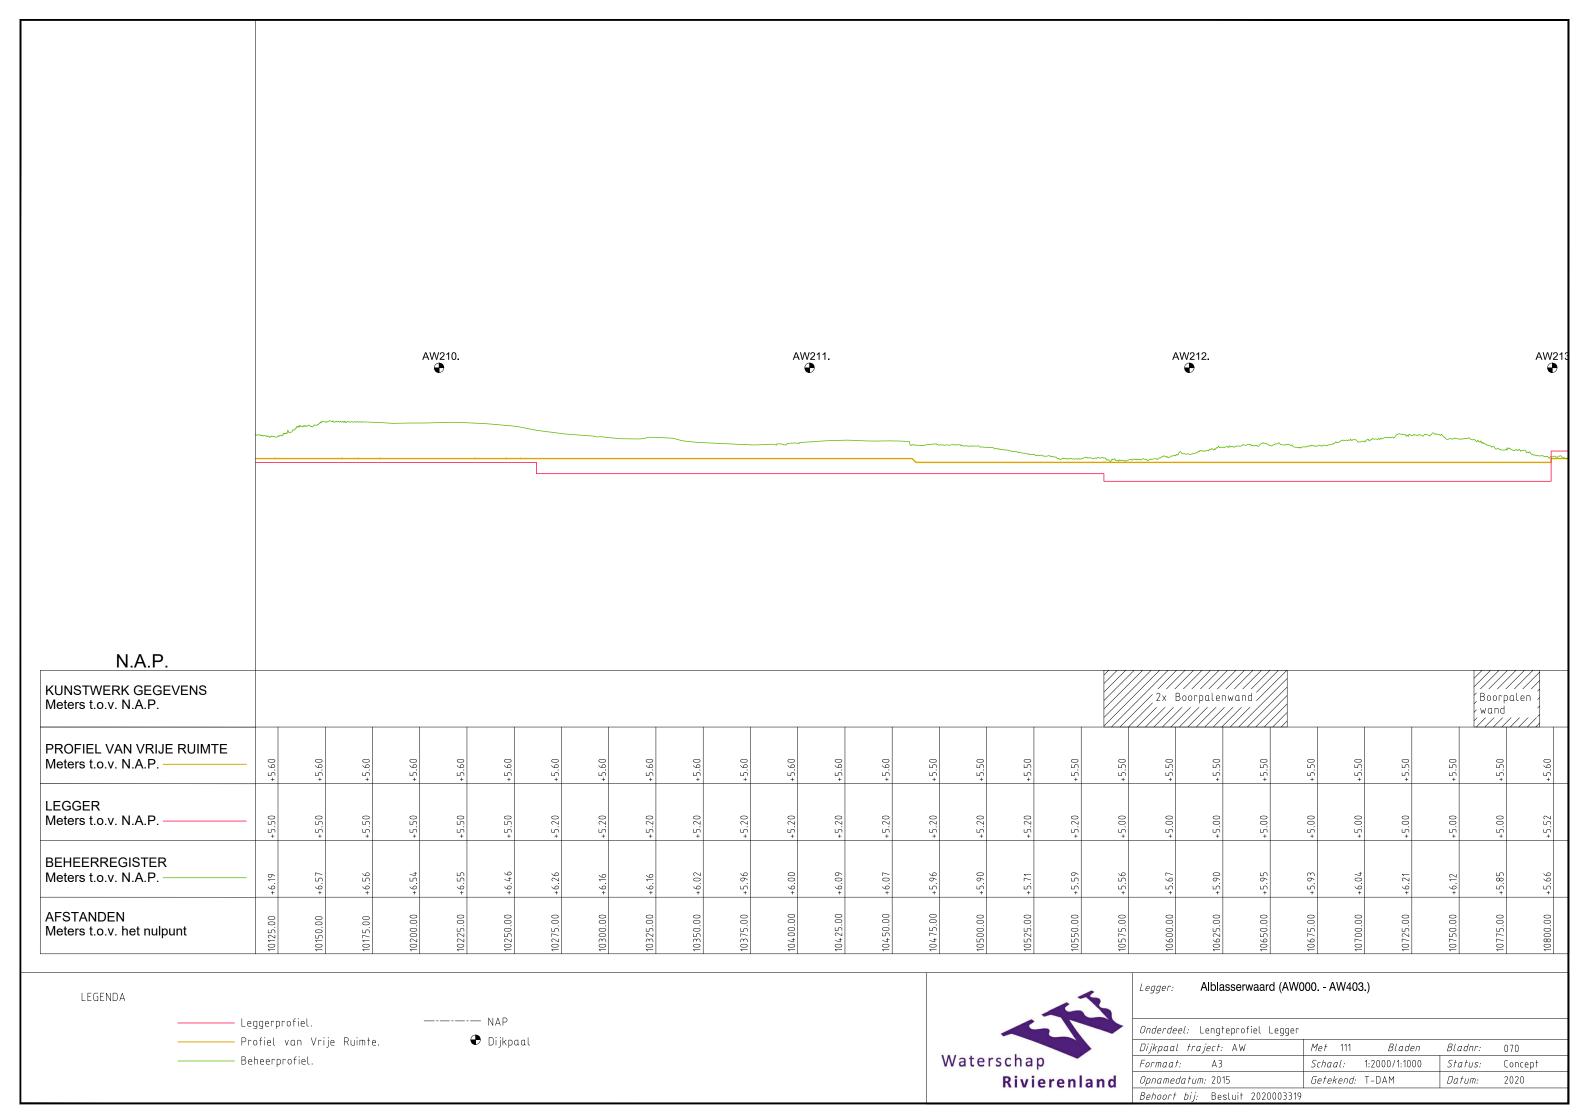

Waterschap
Rivierenland

Onderdeel: Lengteprofiel Legger

| Dijkpaal traject: AW            | <i>Met</i> 111 | Bladen        | Bladnr: | 080     |
|---------------------------------|----------------|---------------|---------|---------|
| Formaat: A3                     | Schaal:        | 1:2000/1:1000 | Status: | Concept |
| Opnamedatum: 2015               | Getekend:      | T-DAM         | Datum:  | 2020    |
| Behoort bij: Besluit 2020003319 |                |               |         |         |