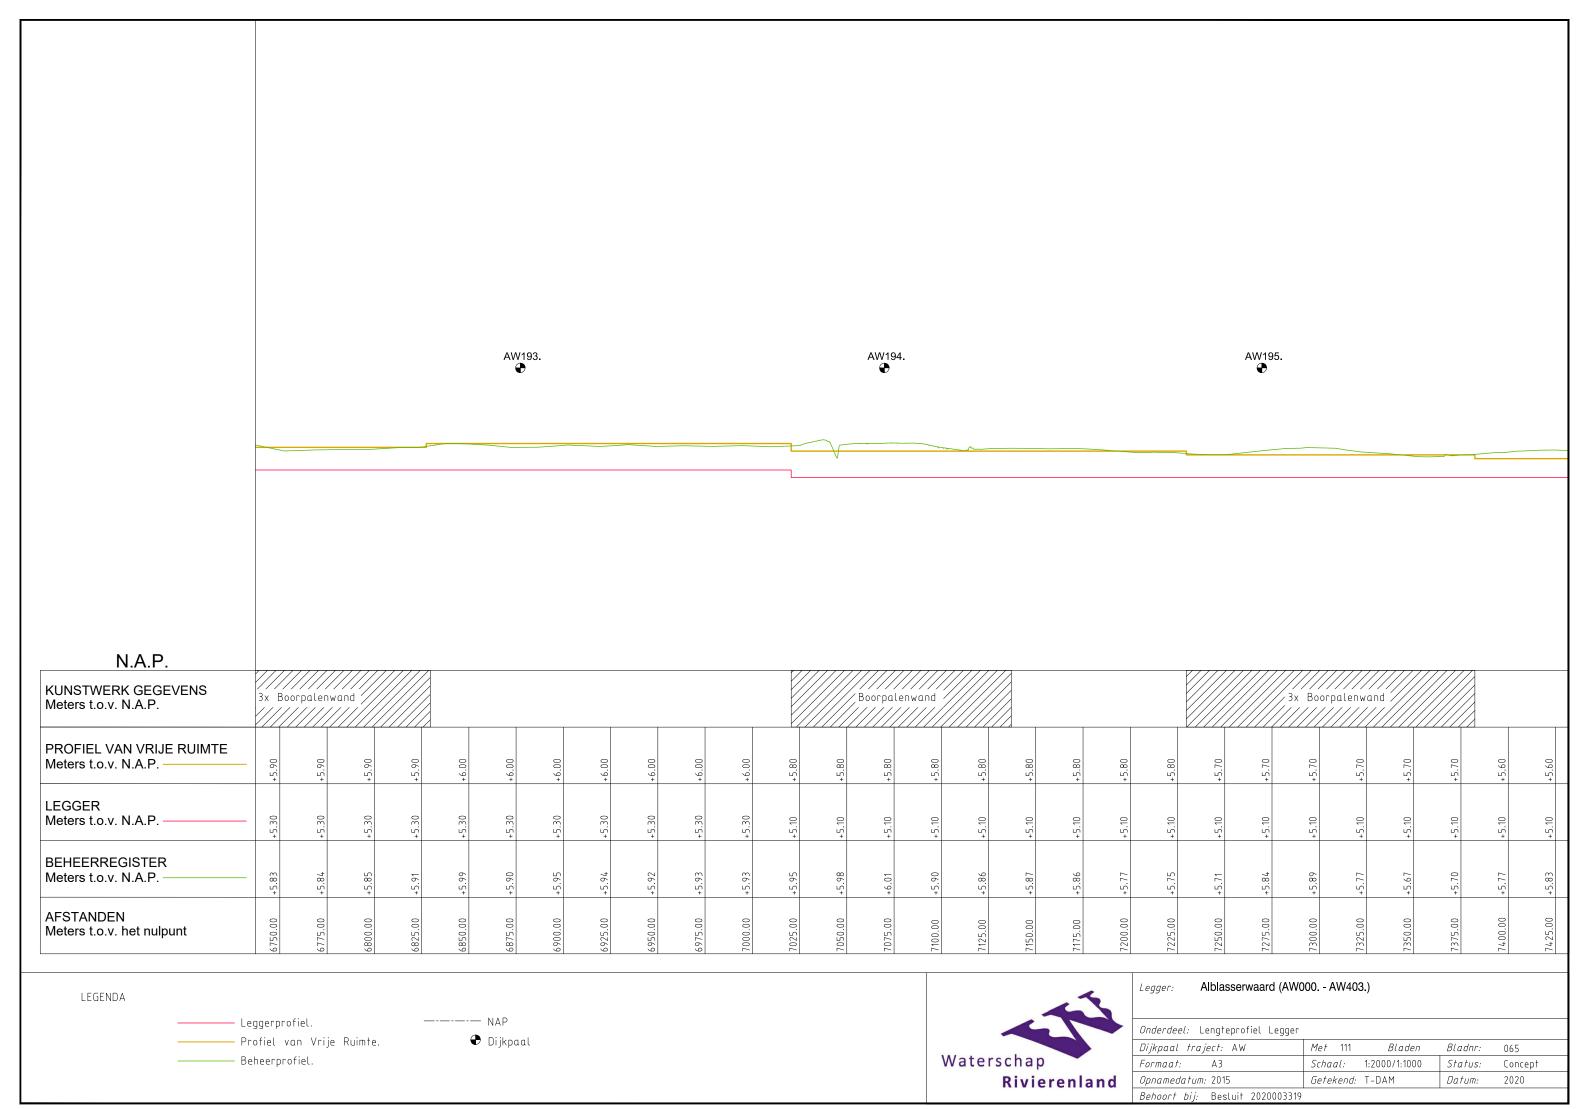

## Inhoud

- Overzichtskaart (1:40.000)
- Overzichtsblad (1:5.000)
- Situatiebladen (1:1.000)
- Dwarsprofielen (1:250)
- Lengteprofielen (1:2.000/1:100)
- Legenda Situatiebladen

———— Leggerprofiel.

----- Beheerprofiel.

——— Profiel van Vrije Ruimte.

▼ Referentielijn (Buitenkruin)

| Legger.                 | Albiacool waara (ooo.  | 7(17 100.)     |        |         |         |
|-------------------------|------------------------|----------------|--------|---------|---------|
| Onderdeel:              | Dwarsprofielen Legge   | ٢              |        |         |         |
| Dijkpaal tr             | aject: AW              | Met            | Bladen | Bladnr: | 132-1   |
| Formaat:                | 1.5 x A3               | Schaal:        | 1:250  | Status: | Concept |
| Opnamedatu              | ım: 2015               | Getekend:      | T-DAM  | Datum:  | 2020    |
| Dijkpaal tr<br>Formaat: | raject: AW<br>1.5 x A3 | Met<br>Schaal: | 1:250  | Status: | Conce   |