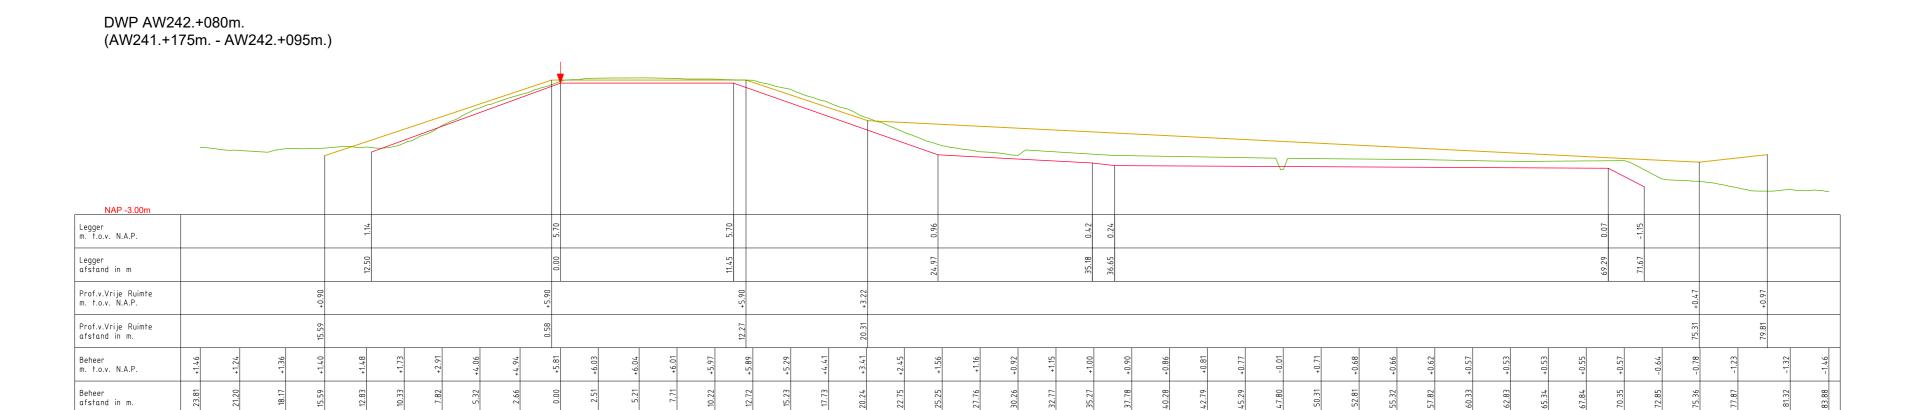

| Getekend: | T-DAM   | Datum:  | 2020    |
| Behoort bij: Besluit 2020003319  |           |         |         |         |





Referentielijn (Buitenkruin)

LEGENDA

Leggerprofiel.

- Beheerprofiel.

Profiel van Vrije Ruimte.



Alblasserwaard (AW000. - AW403.)

| Onderdeel:  | Dwarsprofielen | Legge | ٢   |
|-------------|----------------|-------|-----|
| Dijkpaal ti | aject: AW      |       | Met |

| Dijkpaal traject: AW            | Met       | Bladen  | Bladnr: | 144-1   |
|---------------------------------|-----------|---------|---------|---------|
| Formaat: A3                     | Schaal:   | 1 : 250 | Status: | Concept |
| Opnamedatum: 2015               | Getekend: | T-DAM   | Datum:  | 2020    |
| Behoort bij: Besluit 2020003319 |           |         |         |         |





------ Leggerprofiel.

----- Beheerprofiel.

—— Profiel van Vrije Ruimte.



| Legger: | Alblasserwaard (000 AW403.) |
|---------|-----------------------------|
|         |                             |

| Onderdeel: Dwarsprofielen Legger |                                 |           |        |         |         |
|----------------------------------|---------------------------------|-----------|--------|---------|---------|
|                                  | Dijkpaal traject: AW            | Met       | Bladen | Bladnr: | 144-2   |
|                                  | Formaat: 1.5 x A3               | Schaal:   | 1:250  | Status: | Concept |
|                                  | Opnamedatum: 2015               | Getekend: | T-DAM  | Datum:  | 2020    |
|