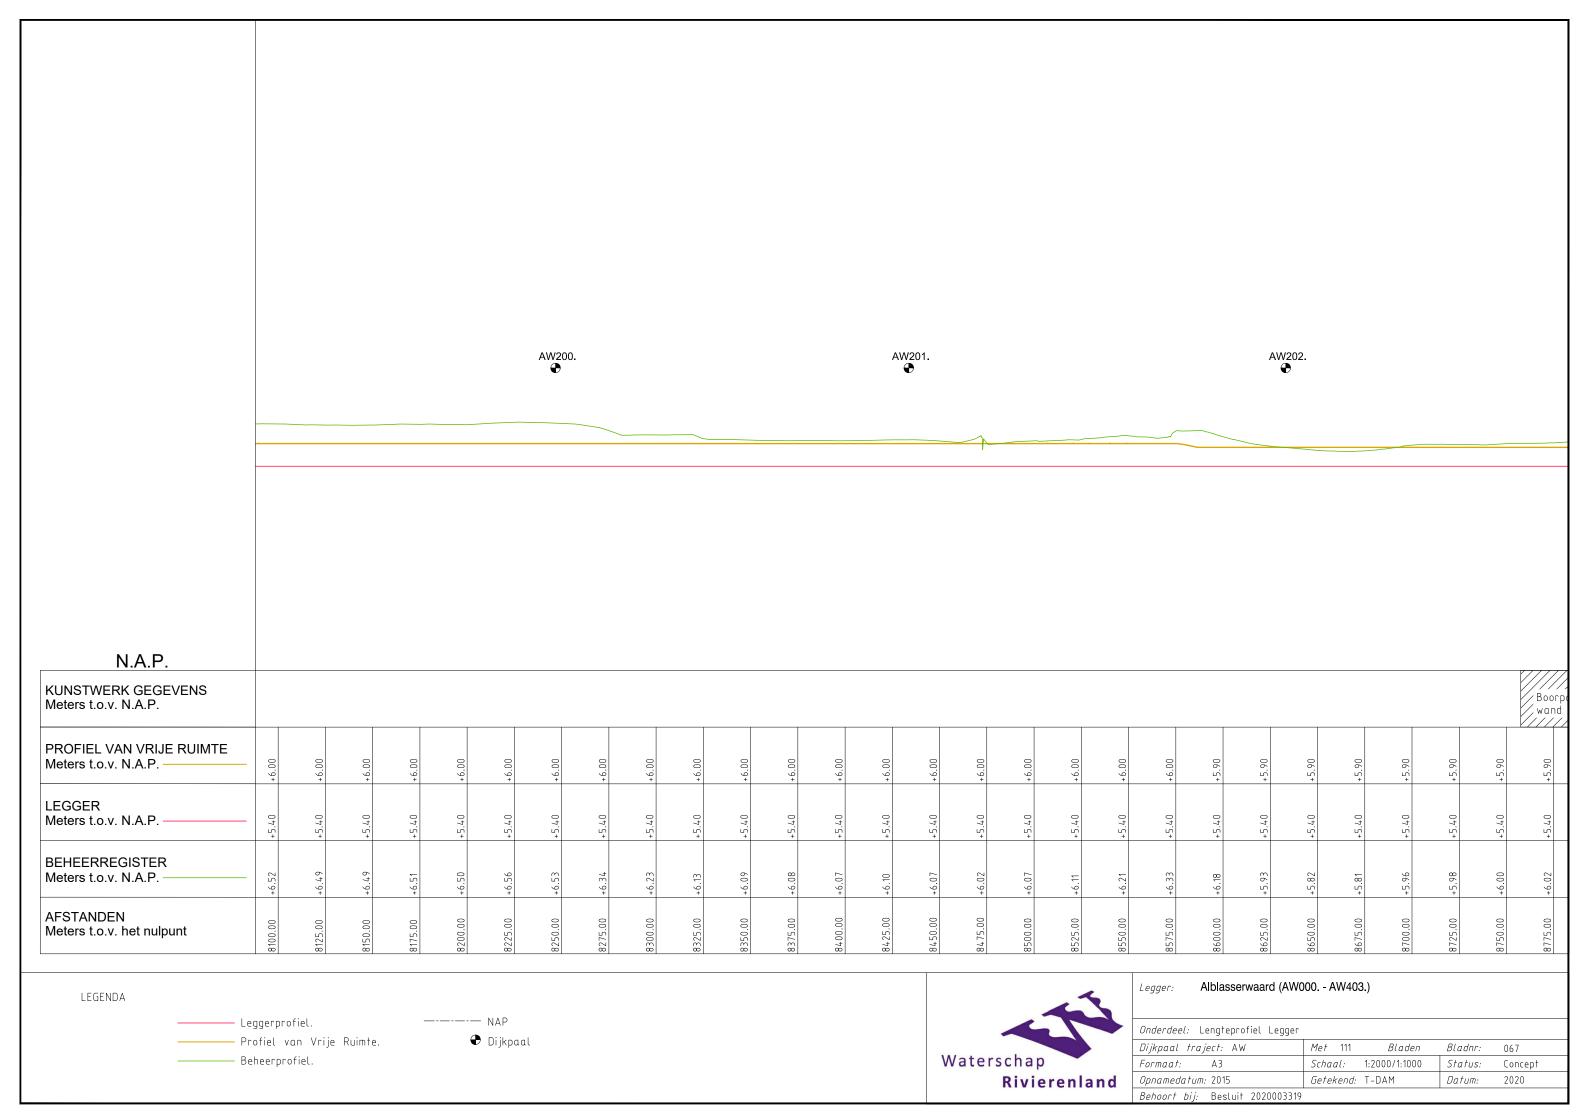

di m.

Beheer
or favor di m.

Beher
or favor di m.

Beheer
or favo





LEGENDA



| Legger: Alblasserwaard (000.    | - AW403.) |        |         |         |
|---------------------------------|-----------|--------|---------|---------|
| Onderdeel: Dwarsprofielen Legge | ır        |        |         |         |
| Dijkpaal traject: AW            | Met       | Bladen | Bladnr: | 145     |
| Formaat: 1.5 x A3               | Schaal:   | 1:250  | Status: | Concept |
| Opnamedatum: 2015               | Getekend: | T-DAM  | Datum:  | 2020    |







Getekend: T-DAM

Datum:

2020

Rivierenland

Opnamedatum: 2015

Behoort bij: Besluit 2020003319



Rivierenland

Opnamedatum: 2015

Behoort bij: Besluit 2020003319

*Getekend*: T-DAM

Datum:

2020



Behoort bij: Besluit 2020003319











































◆ Dijkpaal

Profiel van Vrije Ruimte.

Beheerprofiel.

Waterschap
Rivierenland

Onderdeel: Lengteprofiel Legger

| Dijkpaal traject: AW            | <i>Met</i> 111 | Bladen        | Bladnr: | 080     |
|---------------------------------|----------------|---------------|---------|---------|
| Formaat: A3                     | Schaal:        | 1:2000/1:1000 | Status: | Concept |
| Opnamedatum: 2015               | Getekend:      | T-DAM         | Datum:  | 2020    |
| Behoort bij: Besluit 2020003319 |                |               |         |         |

## Legenda Waterkering.

### Waterkering:

- Primaire waterkering
- Regionale waterkering
- Overige waterkering
- · · · Waterkering Rijkswaterstaat
- Hoge grond

#### Vlakken en Grenzen:

- Waterstaatswerk
- Besch