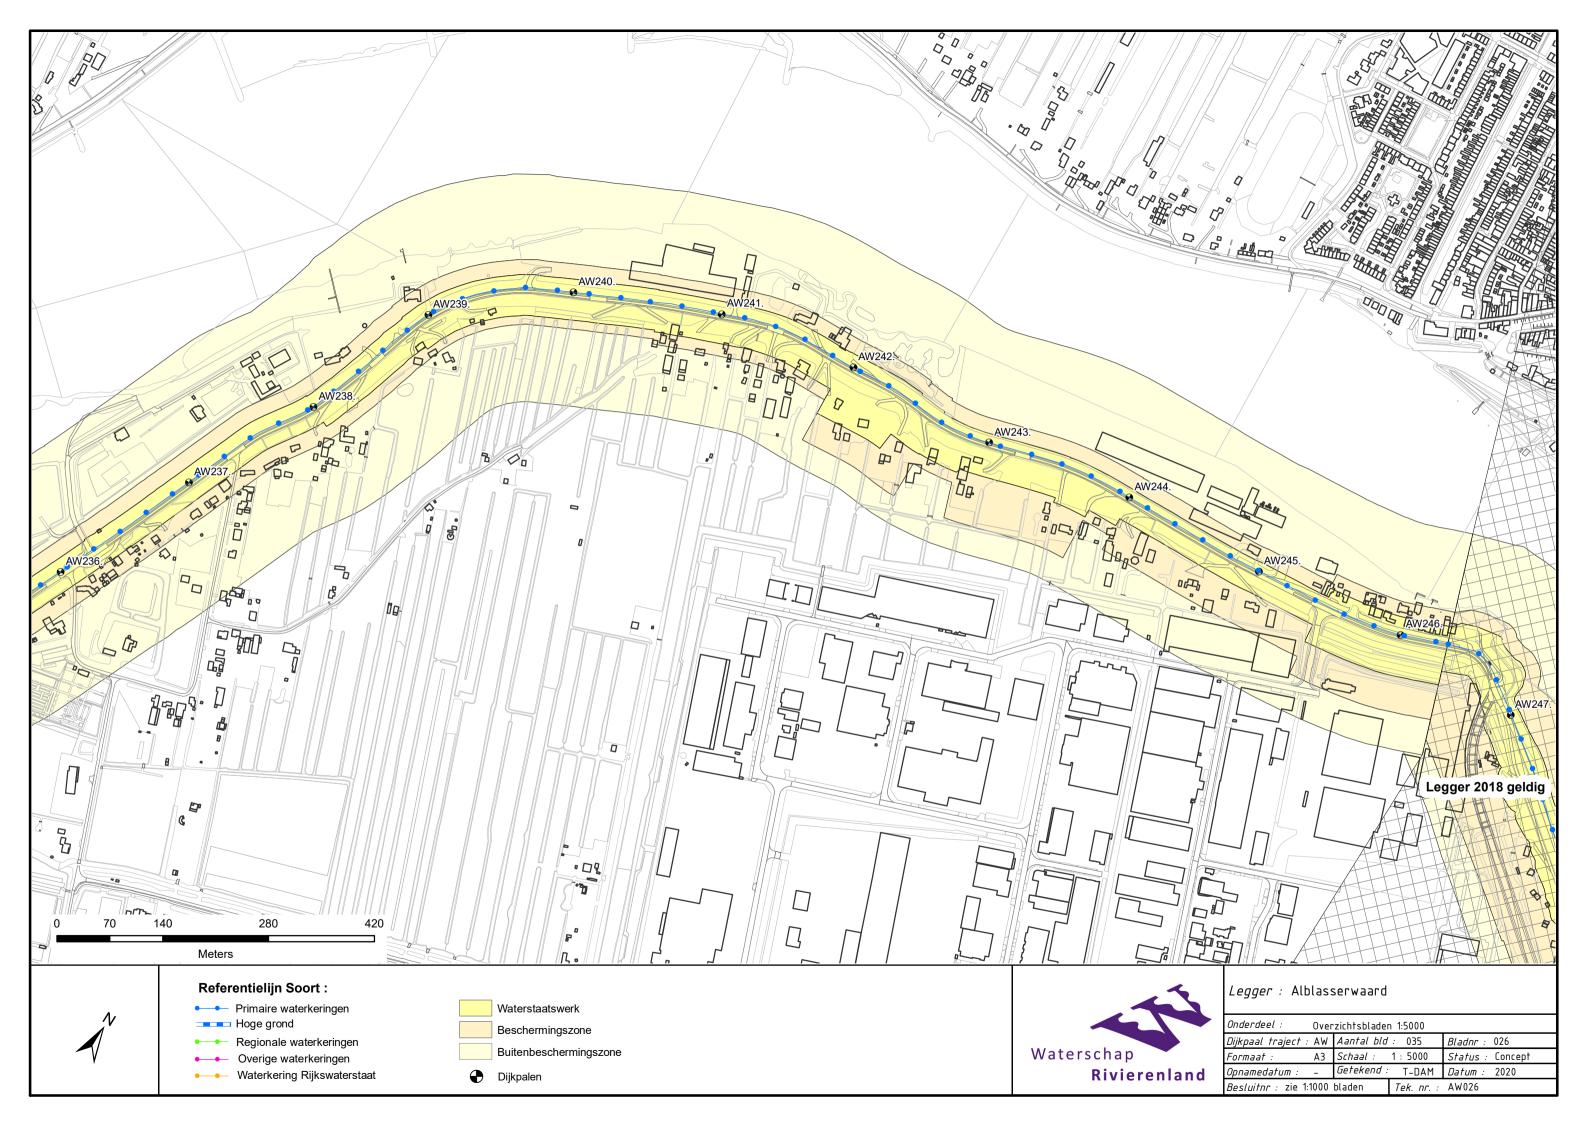

## Legenda Waterkering.

### Waterkering:

- Primaire waterkering
- Regionale waterkering
- Overige waterkering
- · · · Waterkering Rijkswaterstaat
- Hoge grond

#### Vlakken en Grenzen:

- Waterstaatswerk
- Beschermingszone
- Buitenbeschermingszone
- --BG-- Bouwgrens
- Leggervlak
- Grote Bijgebouwen

## Beheerregister:

- Dijkpaal
- ---- Teenlijn
- Dwarsprofiellocatie

# Ondergrond:

- ----- Hoofdgebouwen
- ---- Overig bouwwerk
- Terrein
- E58 Kadastraal perceel