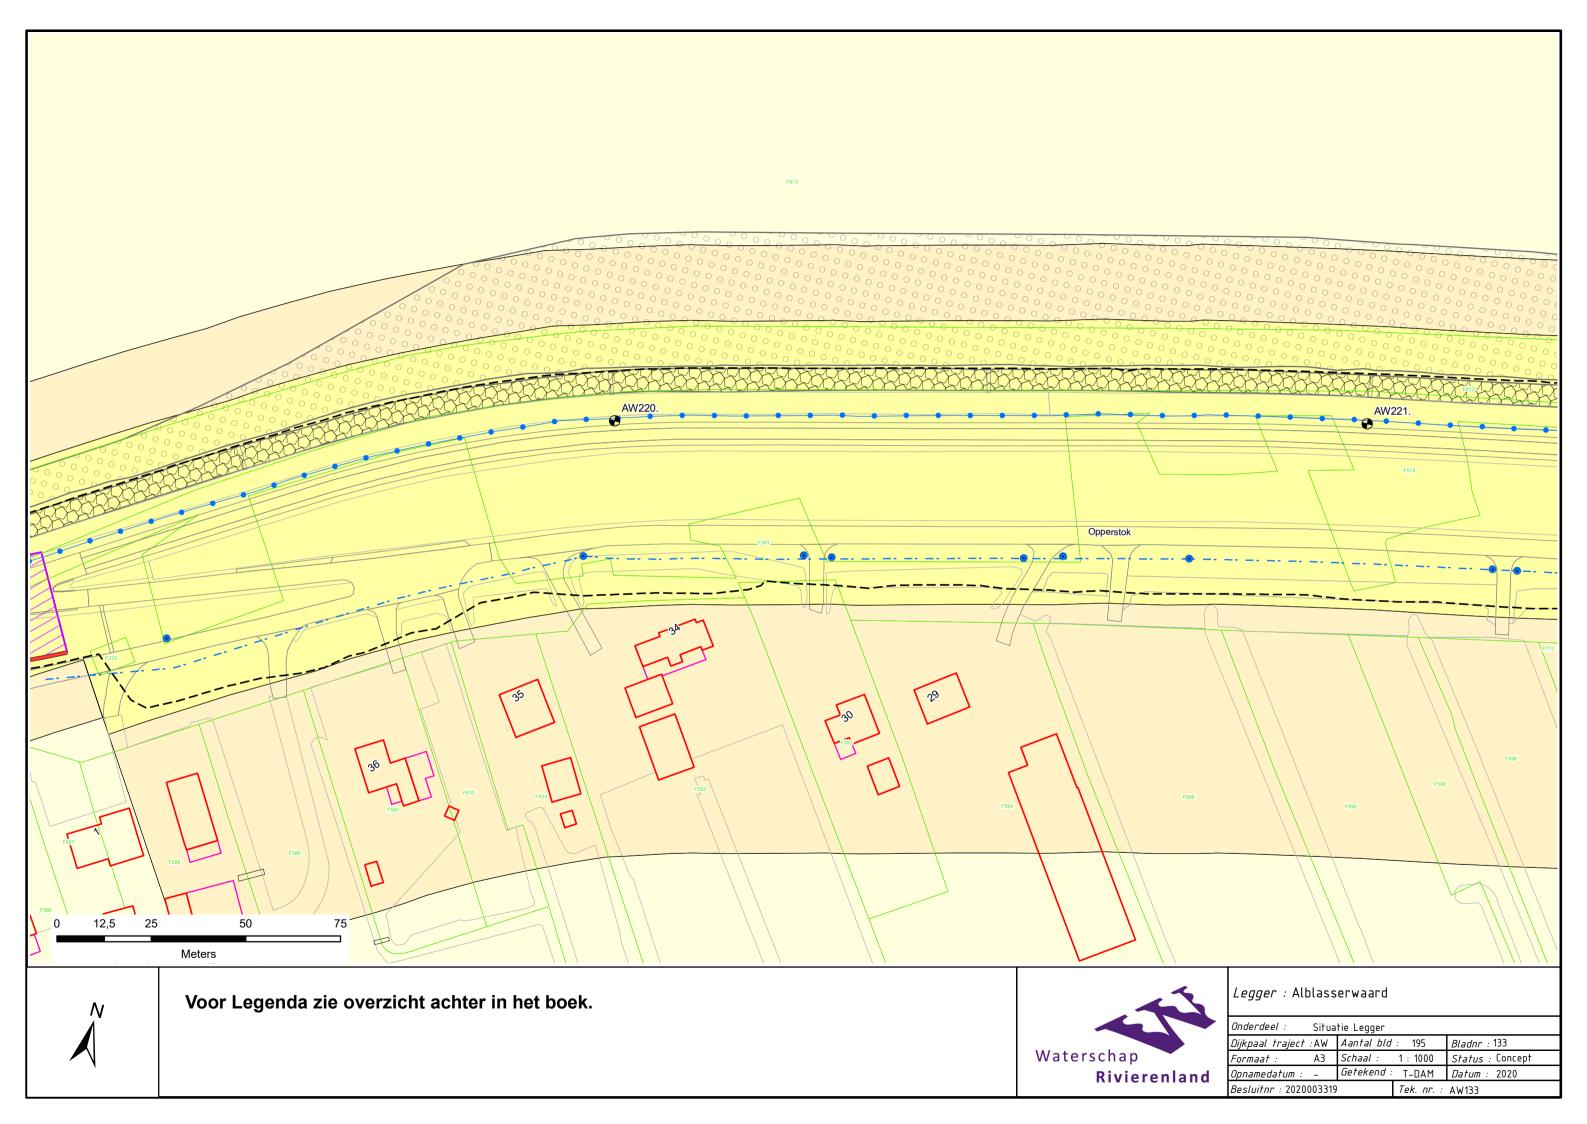

## Kinderdijk - Schoonhovenseveer Legger Primaire Waterkering

Dijkpaaltraject Alblasserwaard (AW000 – AW403)

## Legger Primaire Waterkering Dijkpaaltraject Alblasserwaard (AW000 – AW403)

## Inhoud

- Overzichtskaart (1:40.000)
- Overzichtsblad (1:5.000)
- Situatiebladen (1:1.000)
- Dwarsprofielen (1:250)
- Lengteprofielen (1:2.000/1:100)
- Legenda Situatiebladen





































































































































———— Leggerprofiel.

----- Beheerprofiel.

——— Profiel van Vrije Ruimte.

▼ Referentielijn (Buitenkruin)



| Legger.                 | Albiacool waara (ooo.  | 7(17 100.)     |        |         |         |
|-------------------------|------------------------|----------------|--------|---------|---------|
| Onderdeel:              | Dwarsprofielen Legge   | ٢              |        |         |         |
| Dijkpaal tr             | aject: AW              | Met            | Bladen | Bladnr: | 132-1   |
| Formaat:                | 1.5 x A3               | Schaal:        | 1:250  | Status: | Concept |
| Opnamedatu              | ım: 2015               | Getekend:      | T-DAM  | Datum:  | 2020    |
| Dijkpaal tr<br>Formaat: | raject: AW<br>1.5 x A3 | Met<br>