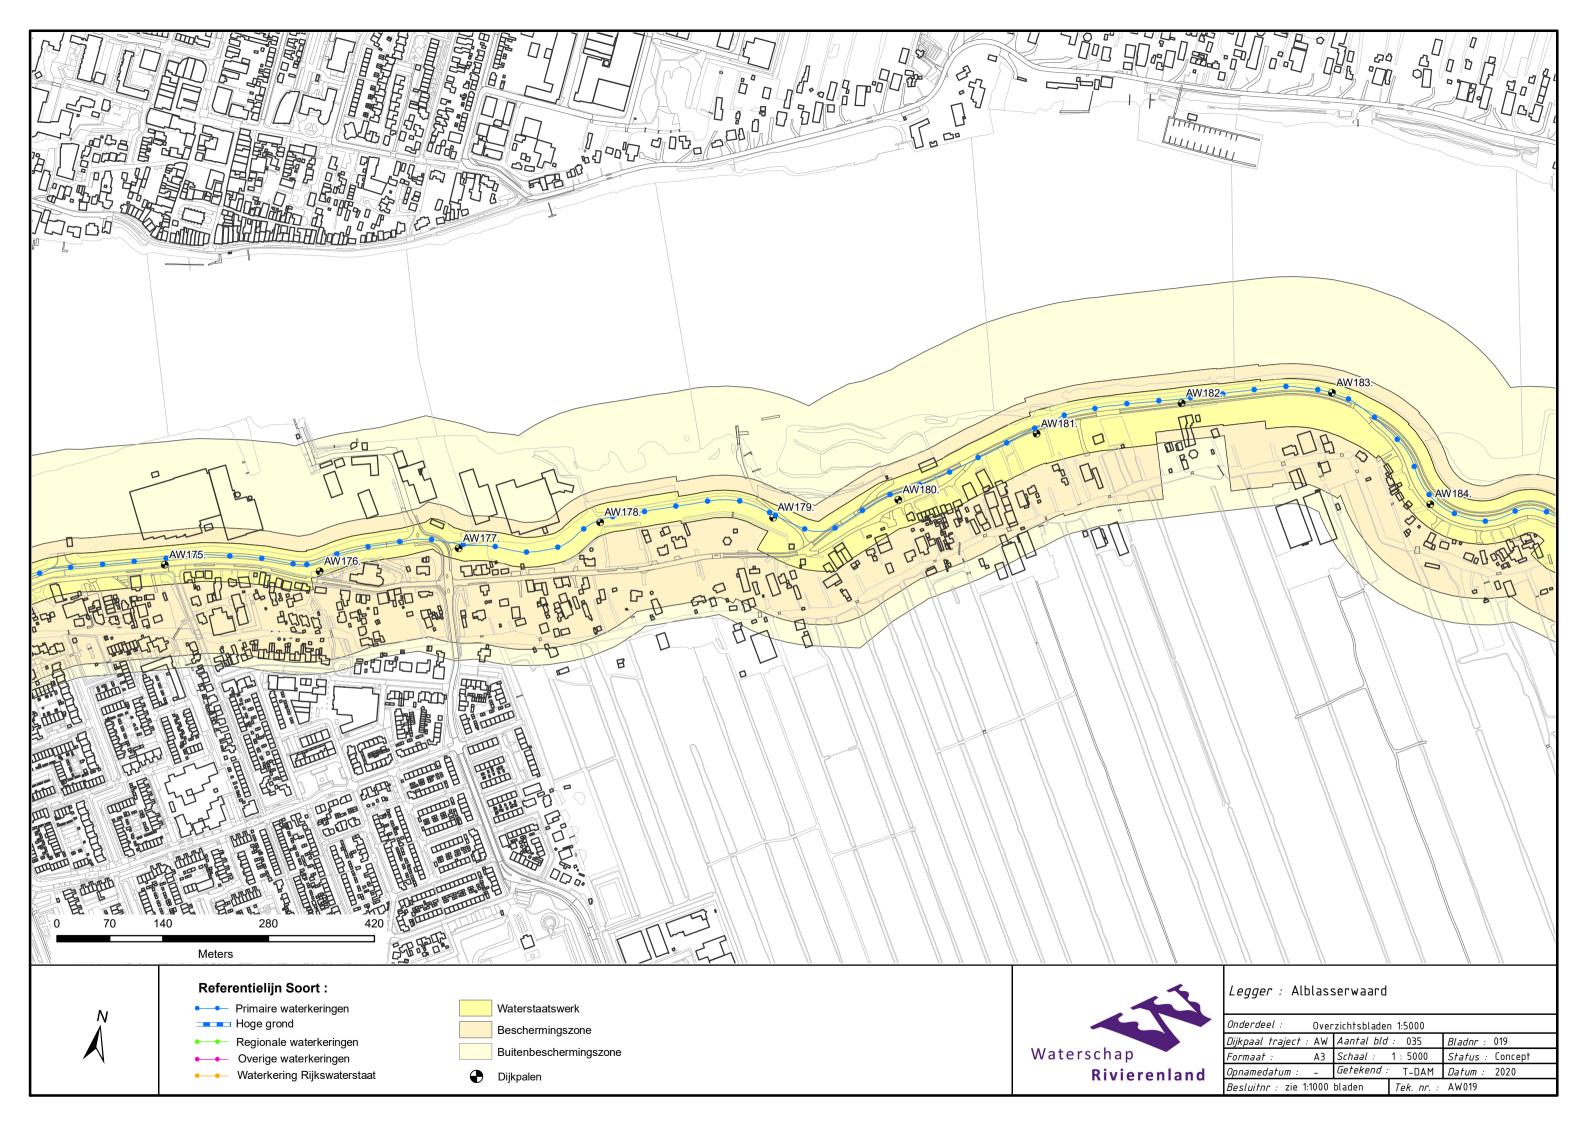

## Inhoud

- Overzichtskaart (1:40.000)
- Overzichtsblad (1:5.000)
- Situatiebladen (1:1.000)
- Dwarsprofielen (1:250)
- Lengteprofielen (1:2.000/1:100)
- Legenda Situatiebladen

———— Leggerprofiel.

----- Beheerprofiel.

## Legenda Waterkering.

### Waterkering:

- Primaire waterkering
- Regionale waterkering
- Overige waterkering
- · · · Waterkering Rijkswaterstaat
- Hoge grond

#### Vlakken en Grenzen:

- Waterstaatswerk
- Beschermingszone
- Buitenbeschermingszone
- --BG-- Bouwgrens
- Leggervlak
- Grote Bijgebouwen

## Beheerregister:

- Dijkpaal
- ---- Teenlijn
- Dwarsprofiellocatie

# Ondergrond:

- ----- Hoofdgebouwen
- ---- Overig bouwwerk
- Terrein
- E58 Kadastraal perceel