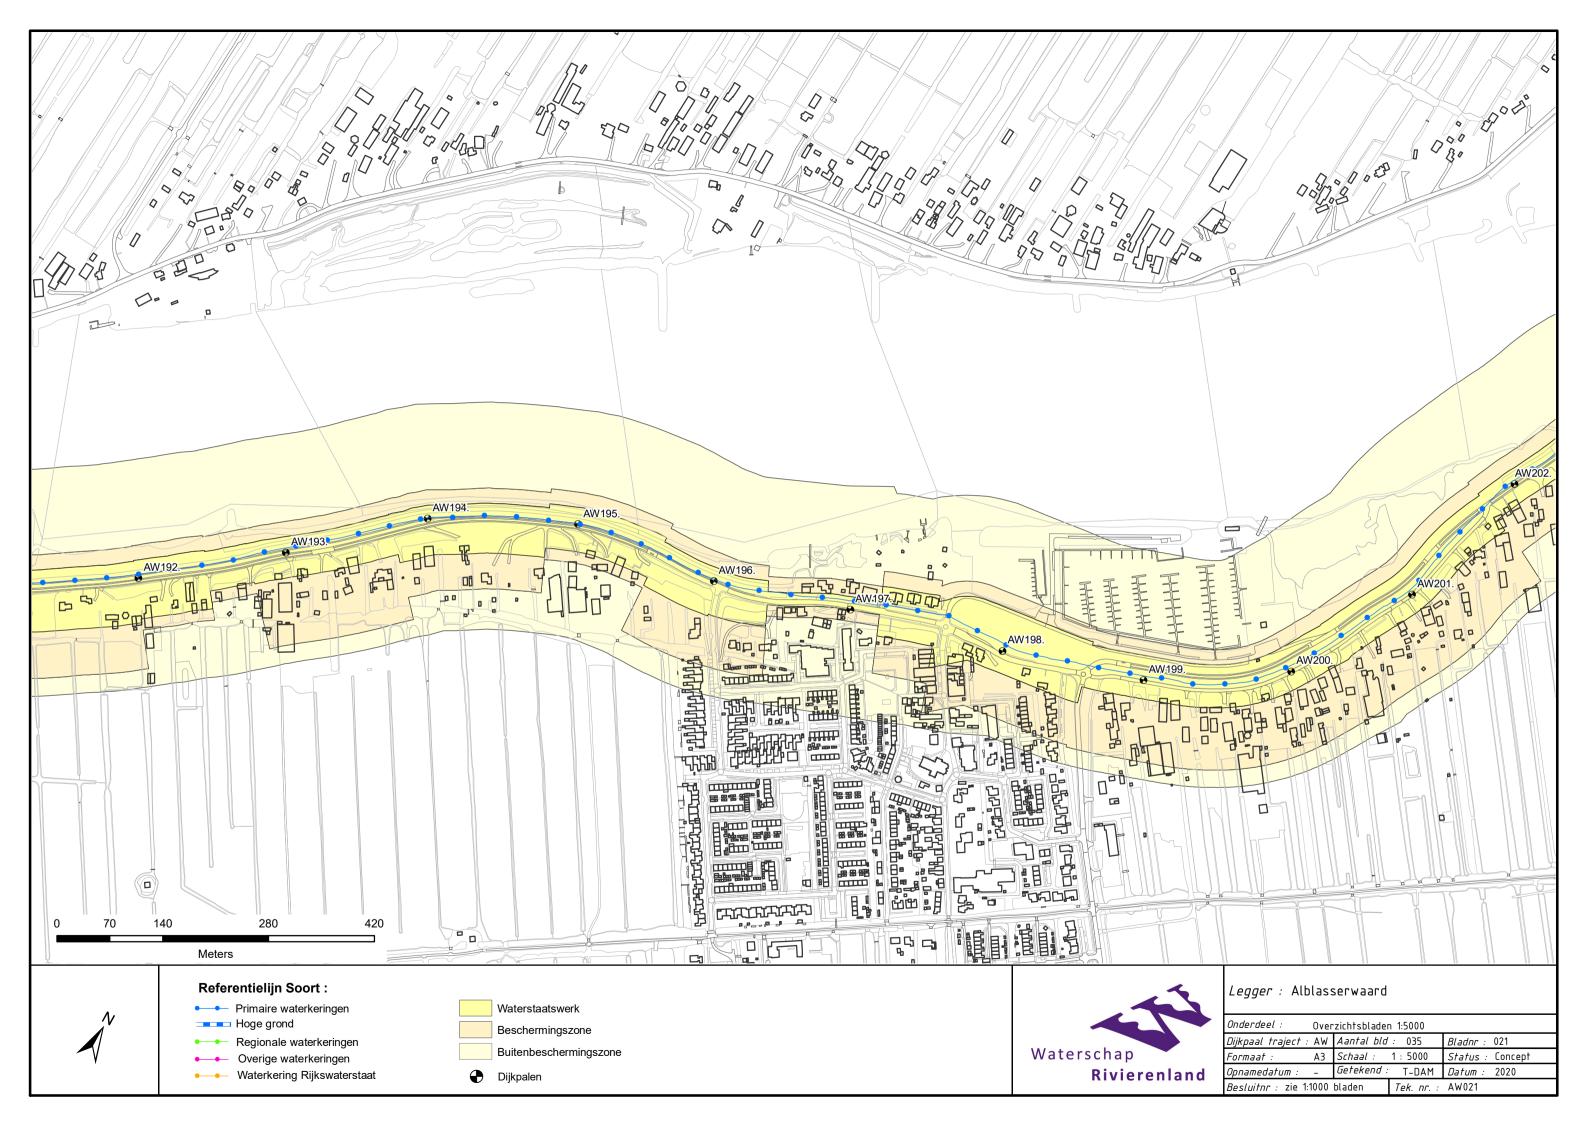

## Inhoud

- Overzichtskaart (1:40.000)
- Overzichtsblad (1:5.000)
- Situatiebladen (1:1.000)
- Dwarsprofielen (1:250)
- Lengteprofielen (1:2.000/1:100)
- Legenda Situatiebladen

———— Leggerprofiel.

----- Beheerprofiel.

## Legenda Waterkering.

### Waterkering:

- Primaire waterkering
- Regionale waterkering
- Overige waterkering
- · · · Waterkering Rijkswaterstaat
- Hoge grond

#### Vlakken en Grenzen:

- Waterstaatswerk
- Beschermingszone
- Buitenbeschermingszone
- --BG-- Bouwgrens
- Leggervlak
- Grote Bijgebouwen

## Beheerregister:

- Dijkpaal
- ---- Teenlijn
- Dwarsprofiellocatie

# Ondergrond:

- ----- Hoofdgebouwen
- ---- Overig bouwwerk
- Terrein
- E58 Kadastraal perceel