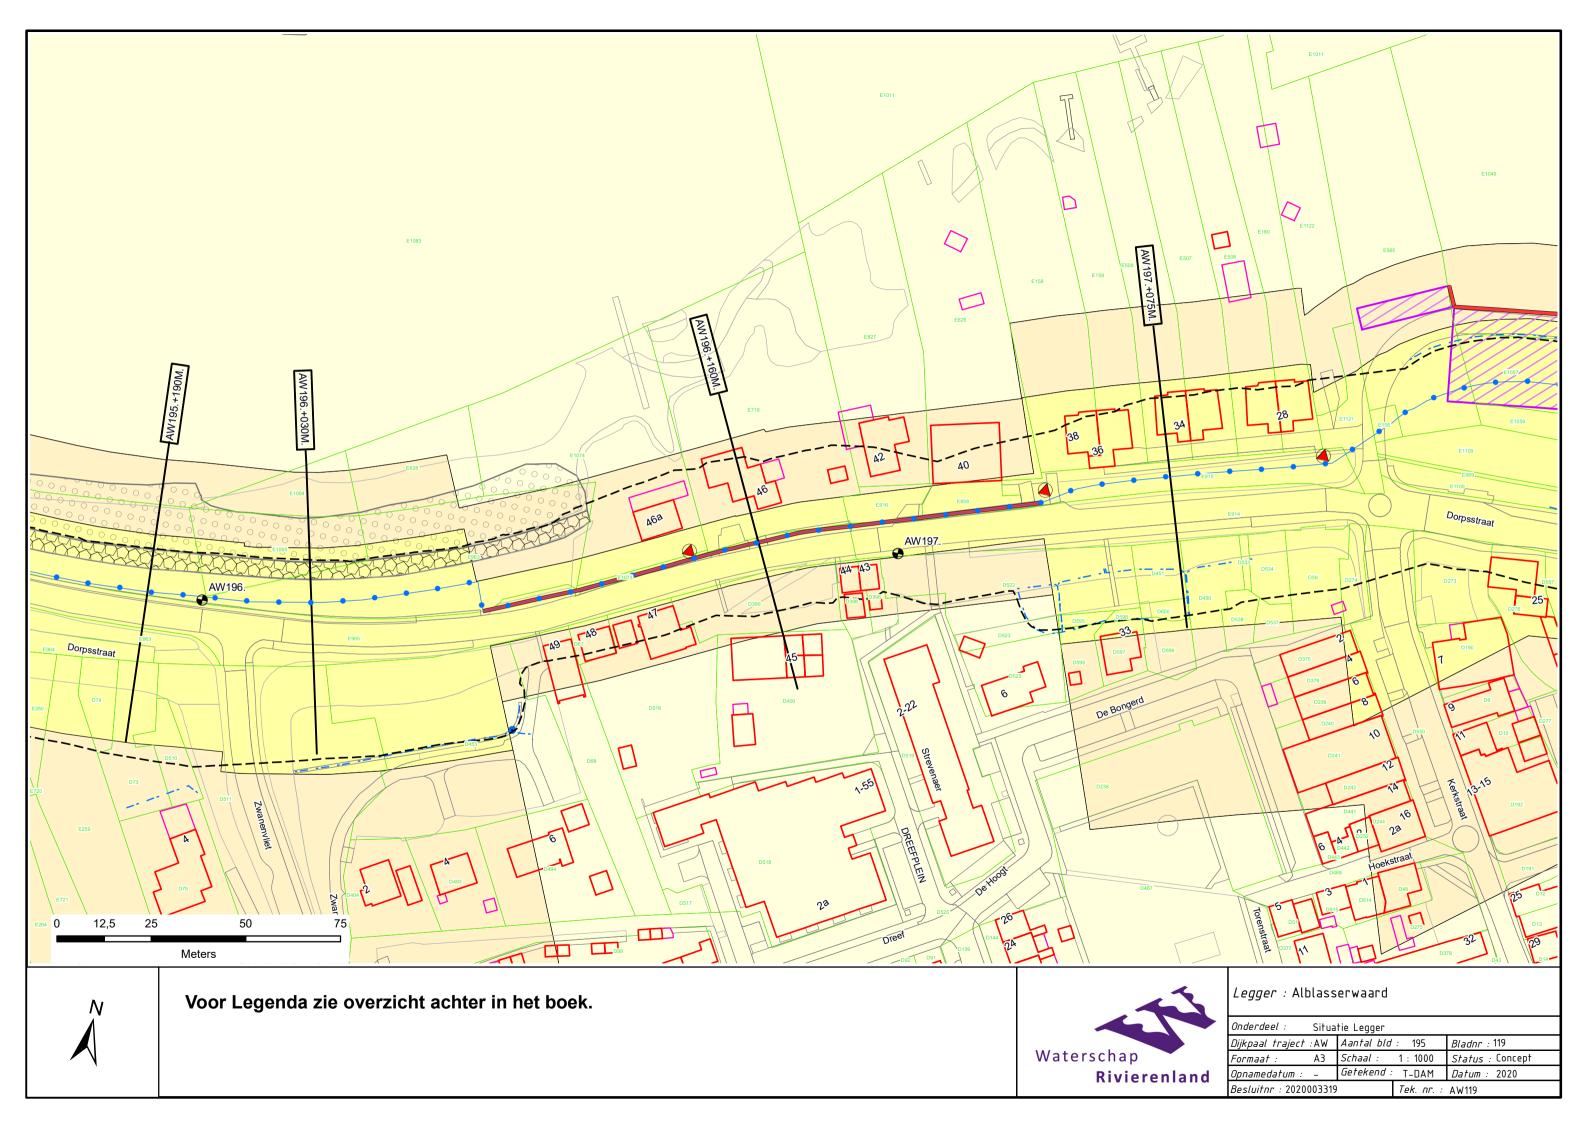

## Inhoud

- Overzichtskaart (1:40.000)
- Overzichtsblad (1:5.000)
- Situatiebladen (1:1.000)
- Dwarsprofielen (1:250)
- Lengteprofielen (1:2.000/1:100)
- Legenda Situatiebladen

———— Leggerprofiel.

----- Beheerprofiel.

## Legenda Waterkering.

### Waterkering:

- Primaire waterkering
- Regionale waterkering
- Overige waterkering
- · · · Waterkering Rijkswaterstaat
- Hoge grond

#### Vlakken en Grenzen:

- Waterstaatswerk
- Beschermingszone
- Buitenbeschermingszone
- --BG-- Bouwgrens
- Leggervlak
- Grote Bijgebouwen

#### Kunstwerk

- Afsluiter
- Wandconstructie
- ----- Kwelscherm
- ---- Verticale verdediging
- Coupure
- Flexibele waterkering
  - **I**f Gemaal
- Sluis
- Ankerveld
- Keringverbeteringsconstructie
- Gezette en dichte steenbekleding
- Stortsteen/breuksteen
- Tunnel
  - Drainage put
- -- Drainage buis
- \_\_\_\_\_ Duiker
- Sifon
- Hevel

## Beheerregister:

- Dijkpaal
- ---- Teenlijn
- Dwarsprofiellocatie

# Ondergrond:

- ----- Hoofdgebouwen
- ---- Overig bouwwerk
- Terrein
- E58 Kadastraal perceel