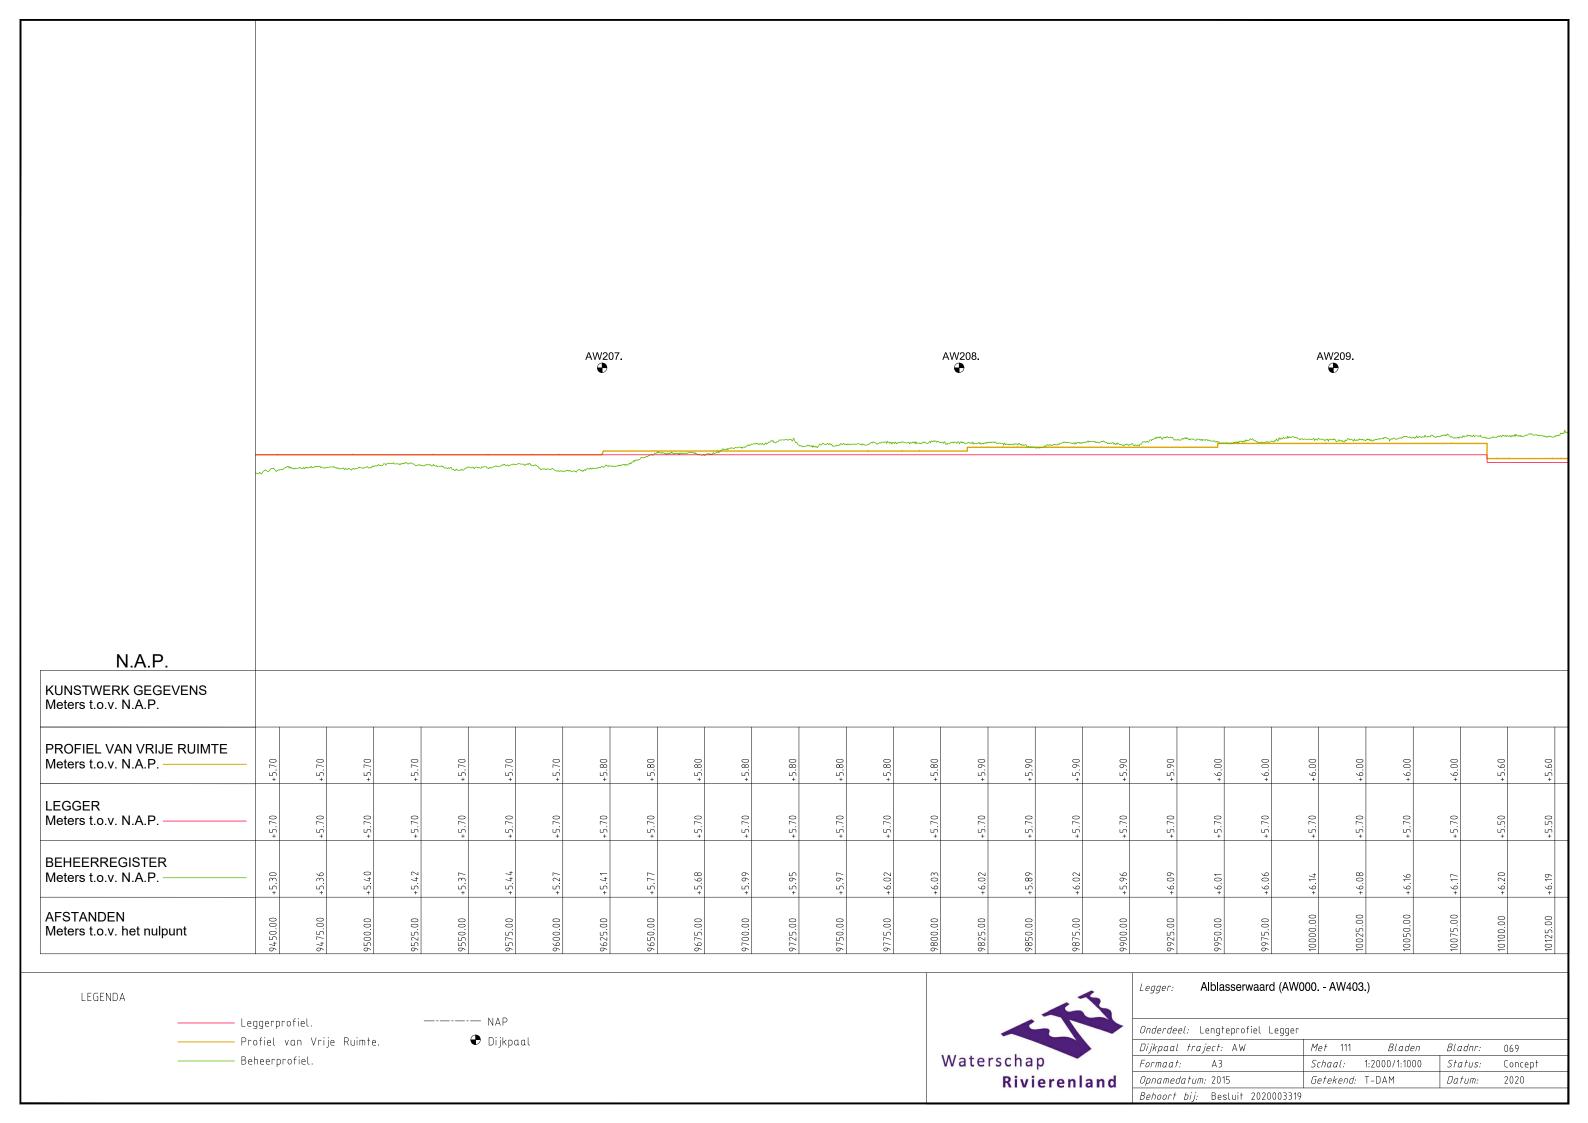

m.

Beheer
or favor di m.

Beher
or favor di m.

Beheer
or favo





LEGENDA



| Legger: Alblasserwaard (000.    | - AW403.) |        |         |         |
|---------------------------------|-----------|--------|---------|---------|
| Onderdeel: Dwarsprofielen Legge | ır        |        |         |         |
| Dijkpaal traject: AW            | Met       | Bladen | Bladnr: | 145     |
| Formaat: 1.5 x A3               | Schaal:   | 1:250  | Status: | Concept |
| Opnamedatum: 2015               | Getekend: | T-DAM  | Datum:  | 2020    |







Getekend: T-DAM

Datum:

2020

Rivierenland

Opnamedatum: 2015

Behoort bij: Besluit 2020003319



Rivierenland

Opnamedatum: 2015

Behoort bij: Besluit 2020003319

*Getekend*: T-DAM

Datum:

2020



Behoort bij: Besluit 2020003319











































◆ Dijkpaal

Profiel van Vrije Ruimte.

Beheerprofiel.

Waterschap
Rivierenland

Onderdeel: Lengteprofiel Legger

| Dijkpaal traject: AW            | <i>Met</i> 111 | Bladen        | Bladnr: | 080     |
|---------------------------------|----------------|---------------|---------|---------|
| Formaat: A3                     | Schaal:        | 1:2000/1:1000 | Status: | Concept |
| Opnamedatum: 2015               | Getekend:      | T-DAM         | Datum:  | 2020    |
| Behoort bij: Besluit 2020003319 |                |               |         |         |

## Legenda Waterkering.

### Waterkering:

- Primaire waterkering
- Regionale waterkering
- Overige waterkering
- · · · Waterkering Rijkswaterstaat
- Hoge grond

#### Vlakken en Grenzen:

- Waterstaatswerk
- Beschermi