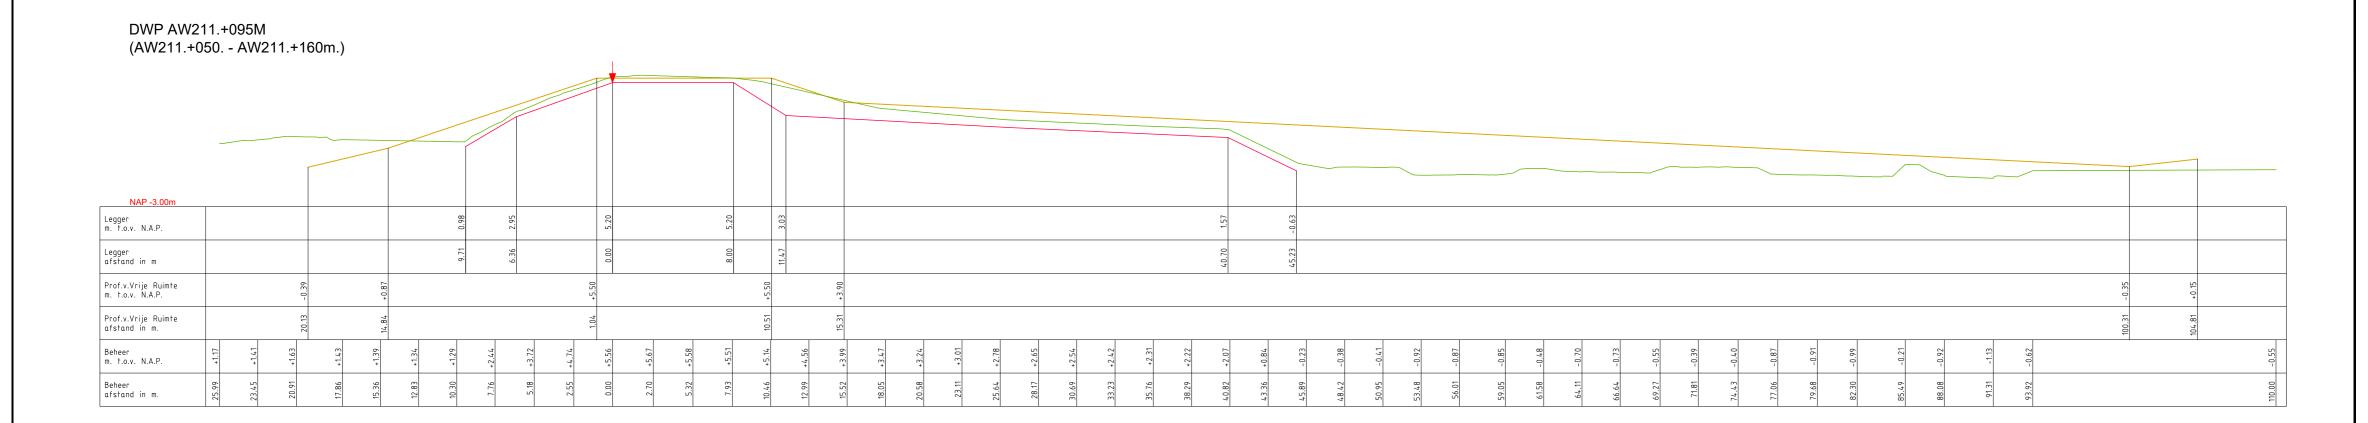

DWP AW182.+000m. (AW181.+160m. - AW182.+050m.)

DWP AW182.+076m. (AW182.+050m. - AW182.+103m.)

▼ Referentielijn (Buitenkruin)

Waterschap
Rivierenland

| Legger:    | Alblasserwaard | d (000. | - AW403.) |  |  |
|------------|----------------|---------|-----------|--|--|
| Onderdeel: | Dwarsprofielen | Legge   | Γ         |  |  |
|            |                |         |           |  |  |

| kpaal traject: AW            | Met       | Bladen | Bladnr: | 135-3   |
|------------------------------|-----------|--------|---------|---------|
| rmaat: 1.5 x A3              | Schaal:   | 1:250  | Status: | Concept |
| namedatum: 2015              | Getekend: | T-DAM  | Datum:  | 2020    |
| hoost bii Paaluit 2020002210 |           |        |         |         |