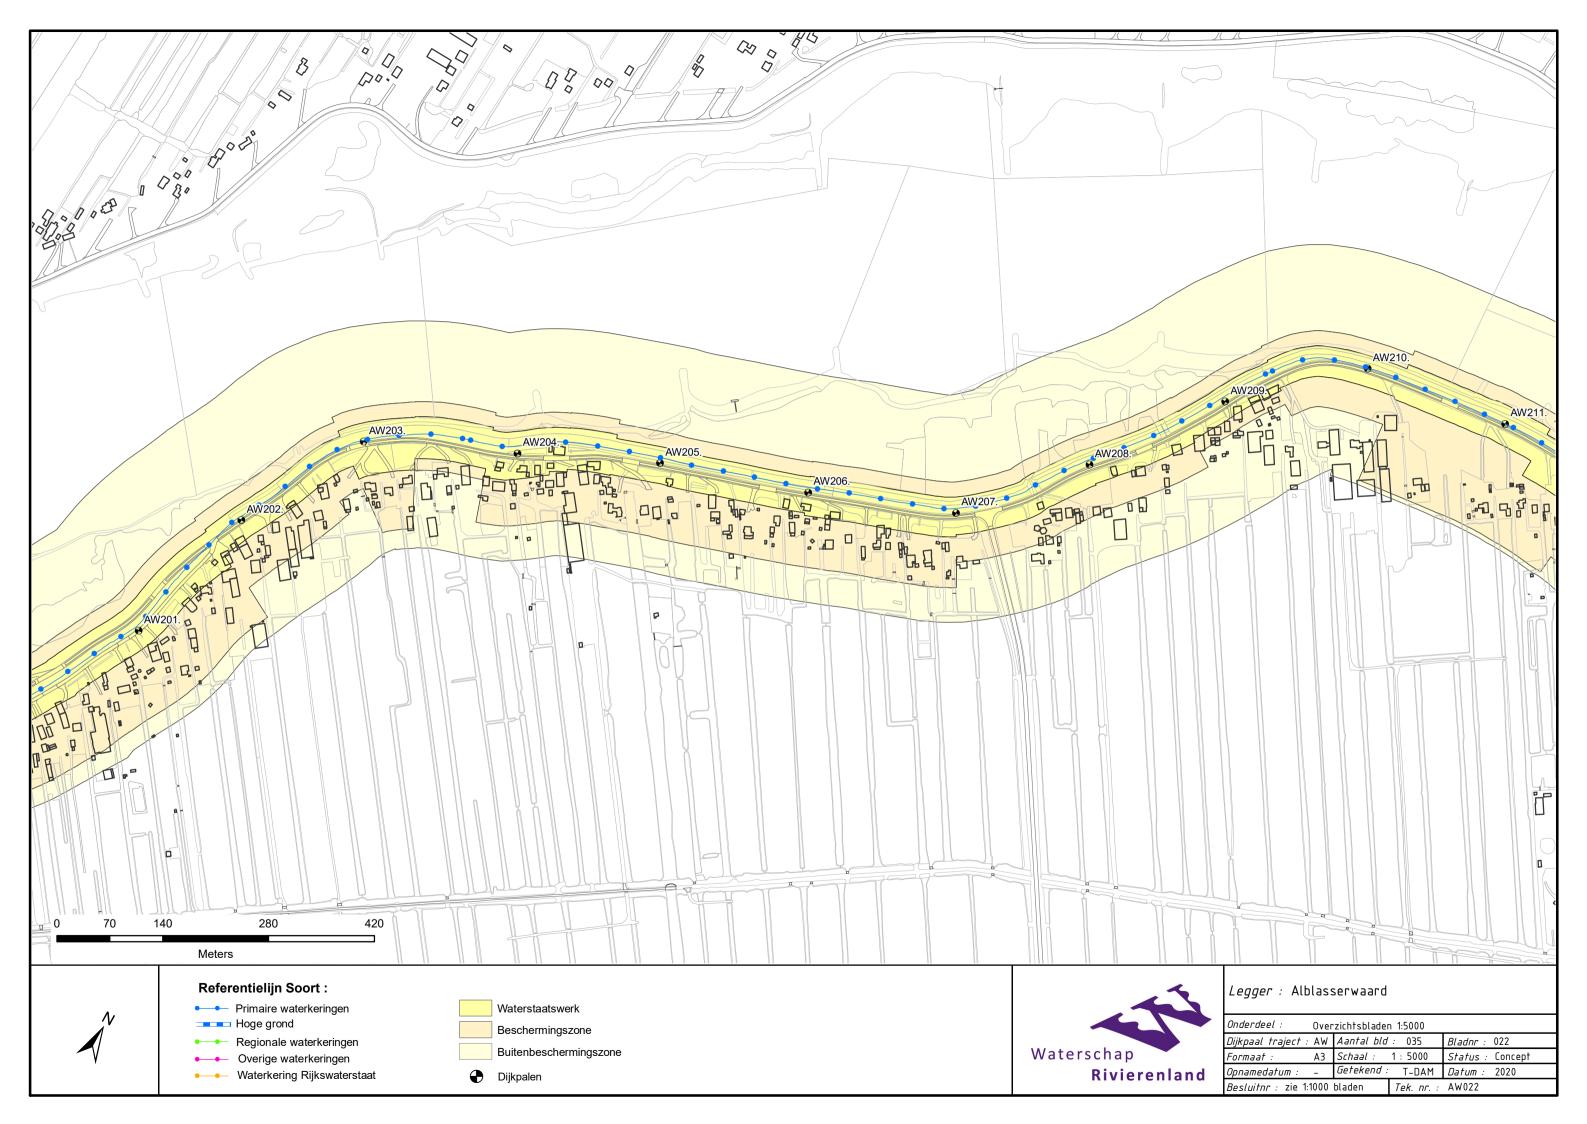

## Inhoud

- Overzichtskaart (1:40.000)
- Overzichtsblad (1:5.000)
- Situatiebladen (1:1.000)
- Dwarsprofielen (1:250)
- Lengteprofielen (1:2.000/1:100)
- Legenda Situatiebladen

———— Leggerprofiel.

----- Beheerprofiel.

## Legenda Waterkering.

### Waterkering:

- Primaire waterkering
- Regionale waterkering
- Overige waterkering
- · · · Waterkering Rijkswaterstaat
- Hoge grond

#### Vlakken en Grenzen:

- Waterstaatswerk
- Beschermingszone
- Buitenbeschermingszone
- --BG-- Bouwgrens
- Leggervlak
- Grote Bijgebouwen

## Beheerregister:

- Dijkpaal
- ---- Teenlijn
- Dwarsprofiellocatie

# Ondergrond:

- ----- Hoofdgebouwen
- ---- Overig bouwwerk
- Terrein
- E58 Kadastraal perceel