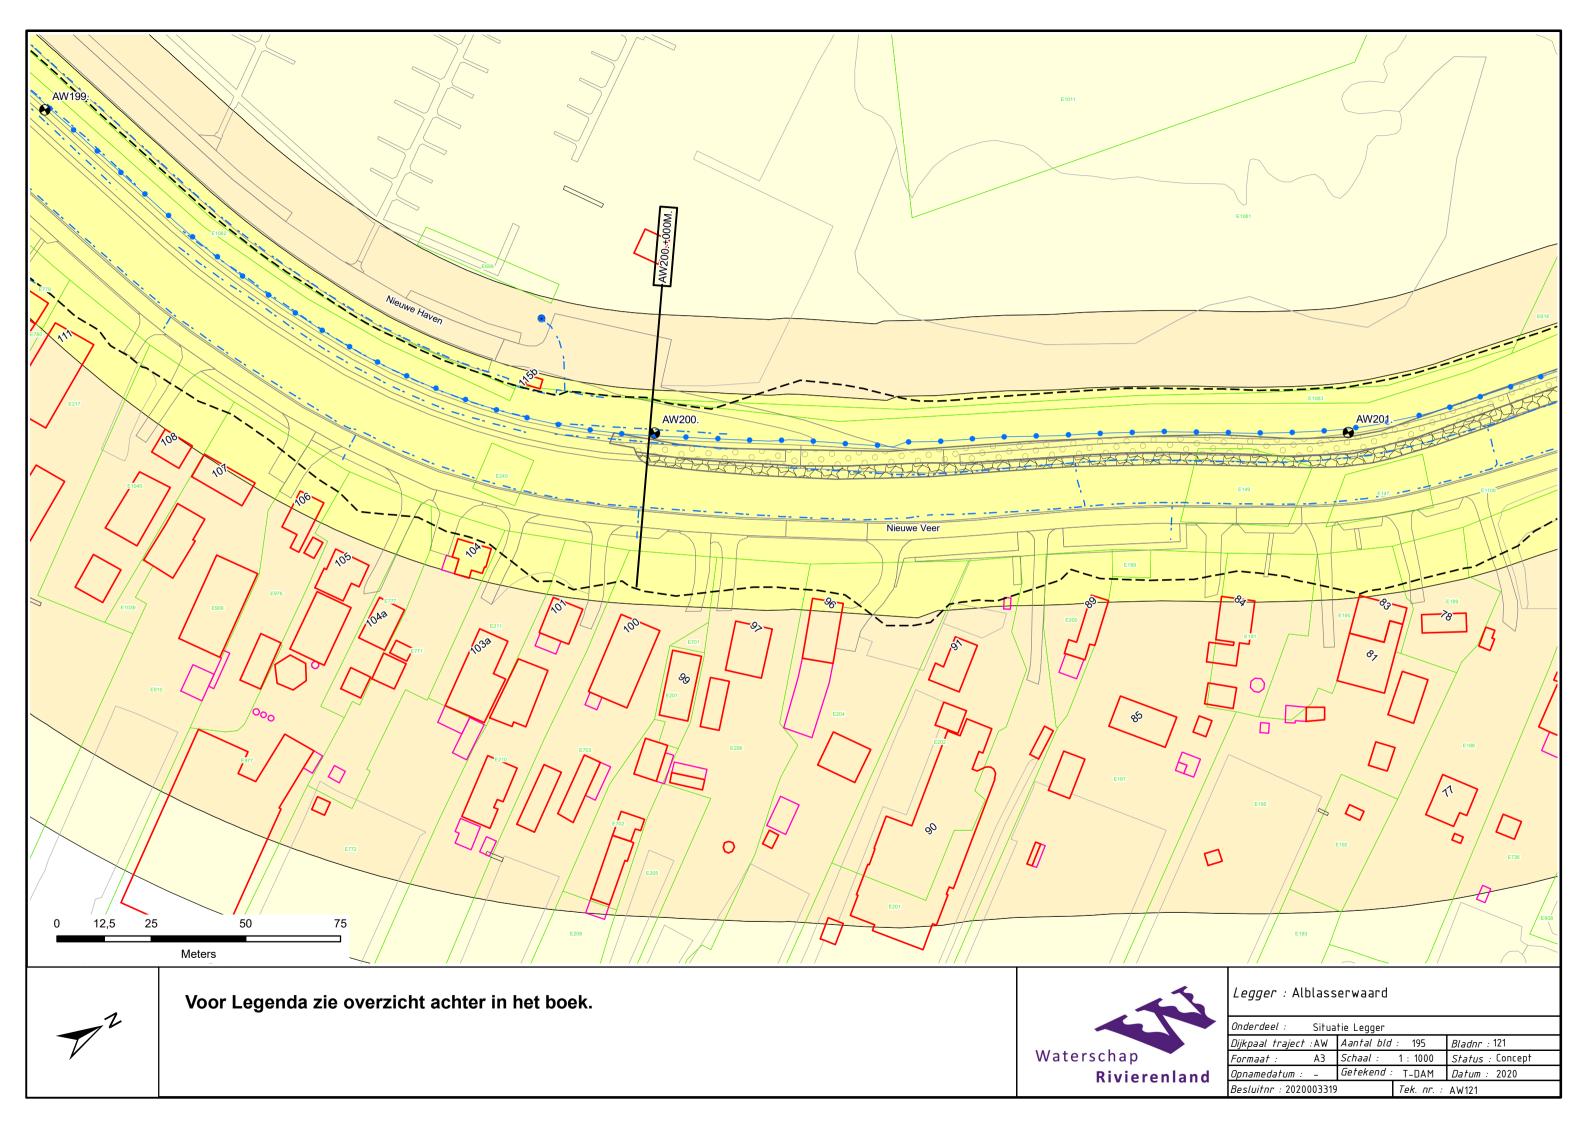

## Legenda Waterkering.

### Waterkering:

- Primaire waterkering
- Regionale waterkering
- Overige waterkering
- · · · Waterkering Rijkswaterstaat
- Hoge grond

#### Vlakken en Grenzen:

- Waterstaatswerk
- Beschermingszone
- Buitenbeschermingszone
- --BG-- Bouwgrens
- Leggervlak
- Grote Bijgebouwen

#### Kunstwerk

- Afsluiter
- Wandconstructie
- ----- Kwelscherm
- ---- Verticale verdediging
- Coupure
- Flexibele waterkering
  - **I**f Gemaal
- Sluis
- Ankerveld
- Keringverbeteringsconstructie
- Gezette en dichte steenbekleding
- Stortsteen/breuksteen
- Tunnel
  - Drainage put
- -- Drainage buis
- \_\_\_\_\_ Duiker
- Sifon
- Hevel

## Beheerregister:

- Dijkpaal
- ---- Teenlijn
- Dwarsprofiellocatie

# Ondergrond:

- ----- Hoofdgebouwen
- ---- Overig bouwwerk
- Terrein
- E58 Kadastraal perceel