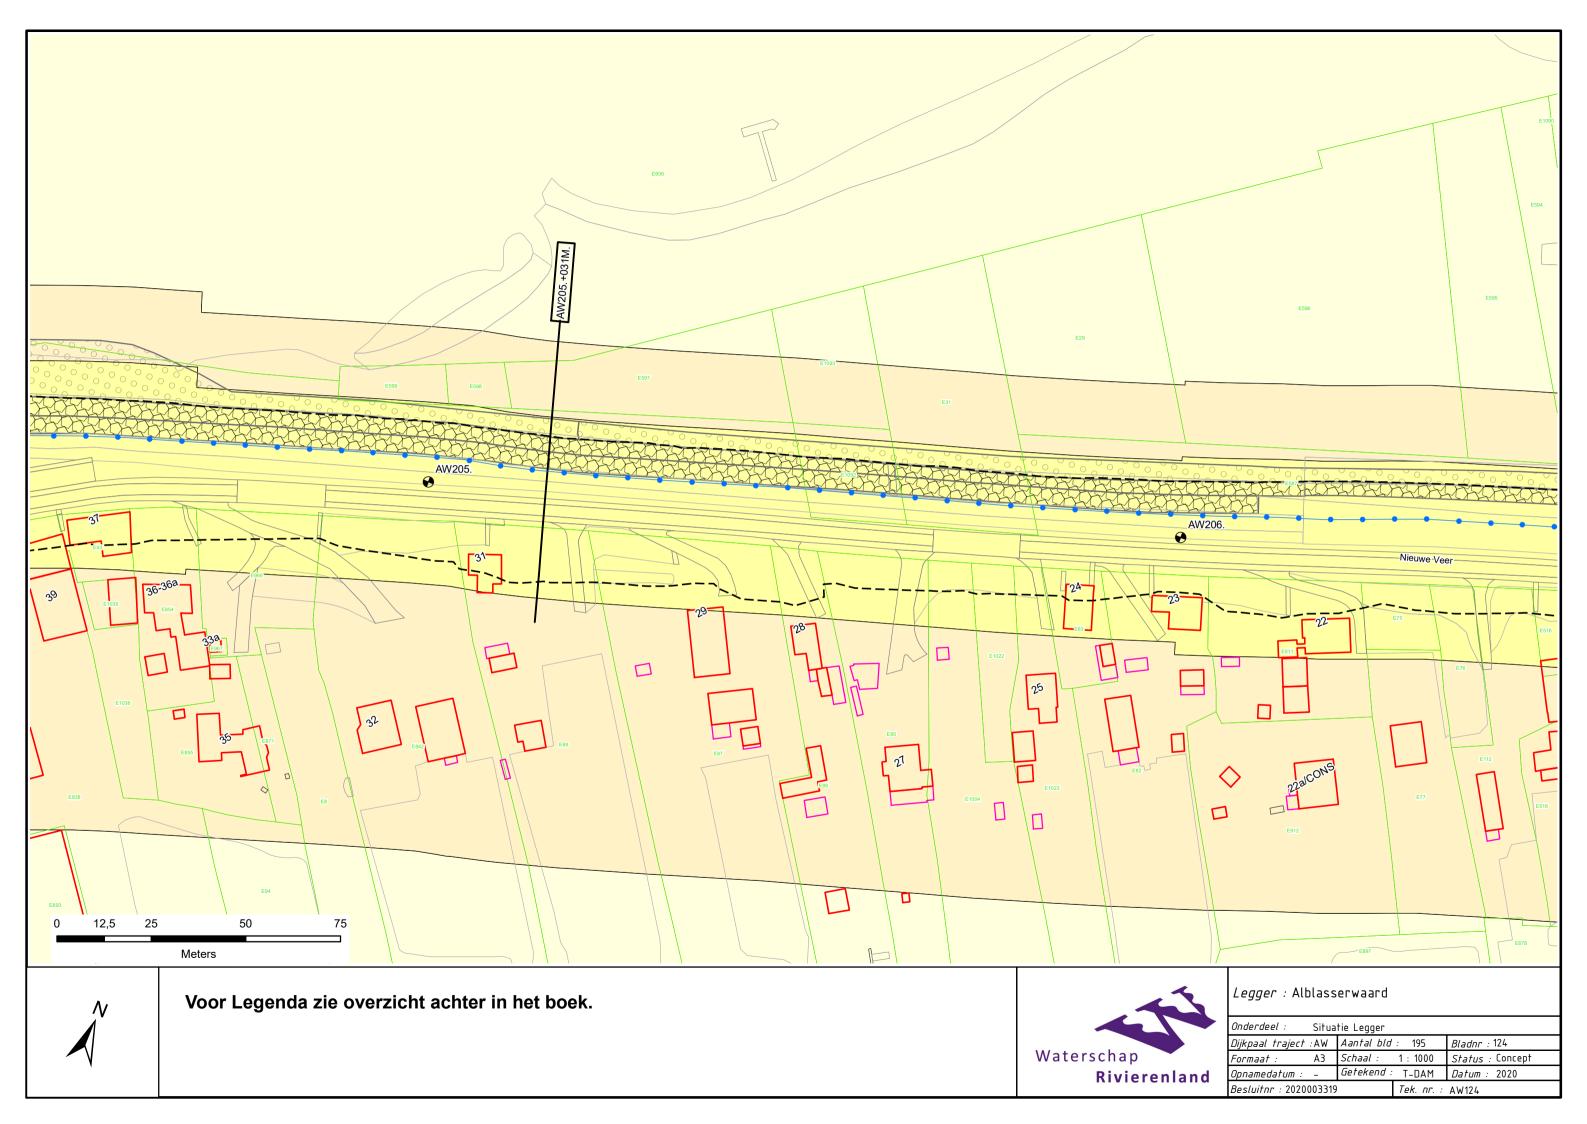

## Legenda Waterkering.

### Waterkering:

- Primaire waterkering
- Regionale waterkering
- Overige waterkering
- · · · Waterkering Rijkswaterstaat
- Hoge grond

#### Vlakken en Grenzen:

- Waterstaatswerk
- Beschermingszone
- Buitenbeschermingszone
- --BG-- Bouwgrens
- Leggervlak
- Grote Bijgebouwen

#### Kunstwerk

- Afsluiter
- Wandconstructie
- ----- Kwelscherm
- ---- Verticale verdediging
- Coupure
- Flexibele waterkering
  - **I**f Gemaal
- Sluis
- Ankerveld
- Keringverbeteringsconstructie
- Gezette en dichte steenbekleding
- Stortsteen/breuksteen
- Tunnel
  - Drainage put
- -- Drainage buis
- \_\_\_\_\_ Duiker
- Sifon
- Hevel

## Beheerregister:

- Dijkpaal
- ---- Teenlijn
- Dwarsprofiellocatie

# Ondergrond:

- ----- Hoofdgebouwen
- ---- Overig bouwwerk
- Terrein
- E58 Kadastraal perceel