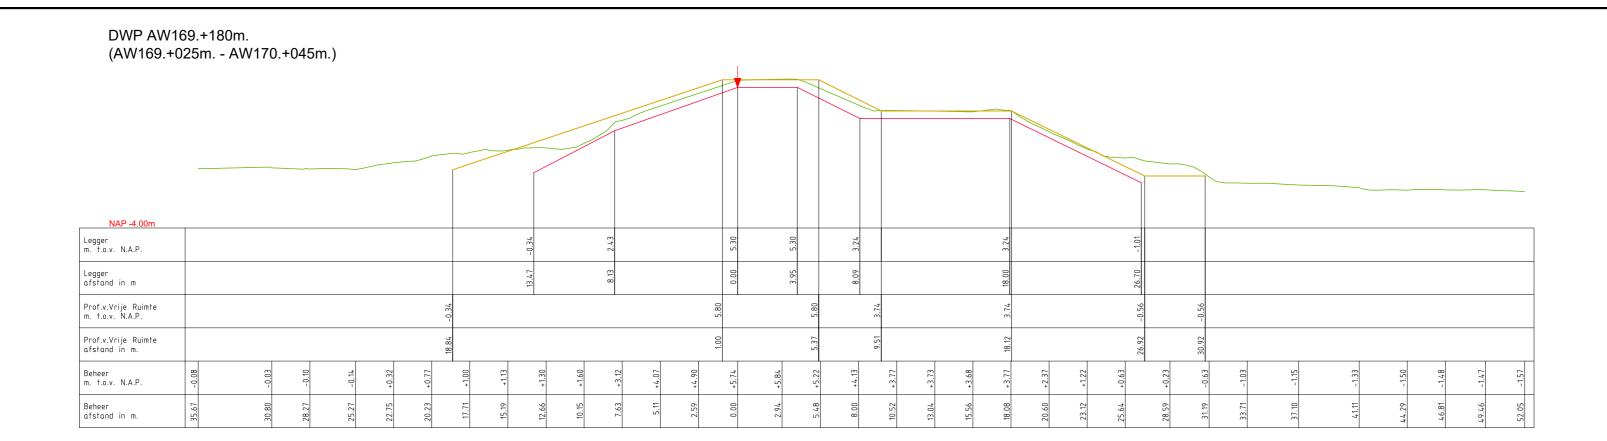

## Inhoud

- Overzichtskaart (1:40.000)
- Overzichtsblad (1:5.000)
- Situatiebladen (1:1.000)
- Dwarsprofielen (1:250)
- Lengteprofielen (1:2.000/1:100)
- Legenda Situatiebladen

———— Leggerprofiel.

----- Beheerprofiel.

——— Profiel van Vrije Ruimte.

▼ Referentielijn (Buitenkruin)

| Legger.                 | Albiacool waara (ooo.  | 7(17 100.)     |        |         |         |
|-------------------------|------------------------|----------------|--------|---------|---------|
| Onderdeel:              | Dwarsprofielen Legge   | ٢              |        |         |         |
| Dijkpaal tr             | aject: AW              | Met            | Bladen | Bladnr: | 132-1   |
| Formaat:                | 1.5 x A3               | Schaal:        | 1:250  | Status: | Concept |
| Opnamedatu              | ım: 2015               | Getekend:      | T-DAM  | Datum:  | 2020    |
| Dijkpaal tr<br>Formaat: | raject: AW<br>1.5 x A3 | Met<br>Schaal: | 1:250  | Status: | Conce   |