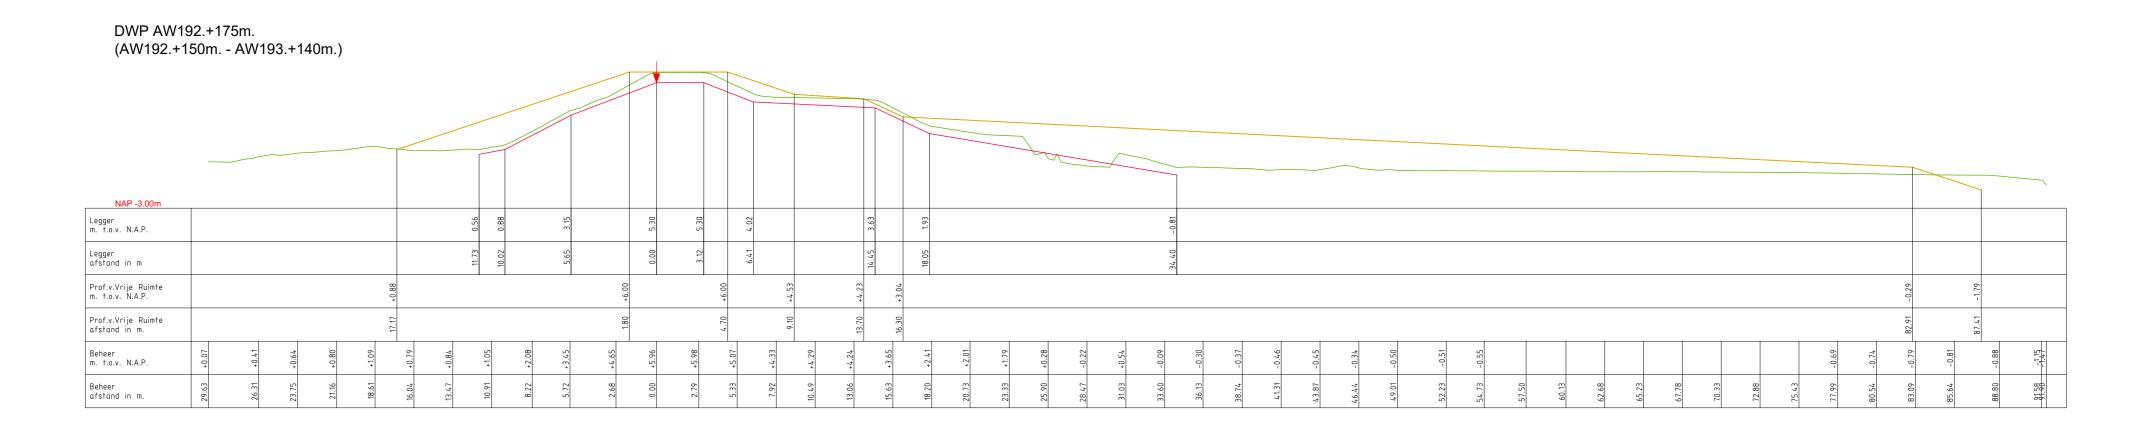

▼ Referentielijn (Buitenkruin)

LEGENDA

------ Leggerprofiel.

----- Beheerprofiel.

——— Profiel van Vrije Ruimte.

| Onderdeel: Dwarsprofielen Legger |           |        |         |         |  |  |
|----------------------------------|-----------|--------|---------|---------|--|--|
| Dijkpaal traject: AW             | Met       | Bladen | Bladnr: | 132-2   |  |  |
| Formaat: 1.5 x A3                | Schaal:   | 1:250  | Status: | Concept |  |  |
| Opnamedatum: 2015                | Getekend: | T-DAM  | Datum:  | 2020    |  |  |
| Roboast bii Bashuit 2020003310   |           |        |         |         |  |  |