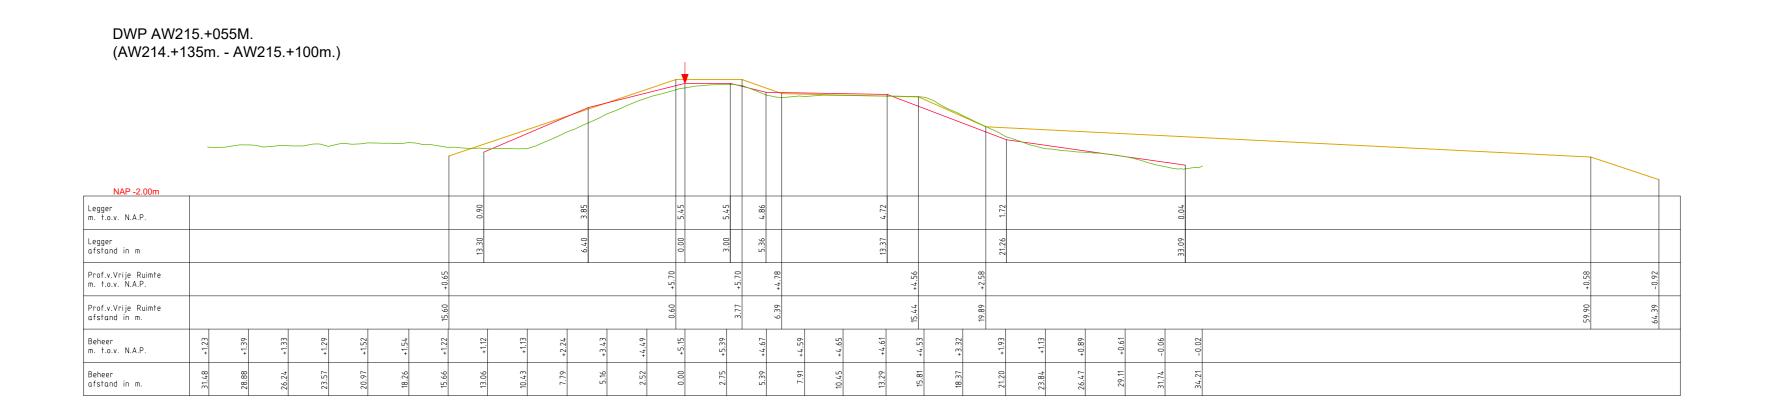

——— Profiel van Vrije Ruimte.

▼ Referentielijn (Buitenkruin)

| Legger.                 | Albiacool waara (ooo.  | 7(17 100.)     |        |         |         |
|-------------------------|------------------------|----------------|--------|---------|---------|
| Onderdeel:              | Dwarsprofielen Legge   | ٢              |        |         |         |
| Dijkpaal tr             | aject: AW              | Met            | Bladen | Bladnr: | 132-1   |
| Formaat:                | 1.5 x A3               | Schaal:        | 1:250  | Status: | Concept |
| Opnamedatu              | ım: 2015               | Getekend:      | T-DAM  | Datum:  | 2020    |
| Dijkpaal tr<br>Formaat: | raject: AW<br>1.5 x A3 | Met<br>Schaal: | 1:250  | Status: | Conce   |