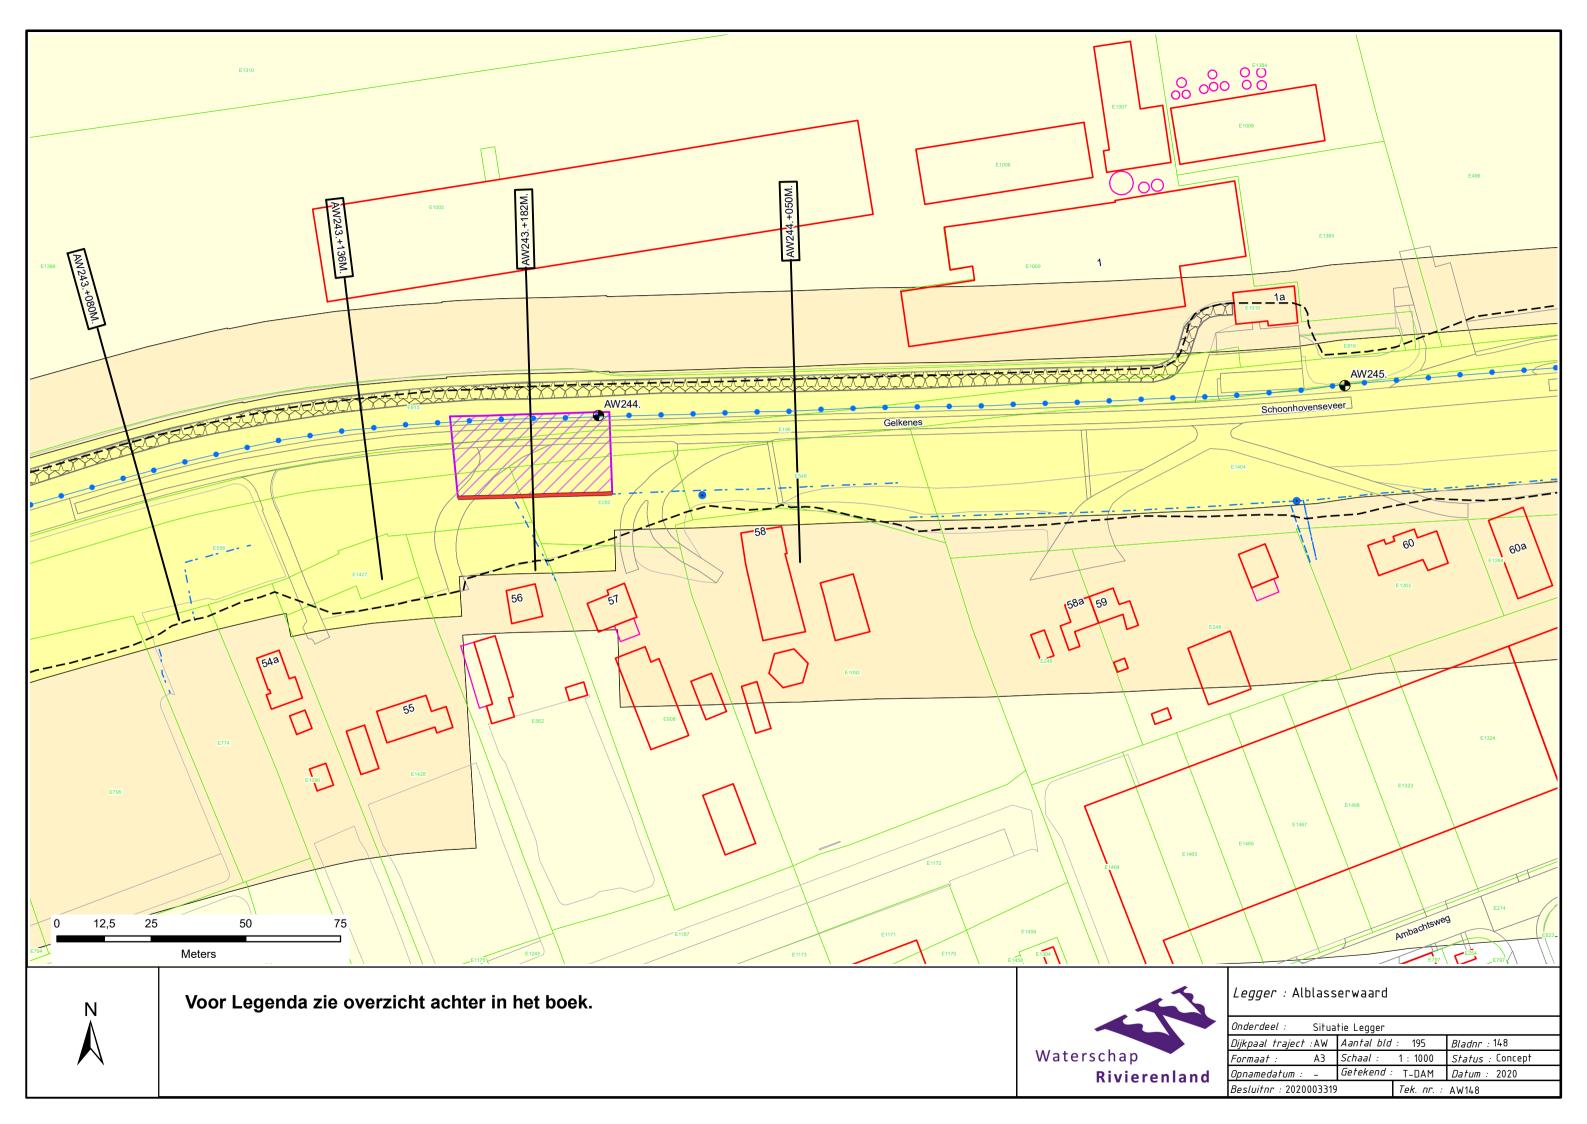

DWP AW244.+050m.
(AW244.+000m. - AW245.+095m.)

NAP-2.00m

Lagger
m. Tax, NAP.
Lagger
for tax virile Ruinte
or favor di m.

Beheer
or favor di m.

Beher
or favor di m.

Beheer
or favo

LEGENDA

| Legger: Alblasserwaard (000.    | - AW403.) |        |         |         |
|---------------------------------|-----------|--------|---------|---------|
| Onderdeel: Dwarsprofielen Legge | ır        |        |         |         |
| Dijkpaal traject: AW            | Met       | Bladen | Bladnr: | 145     |
| Formaat: 1.5 x A3               | Schaal:   | 1:250  | Status: | Concept |
| Opnamedatum: 2015               | Getekend: | T-DAM  | Datum:  | 2020    |

## Legenda Waterkering.

### Waterkering:

- Primaire waterkering
- Regionale waterkering
- Overige waterkering
- · · · Waterkering Rijkswaterstaat
- Hoge grond

#### Vlakken en Grenzen:

- Waterstaatswerk
- Beschermingszone
- Buitenbeschermingszone
- --BG-- Bouwgrens
- Leggervlak
- Grote Bijgebouwen

#### Kunstwerk

- Afsluiter
- Wandconstructie
- ----- Kwelscherm
- ---- Verticale verdediging
- Coupure
- Flexibele waterkering
  - **I**f Gemaal
- Sluis
- Ankerveld
- Keringverbeteringsconstructie
- Gezette en dichte steenbekleding
- Stortsteen/breuksteen
- Tunnel
  - Drainage put
- -- Drainage buis
- \_\_\_\_\_ Duiker
- Sifon
- Hevel

## Beheerregister:

- Dijkpaal
- ---- Teenlijn
- Dwarsprofiellocatie

# Ondergrond:

- ----- Hoofdgebouwen
- ---- Overig bouwwerk
- Terrein
- E58 Kadastraal perceel