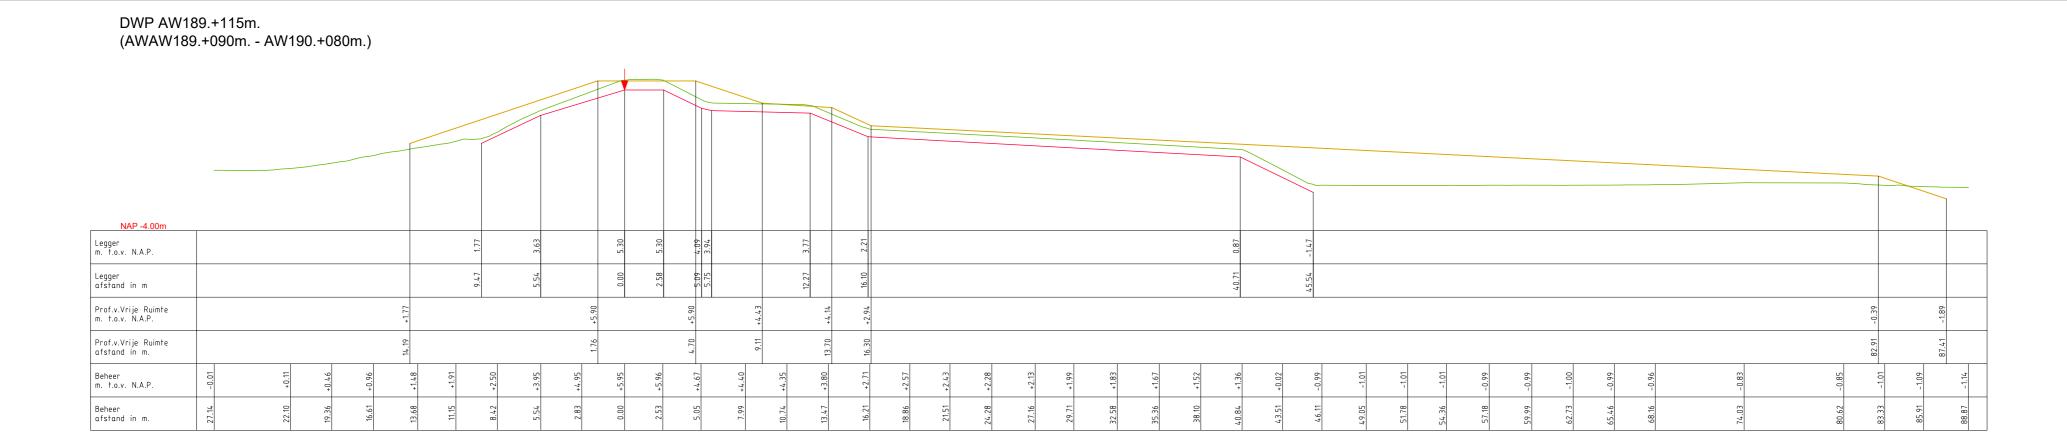

## Inhoud

- Overzichtskaart (1:40.000)
- Overzichtsblad (1:5.000)
- Situatiebladen (1:1.000)
- Dwarsprofielen (1:250)
- Lengteprofielen (1:2.000/1:100)
- Legenda Situatiebladen

———— Leggerprofiel.

----- Beheerprofiel.

——— Profiel van Vrije Ruimte.

▼ Referentielijn (Buitenkruin)

| Legger.                 | Albiacool waara (ooo.  | 7(17 100.)     |        |         |         |
|-------------------------|------------------------|----------------|--------|---------|---------|
| Onderdeel:              | Dwarsprofielen Legge   | ٢              |        |         |         |
| Dijkpaal tr             | aject: AW              | Met            | Bladen | Bladnr: | 132-1   |
| Formaat:                | 1.5 x A3               | Schaal:        | 1:250  | Status: | Concept |
| Opnamedatu              | ım: 2015               | Getekend:      | T-DAM  | Datum:  | 2020    |
| Dijkpaal tr<br>Formaat: | raject: AW<br>1.5 x A3 | Met<br>Schaal: | 1:250  | Status: | Conce   |