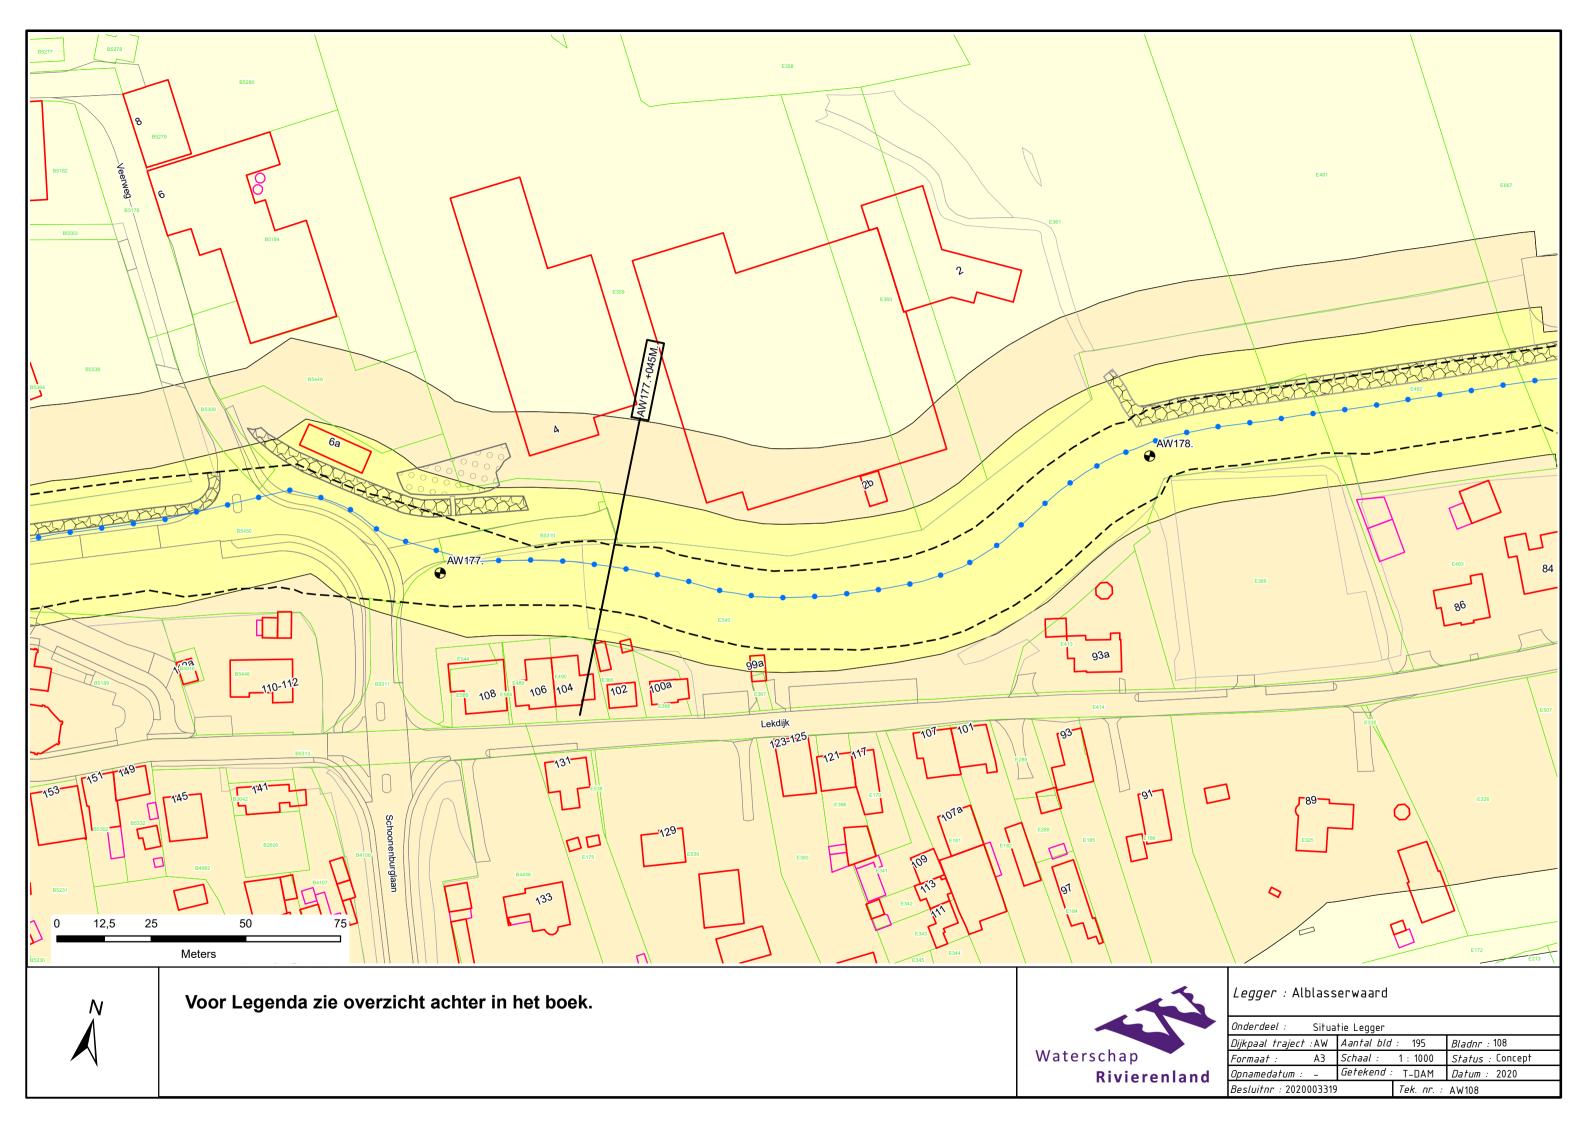

## Legenda Waterkering.

### Waterkering:

- Primaire waterkering
- Regionale waterkering
- Overige waterkering
- · · · Waterkering Rijkswaterstaat
- Hoge grond

#### Vlakken en Grenzen:

- Waterstaatswerk
- Beschermingszone
- Buitenbeschermingszone
- --BG-- Bouwgrens
- Leggervlak
- Grote Bijgebouwen

#### Kunstwerk

- Afsluiter
- Wandconstructie
- ----- Kwelscherm
- ---- Verticale verdediging
- Coupure
- Flexibele waterkering
  - **I**f Gemaal
- Sluis
- Ankerveld
- Keringverbeteringsconstructie
- Gezette en dichte steenbekleding
- Stortsteen/breuksteen
- Tunnel
  - Drainage put
- -- Drainage buis
- \_\_\_\_\_ Duiker
- Sifon
- Hevel

## Beheerregister:

- Dijkpaal
- ---- Teenlijn
- Dwarsprofiellocatie

# Ondergrond:

- ----- Hoofdgebouwen
- ---- Overig bouwwerk
- Terrein
- E58 Kadastraal perceel