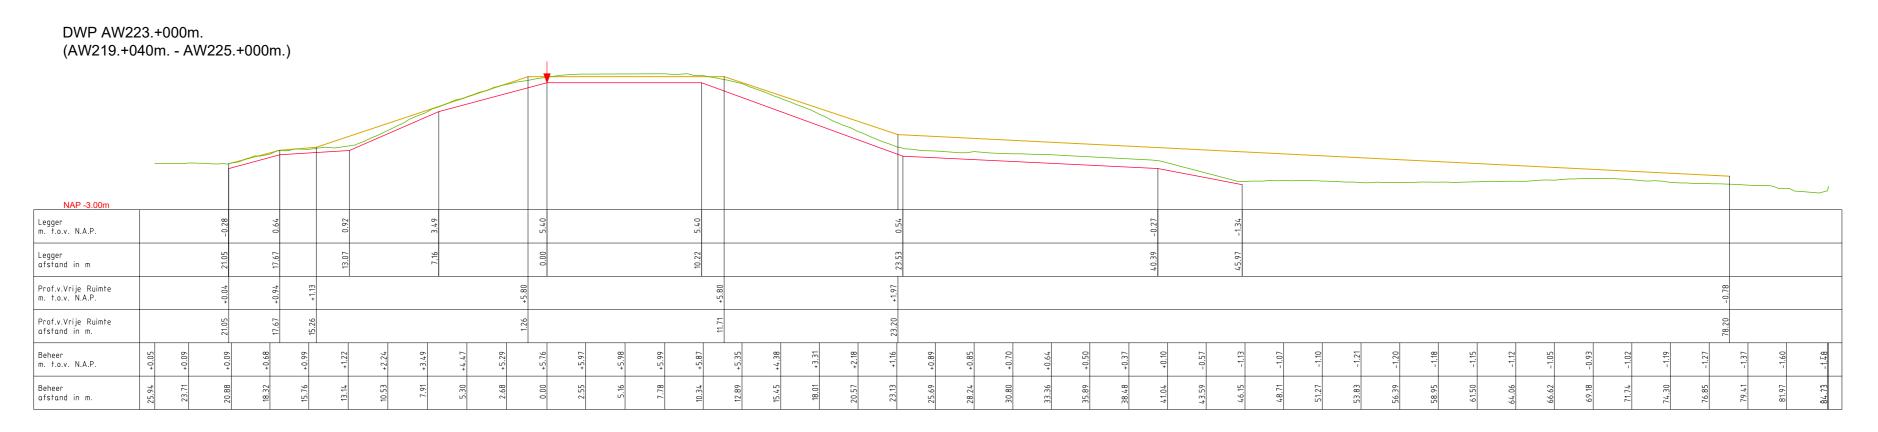

DWP AW225.+075m.
(AW225.+000m. - AW227.+000m.)

NAP 3.66m

NAP 3.6

Beheer afstand in m.

▼ Referentielijn (Buitenkruin)

LEGENDA

———— Leggerprofiel.

----- Beheerprofiel.

—— Profiel van Vrije Ruimte.

| Legger:    | Alblasserwaard | (000. | - AW403.) |  |  |
|------------|----------------|-------|-----------|--|--|
| Onderdeel: | Dwarsprofielen | Legge | ٢         |  |  |
|            |                |       |           |  |  |

| kpaal traject: AW             | Met       | Bladen | Bladnr: | 142-4   |
|-------------------------------|-----------|--------|---------|---------|
| rmaat: 1.5 x A3               | Schaal:   | 1:250  | Status: | Concept |
| namedatum: 2015               | Getekend: | T-DAM  | Datum:  | 2020    |
| haart hii: Besluit 2020003319 |           |        |         |         |