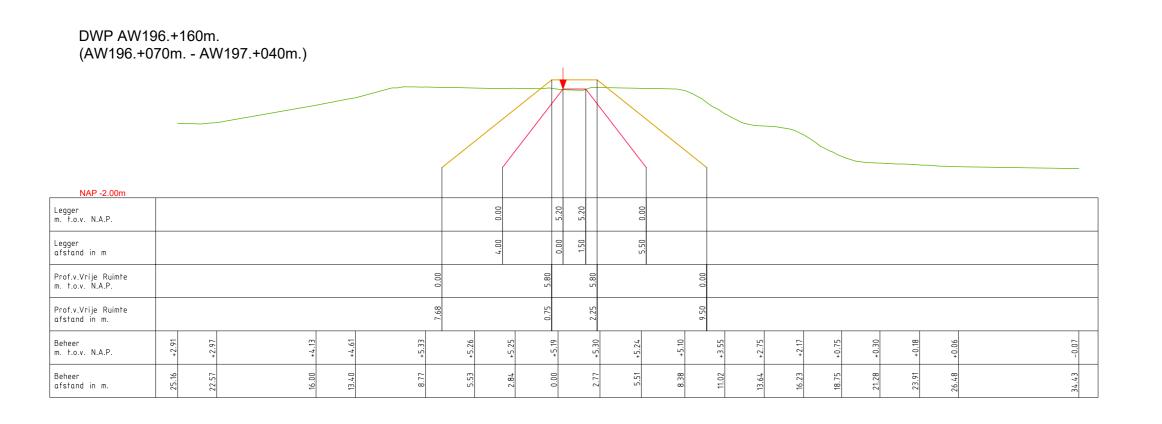

------ Leggerprofiel.

----- Beheerprofiel.

—— Profiel van Vrije Ruimte.

▼ Referentielijn (Buitenkruin)

| Onderdeel: Dwarsprofielen Legger |           |        |         |         |  |  |
|----------------------------------|-----------|--------|---------|---------|--|--|
| Dijkpaal traject: AW             | Met       | Bladen | Bladnr: | 132-3   |  |  |
| Formaat: 1.5 x A3                | Schaal:   | 1:250  | Status: | Concept |  |  |
| Opnamedatum: 2015                | Getekend: | T-DAM  | Datum:  | 2020    |  |  |
| Roboost bii. Bosluit 2020003310  |           |        |         |         |  |  |