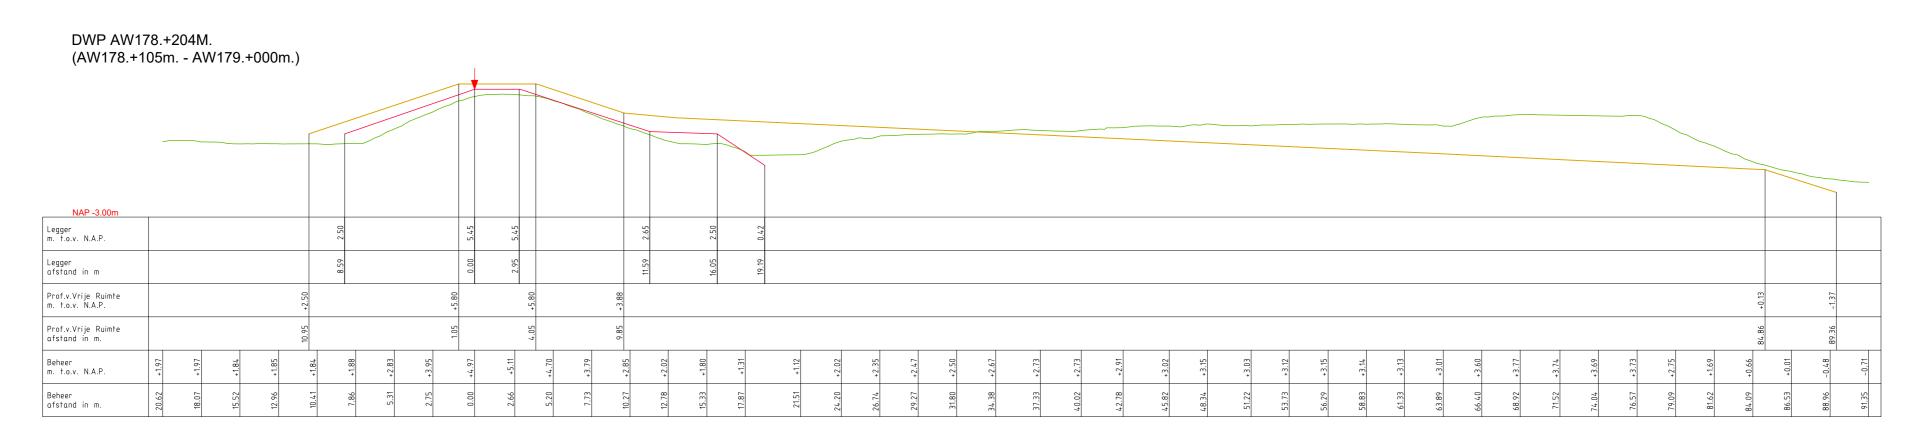

▼ Referentielijn (Buitenkruin)

LEGENDA

------ Leggerprofiel.

----- Beheerprofiel.

——— Profiel van Vrije Ruimte.

| Onderdeel: Dwarsprofielen Legger |           |        |         |         |  |  |
|----------------------------------|-----------|--------|---------|---------|--|--|
| Dijkpaal traject: AW             | Met       | Bladen | Bladnr: | 132-2   |  |  |
| Formaat: 1.5 x A3                | Schaal:   | 1:250  | Status: | Concept |  |  |
| Opnamedatum: 2015                | Getekend: | T-DAM  | Datum:  | 2020    |  |  |
| Roboast bii Bashuit 2020003310   |           |        |         |         |  |  |