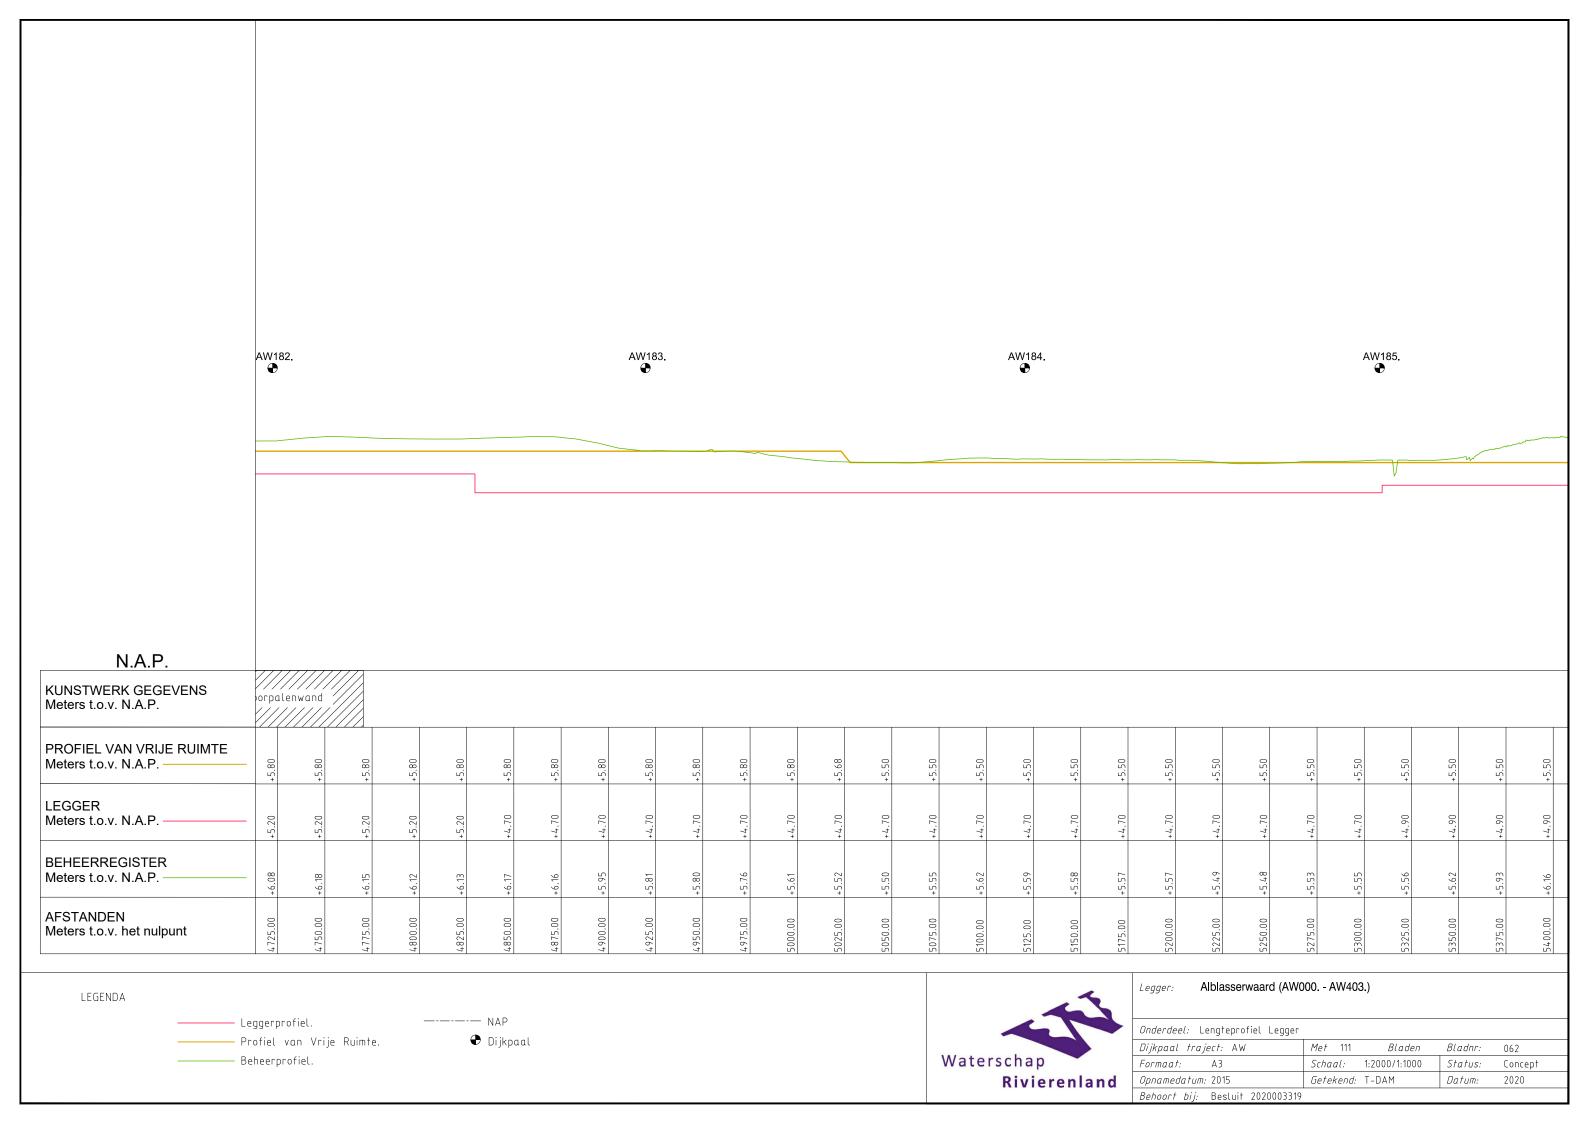

## Inhoud

- Overzichtskaart (1:40.000)
- Overzichtsblad (1:5.000)
- Situatiebladen (1:1.000)
- Dwarsprofielen (1:250)
- Lengteprofielen (1:2.000/1:100)
- Legenda Situatiebladen

———— Leggerprofiel.

----- Beheerprofiel.

——— Profiel van Vrije Ruimte.

▼ Referentielijn (Buitenkruin)

| Legger.                 | Albiacool waara (ooo.  | 7(17 100.)     |        |         |         |
|-------------------------|------------------------|----------------|--------|---------|---------|
| Onderdeel:              | Dwarsprofielen Legge   | ٢              |        |         |         |
| Dijkpaal tr             | aject: AW              | Met            | Bladen | Bladnr: | 132-1   |
| Formaat:                | 1.5 x A3               | Schaal:        | 1:250  | Status: | Concept |
| Opnamedatu              | ım: 2015               | Getekend:      | T-DAM  | Datum:  | 2020    |
| Dijkpaal tr<br>Formaat: | raject: AW<br>1.5 x A3 | Met<br>Schaal: | 1:250  | Status: | Conce   |