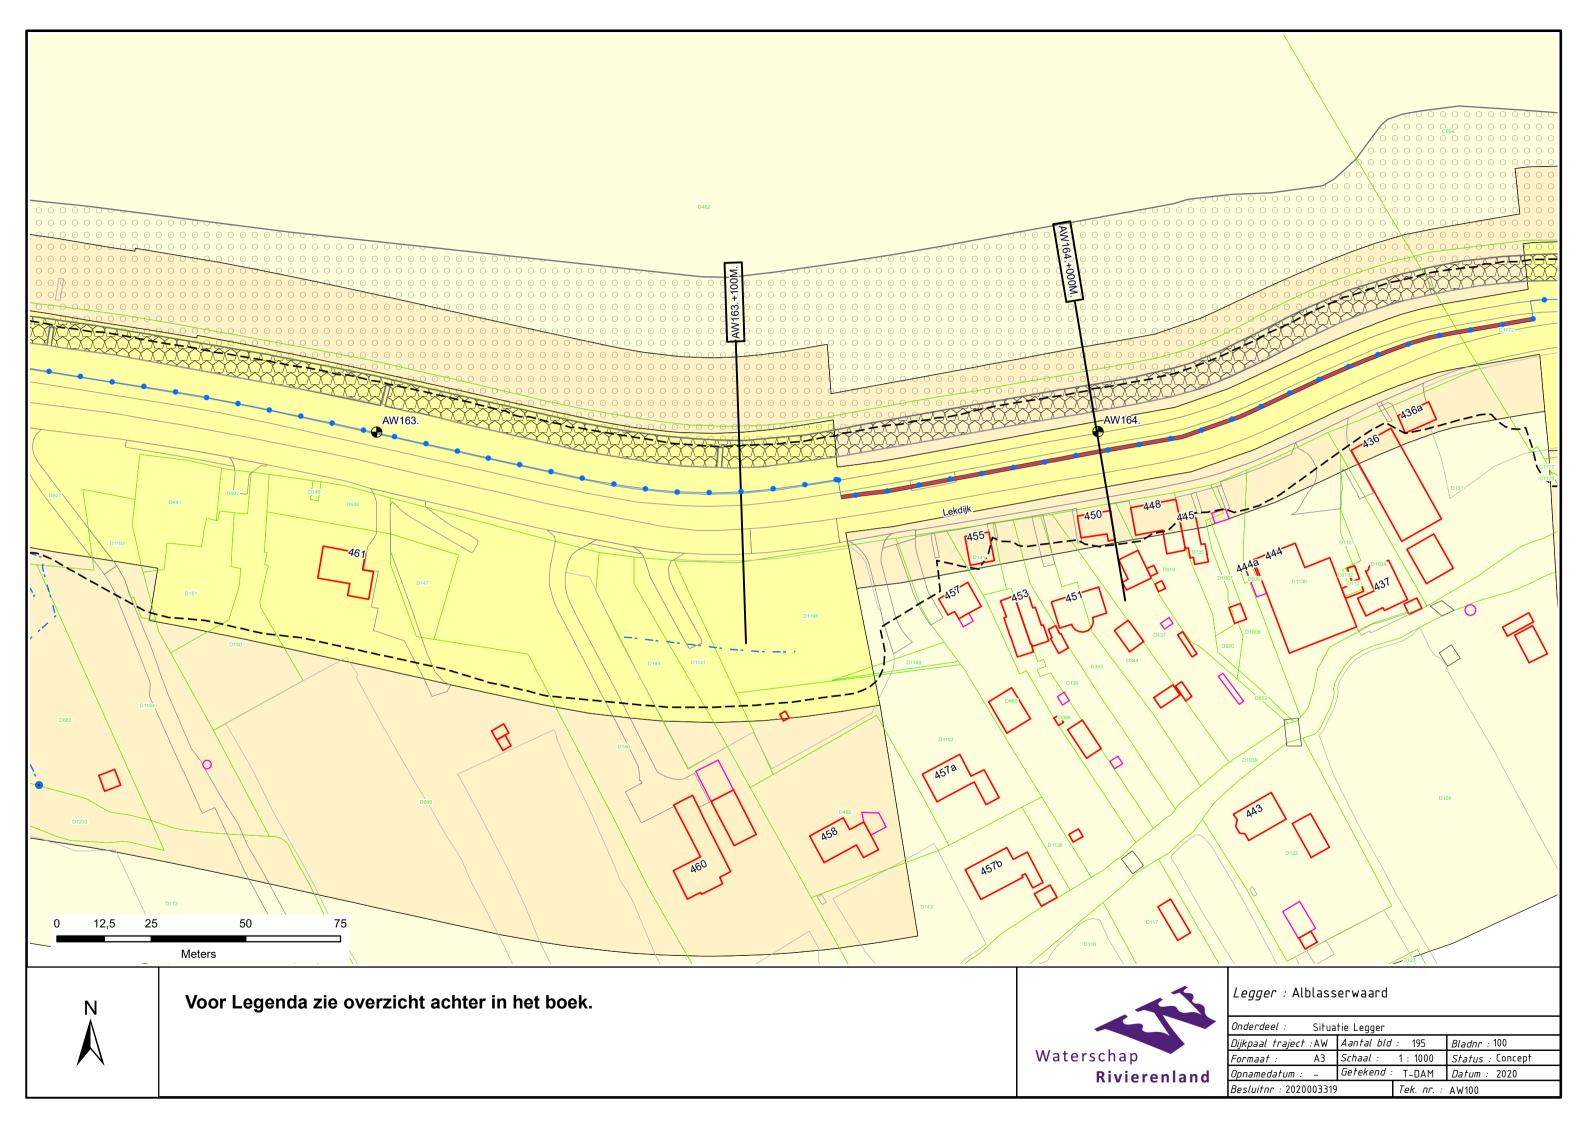

## Kinderdijk - Schoonhovenseveer Legger Primaire Waterkering

Dijkpaaltraject Alblasserwaard (AW000 – AW403)

## Legger Primaire Waterkering Dijkpaaltraject Alblasserwaard (AW000 – AW403)

## Inhoud

- Overzichtskaart (1:40.000)
- Overzichtsblad (1:5.000)
- Situatiebladen (1:1.000)
- Dwarsprofielen (1:250)
- Lengteprofielen (1:2.000/1:100)
- Legenda Situatiebladen





































































































































———— Leggerprofiel.

----- Beheerprofiel.

——— Profiel van Vrije Ruimte.

▼ Referentielijn (Buitenkruin)



| Legger.                 | Albiacool waara (ooo.  | 7(17 100.)     |        |         |         |
|-------------------------|------------------------|----------------|--------|---------|---------|
| Onderdeel:              | Dwarsprofielen Legge   | ٢              |        |         |         |
| Dijkpaal tr             | aject: AW              | Met            | Bladen | Bladnr: | 132-1   |
| Formaat:                | 1.5 x A3               | Schaal:        | 1:250  | Status: | Concept |
| Opnamedatu              | ım: 2015               | Getekend:      | T-DAM  | Datum:  | 2020