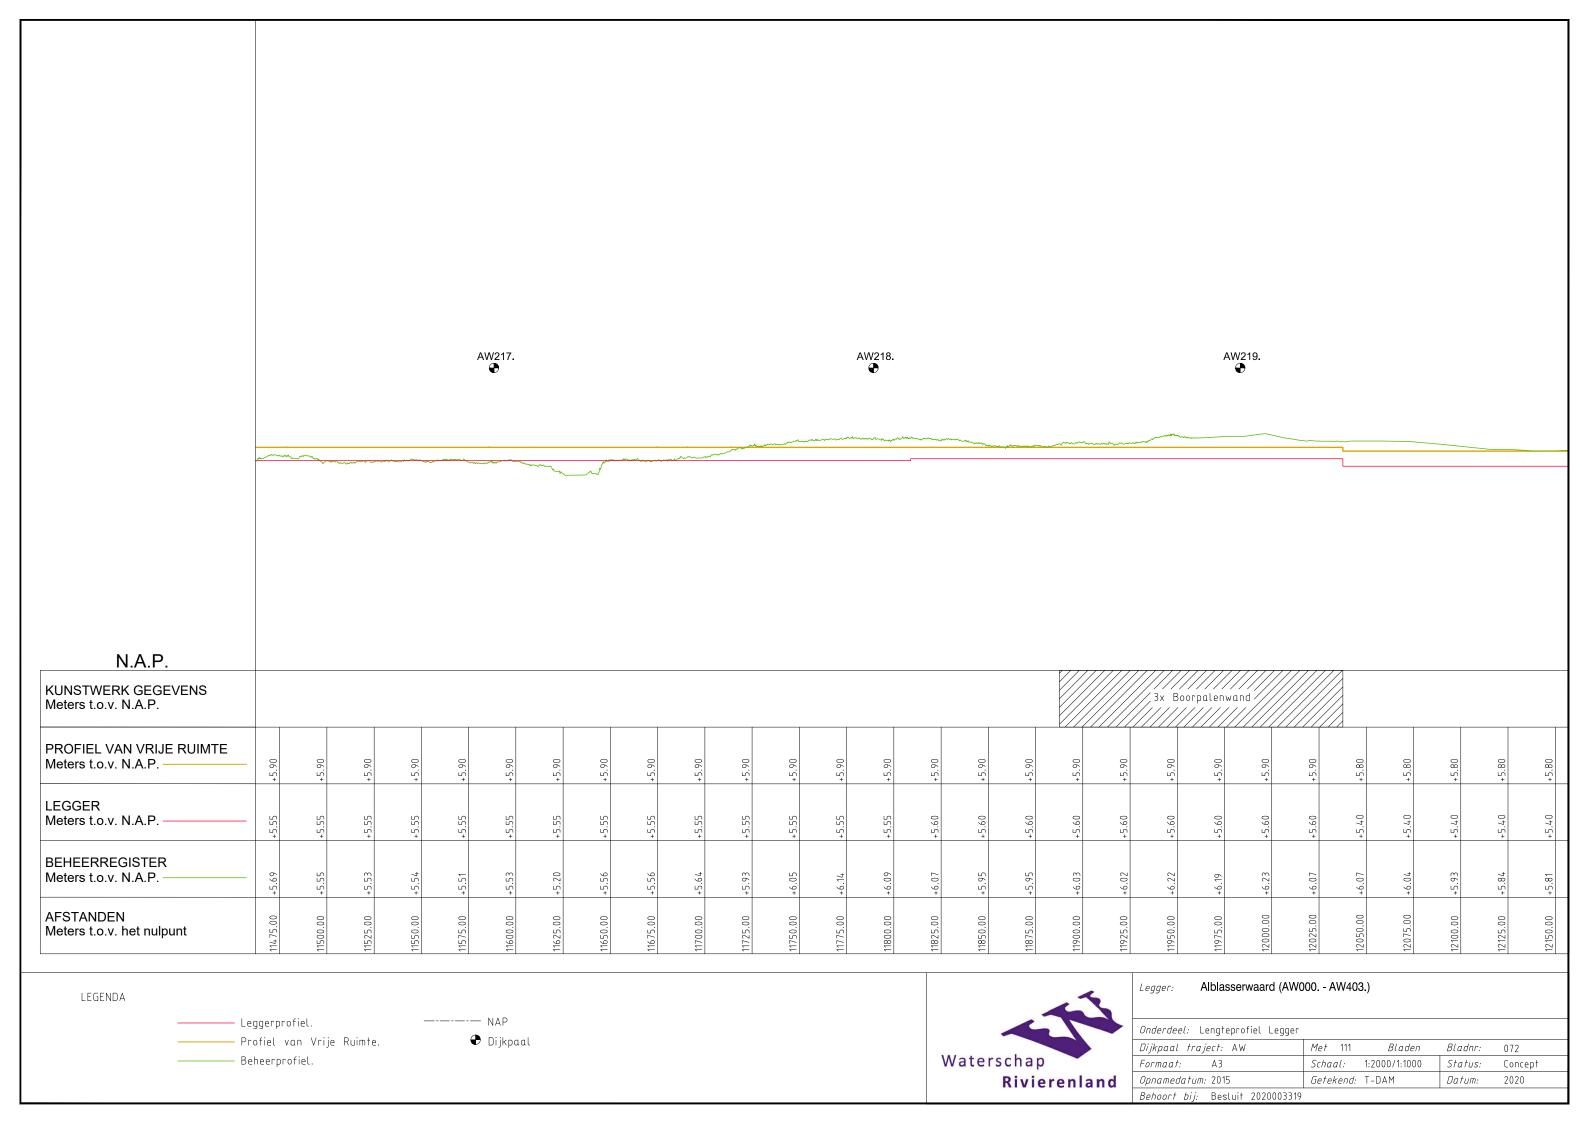

Waterschap
Rivierenland

Onderdeel: Lengteprofiel Legger

| Dijkpaal traject: AW            | <i>Met</i> 111 | Bladen        | Bladnr: | 080     |
|---------------------------------|----------------|---------------|---------|---------|
| Formaat: A3                     | Schaal:        | 1:2000/1:1000 | Status: | Concept |
| Opnamedatum: 2015               | Getekend:      | T-DAM         | Datum:  | 2020    |
| Behoort bij: Besluit 2020003319 |                |               |         |         |