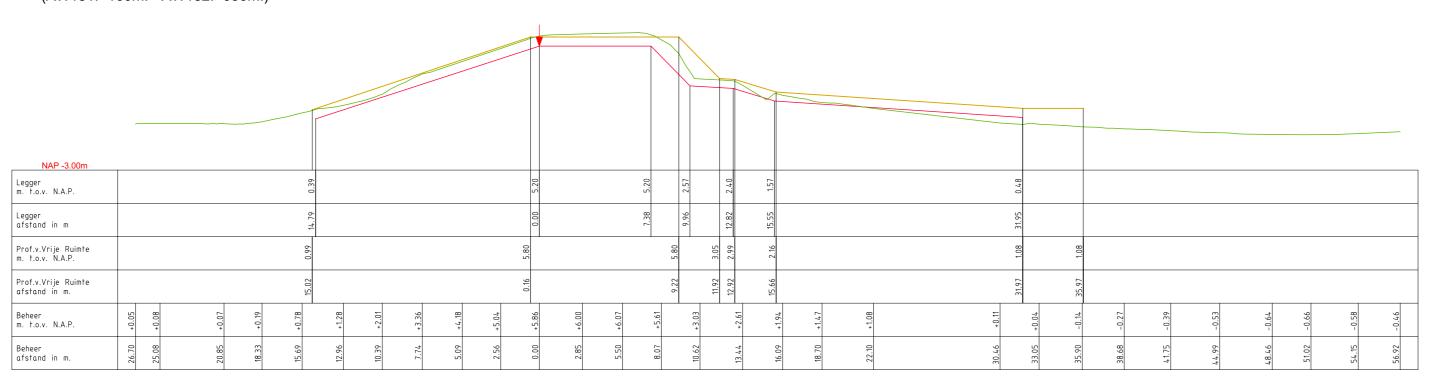

DWP AW182.+000m. (AW181.+160m. - AW182.+050m.)

DWP AW182.+076m. (AW182.+050m. - AW182.+103m.)

▼ Referentielijn (Buitenkruin)

Waterschap
Rivierenland

| Legger:    | Alblasserwaard | d (000. | - AW403.) |  |  |
|------------|----------------|---------|-----------|--|--|
| Onderdeel: | Dwarsprofielen | Legge   | Γ         |  |  |
|            |                |         |           |  |  |