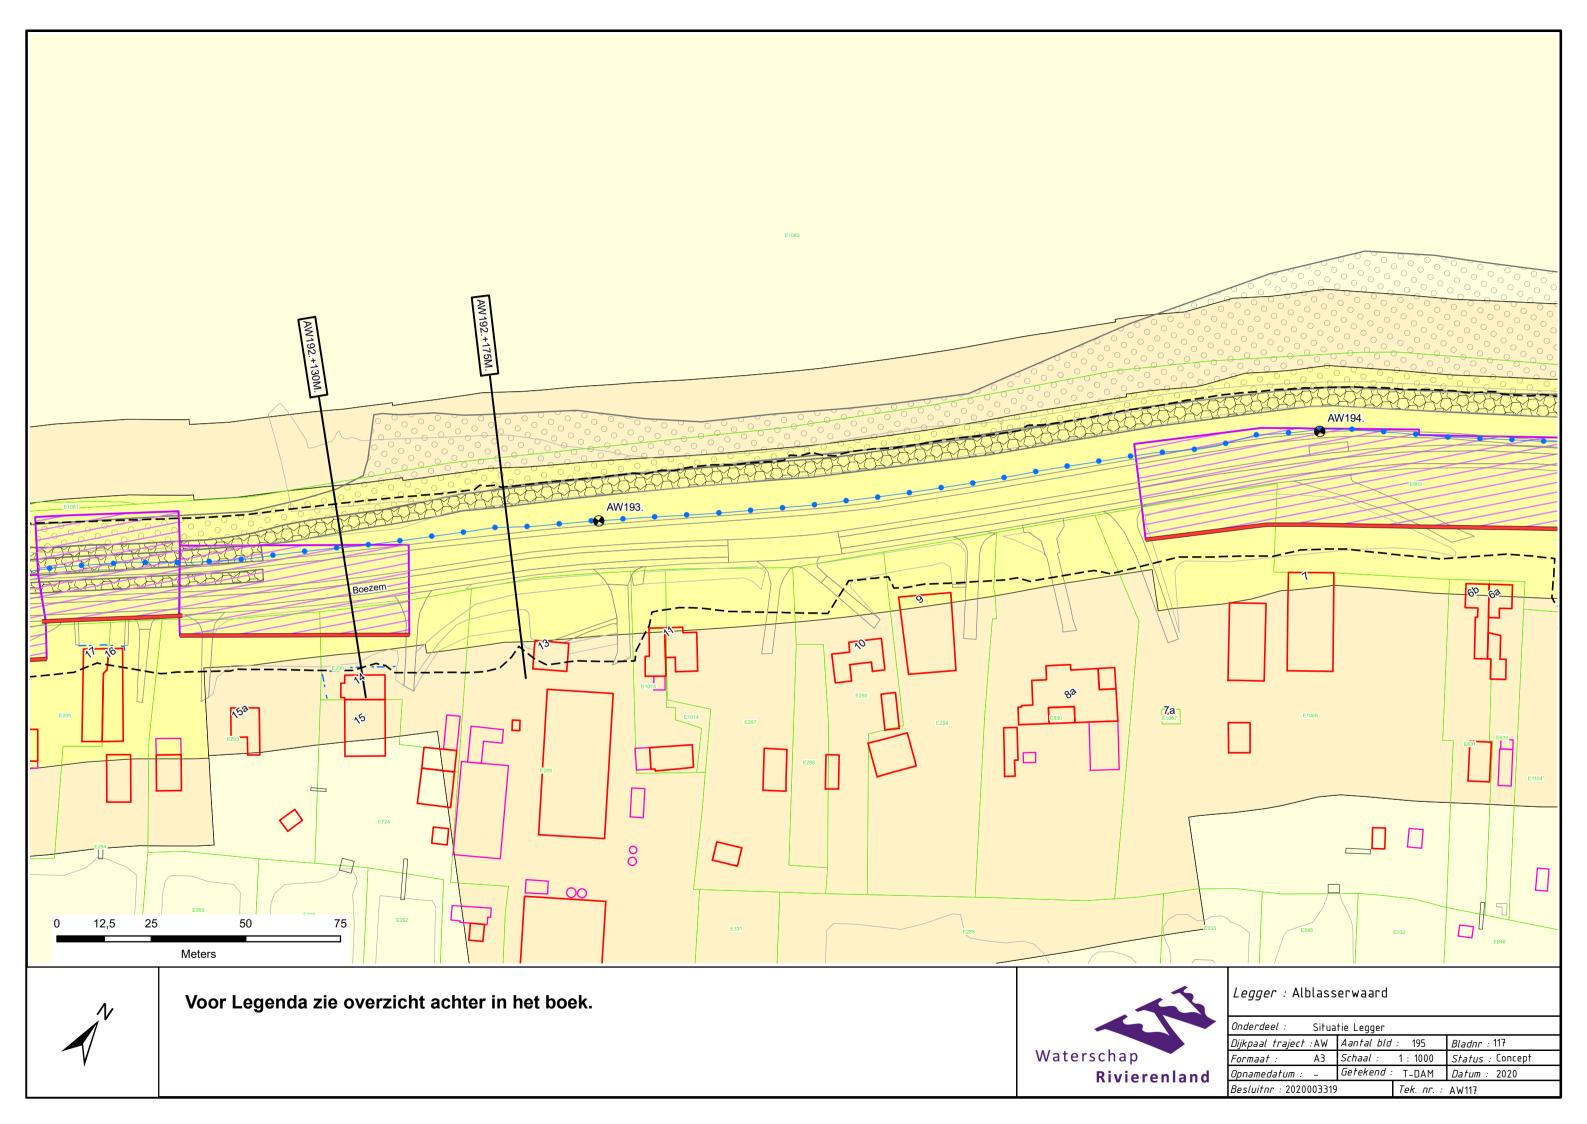

## Inhoud

- Overzichtskaart (1:40.000)
- Overzichtsblad (1:5.000)
- Situatiebladen (1:1.000)
- Dwarsprofielen (1:250)
- Lengteprofielen (1:2.000/1:100)
- Legenda Situatiebladen

———— Leggerprofiel.

----- Beheerprofiel.

## Legenda Waterkering.

### Waterkering:

- Primaire waterkering
- Regionale waterkering
- Overige waterkering
- · · · Waterkering Rijkswaterstaat
- Hoge grond

#### Vlakken en Grenzen:

- Waterstaatswerk
- Beschermingszone
- Buitenbeschermingszone
- --BG-- Bouwgrens
- Leggervlak
- Grote Bijgebouwen

#### Kunstwerk

- Afsluiter
- Wandconstructie
- ----- Kwelscherm
- ---- Verticale verdediging
- Coupure
- Flexibele waterkering
  - **I**f Gemaal
- Sluis
- Ankerveld
- Keringverbeteringsconstructie
- Gezette en dichte steenbekleding
- Stortsteen/breuksteen
- Tunnel
  - Drainage put
- -- Drainage buis
- \_\_\_\_\_ Duiker
- Sifon
- Hevel

## Beheerregister:

- Dijkpaal
- ---- Teenlijn
- Dwarsprofiellocatie

# Ondergrond:

- ----- Hoofdgebouwen
- ---- Overig bouwwerk
- Terrein
- E58 Kadastraal perceel