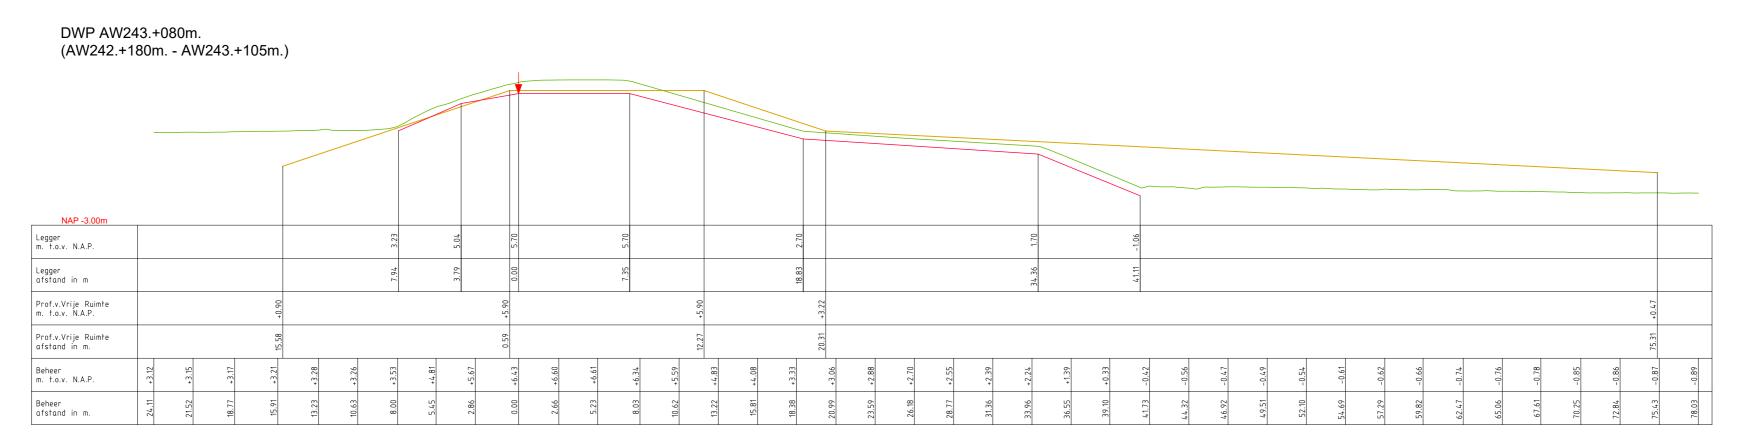

DWP AW244.+050m.
(AW244.+000m. - AW245.+095m.)

NAP-2.00m

Lagger
m. Tax, NAP.
Lagger
for tax virile Ruinte
or favor di m.

Beheer
or favor di m.

Beher
or favor di m.

Beheer
or favo

LEGENDA

| Legger: Alblasserwaard (000.    | - AW403.) |        |         |         |
|---------------------------------|-----------|--------|---------|---------|
| Onderdeel: Dwarsprofielen Legge | ır        |        |         |         |
| Dijkpaal traject: AW            | Met       | Bladen | Bladnr: | 145     |
| Formaat: 1.5 x A3               | Schaal:   | 1:250  | Status: | Concept |
| Opnamedatum: 2015               | Getekend: | T-DAM  | Datum:  | 2020    |