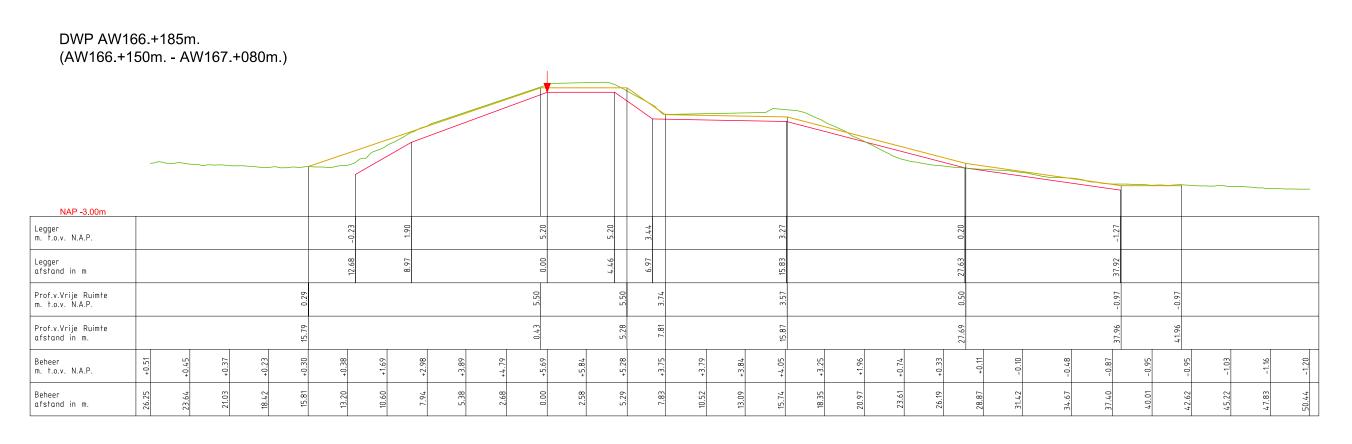

pt |  |  |
| Opnamedatum: 2015                | Getekend: | T-DAM  | Datum:  | 2020    |  |  |
| Roboast bii Bashuit 2020003310   |           |        |         |         |  |  |





------ Leggerprofiel.

----- Beheerprofiel.

—— Profiel van Vrije Ruimte.

▼ Referentielijn (Buitenkruin)



| Onderdeel: Dwarsprofielen Legger |           |        |         |         |  |  |
|----------------------------------|-----------|--------|---------|---------|--|--|
| Dijkpaal traject: AW             | Met       | Bladen | Bladnr: | 132-3   |  |  |
| Formaat: 1.5 x A3                | Schaal:   | 1:250  | Status: | Concept |  |  |
| Opnamedatum: 2015                | Getekend: | T-DAM  | Datum:  | 2020    |  |  |
| Roboost bii. Bosluit 2020003310  |           |        |         |         |  |  |





Referentielijn (Buitenkruin)

LEGENDA

- Leggerprofiel.

- Beheerprofiel.

Profiel van Vrije Ruimte.



| Legger: Alblasser | waard (AW000 AW403.) |
|-------------------|----------------------|
|-------------------|----------------------|

| Onderdeel: Dwarsprofielen Le | gger      |         |         |         |
|------------------------------|-----------|---------|---------|---------|
| Dijkpaal traject: AW         | Met       | Bladen  | Bladnr: | 133-1   |
| Formaat: A3                  | Schaal:   | 1 : 250 | Status: | Concept |
| Opnamedatum: 2015            | Getekend: | T-DAM   | Datum:  | 2020    |
| Behoort bij: Besluit 2020003 | 319       |         |         |         |









| Legger: | Alblasserwaard (AW000 AW403.) |
|---------|-------------------------------|
|---------|