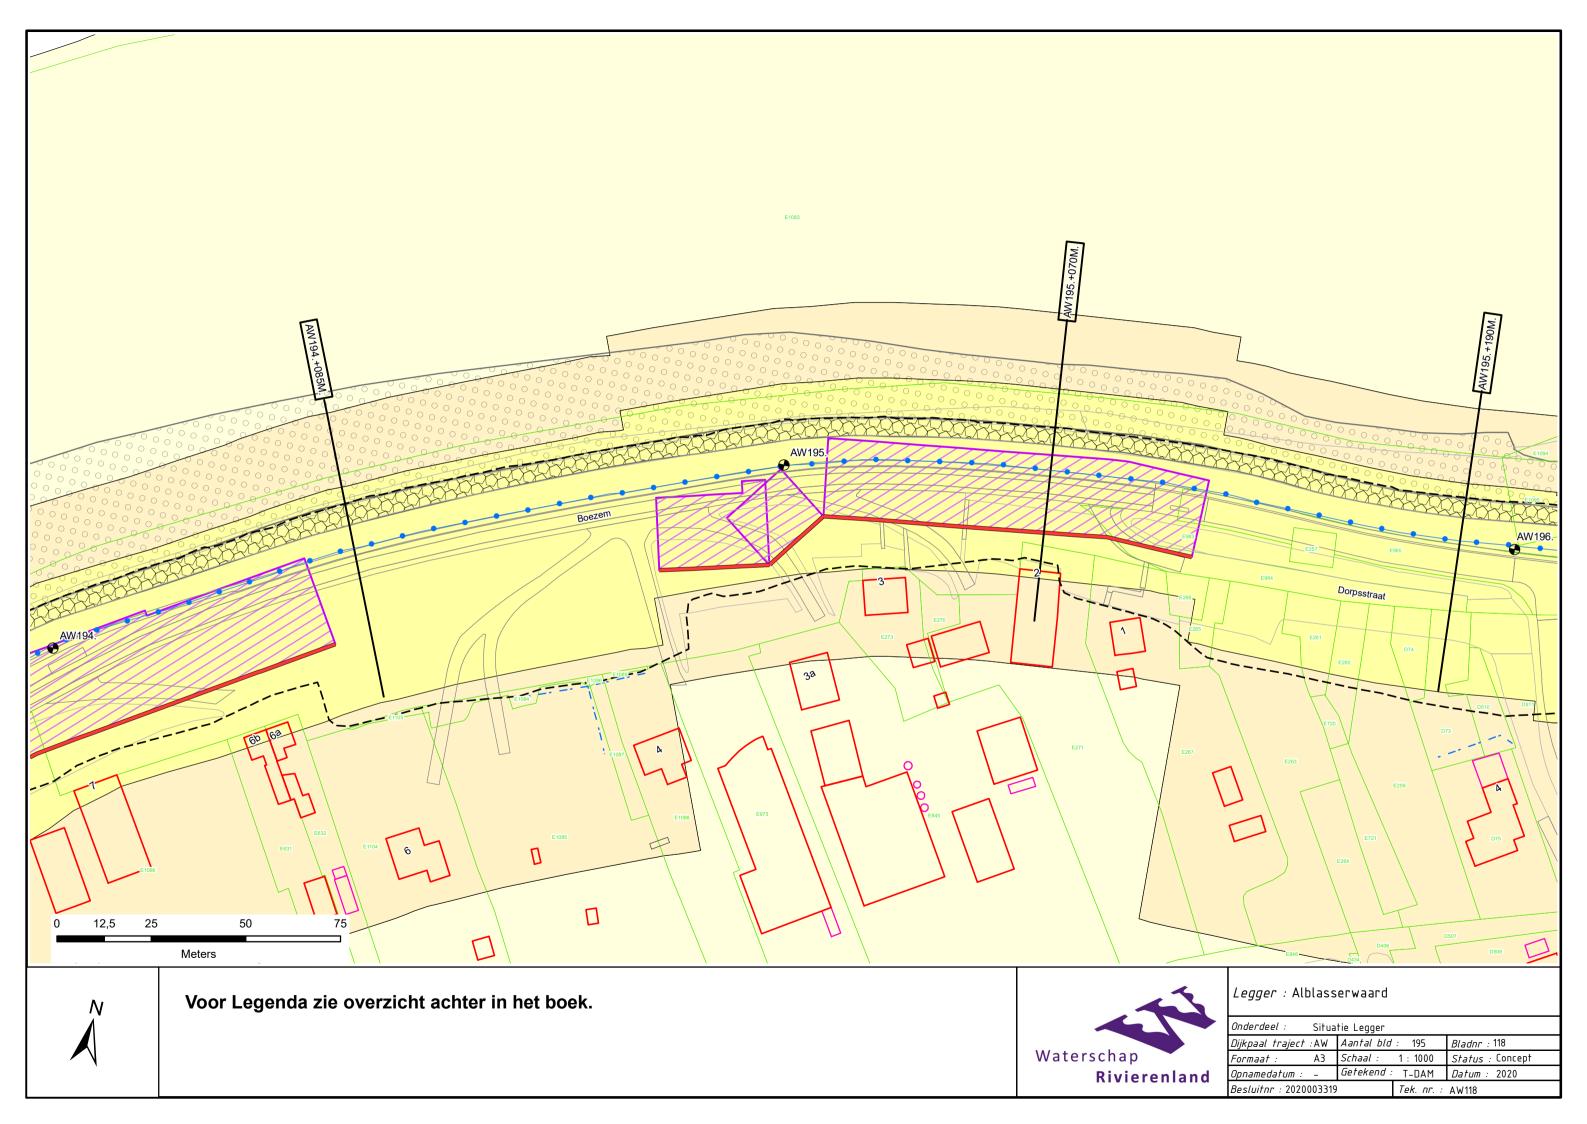

## Inhoud

- Overzichtskaart (1:40.000)
- Overzichtsblad (1:5.000)
- Situatiebladen (1:1.000)
- Dwarsprofielen (1:250)
- Lengteprofielen (1:2.000/1:100)
- Legenda Situatiebladen

———— Leggerprofiel.

----- Beheerprofiel.

## Legenda Waterkering.

### Waterkering:

- Primaire waterkering
- Regionale waterkering
- Overige waterkering
- · · · Waterkering Rijkswaterstaat
- Hoge grond

#### Vlakken en Grenzen:

- Waterstaatswerk
- Beschermingszone
- Buitenbeschermingszone
- --BG-- Bouwgrens
- Leggervlak
- Grote Bijgebouwen

#### Kunstwerk

- Afsluiter
- Wandconstructie
- ----- Kwelscherm
- ---- Verticale verdediging
- Coupure
- Flexibele waterkering
  - **I**f Gemaal
- Sluis
- Ankerveld
- Keringverbeteringsconstructie
- Gezette en dichte steenbekleding
- Stortsteen/breuksteen
- Tunnel
  - Drainage put
- -- Drainage buis
- \_\_\_\_\_ Duiker
- Sifon
- Hevel

## Beheerregister:

- Dijkpaal
- ---- Teenlijn
- Dwarsprofiellocatie

# Ondergrond:

- ----- Hoofdgebouwen
- ---- Overig bouwwerk
- Terrein
- E58 Kadastraal perceel