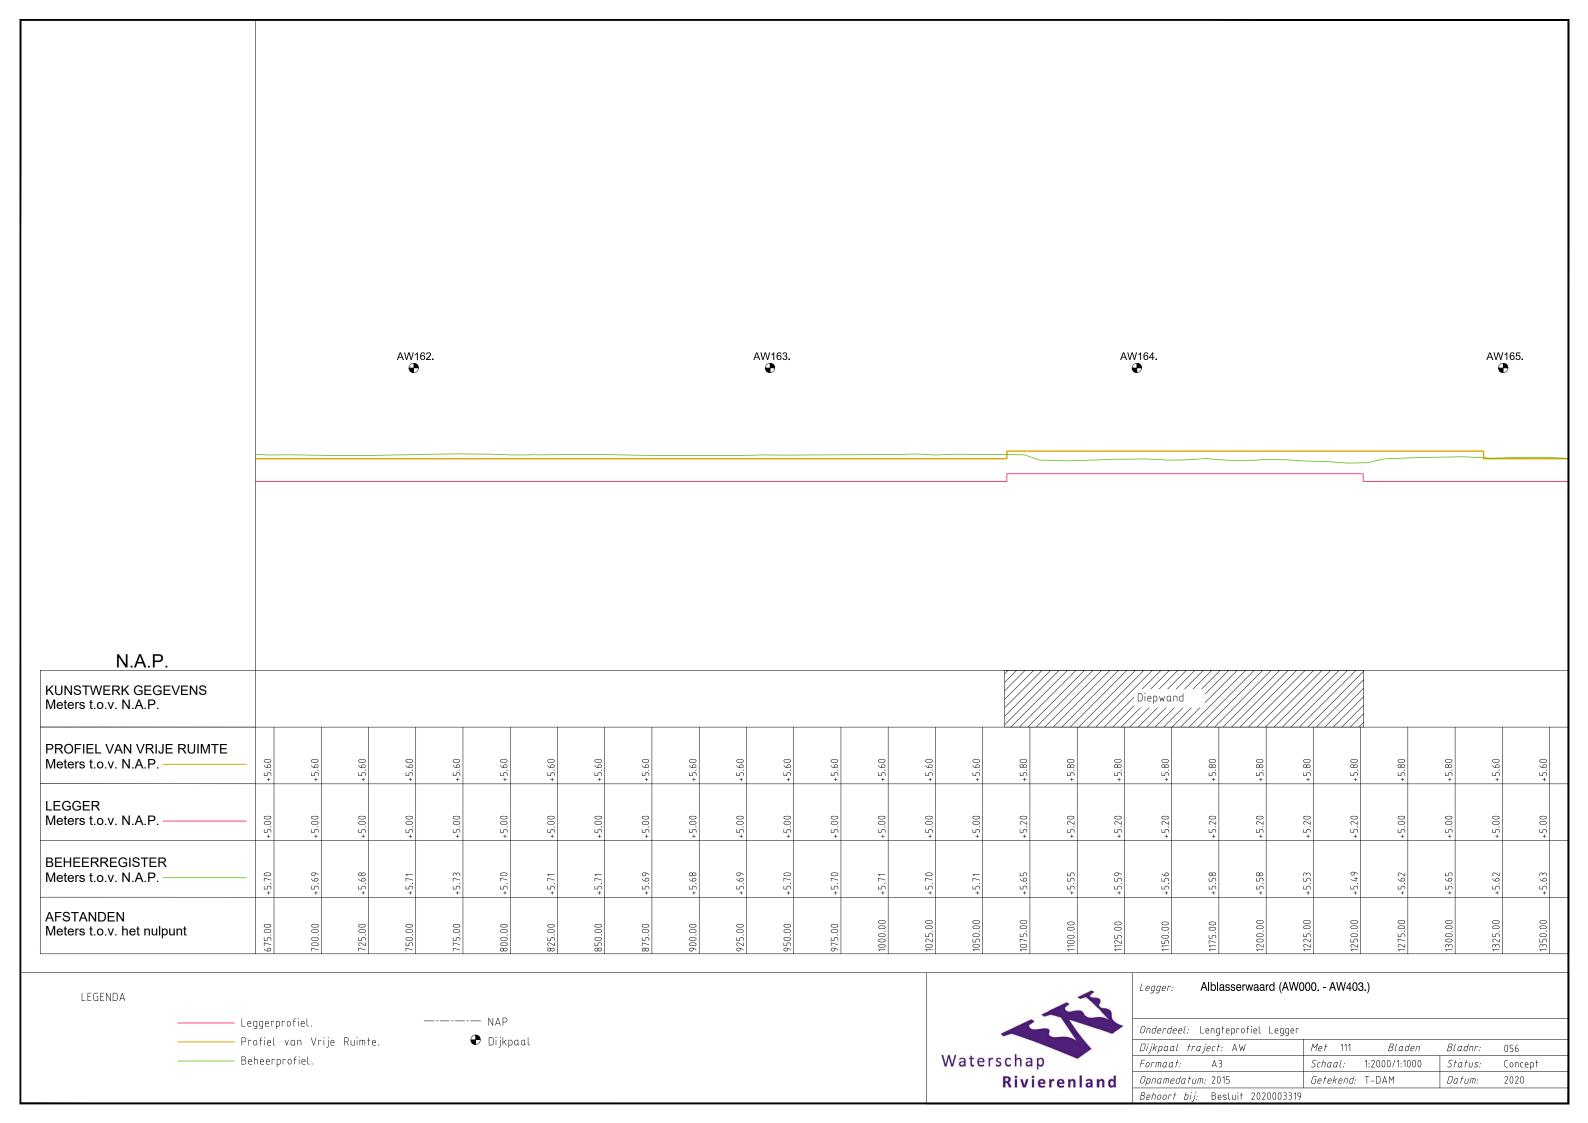

| Datum:  | 2020    |
| Behoort L                        | <i>bij</i> : Besluit 2020003319 | •         |        |         |         |

DWP AW244.+050m.
(AW244.+000m. - AW245.+095m.)

NAP-2.00m

Lagger
m. Tax, NAP.
Lagger
for tax virile Ruinte
or favor di m.

Beheer
or favor di m.

Beher
or favor di m.

Beheer
or favo





LEGENDA



| Legger: Alblasserwaard (000.    | - AW403.) |        |         |         |
|---------------------------------|-----------|--------|---------|---------|
| Onderdeel: Dwarsprofielen Legge | ır        |        |         |         |
| Dijkpaal traject: AW            | Met       | Bladen | Bladnr: | 145     |
| Formaat: 1.5 x A3               | Schaal:   | 1:250  | Status: | Concept |
| Opnamedatum: 2015               | Getekend: | T-DAM  | Datum:  | 2020    |







Getekend: T-DAM

Datum:

2020

Rivierenland

Opnamedatum: 2015

Behoort bij: Besluit 2020003319



Rivierenland

Opnamedatum: 2015

Behoort bij: Besluit 2020003319

*Getekend*: T-DAM

Datum:

2020



Behoort bij: Besluit 2020003319











































◆ Dijkpaal

Profiel van Vrije Ruimte.

Beheerprofiel.

Waterschap
Rivierenland

Onderdeel: Lengteprofiel Legger

| Dijkpaal traject: AW            | <i>Met</i> 111 | Bladen        | Bladnr: | 080     |
|---------------------------------|----------------|---------------|---------|---------|
| Formaat: A3                     | Schaal:        | 1:2000/1:1000 | Status: | Concept |
| Opnamedatum: 2015               | Getekend:      | T-DAM         | Datum:  | 2020    |
| Behoort bij: Besluit 2020003319 |                |