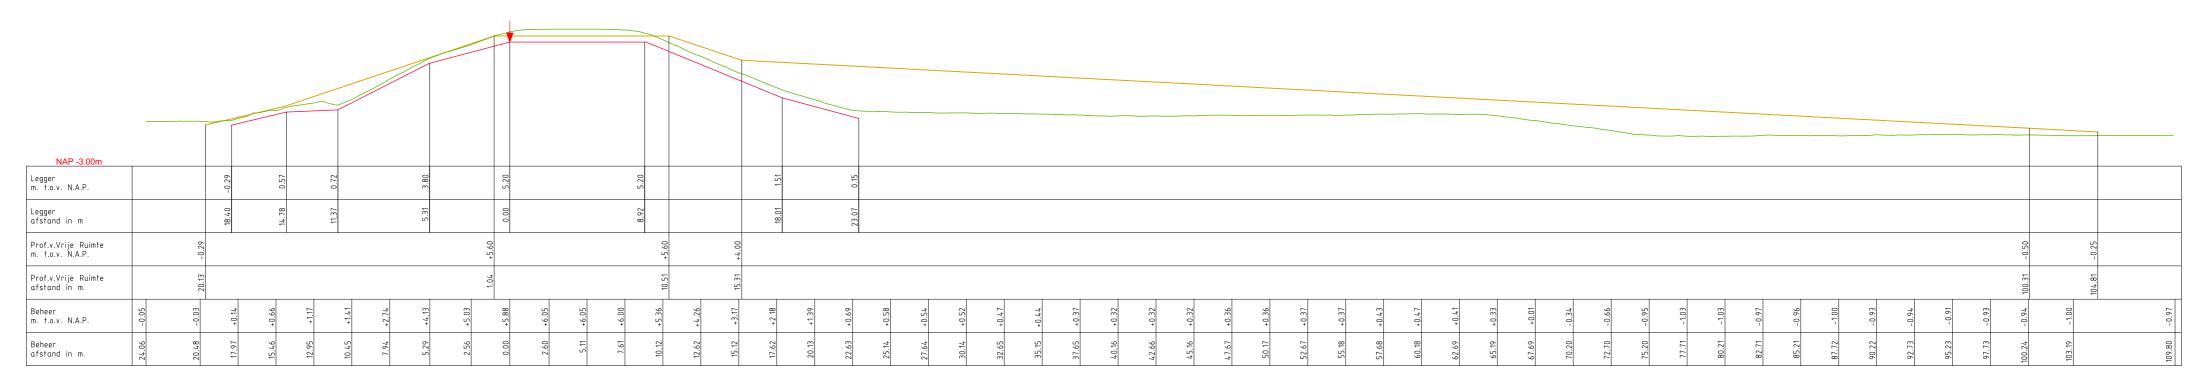

————— Leggerprofiel.

LEGENDA

▼ Referentielijn (Buitenkruin)

———— Beheerprofiel.

DWP AW180.+135m. (AW179.+000m. - AW181.+000m.)

\*\*MP 4/00\*\*\*

\*\*MP 4/00\*\*

\*\*MP 4/00\*\*\*

\*\*MP 4/00\*\*

\*\*MP 4/00\*\*\*

\*\*MP 4/00\*\*

\*\*MP 4/00\*\*\*

\*\*MP 4/00\*\*

\*\*

LEGENDA

———— Leggerprofiel.

----- Beheerprofiel.

—— Profiel van Vrije Ruimte.

| Legger: Alblasserwaard (000.    | - AW403.) |        |         |         |
|---------------------------------|-----------|--------|---------|---------|
| Onderdeel: Dwarsprofielen Legge | ٢         |        |         |         |
| Dijkpaal traject: AW            | Met       | Bladen | Bladnr: | 135-2   |
| Formaat: 1.5 x A3               | Schaal:   | 1:250  | Status: | Concept |
| Opnamedatum: 2015               | Getekend: | T-DAM  | Datum:  | 2020    |
| Behoort bij: Besluit 2020003319 |           |        |         |         |