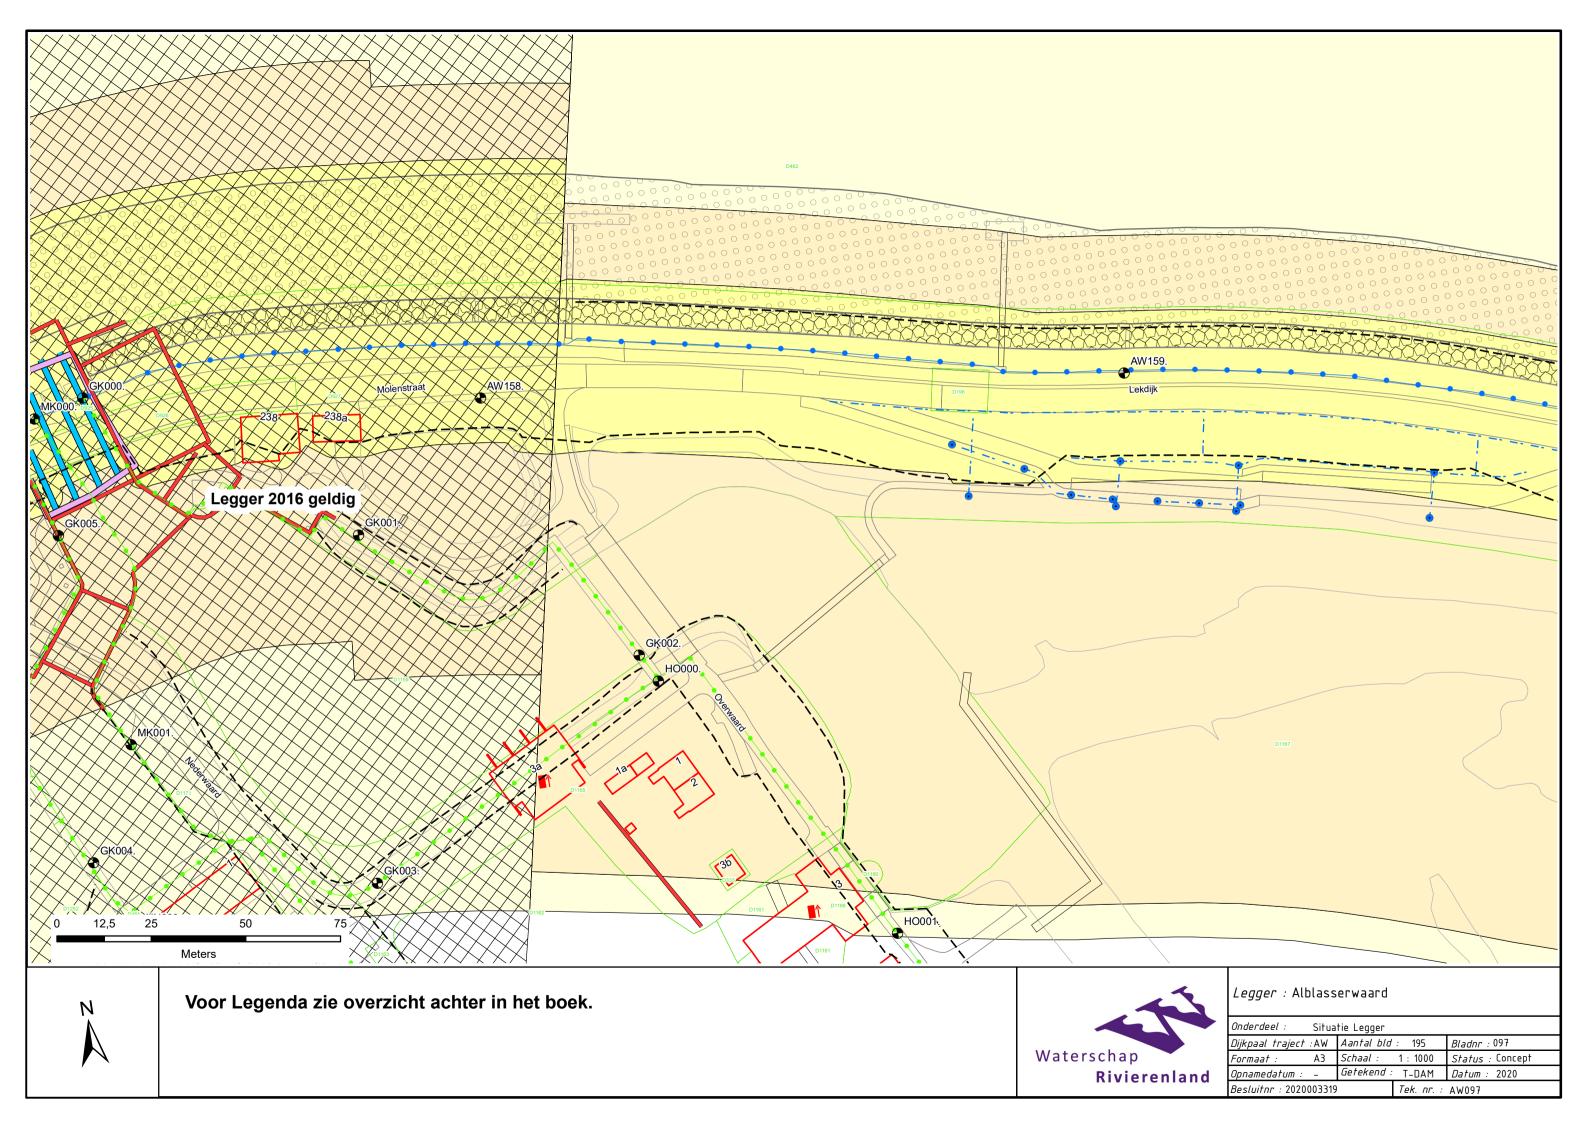

## Kinderdijk - Schoonhovenseveer Legger Primaire Waterkering

Dijkpaaltraject Alblasserwaard (AW000 – AW403)

## Legger Primaire Waterkering Dijkpaaltraject Alblasserwaard (AW000 – AW403)

## Inhoud

- Overzichtskaart (1:40.000)
- Overzichtsblad (1:5.000)
- Situatiebladen (1:1.000)
- Dwarsprofielen (1:250)
- Lengteprofielen (1:2.000/1:100)
- Legenda Situatiebladen





































































































































———— Leggerprofiel.

----- Beheerprofiel.

——— Profiel van Vrije Ruimte.

▼ Referentielijn (Buitenkruin)



| Legger.                 | Albiacool waara (ooo.  | 7(17 100.)     |        |         |         |
|-------------------------|------------------------|----------------|--------|---------|---------|
| Onderdeel:              | Dwarsprofielen Legge   | ٢              |        |         |         |
| Dijkpaal tr             | aject: AW              | Met            | Bladen | Bladnr: | 132-1   |
| Formaat:                | 1.5 x A3               | Schaal:        | 1:250  | Status: | Concept |
| Opnamedatu              | ım: 2015               | Getekend:      | T-DAM  | Datum: