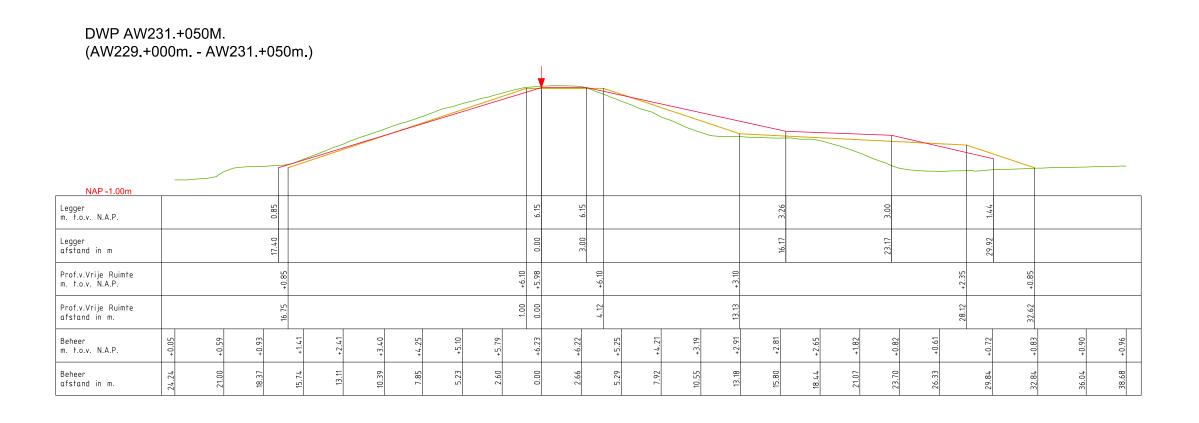

DWP AW228.+000M.
(AW227.+145m. - AW229.+000m.)

NAP 0.00m

Legger m. 1.a.v. NAP.
Legger distand in m.
Legger dista

Referentielijn (Buitenkruin)

Beheer afstand in m.

· Leggerprofiel.

- Beheerprofiel.

Profiel van Vrije Ruimte.