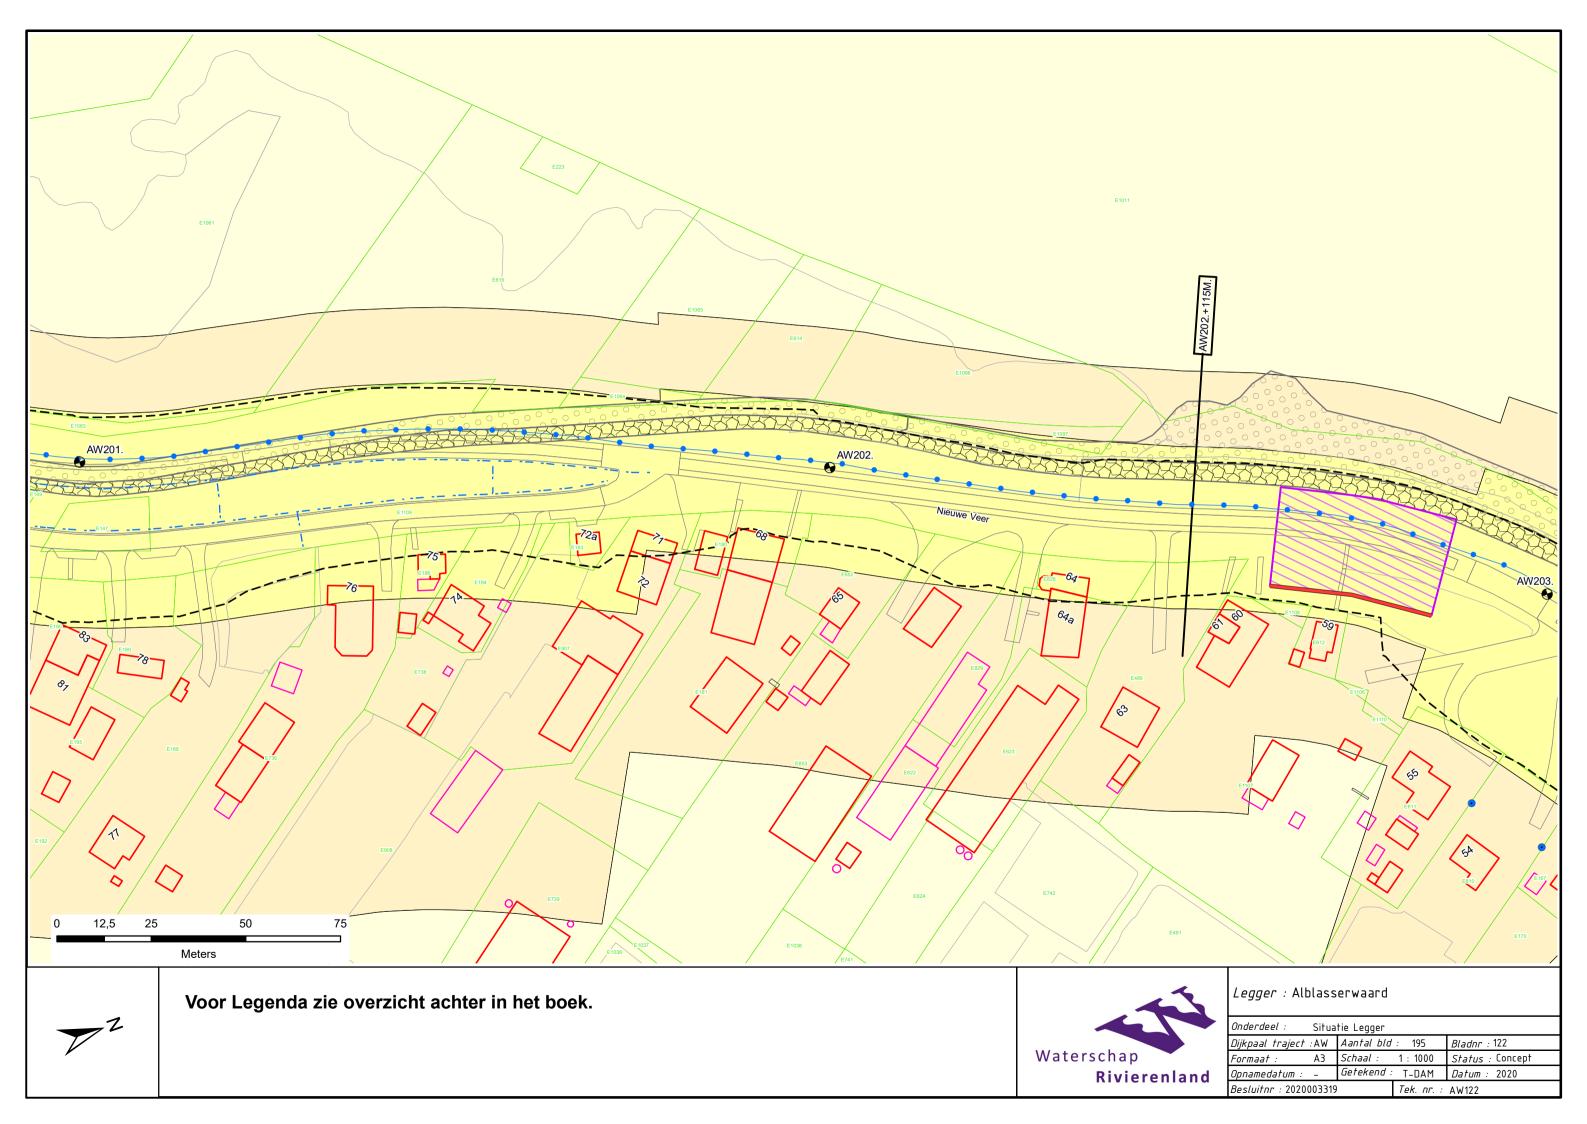

## Legenda Waterkering.

### Waterkering:

- Primaire waterkering
- Regionale waterkering
- Overige waterkering
- · · · Waterkering Rijkswaterstaat
- Hoge grond

#### Vlakken en Grenzen:

- Waterstaatswerk
- Beschermingszone
- Buitenbeschermingszone
- --BG-- Bouwgrens
- Leggervlak
- Grote Bijgebouwen

#### Kunstwerk

- Afsluiter
- Wandconstructie
- ----- Kwelscherm
- ---- Verticale verdediging
- Coupure
- Flexibele waterkering
  - **I**f Gemaal
- Sluis
- Ankerveld
- Keringverbeteringsconstructie
- Gezette en dichte steenbekleding
- Stortsteen/breuksteen
- Tunnel
  - Drainage put
- -- Drainage buis
- \_\_\_\_\_ Duiker
- Sifon
- Hevel

## Beheerregister:

- Dijkpaal
- ---- Teenlijn
- Dwarsprofiellocatie

# Ondergrond:

- ----- Hoofdgebouwen
- ---- Overig bouwwerk
- Terrein
- E58 Kadastraal perceel