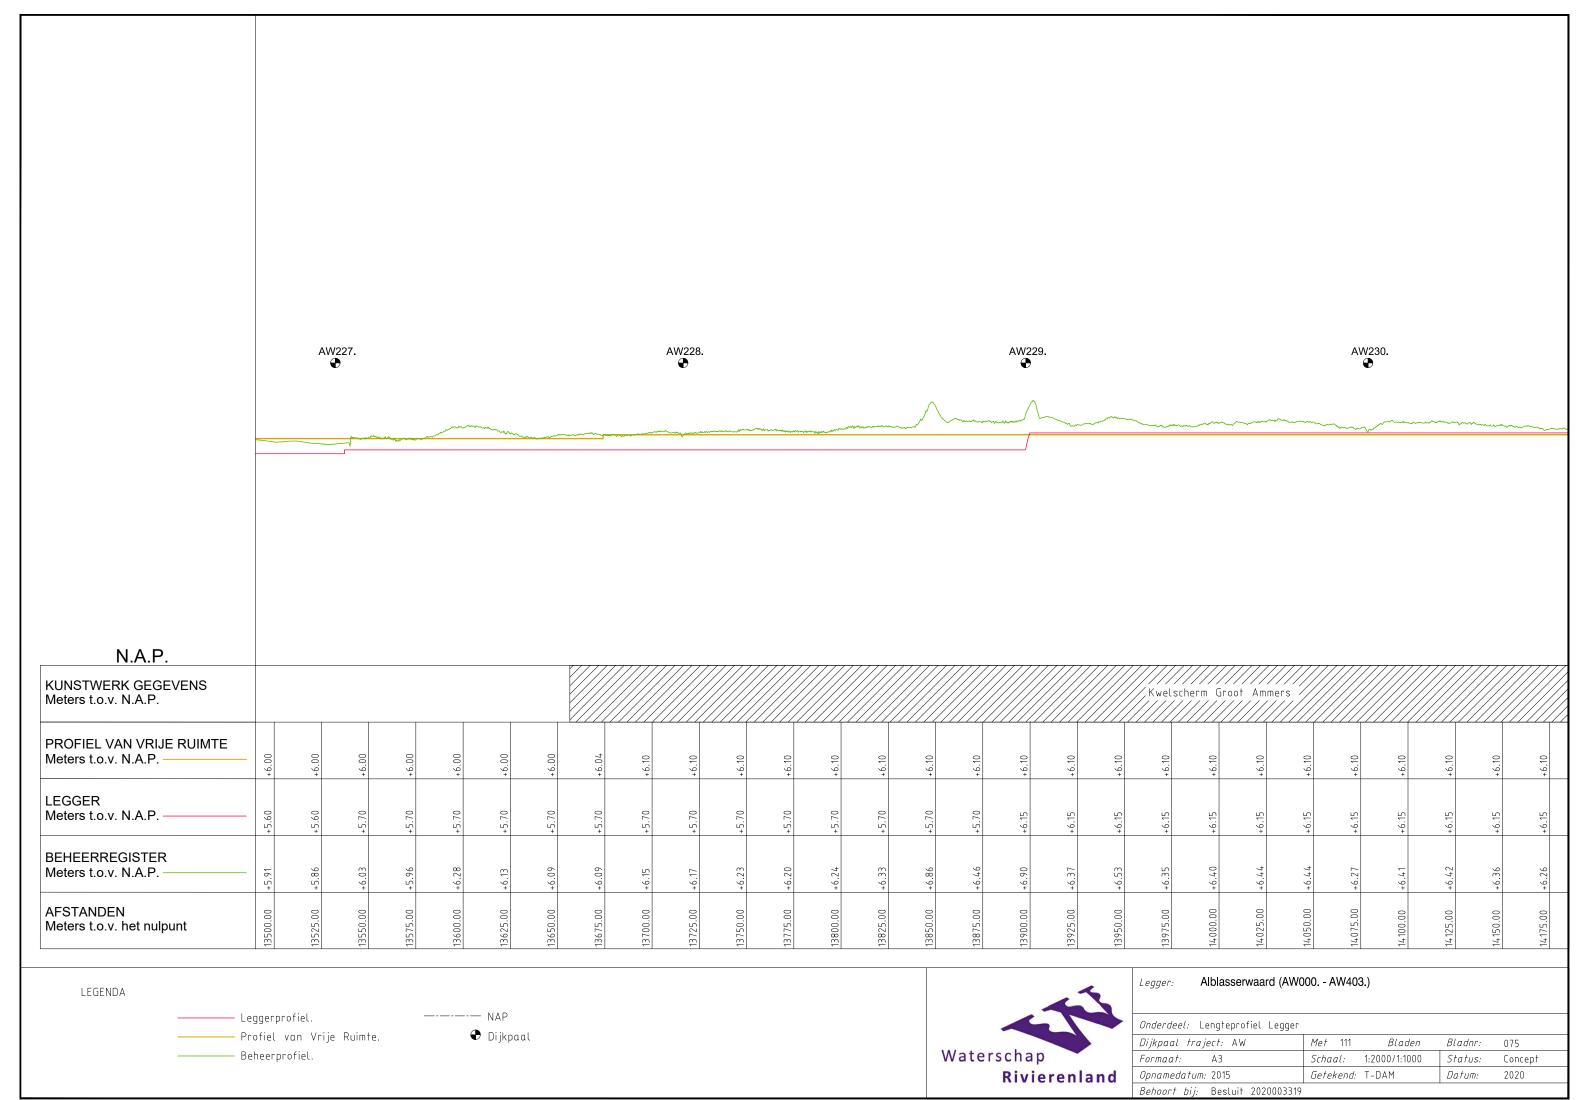

r favor di m.

Beher
or favor di m.

Beheer
or favo





LEGENDA



| Legger: Alblasserwaard (000.    | - AW403.) |        |         |         |
|---------------------------------|-----------|--------|---------|---------|
| Onderdeel: Dwarsprofielen Legge | ır        |        |         |         |
| Dijkpaal traject: AW            | Met       | Bladen | Bladnr: | 145     |
| Formaat: 1.5 x A3               | Schaal:   | 1:250  | Status: | Concept |
| Opnamedatum: 2015               | Getekend: | T-DAM  | Datum:  | 2020    |







Getekend: T-DAM

Datum:

2020

Rivierenland

Opnamedatum: 2015

Behoort bij: Besluit 2020003319



Rivierenland

Opnamedatum: 2015

Behoort bij: Besluit 2020003319

*Getekend*: T-DAM

Datum:

2020



Behoort bij: Besluit 2020003319











































◆ Dijkpaal

Profiel van Vrije Ruimte.

Beheerprofiel.

Waterschap
Rivierenland

Onderdeel: Lengteprofiel Legger

| Dijkpaal traject: AW            | <i>Met</i> 111 | Bladen        | Bladnr: | 080     |
|---------------------------------|----------------|---------------|---------|---------|
| Formaat: A3                     | Schaal:        | 1:2000/1:1000 | Status: | Concept |
| Opnamedatum: 2015               | Getekend:      | T-DAM         | Datum:  | 2020    |
| Behoort bij: Besluit 2020003319 |                |               |         |         |

## Legenda Waterkering.

### Waterkering:

- Primaire waterkering
- Regionale waterkering
- Overige waterkering
- · · · Waterkering Rijkswaterstaat
- Hoge grond

#### Vlakken en Grenzen:

- Waterstaatswerk
- Beschermingszone
- Bu