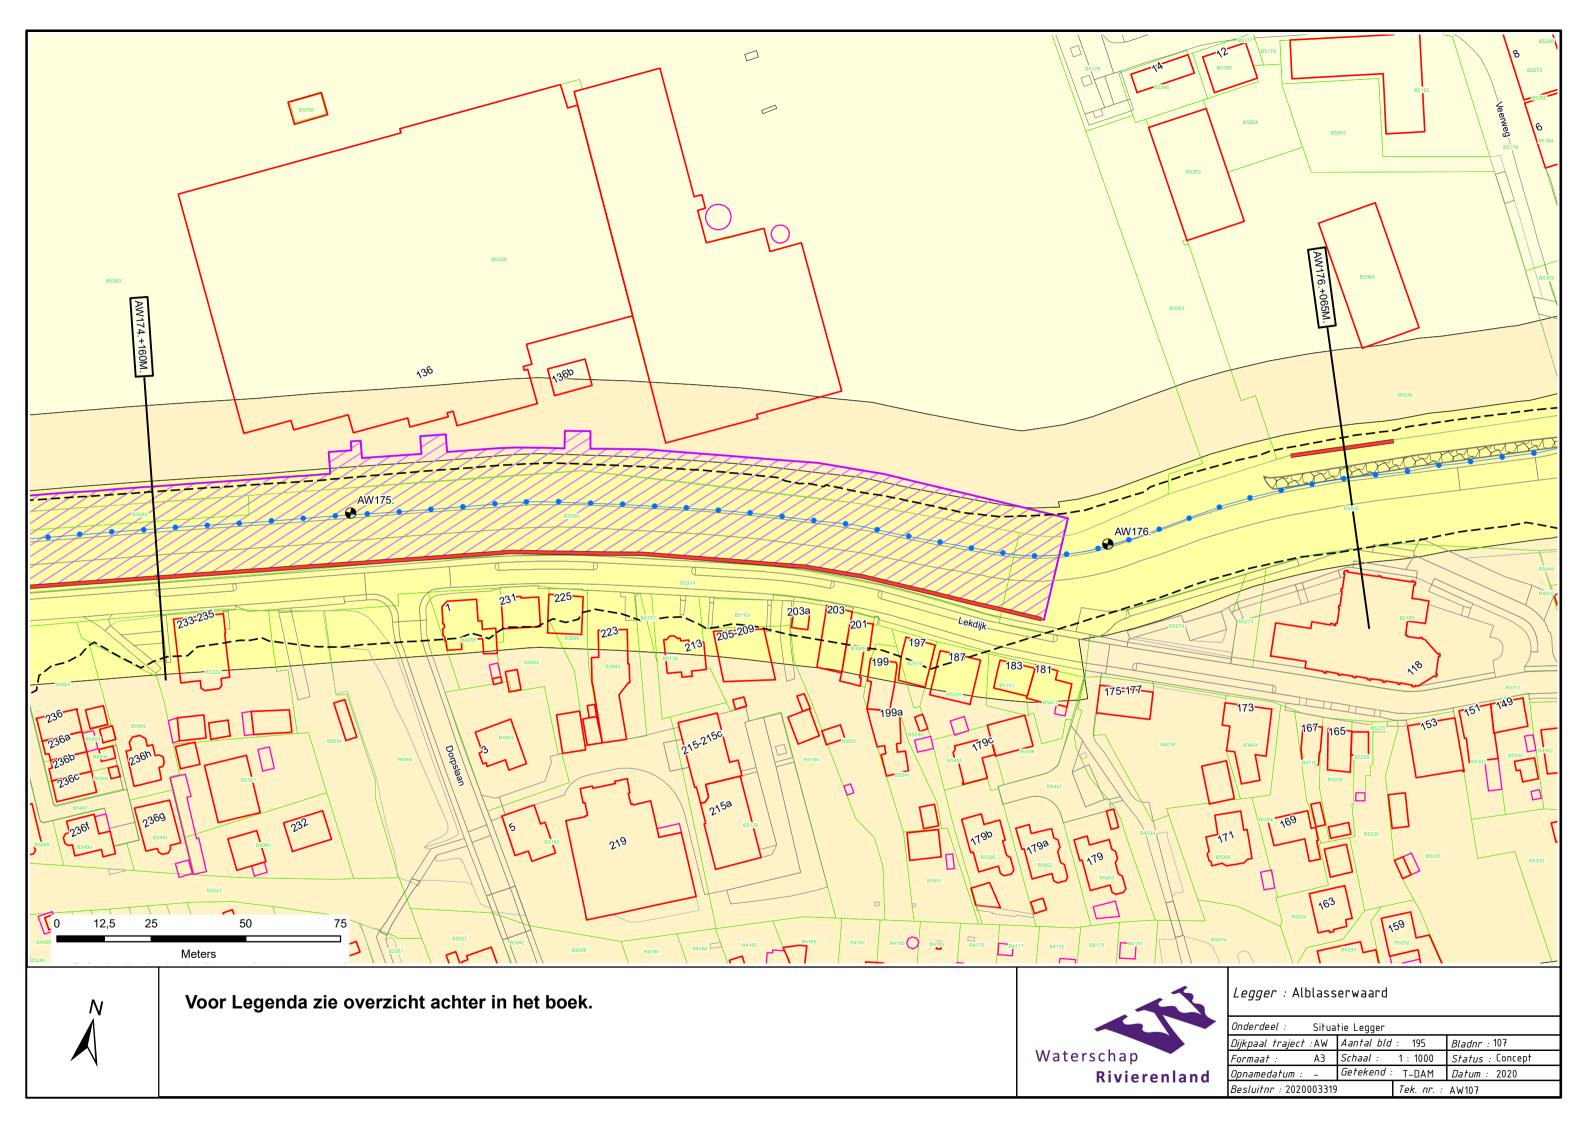

## Legenda Waterkering.

### Waterkering:

- Primaire waterkering
- Regionale waterkering
- Overige waterkering
- · · · Waterkering Rijkswaterstaat
- Hoge grond

#### Vlakken en Grenzen:

- Waterstaatswerk
- Beschermingszone
- Buitenbeschermingszone
- --BG-- Bouwgrens
- Leggervlak
- Grote Bijgebouwen

#### Kunstwerk

- Afsluiter
- Wandconstructie
- ----- Kwelscherm
- ---- Verticale verdediging
- Coupure
- Flexibele waterkering
  - **I**f Gemaal
- Sluis
- Ankerveld
- Keringverbeteringsconstructie
- Gezette en dichte steenbekleding
- Stortsteen/breuksteen
- Tunnel
  - Drainage put
- -- Drainage buis
- \_\_\_\_\_ Duiker
- Sifon
- Hevel

## Beheerregister:

- Dijkpaal
- ---- Teenlijn
- Dwarsprofiellocatie

# Ondergrond:

- ----- Hoofdgebouwen
- ---- Overig bouwwerk
- Terrein
- E58 Kadastraal perceel