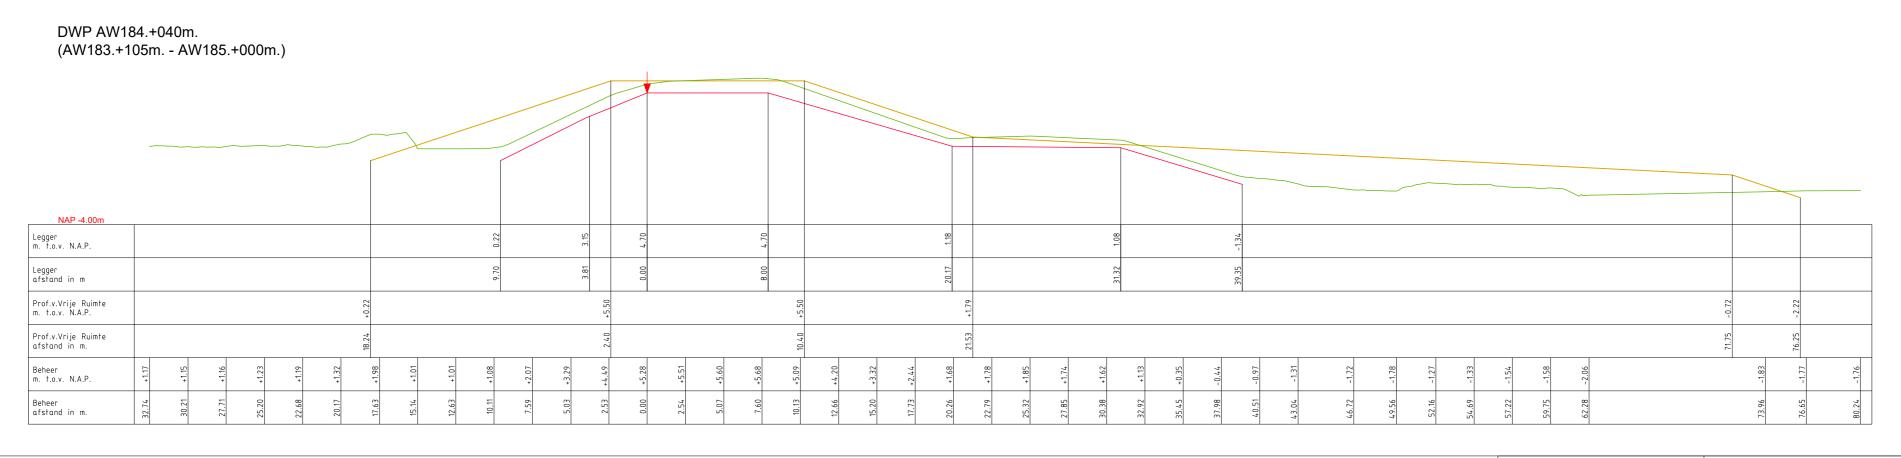

▼ Referentielijn (Buitenkruin)

LEGENDA

------ Leggerprofiel.

----- Beheerprofiel.

——— Profiel van Vrije Ruimte.

| Onderdeel: Dwarsprofielen Legger |           |        |         |         |  |  |
|----------------------------------|-----------|--------|---------|---------|--|--|
| Dijkpaal traject: AW             | Met       | Bladen | Bladnr: | 132-2   |  |  |
| Formaat: 1.5 x A3                | Schaal:   | 1:250  | Status: | Concept |  |  |
| Opnamedatum: 2015                | Getekend: | T-DAM  | Datum:  | 2020    |  |  |
| Roboast bii Bashuit 2020003310   |           |        |         |         |  |  |