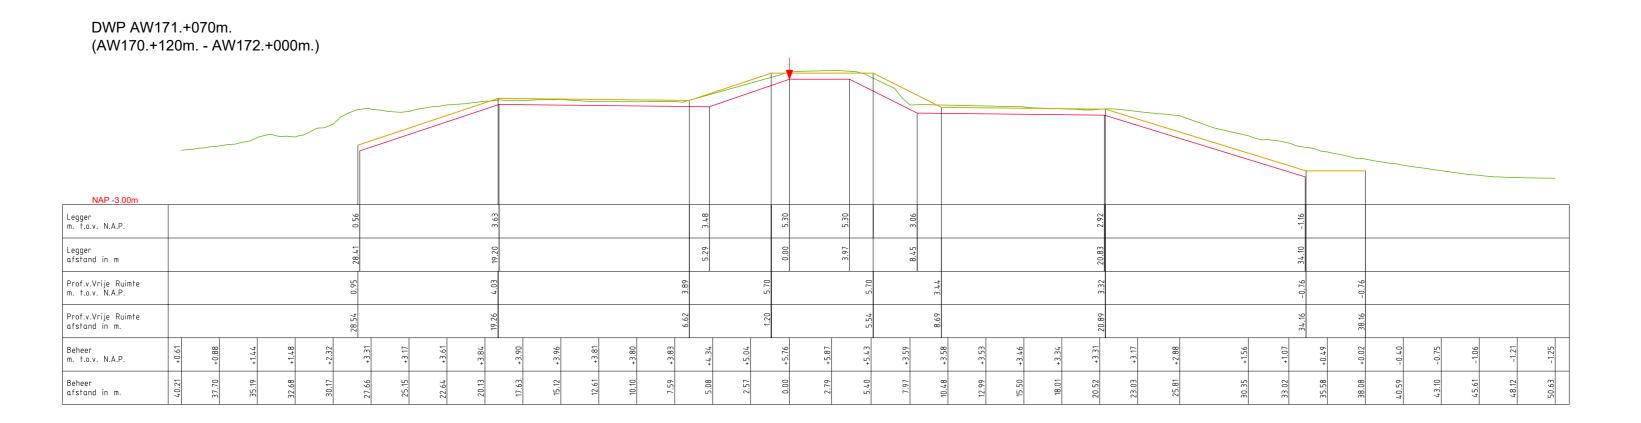

## Inhoud

- Overzichtskaart (1:40.000)
- Overzichtsblad (1:5.000)
- Situatiebladen (1:1.000)
- Dwarsprofielen (1:250)
- Lengteprofielen (1:2.000/1:100)
- Legenda Situatiebladen

———— Leggerprofiel.

----- Beheerprofiel.

▼ Referentielijn (Buitenkruin)

LEGENDA

------ Leggerprofiel.

----- Beheerprofiel.

——— Profiel van Vrije Ruimte.

| Onderdeel: Dwarsprofielen Legger |           |        |         |         |  |  |
|----------------------------------|-----------|--------|---------|---------|--|--|
| Dijkpaal traject: AW             | Met       | Bladen | Bladnr: | 132-2   |  |  |
| Formaat: 1.5 x A3                | Schaal:   | 1:250  | Status: | Concept |  |  |
| Opnamedatum: 2015                | Getekend: | T-DAM  | Datum:  | 2020    |  |  |
| Roboast bii Bashuit 2020003310   |           |        |         |         |  |  |