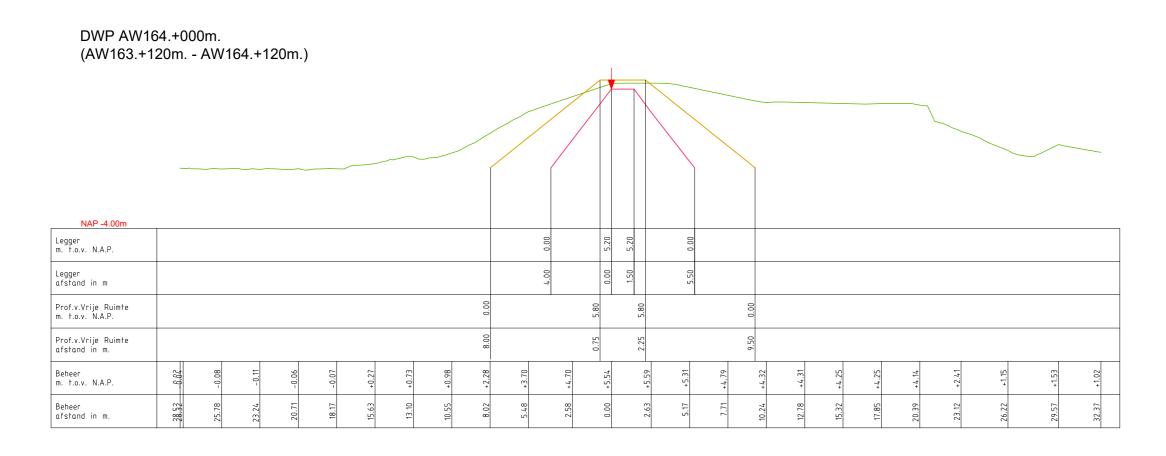

▼ Referentielijn (Buitenkruin)

LEGENDA

------ Leggerprofiel.

----- Beheerprofiel.

——— Profiel van Vrije Ruimte.

| Onderdeel: Dwarsprofielen Legger |           |        |         |         |  |  |
|----------------------------------|-----------|--------|---------|---------|--|--|
| Dijkpaal traject: AW             | Met       | Bladen | Bladnr: | 132-2   |  |  |
| Formaat: 1.5 x A3                | Schaal:   | 1:250  | Status: | Concept |  |  |
| Opnamedatum: 2015                | Getekend: | T-DAM  | Datum:  | 2020    |  |  |
| Roboast bii Bashuit 2020003310   |           |        |         |         |  |  |