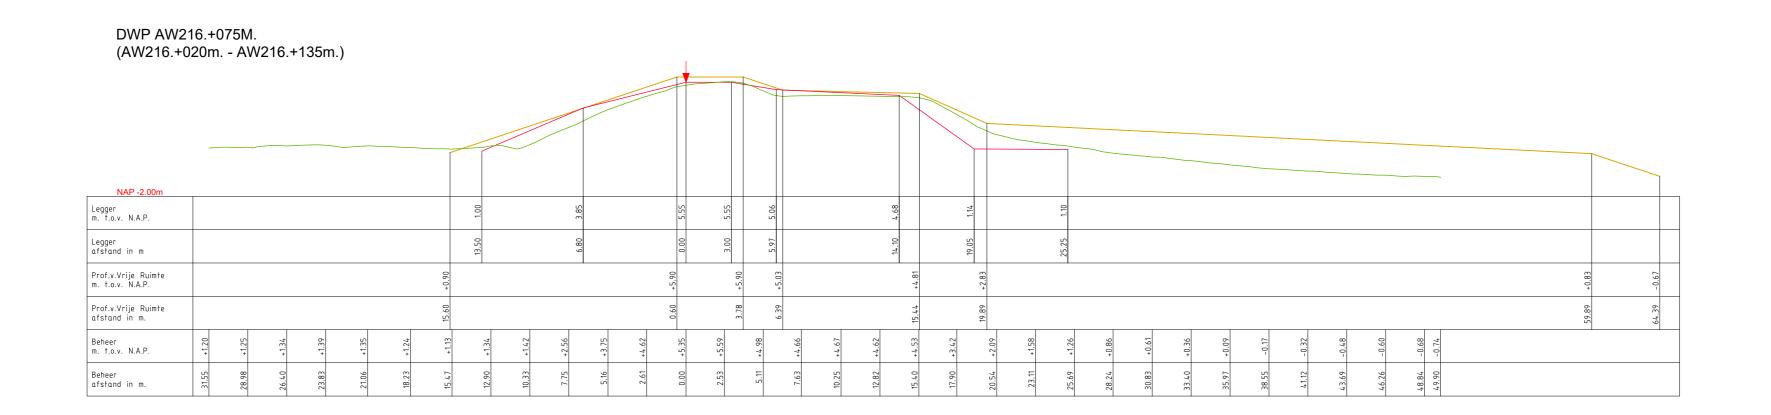

------ Leggerprofiel.

----- Beheerprofiel.

—— Profiel van Vrije Ruimte.

▼ Referentielijn (Buitenkruin)

| Onderdeel: Dwarsprofielen Legger |           |        |         |         |  |  |
|----------------------------------|-----------|--------|---------|---------|--|--|
| Dijkpaal traject: AW             | Met       | Bladen | Bladnr: | 132-3   |  |  |
| Formaat: 1.5 x A3                | Schaal:   | 1:250  | Status: | Concept |  |  |
| Opnamedatum: 2015                | Getekend: | T-DAM  | Datum:  | 2020    |  |  |
| Roboost bii. Bosluit 2020003310  |           |        |         |         |  |  |