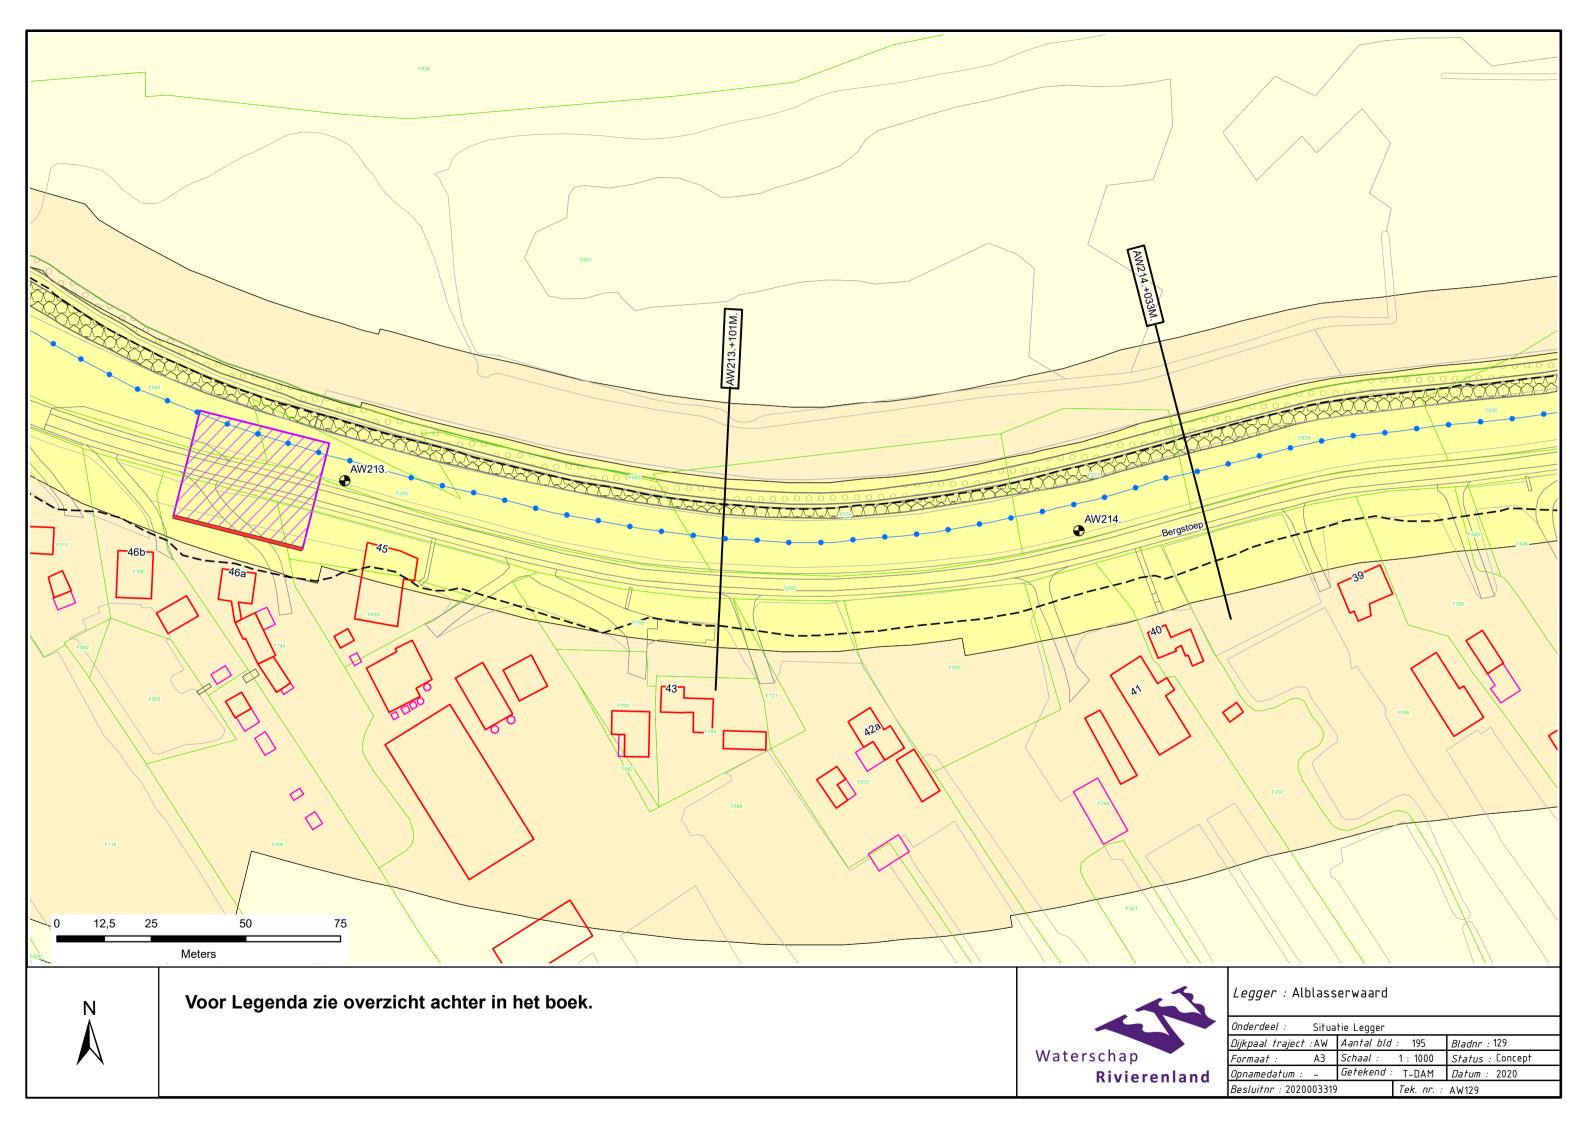

## Kinderdijk - Schoonhovenseveer Legger Primaire Waterkering

Dijkpaaltraject Alblasserwaard (AW000 – AW403)

## Legger Primaire Waterkering Dijkpaaltraject Alblasserwaard (AW000 – AW403)

## Inhoud

- Overzichtskaart (1:40.000)
- Overzichtsblad (1:5.000)
- Situatiebladen (1:1.000)
- Dwarsprofielen (1:250)
- Lengteprofielen (1:2.000/1:100)
- Legenda Situatiebladen





































































































































———— Leggerprofiel.

----- Beheerprofiel.

——— Profiel van Vrije Ruimte.

▼ Referentielijn (Buitenkruin)



| Legger.                 | Albiacool waara (ooo.  | 7(17 100.)     |        |         |         |
|-------------------------|------------------------|----------------|--------|---------|---------|
| Onderdeel:              | Dwarsprofielen Legge   | ٢              |        |         |         |
| Dijkpaal tr             | aject: AW              | Met            | Bladen | Bladnr: | 132-1   |
| Formaat:                | 1.5 x A3               | Schaal:        | 1:250  | Status: | Concept |
| Opnamedatu              | ım: 2015               | Getekend:      | T-DAM  | Datum:  | 2020    |
| Dijkpaal tr<br>Formaat: | raject: AW<br>1.5 x A3 |