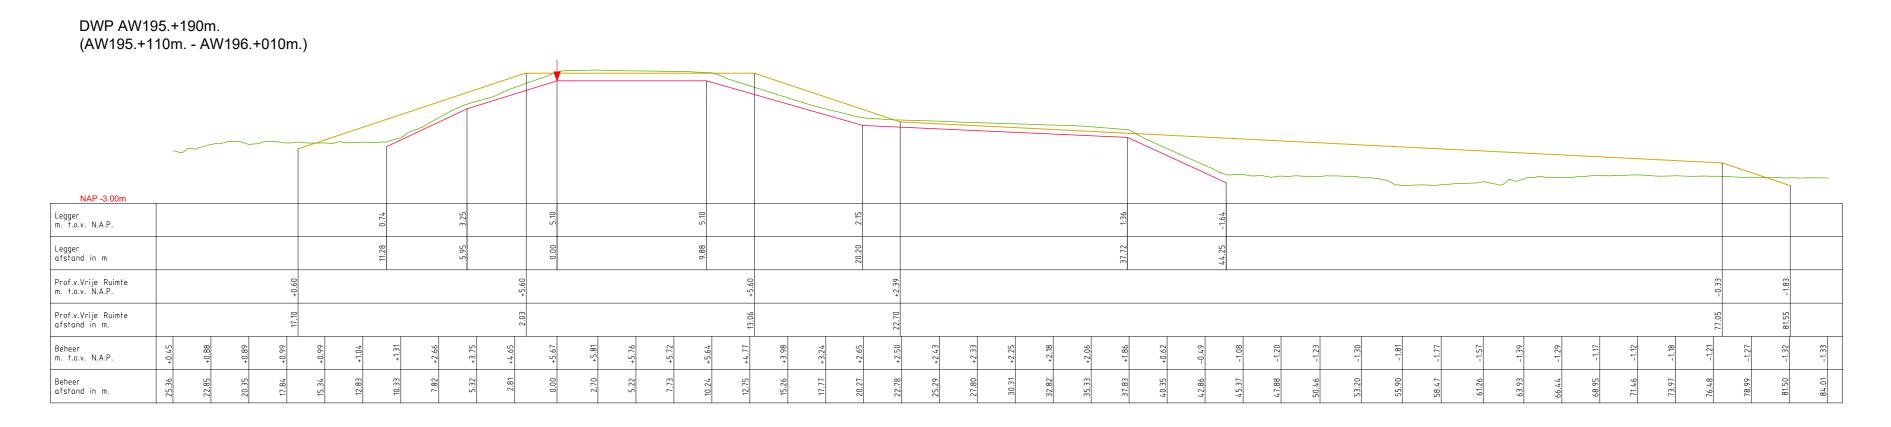

## Inhoud

- Overzichtskaart (1:40.000)
- Overzichtsblad (1:5.000)
- Situatiebladen (1:1.000)
- Dwarsprofielen (1:250)
- Lengteprofielen (1:2.000/1:100)
- Legenda Situatiebladen

———— Leggerprofiel.

----- Beheerprofiel.

——— Profiel van Vrije Ruimte.

▼ Referentielijn (Buitenkruin)

| Legger.                 | Albiacool waara (ooo.  | 7(17 100.)     |        |         |         |
|-------------------------|------------------------|----------------|--------|---------|---------|
| Onderdeel:              | Dwarsprofielen Legge   | ٢              |        |         |         |
| Dijkpaal tr             | aject: AW              | Met            | Bladen | Bladnr: | 132-1   |
| Formaat:                | 1.5 x A3               | Schaal:        | 1:250  | Status: | Concept |
| Opnamedatu              | ım: 2015               | Getekend:      | T-DAM  | Datum:  | 2020    |
| Dijkpaal tr<br>Formaat: | raject: AW<br>1.5 x A3 | Met<br>Schaal: | 1:250  | Status: | Conce   |