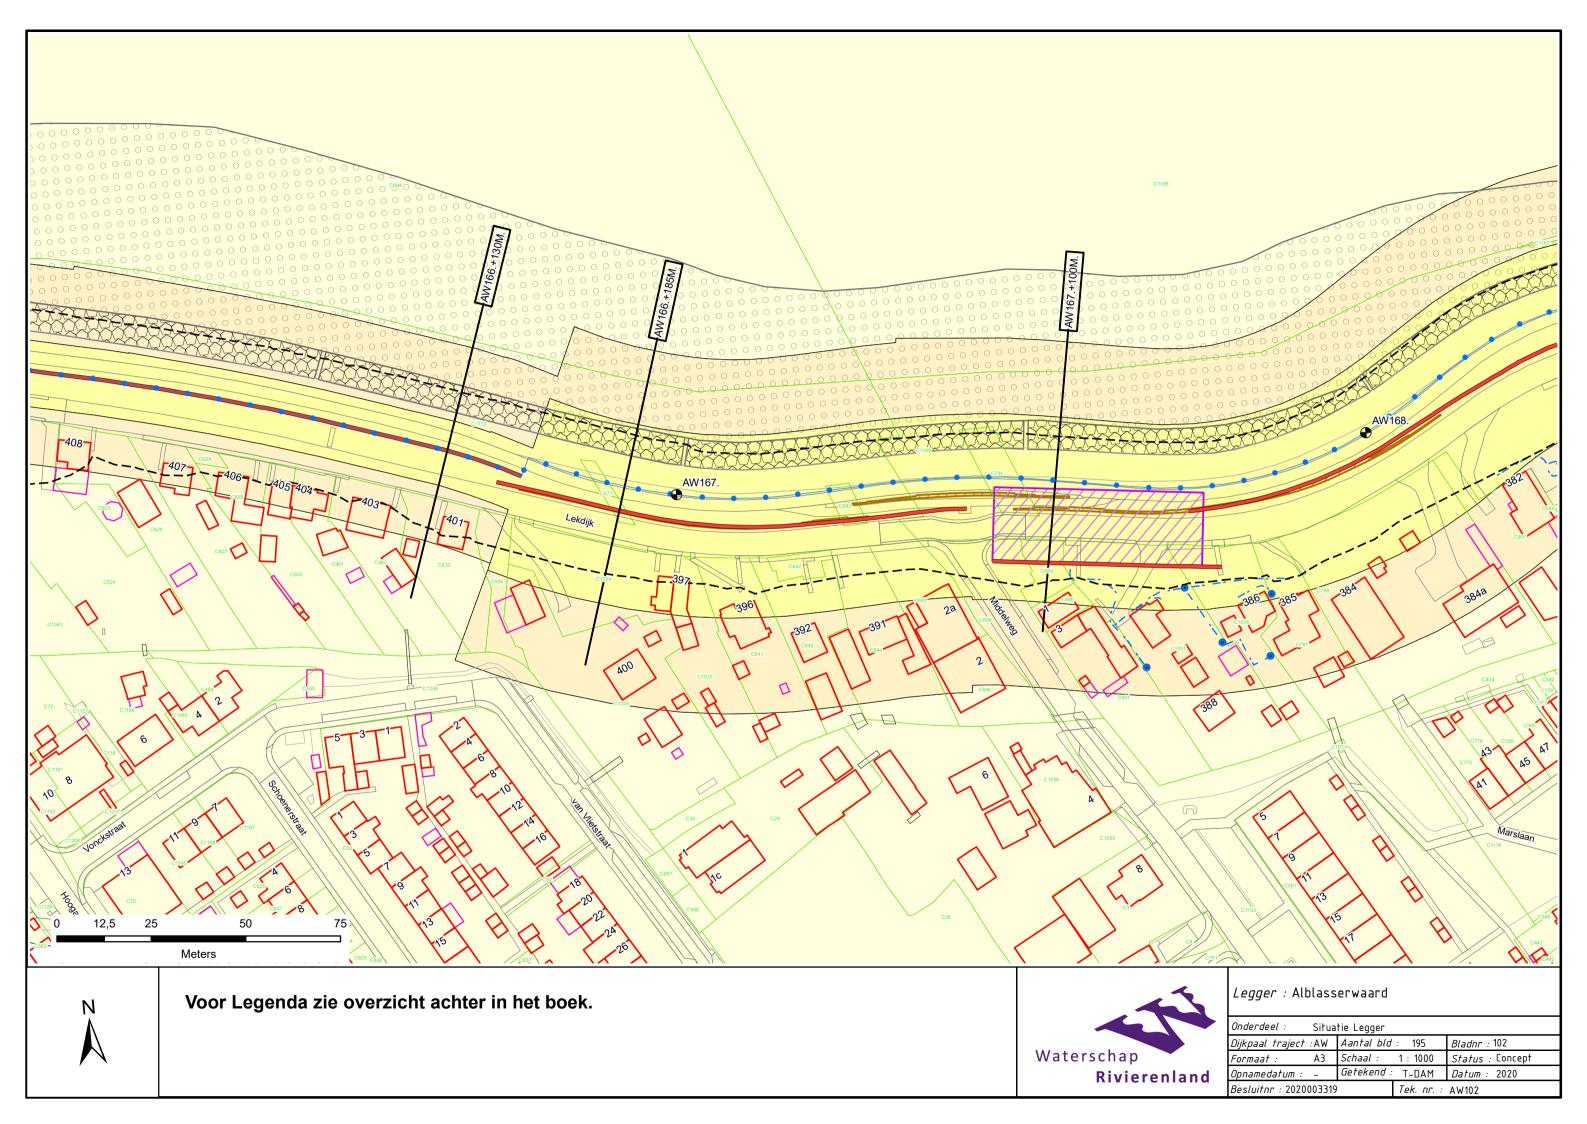

## Inhoud

- Overzichtskaart (1:40.000)
- Overzichtsblad (1:5.000)
- Situatiebladen (1:1.000)
- Dwarsprofielen (1:250)
- Lengteprofielen (1:2.000/1:100)
- Legenda Situatiebladen

———— Leggerprofiel.

----- Beheerprofiel.

## Legenda Waterkering.

### Waterkering:

- Primaire waterkering
- Regionale waterkering
- Overige waterkering
- · · · Waterkering Rijkswaterstaat
- Hoge grond

#### Vlakken en Grenzen:

- Waterstaatswerk
- Beschermingszone
- Buitenbeschermingszone
- --BG-- Bouwgrens
- Leggervlak
- Grote Bijgebouwen

#### Kunstwerk

- Afsluiter
- Wandconstructie
- ----- Kwelscherm
- ---- Verticale verdediging
- Coupure
- Flexibele waterkering
  - **I**f Gemaal
- Sluis
- Ankerveld
- Keringverbeteringsconstructie
- Gezette en dichte steenbekleding
- Stortsteen/breuksteen
- Tunnel
  - Drainage put
- -- Drainage buis
- \_\_\_\_\_ Duiker
- Sifon
- Hevel

## Beheerregister:

- Dijkpaal
- ---- Teenlijn
- Dwarsprofiellocatie

# Ondergrond:

- ----- Hoofdgebouwen
- ---- Overig bouwwerk
- Terrein
- E58 Kadastraal perceel