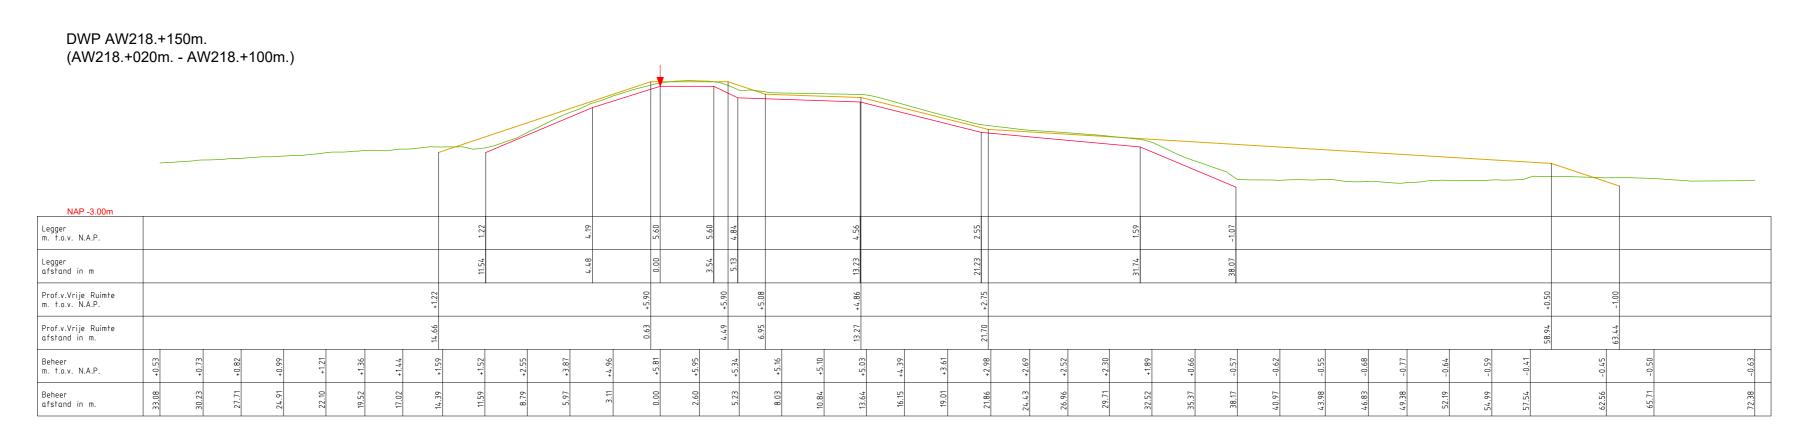

DWP AW217.+170M. (AW217.+075m. - AW218.+020m.)

— Leggerprofiel.
— Profiel van Vrije Ruimte.
— Beheerprofiel.

LEGENDA

| Legger:    | Alblasserwaard (0 | 00 AW403.) |    |        |
|------------|-------------------|------------|----|--------|
| Onderdeel: | Dwarsprofielen Le | gger       |    |        |
| D::::1 4-  | - : t A \ . /     | M - 4      | D1 | D1 - J |

| ikpaal traject: AW           | Met       | Bladen | Bladnr: | 142-2   |
|------------------------------|-----------|--------|---------|---------|
| rmaat: 1.5 x A3              | Schaal:   | 1:250  | Status: | Concept |
| namedatum: 2015              | Getekend: | T-DAM  | Datum:  | 2020    |
| boost bii Pooluit 2020002210 |           |        |         |         |