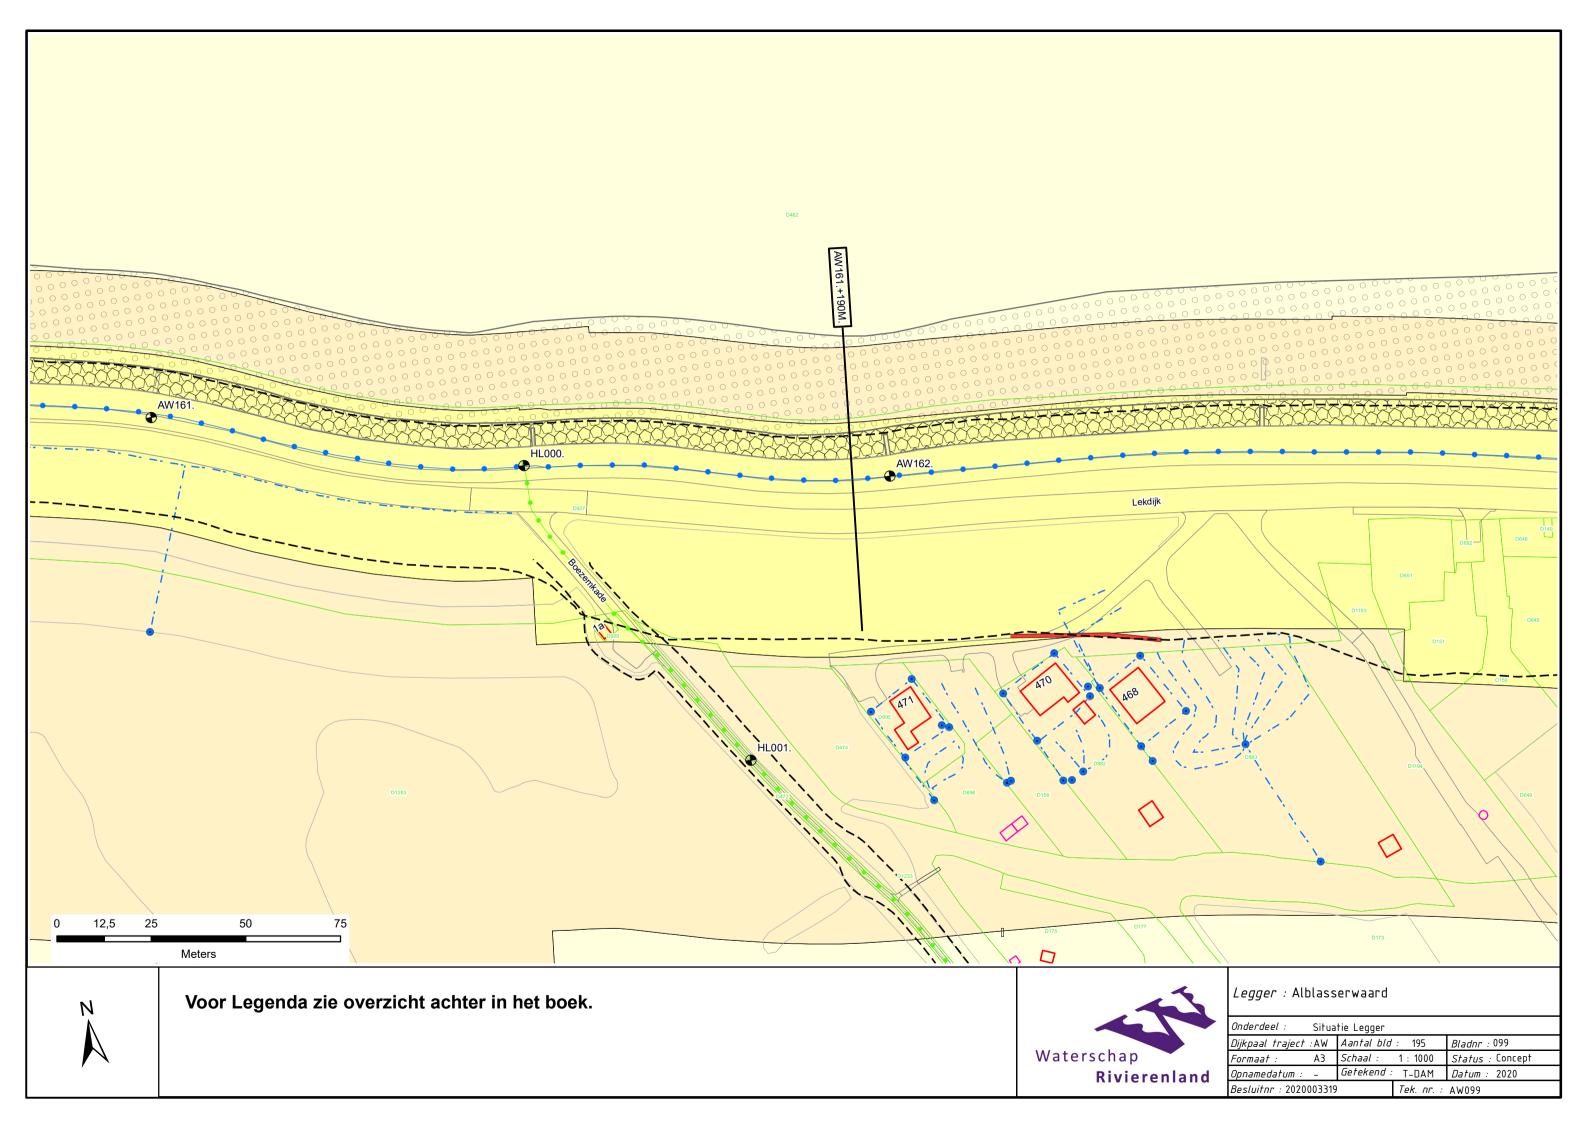

## Kinderdijk - Schoonhovenseveer Legger Primaire Waterkering

Dijkpaaltraject Alblasserwaard (AW000 – AW403)

## Legger Primaire Waterkering Dijkpaaltraject Alblasserwaard (AW000 – AW403)

## Inhoud

- Overzichtskaart (1:40.000)
- Overzichtsblad (1:5.000)
- Situatiebladen (1:1.000)
- Dwarsprofielen (1:250)
- Lengteprofielen (1:2.000/1:100)
- Legenda Situatiebladen





































































































































———— Leggerprofiel.

----- Beheerprofiel.

——— Profiel van Vrije Ruimte.

▼ Referentielijn (Buitenkruin)



| Legger.                 | Albiacool waara (ooo.  | 7(17 100.)     |        |         |         |
|-------------------------|------------------------|----------------|--------|---------|---------|
| Onderdeel:              | Dwarsprofielen Legge   | ٢              |        |         |         |
| Dijkpaal tr             | aject: AW              | Met            | Bladen | Bladnr: | 132-1   |
| Formaat:                | 1.5 x A3               | Schaal:        | 1:250  | Status: | Concept |
| Opnamedatu              | ım: 2015               | Getekend:      | T-DAM  | Datum:  | 20