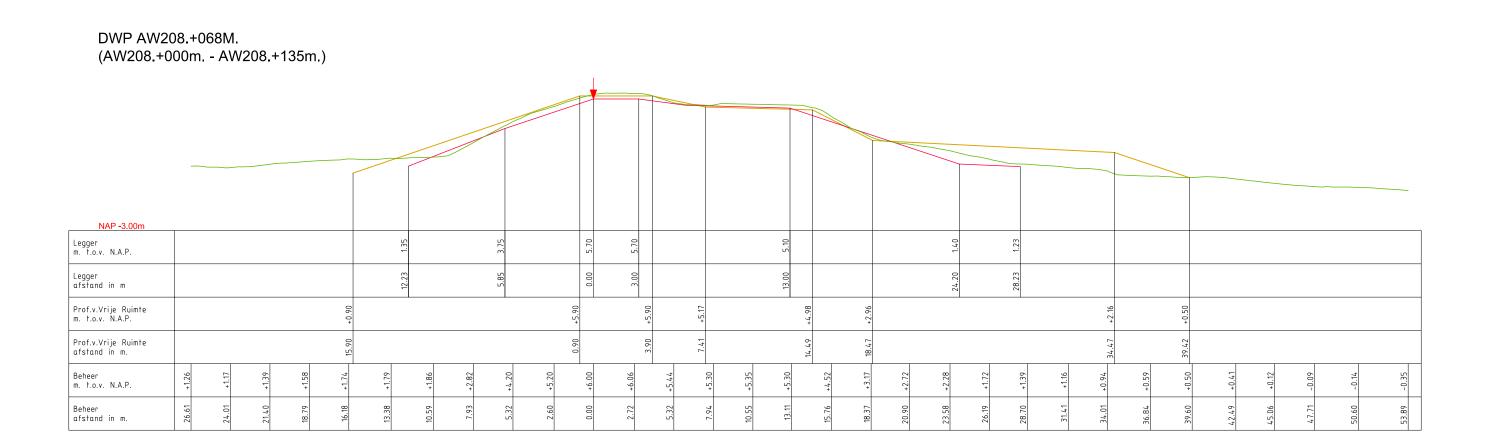

## Inhoud

- Overzichtskaart (1:40.000)
- Overzichtsblad (1:5.000)
- Situatiebladen (1:1.000)
- Dwarsprofielen (1:250)
- Lengteprofielen (1:2.000/1:100)
- Legenda Situatiebladen

———— Leggerprofiel.

----- Beheerprofiel.

——— Profiel van Vrije Ruimte.

▼ Referentielijn (Buitenkruin)

| Legger.                 | Albiacool waara (ooo.  | 7(17 100.)     |        |         |         |
|-------------------------|------------------------|----------------|--------|---------|---------|
| Onderdeel:              | Dwarsprofielen Legge   | ٢              |        |         |         |
| Dijkpaal tr             | aject: AW              | Met            | Bladen | Bladnr: | 132-1   |
| Formaat:                | 1.5 x A3               | Schaal:        | 1:250  | Status: | Concept |
| Opnamedatu              | ım: 2015               | Getekend:      | T-DAM  | Datum:  | 2020    |
| Dijkpaal tr<br>Formaat: | raject: AW<br>1.5 x A3 | Met<br>Schaal: | 1:250  | Status: | Conce   |