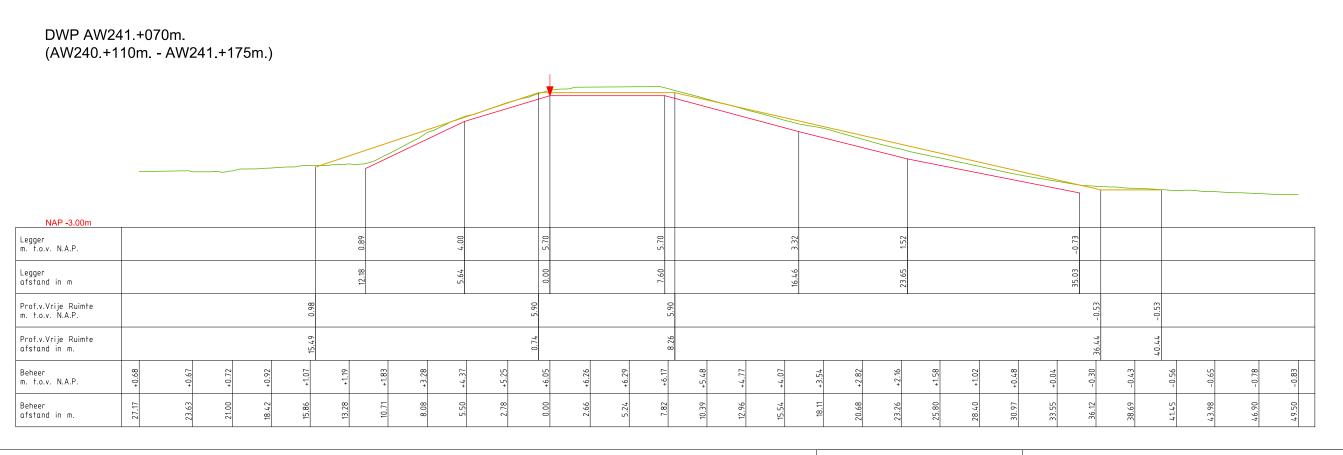

|         |         |         |

DWP AW236.+100M. (AW236.+050m. - AW238.+000m.)





— Leggerprofiel. 

Profiel van Vrije Ruimte.

Beheerprofiel. 

Referentielijn (Buitenkruin)

LEGENDA



| Legger: | Alblasserwaard (AW000 AW403.) |
|---------|-------------------------------|
|---------|-------------------------------|

| Onderdeel: Dwarsprofielen Legger |           |         |         |         |
|----------------------------------|-----------|---------|---------|---------|
| Dijkpaal traject: AW             | Met       | Bladen  | Bladnr: | 143-4   |
| Formaat: A3                      | Schaal:   | 1 : 250 | Status: | Concept |
| Opnamedatum: 2015                | Getekend: | T-DAM   | Datum:  | 2020    |
| Behoort bij: Besluit 2020003319  |           |         |         |         |





Referentielijn (Buitenkruin)

LEGENDA

Leggerprofiel.

- Beheerprofiel.

Profiel van Vrije Ruimte.



Alblasserwaard (AW000. - AW403.)

| Onderdeel:  | Dwarsprofielen | Legge | ٢   |
|-------------|----------------|-------|-----|
| Dijkpaal ti | aject: AW      |       | Met |

| Dijkpaal traject: AW            | Met       | Bladen  | Bladnr: | 144-1   |
|---------------------------------|-----------|---------|---------|---------|
| Formaat: A3                     | Schaal:   | 1 : 250 | Status: | Concept |
| Opnamedatum: 2015               | Getekend: | T-DAM   | Datum:  | 2020    |
| Behoort bij: Besluit 2020003319 |           |         |         |         |





------ Leggerprofiel.

----- Beheerprofiel.

—— Profiel van Vrije Ruimte.



| Legger: | Alblasserwaard (000 AW403.) |
|-----