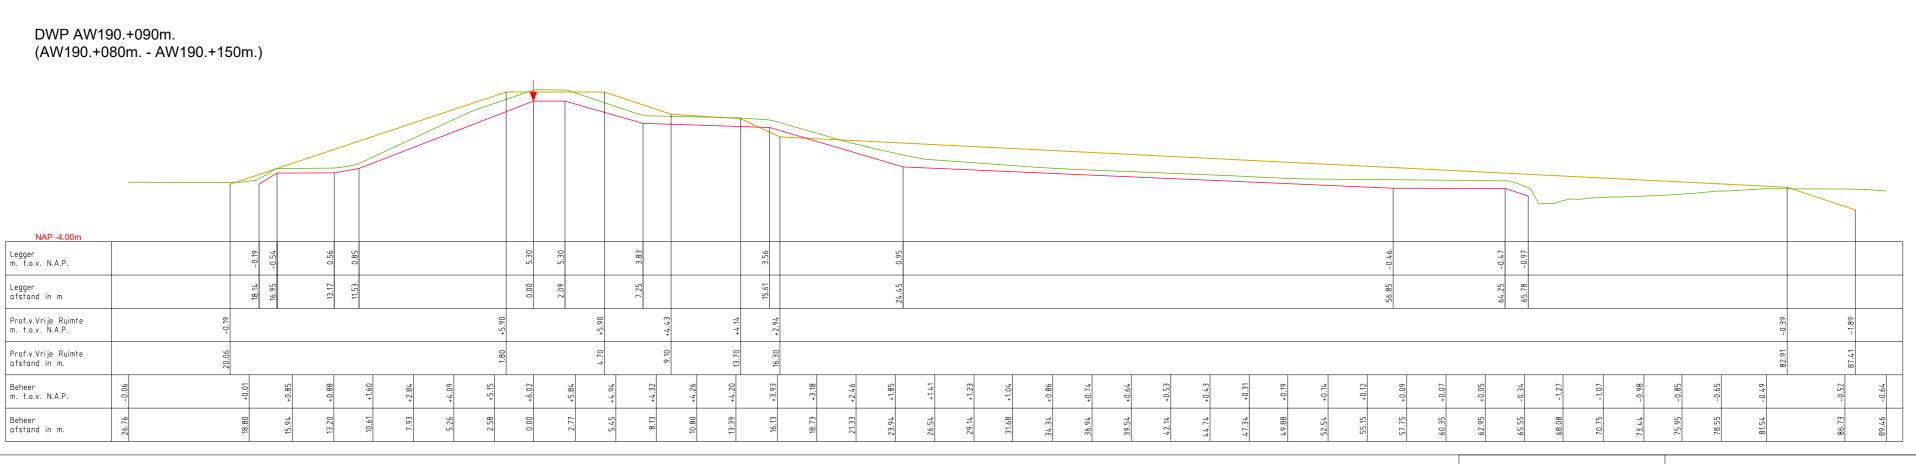

▼ Referentielijn (Buitenkruin)

LEGENDA

------ Leggerprofiel.

----- Beheerprofiel.

——— Profiel van Vrije Ruimte.

| Onderdeel: Dwarsprofielen Legger |           |        |         |         |  |  |
|----------------------------------|-----------|--------|---------|---------|--|--|
| Dijkpaal traject: AW             | Met       | Bladen | Bladnr: | 132-2   |  |  |
| Formaat: 1.5 x A3                | Schaal:   | 1:250  | Status: | Concept |  |  |
| Opnamedatum: 2015                | Getekend: | T-DAM  | Datum:  | 2020    |  |  |
| Roboast bii Bashuit 2020003310   |           |        |         |         |  |  |