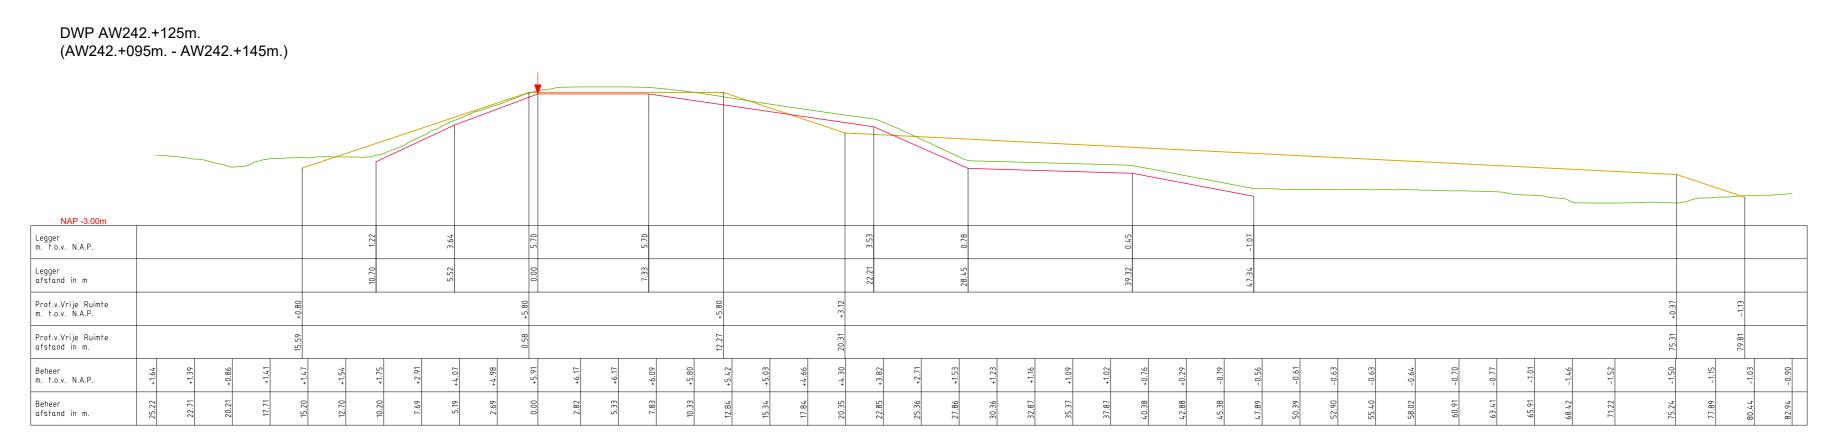

| Getekend: | T-DAM   | Datum:  | 2020    |
| Behoort bij: Besluit 2020003319  |           |         |         |         |





Referentielijn (Buitenkruin)

LEGENDA

Leggerprofiel.

- Beheerprofiel.

Profiel van Vrije Ruimte.



Alblasserwaard (AW000. - AW403.)

| Onderdeel:  | Dwarsprofielen | Legge | ٢   |
|-------------|----------------|-------|-----|
| Dijkpaal ti | aject: AW      |       | Met |

| Dijkpaal traject: AW            | Met       | Bladen  | Bladnr: | 144-1   |
|---------------------------------|-----------|---------|---------|---------|
| Formaat: A3                     | Schaal:   | 1 : 250 | Status: | Concept |
| Opnamedatum: 2015               | Getekend: | T-DAM   | Datum:  | 2020    |
| Behoort bij: Besluit 2020003319 |           |         |         |         |





------ Leggerprofiel.

----- Beheerprofiel.

—— Profiel van Vrije Ruimte.



| Legger: | Alblasserwaard (000 AW403.) |
|---------|-----------------------------|
|         |                             |

| Onderdeel: Dwarsprofielen Legger |                                 |           |        |         |         |
|----------------------------------|---------------------------------|-----------|--------|---------|---------|
|                                  | Dijkpaal traject: AW            | Met       | Bladen | Bladnr: | 144-2   |
|                                  | Formaat: 1.5 x A3               | Schaal:   | 1:250  | Status: | Concept |
|                                  | Opnamedatum: 2015               | Getekend: | T-DAM  | Datum:  | 2020    |
|