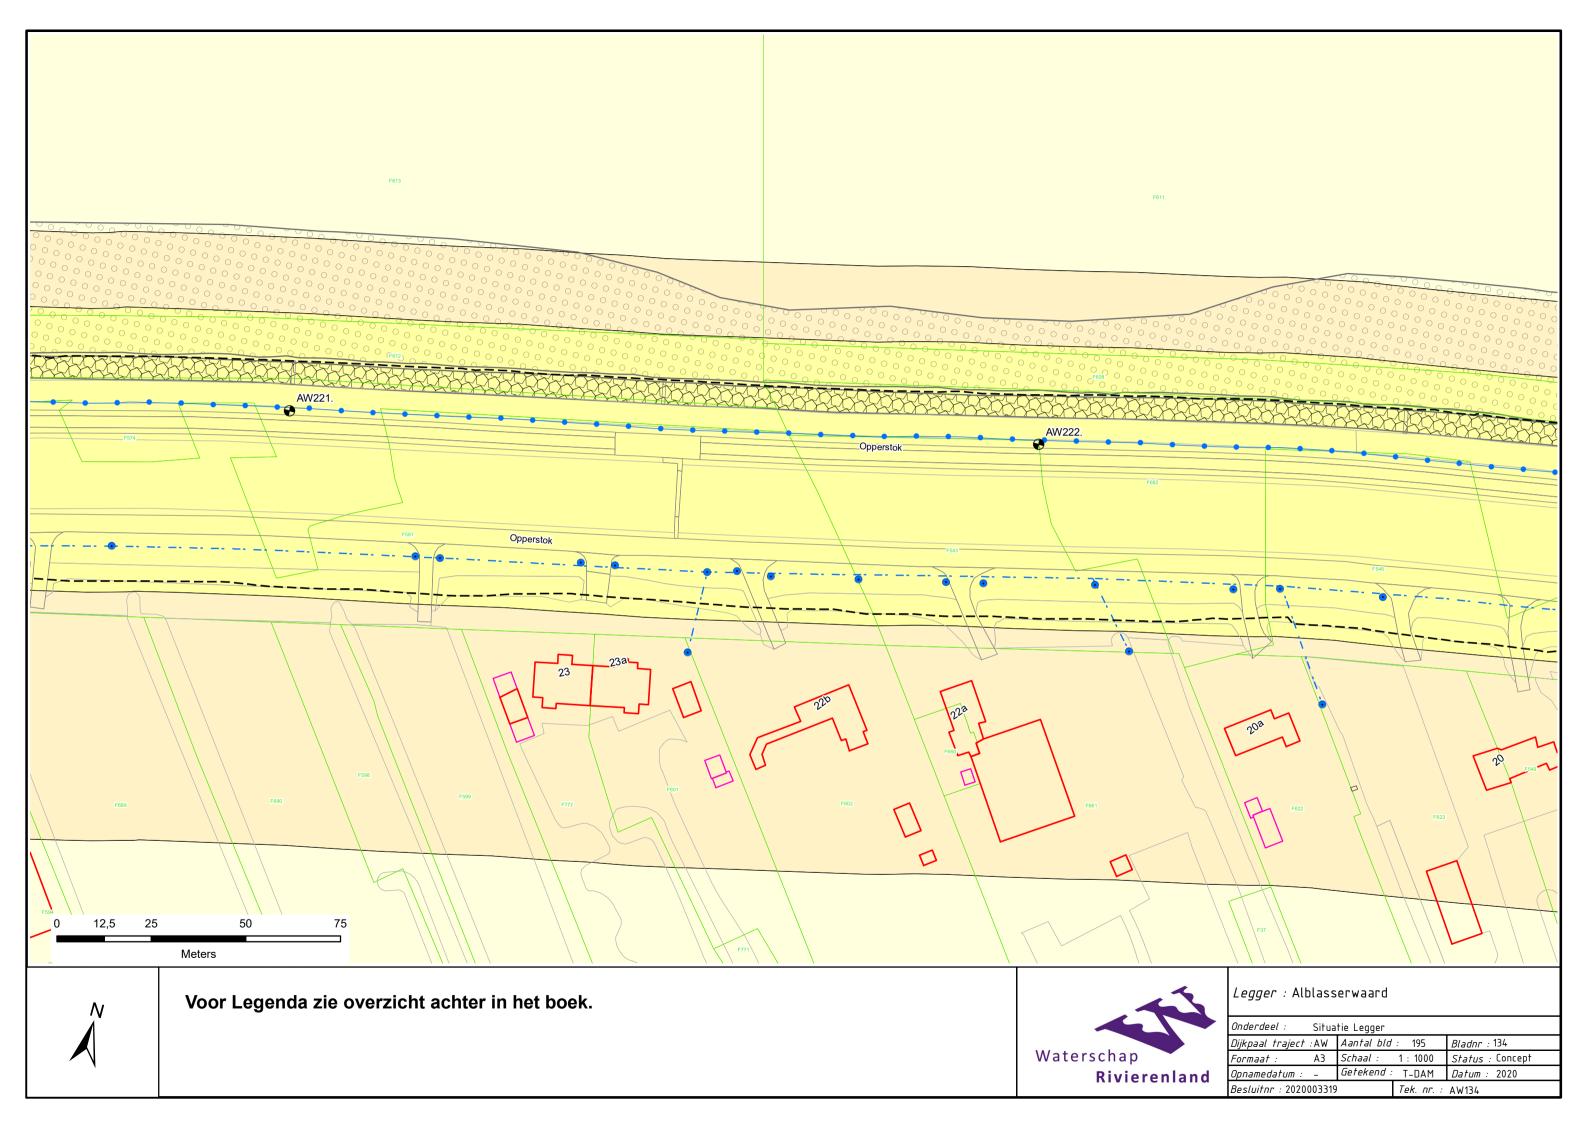

## Kinderdijk - Schoonhovenseveer Legger Primaire Waterkering

Dijkpaaltraject Alblasserwaard (AW000 – AW403)

## Legger Primaire Waterkering Dijkpaaltraject Alblasserwaard (AW000 – AW403)

## Inhoud

- Overzichtskaart (1:40.000)
- Overzichtsblad (1:5.000)
- Situatiebladen (1:1.000)
- Dwarsprofielen (1:250)
- Lengteprofielen (1:2.000/1:100)
- Legenda Situatiebladen





































































































































———— Leggerprofiel.

----- Beheerprofiel.

——— Profiel van Vrije Ruimte.

▼ Referentielijn (Buitenkruin)



| Legger.                 | Albiacool waara (ooo.  | 7(17 100.)     |        |         |         |
|-------------------------|------------------------|----------------|--------|---------|---------|
| Onderdeel:              | Dwarsprofielen Legge   | ٢              |        |         |         |
| Dijkpaal tr             | aject: AW              | Met            | Bladen | Bladnr: | 132-1   |
| Formaat:                | 1.5 x A3               | Schaal:        | 1:250  | Status: | Concept |
| Opnamedatu              | ım: 2015               | Getekend:      | T-DAM  | Datum:  | 2020    |
| Dijkpaal tr<br>Formaat: | raject: AW<br>1.5 x A3 | Met<br>Sc