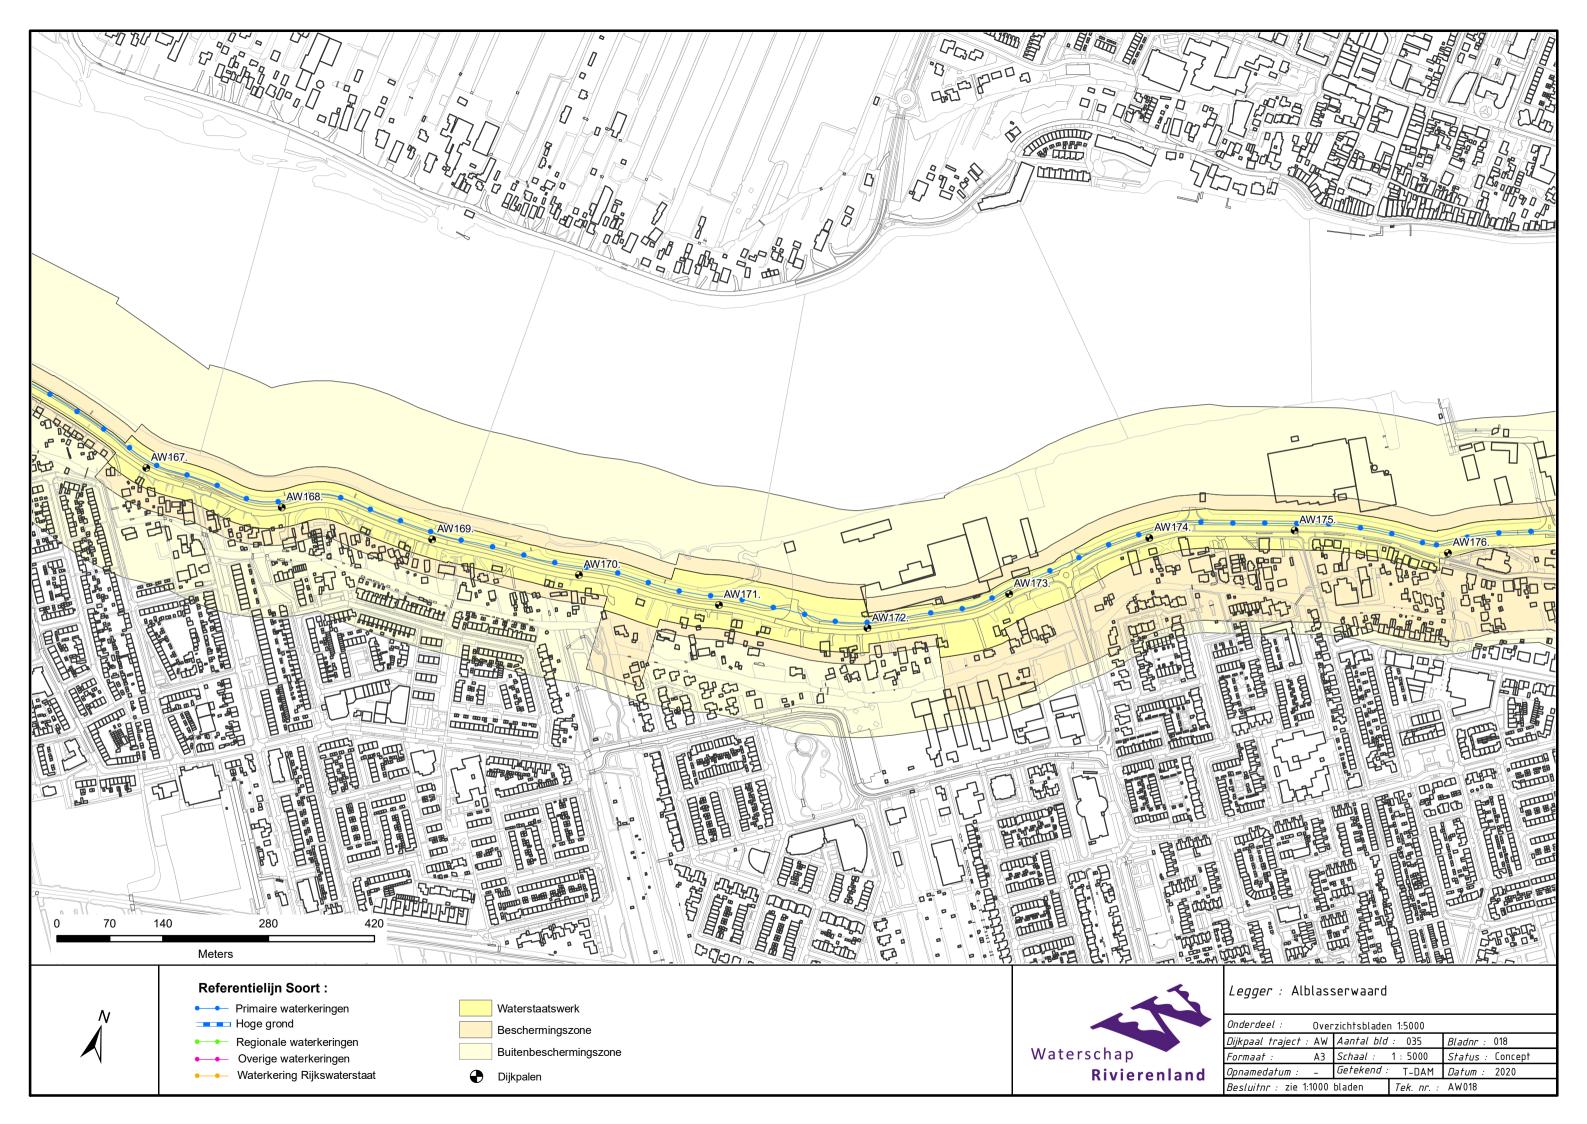

## Legenda Waterkering.

### Waterkering:

- Primaire waterkering
- Regionale waterkering
- Overige waterkering
- · · · Waterkering Rijkswaterstaat
- Hoge grond

#### Vlakken en Grenzen:

- Waterstaatswerk
- Beschermingszone
- Buitenbeschermingszone
- --BG-- Bouwgrens
- Leggervlak
- Grote Bijgebouwen

#### Kunstwerk

- Afsluiter
- Wandconstructie
- ----- Kwelscherm
- ---- Verticale verdediging
- Coupure
- Flexibele waterkering
  - **I**f Gemaal
- Sluis
- Ankerveld
- Keringverbeteringsconstructie
- Gezette en dichte steenbekleding
- Stortsteen/breuksteen
- Tunnel
  - Drainage put
- -- Drainage buis
- \_\_\_\_\_ Duiker
- Sifon
- Hevel

## Beheerregister:

- Dijkpaal
- ---- Teenlijn
- Dwarsprofiellocatie

# Ondergrond:

- ----- Hoofdgebouwen
- ---- Overig bouwwerk
- Terrein
- E58 Kadastraal perceel