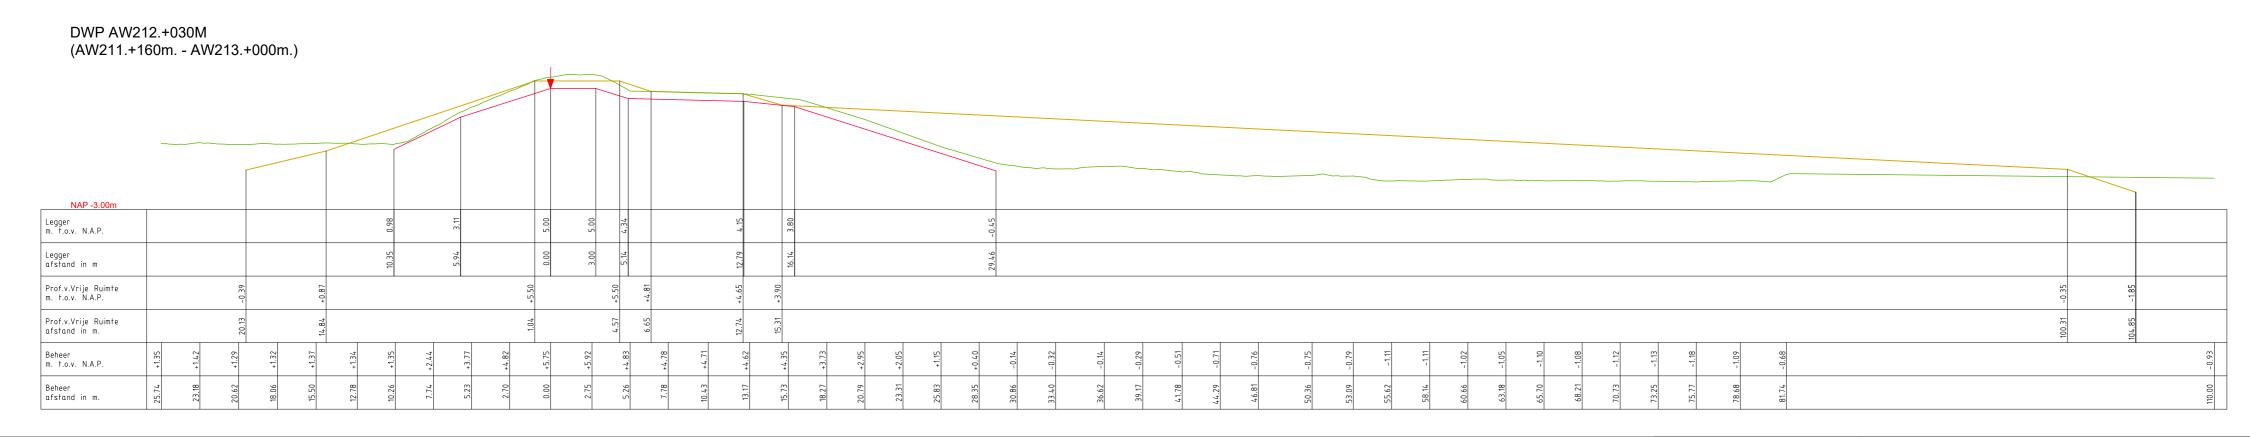

------ Leggerprofiel.

----- Beheerprofiel.

——— Profiel van Vrije Ruimte.

▼ Referentielijn (Buitenkruin)

Waterschap Rivierenland

| Legger: Alblasserwaard (000 AW4 | 103.) |
|---------------------------------|-------|
|---------------------------------|-------|

| derdeel: Dwarsprofielen Legger |           |        |         |         |  |
|--------------------------------|-----------|--------|---------|---------|--|
| ikpaal traject: AW             | Met       | Bladen | Bladnr: | 136-1   |  |
| rmaat: 1.5 x A3                | Schaal:   | 1:250  | Status: | Concept |  |
| namedatum: 2015                | Getekend: | T-DAM  | Datum:  | 2020    |  |
| hoort bii: Besluit 2020003319  |           |        |         |         |  |