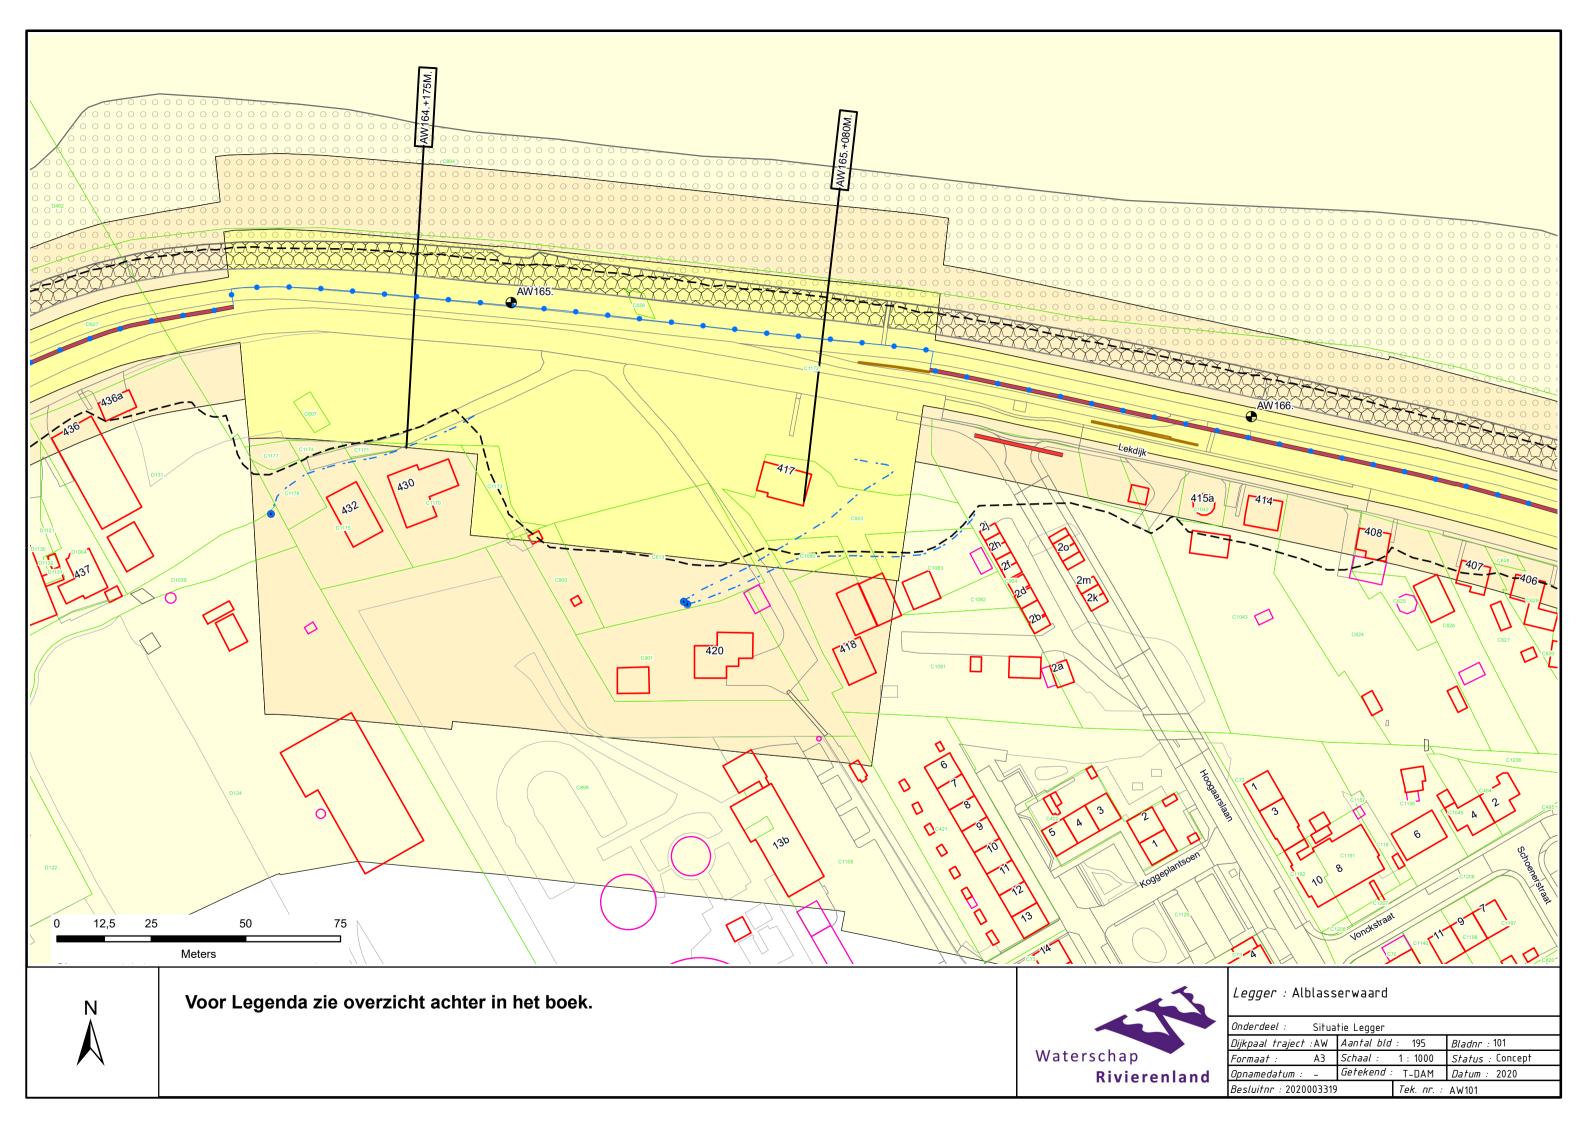

## Inhoud

- Overzichtskaart (1:40.000)
- Overzichtsblad (1:5.000)
- Situatiebladen (1:1.000)
- Dwarsprofielen (1:250)
- Lengteprofielen (1:2.000/1:100)
- Legenda Situatiebladen

———— Leggerprofiel.

----- Beheerprofiel.

## Legenda Waterkering.

### Waterkering:

- Primaire waterkering
- Regionale waterkering
- Overige waterkering
- · · · Waterkering Rijkswaterstaat
- Hoge grond

#### Vlakken en Grenzen:

- Waterstaatswerk
- Beschermingszone
- Buitenbeschermingszone
- --BG-- Bouwgrens
- Leggervlak
- Grote Bijgebouwen

#### Kunstwerk

- Afsluiter
- Wandconstructie
- ----- Kwelscherm
- ---- Verticale verdediging
- Coupure
- Flexibele waterkering
  - **I**f Gemaal
- Sluis
- Ankerveld
- Keringverbeteringsconstructie
- Gezette en dichte steenbekleding
- Stortsteen/breuksteen
- Tunnel
  - Drainage put
- -- Drainage buis
- \_\_\_\_\_ Duiker
- Sifon
- Hevel

## Beheerregister:

- Dijkpaal
- ---- Teenlijn
- Dwarsprofiellocatie

# Ondergrond:

- ----- Hoofdgebouwen
- ---- Overig bouwwerk
- Terrein
- E58 Kadastraal perceel