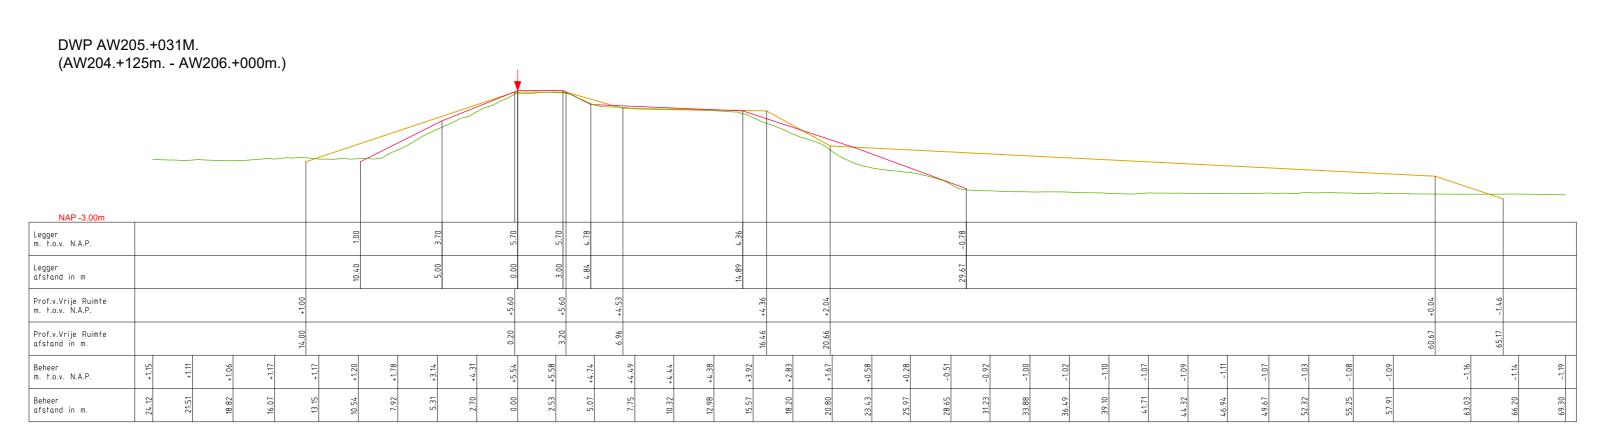

## Inhoud

- Overzichtskaart (1:40.000)
- Overzichtsblad (1:5.000)
- Situatiebladen (1:1.000)
- Dwarsprofielen (1:250)
- Lengteprofielen (1:2.000/1:100)
- Legenda Situatiebladen

———— Leggerprofiel.

----- Beheerprofiel.

——— Profiel van Vrije Ruimte.

▼ Referentielijn (Buitenkruin)

| Legger.                 | Albiacool waara (ooo.  | 7(17 100.)     |        |         |         |
|-------------------------|------------------------|----------------|--------|---------|---------|
| Onderdeel:              | Dwarsprofielen Legge   | ٢              |        |         |         |
| Dijkpaal tr             | aject: AW              | Met            | Bladen | Bladnr: | 132-1   |
| Formaat:                | 1.5 x A3               | Schaal:        | 1:250  | Status: | Concept |
| Opnamedatu              | ım: 2015               | Getekend:      | T-DAM  | Datum:  | 2020    |
| Dijkpaal tr<br>Formaat: | raject: AW<br>1.5 x A3 | Met<br>Schaal: | 1:250  | Status: | Conce   |