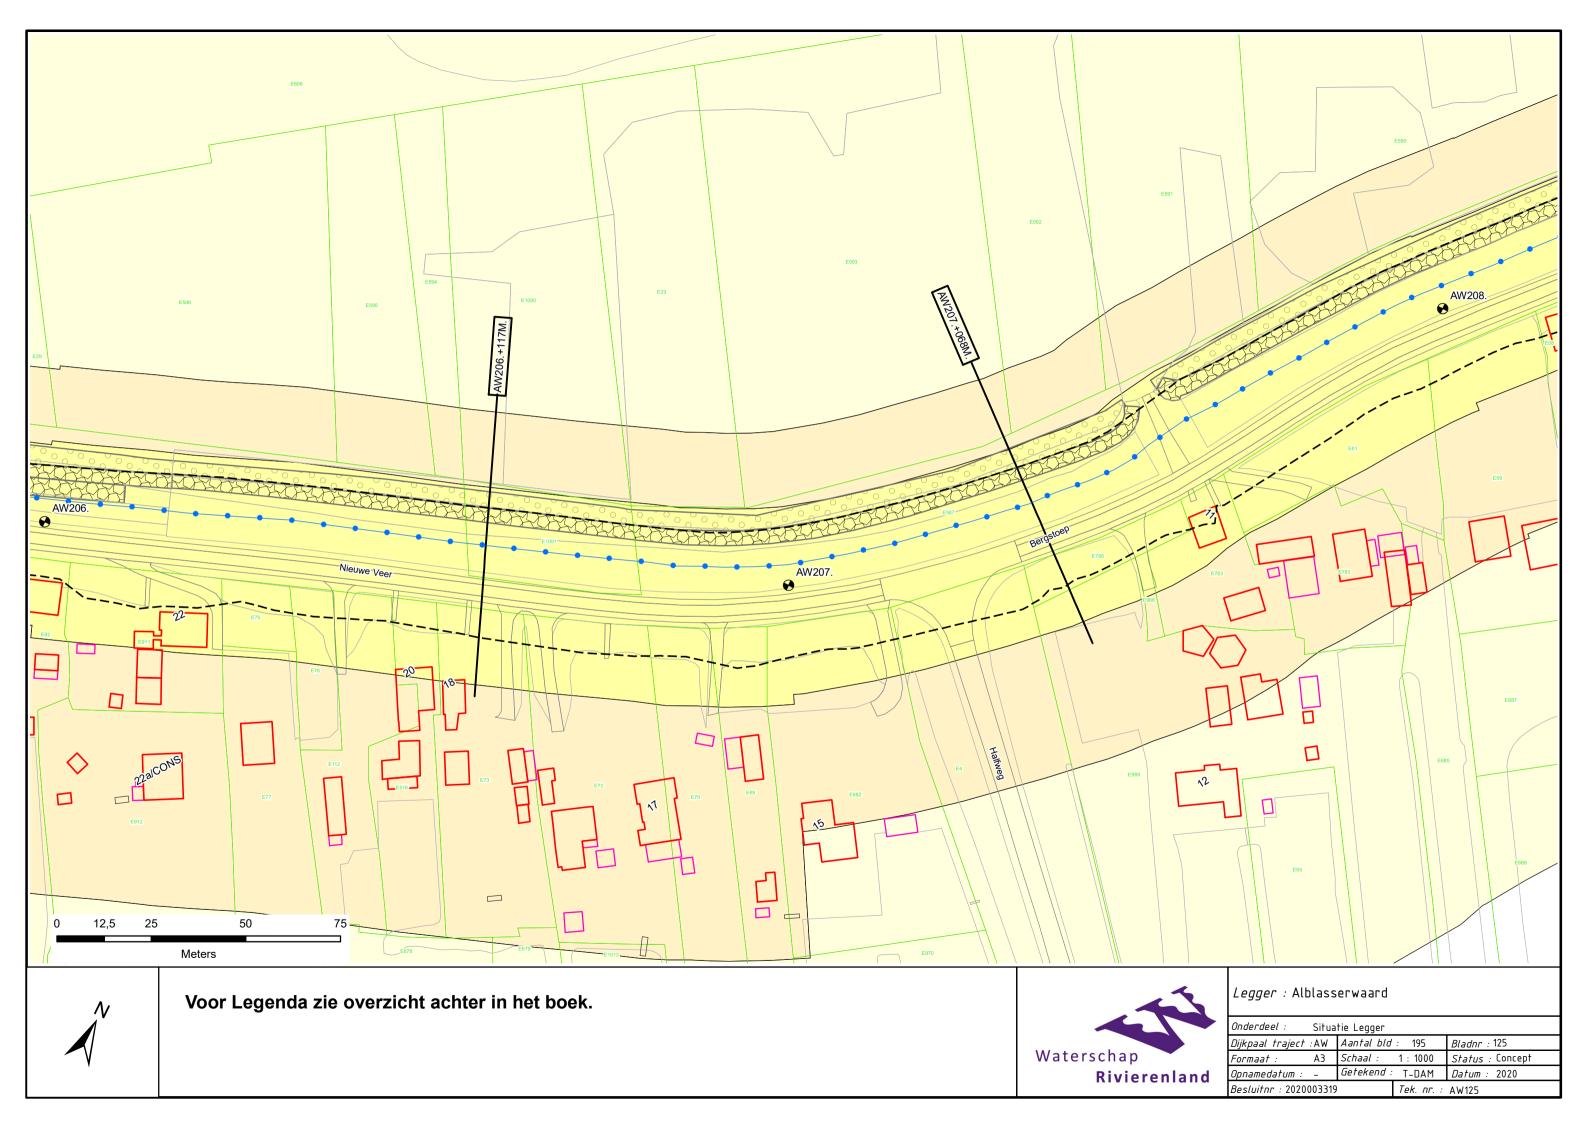

## Kinderdijk - Schoonhovenseveer Legger Primaire Waterkering

Dijkpaaltraject Alblasserwaard (AW000 – AW403)

## Legger Primaire Waterkering Dijkpaaltraject Alblasserwaard (AW000 – AW403)

## Inhoud

- Overzichtskaart (1:40.000)
- Overzichtsblad (1:5.000)
- Situatiebladen (1:1.000)
- Dwarsprofielen (1:250)
- Lengteprofielen (1:2.000/1:100)
- Legenda Situatiebladen





































































































































———— Leggerprofiel.

----- Beheerprofiel.

——— Profiel van Vrije Ruimte.

▼ Referentielijn (Buitenkruin)



| Legger.                 | Albiacool waara (ooo.  | 7(17 100.)     |        |         |         |
|-------------------------|------------------------|----------------|--------|---------|---------|
| Onderdeel:              | Dwarsprofielen Legge   | ٢              |        |         |         |
| Dijkpaal tr             | aject: AW              | Met            | Bladen | Bladnr: | 132-1   |
| Formaat:                | 1.5 x A3               | Schaal:        | 1:250  | Status: | Concept |
| Opnamedatu              | ım: 2015               | Getekend:      | T-DAM  | Datum:  | 2020    |
| Dijkpaal tr<br>Formaat: | raject: AW<br>1.