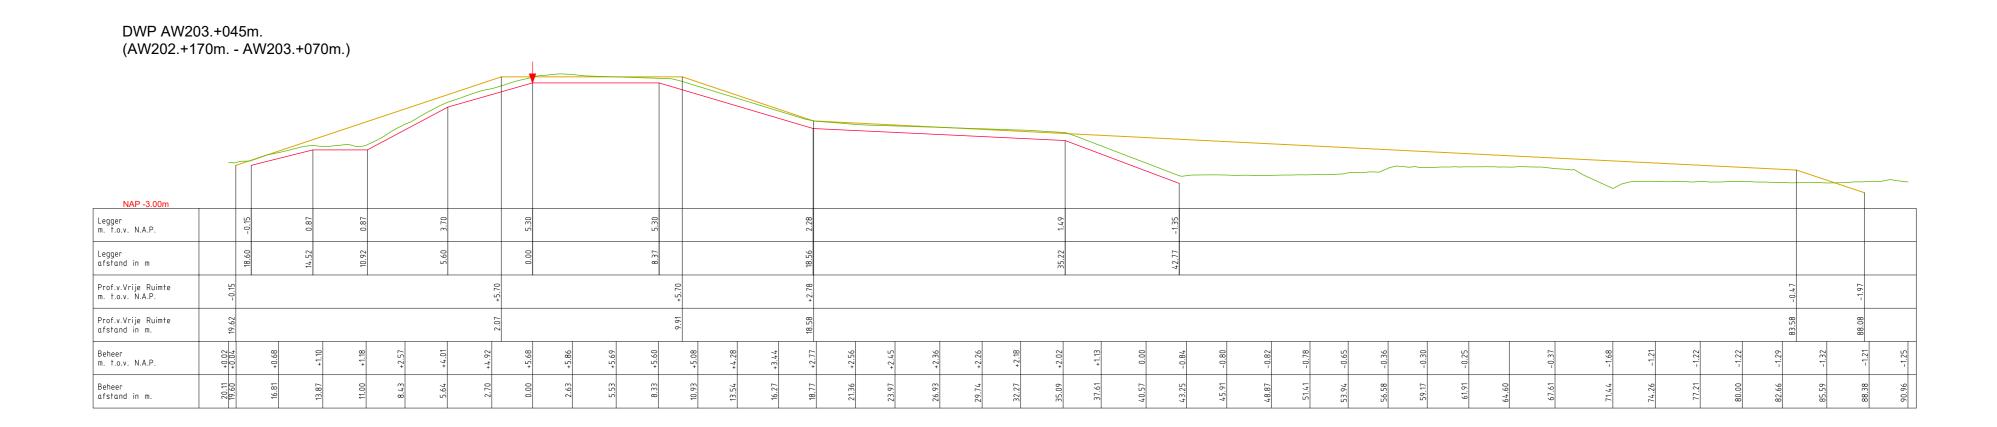

------ Leggerprofiel.

----- Beheerprofiel.

—— Profiel van Vrije Ruimte.

▼ Referentielijn (Buitenkruin)

| Onderdeel: Dwarsprofielen Legger |           |        |         |         |  |  |
|----------------------------------|-----------|--------|---------|---------|--|--|
| Dijkpaal traject: AW             | Met       | Bladen | Bladnr: | 132-3   |  |  |
| Formaat: 1.5 x A3                | Schaal:   | 1:250  | Status: | Concept |  |  |
| Opnamedatum: 2015                | Getekend: | T-DAM  | Datum:  | 2020    |  |  |
| Roboost bii. Bosluit 2020003310  |           |        |         |         |  |  |