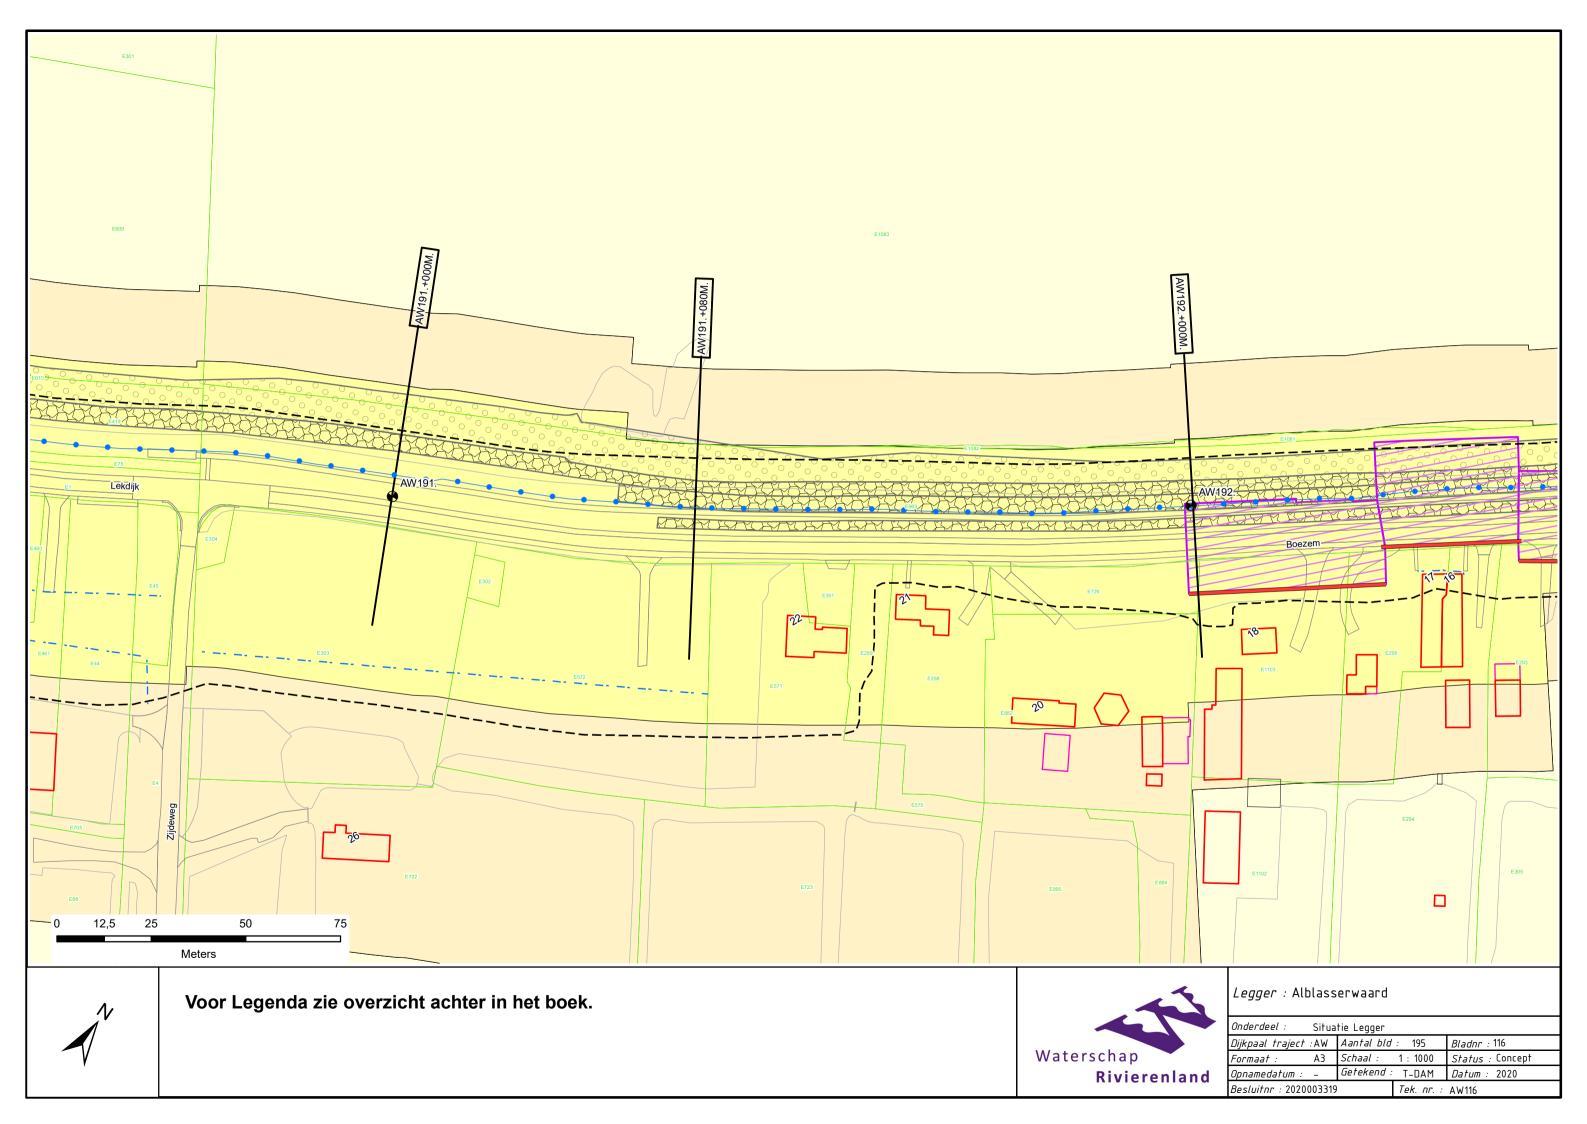

## Kinderdijk - Schoonhovenseveer Legger Primaire Waterkering

Dijkpaaltraject Alblasserwaard (AW000 – AW403)

## Legger Primaire Waterkering Dijkpaaltraject Alblasserwaard (AW000 – AW403)

## Inhoud

- Overzichtskaart (1:40.000)
- Overzichtsblad (1:5.000)
- Situatiebladen (1:1.000)
- Dwarsprofielen (1:250)
- Lengteprofielen (1:2.000/1:100)
- Legenda Situatiebladen





































































































































———— Leggerprofiel.

----- Beheerprofiel.

——— Profiel van Vrije Ruimte.

▼ Referentielijn (Buitenkruin)



| Legger.                 | Albiacool waara (ooo.  | 7(17 100.)     |        |         |         |
|-------------------------|------------------------|----------------|--------|---------|---------|
| Onderdeel:              | Dwarsprofielen Legge   | ٢              |        |         |         |
| Dijkpaal tr             | aject: AW              | Met            | Bladen | Bladnr: | 132-1   |
| Formaat:                | 1.5 x A3               | Schaal:        | 1:250  | Status: | Concept |
| Opnamedatu              | ım: 2015               | Getekend:      | T-DAM  | Datum:  | 2020    |
| Dijkpaal tr<br>Formaat: