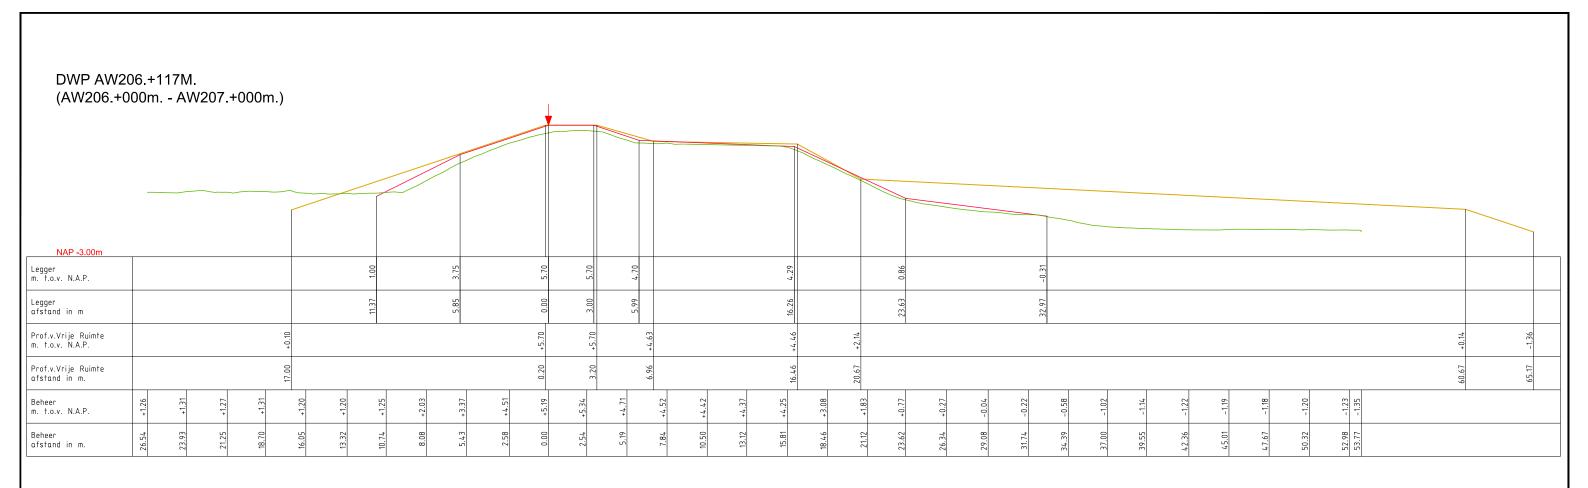

▼ Referentielijn (Buitenkruin)

LEGENDA

------ Leggerprofiel.

----- Beheerprofiel.

——— Profiel van Vrije Ruimte.

| Onderdeel: Dwarsprofielen Legger |           |        |         |         |  |  |
|----------------------------------|-----------|--------|---------|---------|--|--|
| Dijkpaal traject: AW             | Met       | Bladen | Bladnr: | 132-2   |  |  |
| Formaat: 1.5 x A3                | Schaal:   | 1:250  | Status: | Concept |  |  |
| Opnamedatum: 2015                | Getekend: | T-DAM  | Datum:  | 2020    |  |  |
| Roboast bii Bashuit 2020003310   |           |        |         |         |  |  |

------ Leggerprofiel.

----- Beheerprofiel.

—— Profiel van Vrije Ruimte.

▼ Referentielijn (Buitenkruin)

| Onderdeel: Dwarsprofielen Legger |           |        |         |         |  |  |
|----------------------------------|-----------|--------|---------|---------|--|--|
| Dijkpaal traject: AW             | Met       | Bladen | Bladnr: | 132-3   |  |  |
| Formaat: 1.5 x A3                | Schaal:   | 1:250  | Status: | Concept |  |  |
| Opnamedatum: 2015                | Getekend: | T-DAM  | Datum:  | 2020    |  |  |
| Roboost bii. Bosluit 2020003310  |           |        |         |         |  |  |