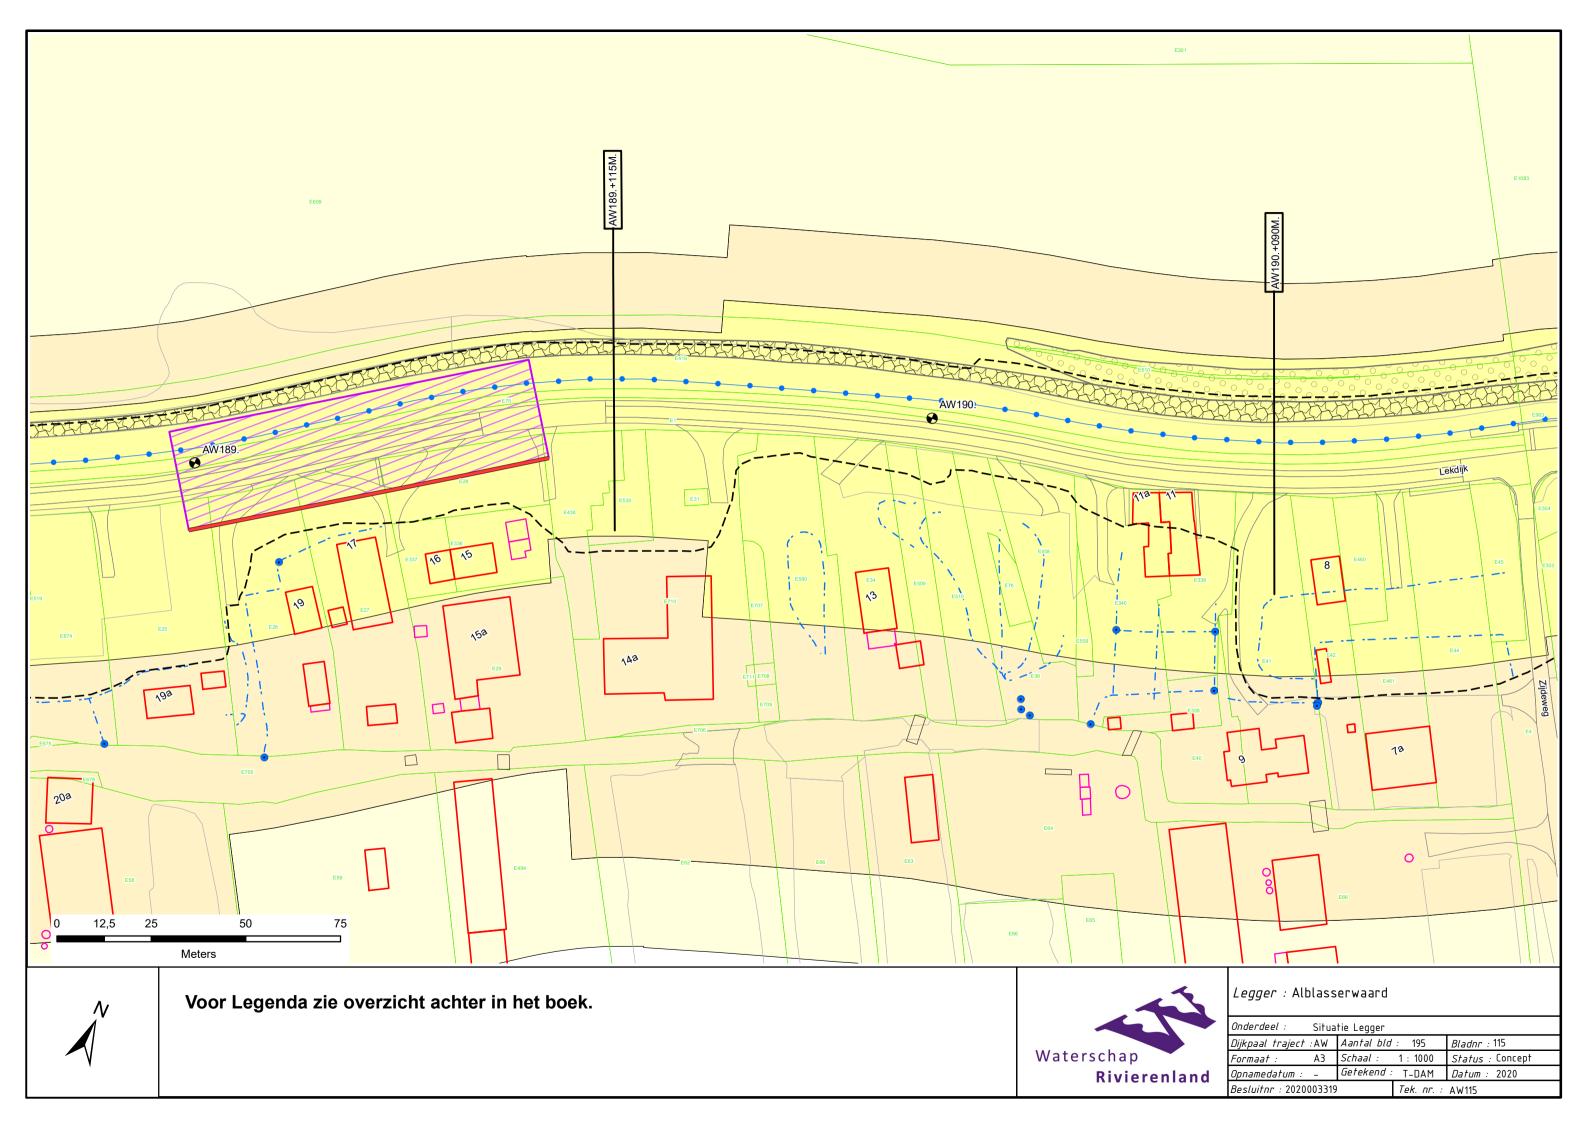

## Kinderdijk - Schoonhovenseveer Legger Primaire Waterkering

Dijkpaaltraject Alblasserwaard (AW000 – AW403)

## Legger Primaire Waterkering Dijkpaaltraject Alblasserwaard (AW000 – AW403)

## Inhoud

- Overzichtskaart (1:40.000)
- Overzichtsblad (1:5.000)
- Situatiebladen (1:1.000)
- Dwarsprofielen (1:250)
- Lengteprofielen (1:2.000/1:100)
- Legenda Situatiebladen





































































































































———— Leggerprofiel.

----- Beheerprofiel.

——— Profiel van Vrije Ruimte.

▼ Referentielijn (Buitenkruin)



| Legger.                 | Albiacool waara (ooo.  | 7(17 100.)     |        |         |         |
|-------------------------|------------------------|----------------|--------|---------|---------|
| Onderdeel:              | Dwarsprofielen Legge   | ٢              |        |         |         |
| Dijkpaal tr             | aject: AW              | Met            | Bladen | Bladnr: | 132-1   |
| Formaat:                | 1.5 x A3               | Schaal:        | 1:250  | Status: | Concept |
| Opnamedatu              | ım: 2015               | Getekend:      | T-DAM  | Datum:  | 2020    |
| Dijkpaal tr<br>Formaat