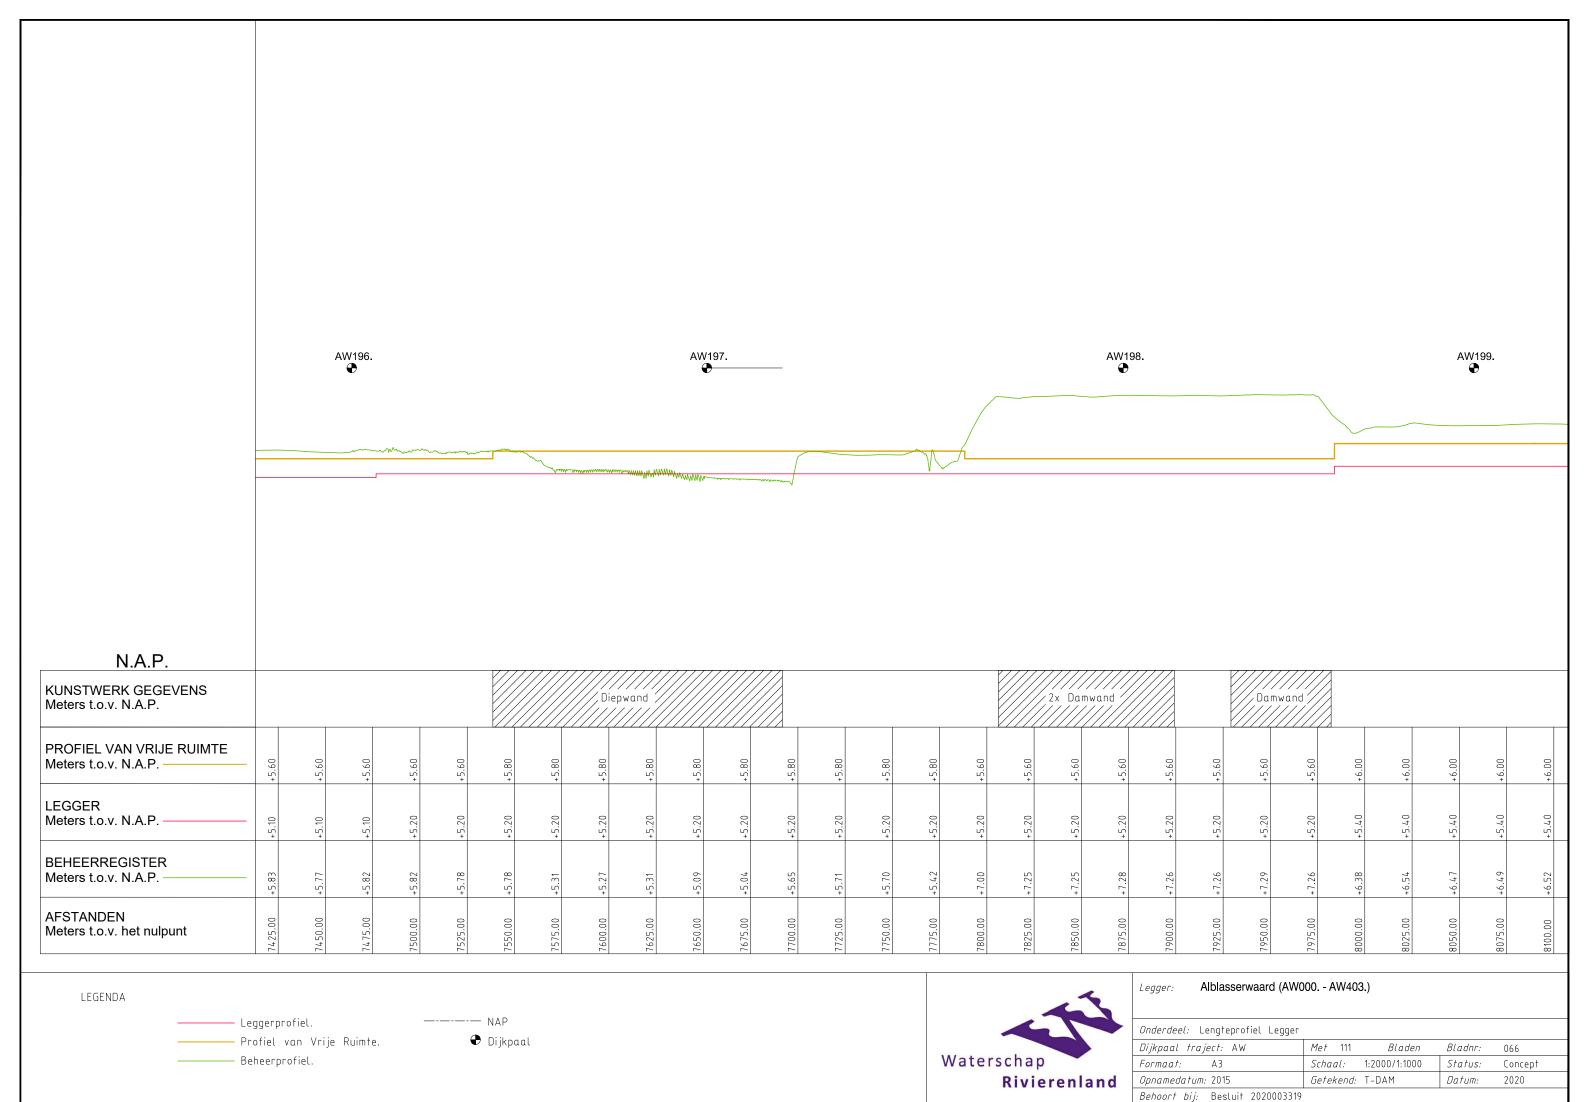

or di m.

Beheer
or favor di m.

Beher
or favor di m.

Beheer
or favo





LEGENDA



| Legger: Alblasserwaard (000.    | - AW403.) |        |         |         |
|---------------------------------|-----------|--------|---------|---------|
| Onderdeel: Dwarsprofielen Legge | ır        |        |         |         |
| Dijkpaal traject: AW            | Met       | Bladen | Bladnr: | 145     |
| Formaat: 1.5 x A3               | Schaal:   | 1:250  | Status: | Concept |
| Opnamedatum: 2015               | Getekend: | T-DAM  | Datum:  | 2020    |







Getekend: T-DAM

Datum:

2020

Rivierenland

Opnamedatum: 2015

Behoort bij: Besluit 2020003319



Rivierenland

Opnamedatum: 2015

Behoort bij: Besluit 2020003319

*Getekend*: T-DAM

Datum:

2020



Behoort bij: Besluit 2020003319











































◆ Dijkpaal

Profiel van Vrije Ruimte.

Beheerprofiel.

Waterschap
Rivierenland

Onderdeel: Lengteprofiel Legger

| Dijkpaal traject: AW            | <i>Met</i> 111 | Bladen        | Bladnr: | 080     |
|---------------------------------|----------------|---------------|---------|---------|
| Formaat: A3                     | Schaal:        | 1:2000/1:1000 | Status: | Concept |
| Opnamedatum: 2015               | Getekend:      | T-DAM         | Datum:  | 2020    |
| Behoort bij: Besluit 2020003319 |                |               |         |         |

## Legenda Waterkering.

### Waterkering:

- Primaire waterkering
- Regionale waterkering
- Overige waterkering
- · · · Waterkering Rijkswaterstaat
- Hoge grond

#### Vlakken en Grenzen:

- Waterstaatswerk
- Bes