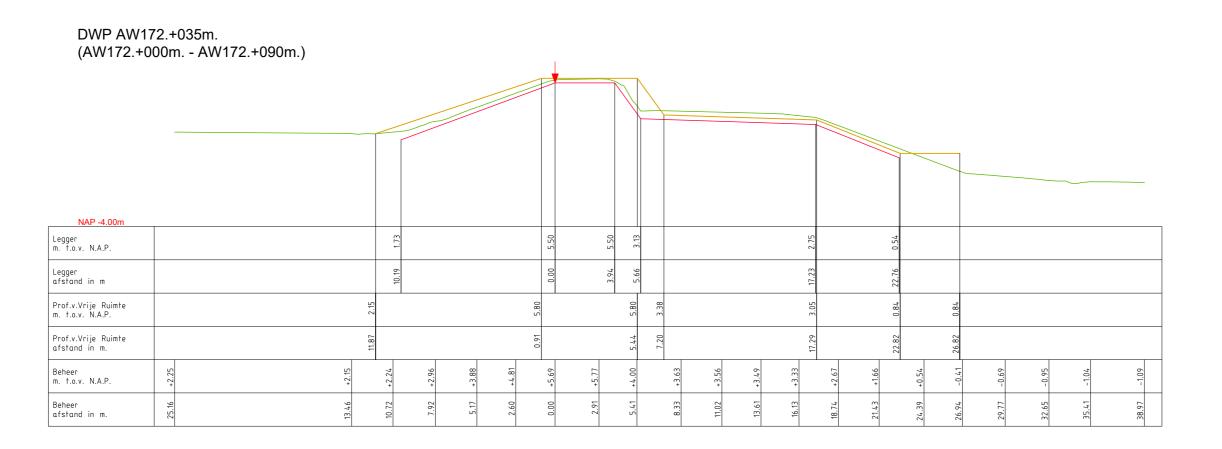

## Inhoud

- Overzichtskaart (1:40.000)
- Overzichtsblad (1:5.000)
- Situatiebladen (1:1.000)
- Dwarsprofielen (1:250)
- Lengteprofielen (1:2.000/1:100)
- Legenda Situatiebladen

———— Leggerprofiel.

----- Beheerprofiel.

------ Leggerprofiel.

----- Beheerprofiel.

—— Profiel van Vrije Ruimte.

▼ Referentielijn (Buitenkruin)

| Onderdeel: Dwarsprofielen Legger |           |        |         |         |  |  |
|----------------------------------|-----------|--------|---------|---------|--|--|
| Dijkpaal traject: AW             | Met       | Bladen | Bladnr: | 132-3   |  |  |
| Formaat: 1.5 x A3                | Schaal:   | 1:250  | Status: | Concept |  |  |
| Opnamedatum: 2015                | Getekend: | T-DAM  | Datum:  | 2020    |  |  |
| Roboost bii. Bosluit 2020003310  |           |        |         |         |  |  |