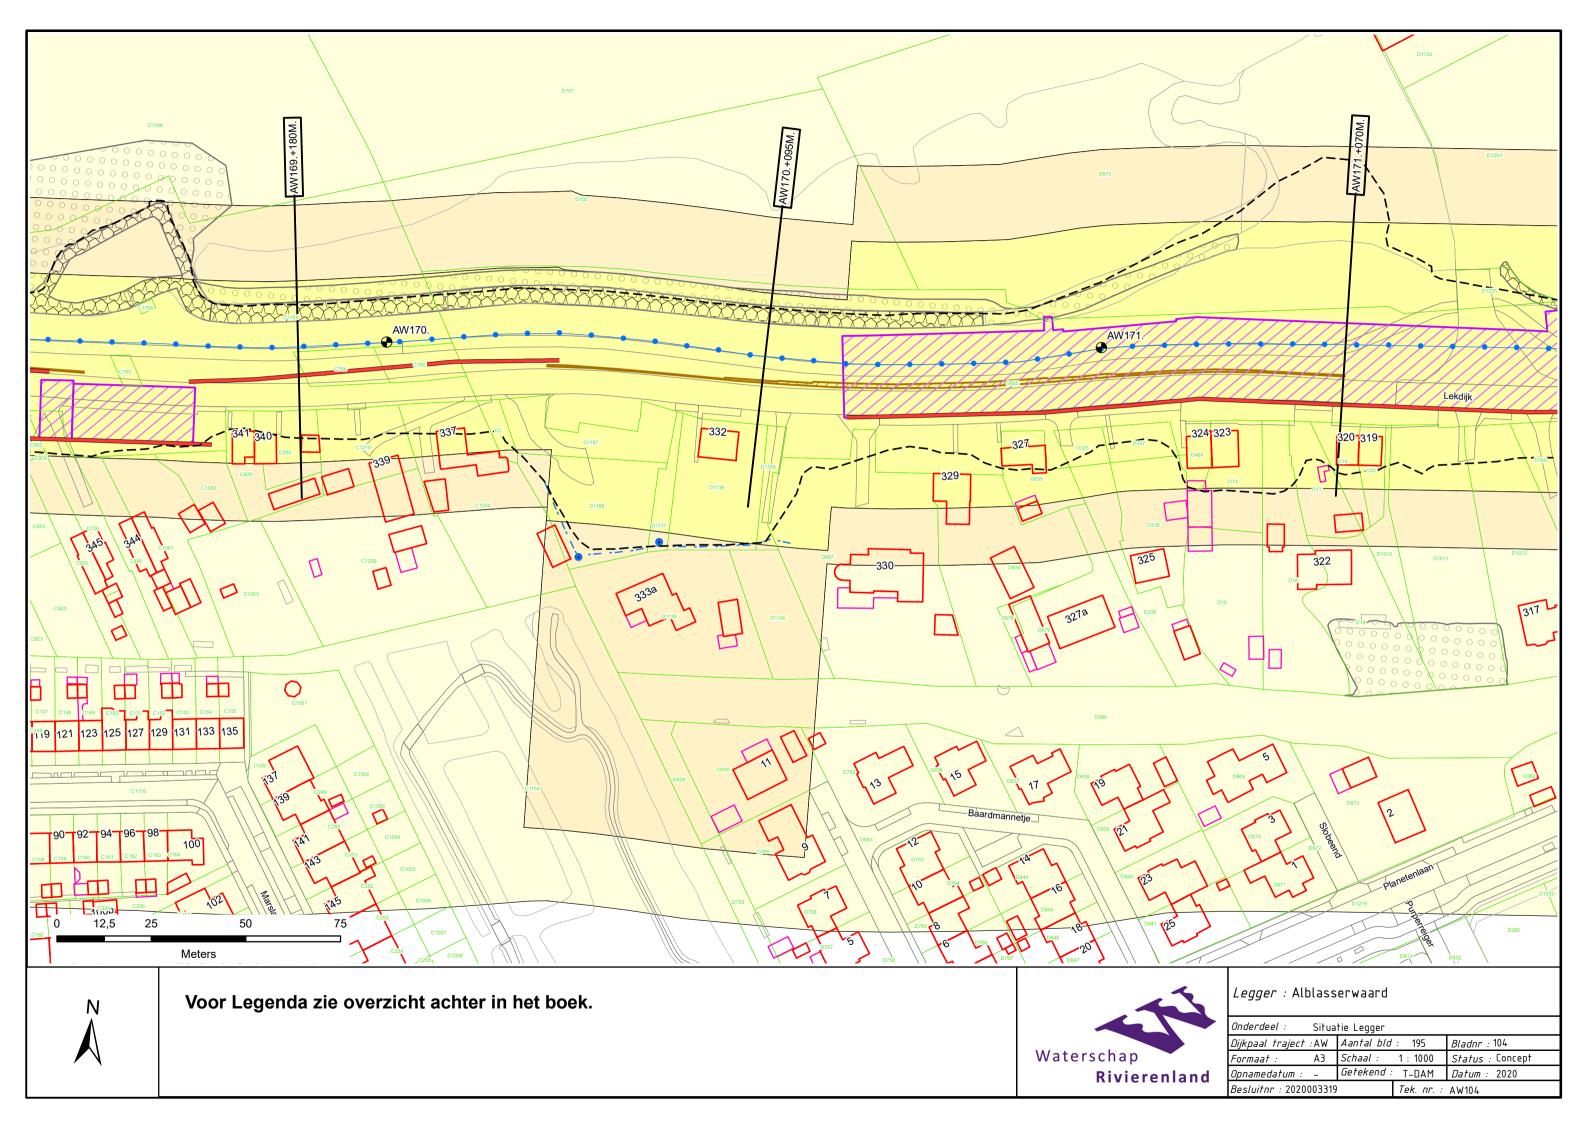

## Inhoud

- Overzichtskaart (1:40.000)
- Overzichtsblad (1:5.000)
- Situatiebladen (1:1.000)
- Dwarsprofielen (1:250)
- Lengteprofielen (1:2.000/1:100)
- Legenda Situatiebladen

———— Leggerprofiel.

----- Beheerprofiel.

## Legenda Waterkering.

### Waterkering:

- Primaire waterkering
- Regionale waterkering
- Overige waterkering
- · · · Waterkering Rijkswaterstaat
- Hoge grond

#### Vlakken en Grenzen:

- Waterstaatswerk
- Beschermingszone
- Buitenbeschermingszone
- --BG-- Bouwgrens
- Leggervlak
- Grote Bijgebouwen

#### Kunstwerk

- Afsluiter
- Wandconstructie
- ----- Kwelscherm
- ---- Verticale verdediging
- Coupure
- Flexibele waterkering
  - **I**f Gemaal
- Sluis
- Ankerveld
- Keringverbeteringsconstructie
- Gezette en dichte steenbekleding
- Stortsteen/breuksteen
- Tunnel
  - Drainage put
- -- Drainage buis
- \_\_\_\_\_ Duiker
- Sifon
- Hevel

## Beheerregister:

- Dijkpaal
- ---- Teenlijn
- Dwarsprofiellocatie

# Ondergrond:

- ----- Hoofdgebouwen
- ---- Overig bouwwerk
- Terrein
- E58 Kadastraal perceel