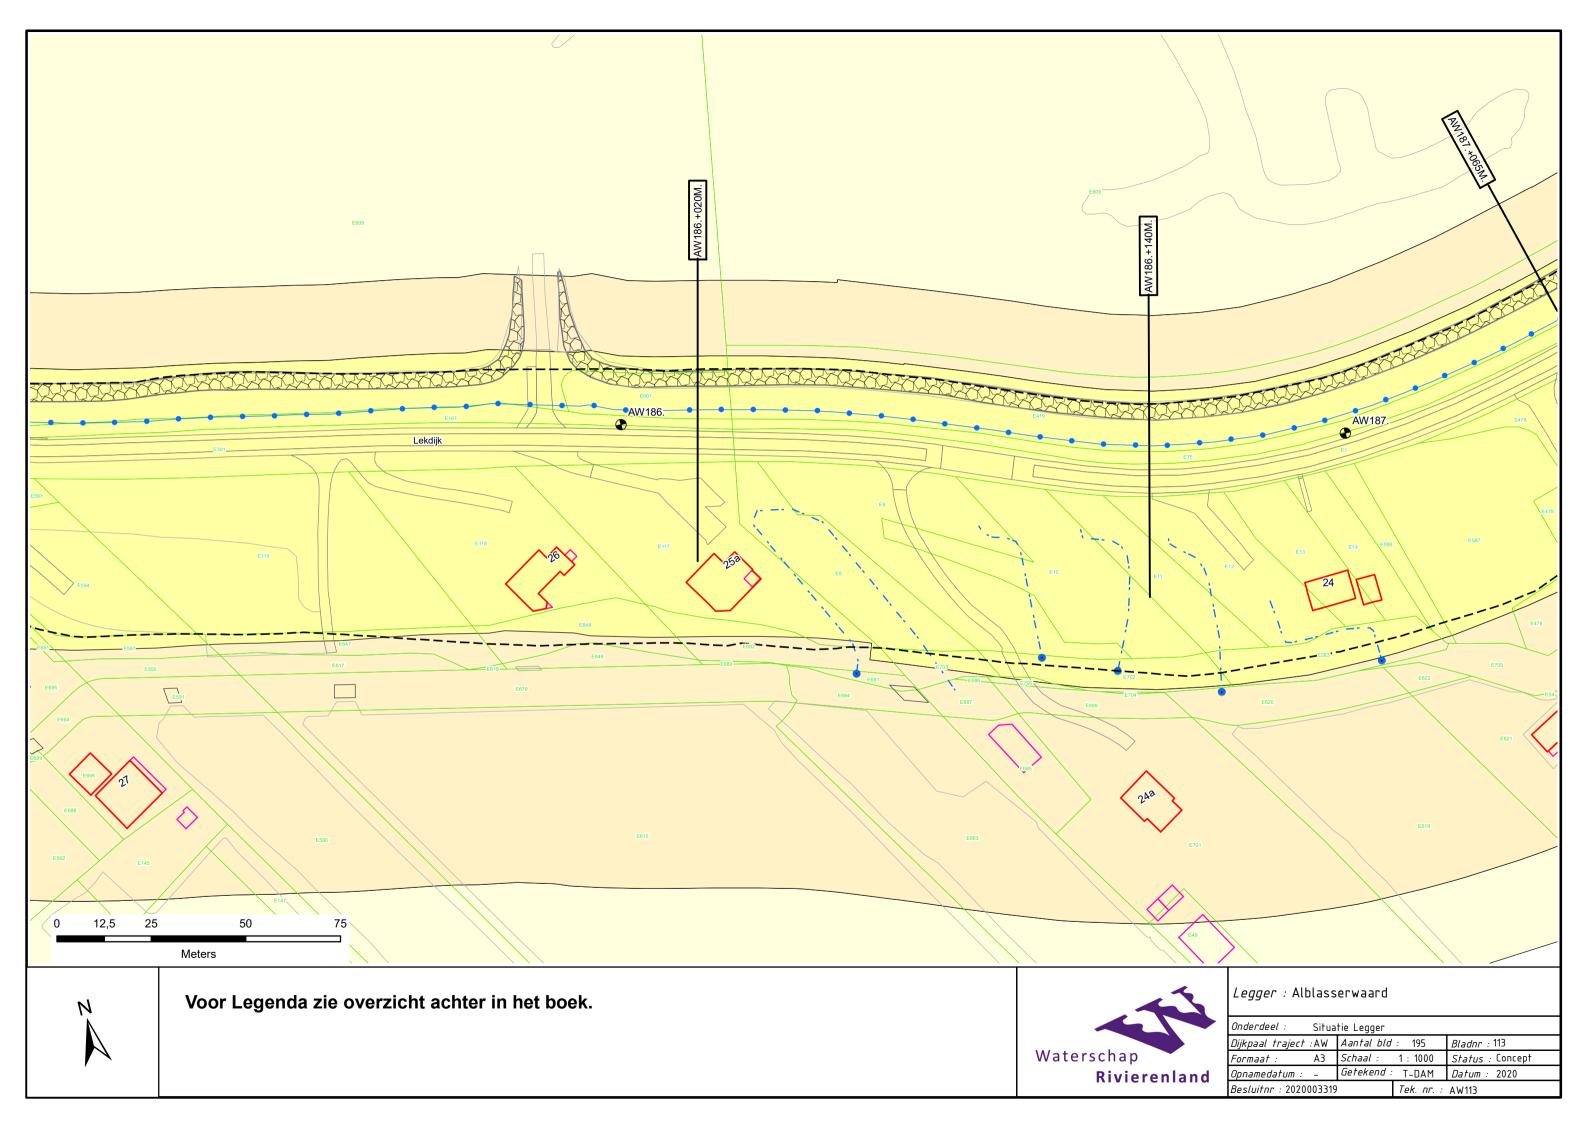

## Kinderdijk - Schoonhovenseveer Legger Primaire Waterkering

Dijkpaaltraject Alblasserwaard (AW000 – AW403)

## Legger Primaire Waterkering Dijkpaaltraject Alblasserwaard (AW000 – AW403)

## Inhoud

- Overzichtskaart (1:40.000)
- Overzichtsblad (1:5.000)
- Situatiebladen (1:1.000)
- Dwarsprofielen (1:250)
- Lengteprofielen (1:2.000/1:100)
- Legenda Situatiebladen





































































































































———— Leggerprofiel.

----- Beheerprofiel.

——— Profiel van Vrije Ruimte.

▼ Referentielijn (Buitenkruin)



| Legger.                 | Albiacool waara (ooo.  | 7(17 100.)     |        |         |         |
|-------------------------|------------------------|----------------|--------|---------|---------|
| Onderdeel:              | Dwarsprofielen Legge   | ٢              |        |         |         |
| Dijkpaal tr             | aject: AW              | Met            | Bladen | Bladnr: | 132-1   |
| Formaat:                | 1.5 x A3               | Schaal:        | 1:250  | Status: | Concept |
| Opnamedatu              | ım: 2015               | Getekend:      | T-DAM  | Datum:  | 2020    |
| Dijkpaal tr<br>For