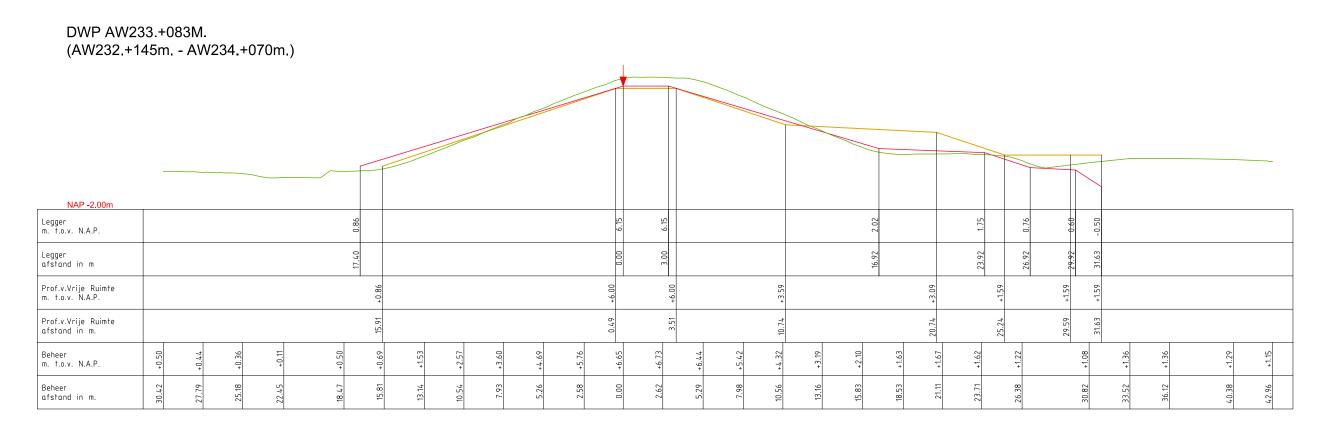

DWP AW234.+100M.
(AW234.+070m. - AW235.+000m.)

NAP-300m

Legger

NAP-300m

Legger

Froft-virige Rainte

In: Exe. N.A.P.

Proft-virige Rainte

In: Exe. N.A.P.

Proft-virige Rainte

In: Exe. N.A.P.

Proft-virige Rainte

In: Exe. N.A.P.

Regular

R

Referentielijn (Buitenkruin)