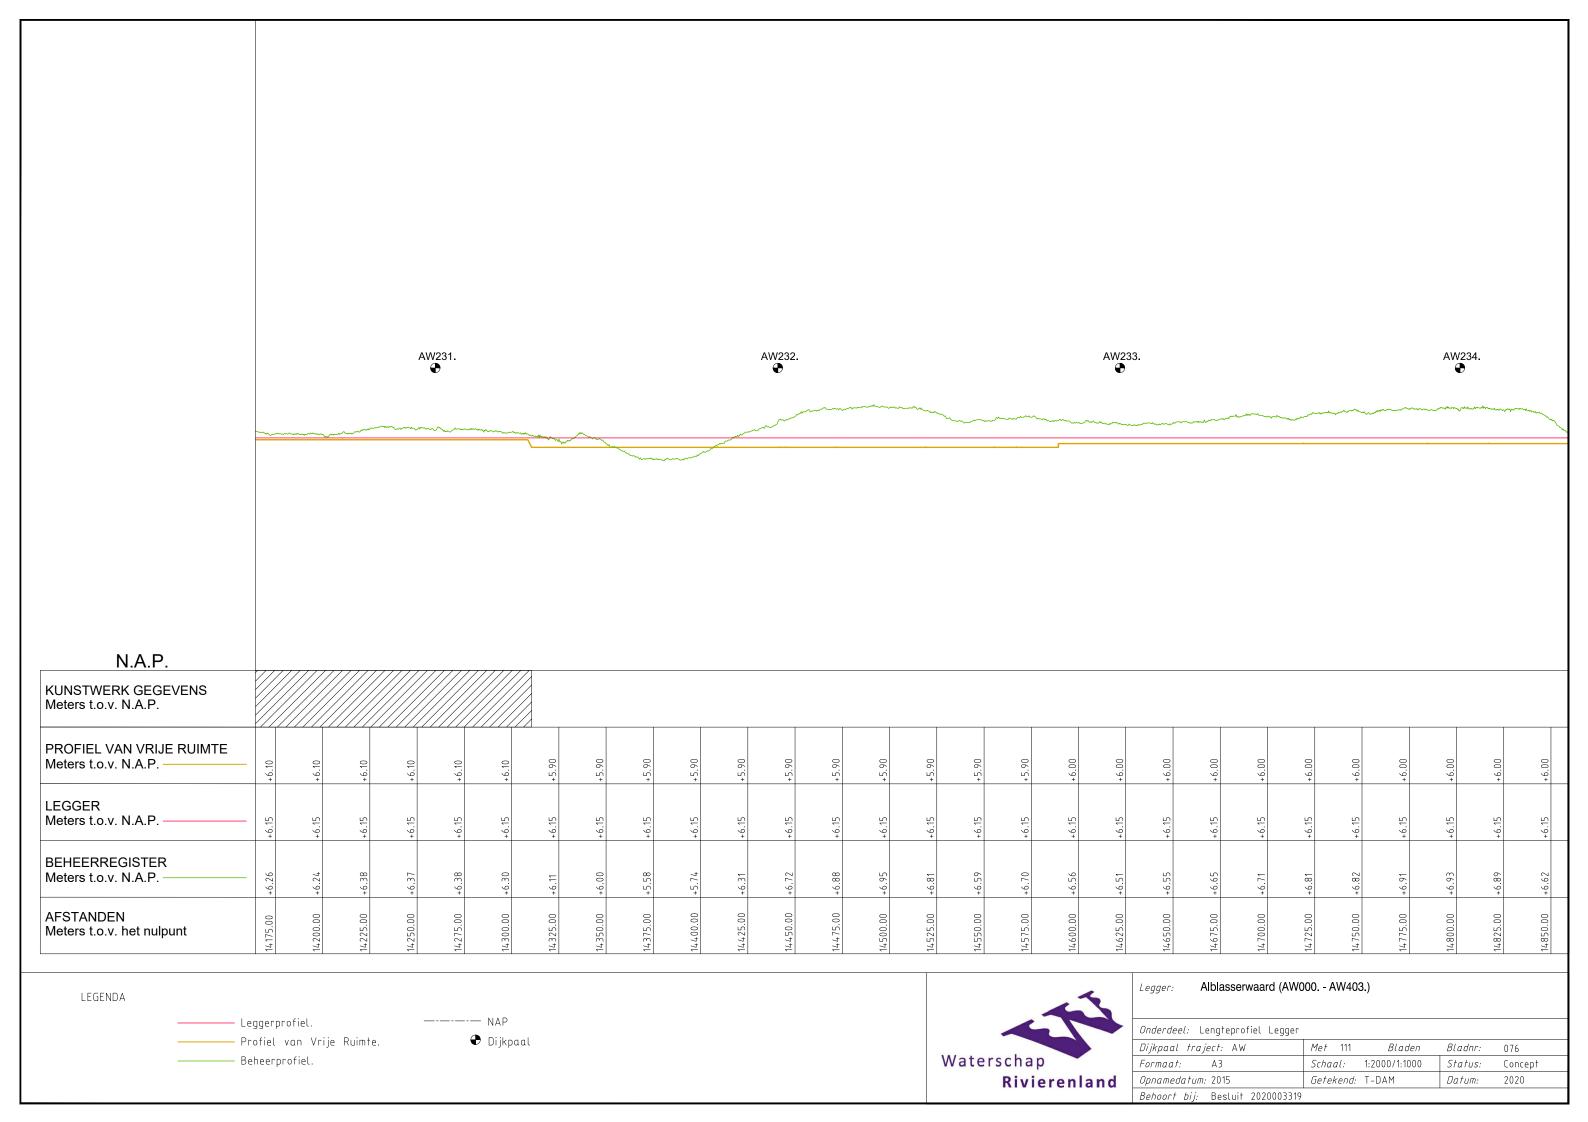

favor di m.

Beher
or favor di m.

Beheer
or favo





LEGENDA



| Legger: Alblasserwaard (000.    | - AW403.) |        |         |         |
|---------------------------------|-----------|--------|---------|---------|
| Onderdeel: Dwarsprofielen Legge | ır        |        |         |         |
| Dijkpaal traject: AW            | Met       | Bladen | Bladnr: | 145     |
| Formaat: 1.5 x A3               | Schaal:   | 1:250  | Status: | Concept |
| Opnamedatum: 2015               | Getekend: | T-DAM  | Datum:  | 2020    |







Getekend: T-DAM

Datum:

2020

Rivierenland

Opnamedatum: 2015

Behoort bij: Besluit 2020003319



Rivierenland

Opnamedatum: 2015

Behoort bij: Besluit 2020003319

*Getekend*: T-DAM

Datum:

2020



Behoort bij: Besluit 2020003319











































◆ Dijkpaal

Profiel van Vrije Ruimte.

Beheerprofiel.

Waterschap
Rivierenland

Onderdeel: Lengteprofiel Legger

| Dijkpaal traject: AW            | <i>Met</i> 111 | Bladen        | Bladnr: | 080     |
|---------------------------------|----------------|---------------|---------|---------|
| Formaat: A3                     | Schaal:        | 1:2000/1:1000 | Status: | Concept |
| Opnamedatum: 2015               | Getekend:      | T-DAM         | Datum:  | 2020    |
| Behoort bij: Besluit 2020003319 |                |               |         |         |

## Legenda Waterkering.

### Waterkering:

- Primaire waterkering
- Regionale waterkering
- Overige waterkering
- · · · Waterkering Rijkswaterstaat
- Hoge grond

#### Vlakken en Grenzen:

- Waterstaatswerk
- Beschermingszone
- Buit