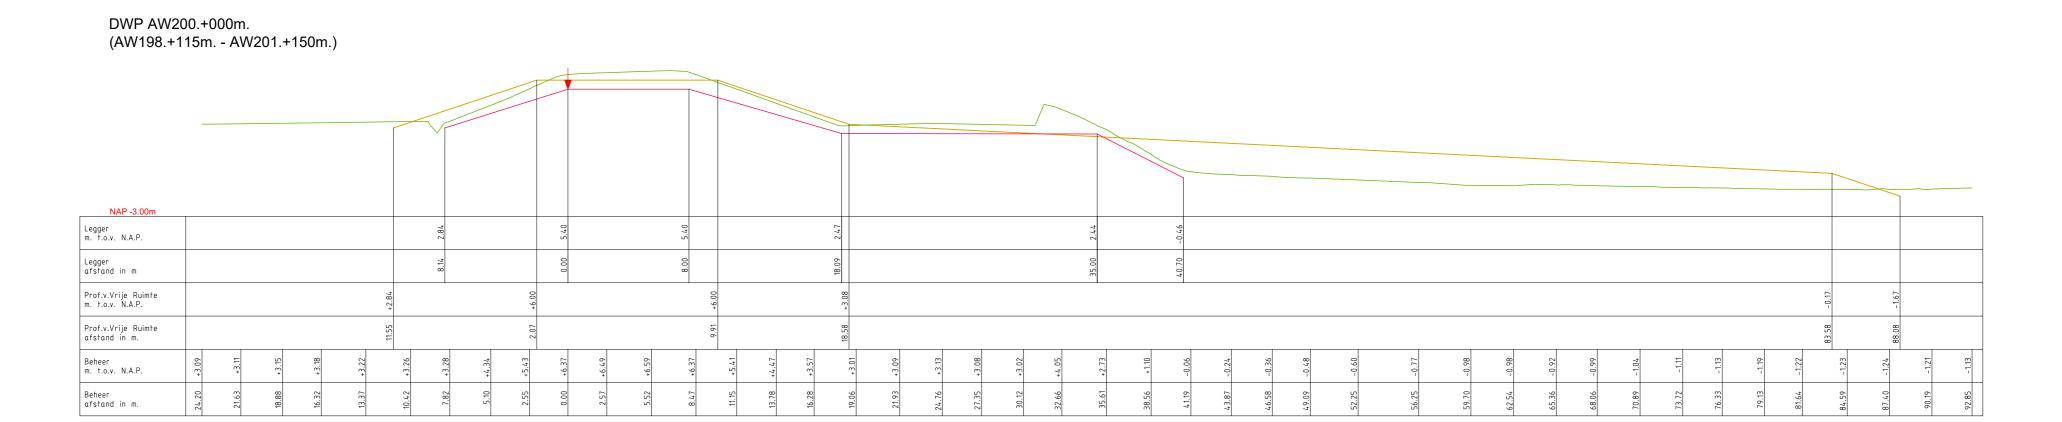

## Inhoud

- Overzichtskaart (1:40.000)
- Overzichtsblad (1:5.000)
- Situatiebladen (1:1.000)
- Dwarsprofielen (1:250)
- Lengteprofielen (1:2.000/1:100)
- Legenda Situatiebladen

———— Leggerprofiel.

----- Beheerprofiel.

——— Profiel van Vrije Ruimte.

▼ Referentielijn (Buitenkruin)

| Legger.                 | Albiacool waara (ooo.  | 7(17 100.)     |        |         |         |
|-------------------------|------------------------|----------------|--------|---------|---------|
| Onderdeel:              | Dwarsprofielen Legge   | ٢              |        |         |         |
| Dijkpaal tr             | aject: AW              | Met            | Bladen | Bladnr: | 132-1   |
| Formaat:                | 1.5 x A3               | Schaal:        | 1:250  | Status: | Concept |
| Opnamedatu              | ım: 2015               | Getekend:      | T-DAM  | Datum:  | 2020    |
| Dijkpaal tr<br>Formaat: | raject: AW<br>1.5 x A3 | Met<br>Schaal: | 1:250  | Status: | Conce   |