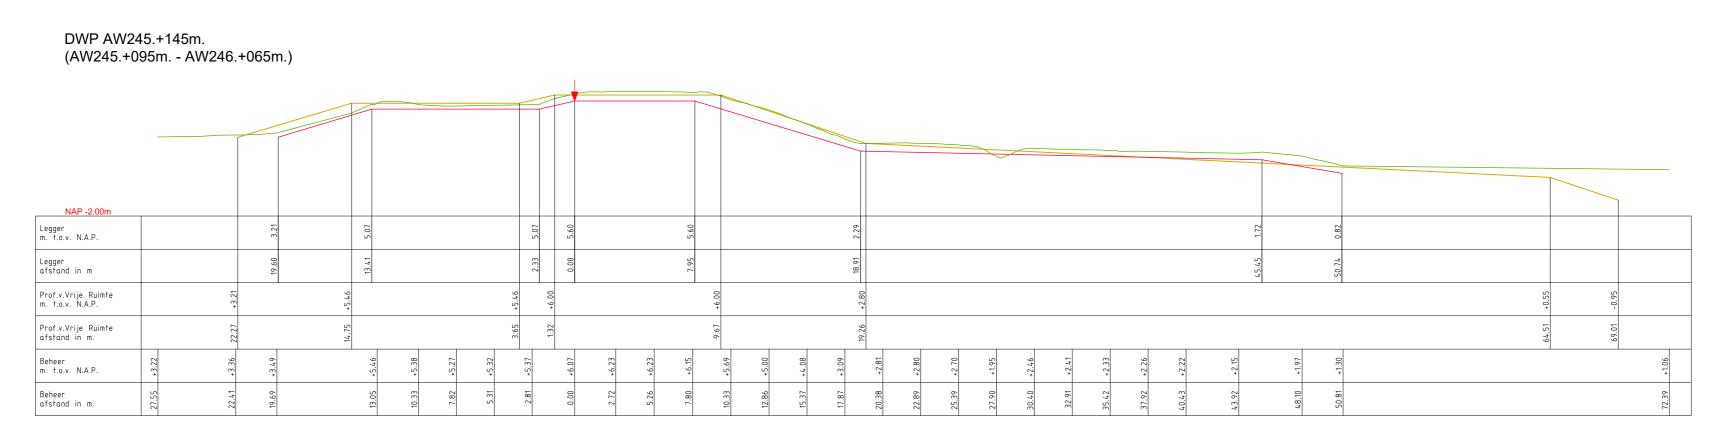

DWP AW244.+050m.
(AW244.+000m. - AW245.+095m.)

NAP-2.00m

Lagger
m. Tax, NAP.
Lagger
for tax virile Ruinte
or favor di m.

Beheer
or favor di m.

Beher
or favor di m.

Beheer
or favo

LEGENDA

| Legger: Alblasserwaard (000.    | - AW403.) |        |         |         |
|---------------------------------|-----------|--------|---------|---------|
| Onderdeel: Dwarsprofielen Legge | ır        |        |         |         |
| Dijkpaal traject: AW            | Met       | Bladen | Bladnr: | 145     |
| Formaat: 1.5 x A3               | Schaal:   | 1:250  | Status: | Concept |
| Opnamedatum: 2015               | Getekend: | T-DAM  | Datum:  | 2020    |