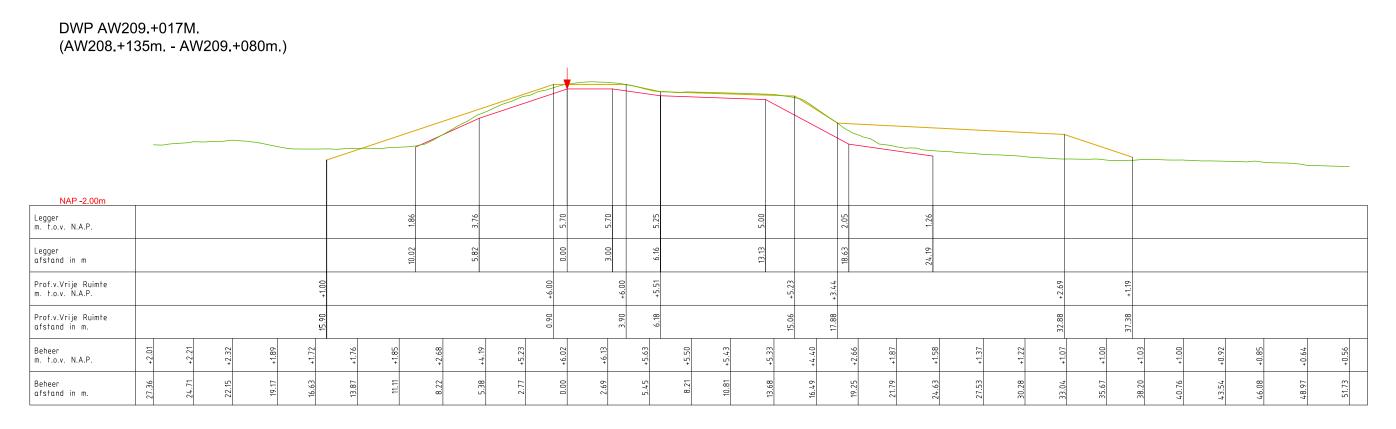

## Inhoud

- Overzichtskaart (1:40.000)
- Overzichtsblad (1:5.000)
- Situatiebladen (1:1.000)
- Dwarsprofielen (1:250)
- Lengteprofielen (1:2.000/1:100)
- Legenda Situatiebladen

———— Leggerprofiel.

----- Beheerprofiel.

——— Profiel van Vrije Ruimte.

▼ Referentielijn (Buitenkruin)

| Legger.                 | Albiacool waara (ooo.  | 7(17 100.)     |        |         |         |
|-------------------------|------------------------|----------------|--------|---------|---------|
| Onderdeel:              | Dwarsprofielen Legge   | ٢              |        |         |         |
| Dijkpaal tr             | aject: AW              | Met            | Bladen | Bladnr: | 132-1   |
| Formaat:                | 1.5 x A3               | Schaal:        | 1:250  | Status: | Concept |
| Opnamedatu              | ım: 2015               | Getekend:      | T-DAM  | Datum:  | 2020    |
| Dijkpaal tr<br>Formaat: | raject: AW<br>1.5 x A3 | Met<br>Schaal: | 1:250  | Status: | Conce   |