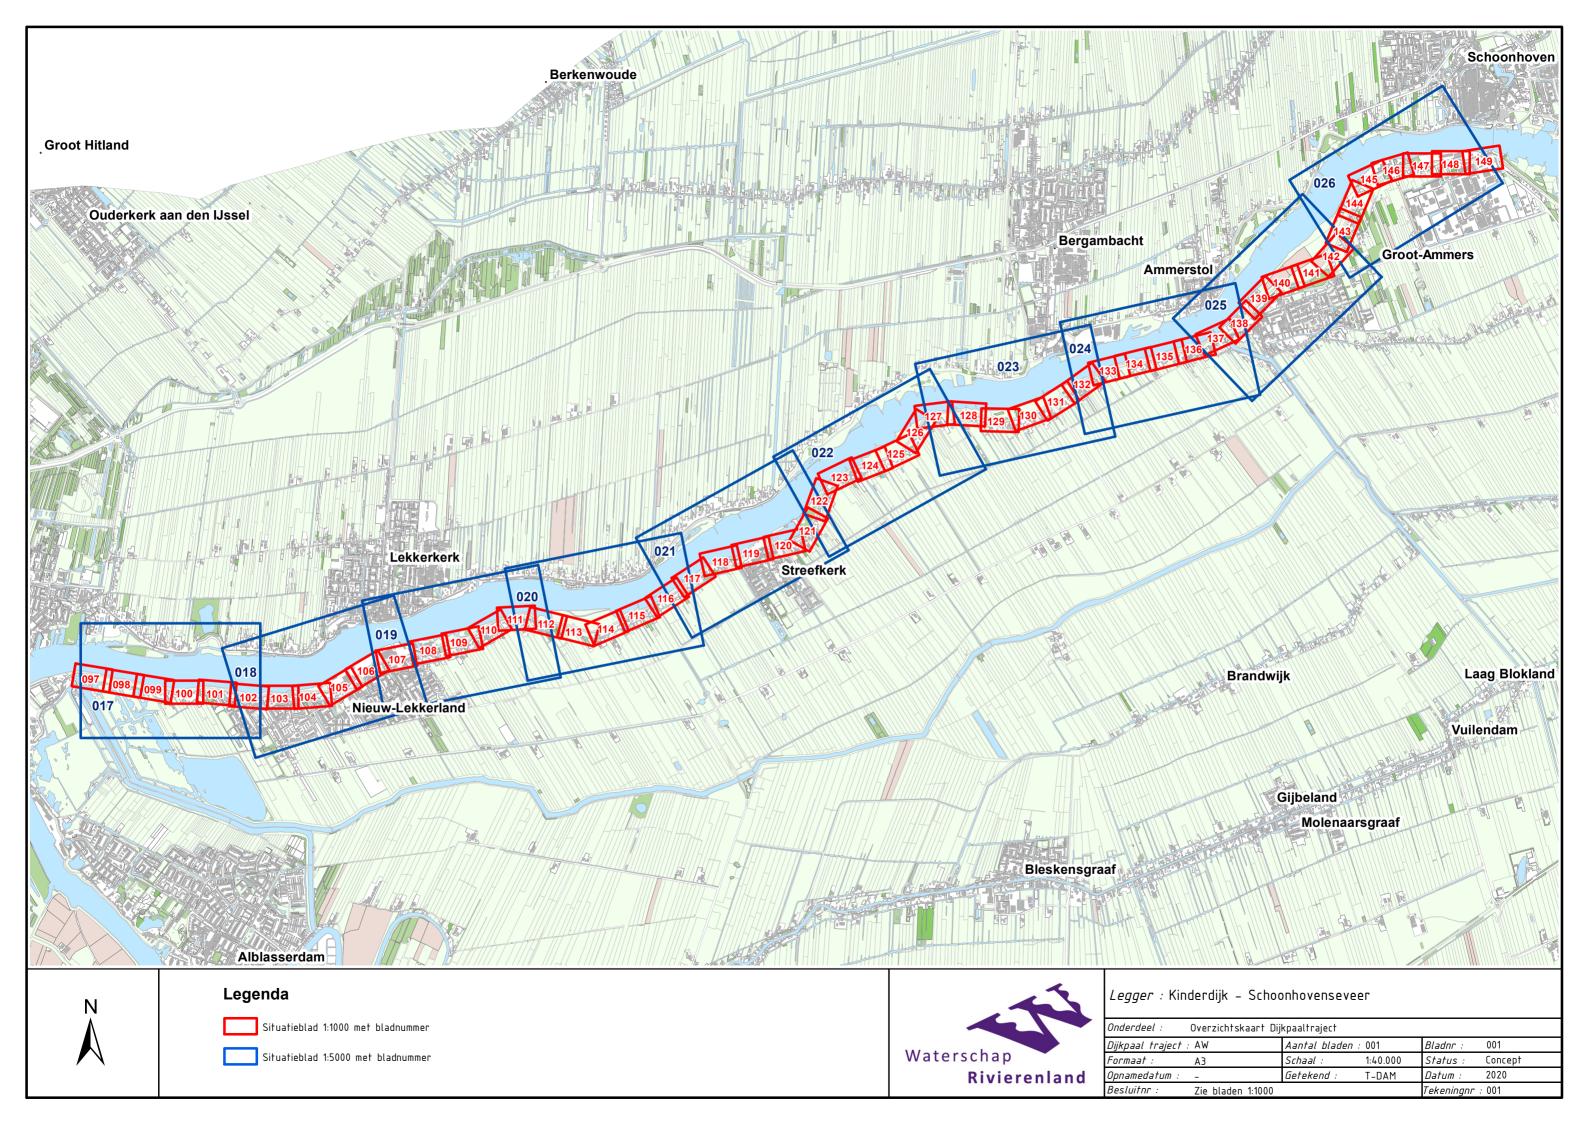

## Kinderdijk - Schoonhovenseveer Legger Primaire Waterkering

Dijkpaaltraject Alblasserwaard (AW000 – AW403)

## Legger Primaire Waterkering Dijkpaaltraject Alblasserwaard (AW000 – AW403)

## Inhoud

- Overzichtskaart (1:40.000)
- Overzichtsblad (1:5.000)
- Situatiebladen (1:1.000)
- Dwarsprofielen (1:250)
- Lengteprofielen (1:2.000/1:100)
- Legenda Situatiebladen

———— Leggerprofiel.

----- Beheerprofiel.