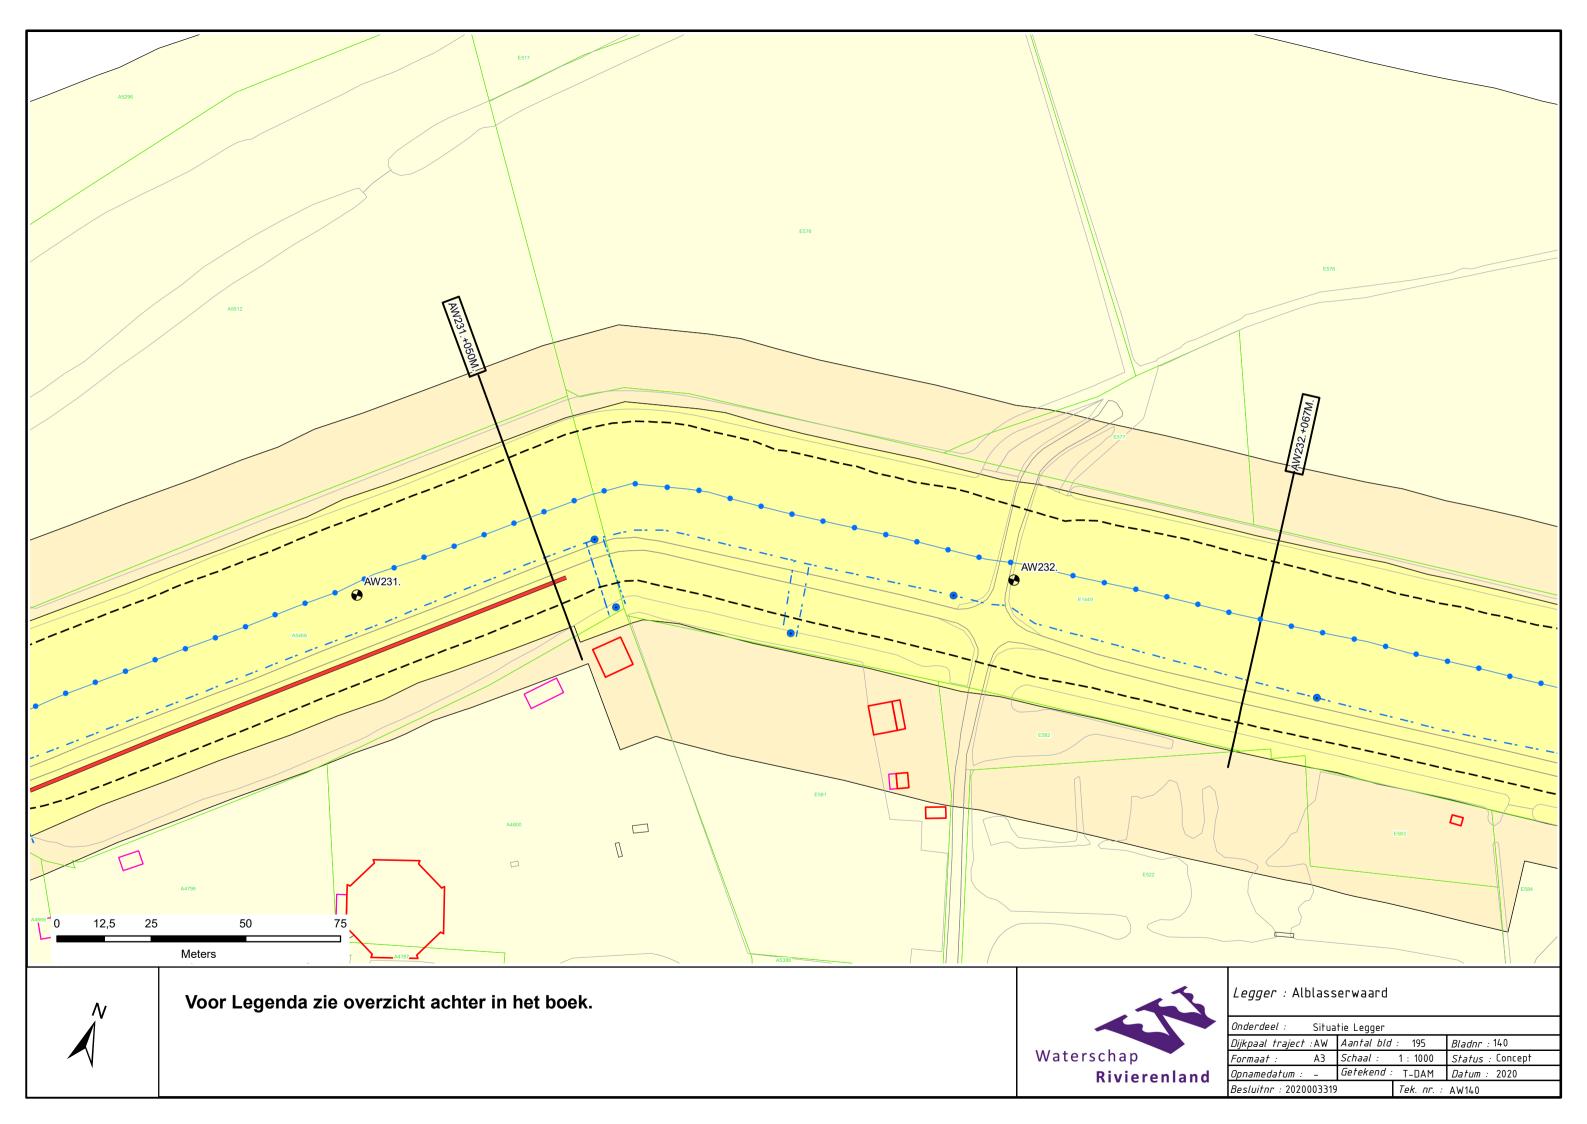

## Kinderdijk - Schoonhovenseveer Legger Primaire Waterkering

Dijkpaaltraject Alblasserwaard (AW000 – AW403)

## Legger Primaire Waterkering Dijkpaaltraject Alblasserwaard (AW000 – AW403)

## Inhoud

- Overzichtskaart (1:40.000)
- Overzichtsblad (1:5.000)
- Situatiebladen (1:1.000)
- Dwarsprofielen (1:250)
- Lengteprofielen (1:2.000/1:100)
- Legenda Situatiebladen





































































































































———— Leggerprofiel.

----- Beheerprofiel.

——— Profiel van Vrije Ruimte.

▼ Referentielijn (Buitenkruin)



| Legger.                 | Albiacool waara (ooo.  | 7(17 100.)     |        |         |         |
|-------------------------|------------------------|----------------|--------|---------|---------|
| Onderdeel:              | Dwarsprofielen Legge   | ٢              |        |         |         |
| Dijkpaal tr             | aject: AW              | Met            | Bladen | Bladnr: | 132-1   |
| Formaat:                | 1.5 x A3               | Schaal:        | 1:250  | Status: | Concept |
| Opnamedatu              | ım: 2015               | Getekend:      | T-DAM  | Datum:  | 2020    |
| Dijkpaal tr<br>Formaat: | raject: AW<br>1.5 x A3 | Met<br>Schaal: | 1:25