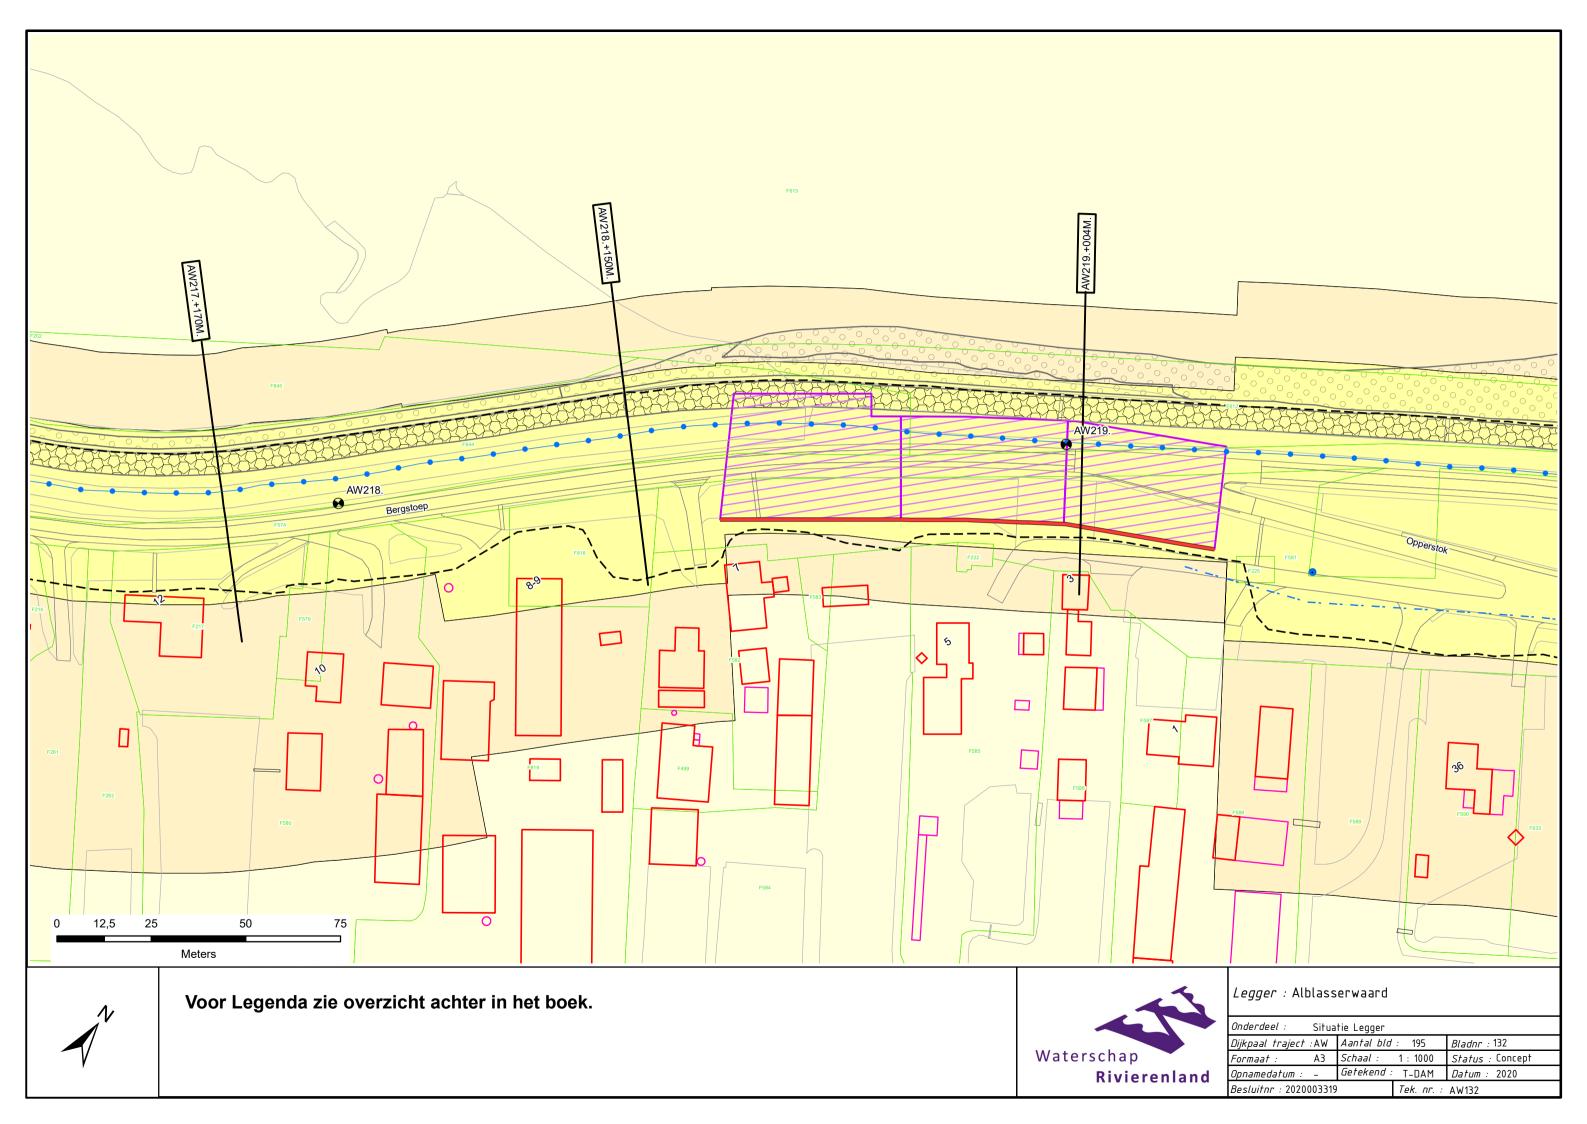

## Kinderdijk - Schoonhovenseveer Legger Primaire Waterkering

Dijkpaaltraject Alblasserwaard (AW000 – AW403)

## Legger Primaire Waterkering Dijkpaaltraject Alblasserwaard (AW000 – AW403)

## Inhoud

- Overzichtskaart (1:40.000)
- Overzichtsblad (1:5.000)
- Situatiebladen (1:1.000)
- Dwarsprofielen (1:250)
- Lengteprofielen (1:2.000/1:100)
- Legenda Situatiebladen





































































































































———— Leggerprofiel.

----- Beheerprofiel.

——— Profiel van Vrije Ruimte.

▼ Referentielijn (Buitenkruin)



| Legger.                 | Albiacool waara (ooo.  | 7(17 100.)     |        |         |         |
|-------------------------|------------------------|----------------|--------|---------|---------|
| Onderdeel:              | Dwarsprofielen Legge   | ٢              |        |         |         |
| Dijkpaal tr             | aject: AW              | Met            | Bladen | Bladnr: | 132-1   |
| Formaat:                | 1.5 x A3               | Schaal:        | 1:250  | Status: | Concept |
| Opnamedatu              | ım: 2015               | Getekend:      | T-DAM  | Datum:  | 2020    |
| Dijkpaal tr<br>Formaat: | raject: AW<br>1.5 x A3 | Met<b