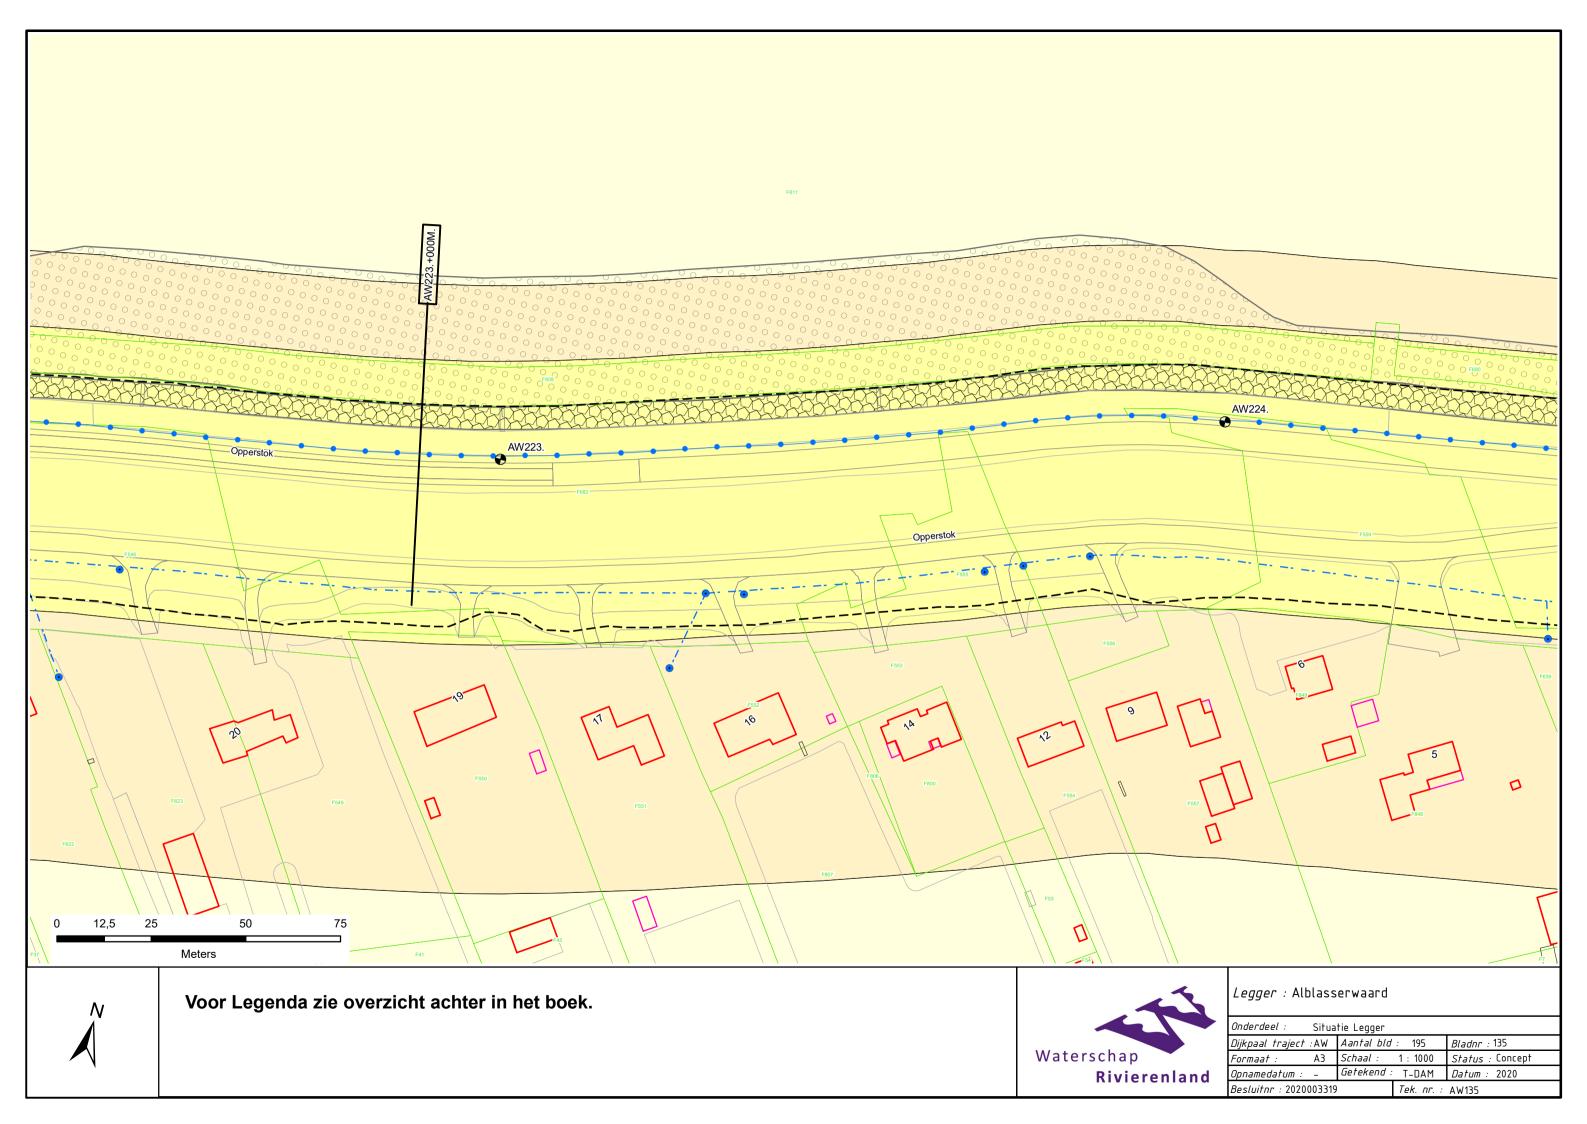

## Kinderdijk - Schoonhovenseveer Legger Primaire Waterkering

Dijkpaaltraject Alblasserwaard (AW000 – AW403)

## Legger Primaire Waterkering Dijkpaaltraject Alblasserwaard (AW000 – AW403)

## Inhoud

- Overzichtskaart (1:40.000)
- Overzichtsblad (1:5.000)
- Situatiebladen (1:1.000)
- Dwarsprofielen (1:250)
- Lengteprofielen (1:2.000/1:100)
- Legenda Situatiebladen





































































































































———— Leggerprofiel.

----- Beheerprofiel.

——— Profiel van Vrije Ruimte.

▼ Referentielijn (Buitenkruin)



| Legger.                 | Albiacool waara (ooo.  | 7(17 100.)     |        |         |         |
|-------------------------|------------------------|----------------|--------|---------|---------|
| Onderdeel:              | Dwarsprofielen Legge   | ٢              |        |         |         |
| Dijkpaal tr             | aject: AW              | Met            | Bladen | Bladnr: | 132-1   |
| Formaat:                | 1.5 x A3               | Schaal:        | 1:250  | Status: | Concept |
| Opnamedatu              | ım: 2015               | Getekend:      | T-DAM  | Datum:  | 2020    |
| Dijkpaal tr<br>Formaat: | raject: AW<br>1.5 x A3 | Met<br>Scha