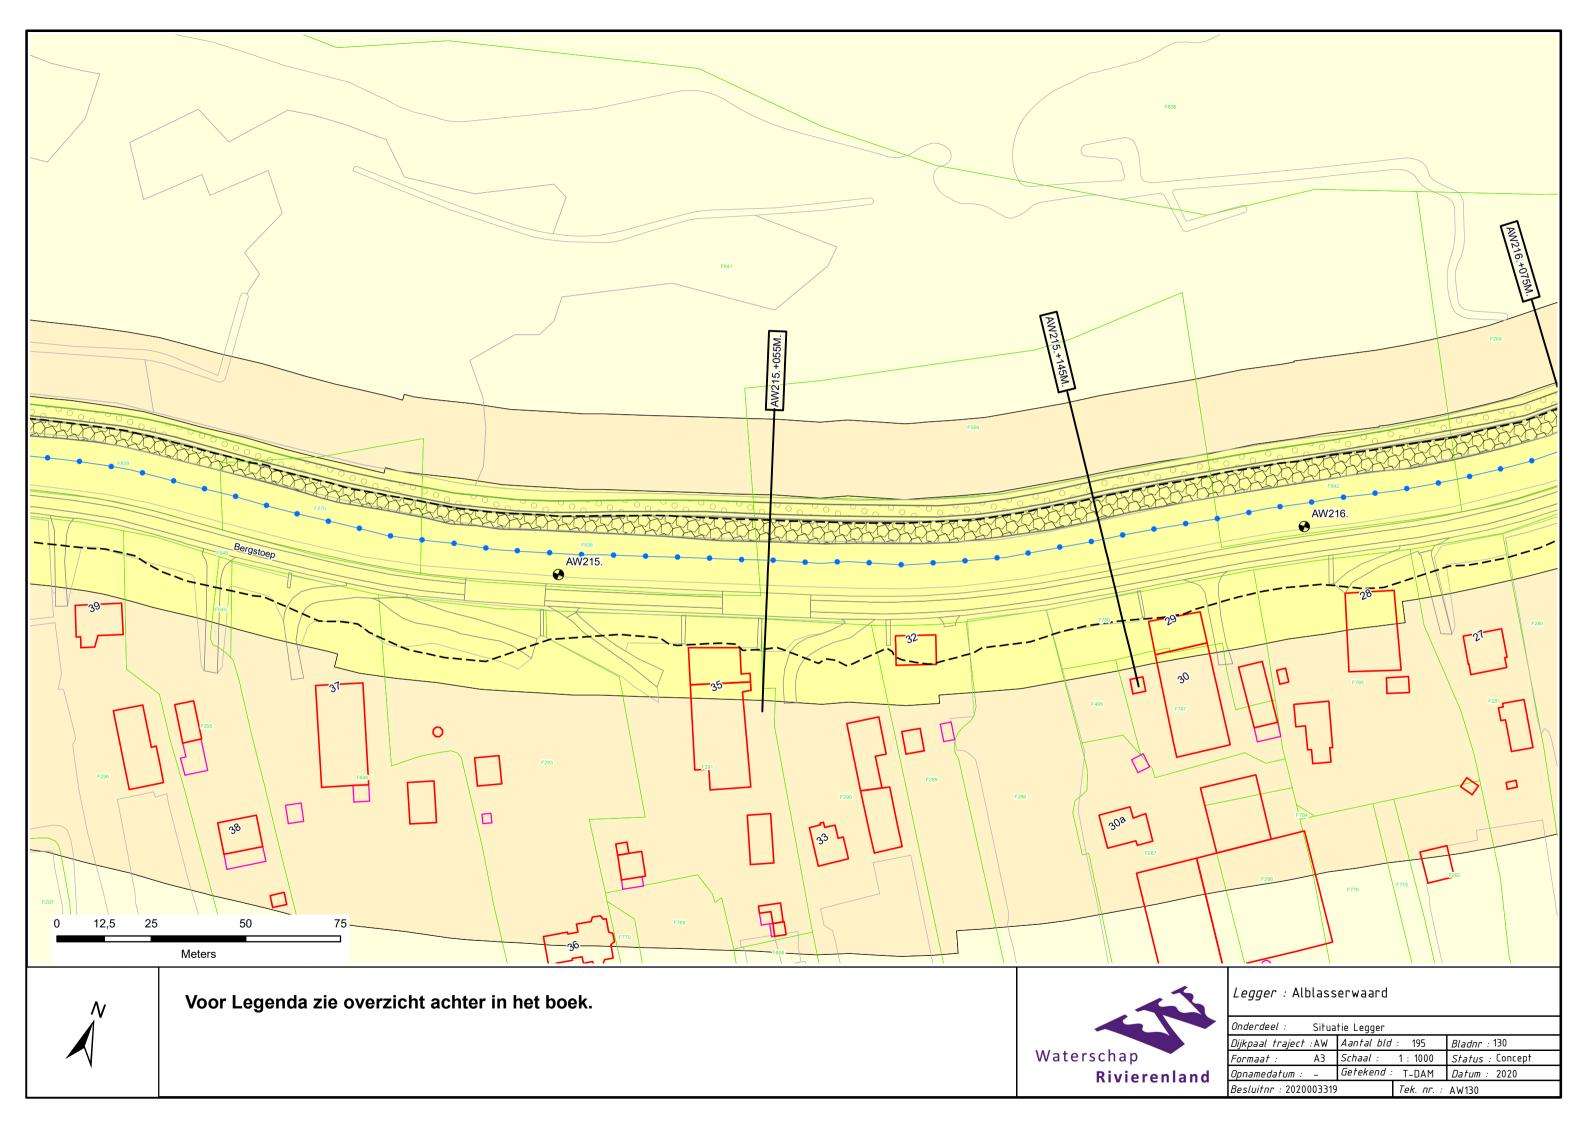

## Kinderdijk - Schoonhovenseveer Legger Primaire Waterkering

Dijkpaaltraject Alblasserwaard (AW000 – AW403)

## Legger Primaire Waterkering Dijkpaaltraject Alblasserwaard (AW000 – AW403)

## Inhoud

- Overzichtskaart (1:40.000)
- Overzichtsblad (1:5.000)
- Situatiebladen (1:1.000)
- Dwarsprofielen (1:250)
- Lengteprofielen (1:2.000/1:100)
- Legenda Situatiebladen





































































































































———— Leggerprofiel.

----- Beheerprofiel.

——— Profiel van Vrije Ruimte.

▼ Referentielijn (Buitenkruin)



| Legger.                 | Albiacool waara (ooo.  | 7(17 100.)     |        |         |         |
|-------------------------|------------------------|----------------|--------|---------|---------|
| Onderdeel:              | Dwarsprofielen Legge   | ٢              |        |         |         |
| Dijkpaal tr             | aject: AW              | Met            | Bladen | Bladnr: | 132-1   |
| Formaat:                | 1.5 x A3               | Schaal:        | 1:250  | Status: | Concept |
| Opnamedatu              | ım: 2015               | Getekend:      | T-DAM  | Datum:  | 2020    |
| Dijkpaal tr<br>Formaat: | raject: AW<br>1.5 x A3 | M