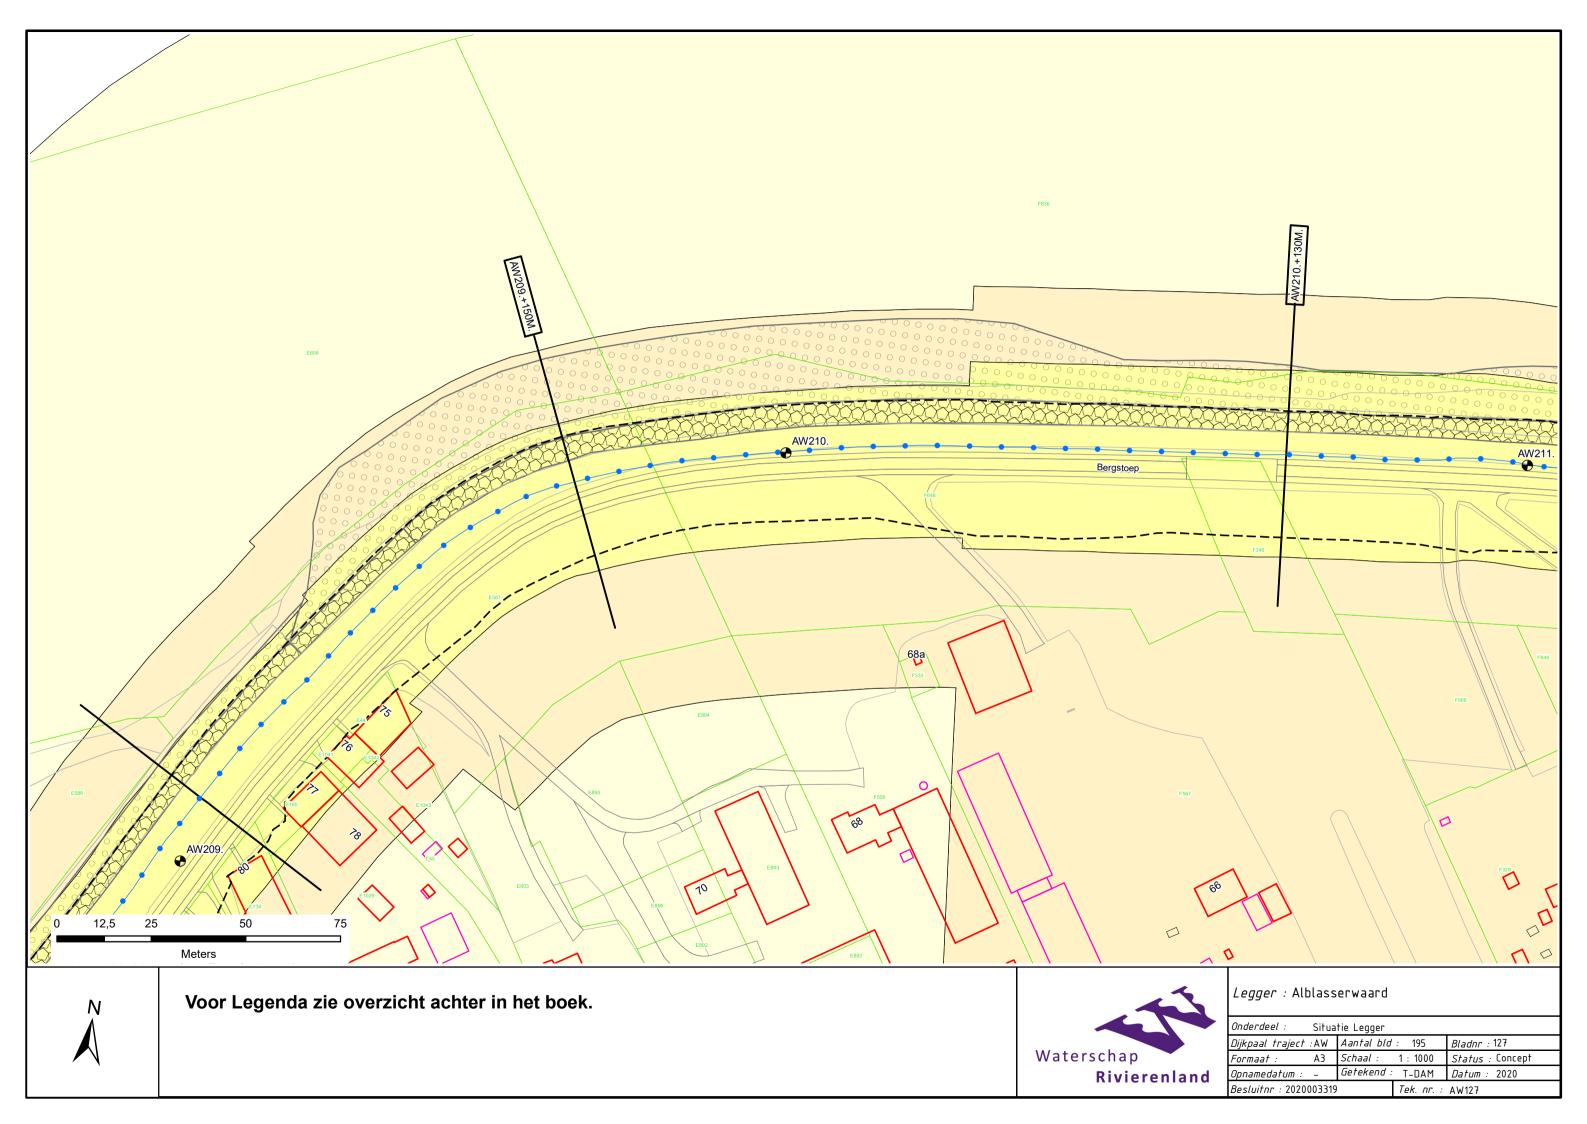

## Kinderdijk - Schoonhovenseveer Legger Primaire Waterkering

Dijkpaaltraject Alblasserwaard (AW000 – AW403)

## Legger Primaire Waterkering Dijkpaaltraject Alblasserwaard (AW000 – AW403)

## Inhoud

- Overzichtskaart (1:40.000)
- Overzichtsblad (1:5.000)
- Situatiebladen (1:1.000)
- Dwarsprofielen (1:250)
- Lengteprofielen (1:2.000/1:100)
- Legenda Situatiebladen





































































































































———— Leggerprofiel.

----- Beheerprofiel.

——— Profiel van Vrije Ruimte.

▼ Referentielijn (Buitenkruin)



| Legger.                 | Albiacool waara (ooo.  | 7(17 100.)     |        |         |         |
|-------------------------|------------------------|----------------|--------|---------|---------|
| Onderdeel:              | Dwarsprofielen Legge   | ٢              |        |         |         |
| Dijkpaal tr             | aject: AW              | Met            | Bladen | Bladnr: | 132-1   |
| Formaat:                | 1.5 x A3               | Schaal:        | 1:250  | Status: | Concept |
| Opnamedatu              | ım: 2015               | Getekend:      | T-DAM  | Datum:  | 2020    |
| Dijkpaal tr<br>Formaat: | raject: AW<br>1.5 x