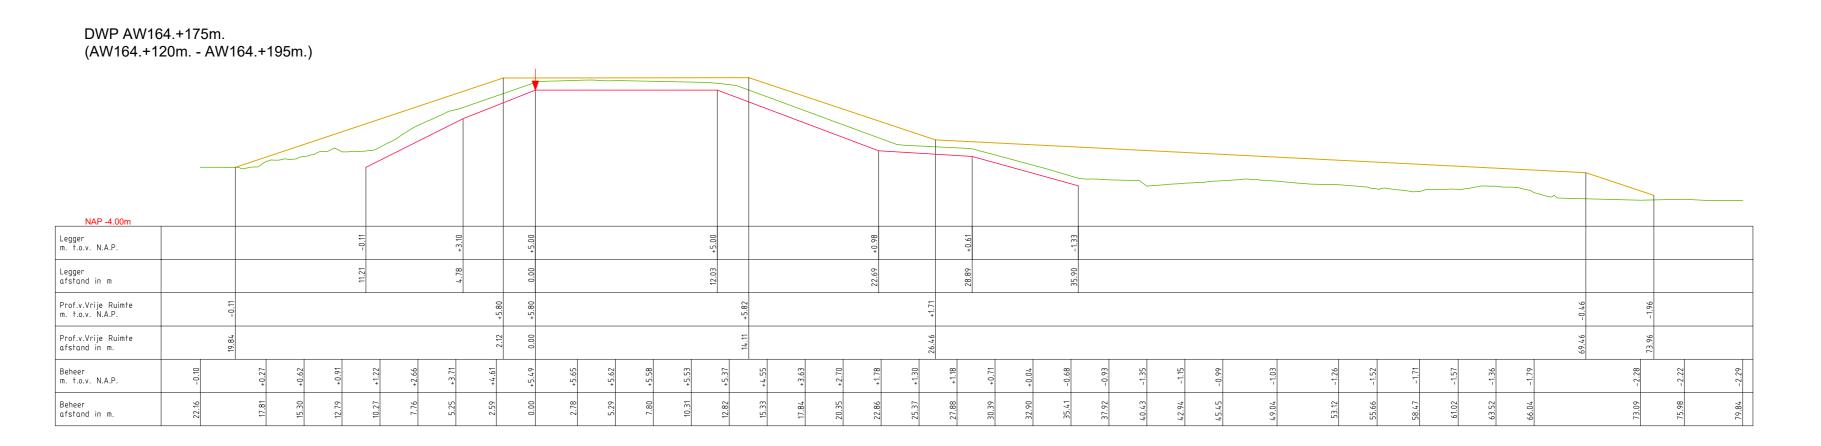

------ Leggerprofiel.

----- Beheerprofiel.

—— Profiel van Vrije Ruimte.

▼ Referentielijn (Buitenkruin)

| Onderdeel: Dwarsprofielen Legger |           |        |         |         |  |  |
|----------------------------------|-----------|--------|---------|---------|--|--|
| Dijkpaal traject: AW             | Met       | Bladen | Bladnr: | 132-3   |  |  |
| Formaat: 1.5 x A3                | Schaal:   | 1:250  | Status: | Concept |  |  |
| Opnamedatum: 2015                | Getekend: | T-DAM  | Datum:  | 2020    |  |  |
| Roboost bii. Bosluit 2020003310  |           |        |         |         |  |  |