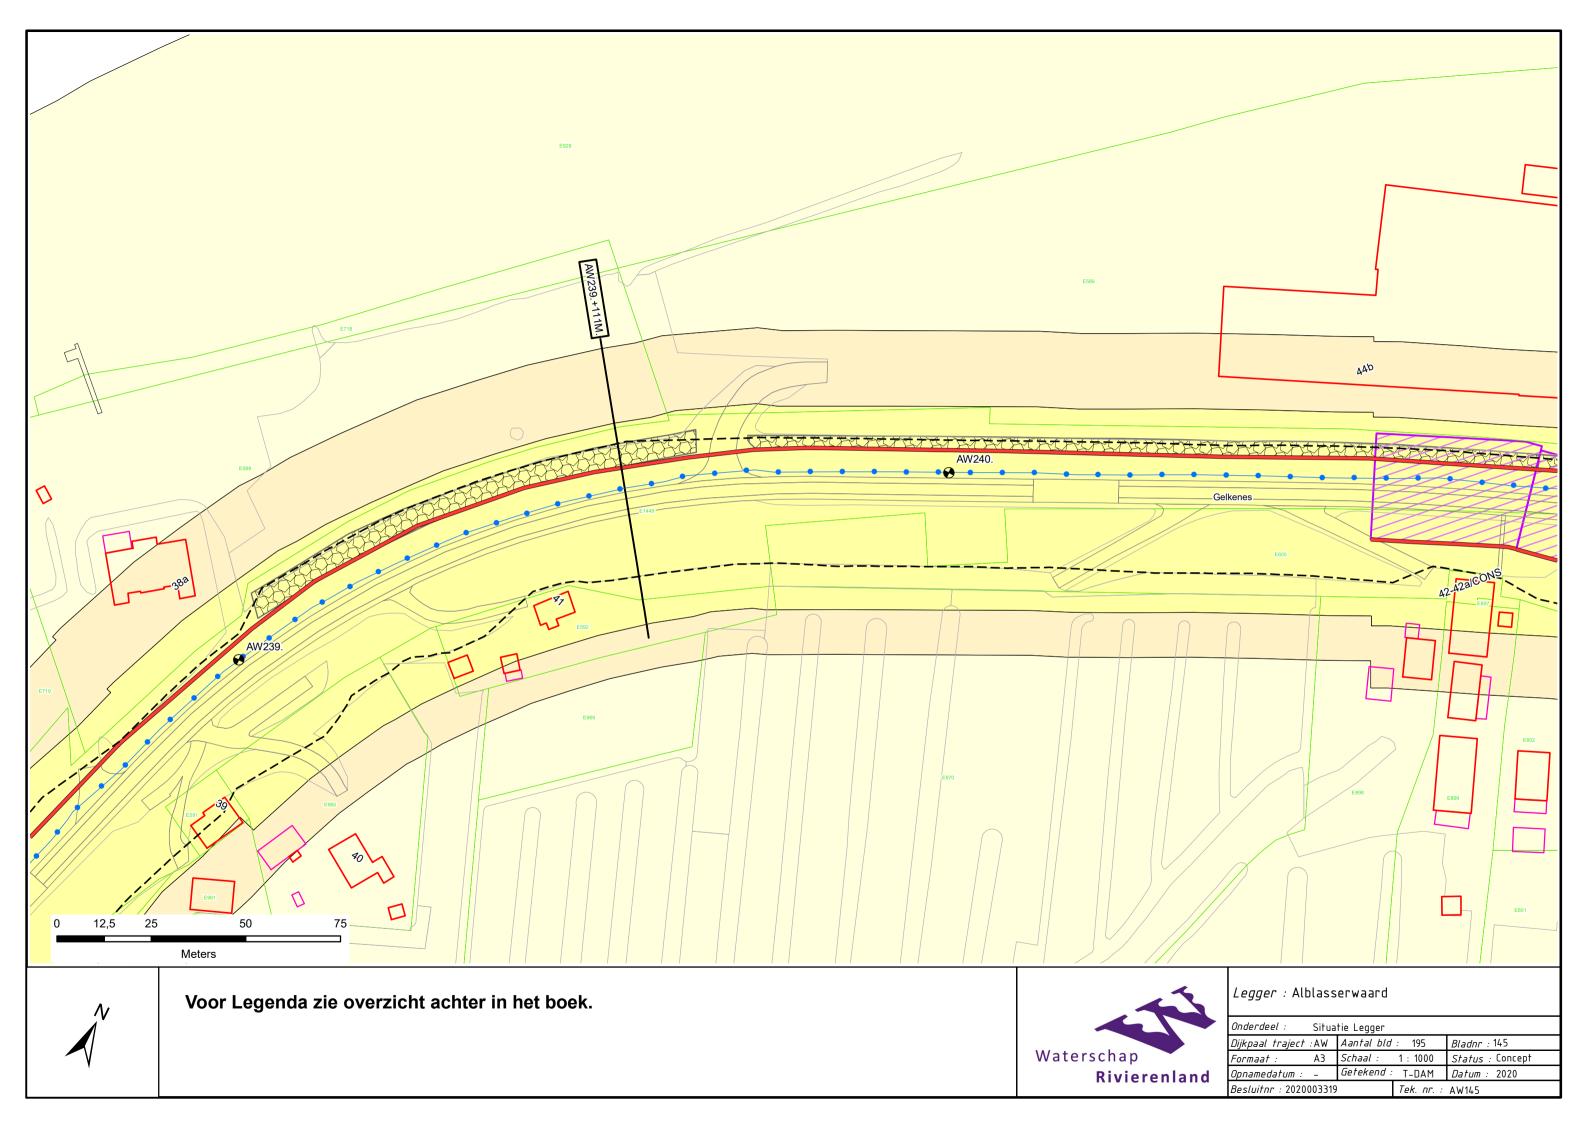

## Legenda Waterkering.

### Waterkering:

- Primaire waterkering
- Regionale waterkering
- Overige waterkering
- · · · Waterkering Rijkswaterstaat
- Hoge grond

#### Vlakken en Grenzen:

- Waterstaatswerk
- Beschermingszone
- Buitenbeschermingszone
- --BG-- Bouwgrens
- Leggervlak
- Grote Bijgebouwen

#### Kunstwerk

- Afsluiter
- Wandconstructie
- ----- Kwelscherm
- ---- Verticale verdediging
- Coupure
- Flexibele waterkering
  - **I**f Gemaal
- Sluis
- Ankerveld
- Keringverbeteringsconstructie
- Gezette en dichte steenbekleding
- Stortsteen/breuksteen
- Tunnel
  - Drainage put
- -- Drainage buis
- \_\_\_\_\_ Duiker
- Sifon
- Hevel

## Beheerregister:

- Dijkpaal
- ---- Teenlijn
- Dwarsprofiellocatie

# Ondergrond:

- ----- Hoofdgebouwen
- ---- Overig bouwwerk
- Terrein
- E58 Kadastraal perceel