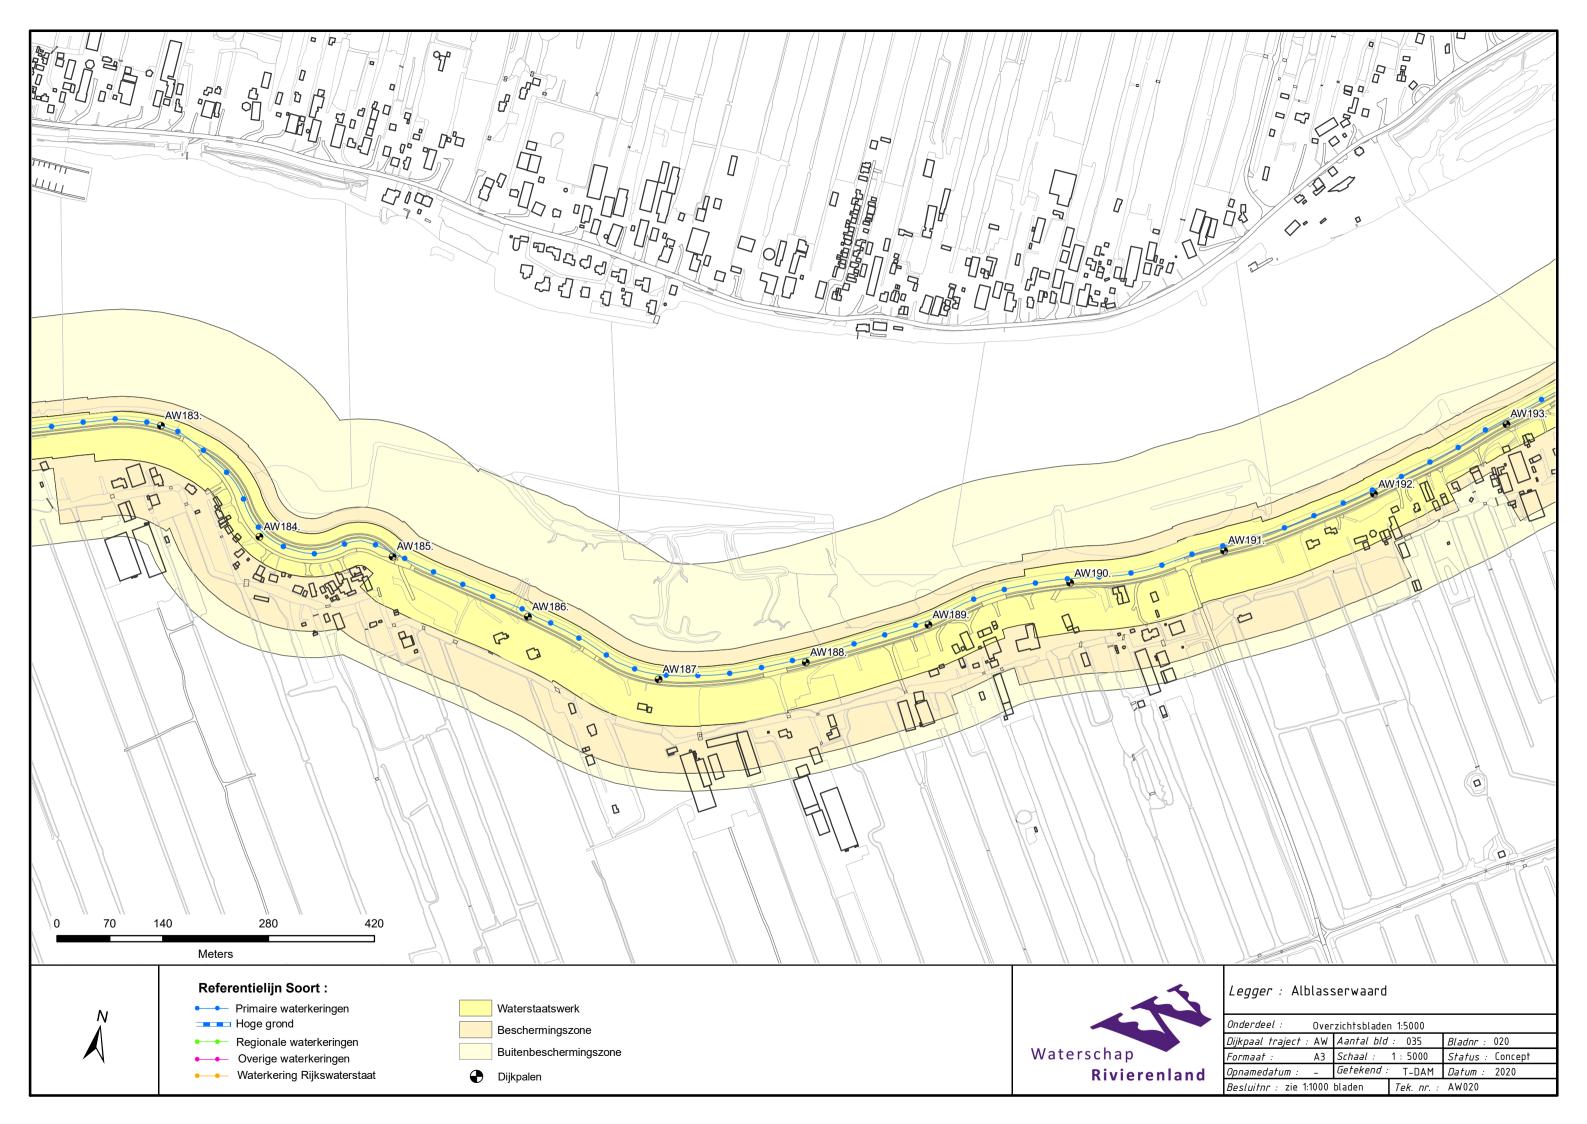

## Inhoud

- Overzichtskaart (1:40.000)
- Overzichtsblad (1:5.000)
- Situatiebladen (1:1.000)
- Dwarsprofielen (1:250)
- Lengteprofielen (1:2.000/1:100)
- Legenda Situatiebladen

———— Leggerprofiel.

----- Beheerprofiel.

## Legenda Waterkering.

### Waterkering:

- Primaire waterkering
- Regionale waterkering
- Overige waterkering
- · · · Waterkering Rijkswaterstaat
- Hoge grond

#### Vlakken en Grenzen:

- Waterstaatswerk
- Beschermingszone
- Buitenbeschermingszone
- --BG-- Bouwgrens
- Leggervlak
- Grote Bijgebouwen

## Beheerregister:

- Dijkpaal
- ---- Teenlijn
- Dwarsprofiellocatie

# Ondergrond:

- ----- Hoofdgebouwen
- ---- Overig bouwwerk
- Terrein
- E58 Kadastraal perceel