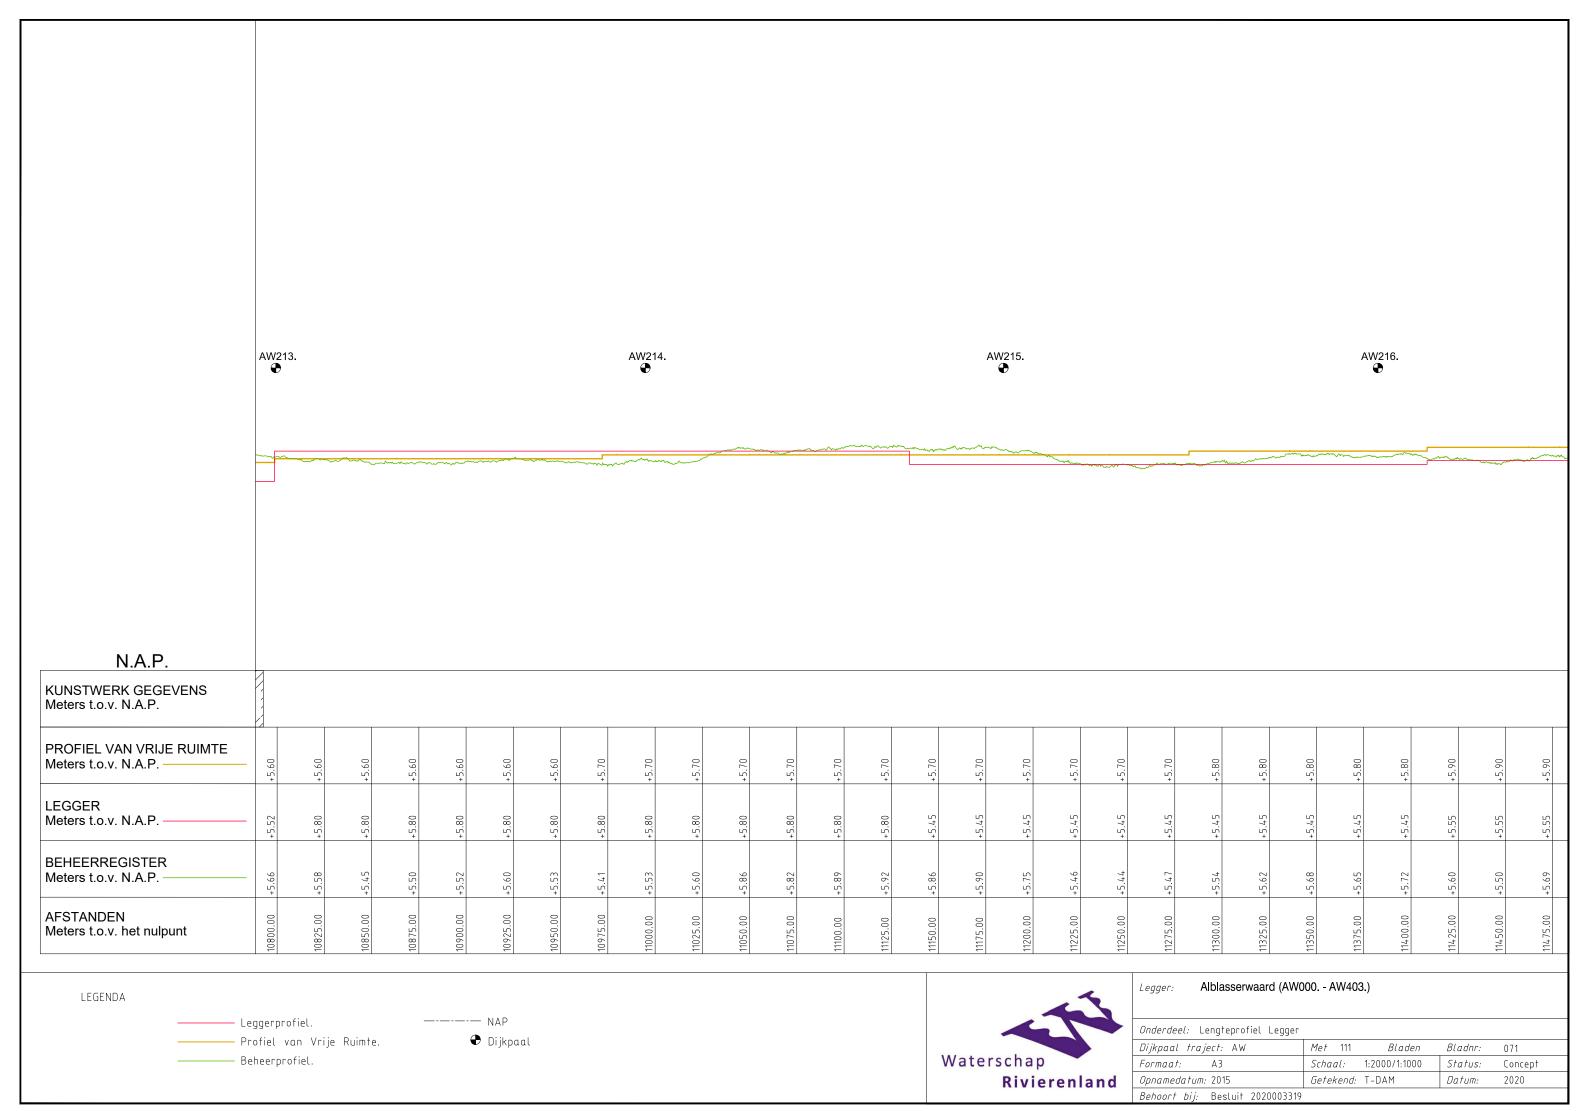

Waterschap
Rivierenland

Onderdeel: Lengteprofiel Legger

| Dijkpaal traject: AW            | <i>Met</i> 111 | Bladen        | Bladnr: | 080     |
|---------------------------------|----------------|---------------|---------|---------|
| Formaat: A3                     | Schaal:        | 1:2000/1:1000 | Status: | Concept |
| Opnamedatum: 2015               | Getekend:      | T-DAM         | Datum:  | 2020    |
| Behoort bij: Besluit 2020003319 |                |               |         |         |