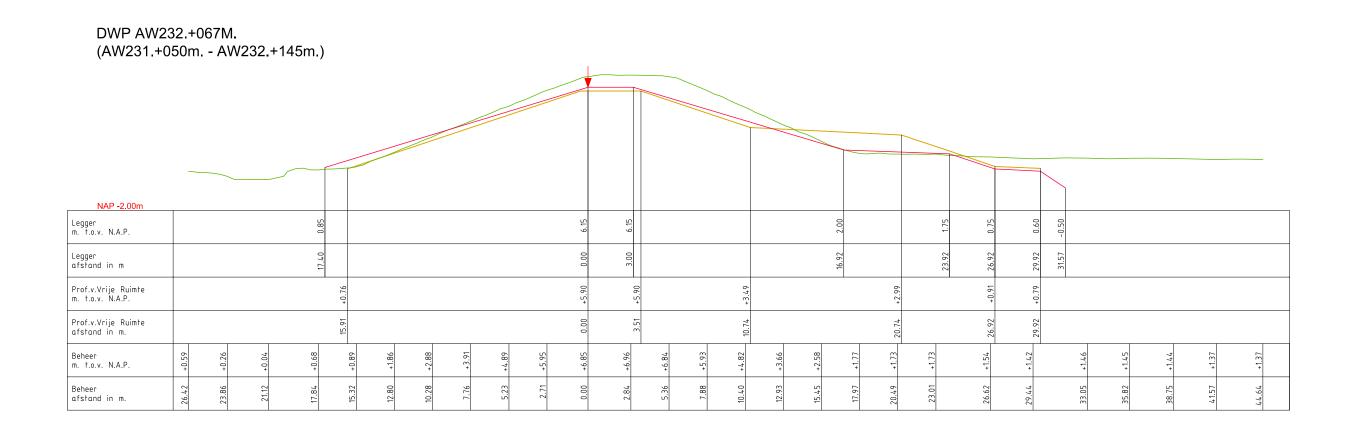

DWP AW236.+100M. (AW236.+050m. - AW238.+000m.)

— Leggerprofiel. 

Profiel van Vrije Ruimte.

Beheerprofiel. 

Referentielijn (Buitenkruin)

LEGENDA

| Legger: | Alblasserwaard (AW000 AW403.) |
|---------|-------------------------------|
|---------|-------------------------------|