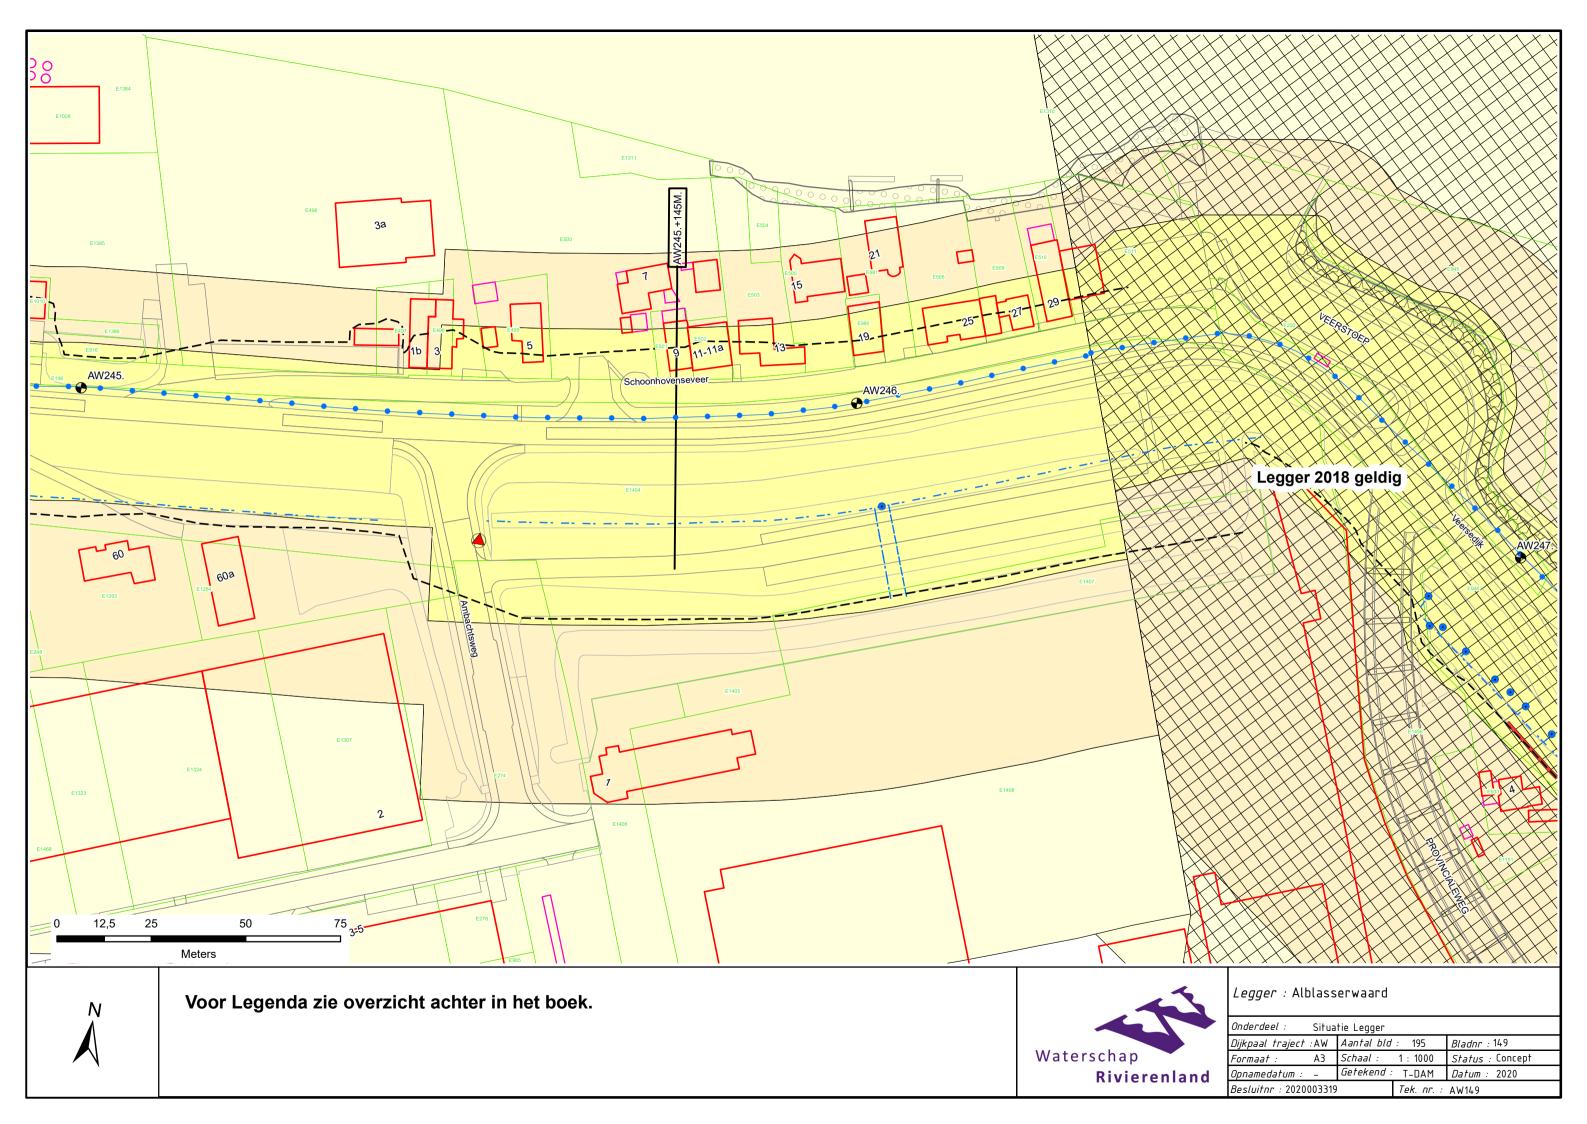

## Legenda Waterkering.

### Waterkering:

- Primaire waterkering
- Regionale waterkering
- Overige waterkering
- · · · Waterkering Rijkswaterstaat
- Hoge grond

#### Vlakken en Grenzen:

- Waterstaatswerk
- Beschermingszone
- Buitenbeschermingszone
- --BG-- Bouwgrens
- Leggervlak
- Grote Bijgebouwen

#### Kunstwerk

- Afsluiter
- Wandconstructie
- ----- Kwelscherm
- ---- Verticale verdediging
- Coupure
- Flexibele waterkering
  - **I**f Gemaal
- Sluis
- Ankerveld
- Keringverbeteringsconstructie
- Gezette en dichte steenbekleding
- Stortsteen/breuksteen
- Tunnel
  - Drainage put
- -- Drainage buis
- \_\_\_\_\_ Duiker
- Sifon
- Hevel

## Beheerregister:

- Dijkpaal
- ---- Teenlijn
- Dwarsprofiellocatie

# Ondergrond:

- ----- Hoofdgebouwen
- ---- Overig bouwwerk
- Terrein
- E58 Kadastraal perceel