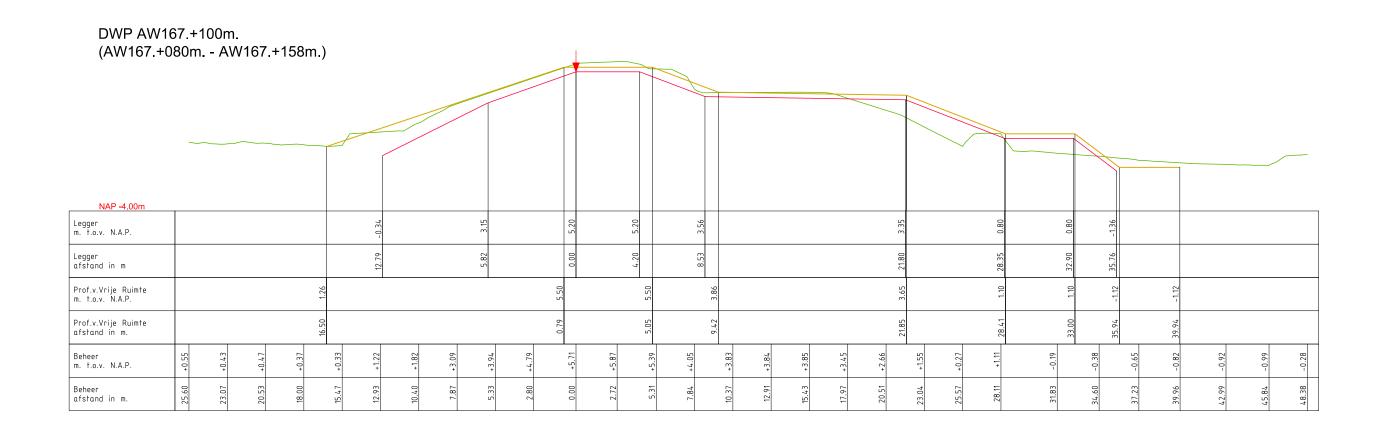

## Inhoud

- Overzichtskaart (1:40.000)
- Overzichtsblad (1:5.000)
- Situatiebladen (1:1.000)
- Dwarsprofielen (1:250)
- Lengteprofielen (1:2.000/1:100)
- Legenda Situatiebladen

———— Leggerprofiel.

----- Beheerprofiel.

——— Profiel van Vrije Ruimte.

▼ Referentielijn (Buitenkruin)

| Legger.                 | Albiacool waara (ooo.  | 7(17 100.)     |        |         |         |
|-------------------------|------------------------|----------------|--------|---------|---------|
| Onderdeel:              | Dwarsprofielen Legge   | ٢              |        |         |         |
| Dijkpaal tr             | aject: AW              | Met            | Bladen | Bladnr: | 132-1   |
| Formaat:                | 1.5 x A3               | Schaal:        | 1:250  | Status: | Concept |
| Opnamedatu              | ım: 2015               | Getekend:      | T-DAM  | Datum:  | 2020    |
| Dijkpaal tr<br>Formaat: | raject: AW<br>1.5 x A3 | Met<br>Schaal: | 1:250  | Status: | Conce   |