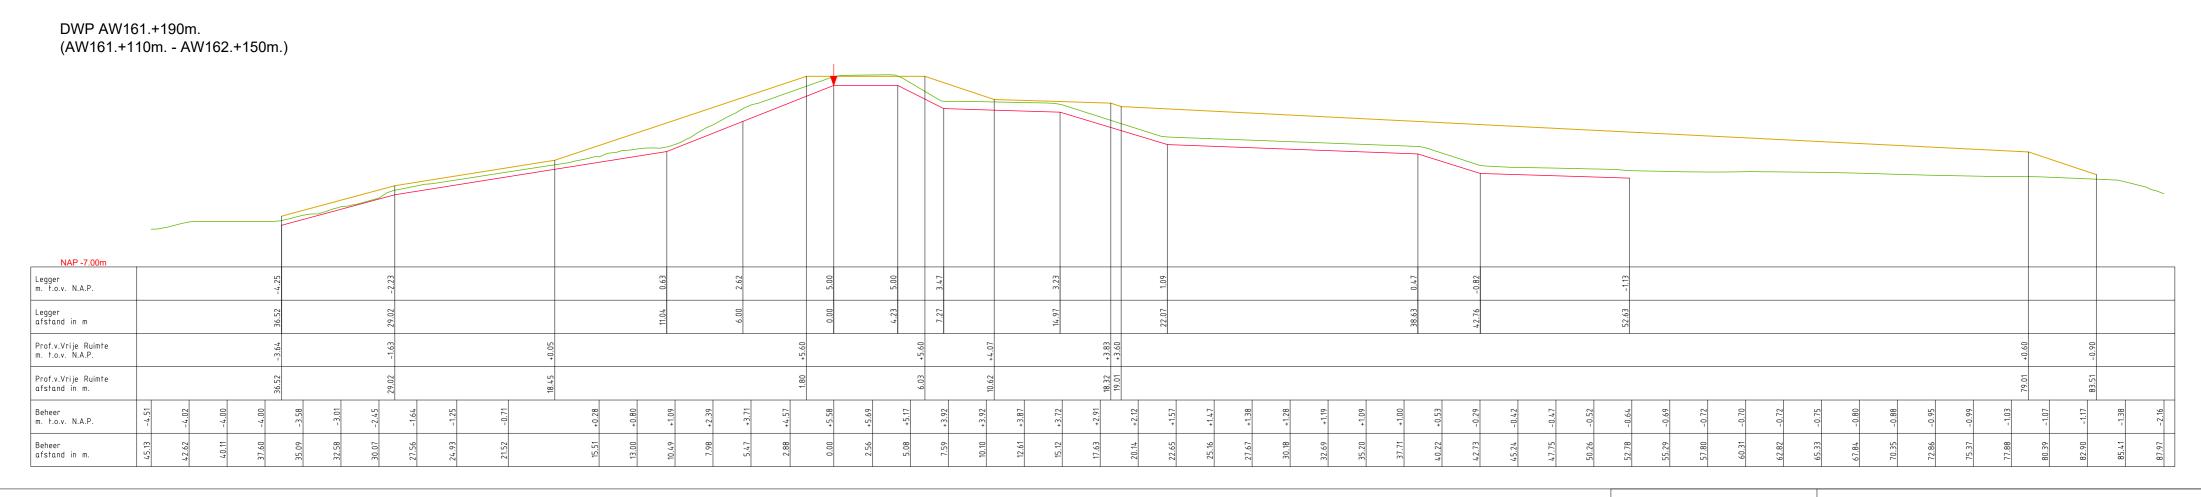

## Inhoud

- Overzichtskaart (1:40.000)
- Overzichtsblad (1:5.000)
- Situatiebladen (1:1.000)
- Dwarsprofielen (1:250)
- Lengteprofielen (1:2.000/1:100)
- Legenda Situatiebladen

———— Leggerprofiel.

----- Beheerprofiel.

——— Profiel van Vrije Ruimte.

▼ Referentielijn (Buitenkruin)

| Legger.                 | Albiacool waara (ooo.  | 7(17 100.)     |        |         |         |
|-------------------------|------------------------|----------------|--------|---------|---------|
| Onderdeel:              | Dwarsprofielen Legge   | ٢              |        |         |         |
| Dijkpaal tr             | aject: AW              | Met            | Bladen | Bladnr: | 132-1   |
| Formaat:                | 1.5 x A3               | Schaal:        | 1:250  | Status: | Concept |
| Opnamedatu              | ım: 2015               | Getekend:      | T-DAM  | Datum:  | 2020    |
| Dijkpaal tr<br>Formaat: | raject: AW<br>1.5 x A3 | Met<br>Schaal: | 1:250  | Status: | Conce   |