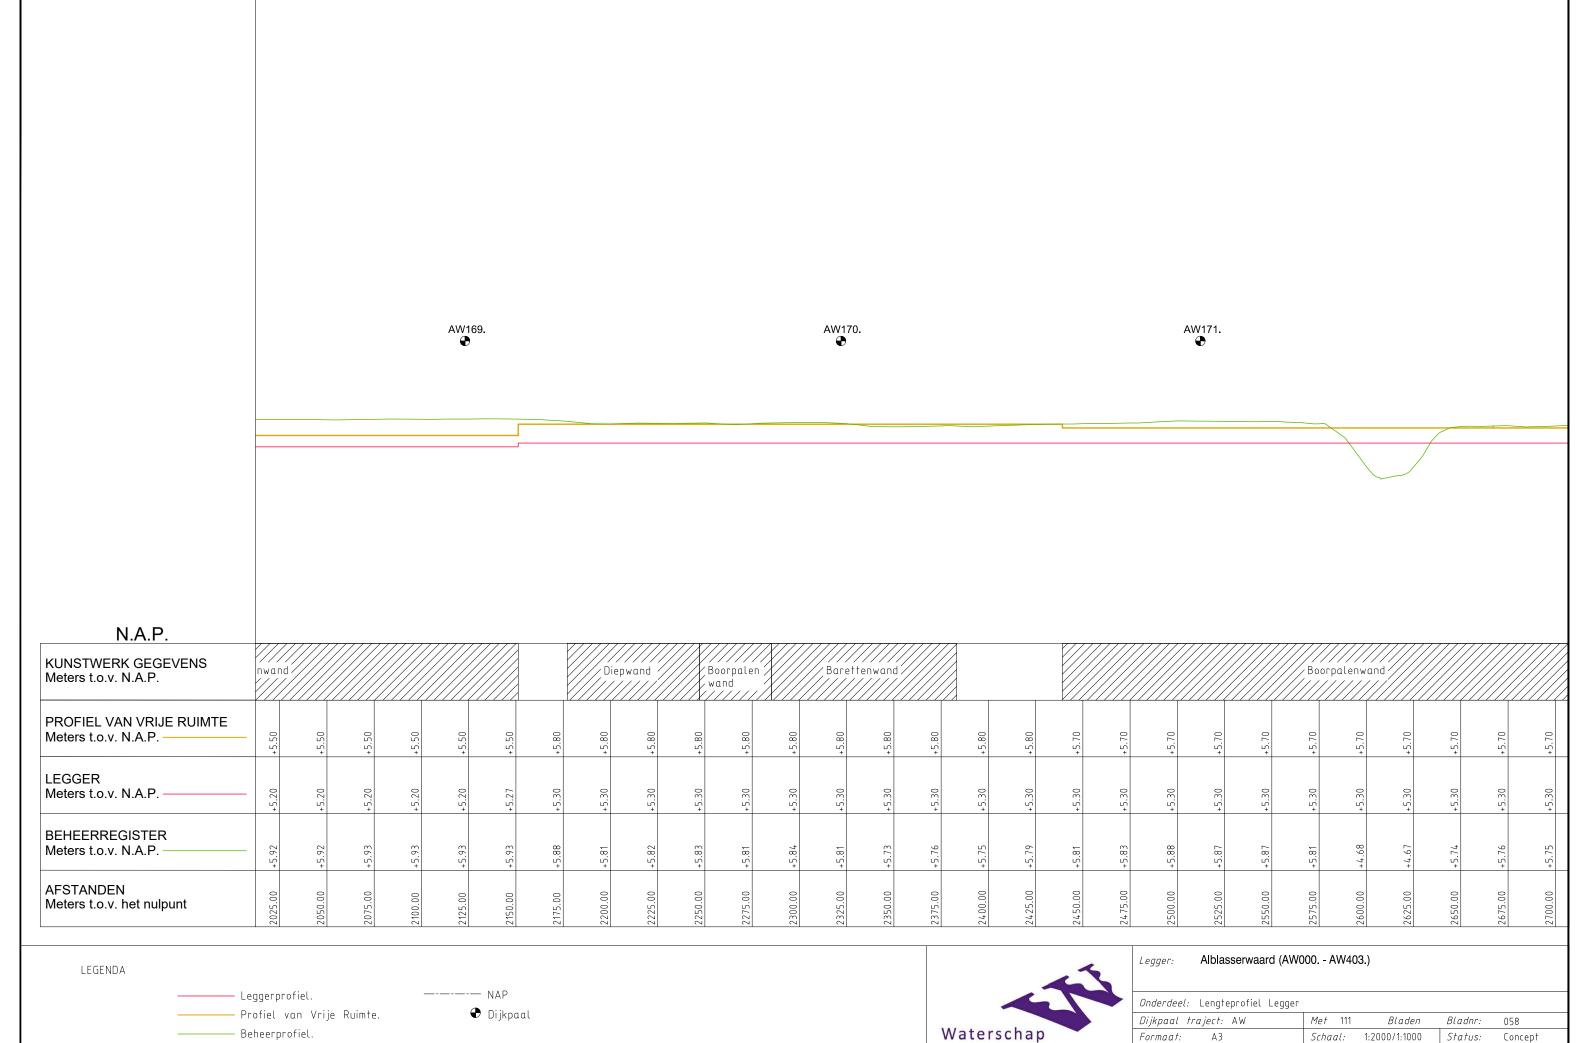

|        |         |         |

DWP AW244.+050m.
(AW244.+000m. - AW245.+095m.)

NAP-2.00m

Lagger
m. Tax, NAP.
Lagger
for tax virile Ruinte
or favor di m.

Beheer
or favor di m.

Beher
or favor di m.

Beheer
or favo





LEGENDA



| Legger: Alblasserwaard (000.    | - AW403.) |        |         |         |
|---------------------------------|-----------|--------|---------|---------|
| Onderdeel: Dwarsprofielen Legge | ır        |        |         |         |
| Dijkpaal traject: AW            | Met       | Bladen | Bladnr: | 145     |
| Formaat: 1.5 x A3               | Schaal:   | 1:250  | Status: | Concept |
| Opnamedatum: 2015               | Getekend: | T-DAM  | Datum:  | 2020    |







Getekend: T-DAM

Datum:

2020

Rivierenland

Opnamedatum: 2015

Behoort bij: Besluit 2020003319



Rivierenland

Opnamedatum: 2015

Behoort bij: Besluit 2020003319

*Getekend*: T-DAM

Datum:

2020



Behoort bij: Besluit 2020003319











































◆ Dijkpaal

Profiel van Vrije Ruimte.

Beheerprofiel.

Waterschap
Rivierenland

Onderdeel: Lengteprofiel Legger

| Dijkpaal traject: AW            | <i>Met</i> 111 | Bladen        | Bladnr: | 080     |
|---------------------------------|----------------|---------------|---------|---------|
| Formaat: A3                     | Schaal:        | 1:2000/1:1000 | Status: | Concept |
| Opnamedatum: 2015               | Getekend:      | T-DAM         | Datum:  | 2020    |
| Behoort bij: Besluit 2020003319 |                |               |         |         |

## Legenda Waterkering.

### Waterkering:

- Primaire waterkeri