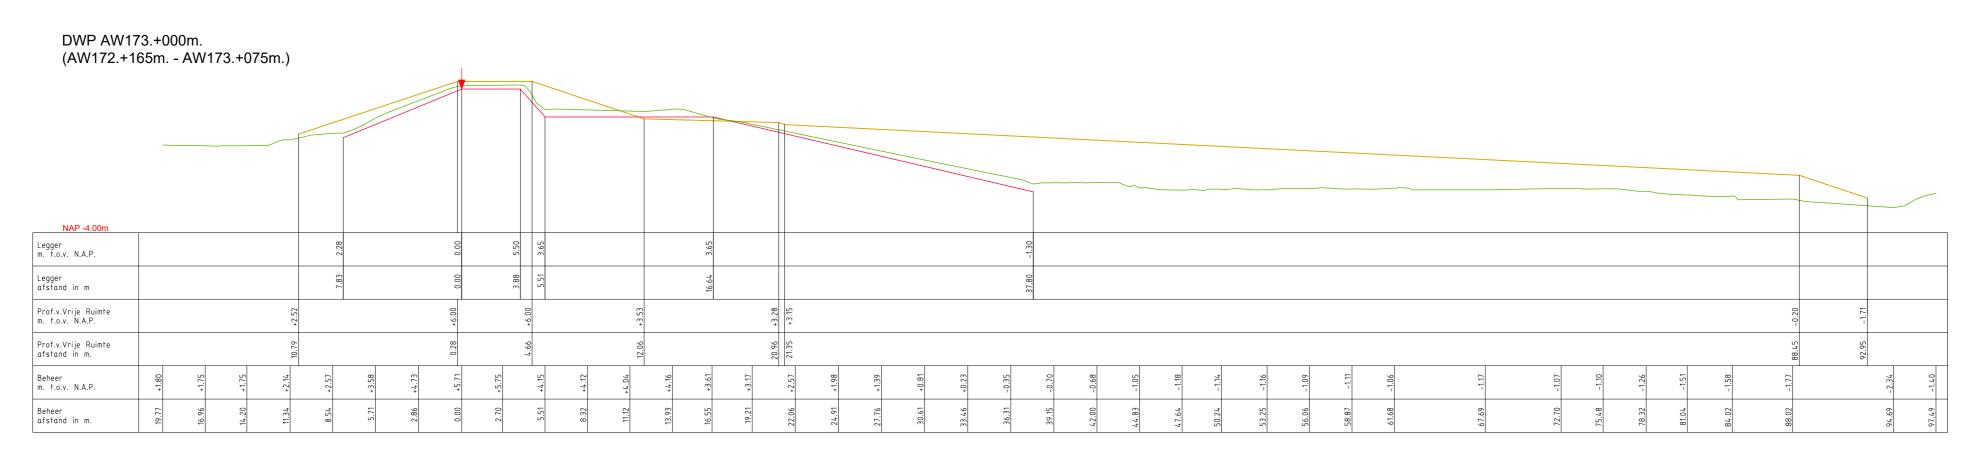

▼ Referentielijn (Buitenkruin)

LEGENDA

------ Leggerprofiel.

----- Beheerprofiel.

——— Profiel van Vrije Ruimte.

| Onderdeel: Dwarsprofielen Legger |           |        |         |         |  |  |
|----------------------------------|-----------|--------|---------|---------|--|--|
| Dijkpaal traject: AW             | Met       | Bladen | Bladnr: | 132-2   |  |  |
| Formaat: 1.5 x A3                | Schaal:   | 1:250  | Status: | Concept |  |  |
| Opnamedatum: 2015                | Getekend: | T-DAM  | Datum:  | 2020    |  |  |
| Roboast bii Bashuit 2020003310   |           |        |         |         |  |  |