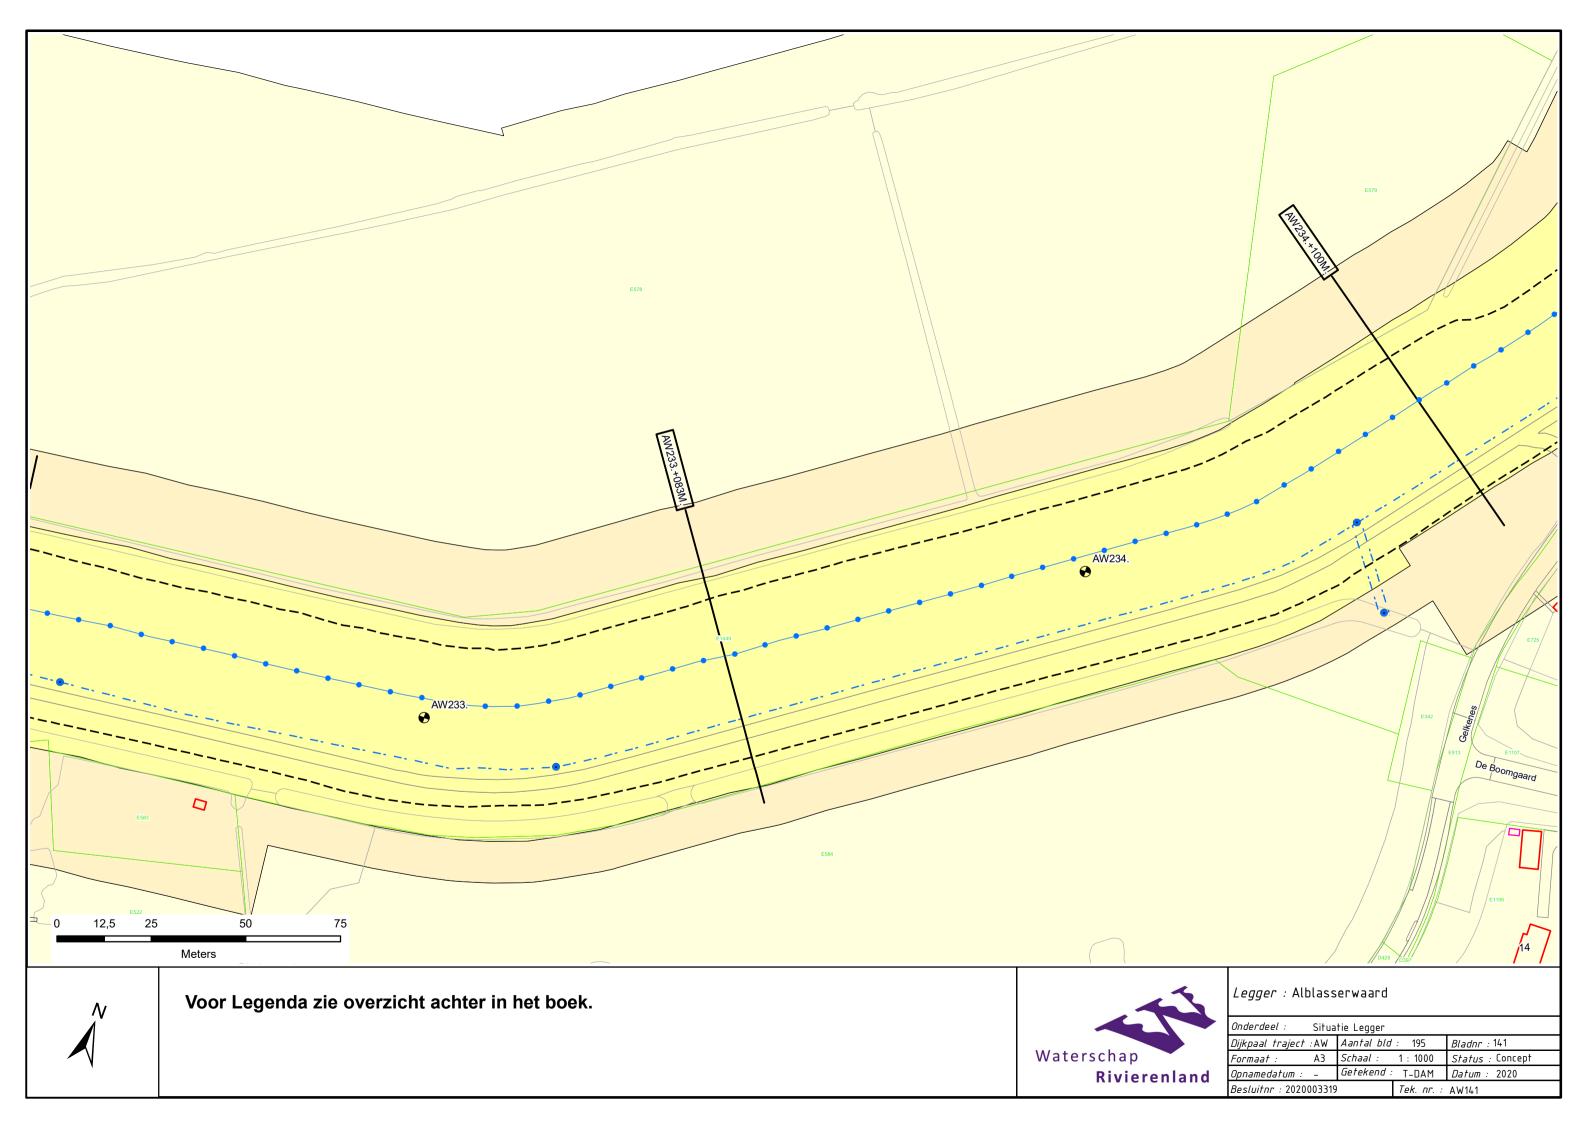

## Kinderdijk - Schoonhovenseveer Legger Primaire Waterkering

Dijkpaaltraject Alblasserwaard (AW000 – AW403)

## Legger Primaire Waterkering Dijkpaaltraject Alblasserwaard (AW000 – AW403)

## Inhoud

- Overzichtskaart (1:40.000)
- Overzichtsblad (1:5.000)
- Situatiebladen (1:1.000)
- Dwarsprofielen (1:250)
- Lengteprofielen (1:2.000/1:100)
- Legenda Situatiebladen





































































































































———— Leggerprofiel.

----- Beheerprofiel.

——— Profiel van Vrije Ruimte.

▼ Referentielijn (Buitenkruin)



| Legger.                 | Albiacool waara (ooo.  | 7(17 100.)     |        |         |         |
|-------------------------|------------------------|----------------|--------|---------|---------|
| Onderdeel:              | Dwarsprofielen Legge   | ٢              |        |         |         |
| Dijkpaal tr             | aject: AW              | Met            | Bladen | Bladnr: | 132-1   |
| Formaat:                | 1.5 x A3               | Schaal:        | 1:250  | Status: | Concept |
| Opnamedatu              | ım: 2015               | Getekend:      | T-DAM  | Datum:  | 2020    |
| Dijkpaal tr<br>Formaat: | raject: AW<br>1.5 x A3 | Met<br>Schaal: | 1:250