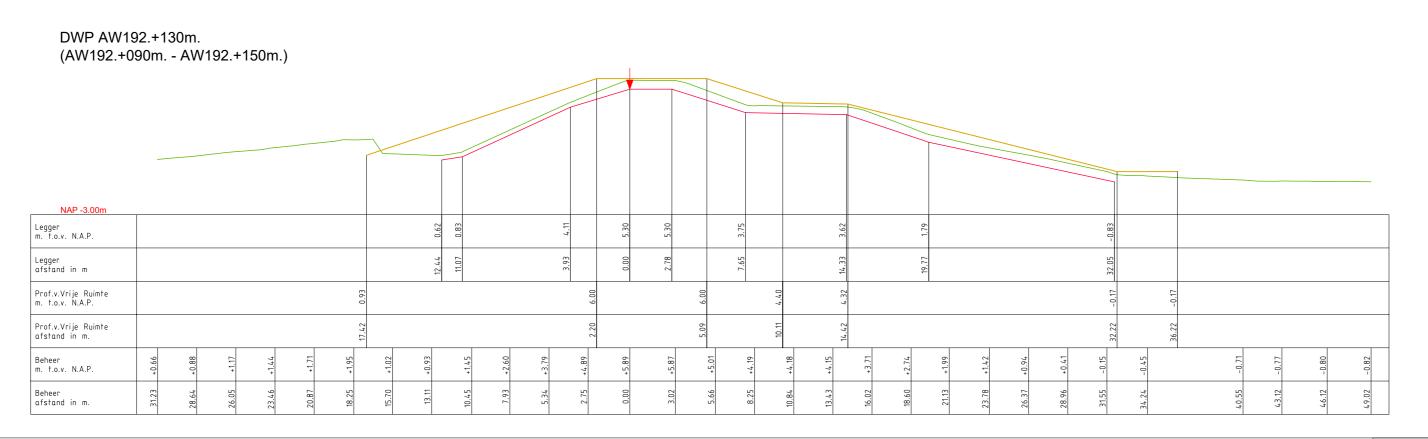

## Inhoud

- Overzichtskaart (1:40.000)
- Overzichtsblad (1:5.000)
- Situatiebladen (1:1.000)
- Dwarsprofielen (1:250)
- Lengteprofielen (1:2.000/1:100)
- Legenda Situatiebladen

———— Leggerprofiel.

----- Beheerprofiel.

------ Leggerprofiel.

----- Beheerprofiel.

—— Profiel van Vrije Ruimte.

▼ Referentielijn (Buitenkruin)

| Onderdeel: Dwarsprofielen Legger |           |        |         |         |  |  |
|----------------------------------|-----------|--------|---------|---------|--|--|
| Dijkpaal traject: AW             | Met       | Bladen | Bladnr: | 132-3   |  |  |
| Formaat: 1.5 x A3                | Schaal:   | 1:250  | Status: | Concept |  |  |
| Opnamedatum: 2015                | Getekend: | T-DAM  | Datum:  | 2020    |  |  |
| Roboost bii. Bosluit 2020003310  |           |        |         |         |  |  |