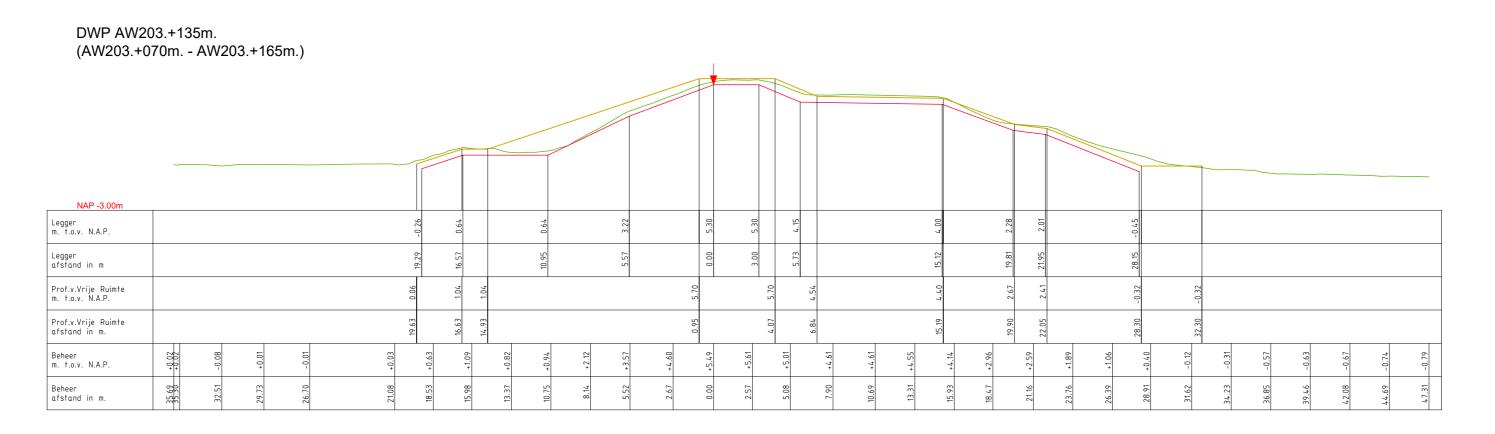

Referentielijn (Buitenkruin)

LEGENDA

- Leggerprofiel.

- Beheerprofiel.

Profiel van Vrije Ruimte.

| Legger: Alblasser | waard (AW000 AW403.) |
|-------------------|----------------------|
|-------------------|----------------------|

| Onderdeel: Dwarsprofielen Le | gger      |         |         |         |
|------------------------------|-----------|---------|---------|---------|
| Dijkpaal traject: AW         | Met       | Bladen  | Bladnr: | 133-1   |
| Formaat: A3                  | Schaal:   | 1 : 250 | Status: | Concept |
| Opnamedatum: 2015            | Getekend: | T-DAM   | Datum:  | 2020    |
| Behoort bij: Besluit 2020003 | 319       |         |         |         |