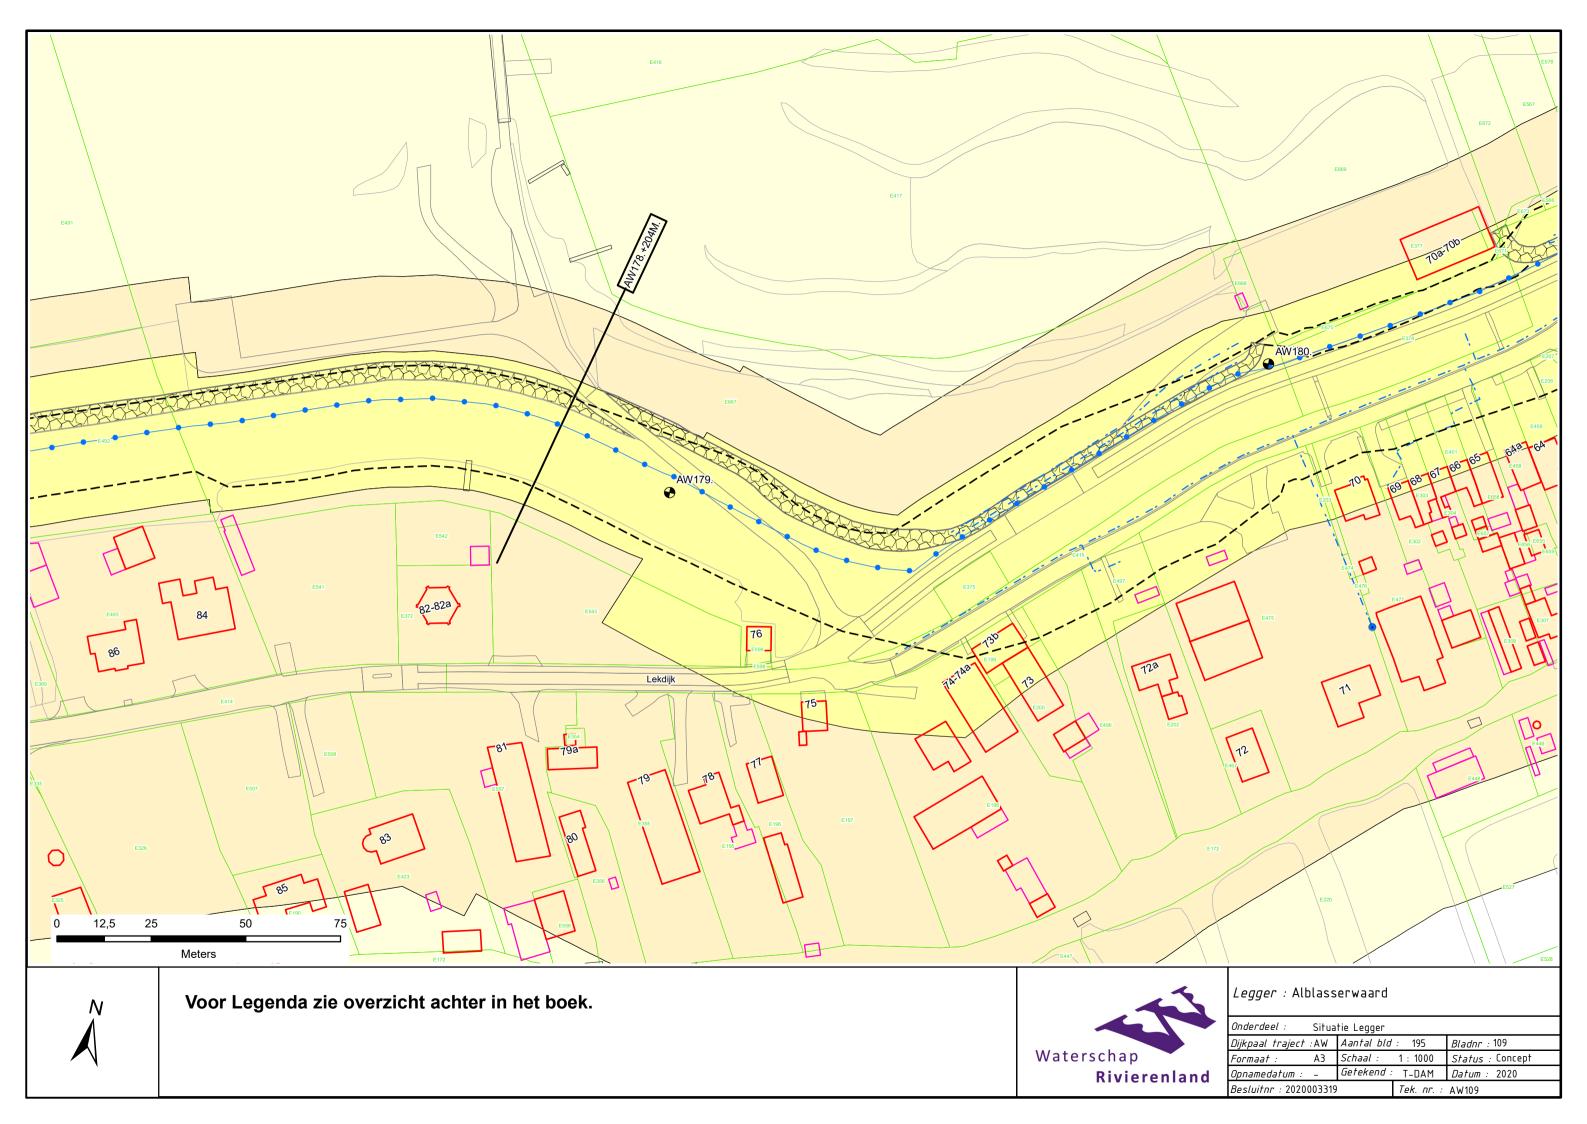

## Legenda Waterkering.

### Waterkering:

- Primaire waterkering
- Regionale waterkering
- Overige waterkering
- · · · Waterkering Rijkswaterstaat
- Hoge grond

#### Vlakken en Grenzen:

- Waterstaatswerk
- Beschermingszone
- Buitenbeschermingszone
- --BG-- Bouwgrens
- Leggervlak
- Grote Bijgebouwen

#### Kunstwerk

- Afsluiter
- Wandconstructie
- ----- Kwelscherm
- ---- Verticale verdediging
- Coupure
- Flexibele waterkering
  - **I**f Gemaal
- Sluis
- Ankerveld
- Keringverbeteringsconstructie
- Gezette en dichte steenbekleding
- Stortsteen/breuksteen
- Tunnel
  - Drainage put
- -- Drainage buis
- \_\_\_\_\_ Duiker
- Sifon
- Hevel

## Beheerregister:

- Dijkpaal
- ---- Teenlijn
- Dwarsprofiellocatie

# Ondergrond:

- ----- Hoofdgebouwen
- ---- Overig bouwwerk
- Terrein
- E58 Kadastraal perceel