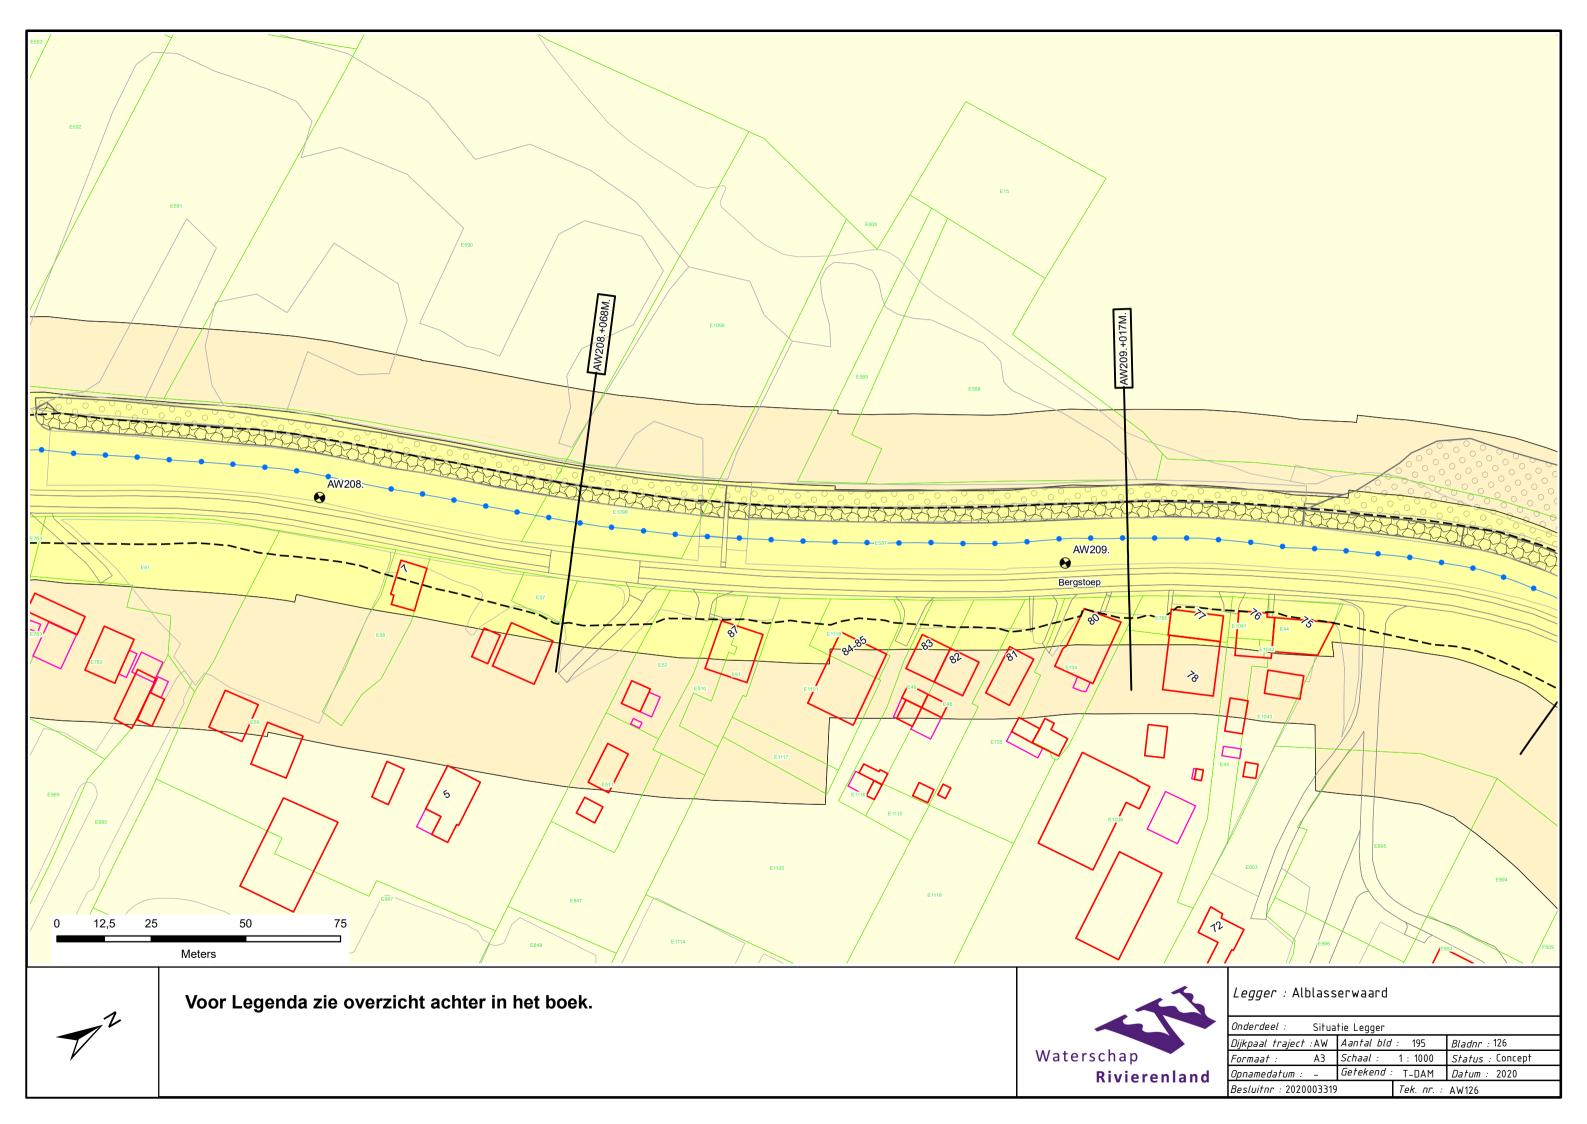

## Kinderdijk - Schoonhovenseveer Legger Primaire Waterkering

Dijkpaaltraject Alblasserwaard (AW000 – AW403)

## Legger Primaire Waterkering Dijkpaaltraject Alblasserwaard (AW000 – AW403)

## Inhoud

- Overzichtskaart (1:40.000)
- Overzichtsblad (1:5.000)
- Situatiebladen (1:1.000)
- Dwarsprofielen (1:250)
- Lengteprofielen (1:2.000/1:100)
- Legenda Situatiebladen





































































































































———— Leggerprofiel.

----- Beheerprofiel.

——— Profiel van Vrije Ruimte.

▼ Referentielijn (Buitenkruin)



| Legger.                 | Albiacool waara (ooo.  | 7(17 100.)     |        |         |         |
|-------------------------|------------------------|----------------|--------|---------|---------|
| Onderdeel:              | Dwarsprofielen Legge   | ٢              |        |         |         |
| Dijkpaal tr             | aject: AW              | Met            | Bladen | Bladnr: | 132-1   |
| Formaat:                | 1.5 x A3               | Schaal:        | 1:250  | Status: | Concept |
| Opnamedatu              | ım: 2015               | Getekend:      | T-DAM  | Datum:  | 2020    |
| Dijkpaal tr<br>Formaat: | raject: AW<br>1.5