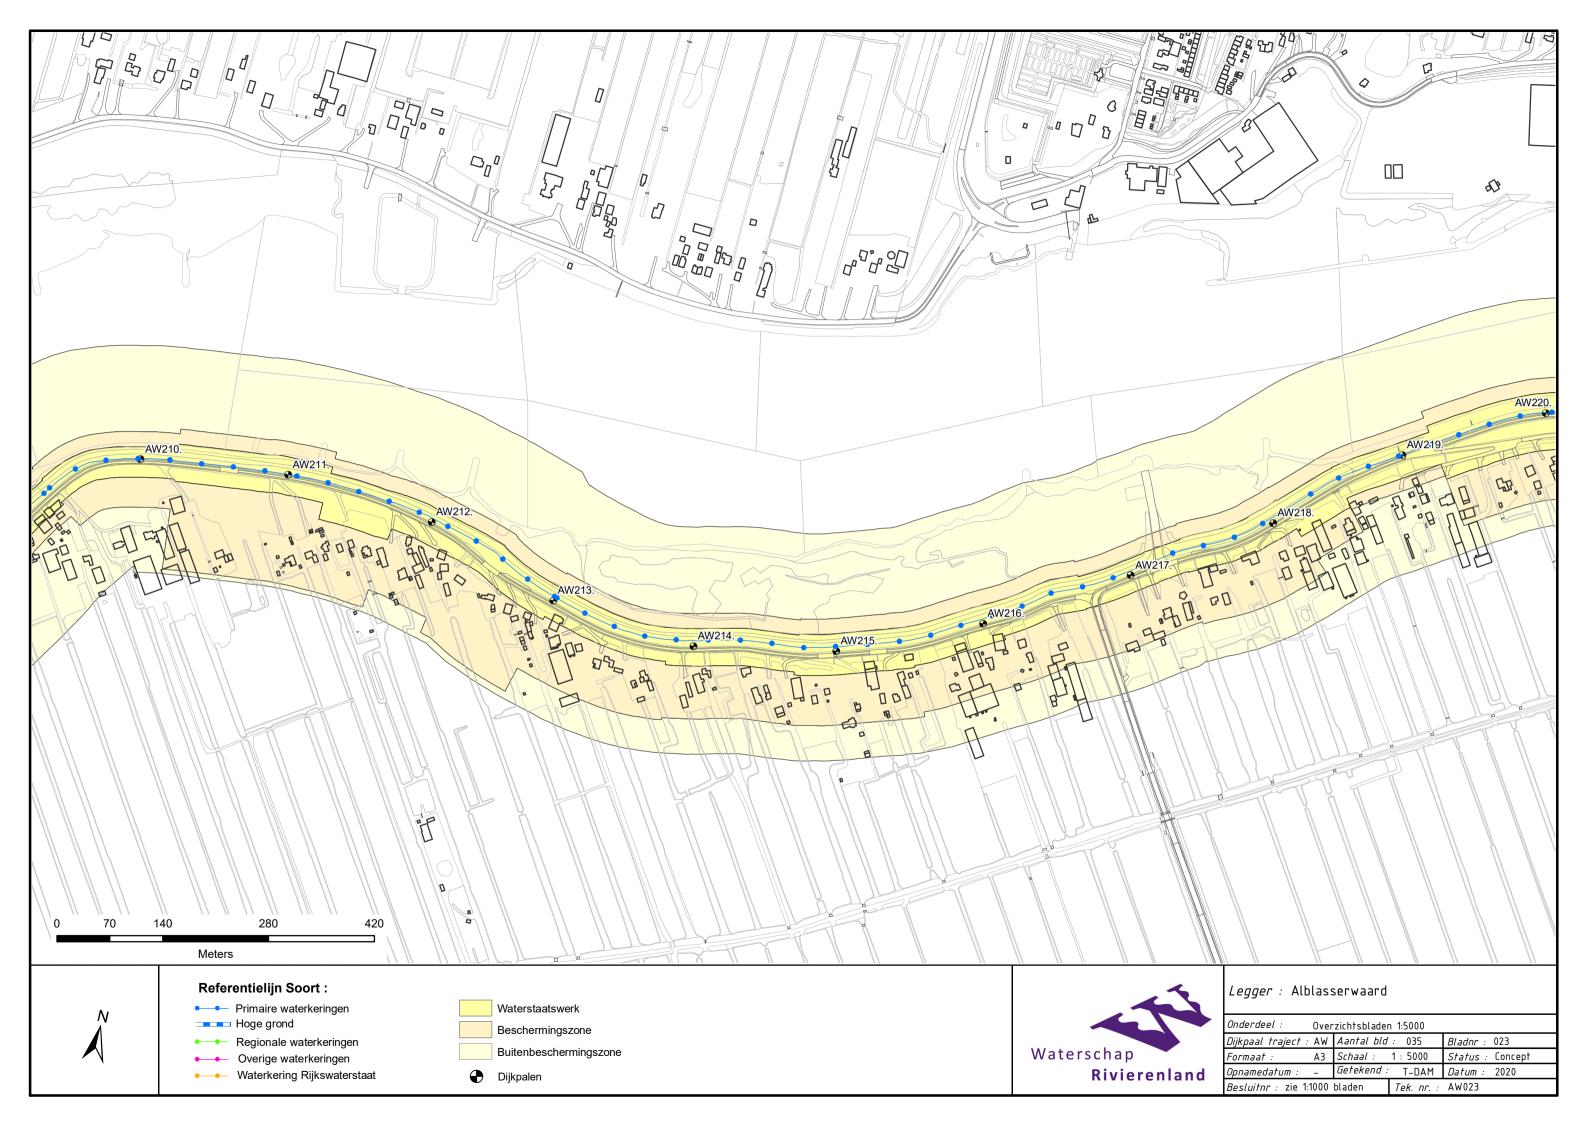

## Legenda Waterkering.

### Waterkering:

- Primaire waterkering
- Regionale waterkering
- Overige waterkering
- · · · Waterkering Rijkswaterstaat
- Hoge grond

#### Vlakken en Grenzen:

- Waterstaatswerk
- Beschermingszone
- Buitenbeschermingszone
- --BG-- Bouwgrens
- Leggervlak
- Grote Bijgebouwen

## Beheerregister:

- Dijkpaal
- ---- Teenlijn
- Dwarsprofiellocatie

# Ondergrond:

- ----- Hoofdgebouwen
- ---- Overig bouwwerk
- Terrein
- E58 Kadastraal perceel