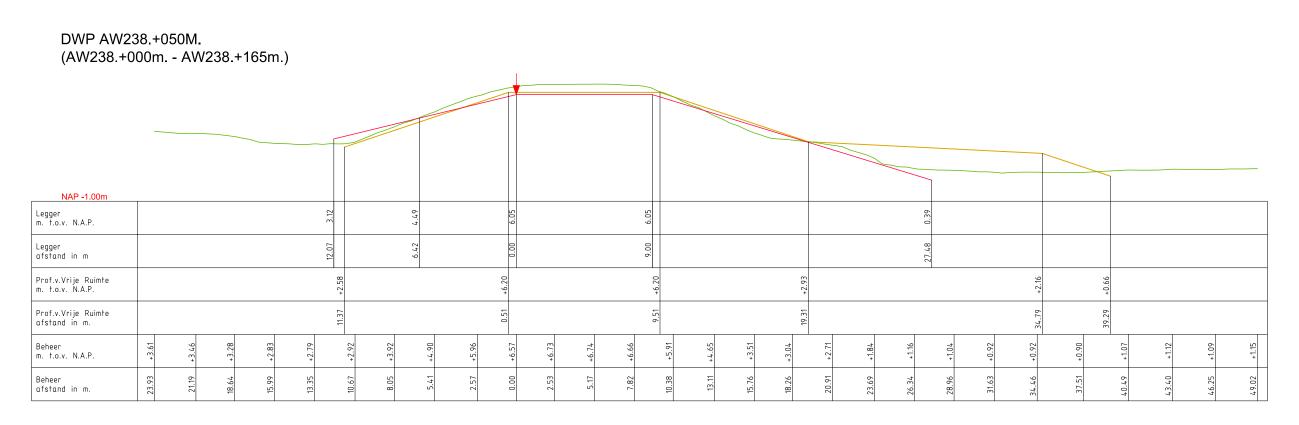

DWP AW236.+100M. (AW236.+050m. - AW238.+000m.)

— Leggerprofiel. 

Profiel van Vrije Ruimte.

Beheerprofiel. 

Referentielijn (Buitenkruin)

LEGENDA

| Legger: | Alblasserwaard (AW000 AW403.) |
|---------|-------------------------------|
|---------|-------------------------------|