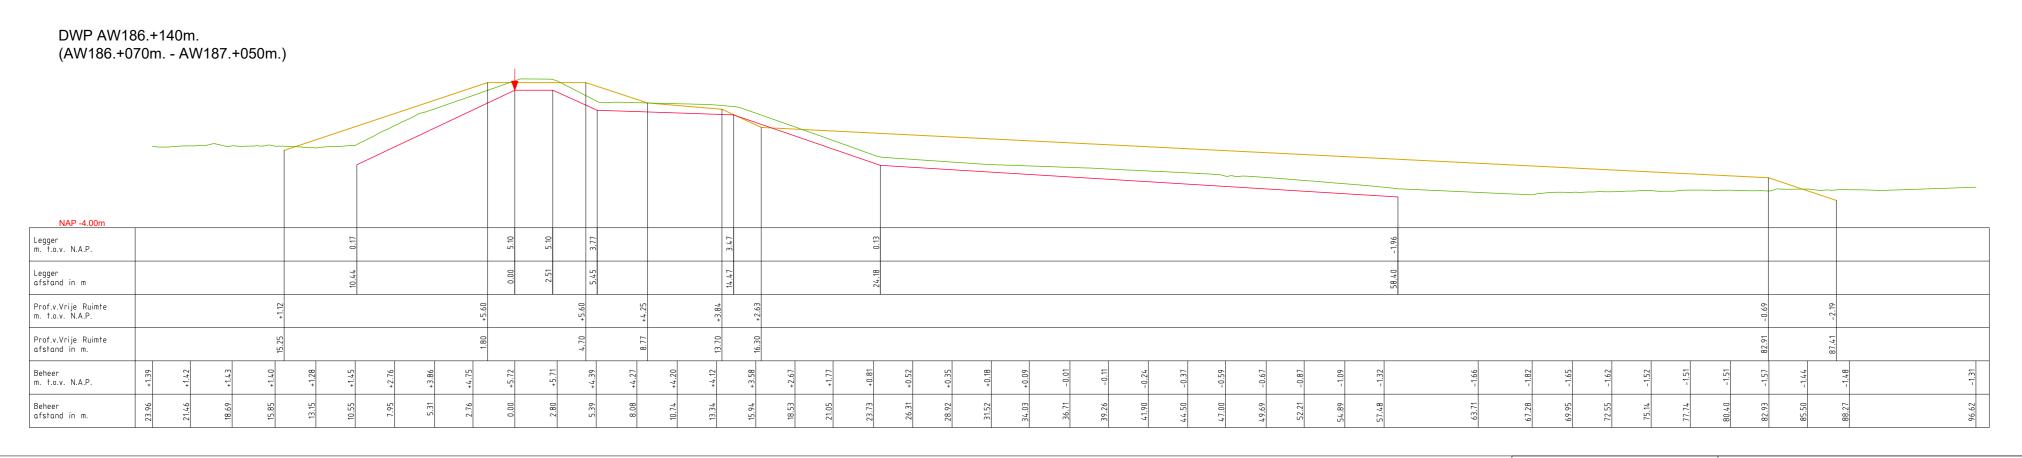

| Onderdeel: Dwarsprofielen Le | gger      |         |         |         |
|------------------------------|-----------|---------|---------|---------|
| Dijkpaal traject: AW         | Met       | Bladen  | Bladnr: | 133-1   |
| Formaat: A3                  | Schaal:   | 1 : 250 | Status: | Concept |
| Opnamedatum: 2015            | Getekend: | T-DAM   | Datum:  | 2020    |
| Behoort bij: Besluit 2020003 | 319       |         |         |         |