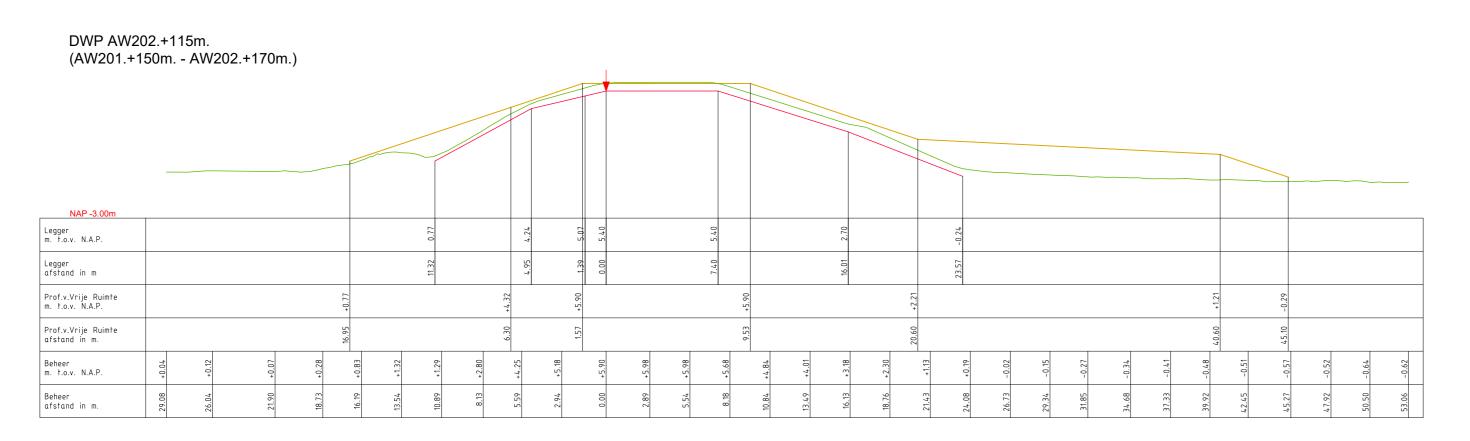

▼ Referentielijn (Buitenkruin)

LEGENDA

------ Leggerprofiel.

----- Beheerprofiel.

——— Profiel van Vrije Ruimte.

| Onderdeel: Dwarsprofielen Legger |           |        |         |         |  |  |
|----------------------------------|-----------|--------|---------|---------|--|--|
| Dijkpaal traject: AW             | Met       | Bladen | Bladnr: | 132-2   |  |  |
| Formaat: 1.5 x A3                | Schaal:   | 1:250  | Status: | Concept |  |  |
| Opnamedatum: 2015                | Getekend: | T-DAM  | Datum:  | 2020    |  |  |
| Roboast bii Bashuit 2020003310   |           |        |         |         |  |  |