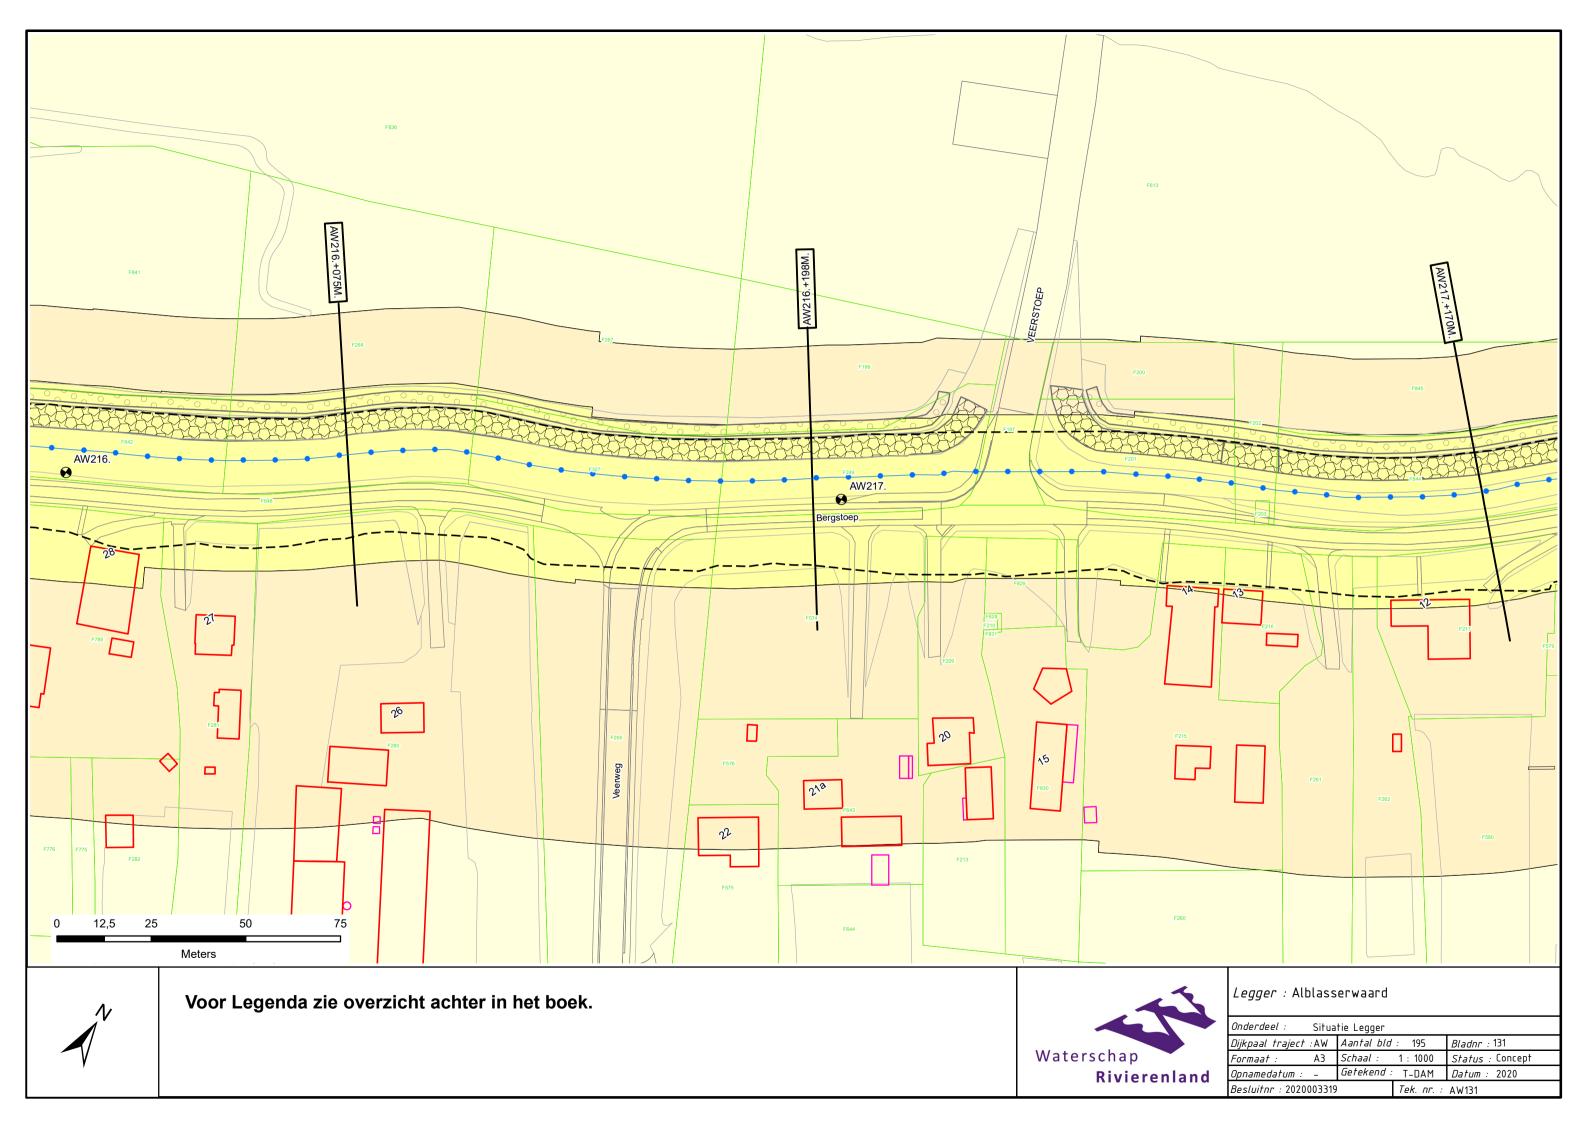

## Kinderdijk - Schoonhovenseveer Legger Primaire Waterkering

Dijkpaaltraject Alblasserwaard (AW000 – AW403)

## Legger Primaire Waterkering Dijkpaaltraject Alblasserwaard (AW000 – AW403)

## Inhoud

- Overzichtskaart (1:40.000)
- Overzichtsblad (1:5.000)
- Situatiebladen (1:1.000)
- Dwarsprofielen (1:250)
- Lengteprofielen (1:2.000/1:100)
- Legenda Situatiebladen





































































































































———— Leggerprofiel.

----- Beheerprofiel.

——— Profiel van Vrije Ruimte.

▼ Referentielijn (Buitenkruin)



| Legger.                 | Albiacool waara (ooo.  | 7(17 100.)     |        |         |         |
|-------------------------|------------------------|----------------|--------|---------|---------|
| Onderdeel:              | Dwarsprofielen Legge   | ٢              |        |         |         |
| Dijkpaal tr             | aject: AW              | Met            | Bladen | Bladnr: | 132-1   |
| Formaat:                | 1.5 x A3               | Schaal:        | 1:250  | Status: | Concept |
| Opnamedatu              | ım: 2015               | Getekend:      | T-DAM  | Datum:  | 2020    |
| Dijkpaal tr<br>Formaat: | raject: AW<br>1.5 x A3 | Met