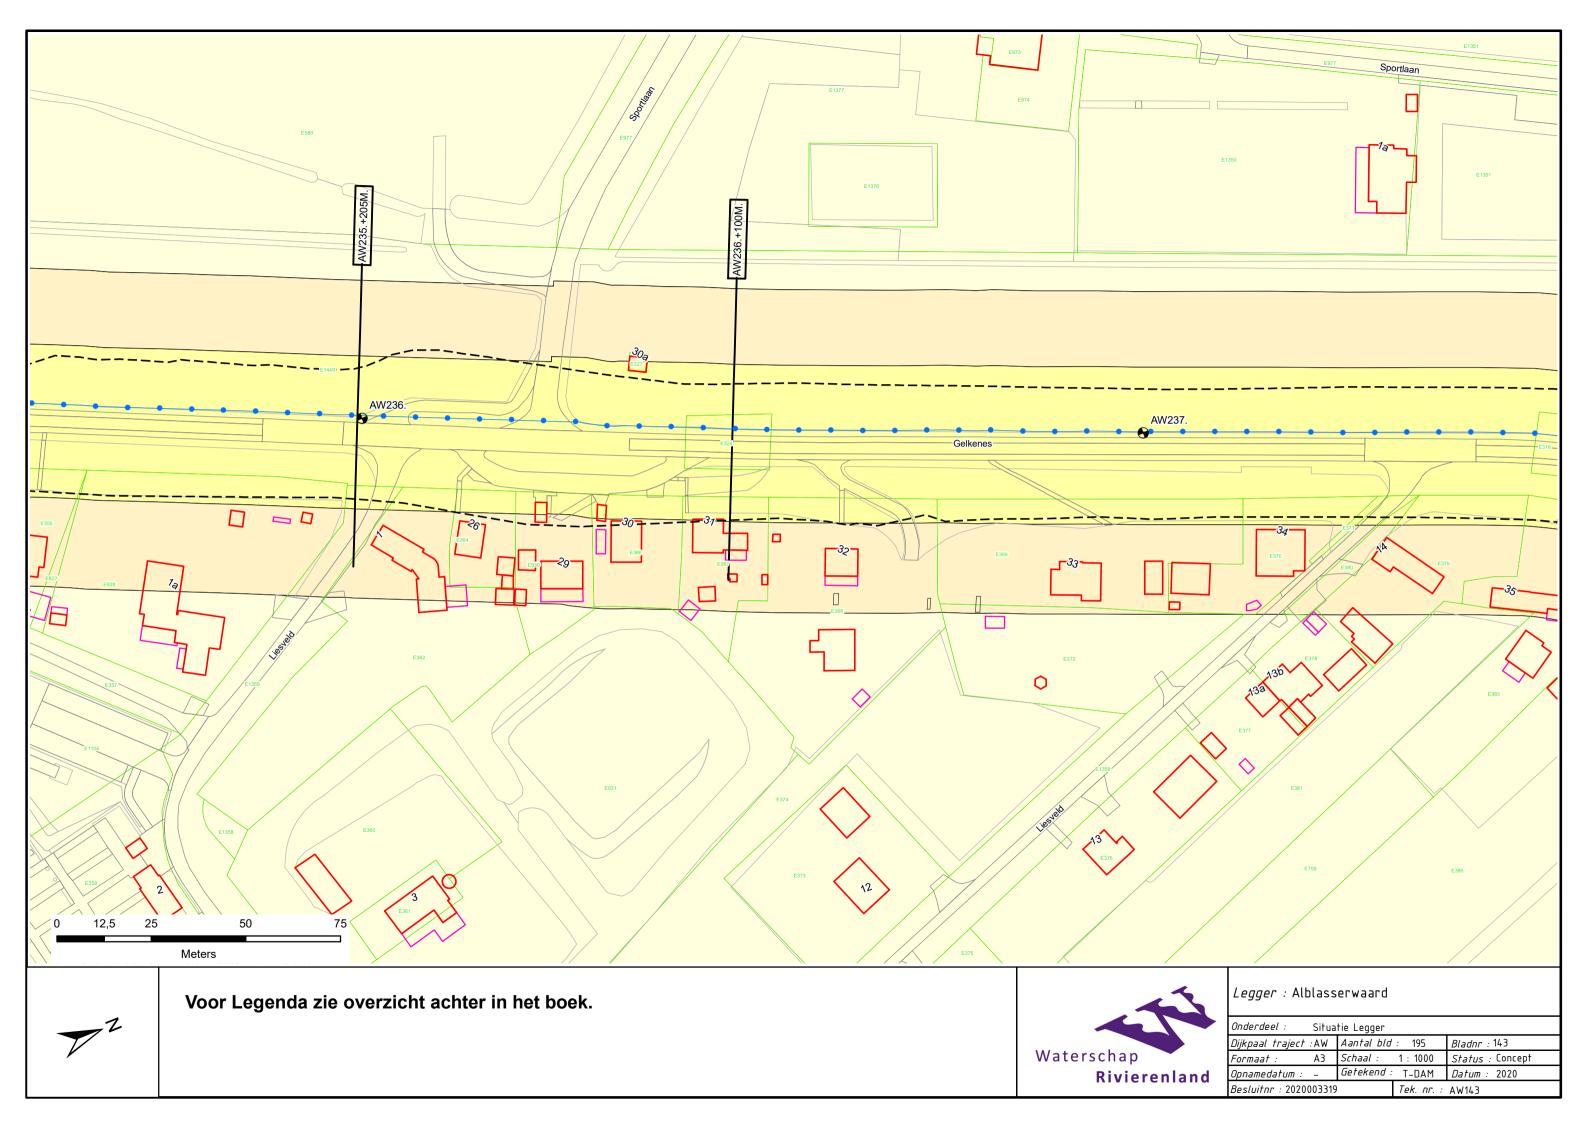

## Kinderdijk - Schoonhovenseveer Legger Primaire Waterkering

Dijkpaaltraject Alblasserwaard (AW000 – AW403)

## Legger Primaire Waterkering Dijkpaaltraject Alblasserwaard (AW000 – AW403)

## Inhoud

- Overzichtskaart (1:40.000)
- Overzichtsblad (1:5.000)
- Situatiebladen (1:1.000)
- Dwarsprofielen (1:250)
- Lengteprofielen (1:2.000/1:100)
- Legenda Situatiebladen





































































































































———— Leggerprofiel.

----- Beheerprofiel.

——— Profiel van Vrije Ruimte.

▼ Referentielijn (Buitenkruin)



| Legger.                 | Albiacool waara (ooo.  | 7(17 100.)     |        |         |         |
|-------------------------|------------------------|----------------|--------|---------|---------|
| Onderdeel:              | Dwarsprofielen Legge   | ٢              |        |         |         |
| Dijkpaal tr             | aject: AW              | Met            | Bladen | Bladnr: | 132-1   |
| Formaat:                | 1.5 x A3               | Schaal:        | 1:250  | Status: | Concept |
| Opnamedatu              | ım: 2015               | Getekend:      | T-DAM  | Datum:  | 2020    |
| Dijkpaal tr<br>Formaat: | raject: AW<br>1.5 x A3 | Met<br>Schaal: | 1:250  | S