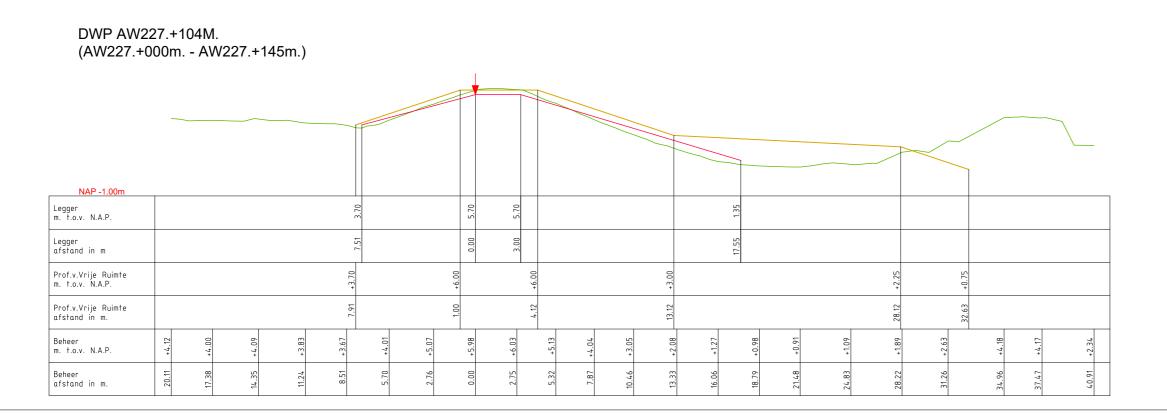

DWP AW228.+000M.
(AW227.+145m. - AW229.+000m.)

NAP 0.00m

Legger m. 1.a.v. NAP.
Legger distand in m.
Legger dista

Referentielijn (Buitenkruin)

Beheer afstand in m.

· Leggerprofiel.

- Beheerprofiel.

Profiel van Vrije Ruimte.

LEGENDA

Legger: Alblasserwaard (AW000. - AW403.)

Onderdeel: Dwarsprofielen Legger

Dijkpaal traject: AW Me

| Dijkpaal traject: AW            | Met       | Bladen  | Bladnr: | 143-1   |
|---------------------------------|-----------|---------|---------|---------|
| Formaat: A3                     | Schaal:   | 1 : 250 | Status: | Concept |
| Opnamedatum: 2015               | Getekend: | T-DAM   | Datum:  | 2020    |
| Behoort bij: Besluit 2020003319 |           |         |         |         |