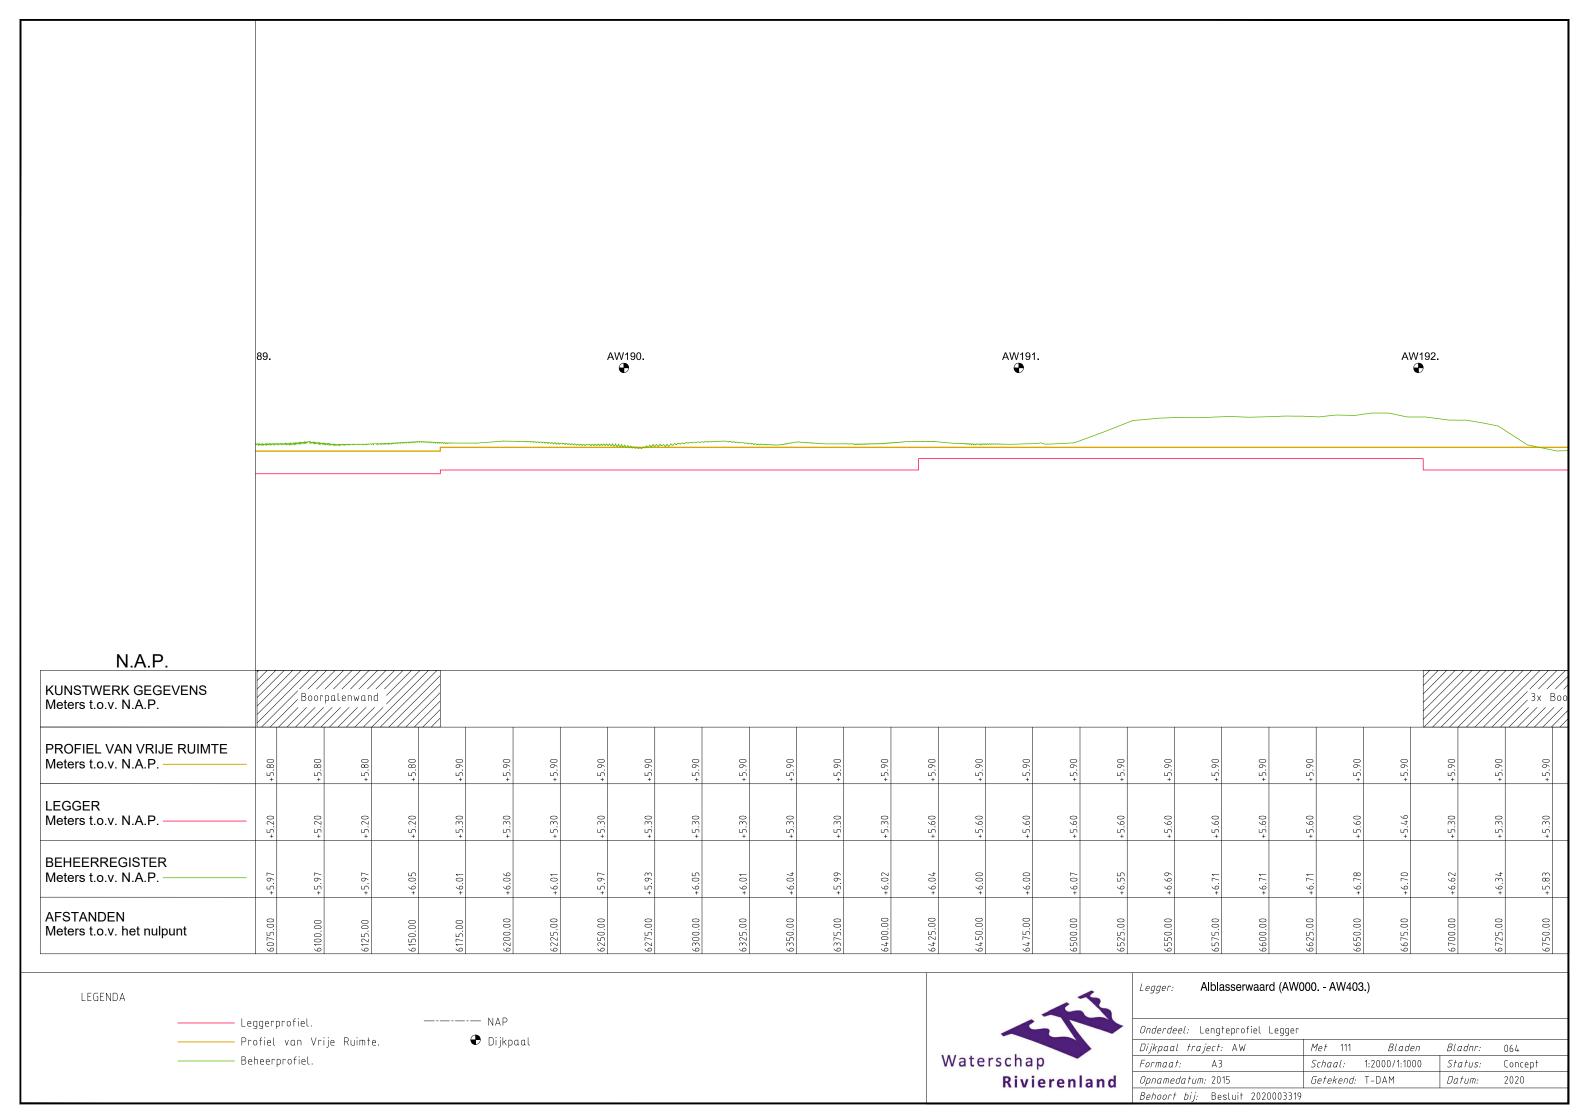

## Inhoud

- Overzichtskaart (1:40.000)
- Overzichtsblad (1:5.000)
- Situatiebladen (1:1.000)
- Dwarsprofielen (1:250)
- Lengteprofielen (1:2.000/1:100)
- Legenda Situatiebladen

———— Leggerprofiel.

----- Beheerprofiel.

——— Profiel van Vrije Ruimte.

▼ Referentielijn (Buitenkruin)

| Legger.                 | Albiacool waara (ooo.  | 7(17 100.)     |        |         |         |
|-------------------------|------------------------|----------------|--------|---------|---------|
| Onderdeel:              | Dwarsprofielen Legge   | ٢              |        |         |         |
| Dijkpaal tr             | aject: AW              | Met            | Bladen | Bladnr: | 132-1   |
| Formaat:                | 1.5 x A3               | Schaal:        | 1:250  | Status: | Concept |
| Opnamedatu              | ım: 2015               | Getekend:      | T-DAM  | Datum:  | 2020    |
| Dijkpaal tr<br>Formaat: | raject: AW<br>1.5 x A3 | Met<br>Schaal: | 1:250  | Status: | Conce   |