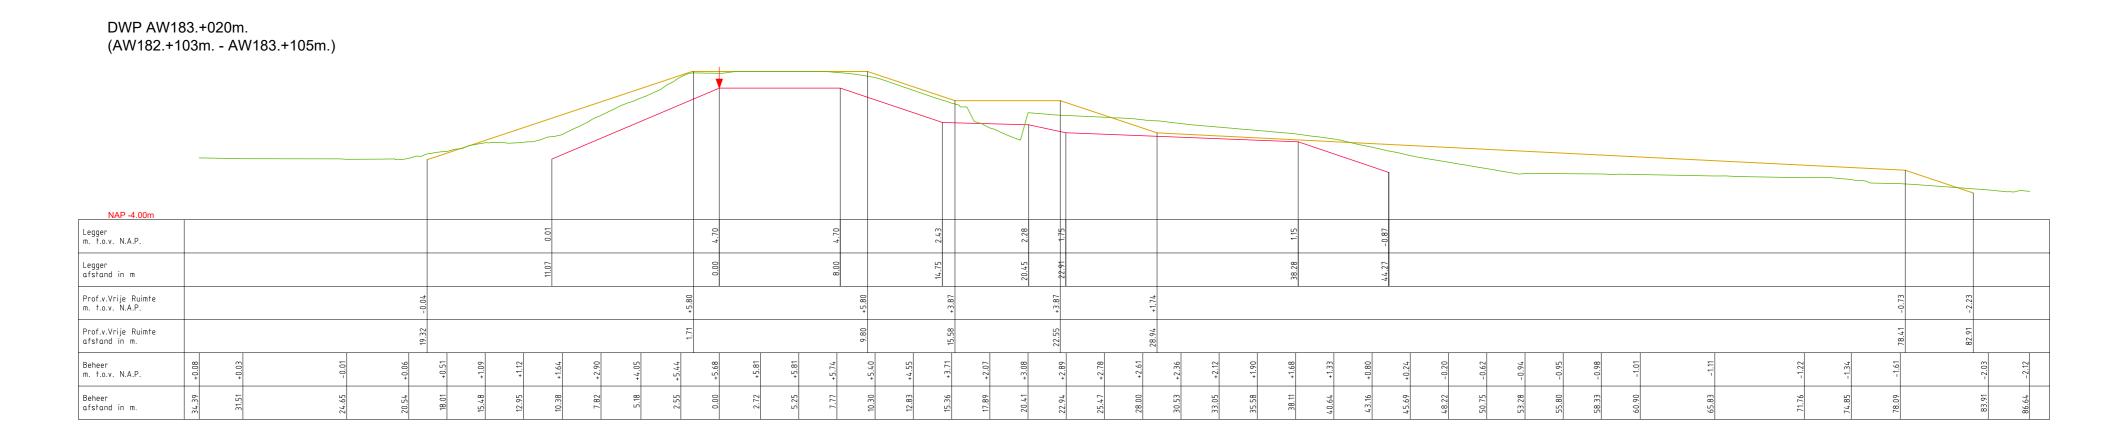

——— Profiel van Vrije Ruimte.

▼ Referentielijn (Buitenkruin)

| Legger.                 | Albiacool waara (ooo.  | 7(17 100.)     |        |         |         |
|-------------------------|------------------------|----------------|--------|---------|---------|
| Onderdeel:              | Dwarsprofielen Legge   | ٢              |        |         |         |
| Dijkpaal tr             | aject: AW              | Met            | Bladen | Bladnr: | 132-1   |
| Formaat:                | 1.5 x A3               | Schaal:        | 1:250  | Status: | Concept |
| Opnamedatu              | ım: 2015               | Getekend:      | T-DAM  | Datum:  | 2020    |
| Dijkpaal tr<br>Formaat: | raject: AW<br>1.5 x A3 | Met<br>Schaal: | 1:250  | Status: | Conce   |