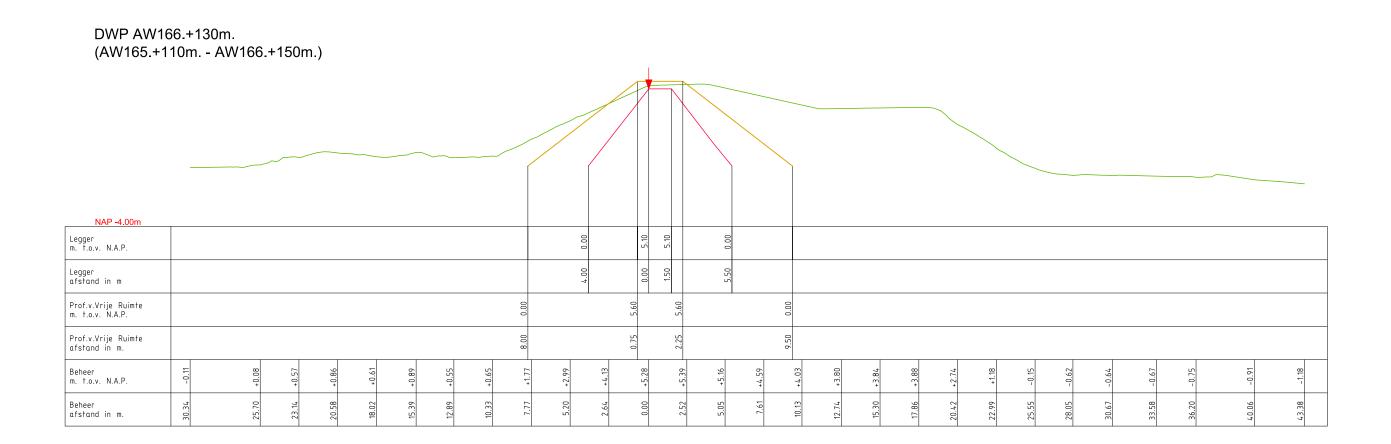

cept |  |  |
| Opnamedatum: 2015                | Getekend: | T-DAM  | Datum:  | 2020    |  |  |
| Roboast bii Bashuit 2020003310   |           |        |         |         |  |  |





------ Leggerprofiel.

----- Beheerprofiel.

—— Profiel van Vrije Ruimte.

▼ Referentielijn (Buitenkruin)



| Onderdeel: Dwarsprofielen Legger |           |        |         |         |  |  |
|----------------------------------|-----------|--------|---------|---------|--|--|
| Dijkpaal traject: AW             | Met       | Bladen | Bladnr: | 132-3   |  |  |
| Formaat: 1.5 x A3                | Schaal:   | 1:250  | Status: | Concept |  |  |
| Opnamedatum: 2015                | Getekend: | T-DAM  | Datum:  | 2020    |  |  |
| Roboost bii. Bosluit 2020003310  |           |        |         |         |  |  |





Referentielijn (Buitenkruin)

LEGENDA

- Leggerprofiel.

- Beheerprofiel.

Profiel van Vrije Ruimte.



| Legger: Alblasser | waard (AW000 AW403.) |
|-------------------|----------------------|
|-------------------|----------------------|

| Onderdeel: Dwarsprofielen Le | gger      |         |         |         |
|------------------------------|-----------|---------|---------|---------|
| Dijkpaal traject: AW         | Met       | Bladen  | Bladnr: | 133-1   |
| Formaat: A3                  | Schaal:   | 1 : 250 | Status: | Concept |
| Opnamedatum: 2015            | Getekend: | T-DAM   | Datum:  | 2020    |
| Behoort bij: Besluit 2020003 | 319       |         |         |         |









| Legger: | Alblasserwaard (AW000 AW403.) |
|---------|-------------------------------|
|--------