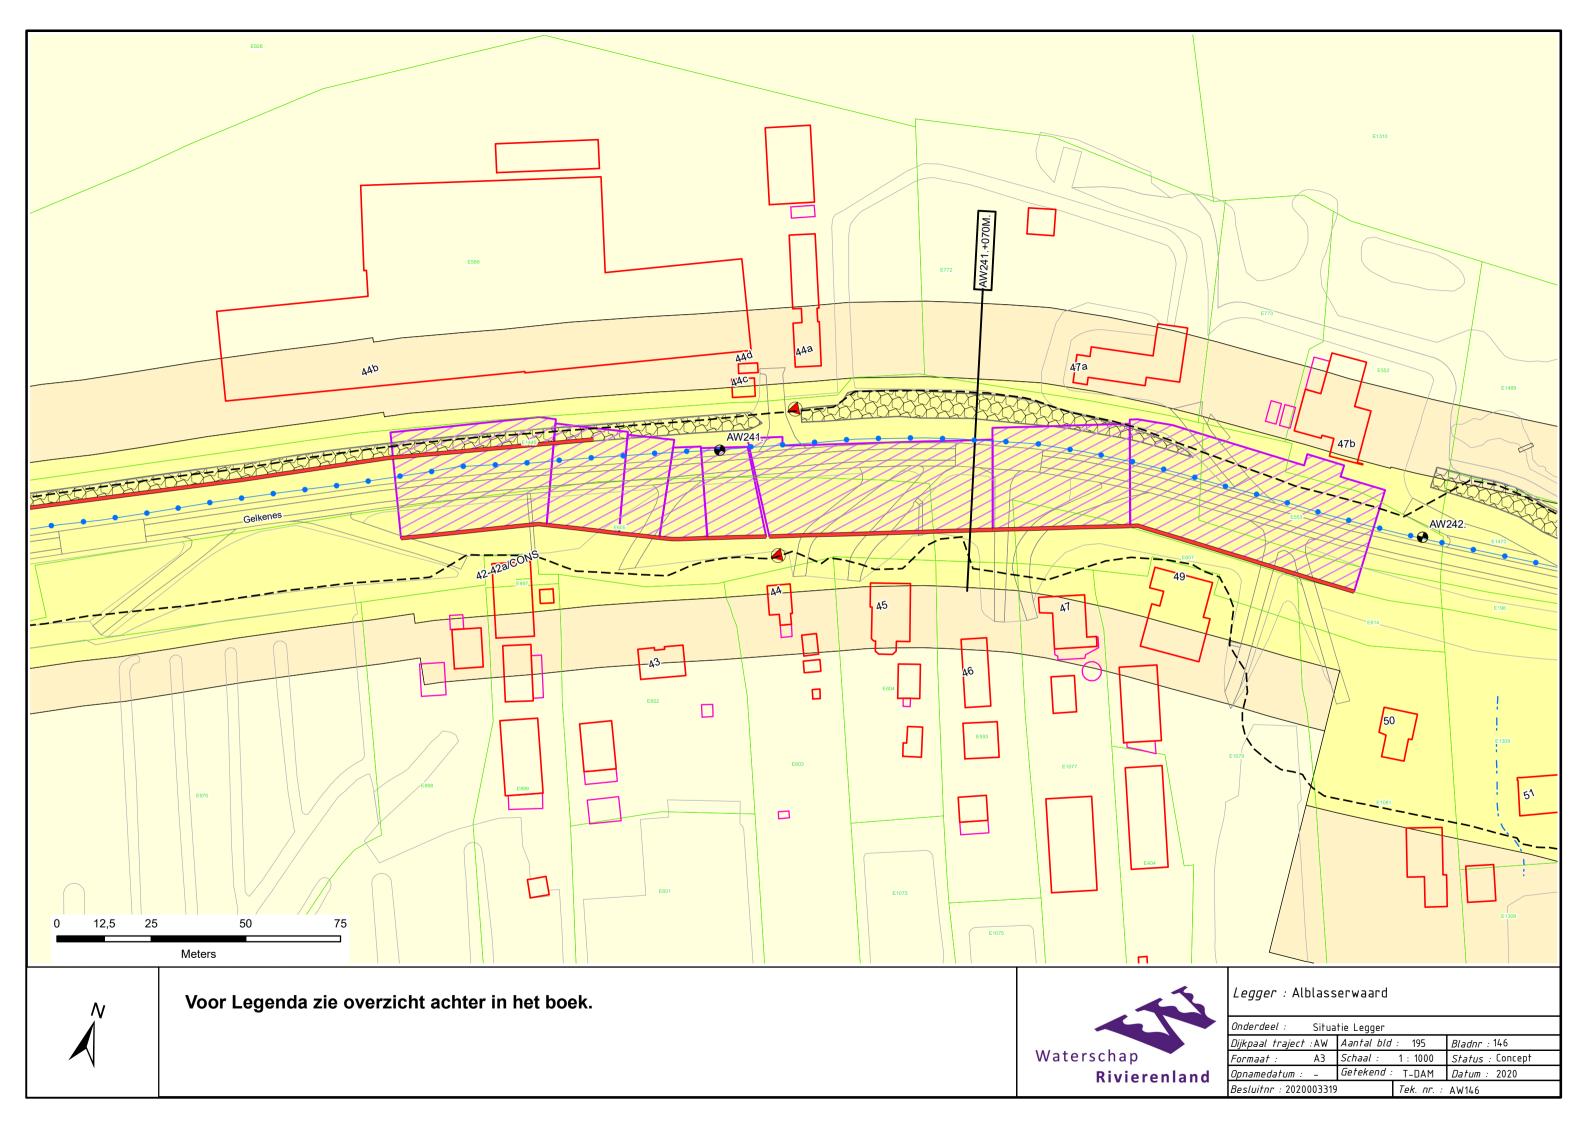

## Legenda Waterkering.

### Waterkering:

- Primaire waterkering
- Regionale waterkering
- Overige waterkering
- · · · Waterkering Rijkswaterstaat
- Hoge grond

#### Vlakken en Grenzen:

- Waterstaatswerk
- Beschermingszone
- Buitenbeschermingszone
- --BG-- Bouwgrens
- Leggervlak
- Grote Bijgebouwen

#### Kunstwerk

- Afsluiter
- Wandconstructie
- ----- Kwelscherm
- ---- Verticale verdediging
- Coupure
- Flexibele waterkering
  - **I**f Gemaal
- Sluis
- Ankerveld
- Keringverbeteringsconstructie
- Gezette en dichte steenbekleding
- Stortsteen/breuksteen
- Tunnel
  - Drainage put
- -- Drainage buis
- \_\_\_\_\_ Duiker
- Sifon
- Hevel

## Beheerregister:

- Dijkpaal
- ---- Teenlijn
- Dwarsprofiellocatie

# Ondergrond:

- ----- Hoofdgebouwen
- ---- Overig bouwwerk
- Terrein
- E58 Kadastraal perceel