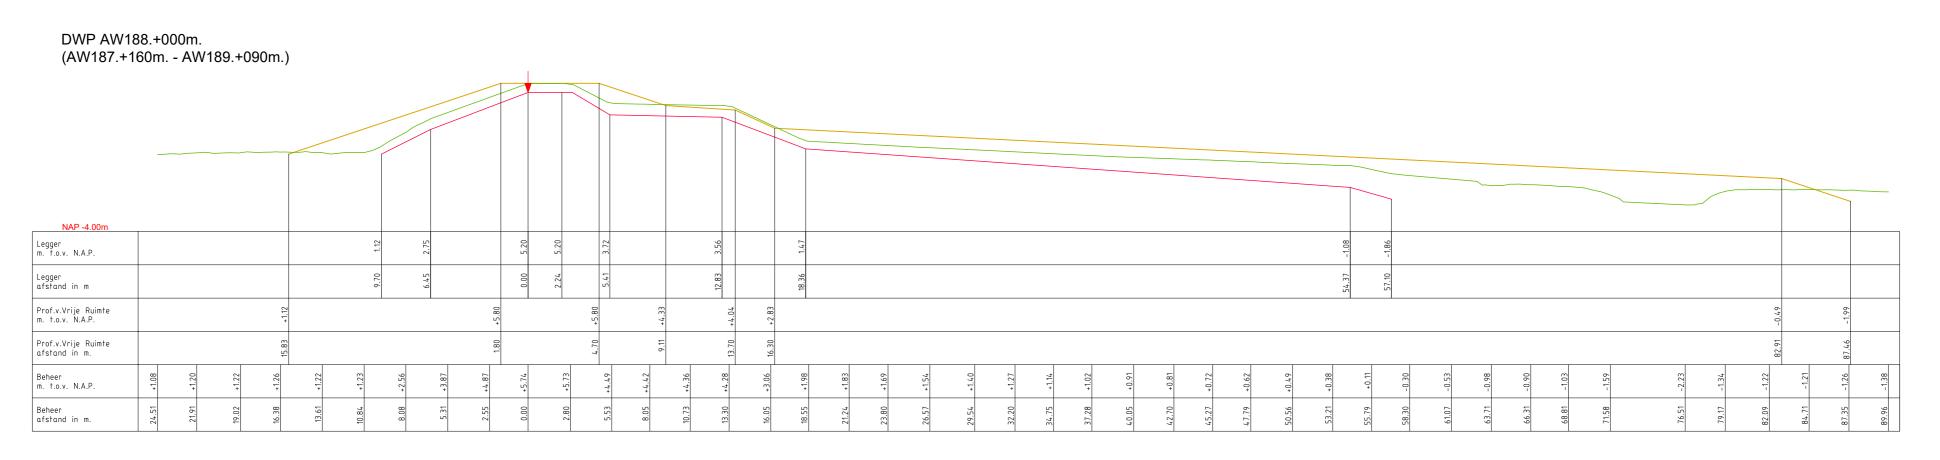

## Inhoud

- Overzichtskaart (1:40.000)
- Overzichtsblad (1:5.000)
- Situatiebladen (1:1.000)
- Dwarsprofielen (1:250)
- Lengteprofielen (1:2.000/1:100)
- Legenda Situatiebladen

———— Leggerprofiel.

----- Beheerprofiel.

▼ Referentielijn (Buitenkruin)

LEGENDA

------ Leggerprofiel.

----- Beheerprofiel.

——— Profiel van Vrije Ruimte.

| Onderdeel: Dwarsprofielen Legger |           |        |         |         |  |  |
|----------------------------------|-----------|--------|---------|---------|--|--|
| Dijkpaal traject: AW             | Met       | Bladen | Bladnr: | 132-2   |  |  |
| Formaat: 1.5 x A3                | Schaal:   | 1:250  | Status: | Concept |  |  |
| Opnamedatum: 2015                | Getekend: | T-DAM  | Datum:  | 2020    |  |  |
| Roboast bii Bashuit 2020003310   |           |        |         |         |  |  |