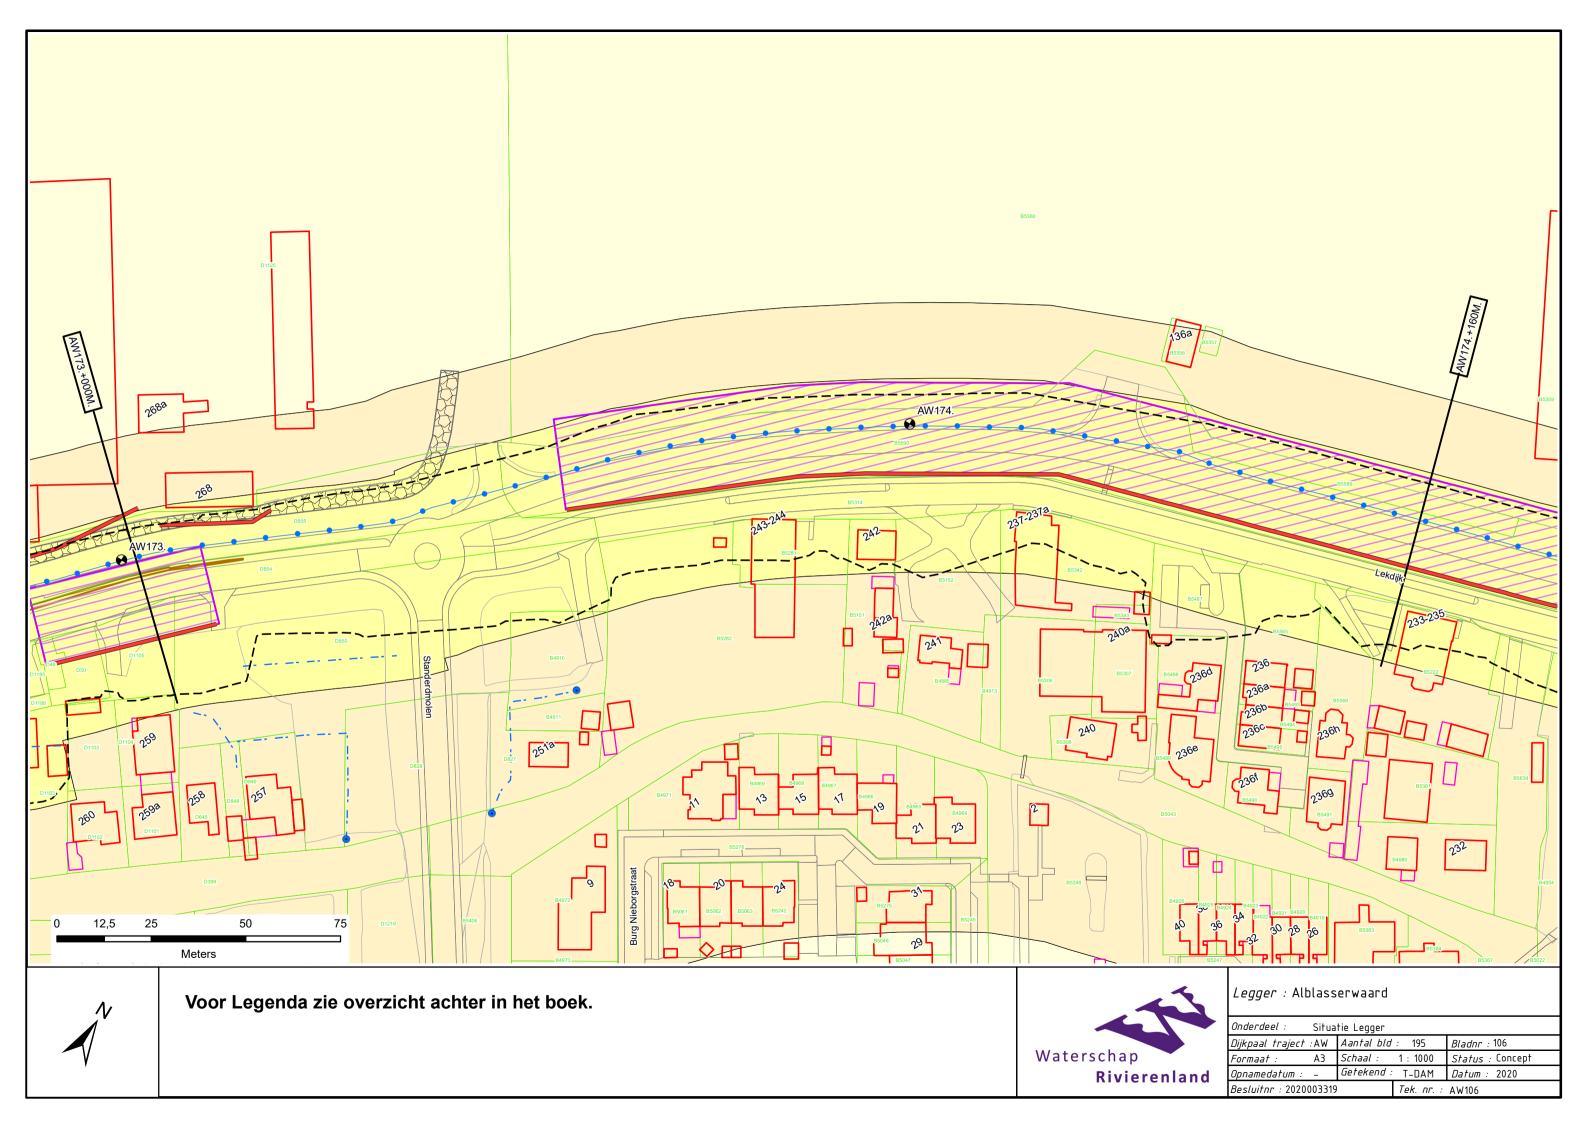

## Legenda Waterkering.

### Waterkering:

- Primaire waterkering
- Regionale waterkering
- Overige waterkering
- · · · Waterkering Rijkswaterstaat
- Hoge grond

#### Vlakken en Grenzen:

- Waterstaatswerk
- Beschermingszone
- Buitenbeschermingszone
- --BG-- Bouwgrens
- Leggervlak
- Grote Bijgebouwen

#### Kunstwerk

- Afsluiter
- Wandconstructie
- ----- Kwelscherm
- ---- Verticale verdediging
- Coupure
- Flexibele waterkering
  - **I**f Gemaal
- Sluis
- Ankerveld
- Keringverbeteringsconstructie
- Gezette en dichte steenbekleding
- Stortsteen/breuksteen
- Tunnel
  - Drainage put
- -- Drainage buis
- \_\_\_\_\_ Duiker
- Sifon
- Hevel

## Beheerregister:

- Dijkpaal
- ---- Teenlijn
- Dwarsprofiellocatie

# Ondergrond:

- ----- Hoofdgebouwen
- ---- Overig bouwwerk
- Terrein
- E58 Kadastraal perceel