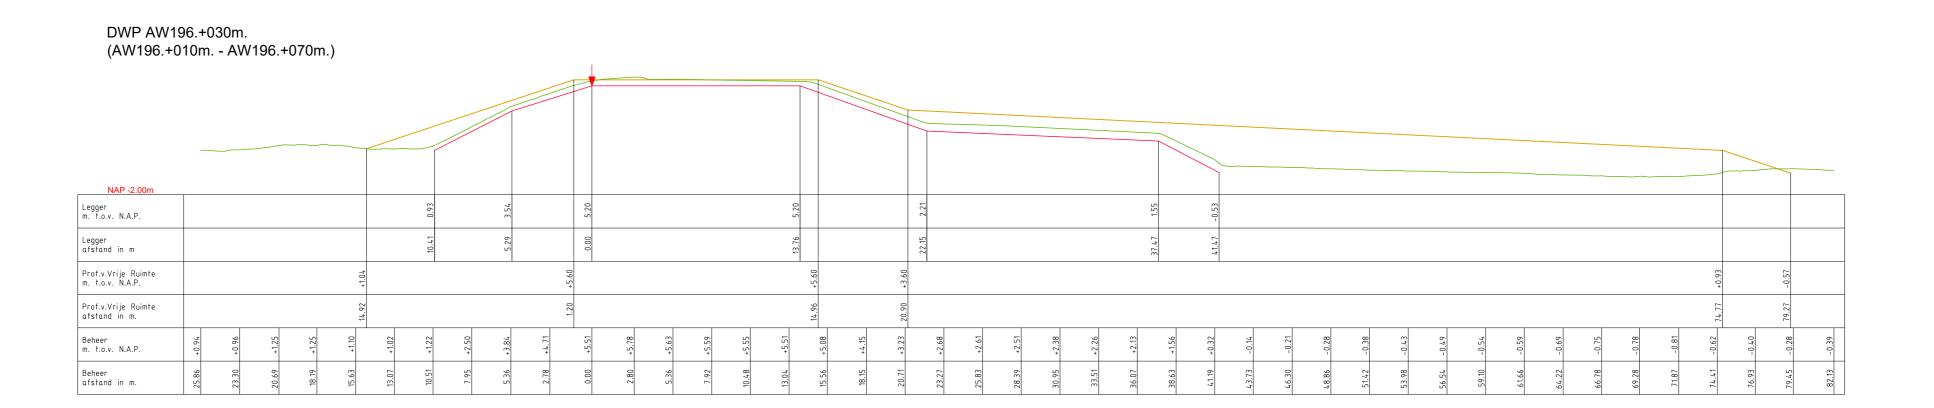

▼ Referentielijn (Buitenkruin)

LEGENDA

------ Leggerprofiel.

----- Beheerprofiel.

——— Profiel van Vrije Ruimte.

| Onderdeel: Dwarsprofielen Legger |           |        |         |         |  |  |
|----------------------------------|-----------|--------|---------|---------|--|--|
| Dijkpaal traject: AW             | Met       | Bladen | Bladnr: | 132-2   |  |  |
| Formaat: 1.5 x A3                | Schaal:   | 1:250  | Status: | Concept |  |  |
| Opnamedatum: 2015                | Getekend: | T-DAM  | Datum:  | 2020    |  |  |
| Roboast bii Bashuit 2020003310   |           |        |         |         |  |  |