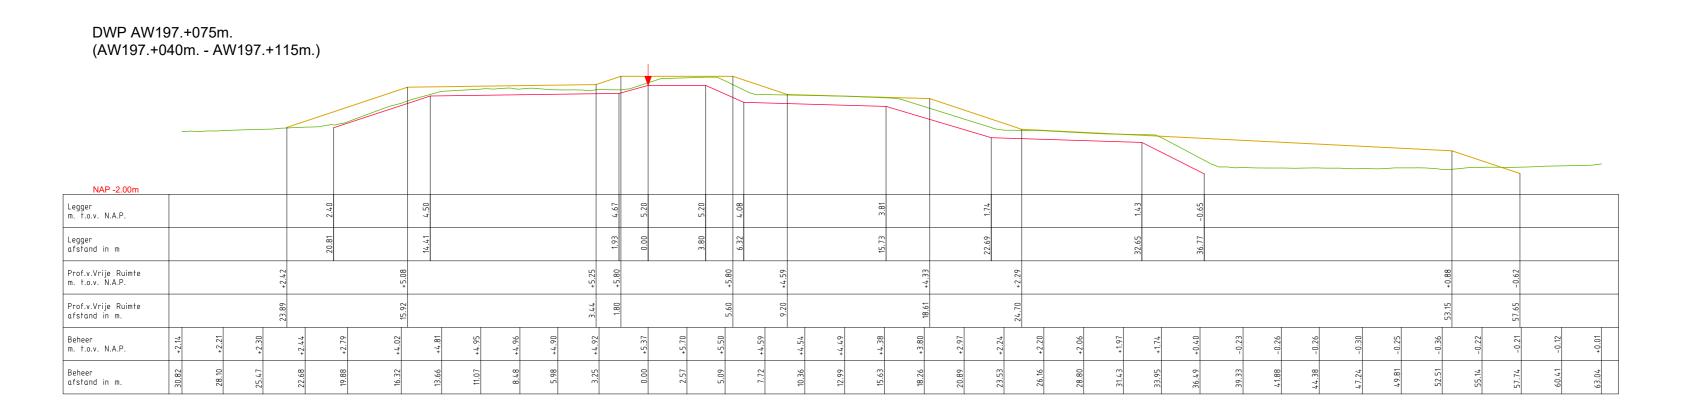

——— Profiel van Vrije Ruimte.

▼ Referentielijn (Buitenkruin)

| Legger.                 | Albiacool waara (ooo.  | 7(17 100.)     |        |         |         |
|-------------------------|------------------------|----------------|--------|---------|---------|
| Onderdeel:              | Dwarsprofielen Legge   | ٢              |        |         |         |
| Dijkpaal tr             | aject: AW              | Met            | Bladen | Bladnr: | 132-1   |
| Formaat:                | 1.5 x A3               | Schaal:        | 1:250  | Status: | Concept |
| Opnamedatu              | ım: 2015               | Getekend:      | T-DAM  | Datum:  | 2020    |
| Dijkpaal tr<br>Formaat: | raject: AW<br>1.5 x A3 | Met<br>Schaal: | 1:250  | Status: | Conce   |