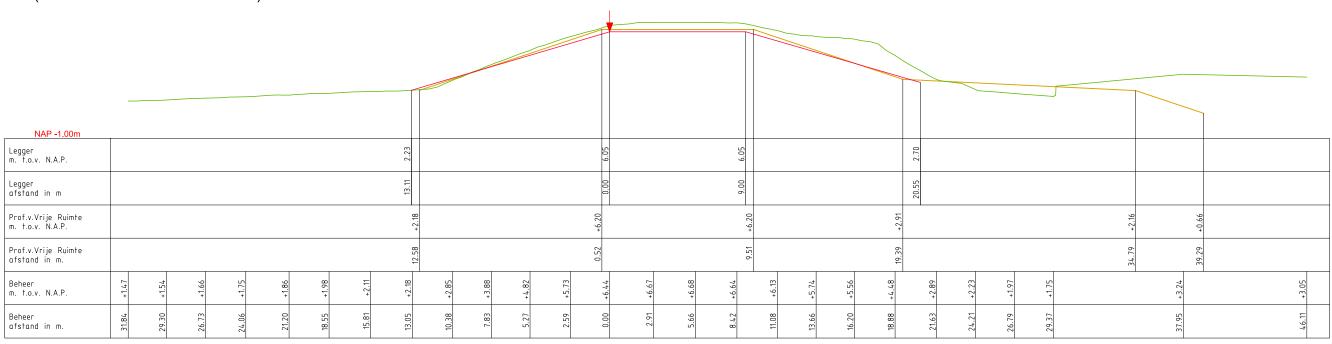

DWP AW236.+100M. (AW236.+050m. - AW238.+000m.)

— Leggerprofiel. 

Profiel van Vrije Ruimte.

Beheerprofiel. 

Referentielijn (Buitenkruin)

LEGENDA

| Legger: | Alblasserwaard (AW000 AW403.) |
|---------|-------------------------------|
|---------|-------------------------------|