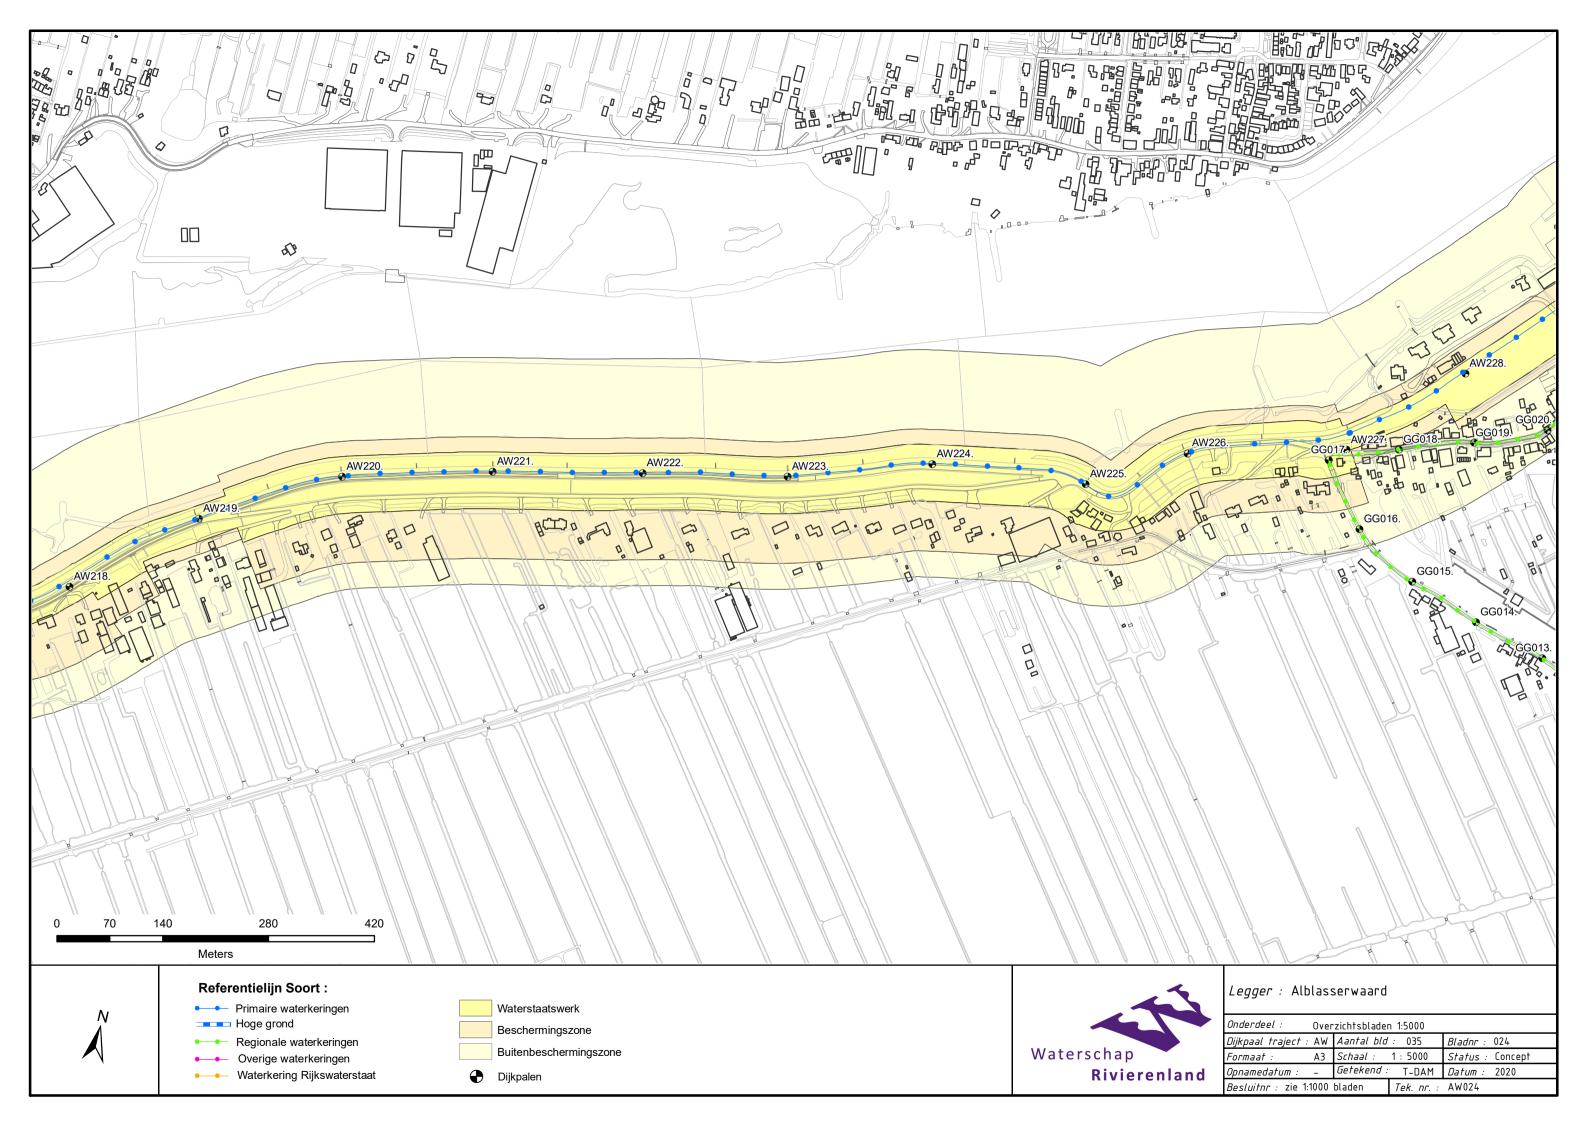

## Legenda Waterkering.

### Waterkering:

- Primaire waterkering
- Regionale waterkering
- Overige waterkering
- · · · Waterkering Rijkswaterstaat
- Hoge grond

#### Vlakken en Grenzen:

- Waterstaatswerk
- Beschermingszone
- Buitenbeschermingszone
- --BG-- Bouwgrens
- Leggervlak
- Grote Bijgebouwen

## Beheerregister:

- Dijkpaal
- ---- Teenlijn
- Dwarsprofiellocatie

# Ondergrond:

- ----- Hoofdgebouwen
- ---- Overig bouwwerk
- Terrein
- E58 Kadastraal perceel