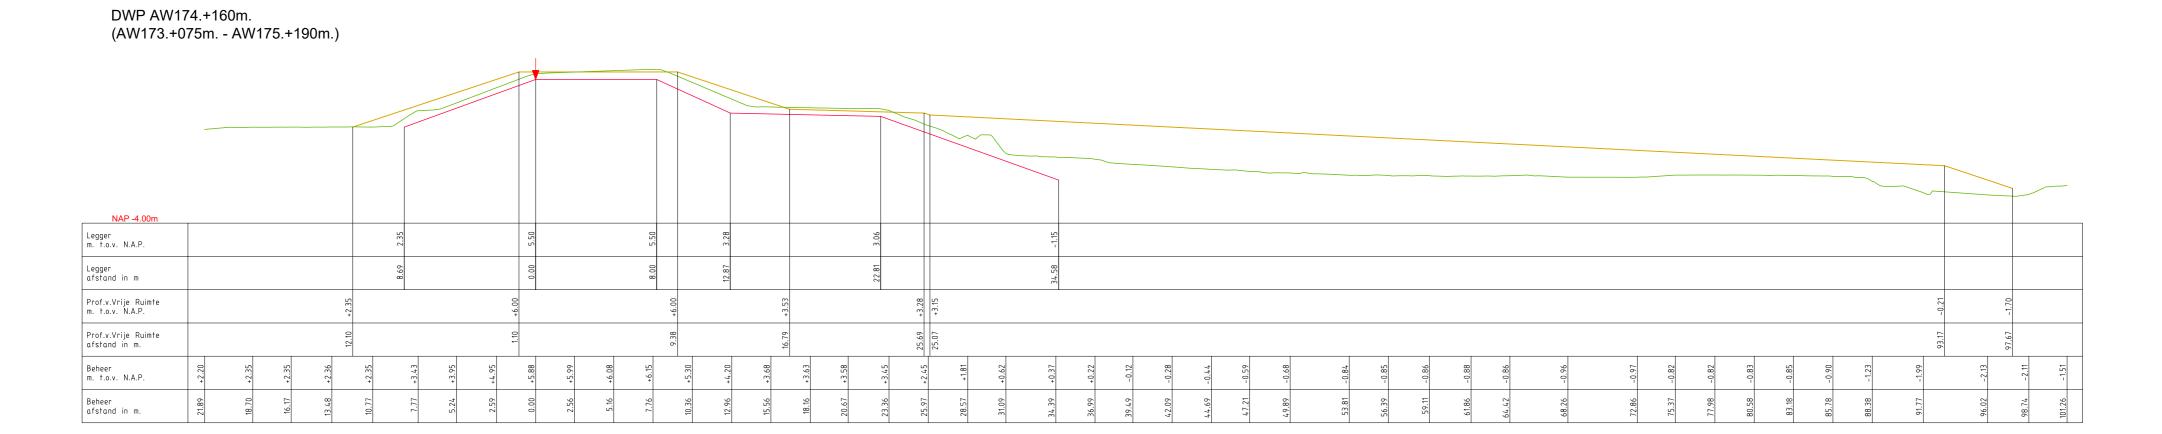

------ Leggerprofiel.

----- Beheerprofiel.

—— Profiel van Vrije Ruimte.

▼ Referentielijn (Buitenkruin)

| Onderdeel: Dwarsprofielen Legger |           |        |         |         |  |  |
|----------------------------------|-----------|--------|---------|---------|--|--|
| Dijkpaal traject: AW             | Met       | Bladen | Bladnr: | 132-3   |  |  |
| Formaat: 1.5 x A3                | Schaal:   | 1:250  | Status: | Concept |  |  |
| Opnamedatum: 2015                | Getekend: | T-DAM  | Datum:  | 2020    |  |  |
| Roboost bii. Bosluit 2020003310  |           |        |         |         |  |  |