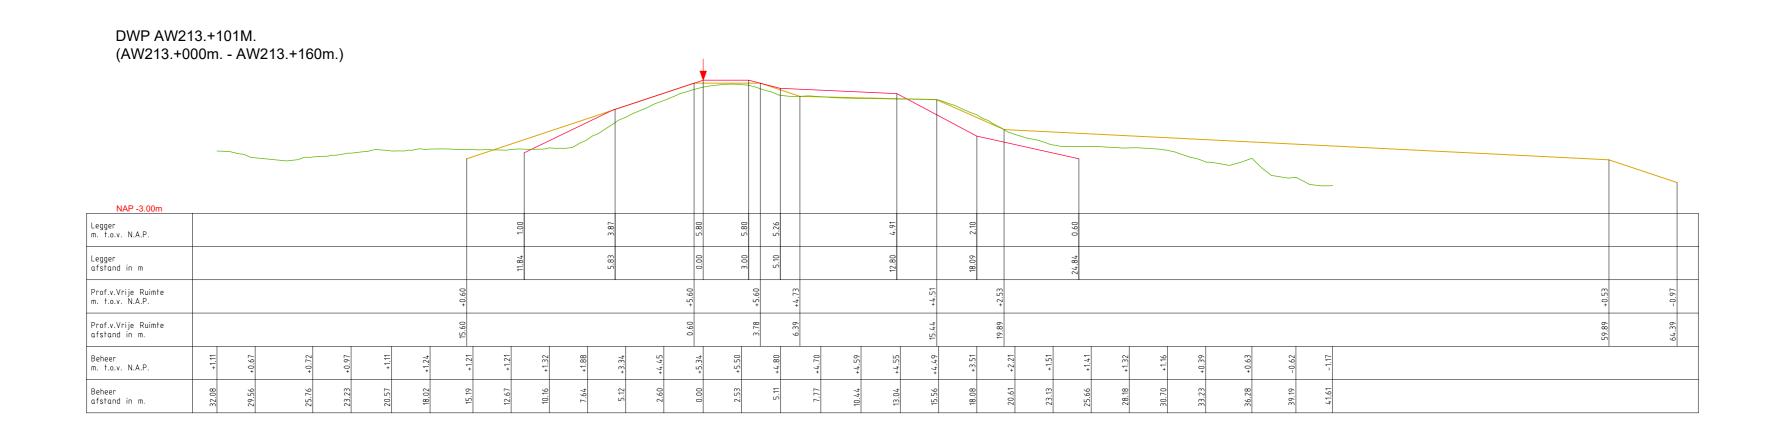

## Inhoud

- Overzichtskaart (1:40.000)
- Overzichtsblad (1:5.000)
- Situatiebladen (1:1.000)
- Dwarsprofielen (1:250)
- Lengteprofielen (1:2.000/1:100)
- Legenda Situatiebladen

———— Leggerprofiel.

----- Beheerprofiel.

——— Profiel van Vrije Ruimte.

▼ Referentielijn (Buitenkruin)

| Legger.                 | Albiacool waara (ooo.  | 7(17 100.)     |        |         |         |
|-------------------------|------------------------|----------------|--------|---------|---------|
| Onderdeel:              | Dwarsprofielen Legge   | ٢              |        |         |         |
| Dijkpaal tr             | aject: AW              | Met            | Bladen | Bladnr: | 132-1   |
| Formaat:                | 1.5 x A3               | Schaal:        | 1:250  | Status: | Concept |
| Opnamedatu              | ım: 2015               | Getekend:      | T-DAM  | Datum:  | 2020    |
| Dijkpaal tr<br>Formaat: | raject: AW<br>1.5 x A3 | Met<br>Schaal: | 1:250  | Status: | Conce   |