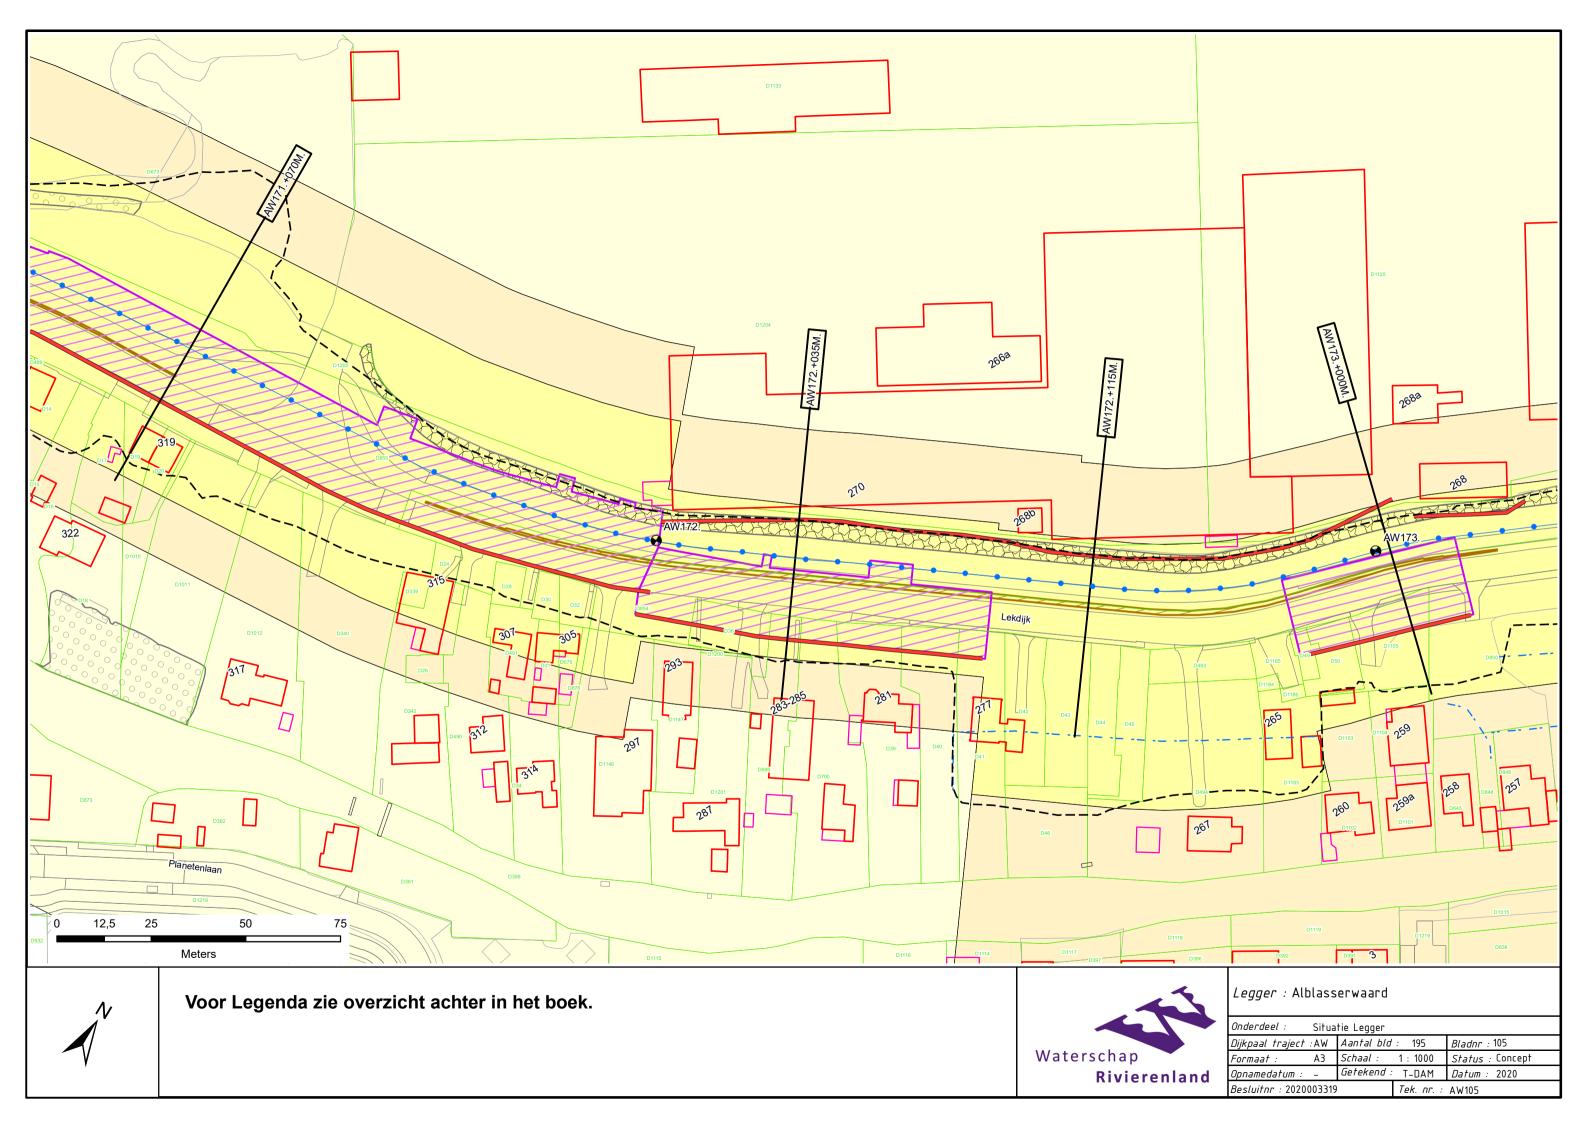

## Legenda Waterkering.

### Waterkering:

- Primaire waterkering
- Regionale waterkering
- Overige waterkering
- · · · Waterkering Rijkswaterstaat
- Hoge grond

#### Vlakken en Grenzen:

- Waterstaatswerk
- Beschermingszone
- Buitenbeschermingszone
- --BG-- Bouwgrens
- Leggervlak
- Grote Bijgebouwen

#### Kunstwerk

- Afsluiter
- Wandconstructie
- ----- Kwelscherm
- ---- Verticale verdediging
- Coupure
- Flexibele waterkering
  - **I**f Gemaal
- Sluis
- Ankerveld
- Keringverbeteringsconstructie
- Gezette en dichte steenbekleding
- Stortsteen/breuksteen
- Tunnel
  - Drainage put
- -- Drainage buis
- \_\_\_\_\_ Duiker
- Sifon
- Hevel

## Beheerregister:

- Dijkpaal
- ---- Teenlijn
- Dwarsprofiellocatie

# Ondergrond:

- ----- Hoofdgebouwen
- ---- Overig bouwwerk
- Terrein
- E58 Kadastraal perceel