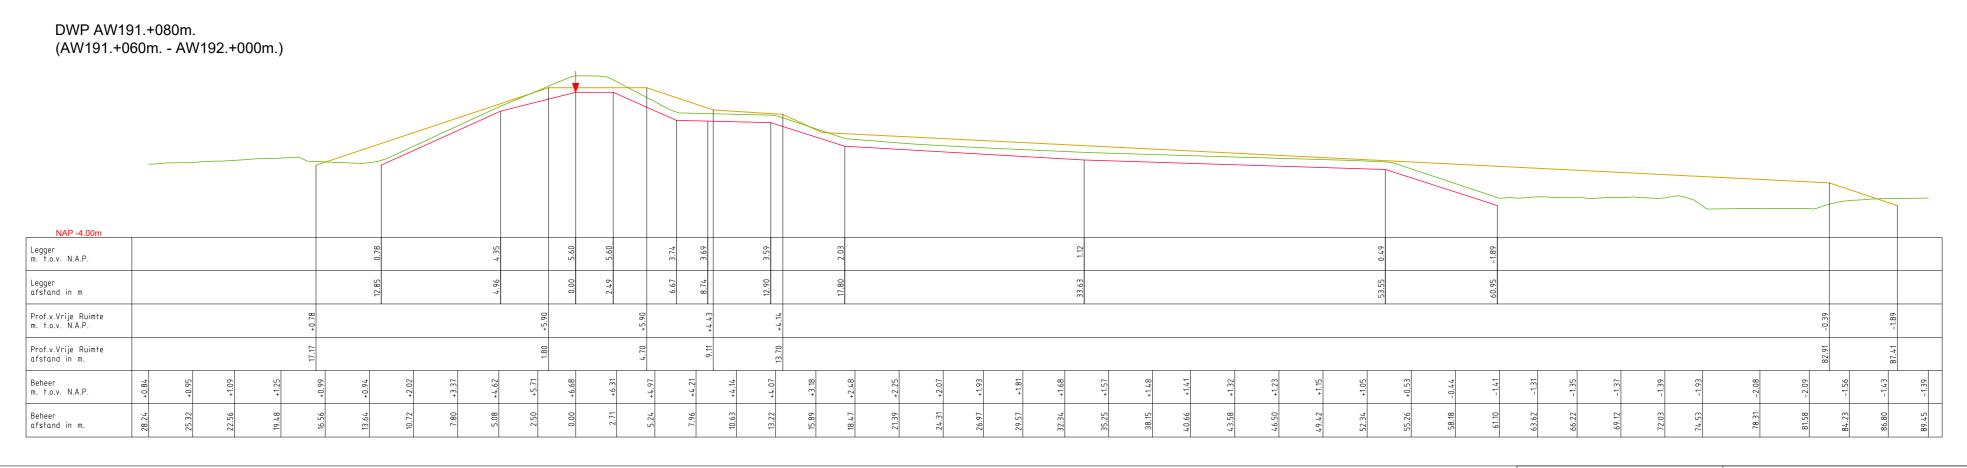

## Inhoud

- Overzichtskaart (1:40.000)
- Overzichtsblad (1:5.000)
- Situatiebladen (1:1.000)
- Dwarsprofielen (1:250)
- Lengteprofielen (1:2.000/1:100)
- Legenda Situatiebladen

———— Leggerprofiel.

----- Beheerprofiel.

——— Profiel van Vrije Ruimte.

▼ Referentielijn (Buitenkruin)

| Legger.                 | Albiacool waara (ooo.  | 7(17 100.)     |        |         |         |
|-------------------------|------------------------|----------------|--------|---------|---------|
| Onderdeel:              | Dwarsprofielen Legge   | ٢              |        |         |         |
| Dijkpaal tr             | aject: AW              | Met            | Bladen | Bladnr: | 132-1   |
| Formaat:                | 1.5 x A3               | Schaal:        | 1:250  | Status: | Concept |
| Opnamedatu              | ım: 2015               | Getekend:      | T-DAM  | Datum:  | 2020    |
| Dijkpaal tr<br>Formaat: | raject: AW<br>1.5 x A3 | Met<br>Schaal: | 1:250  | Status: | Conce   |