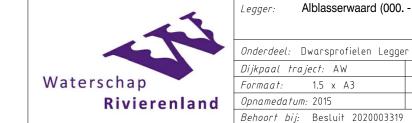

## Inhoud

- Overzichtskaart (1:40.000)
- Overzichtsblad (1:5.000)
- Situatiebladen (1:1.000)
- Dwarsprofielen (1:250)
- Lengteprofielen (1:2.000/1:100)
- Legenda Situatiebladen

———— Leggerprofiel.

----- Beheerprofiel.

——— Profiel van Vrije Ruimte.

▼ Referentielijn (Buitenkruin)

| Legger.                 | Albiacool waara (ooo.  | 7(17 100.)     |        |         |         |
|-------------------------|------------------------|----------------|--------|---------|---------|
| Onderdeel:              | Dwarsprofielen Legge   | ٢              |        |         |         |
| Dijkpaal tr             | aject: AW              | Met            | Bladen | Bladnr: | 132-1   |
| Formaat:                | 1.5 x A3               | Schaal:        | 1:250  | Status: | Concept |
| Opnamedatu              | ım: 2015               | Getekend:      | T-DAM  | Datum:  | 2020    |
| Dijkpaal tr<br>Formaat: | raject: AW<br>1.5 x A3 | Met<br>Schaal: | 1:250  | Status: | Conce   |