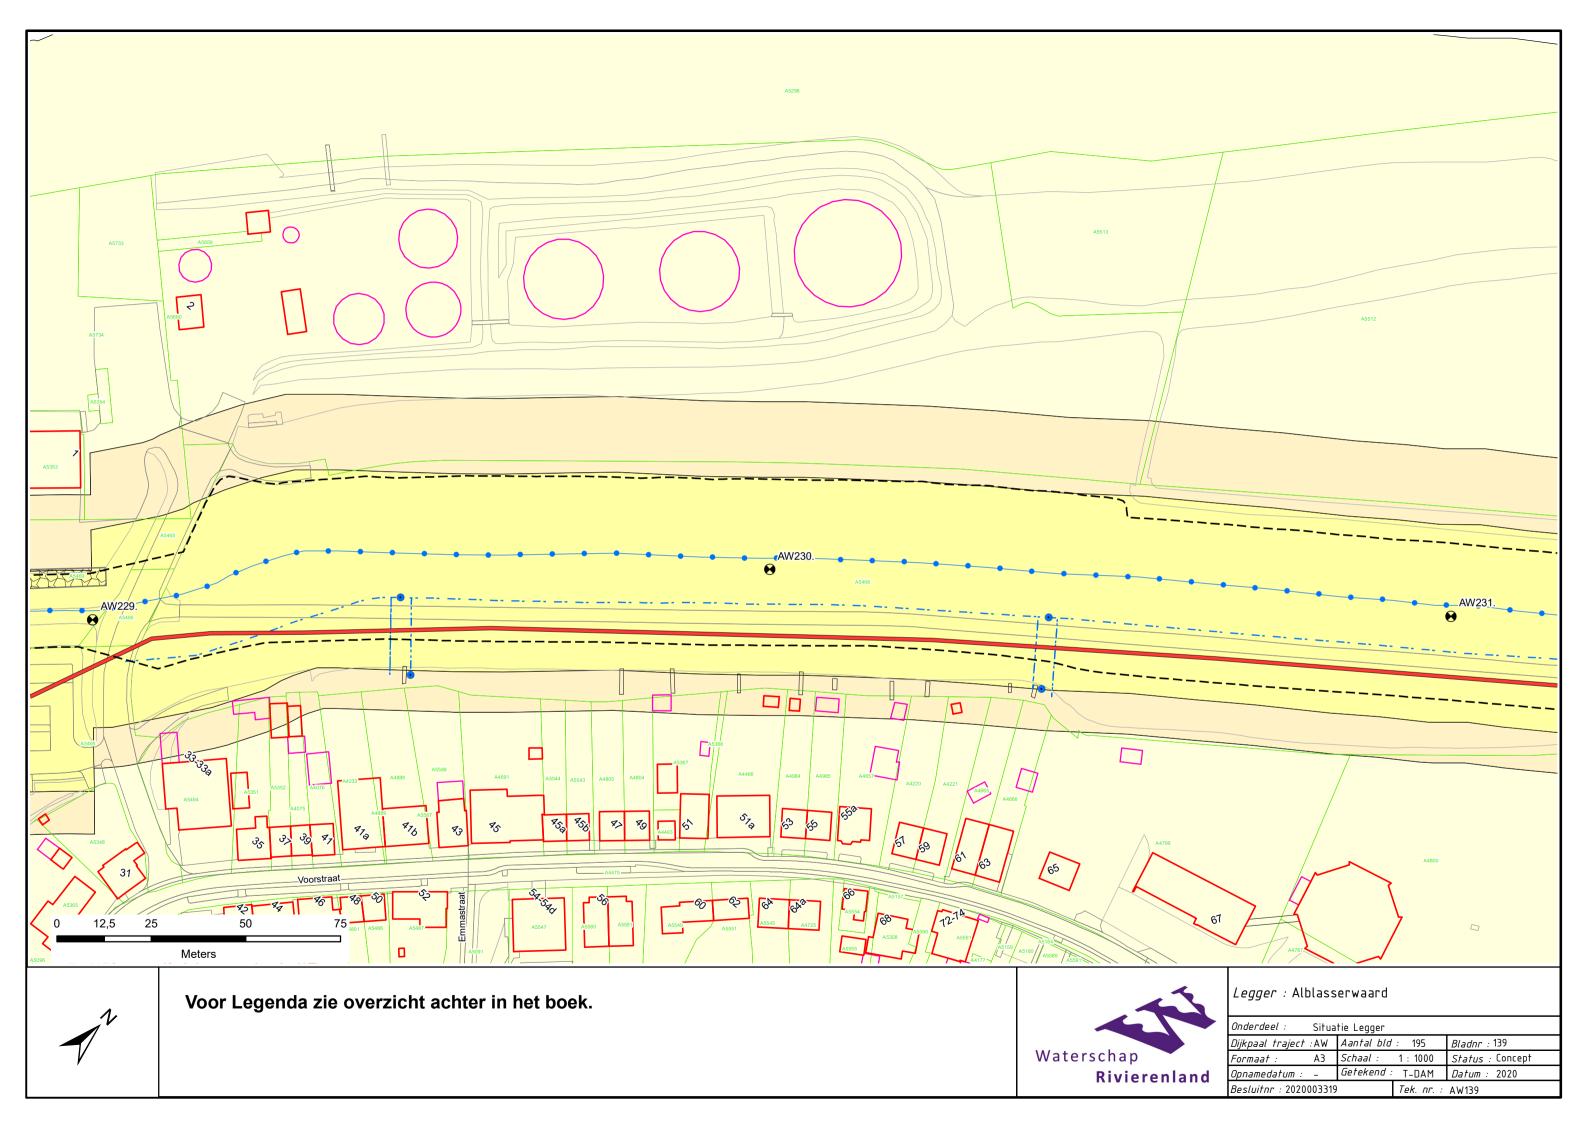

## Kinderdijk - Schoonhovenseveer Legger Primaire Waterkering

Dijkpaaltraject Alblasserwaard (AW000 – AW403)

## Legger Primaire Waterkering Dijkpaaltraject Alblasserwaard (AW000 – AW403)

## Inhoud

- Overzichtskaart (1:40.000)
- Overzichtsblad (1:5.000)
- Situatiebladen (1:1.000)
- Dwarsprofielen (1:250)
- Lengteprofielen (1:2.000/1:100)
- Legenda Situatiebladen





































































































































———— Leggerprofiel.

----- Beheerprofiel.

——— Profiel van Vrije Ruimte.

▼ Referentielijn (Buitenkruin)



| Legger.                 | Albiacool waara (ooo.  | 7(17 100.)     |        |         |         |
|-------------------------|------------------------|----------------|--------|---------|---------|
| Onderdeel:              | Dwarsprofielen Legge   | ٢              |        |         |         |
| Dijkpaal tr             | aject: AW              | Met            | Bladen | Bladnr: | 132-1   |
| Formaat:                | 1.5 x A3               | Schaal:        | 1:250  | Status: | Concept |
| Opnamedatu              | ım: 2015               | Getekend:      | T-DAM  | Datum:  | 2020    |
| Dijkpaal tr<br>Formaat: | raject: AW<br>1.5 x A3 | Met<br>Schaal: | 1: