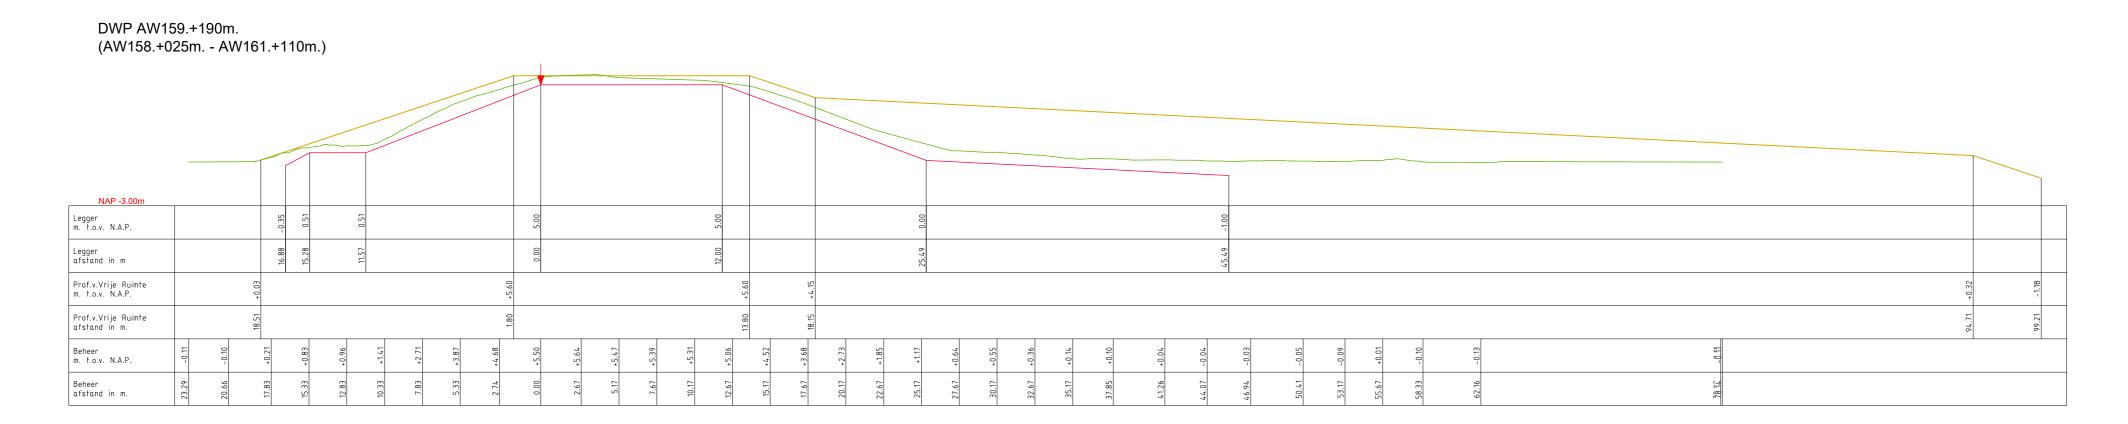

## Inhoud

- Overzichtskaart (1:40.000)
- Overzichtsblad (1:5.000)
- Situatiebladen (1:1.000)
- Dwarsprofielen (1:250)
- Lengteprofielen (1:2.000/1:100)
- Legenda Situatiebladen

———— Leggerprofiel.

----- Beheerprofiel.

——— Profiel van Vrije Ruimte.

▼ Referentielijn (Buitenkruin)

| Legger.                 | Albiacool waara (ooo.  | 7(17 100.)     |        |         |         |
|-------------------------|------------------------|----------------|--------|---------|---------|
| Onderdeel:              | Dwarsprofielen Legge   | ٢              |        |         |         |
| Dijkpaal tr             | aject: AW              | Met            | Bladen | Bladnr: | 132-1   |
| Formaat:                | 1.5 x A3               | Schaal:        | 1:250  | Status: | Concept |
| Opnamedatu              | ım: 2015               | Getekend:      | T-DAM  | Datum:  | 2020    |
| Dijkpaal tr<br>Formaat: | raject: AW<br>1.5 x A3 | Met<br>Schaal: | 1:250  | Status: | Conce   |