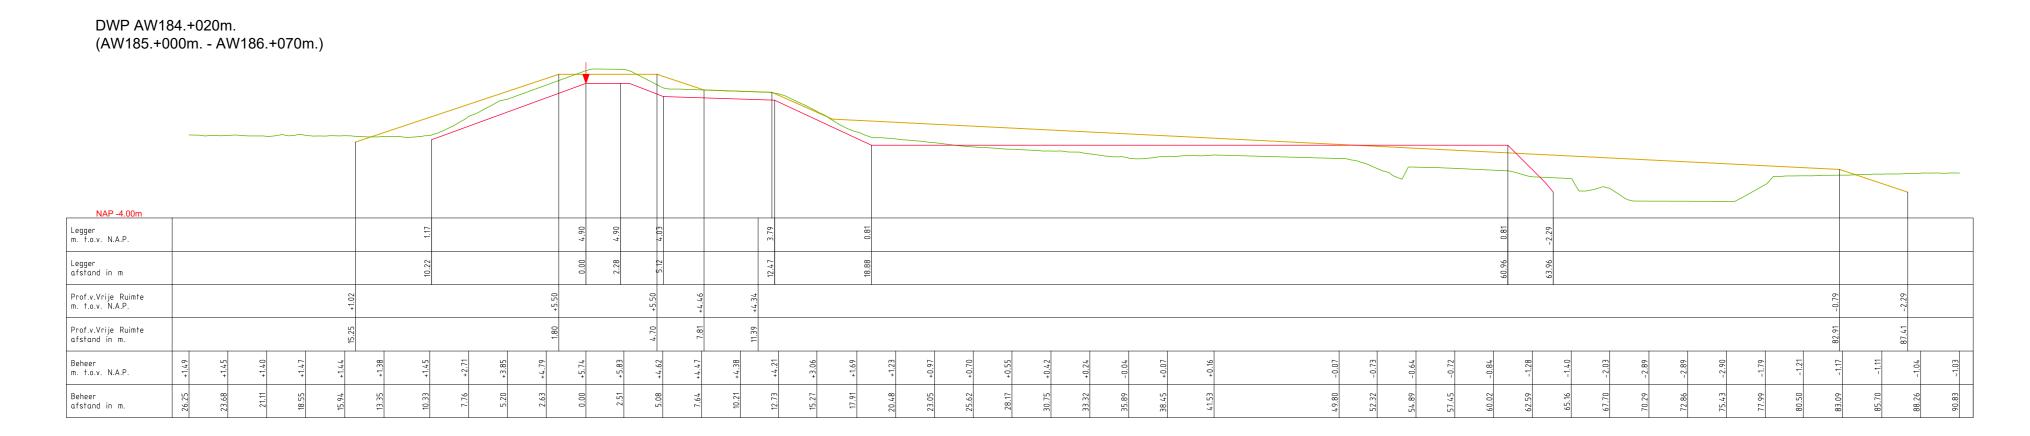

------ Leggerprofiel.

----- Beheerprofiel.

—— Profiel van Vrije Ruimte.

▼ Referentielijn (Buitenkruin)

| Onderdeel: Dwarsprofielen Legger |           |        |         |         |  |  |
|----------------------------------|-----------|--------|---------|---------|--|--|
| Dijkpaal traject: AW             | Met       | Bladen | Bladnr: | 132-3   |  |  |
| Formaat: 1.5 x A3                | Schaal:   | 1:250  | Status: | Concept |  |  |
| Opnamedatum: 2015                | Getekend: | T-DAM  | Datum:  | 2020    |  |  |
| Roboost bii. Bosluit 2020003310  |           |        |         |         |  |  |