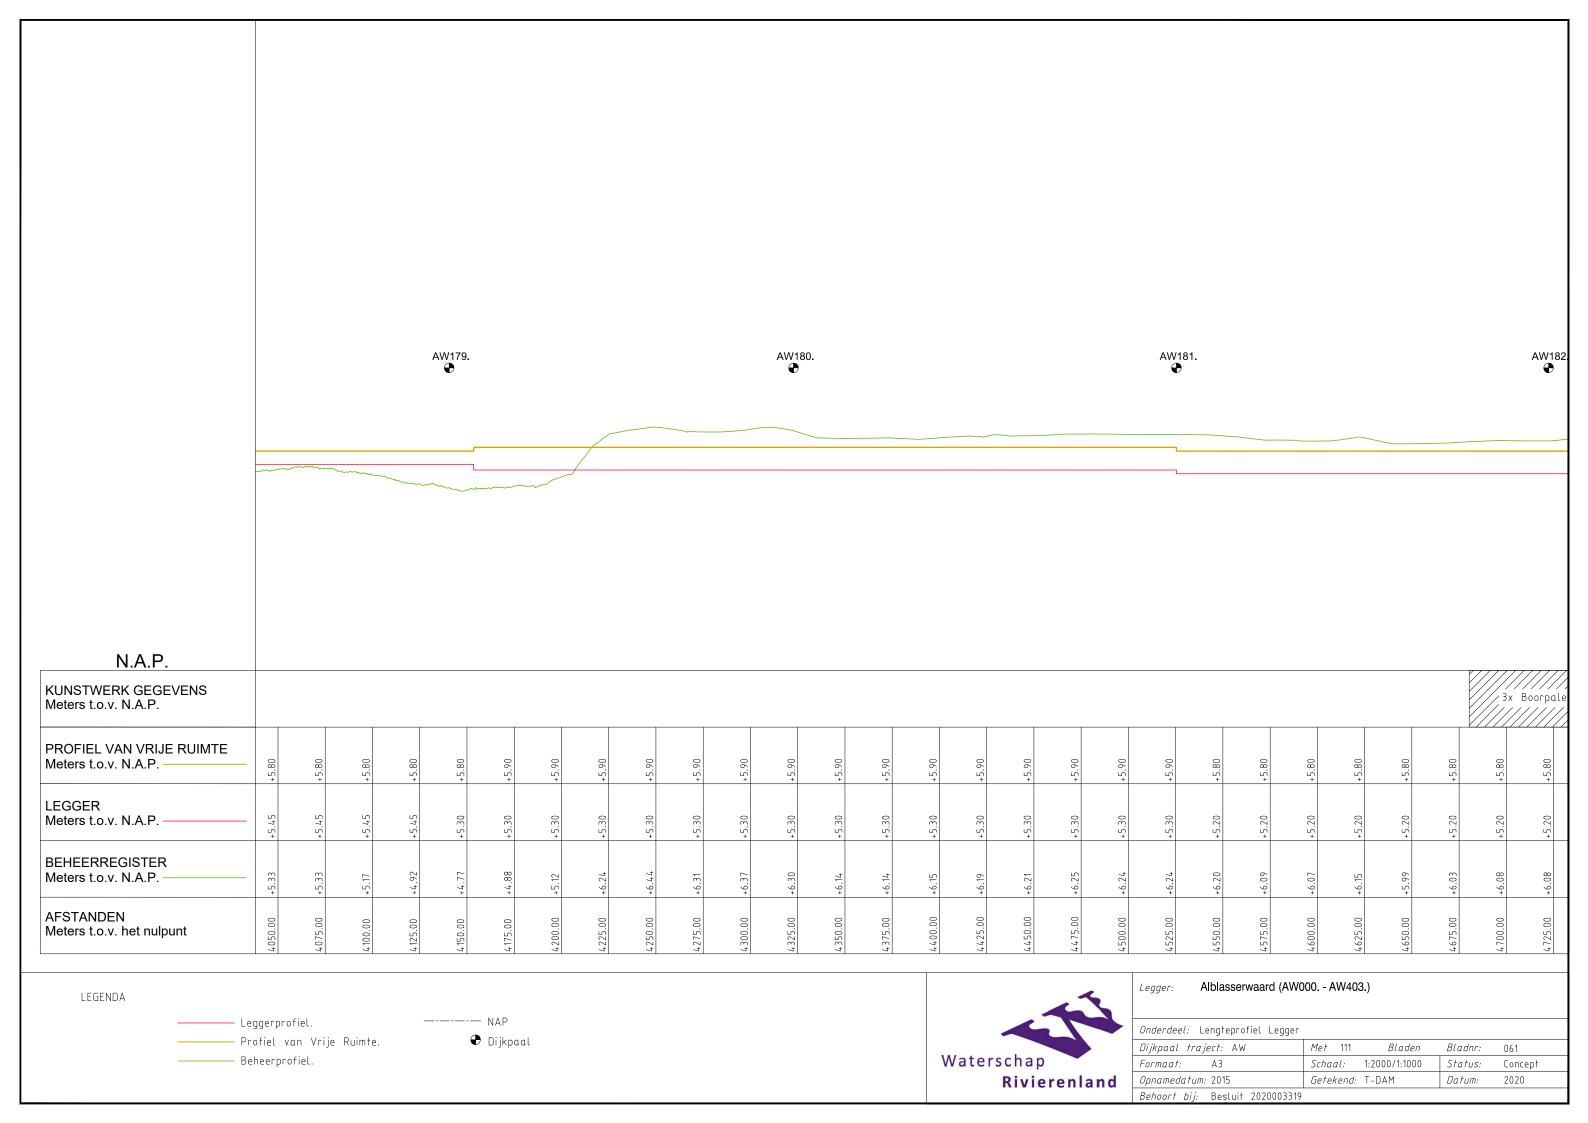

nte
or favor di m.

Beheer
or favor di m.

Beher
or favor di m.

Beheer
or favo





LEGENDA



| Legger: Alblasserwaard (000.    | - AW403.) |        |         |         |
|---------------------------------|-----------|--------|---------|---------|
| Onderdeel: Dwarsprofielen Legge | ır        |        |         |         |
| Dijkpaal traject: AW            | Met       | Bladen | Bladnr: | 145     |
| Formaat: 1.5 x A3               | Schaal:   | 1:250  | Status: | Concept |
| Opnamedatum: 2015               | Getekend: | T-DAM  | Datum:  | 2020    |







Getekend: T-DAM

Datum:

2020

Rivierenland

Opnamedatum: 2015

Behoort bij: Besluit 2020003319



Rivierenland

Opnamedatum: 2015

Behoort bij: Besluit 2020003319

*Getekend*: T-DAM

Datum:

2020



Behoort bij: Besluit 2020003319











































◆ Dijkpaal

Profiel van Vrije Ruimte.

Beheerprofiel.

Waterschap
Rivierenland

Onderdeel: Lengteprofiel Legger

| Dijkpaal traject: AW            | <i>Met</i> 111 | Bladen        | Bladnr: | 080     |
|---------------------------------|----------------|---------------|---------|---------|
| Formaat: A3                     | Schaal:        | 1:2000/1:1000 | Status: | Concept |
| Opnamedatum: 2015               | Getekend:      | T-DAM         | Datum:  | 2020    |
| Behoort bij: Besluit 2020003319 |                |               |         |         |

## Legenda Waterkering.

### Waterkering:

- Primaire waterkering
- Regionale waterkering
- Overige waterkering
- · · · Waterkering Rijkswaterstaat
- Hoge grond

#### Vlakken en Grenzen:

- Waterstaats