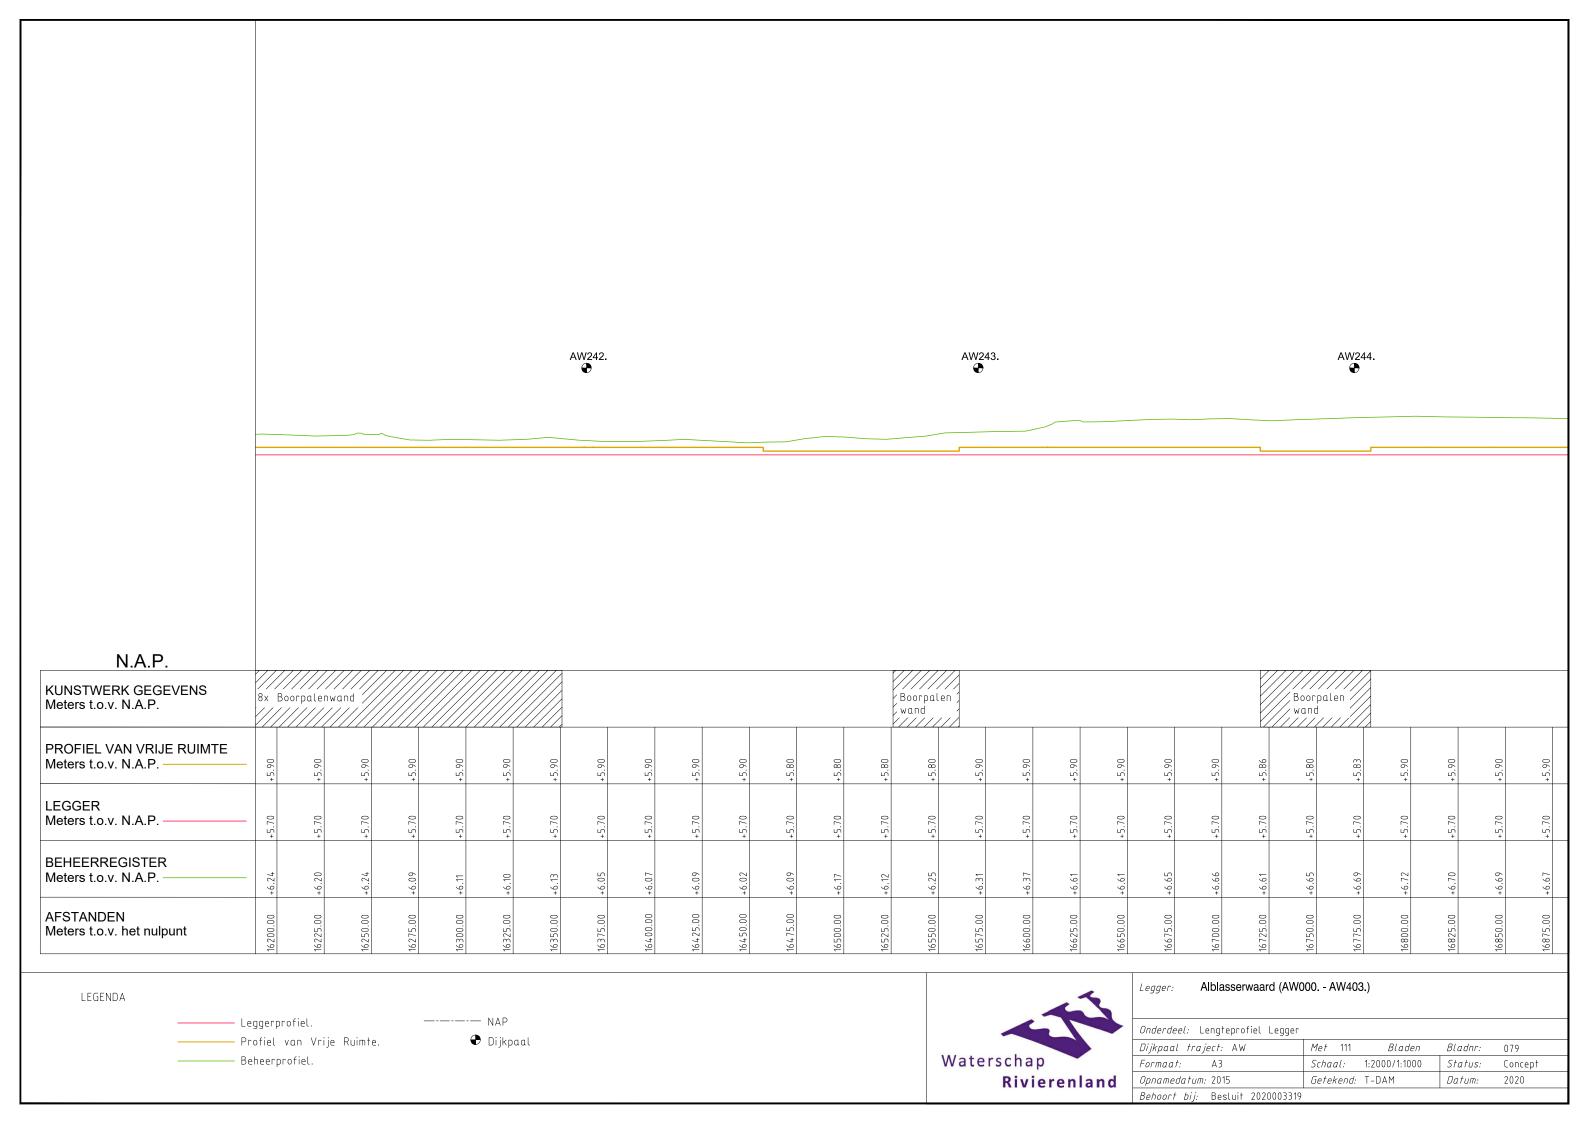

di m.

Beher
or favor di m.

Beheer
or favo





LEGENDA



| Legger: Alblasserwaard (000.    | - AW403.) |        |         |         |
|---------------------------------|-----------|--------|---------|---------|
| Onderdeel: Dwarsprofielen Legge | ır        |        |         |         |
| Dijkpaal traject: AW            | Met       | Bladen | Bladnr: | 145     |
| Formaat: 1.5 x A3               | Schaal:   | 1:250  | Status: | Concept |
| Opnamedatum: 2015               | Getekend: | T-DAM  | Datum:  | 2020    |







Getekend: T-DAM

Datum:

2020

Rivierenland

Opnamedatum: 2015

Behoort bij: Besluit 2020003319



Rivierenland

Opnamedatum: 2015

Behoort bij: Besluit 2020003319

*Getekend*: T-DAM

Datum:

2020



Behoort bij: Besluit 2020003319











































◆ Dijkpaal

Profiel van Vrije Ruimte.

Beheerprofiel.

Waterschap
Rivierenland

Onderdeel: Lengteprofiel Legger

| Dijkpaal traject: AW            | <i>Met</i> 111 | Bladen        | Bladnr: | 080     |
|---------------------------------|----------------|---------------|---------|---------|
| Formaat: A3                     | Schaal:        | 1:2000/1:1000 | Status: | Concept |
| Opnamedatum: 2015               | Getekend:      | T-DAM         | Datum:  | 2020    |
| Behoort bij: Besluit 2020003319 |                |               |         |         |

## Legenda Waterkering.

### Waterkering:

- Primaire waterkering
- Regionale waterkering
- Overige waterkering
- · · · Waterkering Rijkswaterstaat
- Hoge grond

#### Vlakken en Grenzen:

- Waterstaatswerk
- Beschermingszone
- Buitenbesc