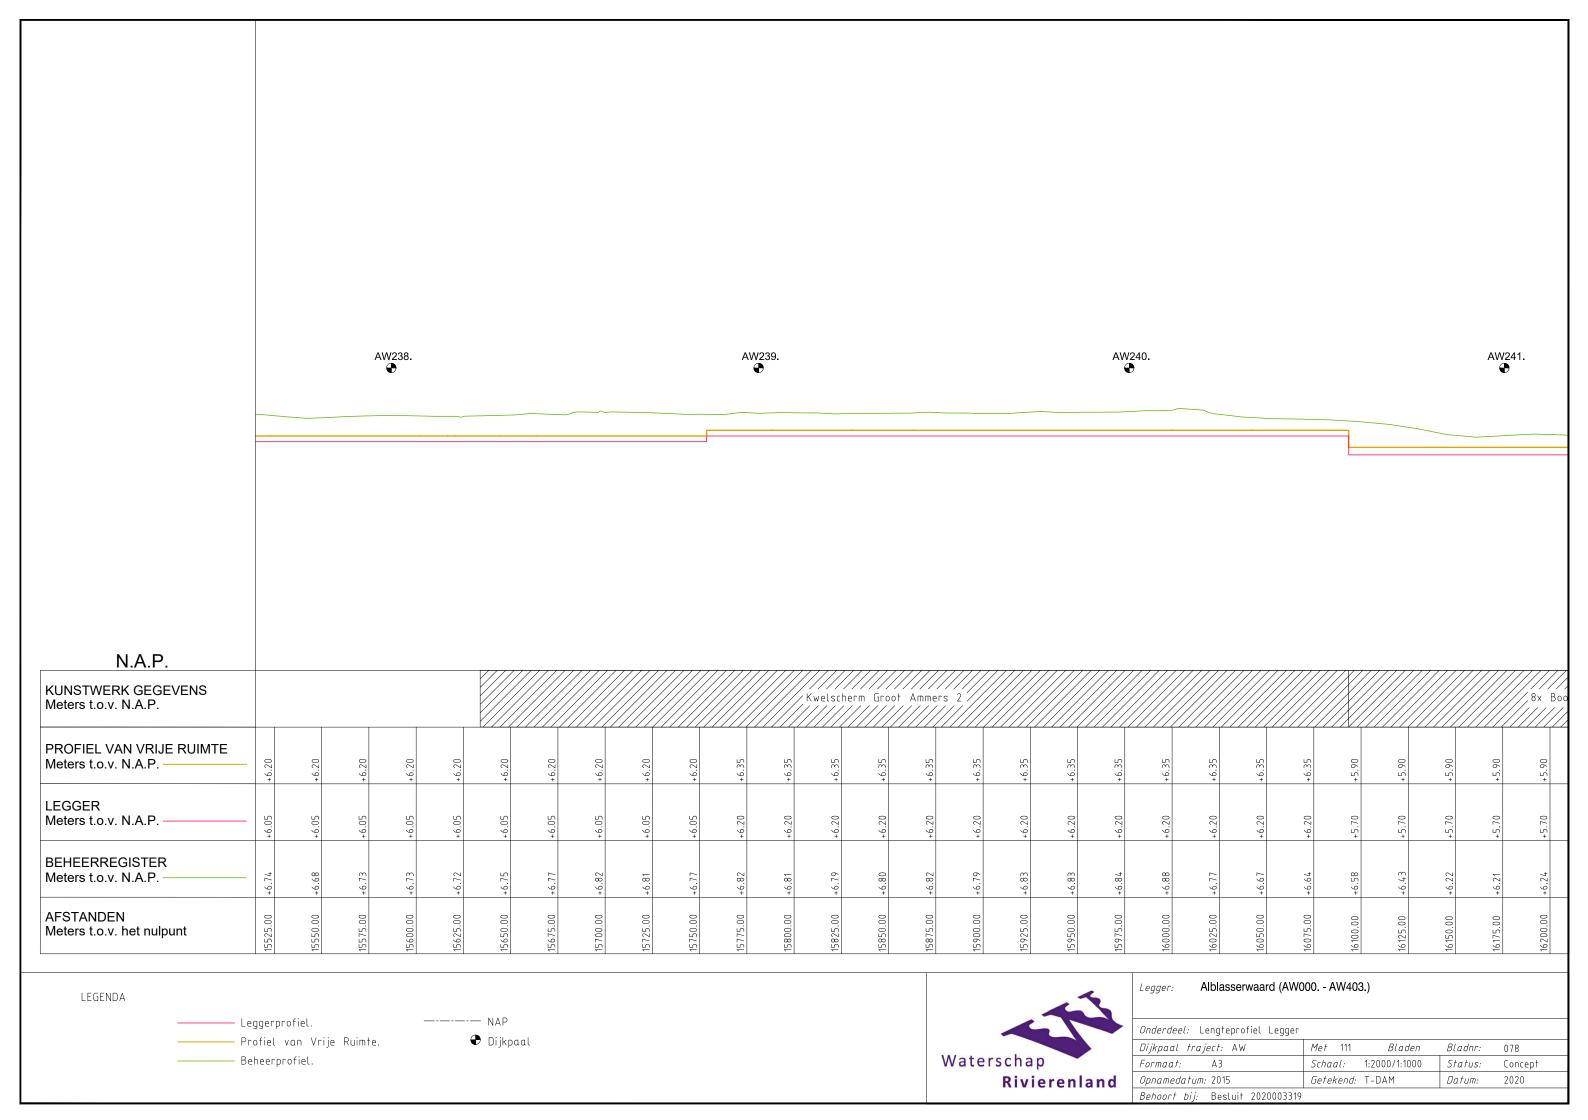

r di m.

Beher
or favor di m.

Beheer
or favo





LEGENDA



| Legger: Alblasserwaard (000.    | - AW403.) |        |         |         |
|---------------------------------|-----------|--------|---------|---------|
| Onderdeel: Dwarsprofielen Legge | ır        |        |         |         |
| Dijkpaal traject: AW            | Met       | Bladen | Bladnr: | 145     |
| Formaat: 1.5 x A3               | Schaal:   | 1:250  | Status: | Concept |
| Opnamedatum: 2015               | Getekend: | T-DAM  | Datum:  | 2020    |







Getekend: T-DAM

Datum:

2020

Rivierenland

Opnamedatum: 2015

Behoort bij: Besluit 2020003319



Rivierenland

Opnamedatum: 2015

Behoort bij: Besluit 2020003319

*Getekend*: T-DAM

Datum:

2020



Behoort bij: Besluit 2020003319











































◆ Dijkpaal

Profiel van Vrije Ruimte.

Beheerprofiel.

Waterschap
Rivierenland

Onderdeel: Lengteprofiel Legger

| Dijkpaal traject: AW            | <i>Met</i> 111 | Bladen        | Bladnr: | 080     |
|---------------------------------|----------------|---------------|---------|---------|
| Formaat: A3                     | Schaal:        | 1:2000/1:1000 | Status: | Concept |
| Opnamedatum: 2015               | Getekend:      | T-DAM         | Datum:  | 2020    |
| Behoort bij: Besluit 2020003319 |                |               |         |         |

## Legenda Waterkering.

### Waterkering:

- Primaire waterkering
- Regionale waterkering
- Overige waterkering
- · · · Waterkering Rijkswaterstaat
- Hoge grond

#### Vlakken en Grenzen:

- Waterstaatswerk
- Beschermingszone
- Buitenbe