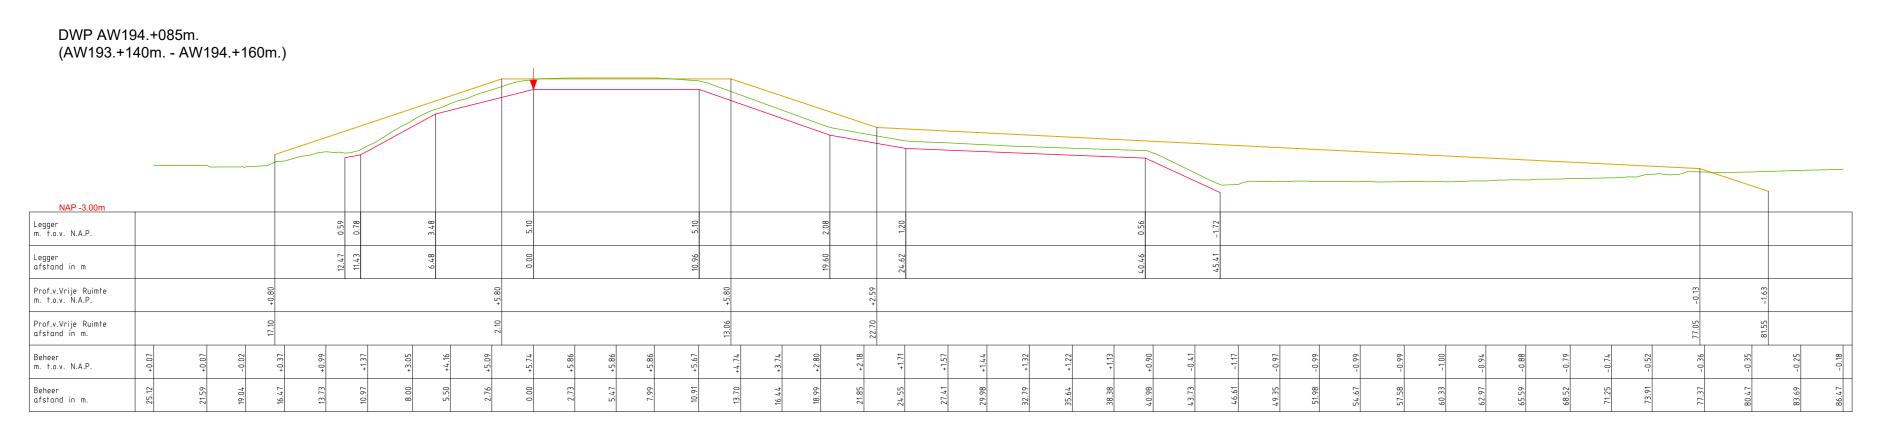

------ Leggerprofiel.

----- Beheerprofiel.

—— Profiel van Vrije Ruimte.

▼ Referentielijn (Buitenkruin)

| Onderdeel: Dwarsprofielen Legger |           |        |         |         |  |  |
|----------------------------------|-----------|--------|---------|---------|--|--|
| Dijkpaal traject: AW             | Met       | Bladen | Bladnr: | 132-3   |  |  |
| Formaat: 1.5 x A3                | Schaal:   | 1:250  | Status: | Concept |  |  |
| Opnamedatum: 2015                | Getekend: | T-DAM  | Datum:  | 2020    |  |  |
| Roboost bii. Bosluit 2020003310  |           |        |         |         |  |  |