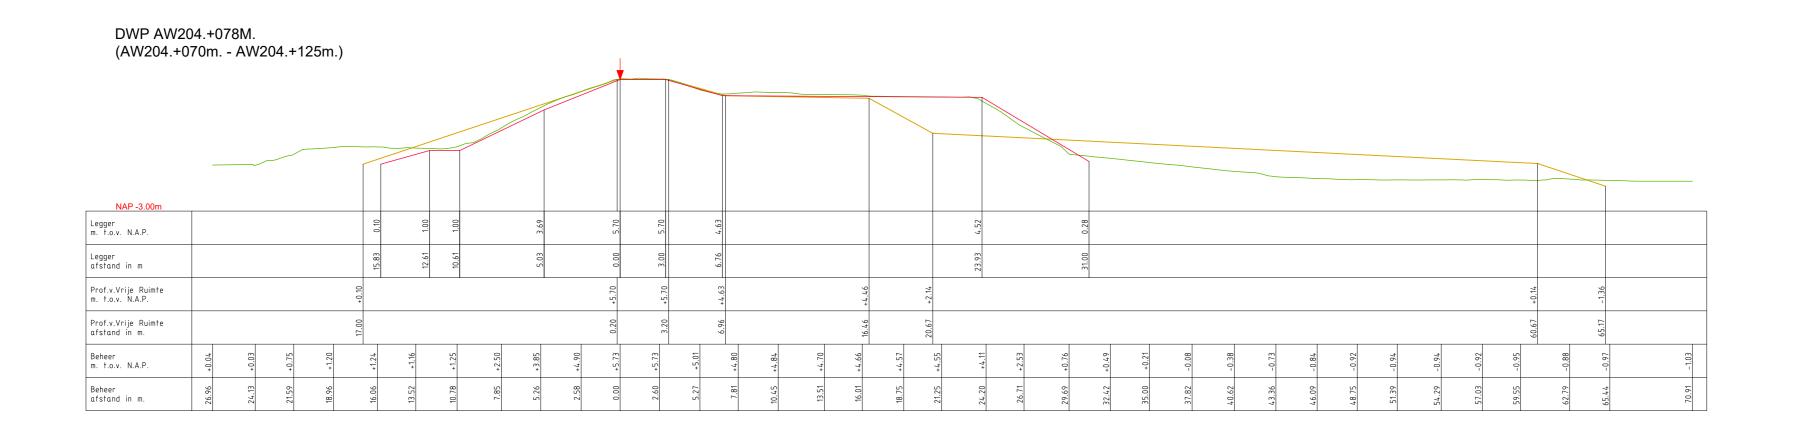

------ Leggerprofiel.

----- Beheerprofiel.

—— Profiel van Vrije Ruimte.

▼ Referentielijn (Buitenkruin)

| Onderdeel: Dwarsprofielen Legger |           |        |         |         |  |  |
|----------------------------------|-----------|--------|---------|---------|--|--|
| Dijkpaal traject: AW             | Met       | Bladen | Bladnr: | 132-3   |  |  |
| Formaat: 1.5 x A3                | Schaal:   | 1:250  | Status: | Concept |  |  |
| Opnamedatum: 2015                | Getekend: | T-DAM  | Datum:  | 2020    |  |  |
| Roboost bii. Bosluit 2020003310  |           |        |         |         |  |  |