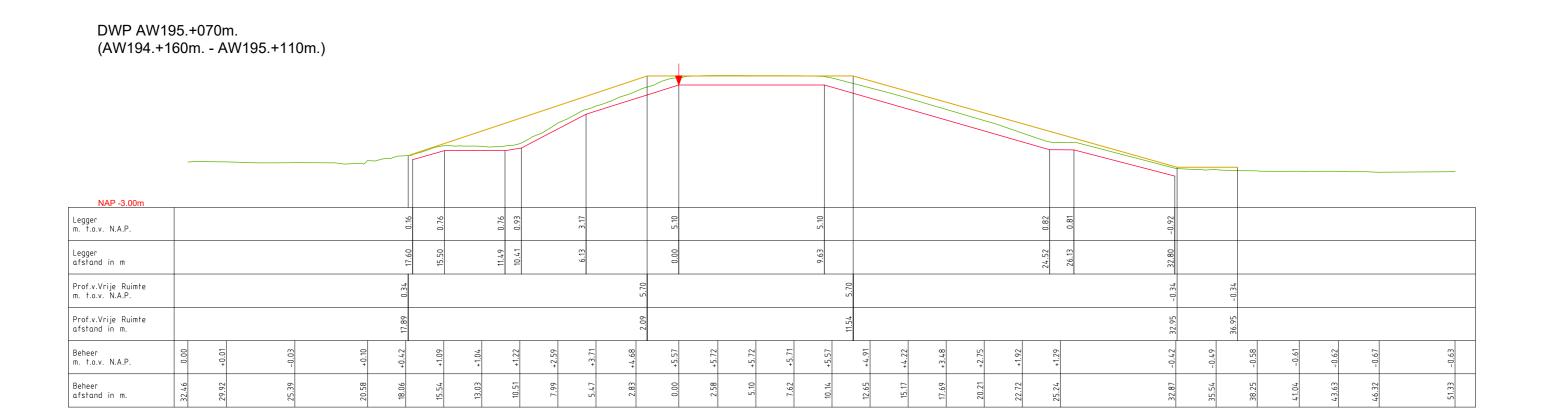

Referentielijn (Buitenkruin)

LEGENDA

- Leggerprofiel.

- Beheerprofiel.

Profiel van Vrije Ruimte.

| Legger: Alblasser | waard (AW000 AW403.) |
|-------------------|----------------------|
|-------------------|----------------------|

| Onderdeel: Dwarsprofielen Le | gger      |         |         |         |
|------------------------------|-----------|---------|---------|---------|
| Dijkpaal traject: AW         | Met       | Bladen  | Bladnr: | 133-1   |
| Formaat: A3                  | Schaal:   | 1 : 250 | Status: | Concept |
| Opnamedatum: 2015            | Getekend: | T-DAM   | Datum:  | 2020    |
| Behoort bij: Besluit 2020003 | 319       |         |         |         |