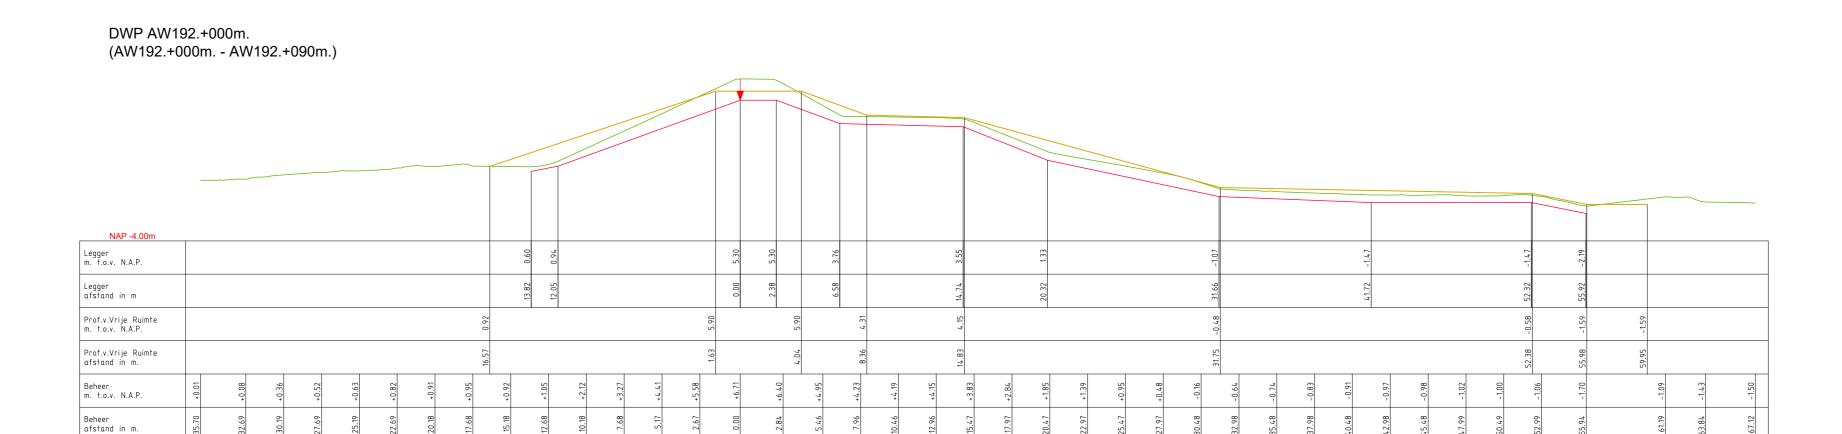

## Inhoud

- Overzichtskaart (1:40.000)
- Overzichtsblad (1:5.000)
- Situatiebladen (1:1.000)
- Dwarsprofielen (1:250)
- Lengteprofielen (1:2.000/1:100)
- Legenda Situatiebladen

———— Leggerprofiel.

----- Beheerprofiel.

▼ Referentielijn (Buitenkruin)

LEGENDA

------ Leggerprofiel.

----- Beheerprofiel.

——— Profiel van Vrije Ruimte.

| Onderdeel: Dwarsprofielen Legger |           |        |         |         |  |  |
|----------------------------------|-----------|--------|---------|---------|--|--|
| Dijkpaal traject: AW             | Met       | Bladen | Bladnr: | 132-2   |  |  |
| Formaat: 1.5 x A3                | Schaal:   | 1:250  | Status: | Concept |  |  |
| Opnamedatum: 2015                | Getekend: | T-DAM  | Datum:  | 2020    |  |  |
| Roboast bii Bashuit 2020003310   |           |        |         |         |  |  |