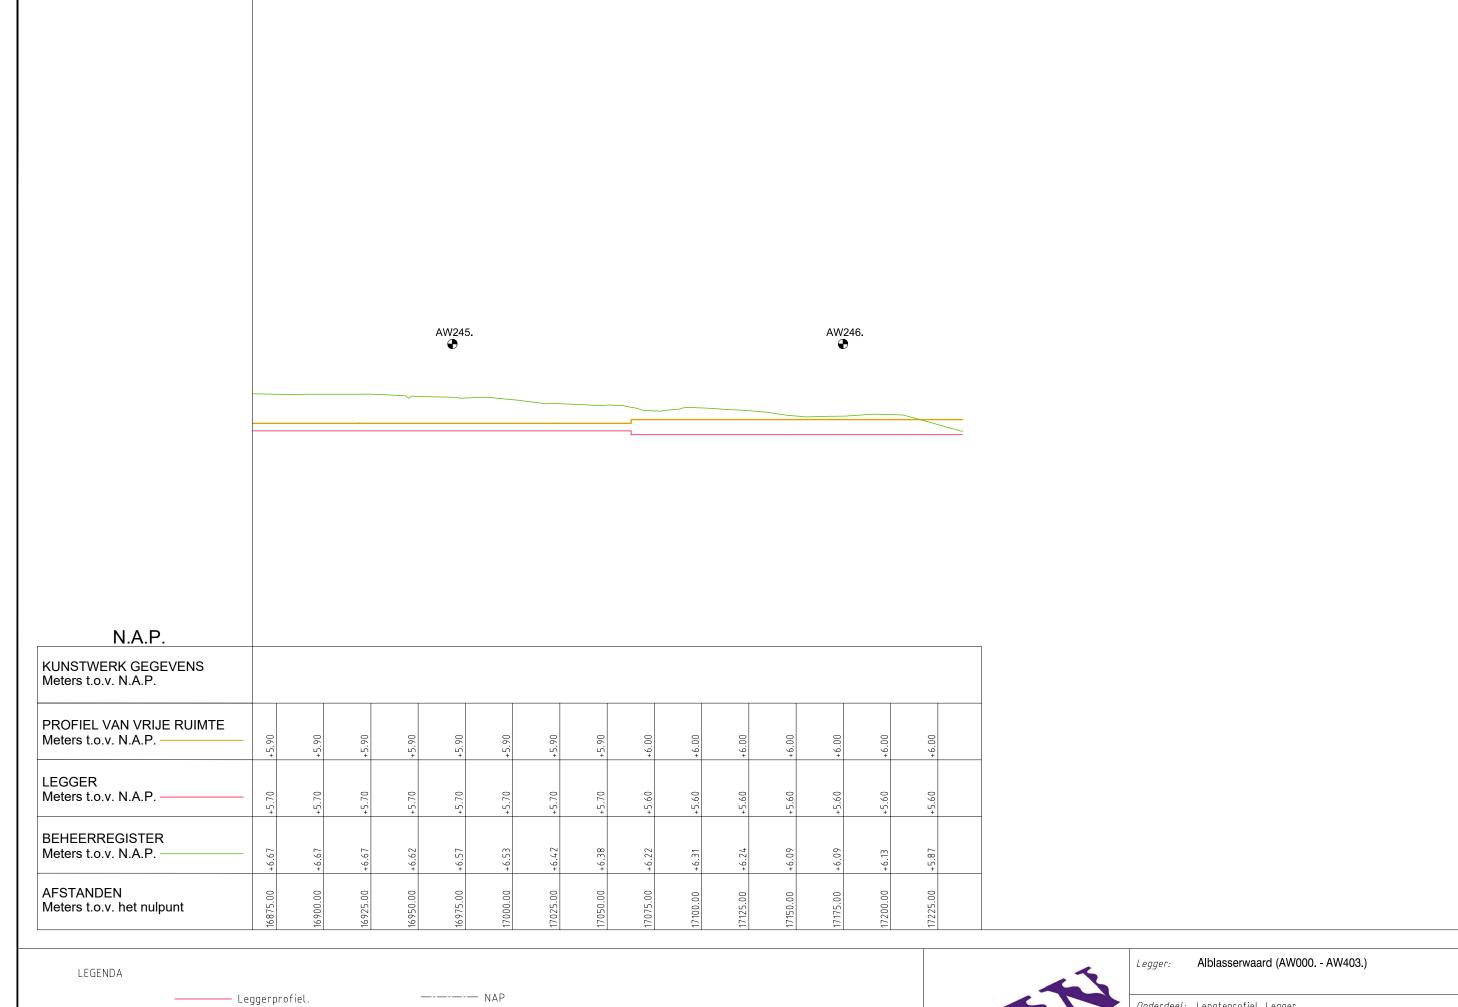

Waterschap
Rivierenland

Onderdeel: Lengteprofiel Legger

| Dijkpaal traject: AW            | <i>Met</i> 111 | Bladen        | Bladnr: | 080     |
|---------------------------------|----------------|---------------|---------|---------|
| Formaat: A3                     | Schaal:        | 1:2000/1:1000 | Status: | Concept |
| Opnamedatum: 2015               | Getekend:      | T-DAM         | Datum:  | 2020    |
| Behoort bij: Besluit 2020003319 |                |               |         |         |