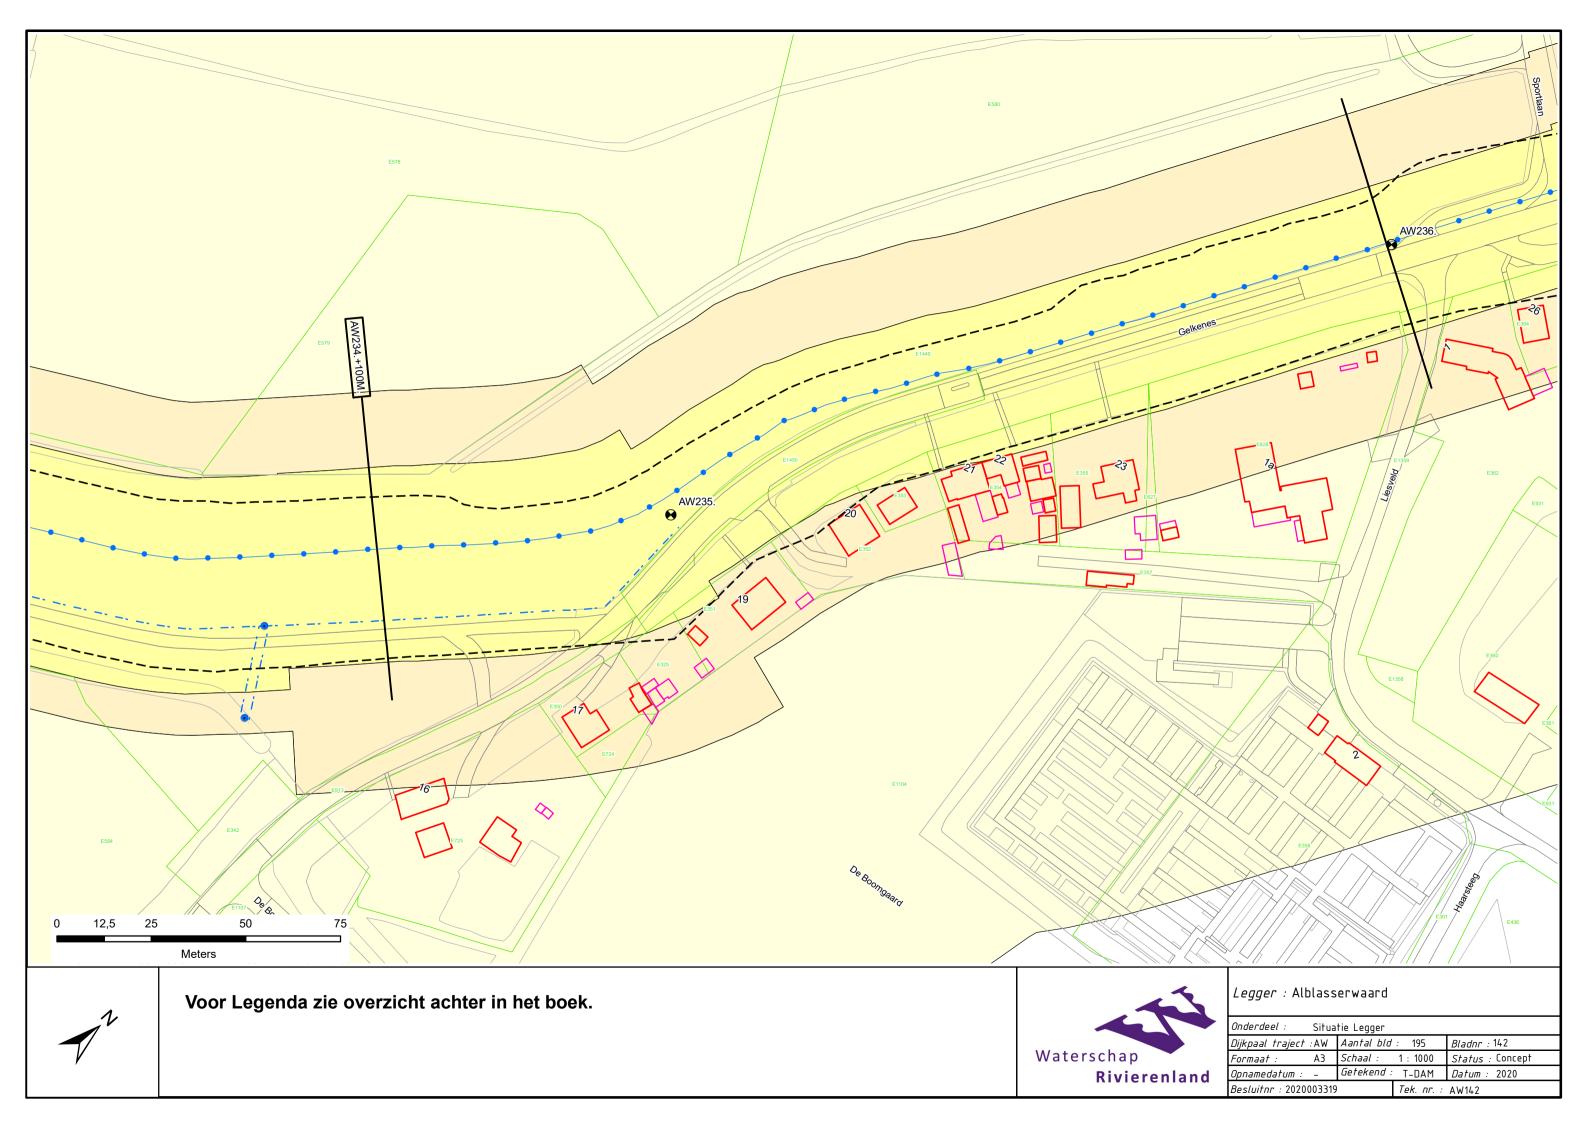

## Kinderdijk - Schoonhovenseveer Legger Primaire Waterkering

Dijkpaaltraject Alblasserwaard (AW000 – AW403)

## Legger Primaire Waterkering Dijkpaaltraject Alblasserwaard (AW000 – AW403)

## Inhoud

- Overzichtskaart (1:40.000)
- Overzichtsblad (1:5.000)
- Situatiebladen (1:1.000)
- Dwarsprofielen (1:250)
- Lengteprofielen (1:2.000/1:100)
- Legenda Situatiebladen





































































































































———— Leggerprofiel.

----- Beheerprofiel.

——— Profiel van Vrije Ruimte.

▼ Referentielijn (Buitenkruin)



| Legger.                 | Albiacool waara (ooo.  | 7(17 100.)     |        |         |         |
|-------------------------|------------------------|----------------|--------|---------|---------|
| Onderdeel:              | Dwarsprofielen Legge   | ٢              |        |         |         |
| Dijkpaal tr             | aject: AW              | Met            | Bladen | Bladnr: | 132-1   |
| Formaat:                | 1.5 x A3               | Schaal:        | 1:250  | Status: | Concept |
| Opnamedatu              | ım: 2015               | Getekend:      | T-DAM  | Datum:  | 2020    |
| Dijkpaal tr<br>Formaat: | raject: AW<br>1.5 x A3 | Met<br>Schaal: | 1:250  |