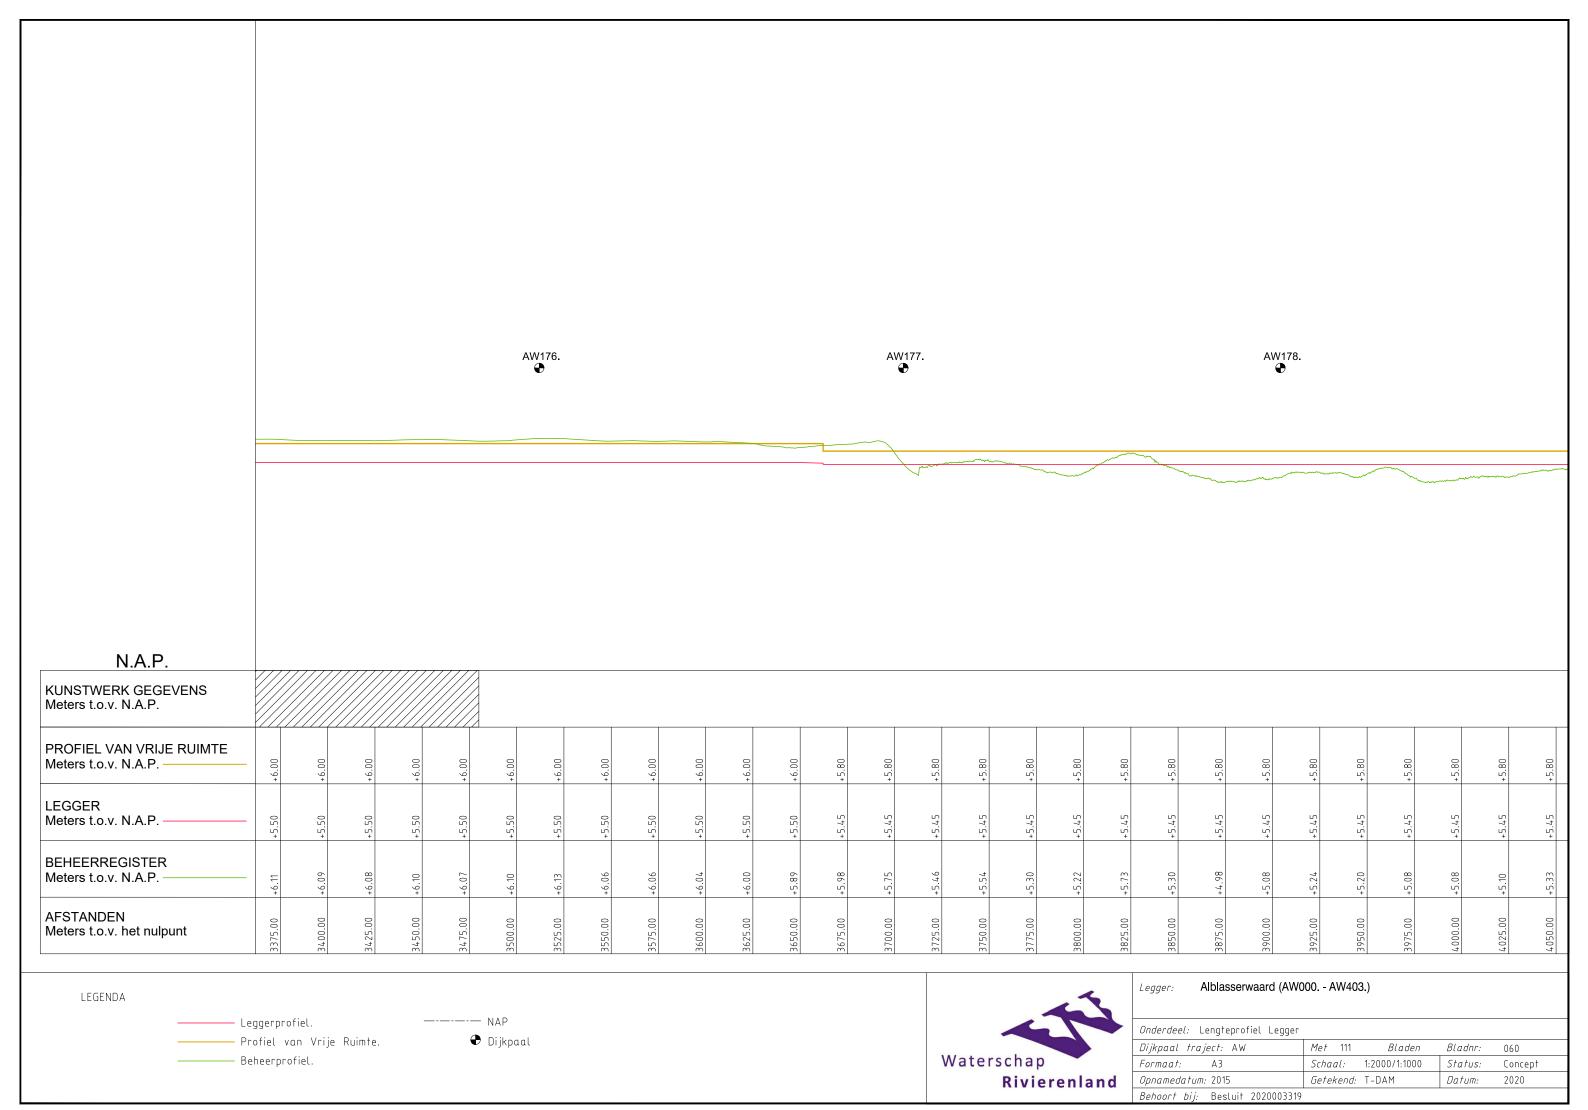

uinte
or favor di m.

Beheer
or favor di m.

Beher
or favor di m.

Beheer
or favo





LEGENDA



| Legger: Alblasserwaard (000.    | - AW403.) |        |         |         |
|---------------------------------|-----------|--------|---------|---------|
| Onderdeel: Dwarsprofielen Legge | ır        |        |         |         |
| Dijkpaal traject: AW            | Met       | Bladen | Bladnr: | 145     |
| Formaat: 1.5 x A3               | Schaal:   | 1:250  | Status: | Concept |
| Opnamedatum: 2015               | Getekend: | T-DAM  | Datum:  | 2020    |







Getekend: T-DAM

Datum:

2020

Rivierenland

Opnamedatum: 2015

Behoort bij: Besluit 2020003319



Rivierenland

Opnamedatum: 2015

Behoort bij: Besluit 2020003319

*Getekend*: T-DAM

Datum:

2020



Behoort bij: Besluit 2020003319











































◆ Dijkpaal

Profiel van Vrije Ruimte.

Beheerprofiel.

Waterschap
Rivierenland

Onderdeel: Lengteprofiel Legger

| Dijkpaal traject: AW            | <i>Met</i> 111 | Bladen        | Bladnr: | 080     |
|---------------------------------|----------------|---------------|---------|---------|
| Formaat: A3                     | Schaal:        | 1:2000/1:1000 | Status: | Concept |
| Opnamedatum: 2015               | Getekend:      | T-DAM         | Datum:  | 2020    |
| Behoort bij: Besluit 2020003319 |                |               |         |         |

## Legenda Waterkering.

### Waterkering:

- Primaire waterkering
- Regionale waterkering
- Overige waterkering
- · · · Waterkering Rijkswaterstaat
- Hoge grond

#### Vlakken en Grenzen:

- Waterstaa