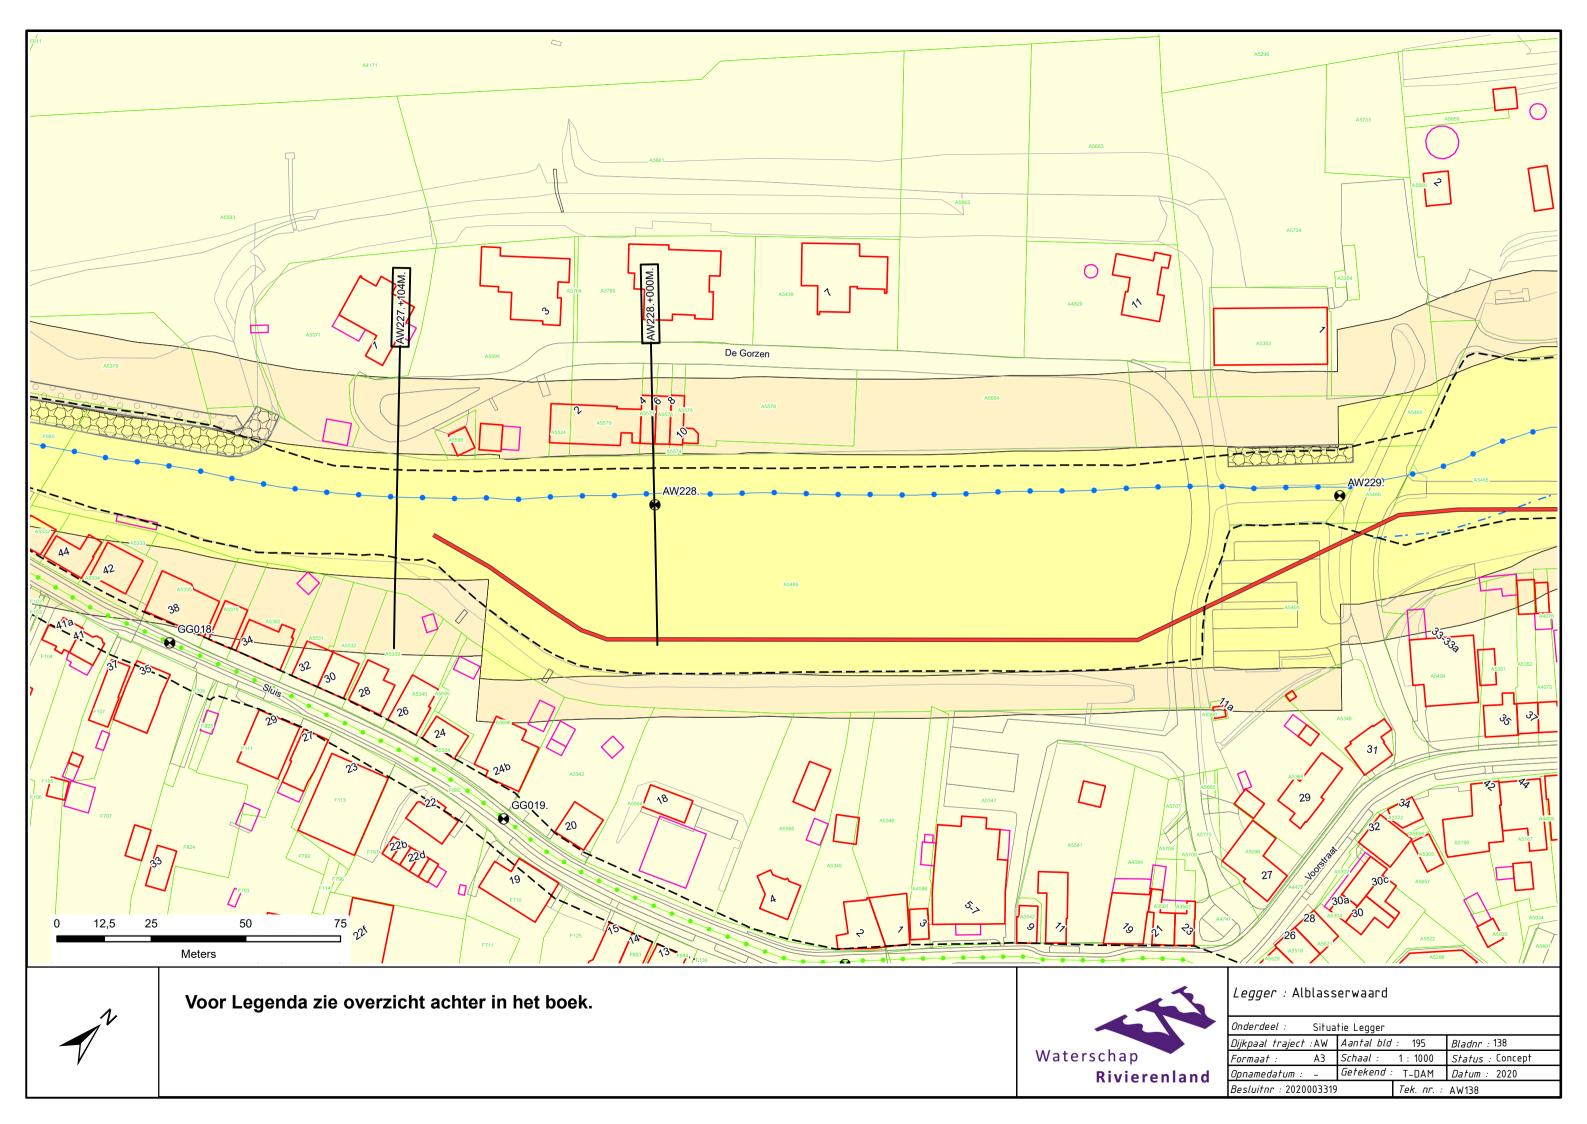

## Kinderdijk - Schoonhovenseveer Legger Primaire Waterkering

Dijkpaaltraject Alblasserwaard (AW000 – AW403)

## Legger Primaire Waterkering Dijkpaaltraject Alblasserwaard (AW000 – AW403)

## Inhoud

- Overzichtskaart (1:40.000)
- Overzichtsblad (1:5.000)
- Situatiebladen (1:1.000)
- Dwarsprofielen (1:250)
- Lengteprofielen (1:2.000/1:100)
- Legenda Situatiebladen





































































































































———— Leggerprofiel.

----- Beheerprofiel.

——— Profiel van Vrije Ruimte.

▼ Referentielijn (Buitenkruin)



| Legger.                 | Albiacool waara (ooo.  | 7(17 100.)     |        |         |         |
|-------------------------|------------------------|----------------|--------|---------|---------|
| Onderdeel:              | Dwarsprofielen Legge   | ٢              |        |         |         |
| Dijkpaal tr             | aject: AW              | Met            | Bladen | Bladnr: | 132-1   |
| Formaat:                | 1.5 x A3               | Schaal:        | 1:250  | Status: | Concept |
| Opnamedatu              | ım: 2015               | Getekend:      | T-DAM  | Datum:  | 2020    |
| Dijkpaal tr<br>Formaat: | raject: AW<br>1.5 x A3 | Met<br>Schaal: |