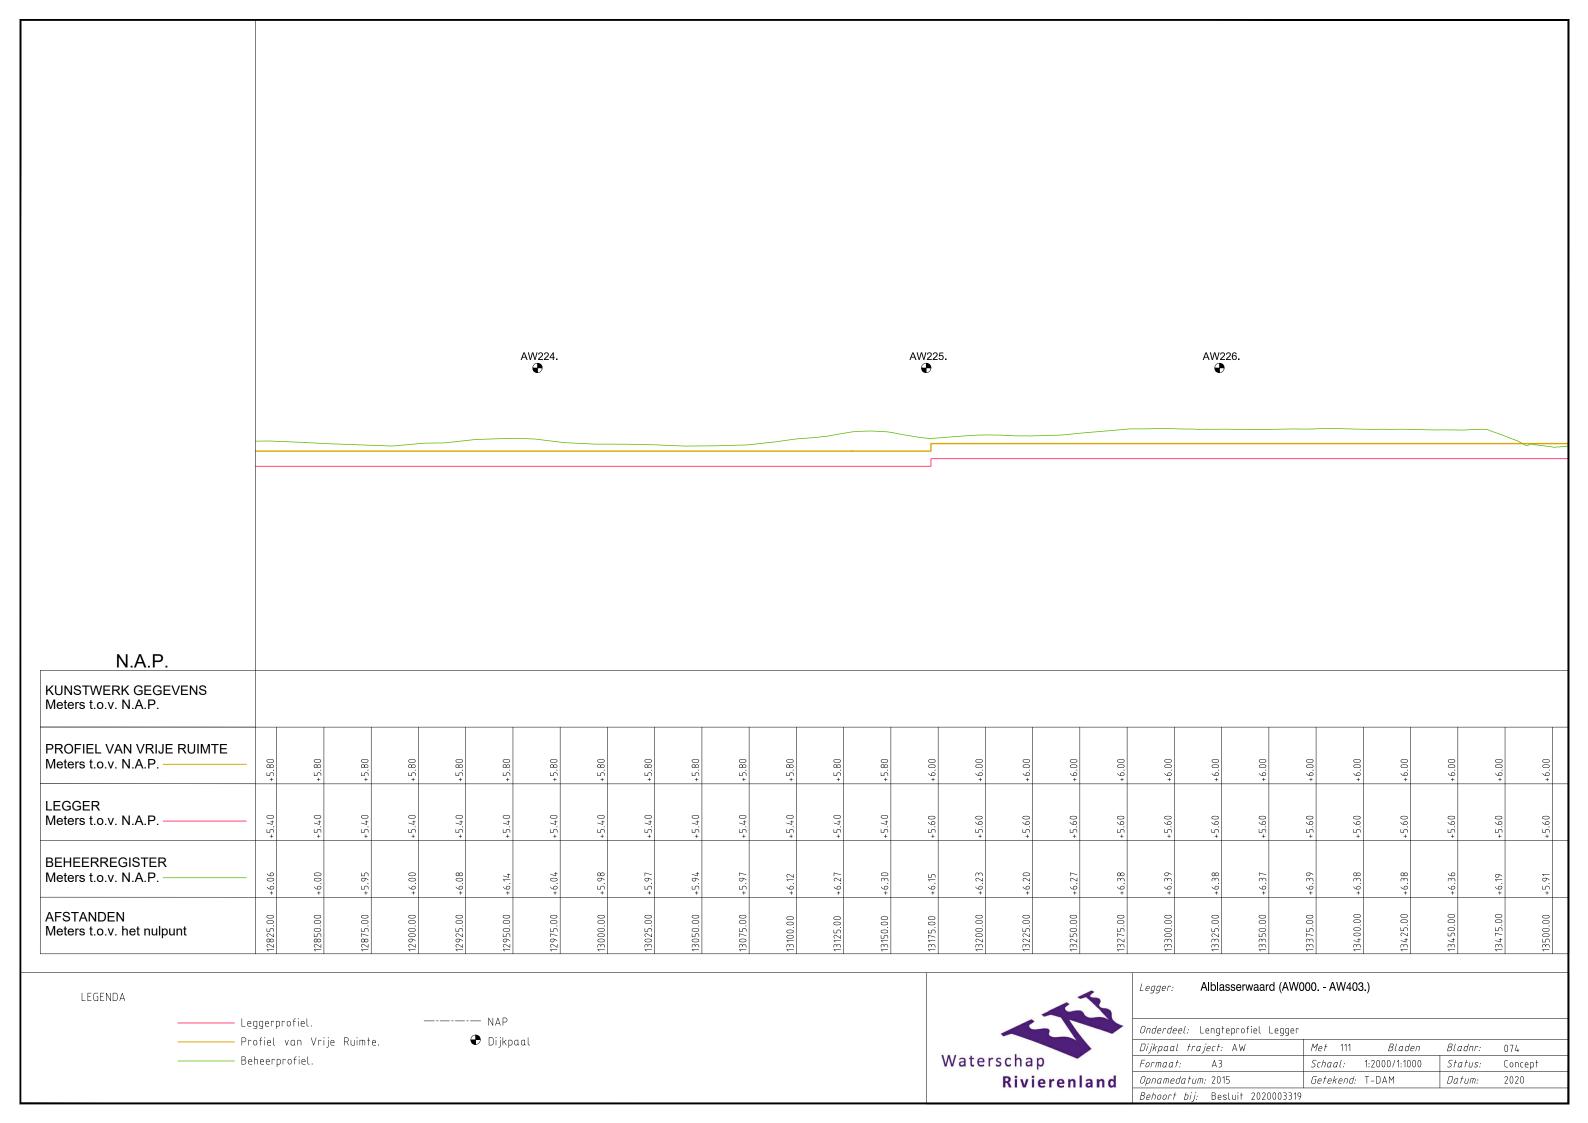

Waterschap
Rivierenland

Onderdeel: Lengteprofiel Legger

| Dijkpaal traject: AW            | <i>Met</i> 111 | Bladen        | Bladnr: | 080     |
|---------------------------------|----------------|---------------|---------|---------|
| Formaat: A3                     | Schaal:        | 1:2000/1:1000 | Status: | Concept |
| Opnamedatum: 2015               | Getekend:      | T-DAM         | Datum:  | 2020    |
| Behoort bij: Besluit 2020003319 |                |               |         |         |