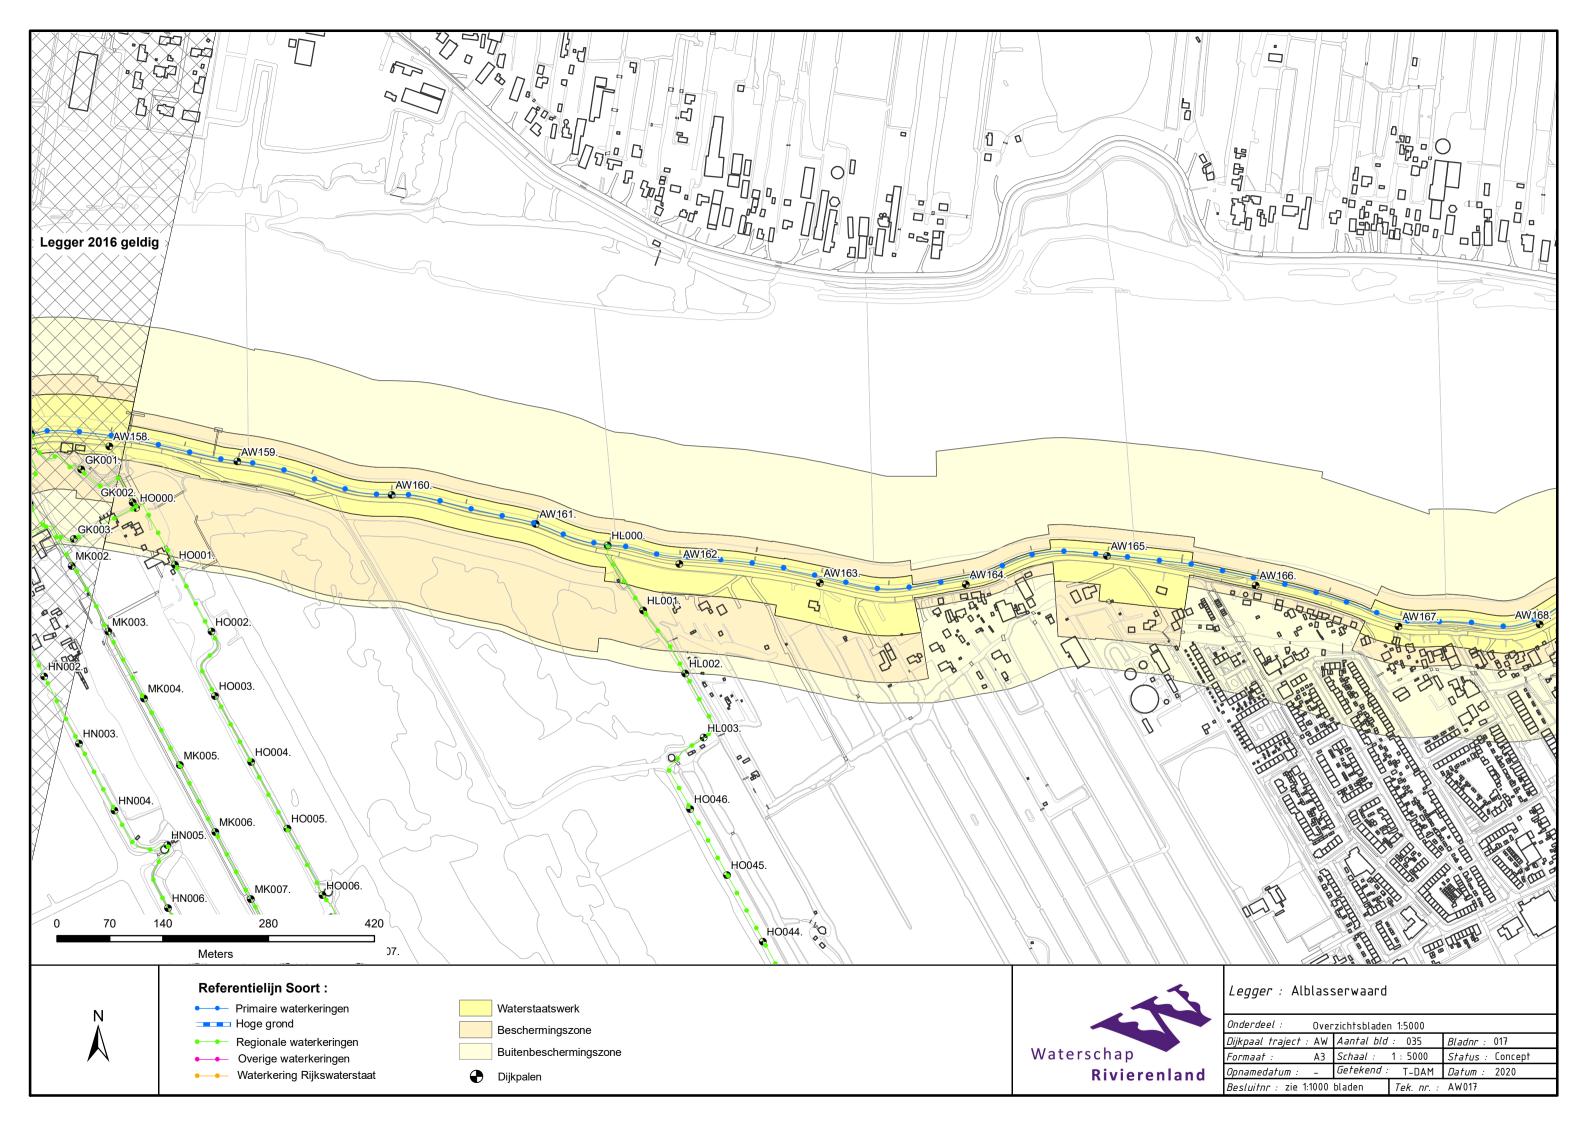

## Legenda Waterkering.

### Waterkering:

- Primaire waterkering
- Regionale waterkering
- Overige waterkering
- · · · Waterkering Rijkswaterstaat
- Hoge grond

#### Vlakken en Grenzen:

- Waterstaatswerk
- Beschermingszone
- Buitenbeschermingszone
- --BG-- Bouwgrens
- Leggervlak
- Grote Bijgebouwen

#### Kunstwerk

- Afsluiter
- Wandconstructie
- ----- Kwelscherm
- ---- Verticale verdediging
- Coupure
- Flexibele waterkering
  - **I**f Gemaal
- Sluis
- Ankerveld
- Keringverbeteringsconstructie
- Gezette en dichte steenbekleding
- Stortsteen/breuksteen
- Tunnel
  - Drainage put
- -- Drainage buis
- \_\_\_\_\_ Duiker
- Sifon
- Hevel

## Beheerregister:

- Dijkpaal
- ---- Teenlijn
- Dwarsprofiellocatie

# Ondergrond:

- ----- Hoofdgebouwen
- ---- Overig bouwwerk
- Terrein
- E58 Kadastraal perceel