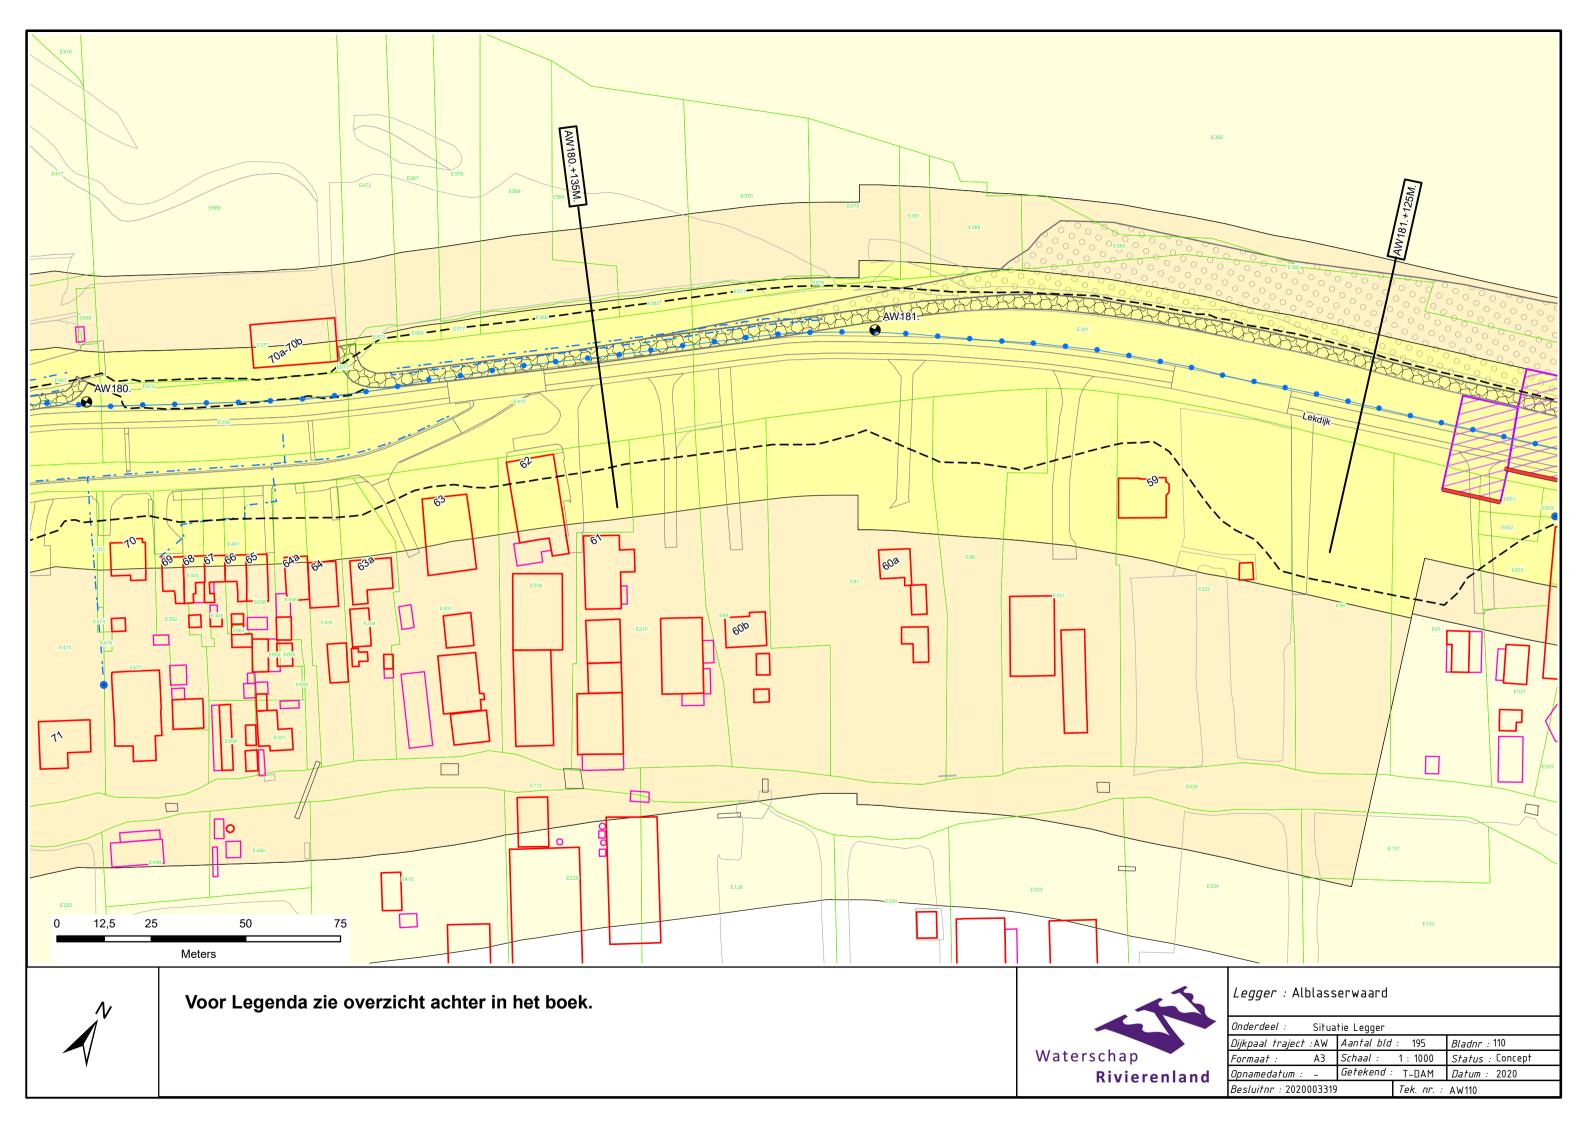

## Legenda Waterkering.

### Waterkering:

- Primaire waterkering
- Regionale waterkering
- Overige waterkering
- · · · Waterkering Rijkswaterstaat
- Hoge grond

#### Vlakken en Grenzen:

- Waterstaatswerk
- Beschermingszone
- Buitenbeschermingszone
- --BG-- Bouwgrens
- Leggervlak
- Grote Bijgebouwen

#### Kunstwerk

- Afsluiter
- Wandconstructie
- ----- Kwelscherm
- ---- Verticale verdediging
- Coupure
- Flexibele waterkering
  - **I**f Gemaal
- Sluis
- Ankerveld
- Keringverbeteringsconstructie
- Gezette en dichte steenbekleding
- Stortsteen/breuksteen
- Tunnel
  - Drainage put
- -- Drainage buis
- \_\_\_\_\_ Duiker
- Sifon
- Hevel

## Beheerregister:

- Dijkpaal
- ---- Teenlijn
- Dwarsprofiellocatie

# Ondergrond:

- ----- Hoofdgebouwen
- ---- Overig bouwwerk
- Terrein
- E58 Kadastraal perceel