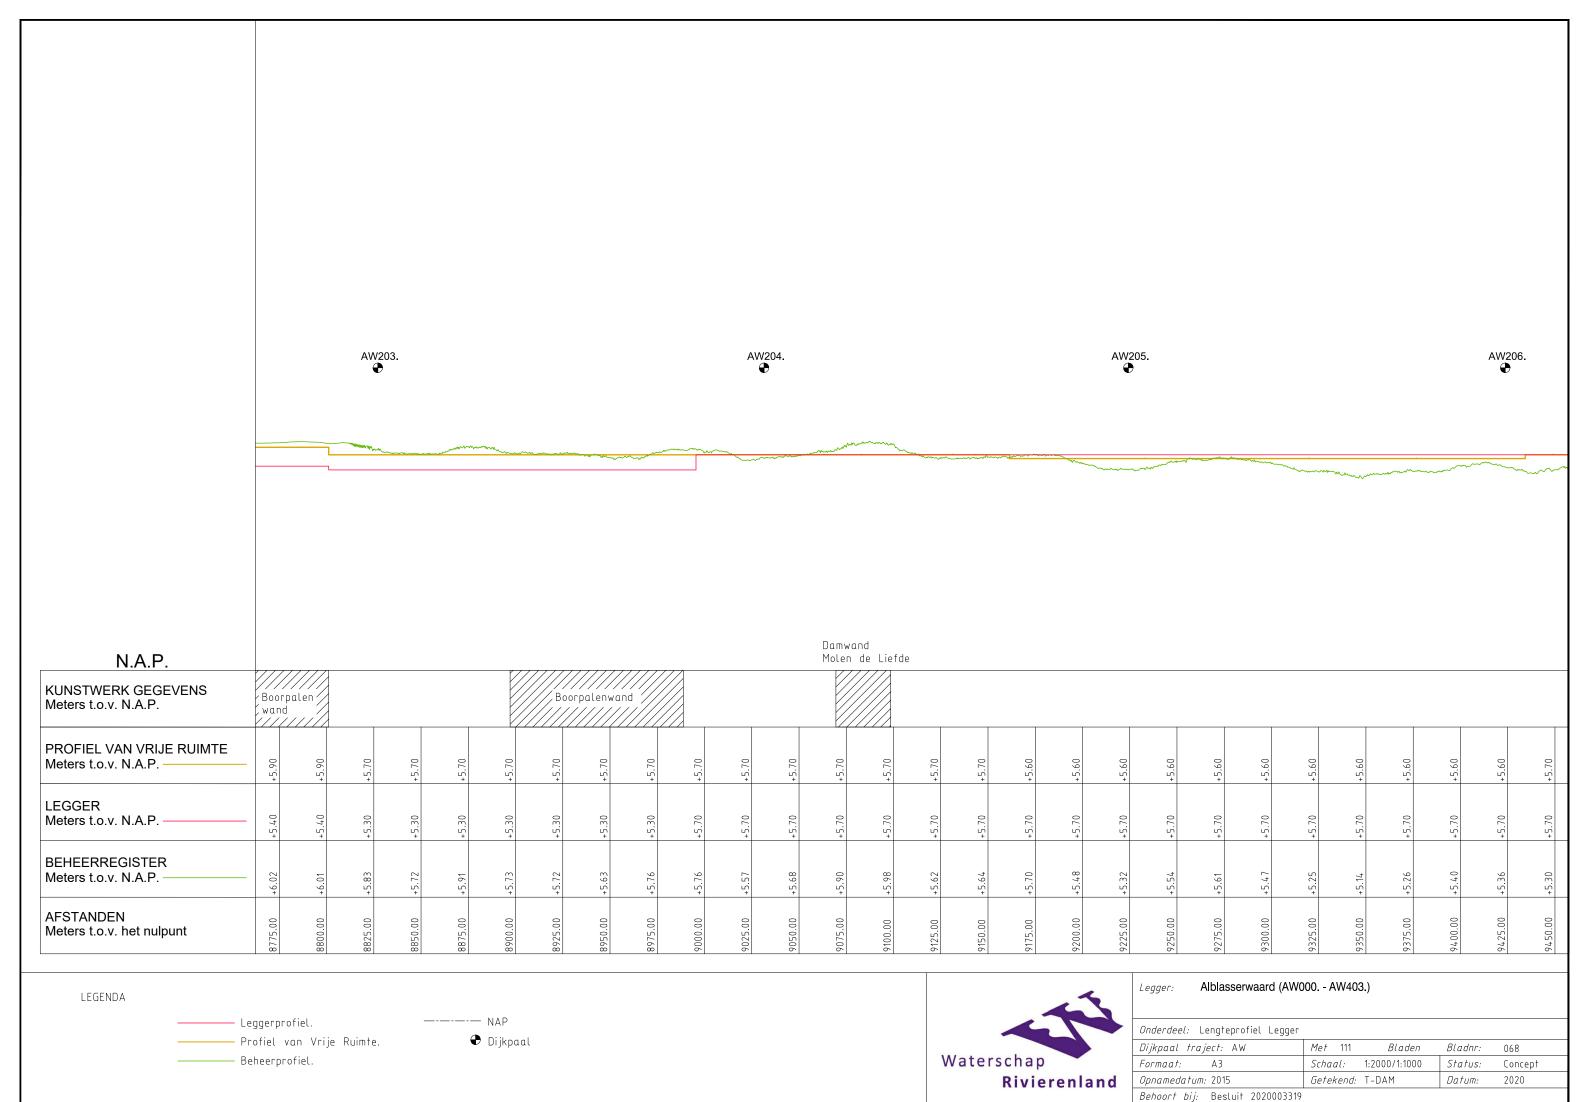

i m.

Beheer
or favor di m.

Beher
or favor di m.

Beheer
or favo





LEGENDA



| Legger: Alblasserwaard (000.    | - AW403.) |        |         |         |
|---------------------------------|-----------|--------|---------|---------|
| Onderdeel: Dwarsprofielen Legge | ır        |        |         |         |
| Dijkpaal traject: AW            | Met       | Bladen | Bladnr: | 145     |
| Formaat: 1.5 x A3               | Schaal:   | 1:250  | Status: | Concept |
| Opnamedatum: 2015               | Getekend: | T-DAM  | Datum:  | 2020    |







Getekend: T-DAM

Datum:

2020

Rivierenland

Opnamedatum: 2015

Behoort bij: Besluit 2020003319



Rivierenland

Opnamedatum: 2015

Behoort bij: Besluit 2020003319

*Getekend*: T-DAM

Datum:

2020



Behoort bij: Besluit 2020003319











































◆ Dijkpaal

Profiel van Vrije Ruimte.

Beheerprofiel.

Waterschap
Rivierenland

Onderdeel: Lengteprofiel Legger

| Dijkpaal traject: AW            | <i>Met</i> 111 | Bladen        | Bladnr: | 080     |
|---------------------------------|----------------|---------------|---------|---------|
| Formaat: A3                     | Schaal:        | 1:2000/1:1000 | Status: | Concept |
| Opnamedatum: 2015               | Getekend:      | T-DAM         | Datum:  | 2020    |
| Behoort bij: Besluit 2020003319 |                |               |         |         |

## Legenda Waterkering.

### Waterkering:

- Primaire waterkering
- Regionale waterkering
- Overige waterkering
- · · · Waterkering Rijkswaterstaat
- Hoge grond

#### Vlakken en Grenzen:

- Waterstaatswerk
- Bescher