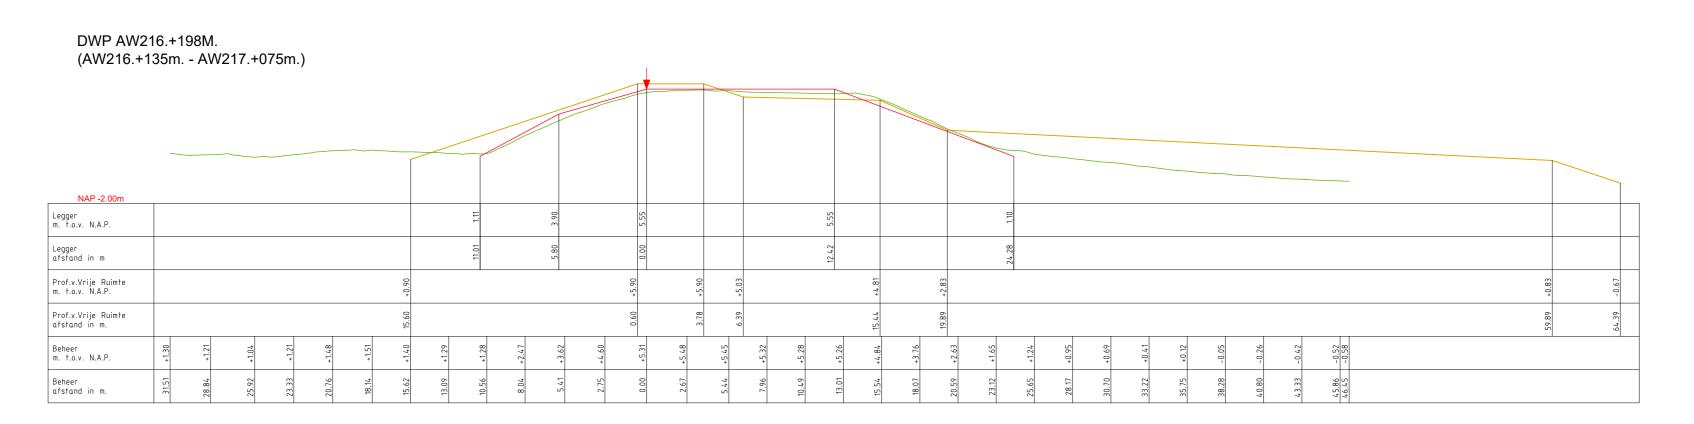

Referentielijn (Buitenkruin)

LEGENDA

- Leggerprofiel.

- Beheerprofiel.

Profiel van Vrije Ruimte.

| Legger: Alblasser | waard (AW000 AW403.) |
|-------------------|----------------------|
|-------------------|----------------------|

| Onderdeel: Dwarsprofielen Le | gger      |         |         |         |
|------------------------------|-----------|---------|---------|---------|
| Dijkpaal traject: AW         | Met       | Bladen  | Bladnr: | 133-1   |
| Formaat: A3                  | Schaal:   | 1 : 250 | Status: | Concept |
| Opnamedatum: 2015            | Getekend: | T-DAM   | Datum:  | 2020    |
| Behoort bij: Besluit 2020003 | 319       |         |         |         |