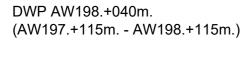

▼ Referentielijn (Buitenkruin)

LEGENDA

------ Leggerprofiel.

----- Beheerprofiel.

——— Profiel van Vrije Ruimte.

| Onderdeel: Dwarsprofielen Legger |           |        |         |         |  |  |
|----------------------------------|-----------|--------|---------|---------|--|--|
| Dijkpaal traject: AW             | Met       | Bladen | Bladnr: | 132-2   |  |  |
| Formaat: 1.5 x A3                | Schaal:   | 1:250  | Status: | Concept |  |  |
| Opnamedatum: 2015                | Getekend: | T-DAM  | Datum:  | 2020    |  |  |
| Roboast bii Bashuit 2020003310   |           |        |         |         |  |  |