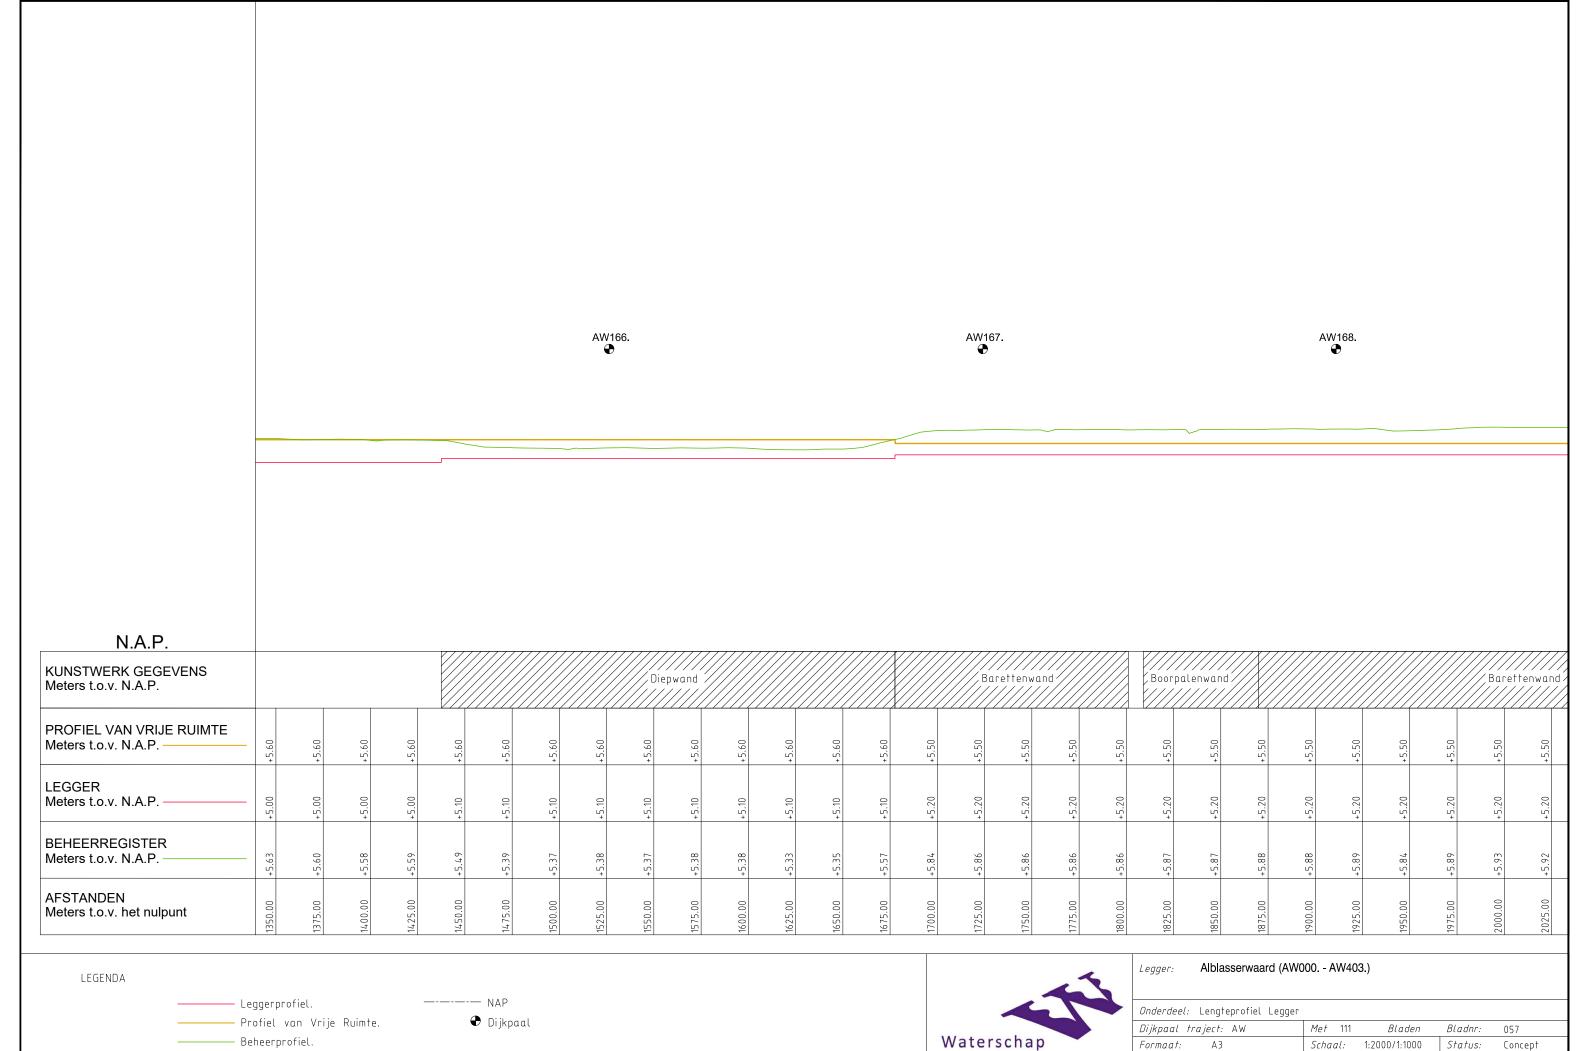

Datum:  | 2020    |
| Behoort L                        | <i>bij</i> : Besluit 2020003319 | •         |        |         |         |

DWP AW244.+050m.
(AW244.+000m. - AW245.+095m.)

NAP-2.00m

Lagger
m. Tax, NAP.
Lagger
for tax virile Ruinte
or favor di m.

Beheer
or favor di m.

Beher
or favor di m.

Beheer
or favo





LEGENDA



| Legger: Alblasserwaard (000.    | - AW403.) |        |         |         |
|---------------------------------|-----------|--------|---------|---------|
| Onderdeel: Dwarsprofielen Legge | ır        |        |         |         |
| Dijkpaal traject: AW            | Met       | Bladen | Bladnr: | 145     |
| Formaat: 1.5 x A3               | Schaal:   | 1:250  | Status: | Concept |
| Opnamedatum: 2015               | Getekend: | T-DAM  | Datum:  | 2020    |







Getekend: T-DAM

Datum:

2020

Rivierenland

Opnamedatum: 2015

Behoort bij: Besluit 2020003319



Rivierenland

Opnamedatum: 2015

Behoort bij: Besluit 2020003319

*Getekend*: T-DAM

Datum:

2020



Behoort bij: Besluit 2020003319











































◆ Dijkpaal

Profiel van Vrije Ruimte.

Beheerprofiel.

Waterschap
Rivierenland

Onderdeel: Lengteprofiel Legger

| Dijkpaal traject: AW            | <i>Met</i> 111 | Bladen        | Bladnr: | 080     |
|---------------------------------|----------------|---------------|---------|---------|
| Formaat: A3                     | Schaal:        | 1:2000/1:1000 | Status: | Concept |
| Opnamedatum: 2015               | Getekend:      | T-DAM         | Datum:  | 2020    |
| Behoort bij: Besluit 2020003319 |                |