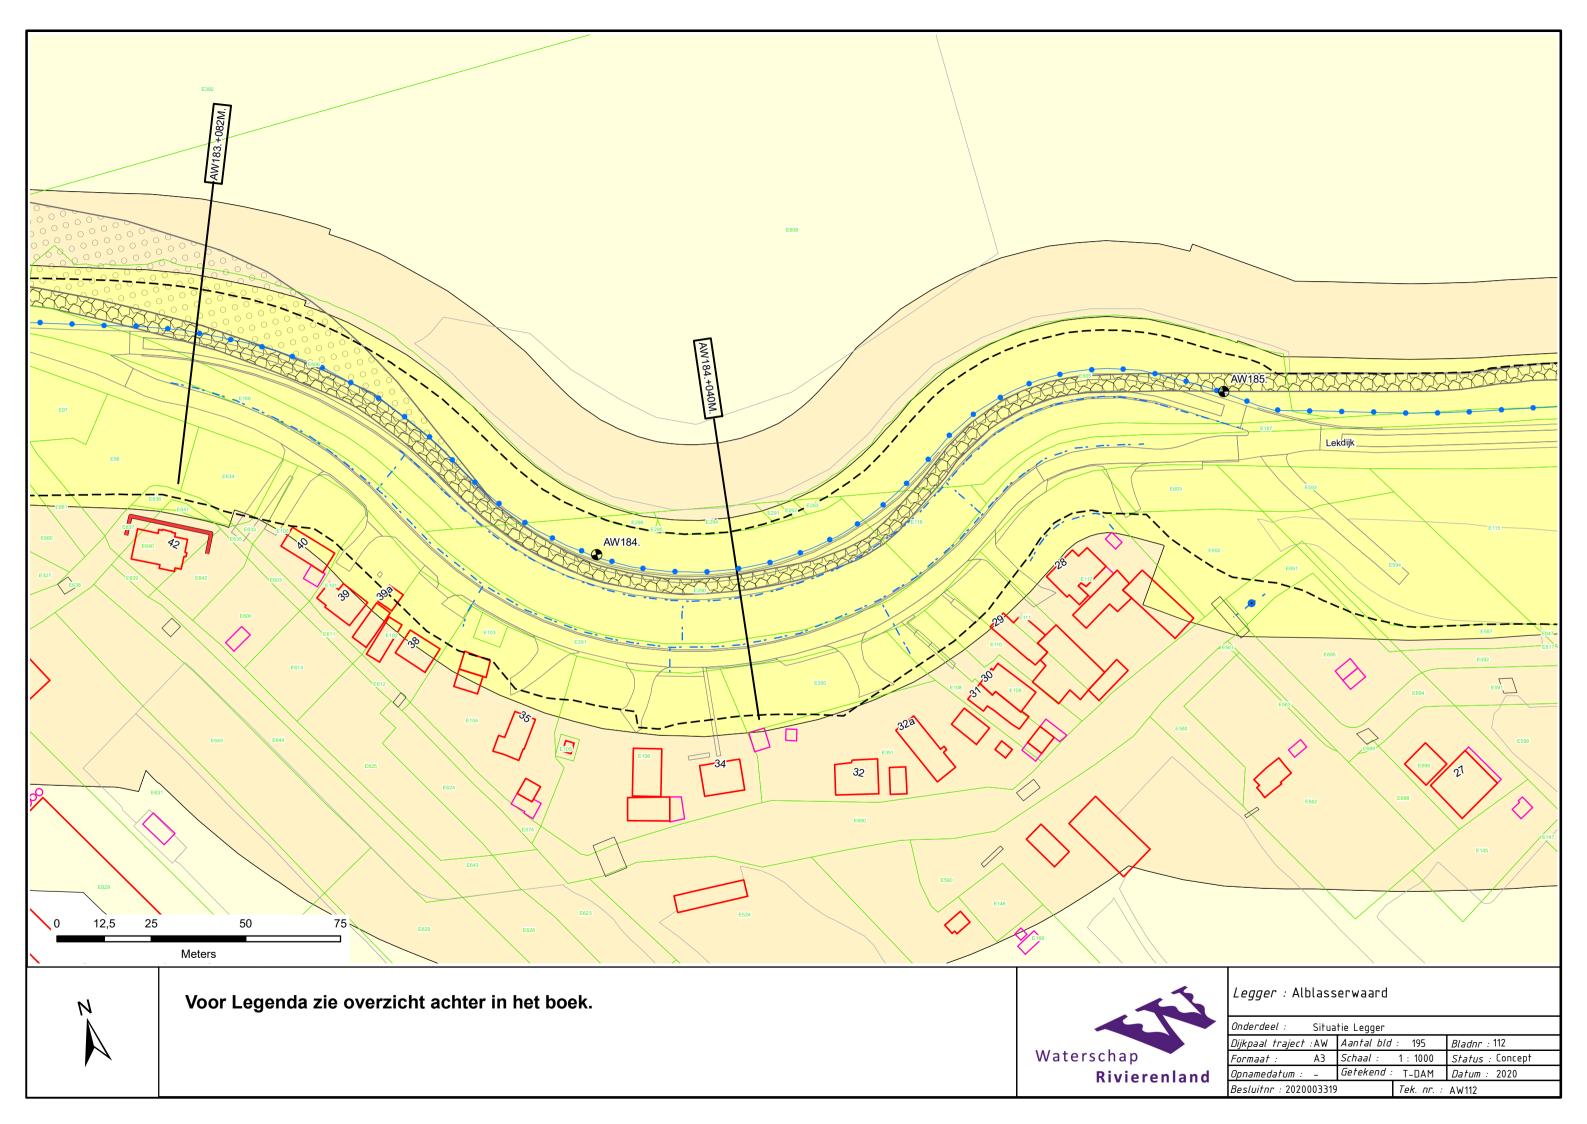

## Legenda Waterkering.

### Waterkering:

- Primaire waterkering
- Regionale waterkering
- Overige waterkering
- · · · Waterkering Rijkswaterstaat
- Hoge grond

#### Vlakken en Grenzen:

- Waterstaatswerk
- Beschermingszone
- Buitenbeschermingszone
- --BG-- Bouwgrens
- Leggervlak
- Grote Bijgebouwen

#### Kunstwerk

- Afsluiter
- Wandconstructie
- ----- Kwelscherm
- ---- Verticale verdediging
- Coupure
- Flexibele waterkering
  - **I**f Gemaal
- Sluis
- Ankerveld
- Keringverbeteringsconstructie
- Gezette en dichte steenbekleding
- Stortsteen/breuksteen
- Tunnel
  - Drainage put
- -- Drainage buis
- \_\_\_\_\_ Duiker
- Sifon
- Hevel

## Beheerregister:

- Dijkpaal
- ---- Teenlijn
- Dwarsprofiellocatie

# Ondergrond:

- ----- Hoofdgebouwen
- ---- Overig bouwwerk
- Terrein
- E58 Kadastraal perceel