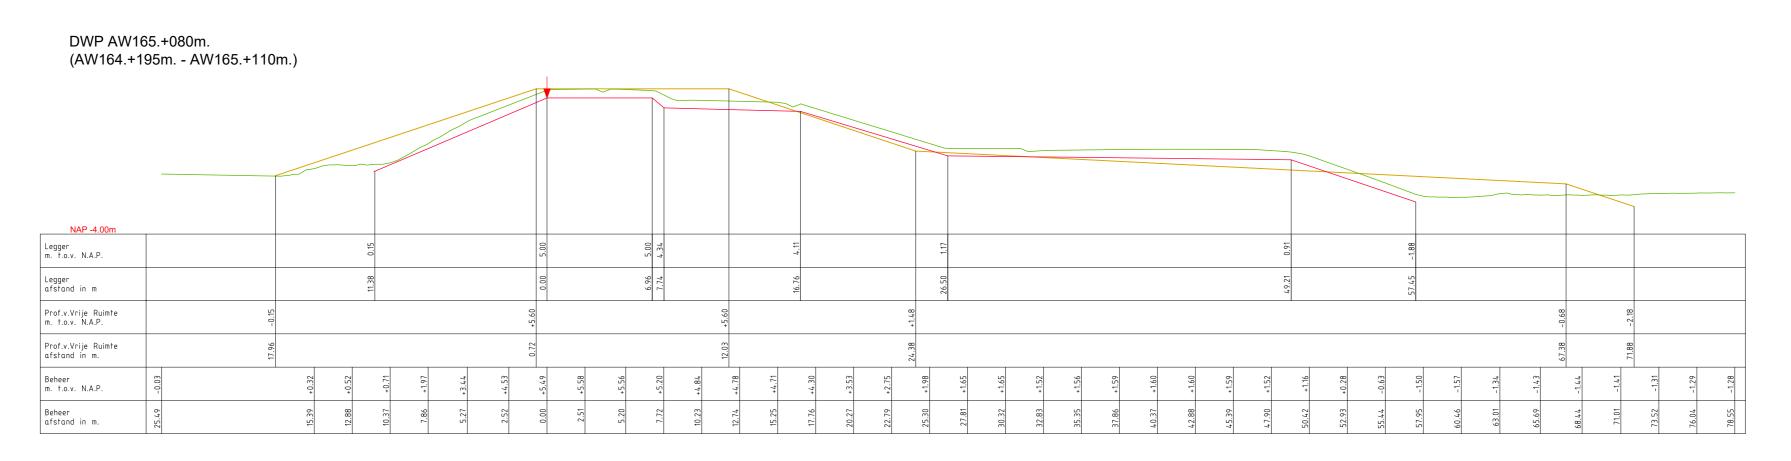

Referentielijn (Buitenkruin)

LEGENDA

- Leggerprofiel.

- Beheerprofiel.

Profiel van Vrije Ruimte.

| Legger: Alblasser | waard (AW000 AW403.) |
|-------------------|----------------------|
|-------------------|----------------------|

| Onderdeel: Dwarsprofielen Le | gger      |         |         |         |
|------------------------------|-----------|---------|---------|---------|
| Dijkpaal traject: AW         | Met       | Bladen  | Bladnr: | 133-1   |
| Formaat: A3                  | Schaal:   | 1 : 250 | Status: | Concept |
| Opnamedatum: 2015            | Getekend: | T-DAM   | Datum:  | 2020    |
| Behoort bij: Besluit 2020003 | 319       |         |         |         |