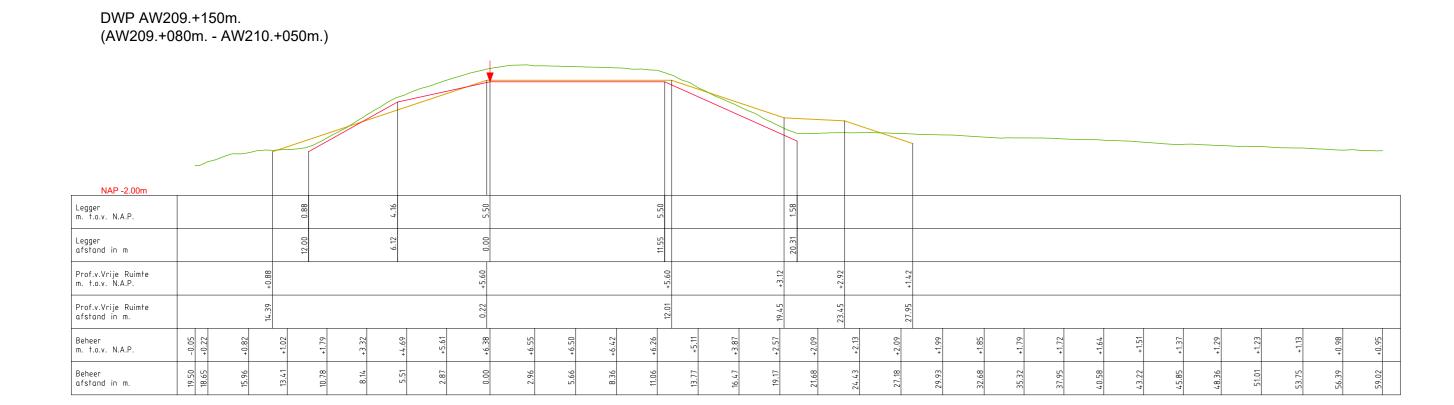

## Inhoud

- Overzichtskaart (1:40.000)
- Overzichtsblad (1:5.000)
- Situatiebladen (1:1.000)
- Dwarsprofielen (1:250)
- Lengteprofielen (1:2.000/1:100)
- Legenda Situatiebladen

———— Leggerprofiel.

----- Beheerprofiel.

——— Profiel van Vrije Ruimte.

▼ Referentielijn (Buitenkruin)

| Legger.                 | Albiacool waara (ooo.  | 7(17 100.)     |        |         |         |
|-------------------------|------------------------|----------------|--------|---------|---------|
| Onderdeel:              | Dwarsprofielen Legge   | ٢              |        |         |         |
| Dijkpaal tr             | aject: AW              | Met            | Bladen | Bladnr: | 132-1   |
| Formaat:                | 1.5 x A3               | Schaal:        | 1:250  | Status: | Concept |
| Opnamedatu              | ım: 2015               | Getekend:      | T-DAM  | Datum:  | 2020    |
| Dijkpaal tr<br>Formaat: | raject: AW<br>1.5 x A3 | Met<br>Schaal: | 1:250  | Status: | Conce   |