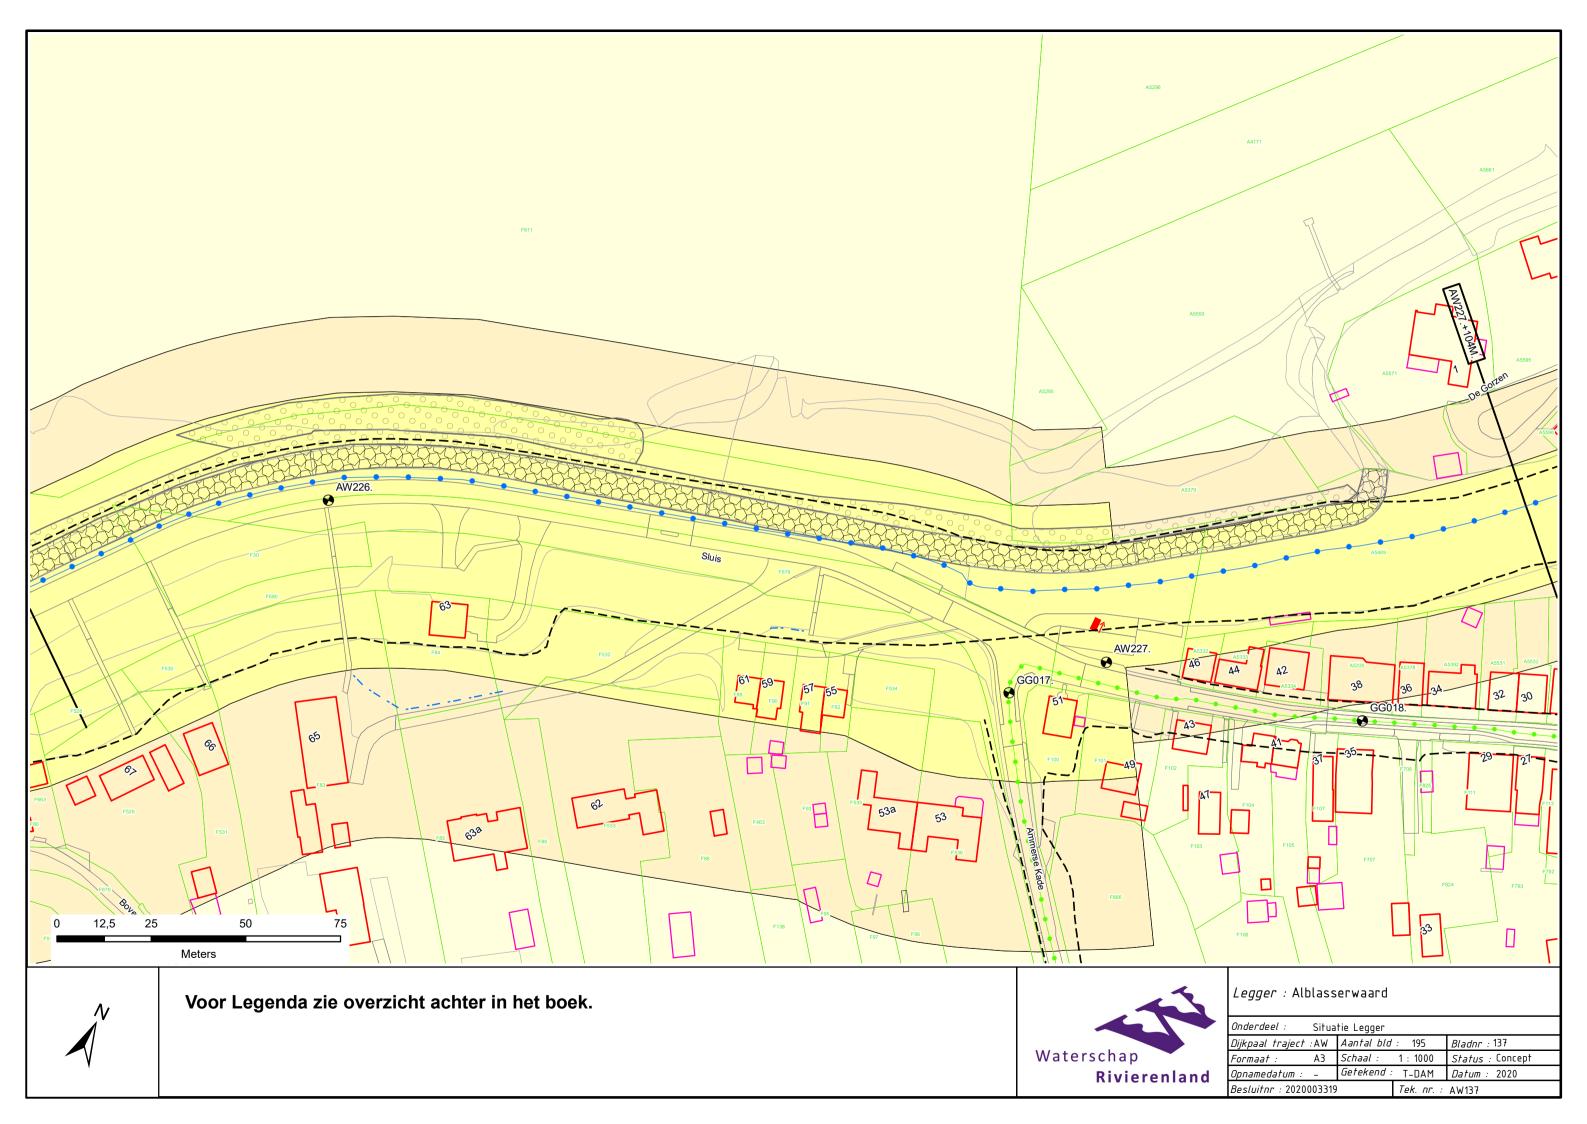

## Kinderdijk - Schoonhovenseveer Legger Primaire Waterkering

Dijkpaaltraject Alblasserwaard (AW000 – AW403)

## Legger Primaire Waterkering Dijkpaaltraject Alblasserwaard (AW000 – AW403)

## Inhoud

- Overzichtskaart (1:40.000)
- Overzichtsblad (1:5.000)
- Situatiebladen (1:1.000)
- Dwarsprofielen (1:250)
- Lengteprofielen (1:2.000/1:100)
- Legenda Situatiebladen





































































































































———— Leggerprofiel.

----- Beheerprofiel.

——— Profiel van Vrije Ruimte.

▼ Referentielijn (Buitenkruin)



| Legger.                 | Albiacool waara (ooo.  | 7(17 100.)     |        |         |         |
|-------------------------|------------------------|----------------|--------|---------|---------|
| Onderdeel:              | Dwarsprofielen Legge   | ٢              |        |         |         |
| Dijkpaal tr             | aject: AW              | Met            | Bladen | Bladnr: | 132-1   |
| Formaat:                | 1.5 x A3               | Schaal:        | 1:250  | Status: | Concept |
| Opnamedatu              | ım: 2015               | Getekend:      | T-DAM  | Datum:  | 2020    |
| Dijkpaal tr<br>Formaat: | raject: AW<br>1.5 x A3 | Met<br>Schaal: