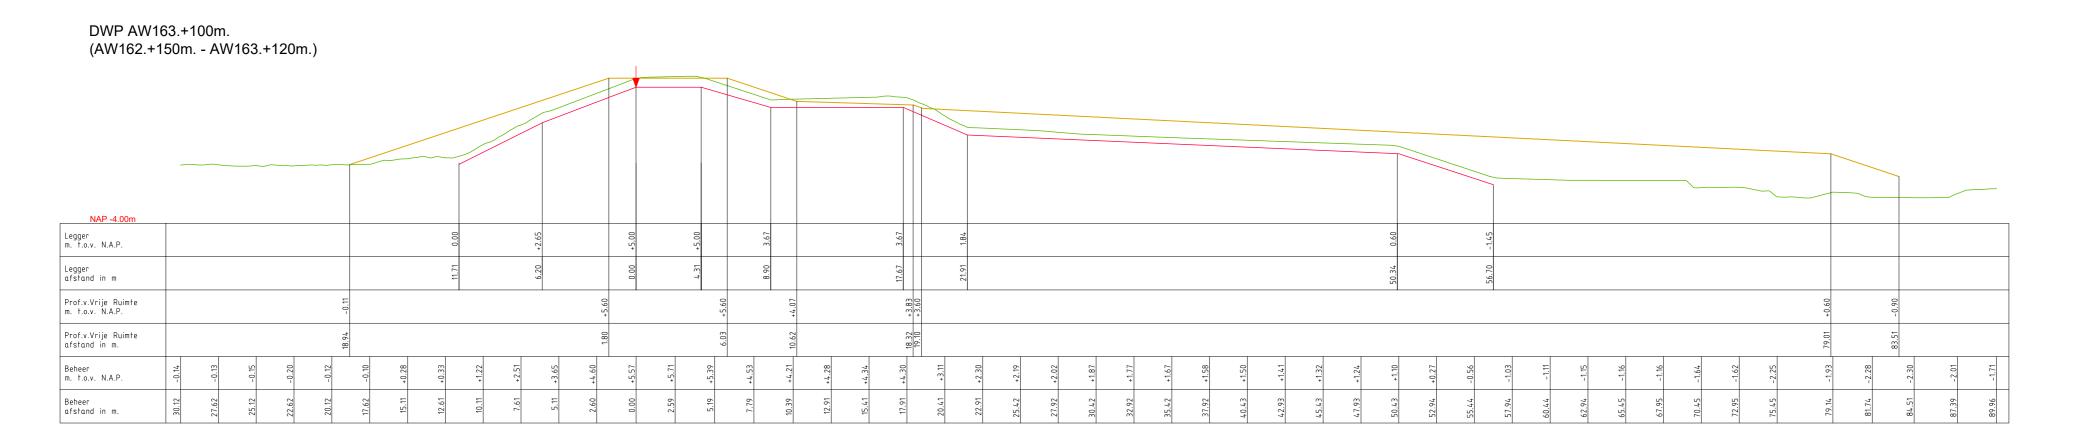

——— Profiel van Vrije Ruimte.

▼ Referentielijn (Buitenkruin)

| Legger.                 | Albiacool waara (ooo.  | 7(17 100.)     |        |         |         |
|-------------------------|------------------------|----------------|--------|---------|---------|
| Onderdeel:              | Dwarsprofielen Legge   | ٢              |        |         |         |
| Dijkpaal tr             | aject: AW              | Met            | Bladen | Bladnr: | 132-1   |
| Formaat:                | 1.5 x A3               | Schaal:        | 1:250  | Status: | Concept |
| Opnamedatu              | ım: 2015               | Getekend:      | T-DAM  | Datum:  | 2020    |
| Dijkpaal tr<br>Formaat: | raject: AW<br>1.5 x A3 | Met<br>Schaal: | 1:250  | Status: | Conce   |