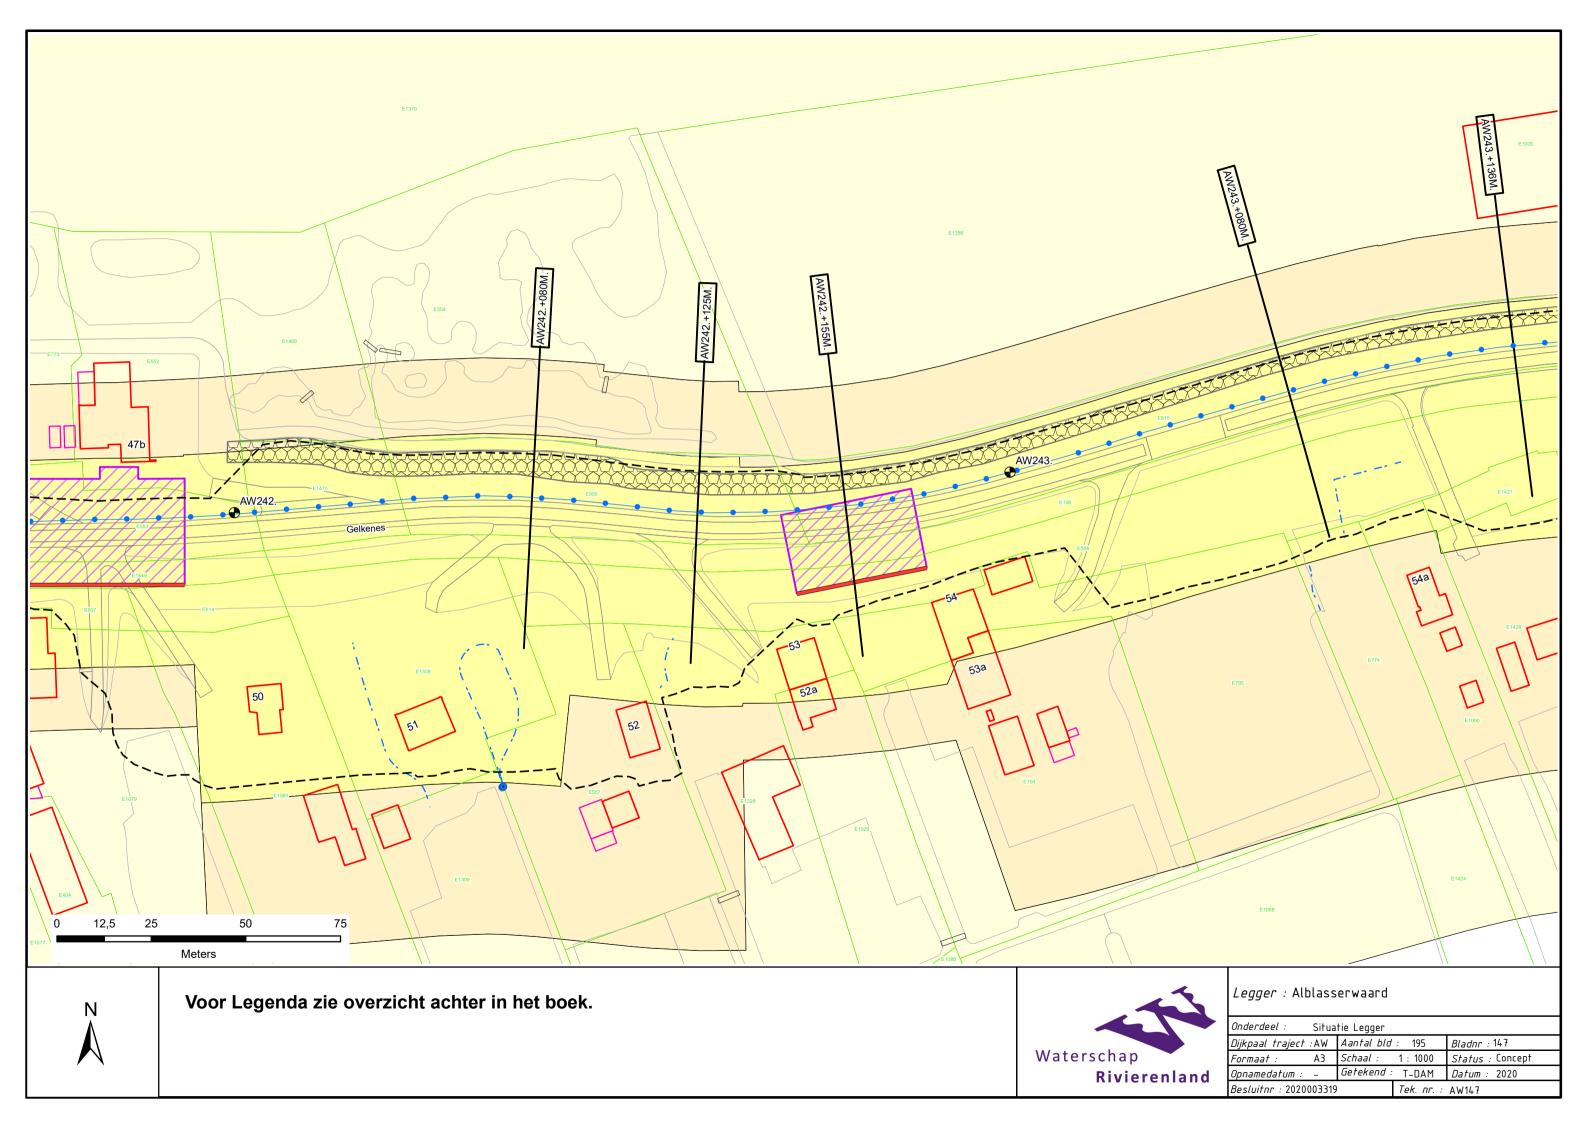

## Legenda Waterkering.

### Waterkering:

- Primaire waterkering
- Regionale waterkering
- Overige waterkering
- · · · Waterkering Rijkswaterstaat
- Hoge grond

#### Vlakken en Grenzen:

- Waterstaatswerk
- Beschermingszone
- Buitenbeschermingszone
- --BG-- Bouwgrens
- Leggervlak
- Grote Bijgebouwen

#### Kunstwerk

- Afsluiter
- Wandconstructie
- ----- Kwelscherm
- ---- Verticale verdediging
- Coupure
- Flexibele waterkering
  - **I**f Gemaal
- Sluis
- Ankerveld
- Keringverbeteringsconstructie
- Gezette en dichte steenbekleding
- Stortsteen/breuksteen
- Tunnel
  - Drainage put
- -- Drainage buis
- \_\_\_\_\_ Duiker
- Sifon
- Hevel

## Beheerregister:

- Dijkpaal
- ---- Teenlijn
- Dwarsprofiellocatie

# Ondergrond:

- ----- Hoofdgebouwen
- ---- Overig bouwwerk
- Terrein
- E58 Kadastraal perceel