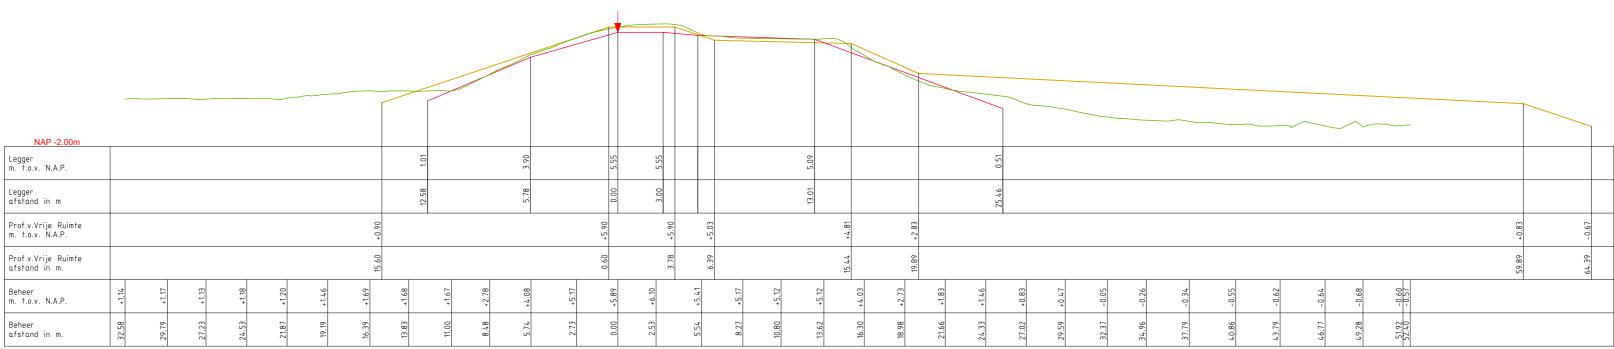

DWP AW182.+000m. (AW181.+160m. - AW182.+050m.)

DWP AW182.+076m. (AW182.+050m. - AW182.+103m.)

▼ Referentielijn (Buitenkruin)

Waterschap
Rivierenland

| Legger:    | Alblasserwaard | d (000. | - AW403.) |  |  |
|------------|----------------|---------|-----------|--|--|
| Onderdeel: | Dwarsprofielen | Legge   | Γ         |  |  |
|            |                |         |           |  |  |

| kpaal traject: AW            | Met       | Bladen | Bladnr: | 135-3   |
|------------------------------|-----------|--------|---------|---------|
| rmaat: 1.5 x A3              | Schaal:   | 1:250  | Status: | Concept |
| namedatum: 2015              | Getekend: | T-DAM  | Datum:  | 2020    |
| hoost bii Paaluit 2020002210 |           |        |         |         |