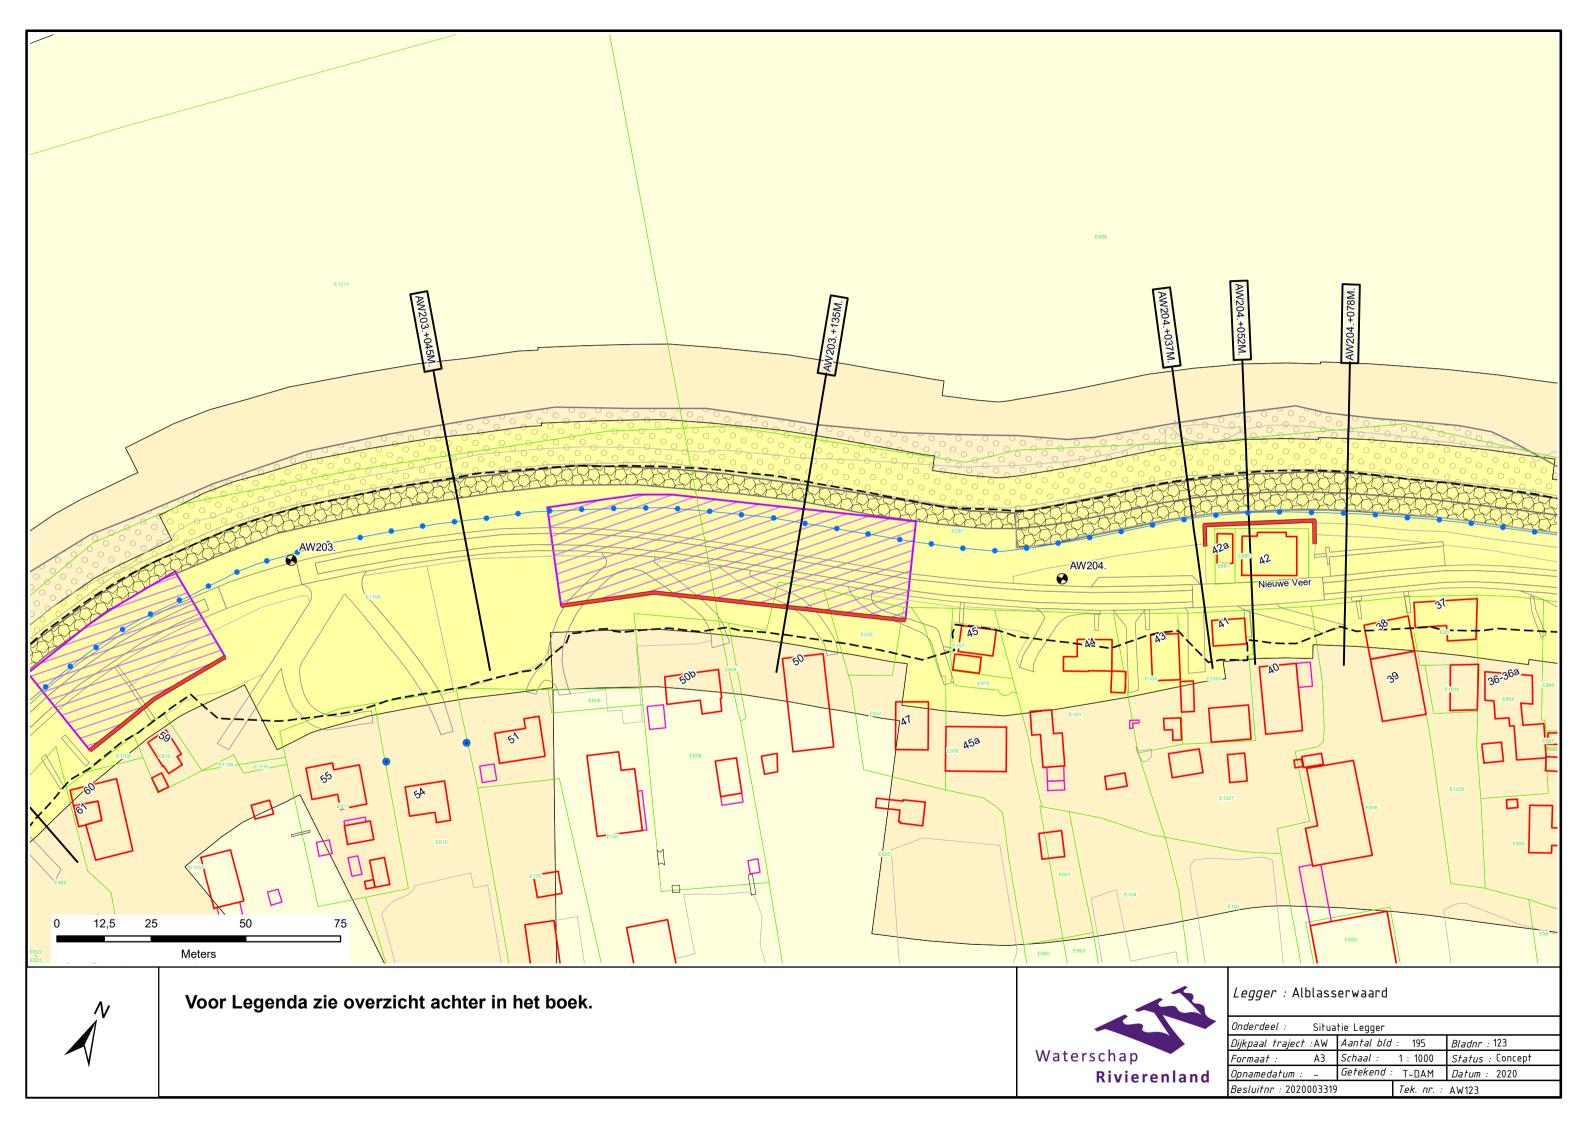

## Legenda Waterkering.

### Waterkering:

- Primaire waterkering
- Regionale waterkering
- Overige waterkering
- · · · Waterkering Rijkswaterstaat
- Hoge grond

#### Vlakken en Grenzen:

- Waterstaatswerk
- Beschermingszone
- Buitenbeschermingszone
- --BG-- Bouwgrens
- Leggervlak
- Grote Bijgebouwen

#### Kunstwerk

- Afsluiter
- Wandconstructie
- ----- Kwelscherm
- ---- Verticale verdediging
- Coupure
- Flexibele waterkering
  - **I**f Gemaal
- Sluis
- Ankerveld
- Keringverbeteringsconstructie
- Gezette en dichte steenbekleding
- Stortsteen/breuksteen
- Tunnel
  - Drainage put
- -- Drainage buis
- \_\_\_\_\_ Duiker
- Sifon
- Hevel

## Beheerregister:

- Dijkpaal
- ---- Teenlijn
- Dwarsprofiellocatie

# Ondergrond:

- ----- Hoofdgebouwen
- ---- Overig bouwwerk
- Terrein
- E58 Kadastraal perceel