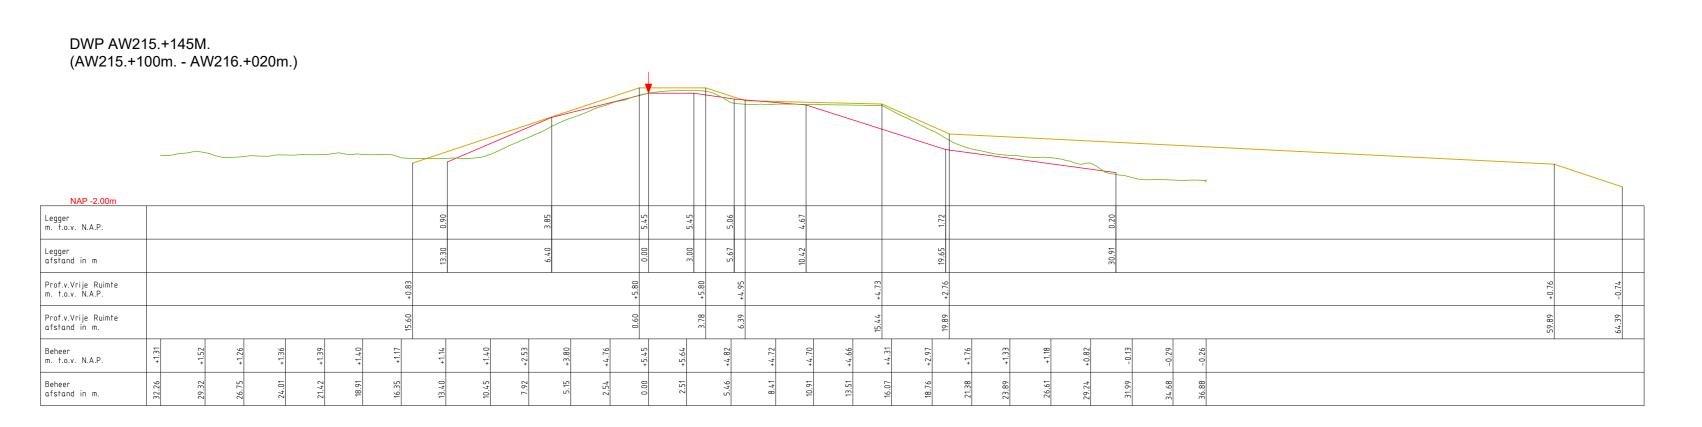

▼ Referentielijn (Buitenkruin)

LEGENDA

------ Leggerprofiel.

----- Beheerprofiel.

——— Profiel van Vrije Ruimte.

| Onderdeel: Dwarsprofielen Legger |           |        |         |         |  |  |
|----------------------------------|-----------|--------|---------|---------|--|--|
| Dijkpaal traject: AW             | Met       | Bladen | Bladnr: | 132-2   |  |  |
| Formaat: 1.5 x A3                | Schaal:   | 1:250  | Status: | Concept |  |  |
| Opnamedatum: 2015                | Getekend: | T-DAM  | Datum:  | 2020    |  |  |
| Roboast bii Bashuit 2020003310   |           |        |         |         |  |  |