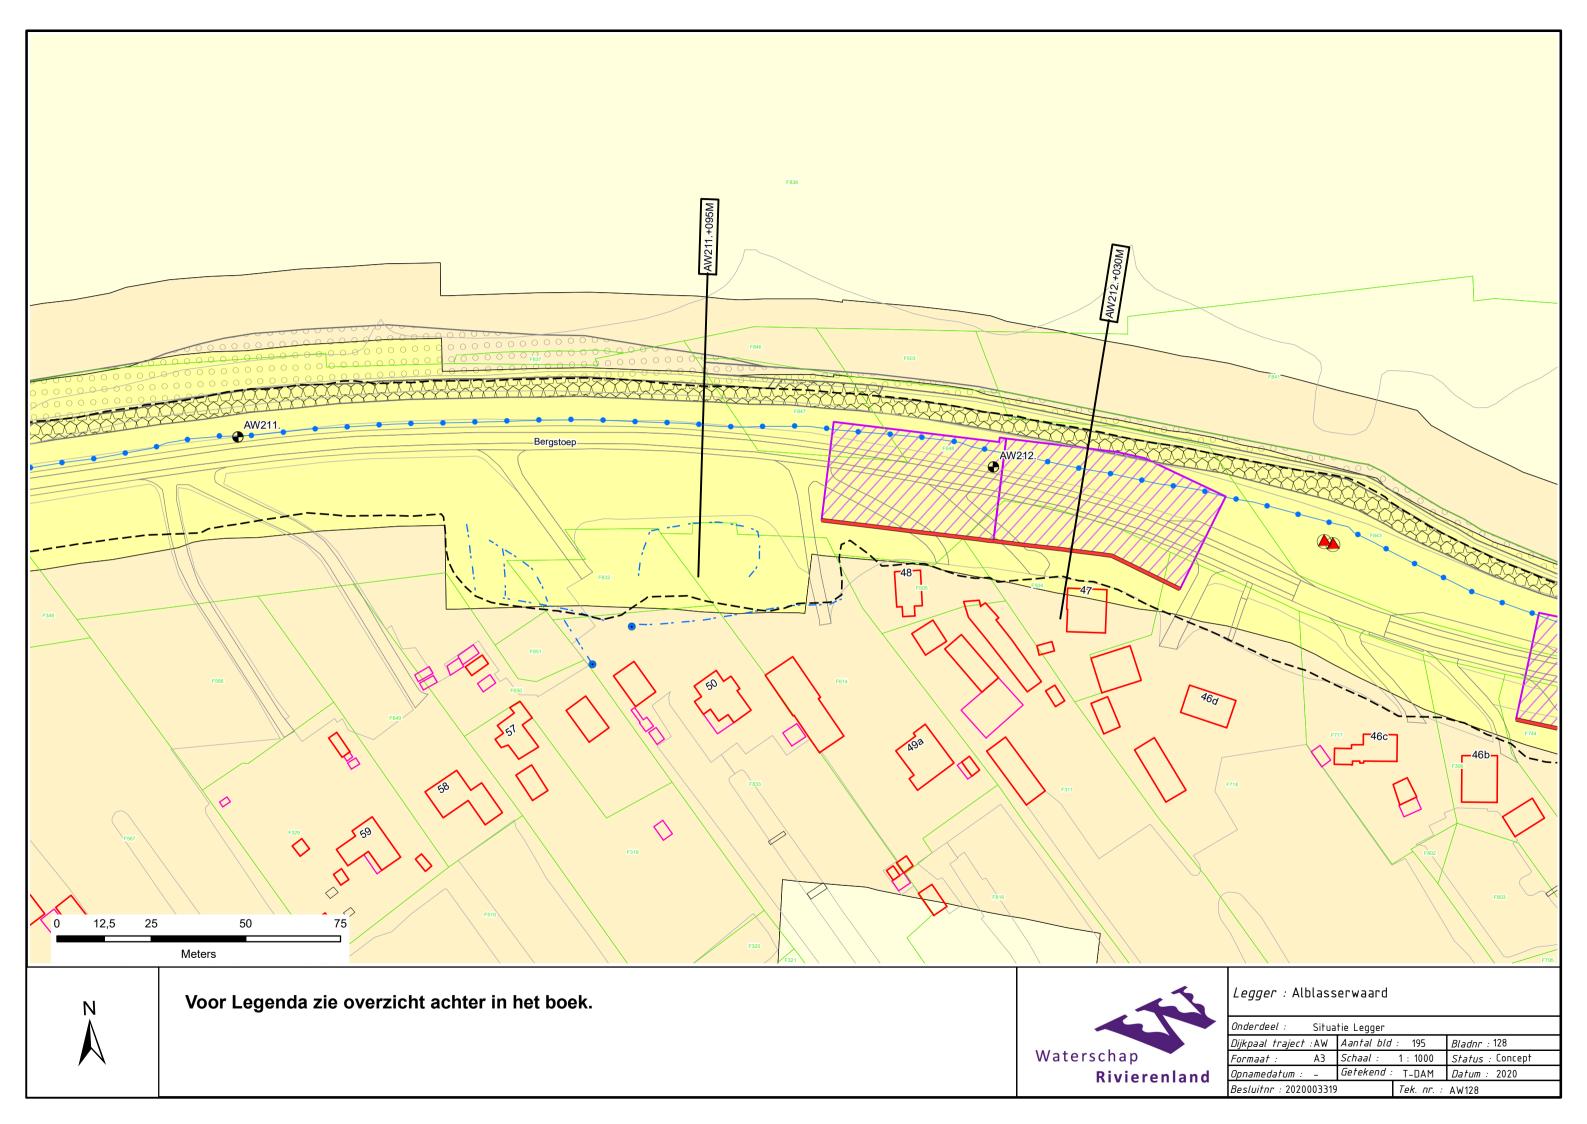

## Kinderdijk - Schoonhovenseveer Legger Primaire Waterkering

Dijkpaaltraject Alblasserwaard (AW000 – AW403)

## Legger Primaire Waterkering Dijkpaaltraject Alblasserwaard (AW000 – AW403)

## Inhoud

- Overzichtskaart (1:40.000)
- Overzichtsblad (1:5.000)
- Situatiebladen (1:1.000)
- Dwarsprofielen (1:250)
- Lengteprofielen (1:2.000/1:100)
- Legenda Situatiebladen





































































































































———— Leggerprofiel.

----- Beheerprofiel.

——— Profiel van Vrije Ruimte.

▼ Referentielijn (Buitenkruin)



| Legger.                 | Albiacool waara (ooo.  | 7(17 100.)     |        |         |         |
|-------------------------|------------------------|----------------|--------|---------|---------|
| Onderdeel:              | Dwarsprofielen Legge   | ٢              |        |         |         |
| Dijkpaal tr             | aject: AW              | Met            | Bladen | Bladnr: | 132-1   |
| Formaat:                | 1.5 x A3               | Schaal:        | 1:250  | Status: | Concept |
| Opnamedatu              | ım: 2015               | Getekend:      | T-DAM  | Datum:  | 2020    |
| Dijkpaal tr<br>Formaat: | raject: AW<br>1.5 x A3