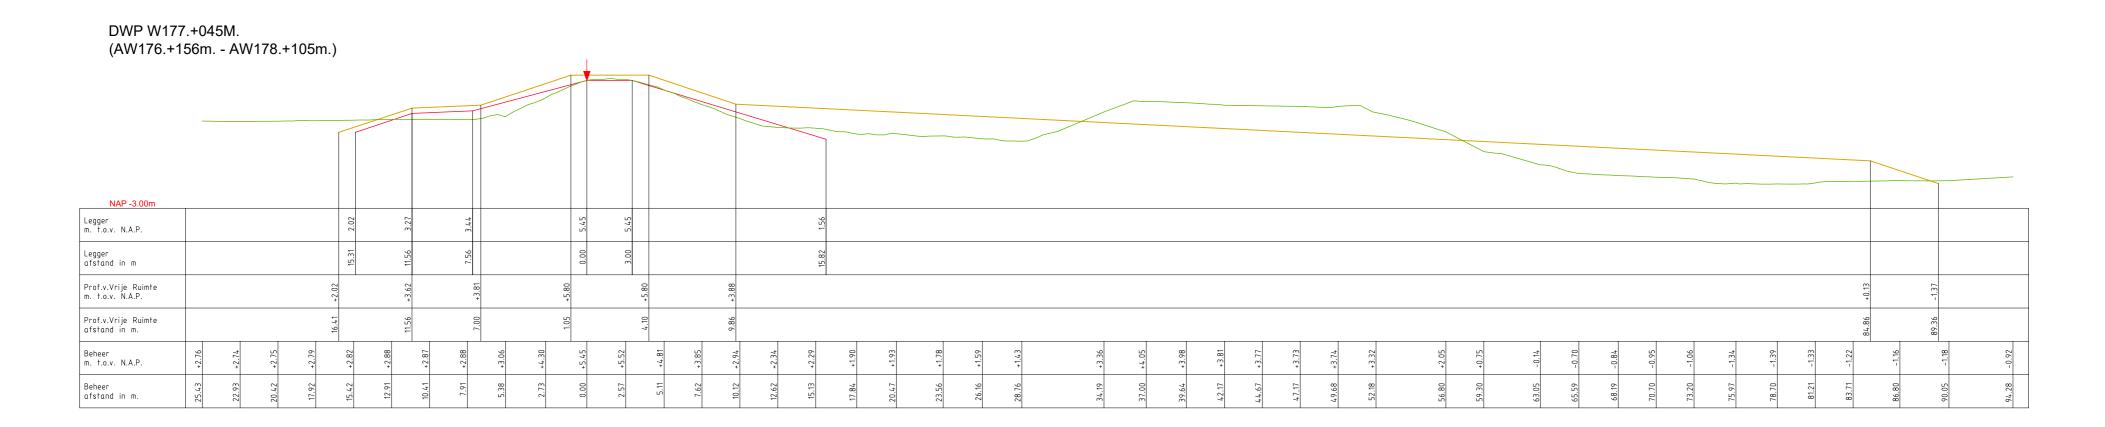

## Inhoud

- Overzichtskaart (1:40.000)
- Overzichtsblad (1:5.000)
- Situatiebladen (1:1.000)
- Dwarsprofielen (1:250)
- Lengteprofielen (1:2.000/1:100)
- Legenda Situatiebladen

———— Leggerprofiel.

----- Beheerprofiel.

——— Profiel van Vrije Ruimte.

▼ Referentielijn (Buitenkruin)

| Legger.                 | Albiacool waara (ooo.  | 7(17 100.)     |        |         |         |
|-------------------------|------------------------|----------------|--------|---------|---------|
| Onderdeel:              | Dwarsprofielen Legge   | ٢              |        |         |         |
| Dijkpaal tr             | aject: AW              | Met            | Bladen | Bladnr: | 132-1   |
| Formaat:                | 1.5 x A3               | Schaal:        | 1:250  | Status: | Concept |
| Opnamedatu              | ım: 2015               | Getekend:      | T-DAM  | Datum:  | 2020    |
| Dijkpaal tr<br>Formaat: | raject: AW<br>1.5 x A3 | Met<br>Schaal: | 1:250  | Status: | Conce   |