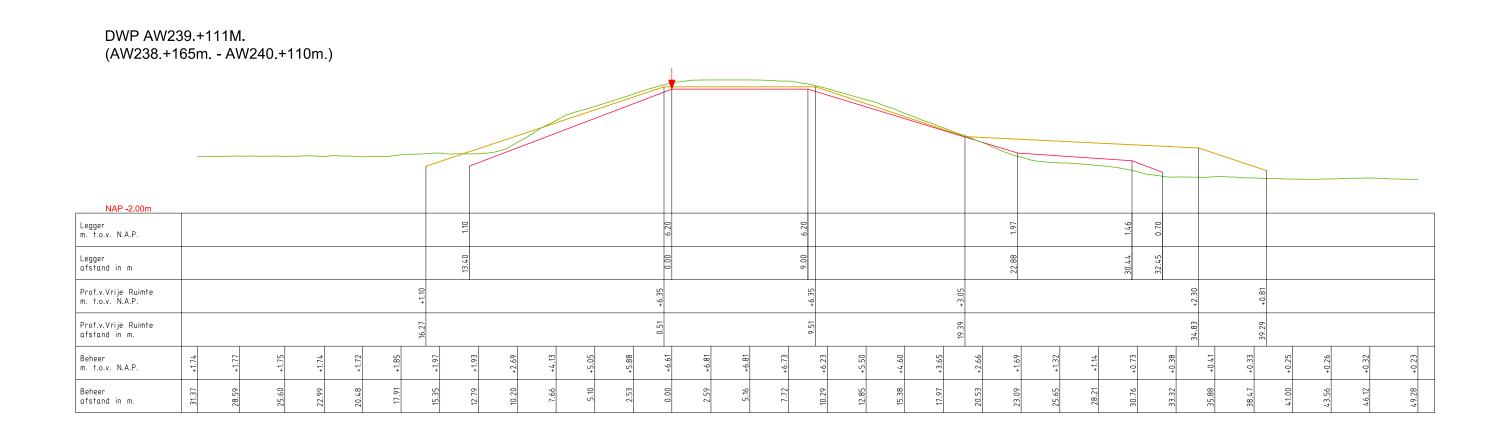

DWP AW236.+100M. (AW236.+050m. - AW238.+000m.)

— Leggerprofiel. 

Profiel van Vrije Ruimte.

Beheerprofiel. 

Referentielijn (Buitenkruin)

LEGENDA

| Legger: | Alblasserwaard (AW000 AW403.) |
|---------|-------------------------------|
|---------|-------------------------------|