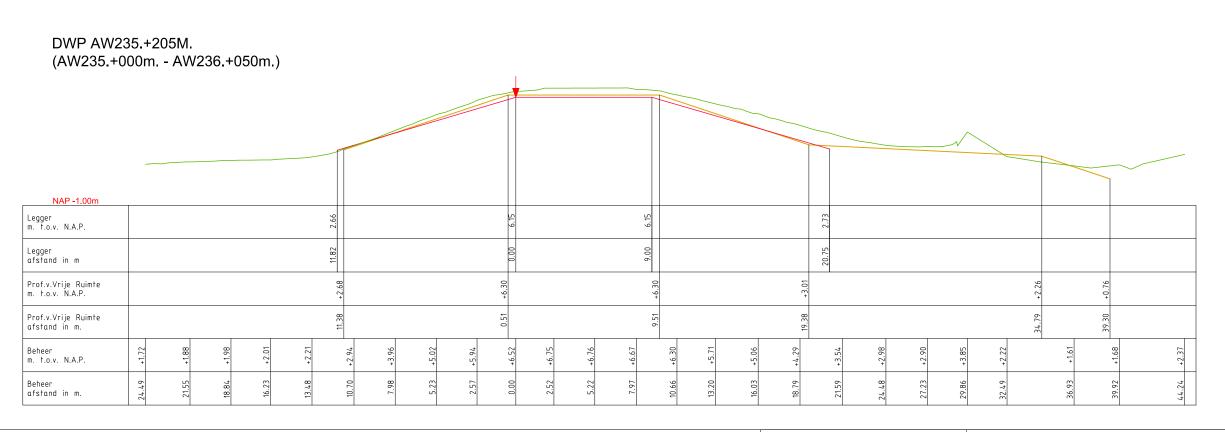

DWP AW234.+100M.
(AW234.+070m. - AW235.+000m.)

NAP-300m

Legger

NAP-300m

Legger

Froft-virige Rainte

In: Exe. N.A.P.

Proft-virige Rainte

In: Exe. N.A.P.

Proft-virige Rainte

In: Exe. N.A.P.

Proft-virige Rainte

In: Exe. N.A.P.

Regular

R

Referentielijn (Buitenkruin)