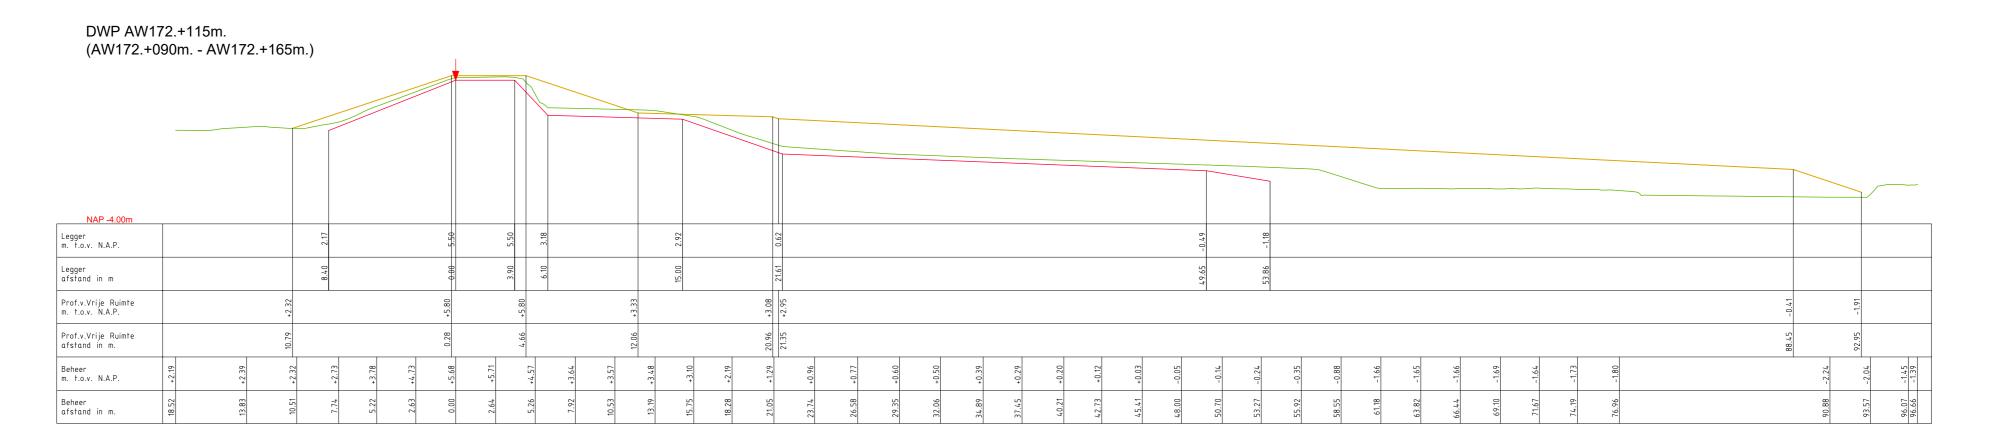

——— Profiel van Vrije Ruimte.

▼ Referentielijn (Buitenkruin)

| Legger.                 | Albiacool waara (ooo.  | 7(17 100.)     |        |         |         |
|-------------------------|------------------------|----------------|--------|---------|---------|
| Onderdeel:              | Dwarsprofielen Legge   | ٢              |        |         |         |
| Dijkpaal tr             | aject: AW              | Met            | Bladen | Bladnr: | 132-1   |
| Formaat:                | 1.5 x A3               | Schaal:        | 1:250  | Status: | Concept |
| Opnamedatu              | ım: 2015               | Getekend:      | T-DAM  | Datum:  | 2020    |
| Dijkpaal tr<br>Formaat: | raject: AW<br>1.5 x A3 | Met<br>Schaal: | 1:250  | Status: | Conce   |