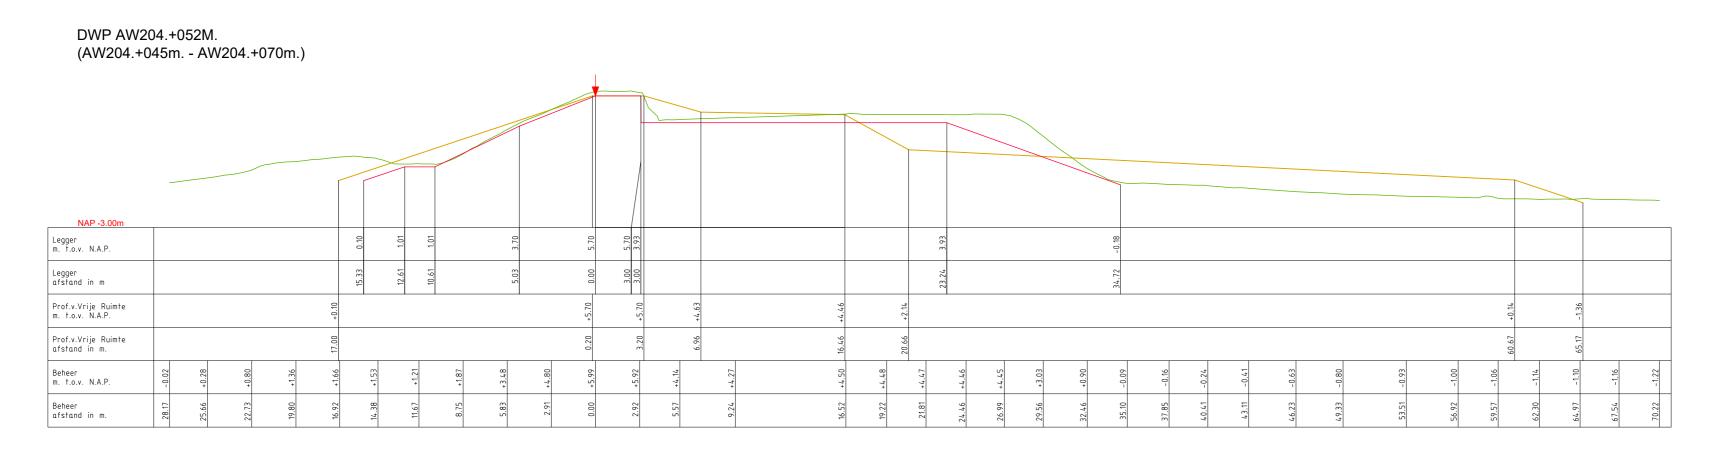

▼ Referentielijn (Buitenkruin)

LEGENDA

------ Leggerprofiel.

----- Beheerprofiel.

——— Profiel van Vrije Ruimte.

| Onderdeel: Dwarsprofielen Legger |           |        |         |         |  |  |
|----------------------------------|-----------|--------|---------|---------|--|--|
| Dijkpaal traject: AW             | Met       | Bladen | Bladnr: | 132-2   |  |  |
| Formaat: 1.5 x A3                | Schaal:   | 1:250  | Status: | Concept |  |  |
| Opnamedatum: 2015                | Getekend: | T-DAM  | Datum:  | 2020    |  |  |
| Roboast bii Bashuit 2020003310   |           |        |         |         |  |  |