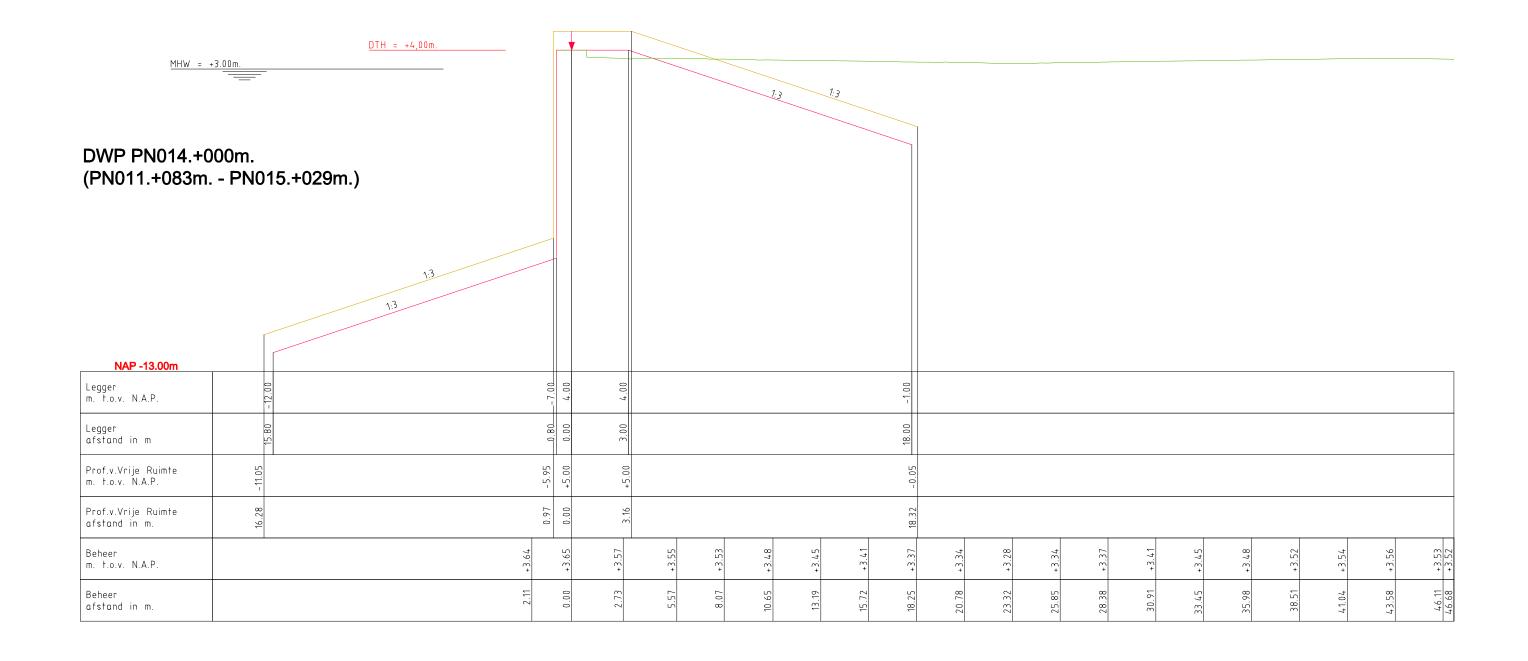

| Legger: | Polder Nieuwland (PN000 PN022) |
|---------|--------------------------------|
|---------|--------------------------------|

| Onderdeel: Dwarsprofielen Legge | 5L   |     |        |
|---------------------------------|------|-----|--------|
| Dijkpaal traject: PN            | Met  | 004 | Bladen |
| Formaat: A3                     | Scha | al: | 1.200  |

Opnamedatum: 2015 Getekend: T-GDM Datum: 2018
Behoort bij: Besluit 2017082577

Bladnr:

Status:

001

Concept

| .egger: | Polder | Nieuwland ( | (PN000. | - PN022) |  |
|---------|--------|-------------|---------|----------|--|
|---------|--------|-------------|---------|----------|--|

| Onderdeel: Dwarsprofielen Legge | Γ                      |         |
|---------------------------------|------------------------|---------|
| Dijkpaal traject: PN            | Met 004 Bladen         | Bladnr: |
| Formaat: A3                     | Schaal: 1:200          | Status: |
| Opnamedatum: 2015               | <i>Getekend:</i> T-GDM | Datum:  |

Concept

Waterschap

Rivierenland

Profiel van Vrije Ruimte.

Leggerprofiel.

Beheerprofiel.

Referentielijn.

Legger: Polder Nieuwland (PN000. - PN022)

| • | Onderdee | l: Dwarsprofielen | Legge | Γ |
|---|----------|-------------------|-------|---|
|   | Diiknaal | traject: PN       |       | М |

| , ,,,,,,,,,,,,,,,,,,,,,,,,,,,,,,,,,,,,, |                 |         |         |
|-----------------------------------------|-----------------|---------|---------|
| Dijkpaal traject: PN                    | Met 004 Bladen  | Bladnr: | 003     |
| Formaat: A3                             | Schaal: 1:200   | Status: | Concept |
| Opnamedatum: 2015                       | Getekend: T-GDM | Datum:  | 2018    |
| Behoort bij: Besluit 2017082577         |                 |         |         |