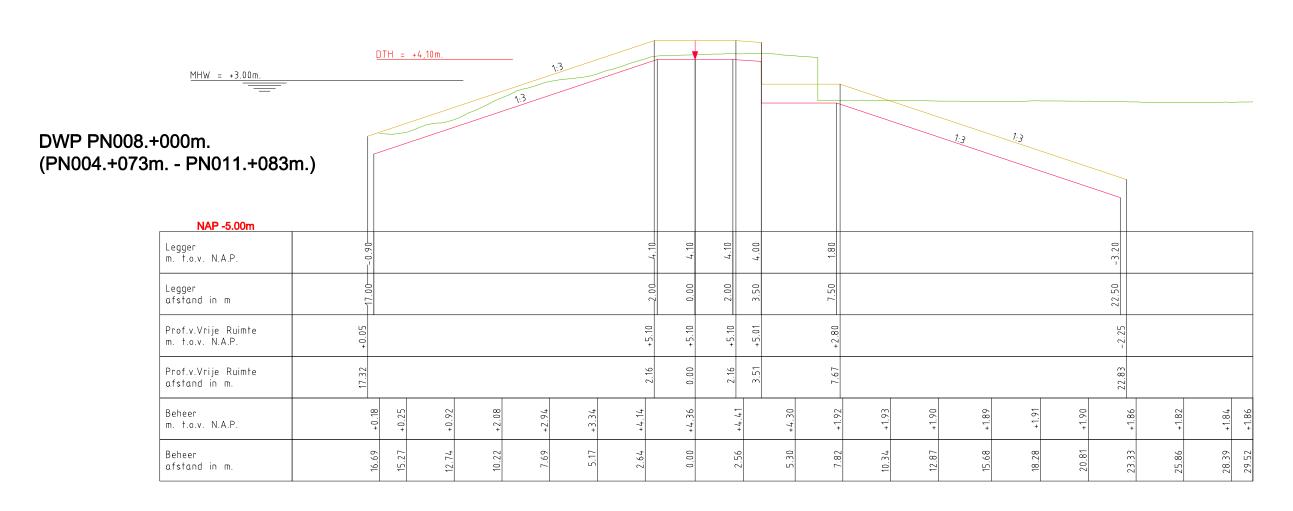

| Legger: | Polder Nieuwland (PN000 PN022) |
|---------|--------------------------------|
|---------|--------------------------------|

| Onderdeel: Dwarsprofielen Legge | 5L   |     |        |
|---------------------------------|------|-----|--------|
| Dijkpaal traject: PN            | Met  | 004 | Bladen |
| Formaat: A3                     | Scha | al: | 1.200  |

Opnamedatum: 2015 Getekend: T-GDM Datum: 2018
Behoort bij: Besluit 2017082577

Bladnr:

Status:

001

Concept

| .egger: | Polder | Nieuwland ( | (PN000. | - PN022) |  |
|---------|--------|-------------|---------|----------|--|
|---------|--------|-------------|---------|----------|--|

| Onderdeel: Dwarsprofielen Legge | Γ                      |         |
|---------------------------------|------------------------|---------|
| Dijkpaal traject: PN            | Met 004 Bladen         | Bladnr: |
| Formaat: A3                     | Schaal: 1:200          | Status: |
| Opnamedatum: 2015               | <i>Getekend:</i> T-GDM | Datum:  |

Concept

Waterschap

Rivierenland

Profiel van Vrije Ruimte.

Leggerprofiel.

Beheerprofiel.

Referentielijn.

Legger: Polder Nieuwland (PN000. - PN022)

| • | Onderdee | l: Dwarsprofielen | Legge | Γ |
|---|----------|-------------------|-------|---|
|   | Diiknaal | traject: PN       |       | М |

| , ,,,,,,,,,,,,,,,,,,,,,,,,,,,,,,,,,,,,, |                 |         |         |
|-----------------------------------------|-----------------|---------|---------|
| Dijkpaal traject: PN                    | Met 004 Bladen  | Bladnr: | 003     |
| Formaat: A3                             | Schaal: 1:200   | Status: | Concept |
| Opnamedatum: 2015                       | Getekend: T-GDM | Datum:  | 2018    |
| Behoort bij: Besluit 2017082577         |                 |         |         |