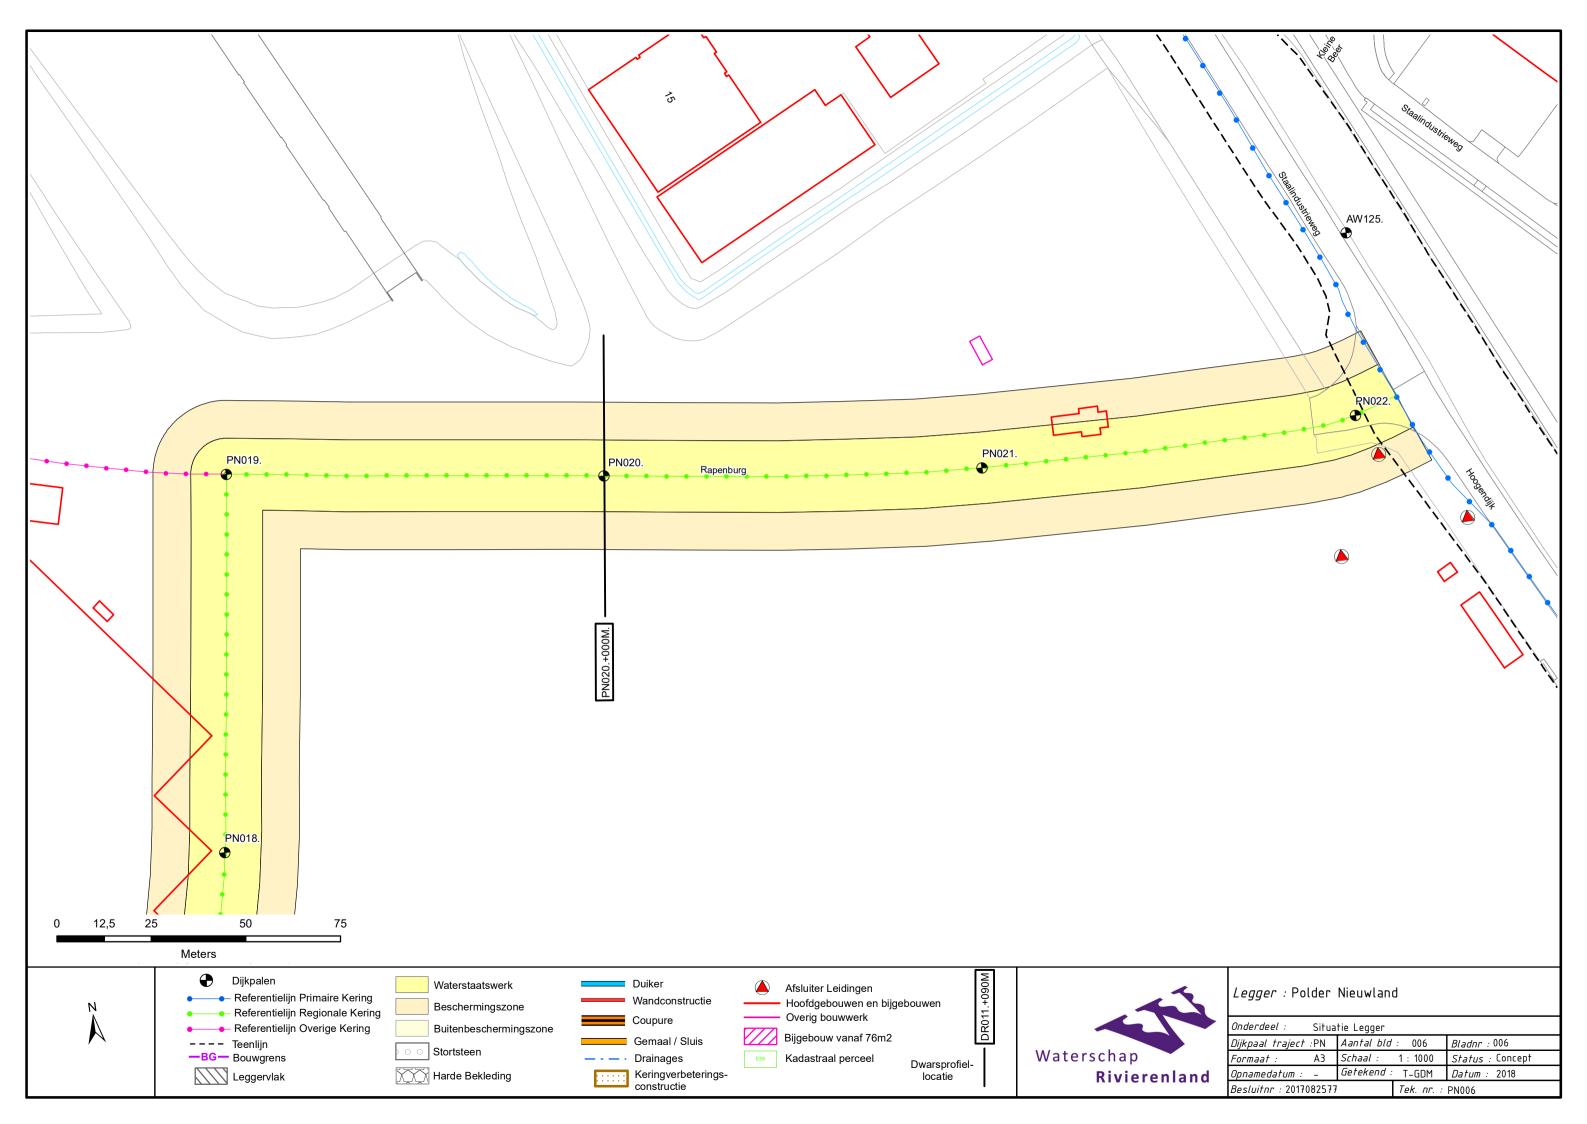

## Inhoud

- Overzichtskaart Dijkpaaltraject Polder Nieuwland
- Situatiebladen (1:1000)
- Dwarsprofielen (1:200)
- Lengteprofielen (1:2.000/1:100)

♦ Referentielijn.

Leggerprofiel.

Beheerprofiel.

Profiel van Vrije Ruimte.

DWP PN020.+000m. (PN016.+055m. - PN022.+012m.)

Referentielijn.

Leggerprofiel.

Beheerprofiel.

Profiel van Vrije Ruimte.

| Legger: Polder Nieuwland (PN000 P | <sup>2</sup> N022) |
|-----------------------------------|--------------------|
|-----------------------------------|--------------------|

| Onderdeel: Dwarsprofielen Legger |                 |         |         |  |
|----------------------------------|-----------------|---------|---------|--|
| Dijkpaal traject: PN             | Met 004 Bladen  | Bladnr: | 004     |  |
| Formaat: A3                      | Schaal: 1:200   | Status: | Concept |  |
| Opnamedatum: 2015                | Getekend: T-GDM | Datum:  | 2018    |  |
|                                  |                 |         |         |  |