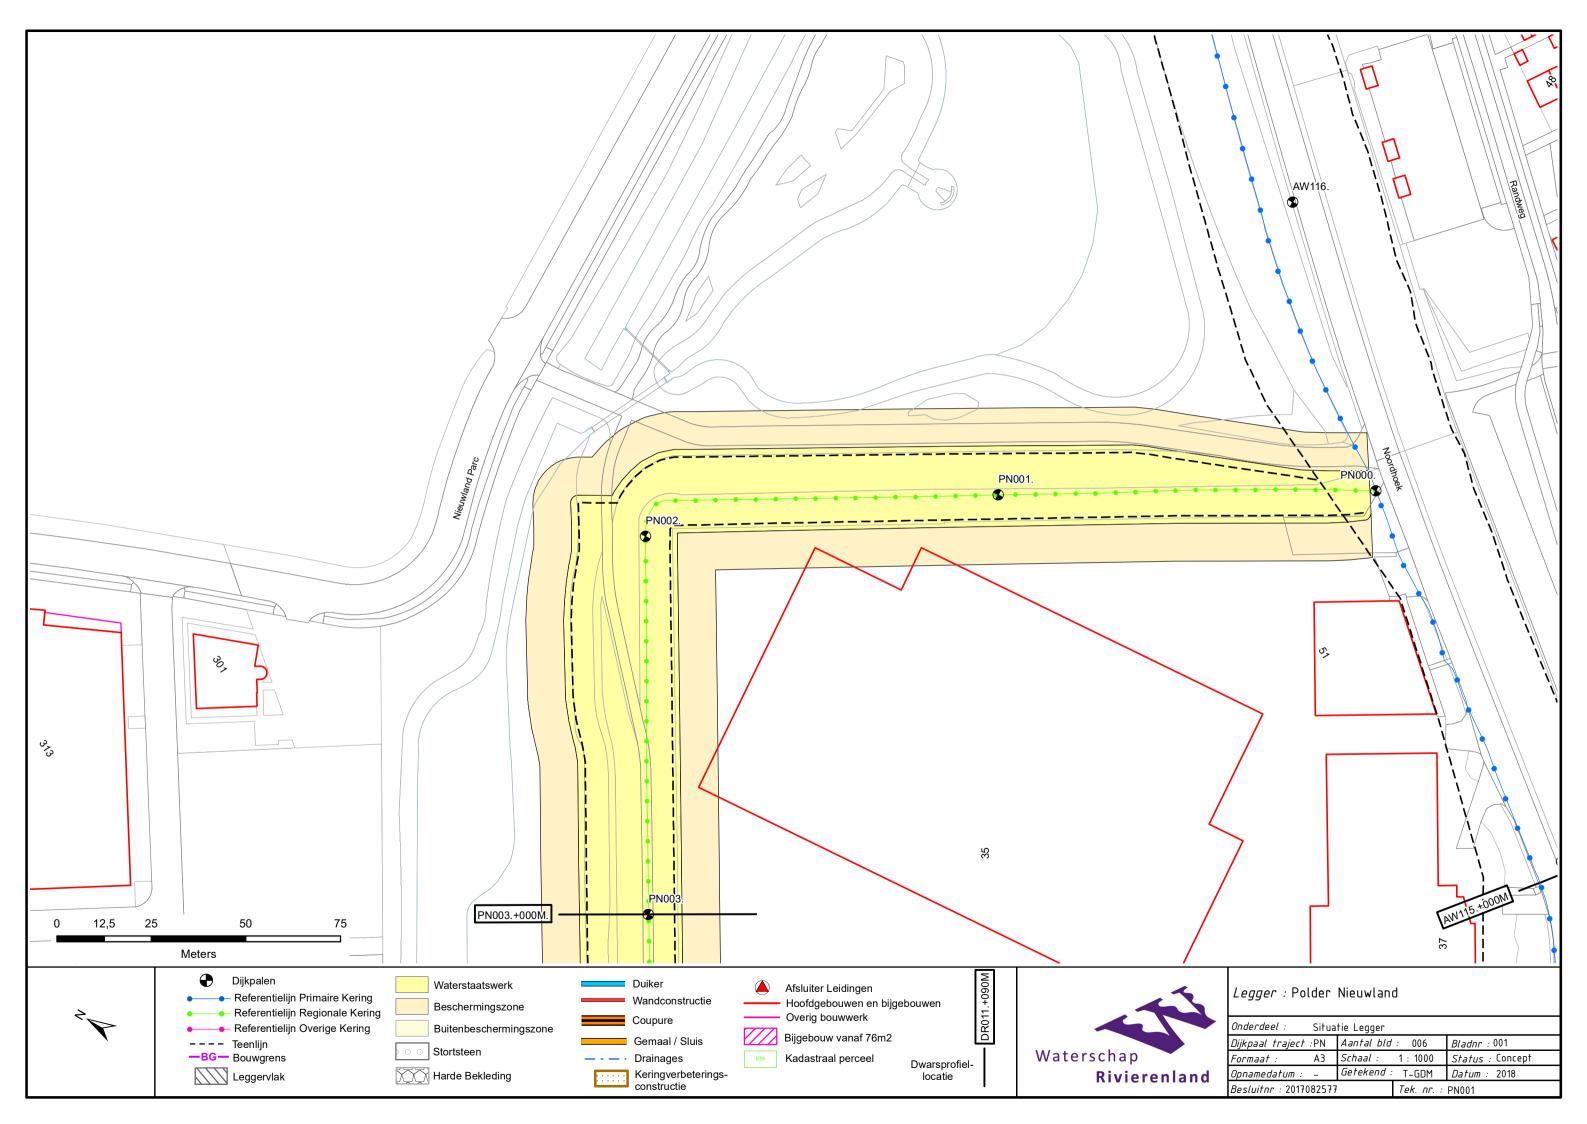

## Legger Polder Nieuwland Dijkpaaltraject Polder Nieuwland, PN000 – PN022

## Inhoud

- Overzichtskaart Dijkpaaltraject Polder Nieuwland
- Situatiebladen (1:1000)
- Dwarsprofielen (1:200)
- Lengteprofielen (1:2.000/1:100)

♦ Referentielijn.

Leggerprofiel.

Beheerprofiel.

Profiel van Vrije Ruimte.