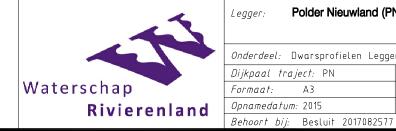

| Legger: | Polder Nieuwland (PN000 PN022) |
|---------|--------------------------------|
|---------|--------------------------------|

| Onderdeel: Dwarsprofielen Legge | 5L   |     |        |
|---------------------------------|------|-----|--------|
| Dijkpaal traject: PN            | Met  | 004 | Bladen |
| Formaat: A3                     | Scha | al: | 1.200  |

Opnamedatum: 2015 Getekend: T-GDM Datum: 2018
Behoort bij: Besluit 2017082577

Bladnr:

Status:

001

Concept

| .egger: | Polder | Nieuwland ( | (PN000. | - PN022) |  |
|---------|--------|-------------|---------|----------|--|
|---------|--------|-------------|---------|----------|--|