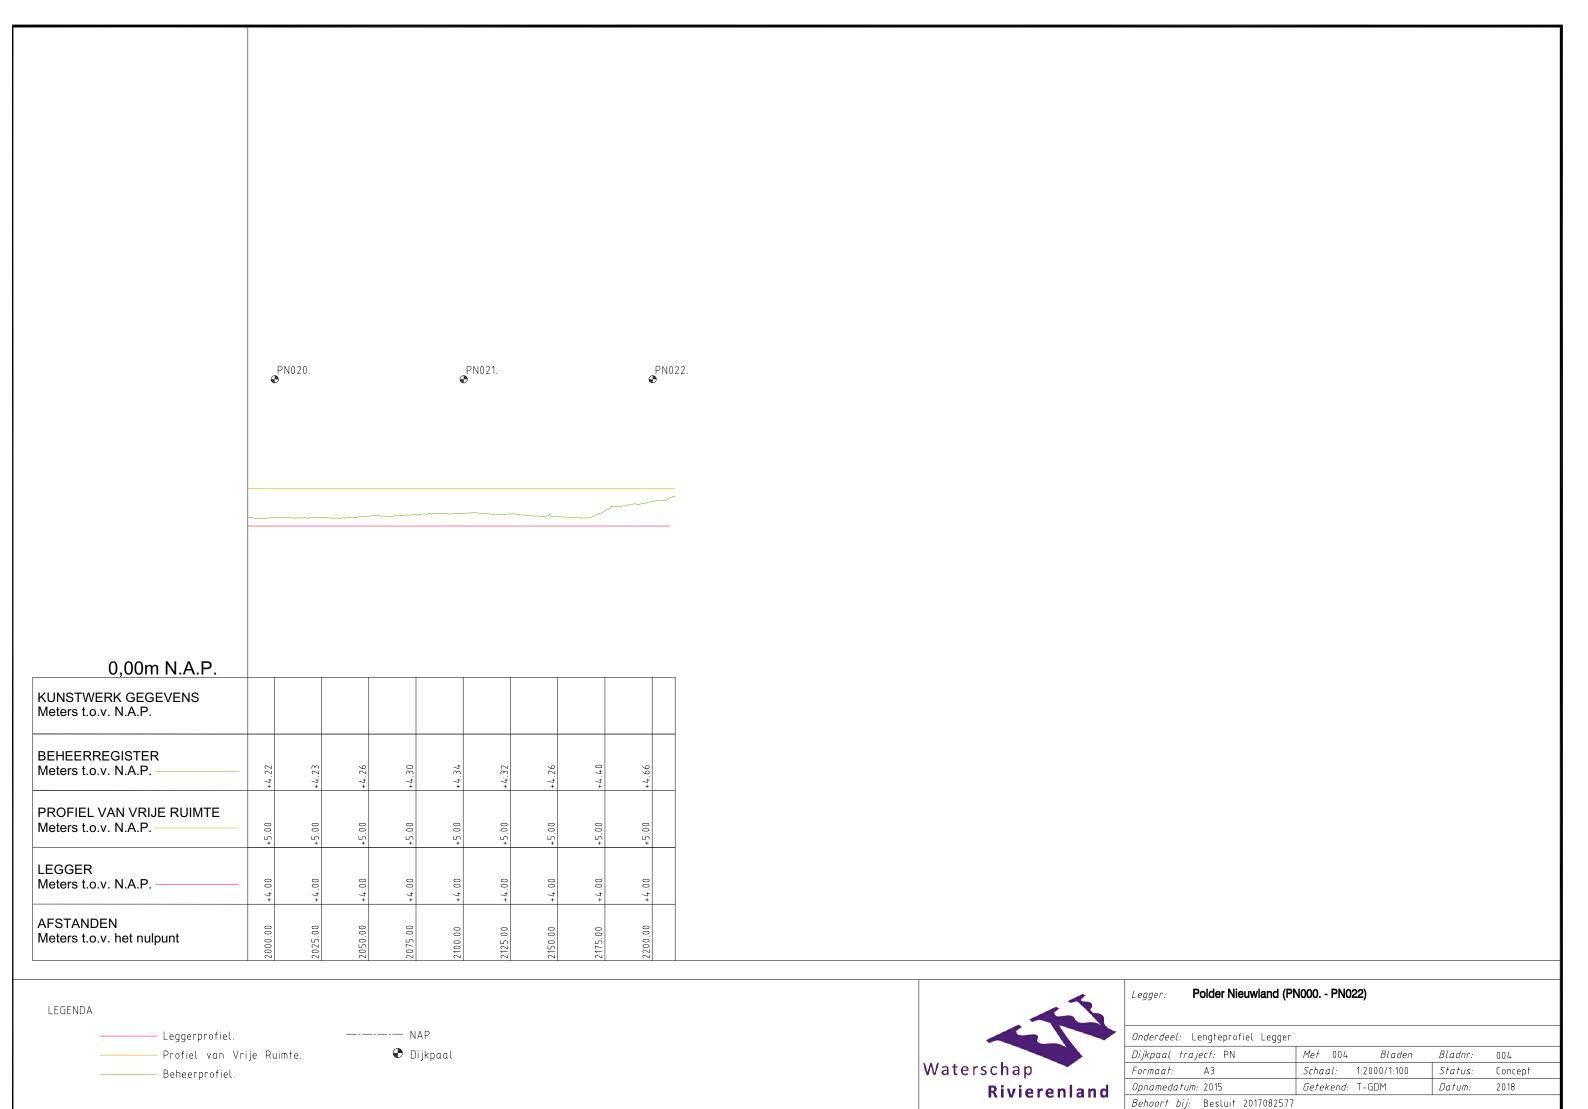

## Legger Polder Nieuwland Dijkpaaltraject Polder Nieuwland, PN000 – PN022

## Inhoud

- Overzichtskaart Dijkpaaltraject Polder Nieuwland
- Situatiebladen (1:1000)
- Dwarsprofielen (1:200)
- Lengteprofielen (1:2.000/1:100)

♦ Referentielijn.

Leggerprofiel.

Beheerprofiel.

Profiel van Vrije Ruimte.