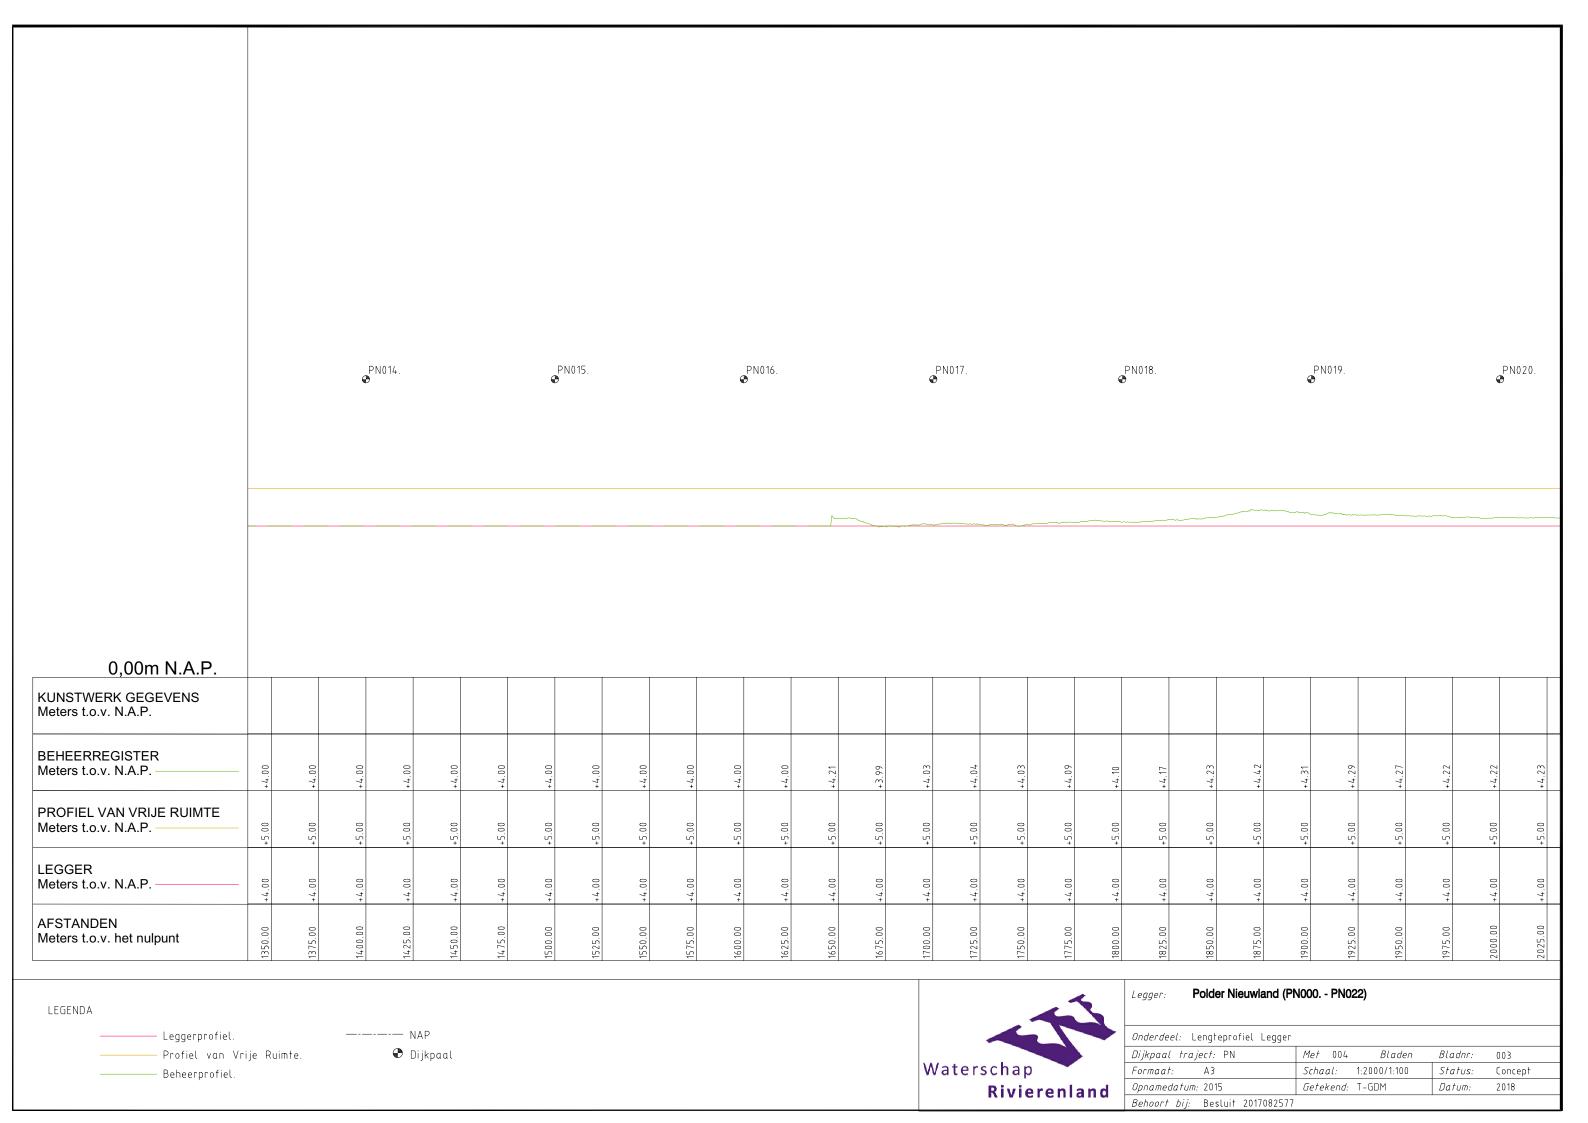

## Legger Polder Nieuwland Dijkpaaltraject Polder Nieuwland, PN000 – PN022

## Inhoud

- Overzichtskaart Dijkpaaltraject Polder Nieuwland
- Situatiebladen (1:1000)
- Dwarsprofielen (1:200)
- Lengteprofielen (1:2.000/1:100)

♦ Referentielijn.

Leggerprofiel.

Beheerprofiel.

Profiel van Vrije Ruimte.