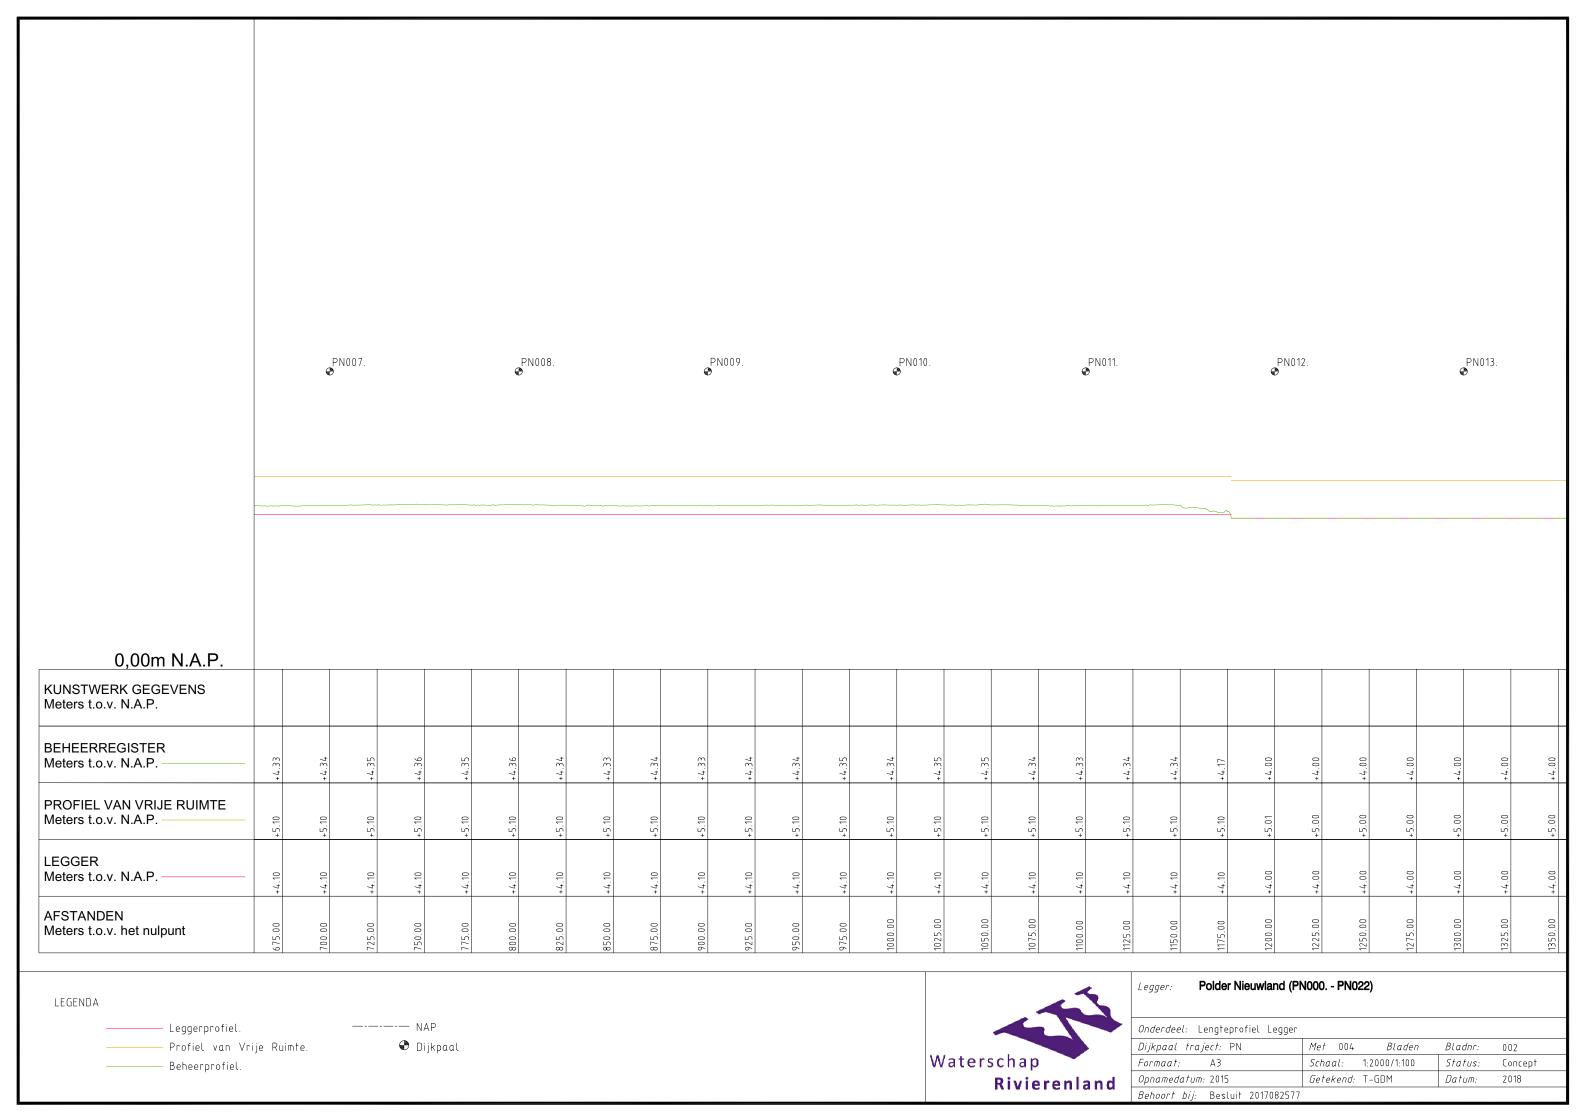

## Legger Polder Nieuwland Dijkpaaltraject Polder Nieuwland, PN000 – PN022

## Inhoud

- Overzichtskaart Dijkpaaltraject Polder Nieuwland
- Situatiebladen (1:1000)
- Dwarsprofielen (1:200)
- Lengteprofielen (1:2.000/1:100)

♦ Referentielijn.

Leggerprofiel.

Beheerprofiel.

Profiel van Vrije Ruimte.