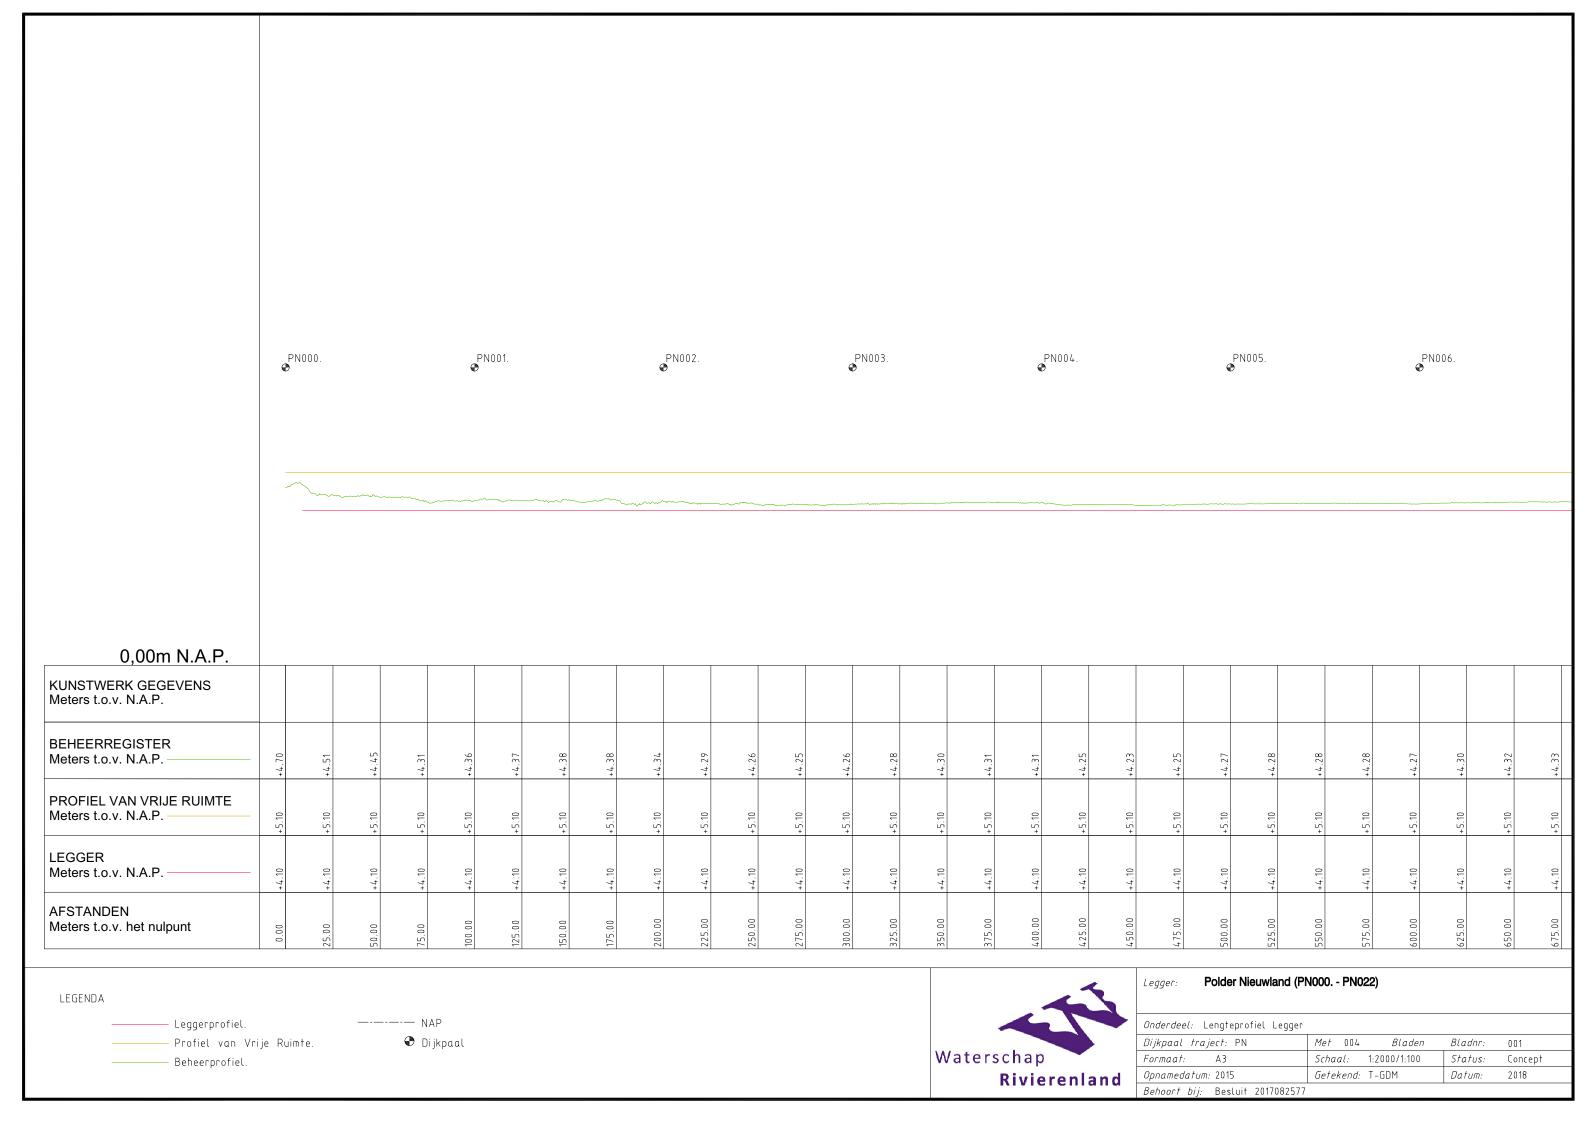

## Legger Polder Nieuwland Dijkpaaltraject Polder Nieuwland, PN000 – PN022

## Inhoud

- Overzichtskaart Dijkpaaltraject Polder Nieuwland
- Situatiebladen (1:1000)
- Dwarsprofielen (1:200)
- Lengteprofielen (1:2.000/1:100)

♦ Referentielijn.

Leggerprofiel.

Beheerprofiel.

Profiel van Vrije Ruimte.