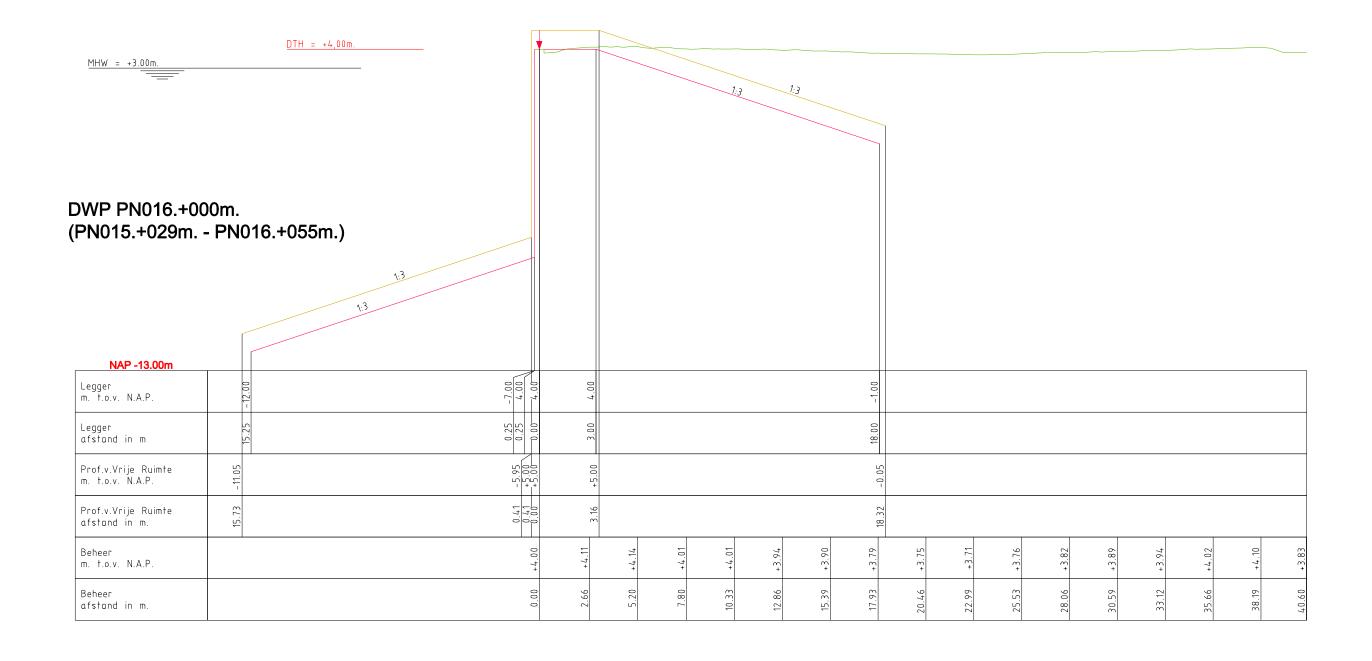

## Inhoud

- Overzichtskaart Dijkpaaltraject Polder Nieuwland
- Situatiebladen (1:1000)
- Dwarsprofielen (1:200)
- Lengteprofielen (1:2.000/1:100)

♦ Referentielijn.

Leggerprofiel.

Beheerprofiel.

Profiel van Vrije Ruimte.

| Onderdeel: Dwarsprofielen Legge | Γ                      |         |
|---------------------------------|------------------------|---------|
| Dijkpaal traject: PN            | Met 004 Bladen         | Bladnr: |
| Formaat: A3                     | Schaal: 1:200          | Status: |
| Opnamedatum: 2015               | <i>Getekend:</i> T-GDM | Datum:  |

Concept

Waterschap

Rivierenland

Profiel van Vrije Ruimte.

Leggerprofiel.

Beheerprofiel.

Referentielijn.

Legger: Polder Nieuwland (PN000. - PN022)

| • | Onderdee | l: Dwarsprofielen | Legge | Γ |
|---|----------|-------------------|-------|---|
|   | Diiknaal | traject: PN       |       | М |

| , ,,,,,,,,,,,,,,,,,,,,,,,,,,,,,,,,,,,,, |                 |         |         |
|-----------------------------------------|-----------------|---------|---------|
| Dijkpaal traject: PN                    | Met 004 Bladen  | Bladnr: | 003     |
| Formaat: A3                             | Schaal: 1:200   | Status: | Concept |
| Opnamedatum: 2015                       | Getekend: T-GDM | Datum:  | 2018    |
| Behoort bij: Besluit 2017082577         |                 |         |         |