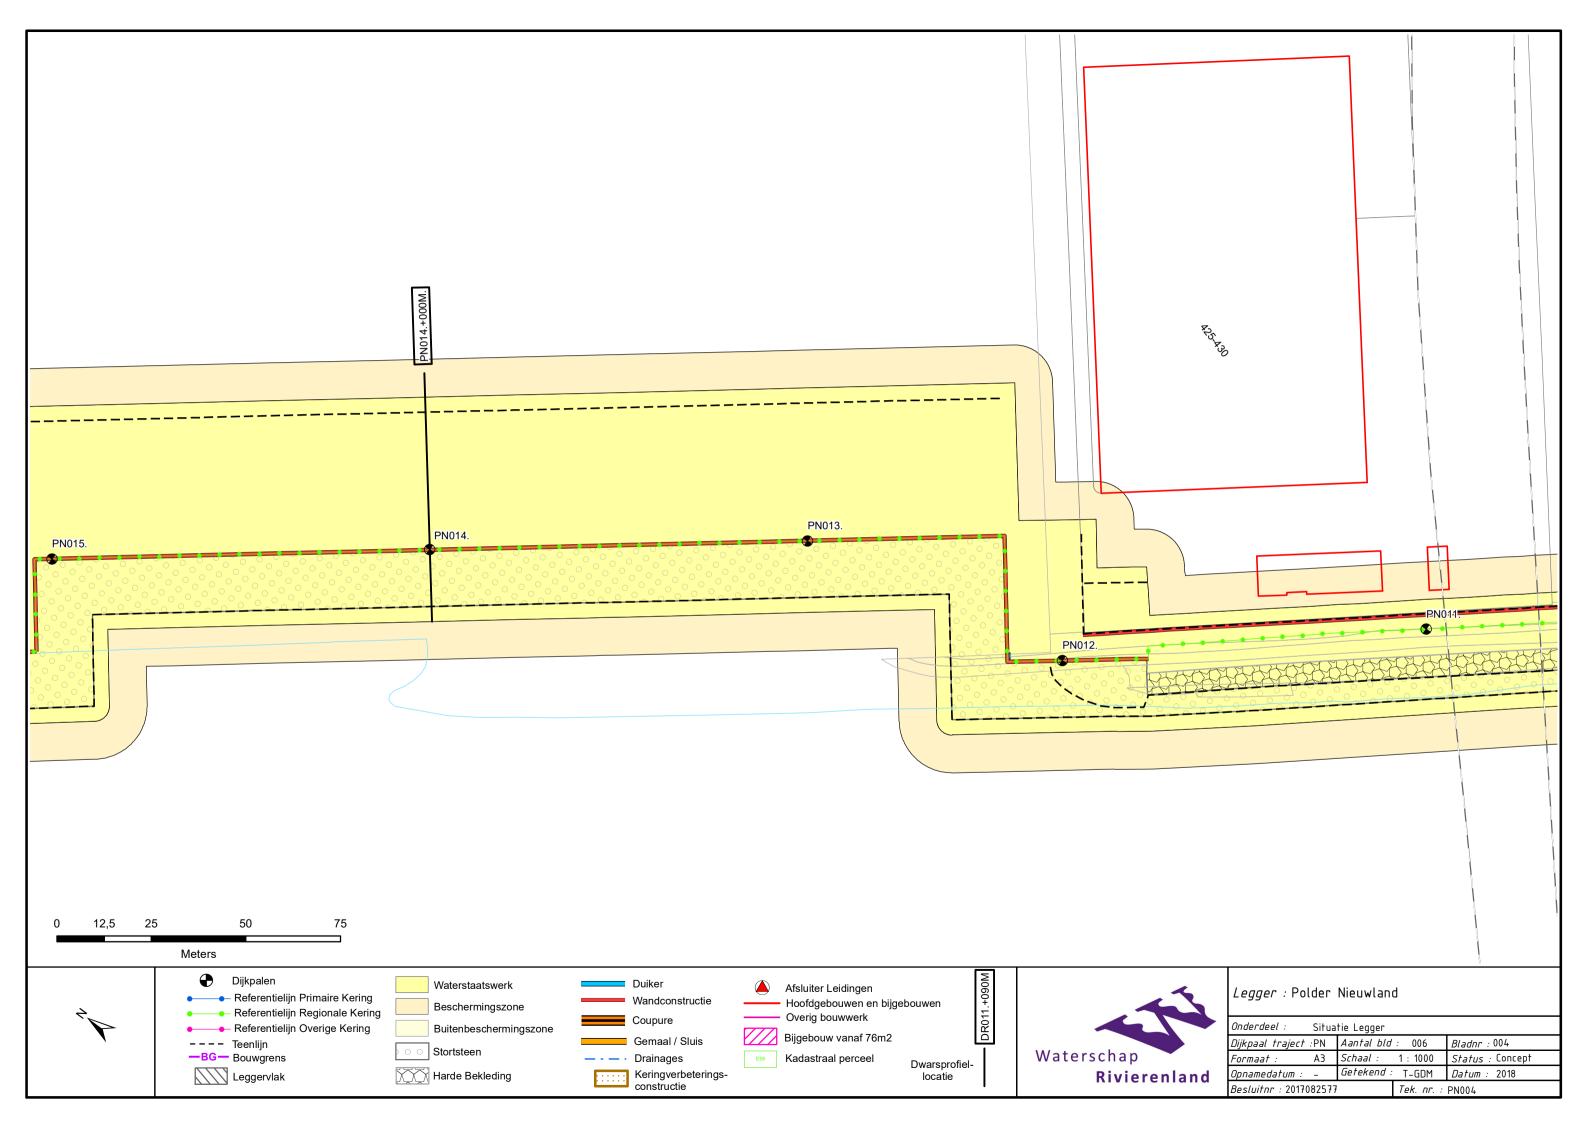

## Inhoud

- Overzichtskaart Dijkpaaltraject Polder Nieuwland
- Situatiebladen (1:1000)
- Dwarsprofielen (1:200)
- Lengteprofielen (1:2.000/1:100)

♦ Referentielijn.

Leggerprofiel.

Beheerprofiel.

Profiel van Vrije Ruimte.

| Onderdeel: Dwarsprofielen Legge | Γ                      |         |
|---------------------------------|------------------------|---------|
| Dijkpaal traject: PN            | Met 004 Bladen         | Bladnr: |
| Formaat: A3                     | Schaal: 1:200          | Status: |
| Opnamedatum: 2015               | <i>Getekend:</i> T-GDM | Datum:  |

Concept

Waterschap

Rivierenland

Profiel van Vrije Ruimte.

Leggerprofiel.

Beheerprofiel.

Referentielijn.

Legger: Polder Nieuwland (PN000. - PN022)