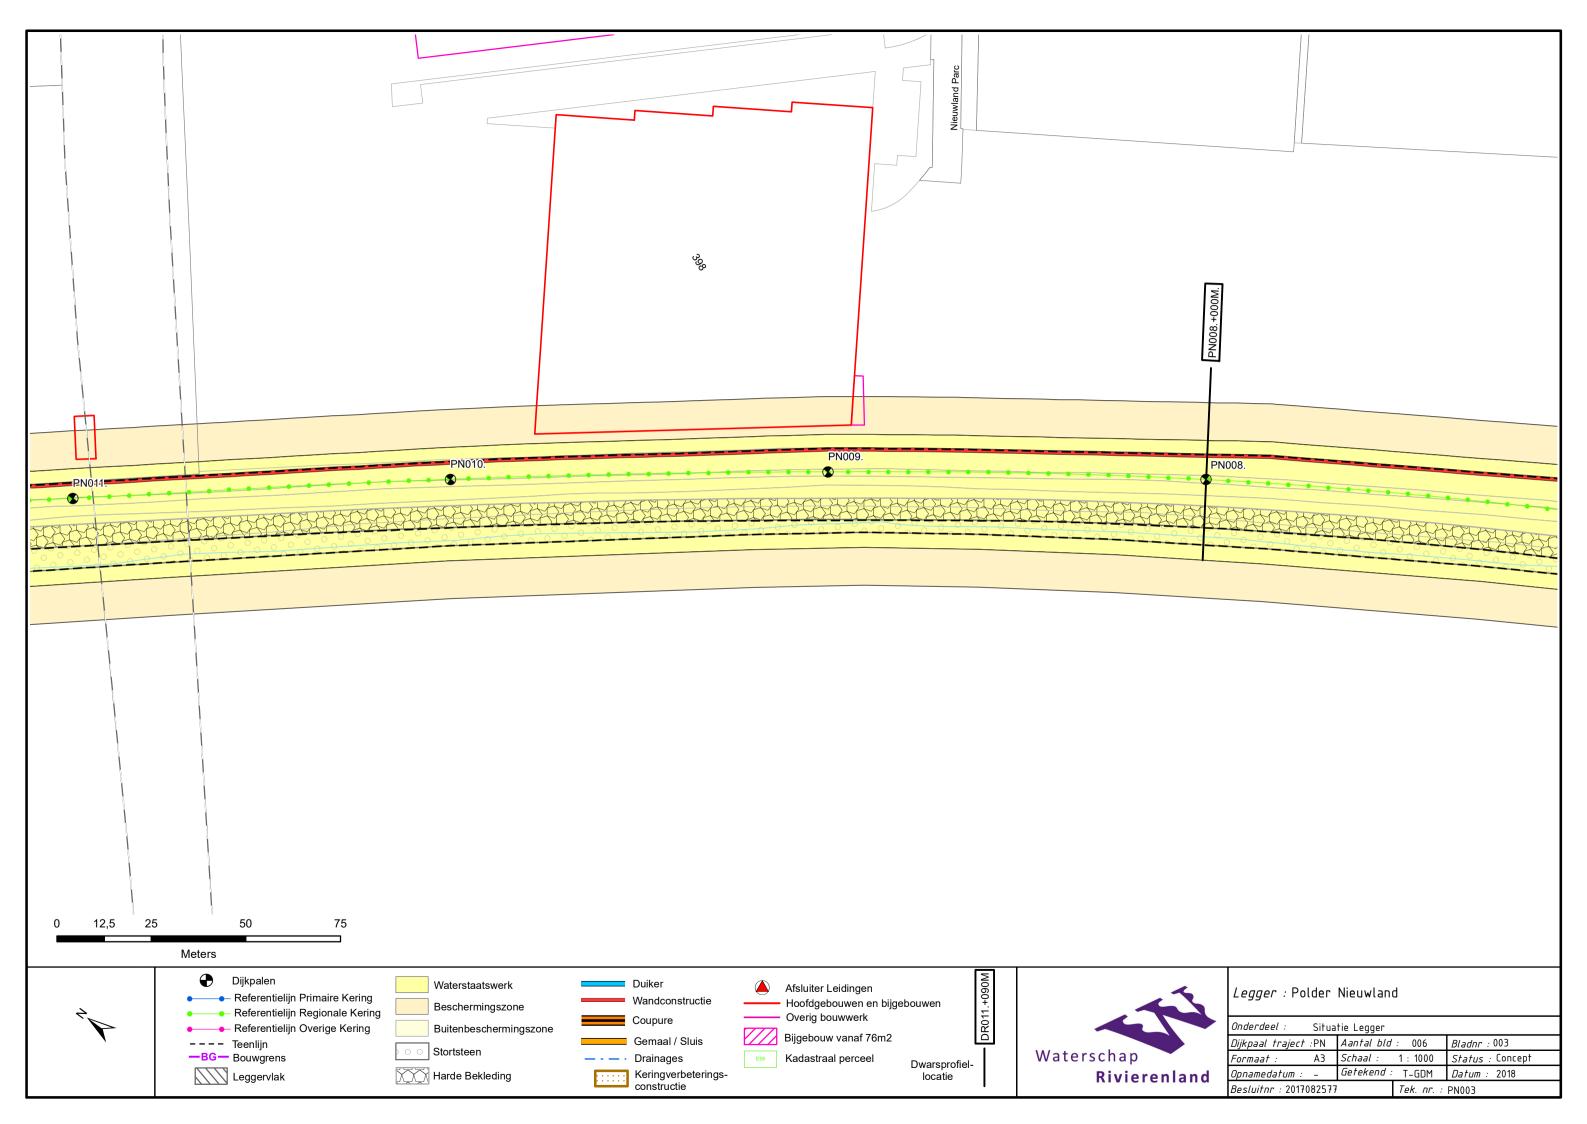

## Inhoud

- Overzichtskaart Dijkpaaltraject Polder Nieuwland
- Situatiebladen (1:1000)
- Dwarsprofielen (1:200)
- Lengteprofielen (1:2.000/1:100)

♦ Referentielijn.

Leggerprofiel.

Beheerprofiel.

Profiel van Vrije Ruimte.

| Legger: | Polder Nieuwland (PN000 PN022) |
|---------|--------------------------------|
|---------|--------------------------------|

| Onderdeel: Dwarsprofielen Legge | 5L   |     |        |
|---------------------------------|------|-----|--------|
| Dijkpaal traject: PN            | Met  | 004 | Bladen |
| Formaat: A3                     | Scha | al: | 1.200  |

Opnamedatum: 2015 Getekend: T-GDM Datum: 2018
Behoort bij: Besluit 2017082577

Bladnr:

Status:

001

Concept

| .egger: | Polder | Nieuwland ( | (PN000. | - PN022) |  |
|---------|--------|-------------|---------|----------|--|
|---------|--------|-------------|---------|----------|--|