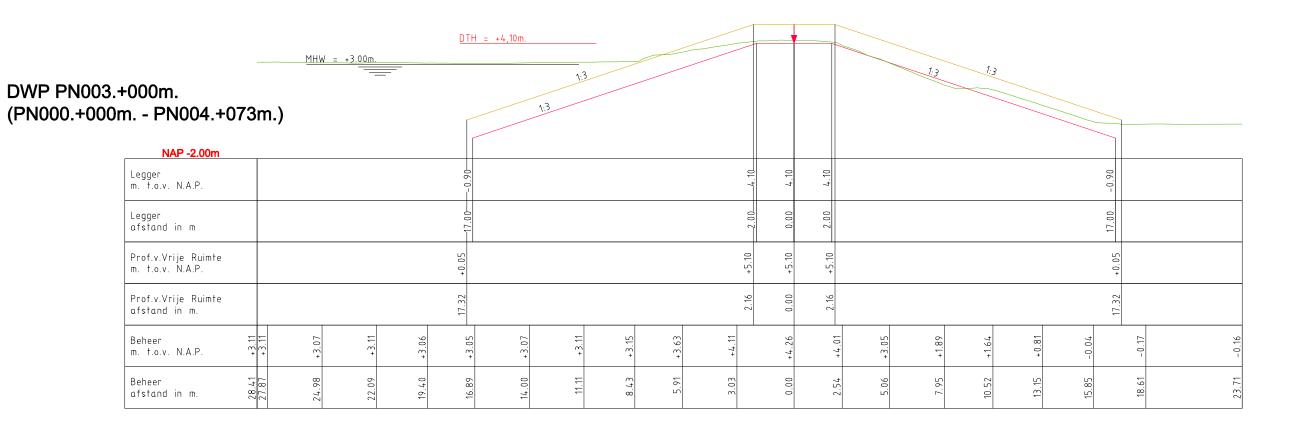

| Legger: | Polder Nieuwland (PN000 PN022) |
|---------|--------------------------------|
|---------|--------------------------------|

| Onderdeel: Dwarsprofielen Legge | 5L   |     |        |
|---------------------------------|------|-----|--------|
| Dijkpaal traject: PN            | Met  | 004 | Bladen |
| Formaat: A3                     | Scha | al: | 1.200  |

Opnamedatum: 2015 Getekend: T-GDM Datum: 2018
Behoort bij: Besluit 2017082577

Bladnr:

Status:

001

Concept

| .egger: | Polder | Nieuwland ( | (PN000. | - PN022) |  |
|---------|--------|-------------|---------|----------|--|
|---------|--------|-------------|---------|----------|--|

| Onderdeel: Dwarsprofielen Legge | Γ                      |         |
|---------------------------------|------------------------|---------|
| Dijkpaal traject: PN            | Met 004 Bladen         | Bladnr: |
| Formaat: A3                     | Schaal: 1:200          | Status: |
| Opnamedatum: 2015               | <i>Getekend:</i> T-GDM | Datum:  |

Concept

Waterschap

Rivierenland

Profiel van Vrije Ruimte.

Leggerprofiel.

Beheerprofiel.

Referentielijn.

Legger: Polder Nieuwland (PN000. - PN022)

| • | Onderdee | l: Dwarsprofielen | Legge | Γ |
|---|----------|-------------------|-------|---|
|   | Diiknaal | traject: PN       |       | М |

| , ,,,,,,,,,,,,,,,,,,,,,,,,,,,,,,,,,,,,, |                 |         |         |
|-----------------------------------------|-----------------|---------|---------|
| Dijkpaal traject: PN                    | Met 004 Bladen  | Bladnr: | 003     |
| Formaat: A3                             | Schaal: 1:200   | Status: | Concept |
| Opnamedatum: 2015                       | Getekend: T-GDM | Datum:  | 2018    |
| Behoort bij: Besluit 2017082577         |                 |         |         |