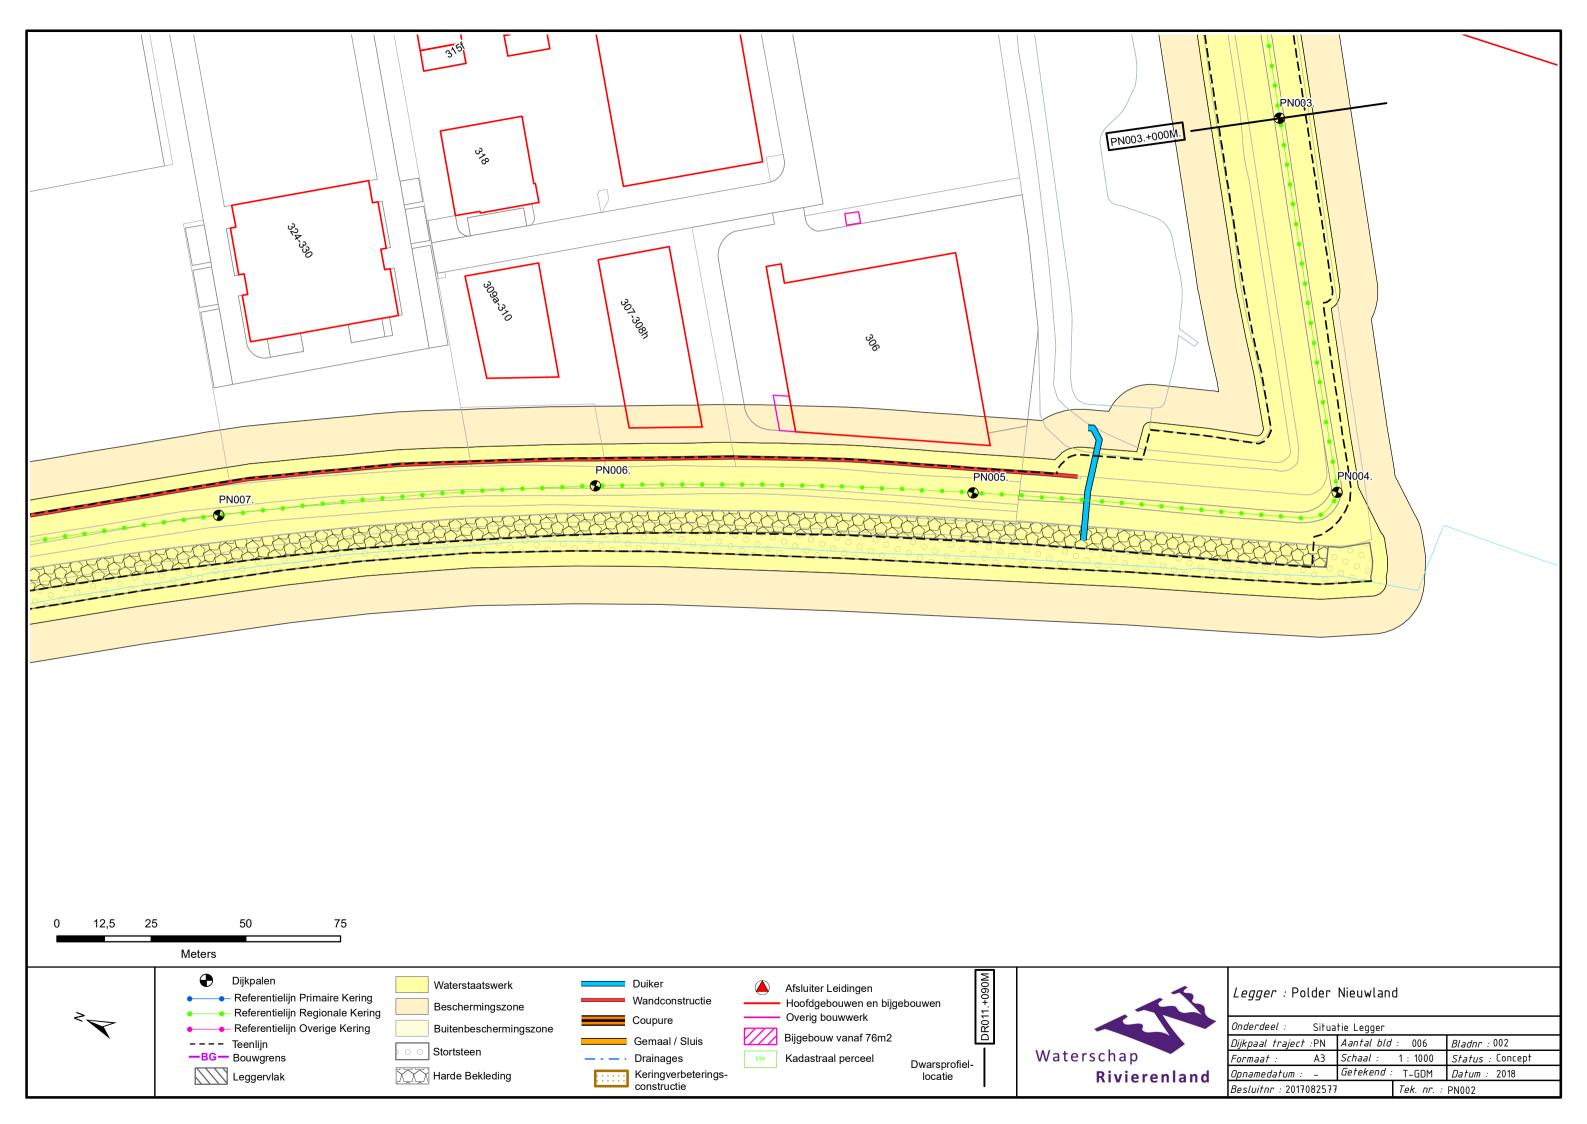

## Legger Polder Nieuwland Dijkpaaltraject Polder Nieuwland, PN000 – PN022

## Inhoud

- Overzichtskaart Dijkpaaltraject Polder Nieuwland
- Situatiebladen (1:1000)
- Dwarsprofielen (1:200)
- Lengteprofielen (1:2.000/1:100)

♦ Referentielijn.

Leggerprofiel.

Beheerprofiel.

Profiel van Vrije Ruimte.