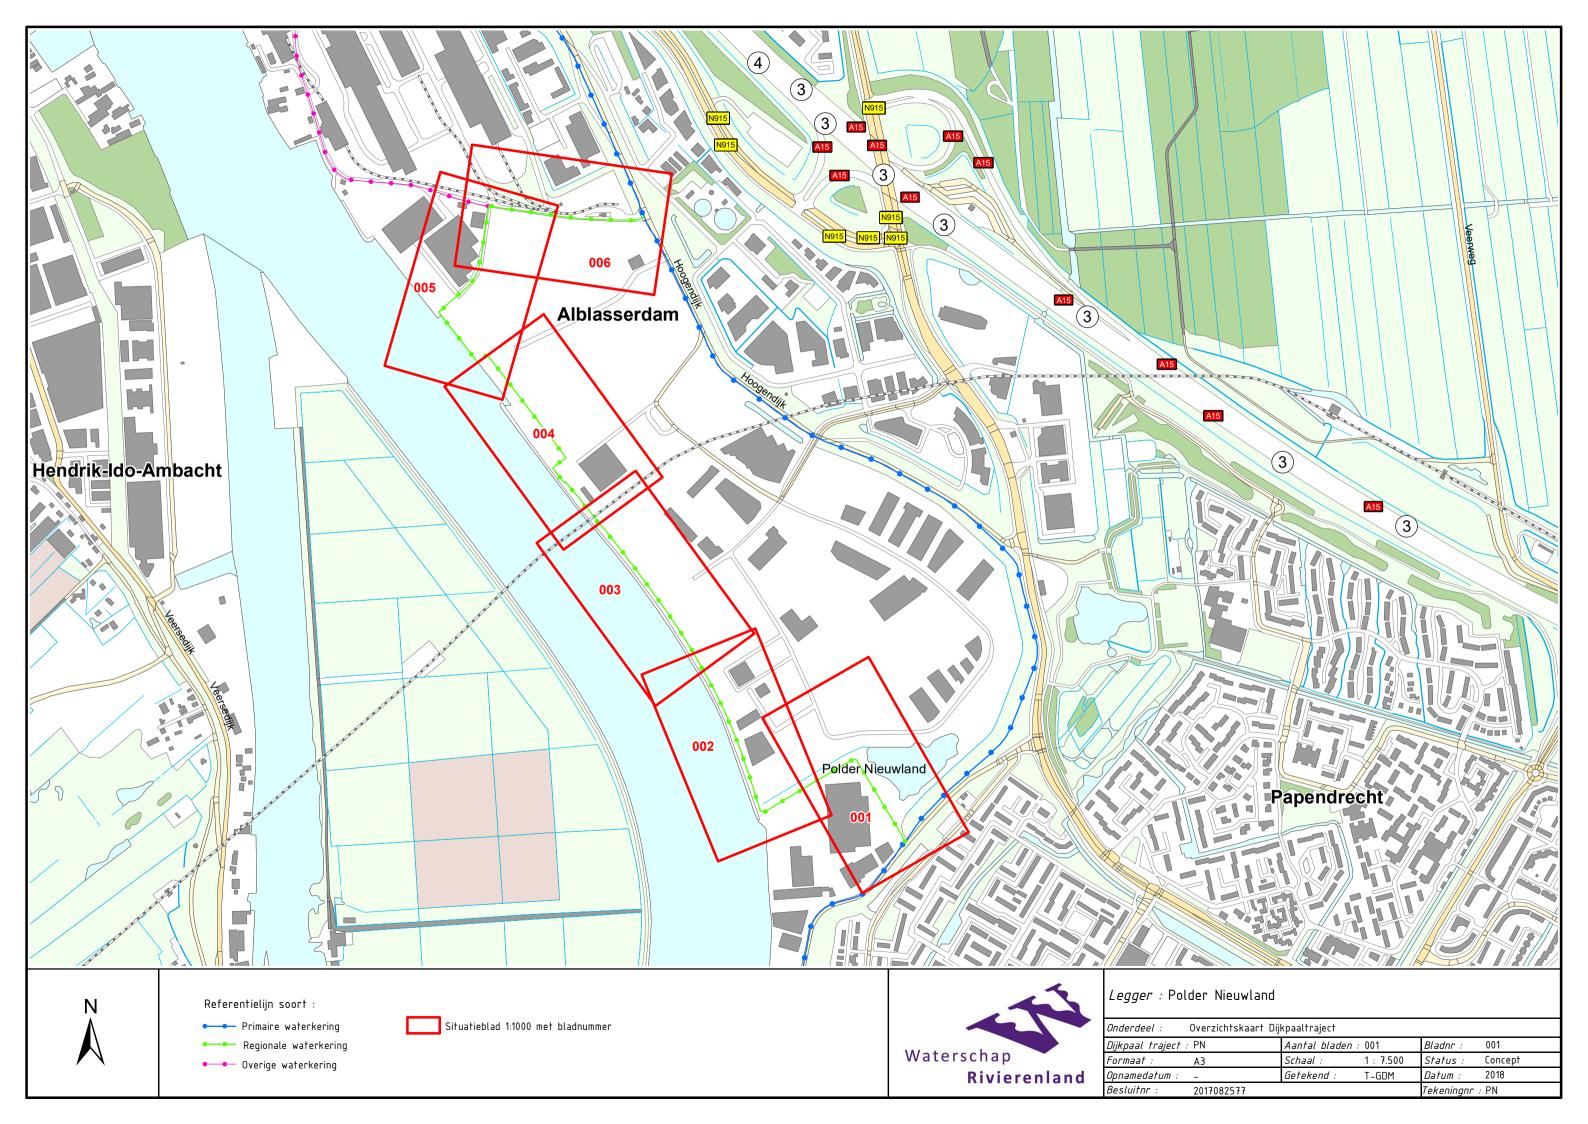

## Legger Polder Nieuwland Dijkpaaltraject Polder Nieuwland, PN000 – PN022

## Inhoud

- Overzichtskaart Dijkpaaltraject Polder Nieuwland
- Situatiebladen (1:1000)
- Dwarsprofielen (1:200)
- Lengteprofielen (1:2.000/1:100)

♦ Referentielijn.

Leggerprofiel.

Beheerprofiel.

Profiel van Vrije Ruimte.