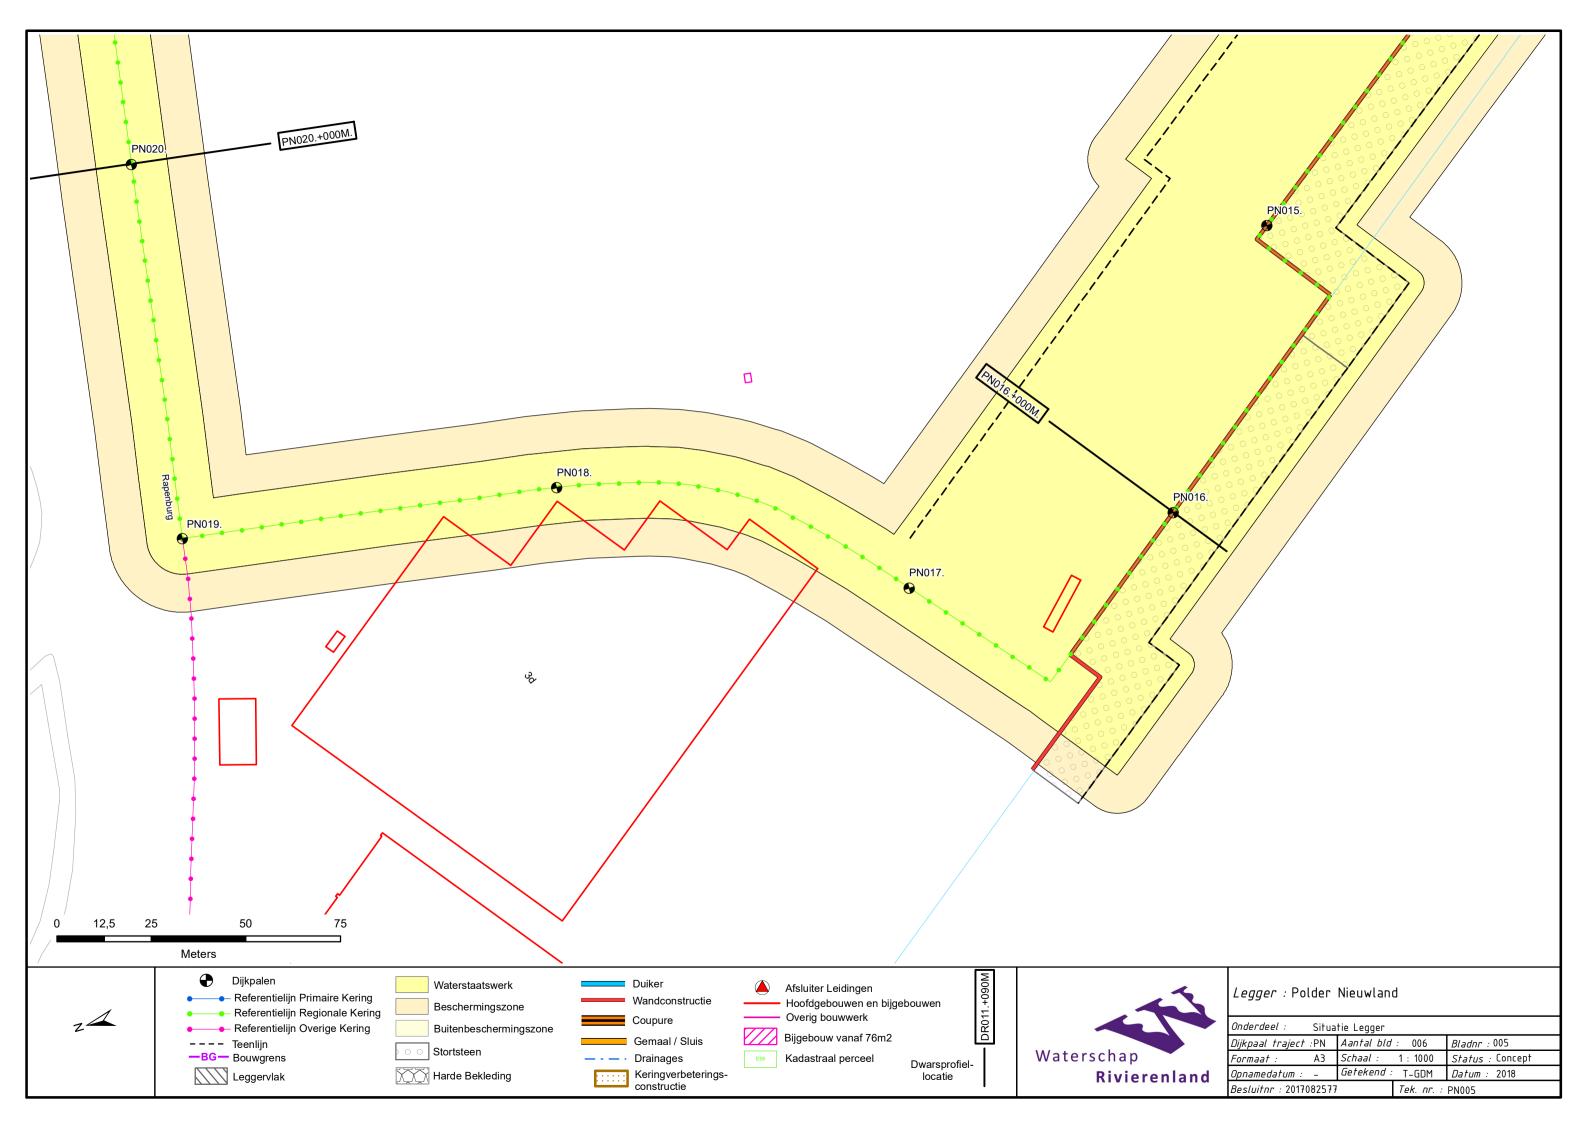

## Inhoud

- Overzichtskaart Dijkpaaltraject Polder Nieuwland
- Situatiebladen (1:1000)
- Dwarsprofielen (1:200)
- Lengteprofielen (1:2.000/1:100)

♦ Referentielijn.

Leggerprofiel.

Beheerprofiel.

Profiel van Vrije Ruimte.

| • | Onderdee | l: Dwarsprofielen | Legge | Γ |
|---|----------|-------------------|-------|---|
|   | Diiknaal | traject: PN       |       | М |

| , ,,,,,,,,,,,,,,,,,,,,,,,,,,,,,,,,,,,,, |                 |         |         |
|-----------------------------------------|-----------------|---------|---------|
| Dijkpaal traject: PN                    | Met 004 Bladen  | Bladnr: | 003     |
| Formaat: A3                             | Schaal: 1:200   | Status: | Concept |
| Opnamedatum: 2015                       | Getekend: T-GDM | Datum:  | 2018    |
| Behoort bij: Besluit 2017082577         |                 |         |         |