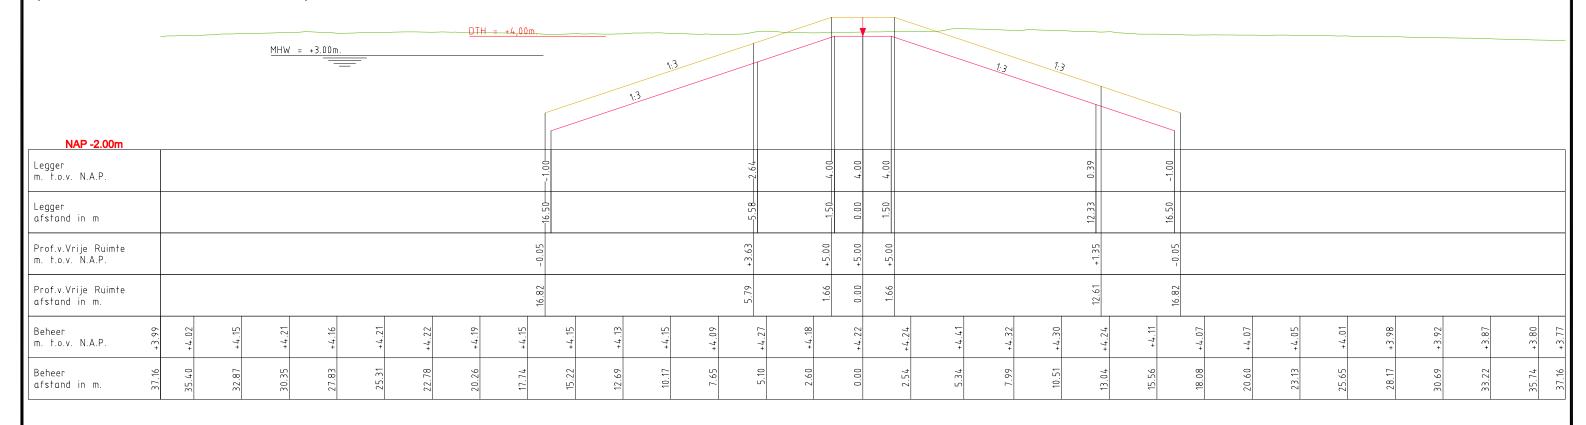

DWP PN020.+000m. (PN016.+055m. - PN022.+012m.)

Referentielijn.

Leggerprofiel.

Beheerprofiel.

Profiel van Vrije Ruimte.

| Legger: Polder Nieuwland (PN000 P | <sup>2</sup> N022) |
|-----------------------------------|--------------------|
|-----------------------------------|--------------------|

| Onderdeel: Dwarsprofielen Legger |                 |         |         |  |
|----------------------------------|-----------------|---------|---------|--|
| Dijkpaal traject: PN             | Met 004 Bladen  | Bladnr: | 004     |  |
| Formaat: A3                      | Schaal: 1:200   | Status: | Concept |  |
| Opnamedatum: 2015                | Getekend: T-GDM | Datum:  | 2018    |  |
|                                  |                 |         |         |  |