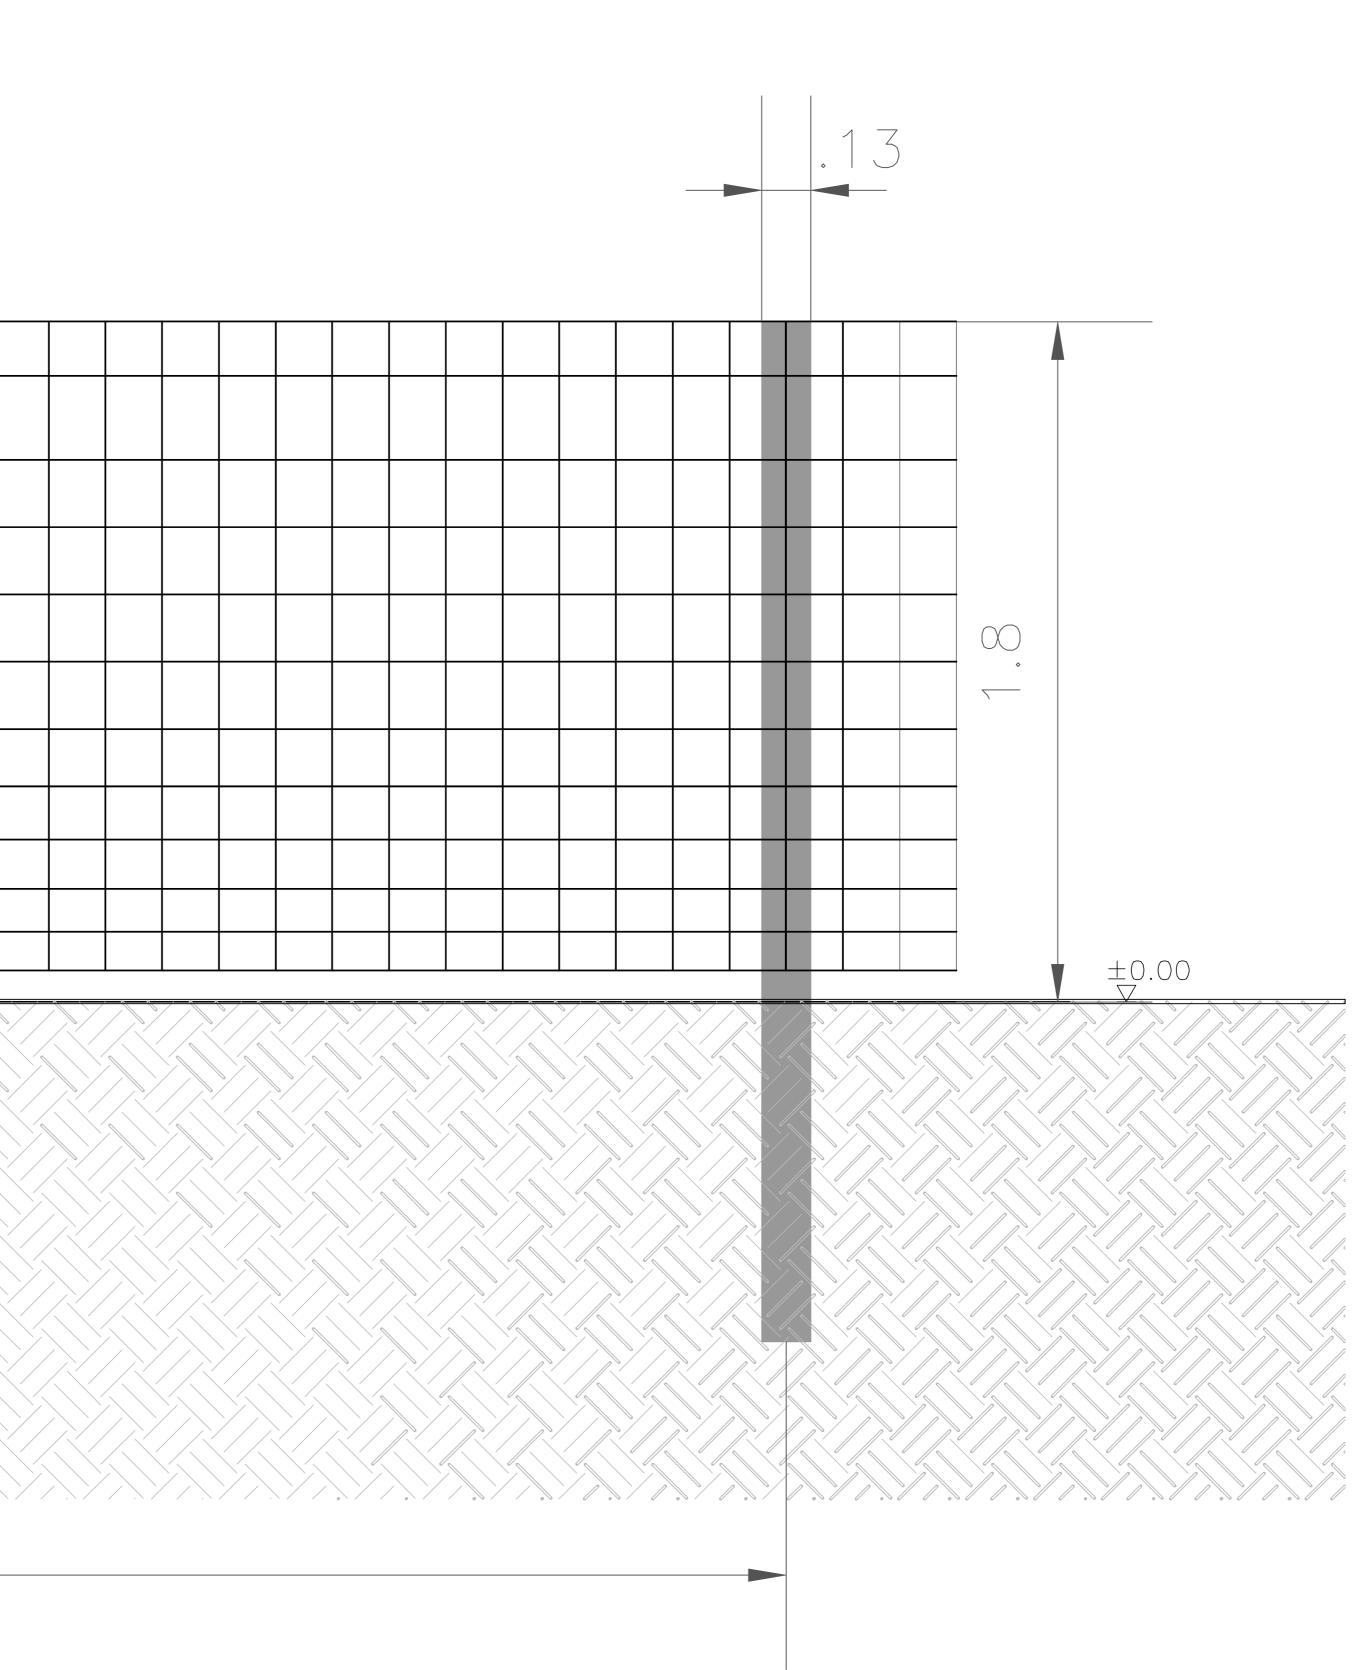

6

| ustome<br><b>Kro</b> | r<br>nos Solar Pro        | jects Gm | bH         |           | date               | name         | drawing number KS_<br>project | 2016_26             |
|----------------------|---------------------------|----------|------------|-----------|--------------------|--------------|-------------------------------|---------------------|
|                      | ersplatz 10<br>31 München |          |            | draw      | 2017/17/01         | FB           | PV plant                      |                     |
| nd.                  | changing                  | date     | name       |           |                    |              | planning state bas            | ic design           |
| A                    |                           |          |            |           |                    |              | drawing                       |                     |
| B                    |                           |          |            |           |                    |              | Security fence                | example             |
| С                    |                           |          |            |           | Kronos S           | olar         |                               | •                   |
| D                    |                           |          |            | -         |                    |              | version                       | scale               |
| E                    |                           |          |            | _         |                    |              | plan view                     | 1:10                |
| F                    |                           |          |            |           | all rights reserve | d            | page 1/1                      | format<br>A0        |
|                      | Kronos Solar Projec       |          | on to othe | rs and th | e use or communic  | ation of the | e contents therof are forbidd | en without expresse |