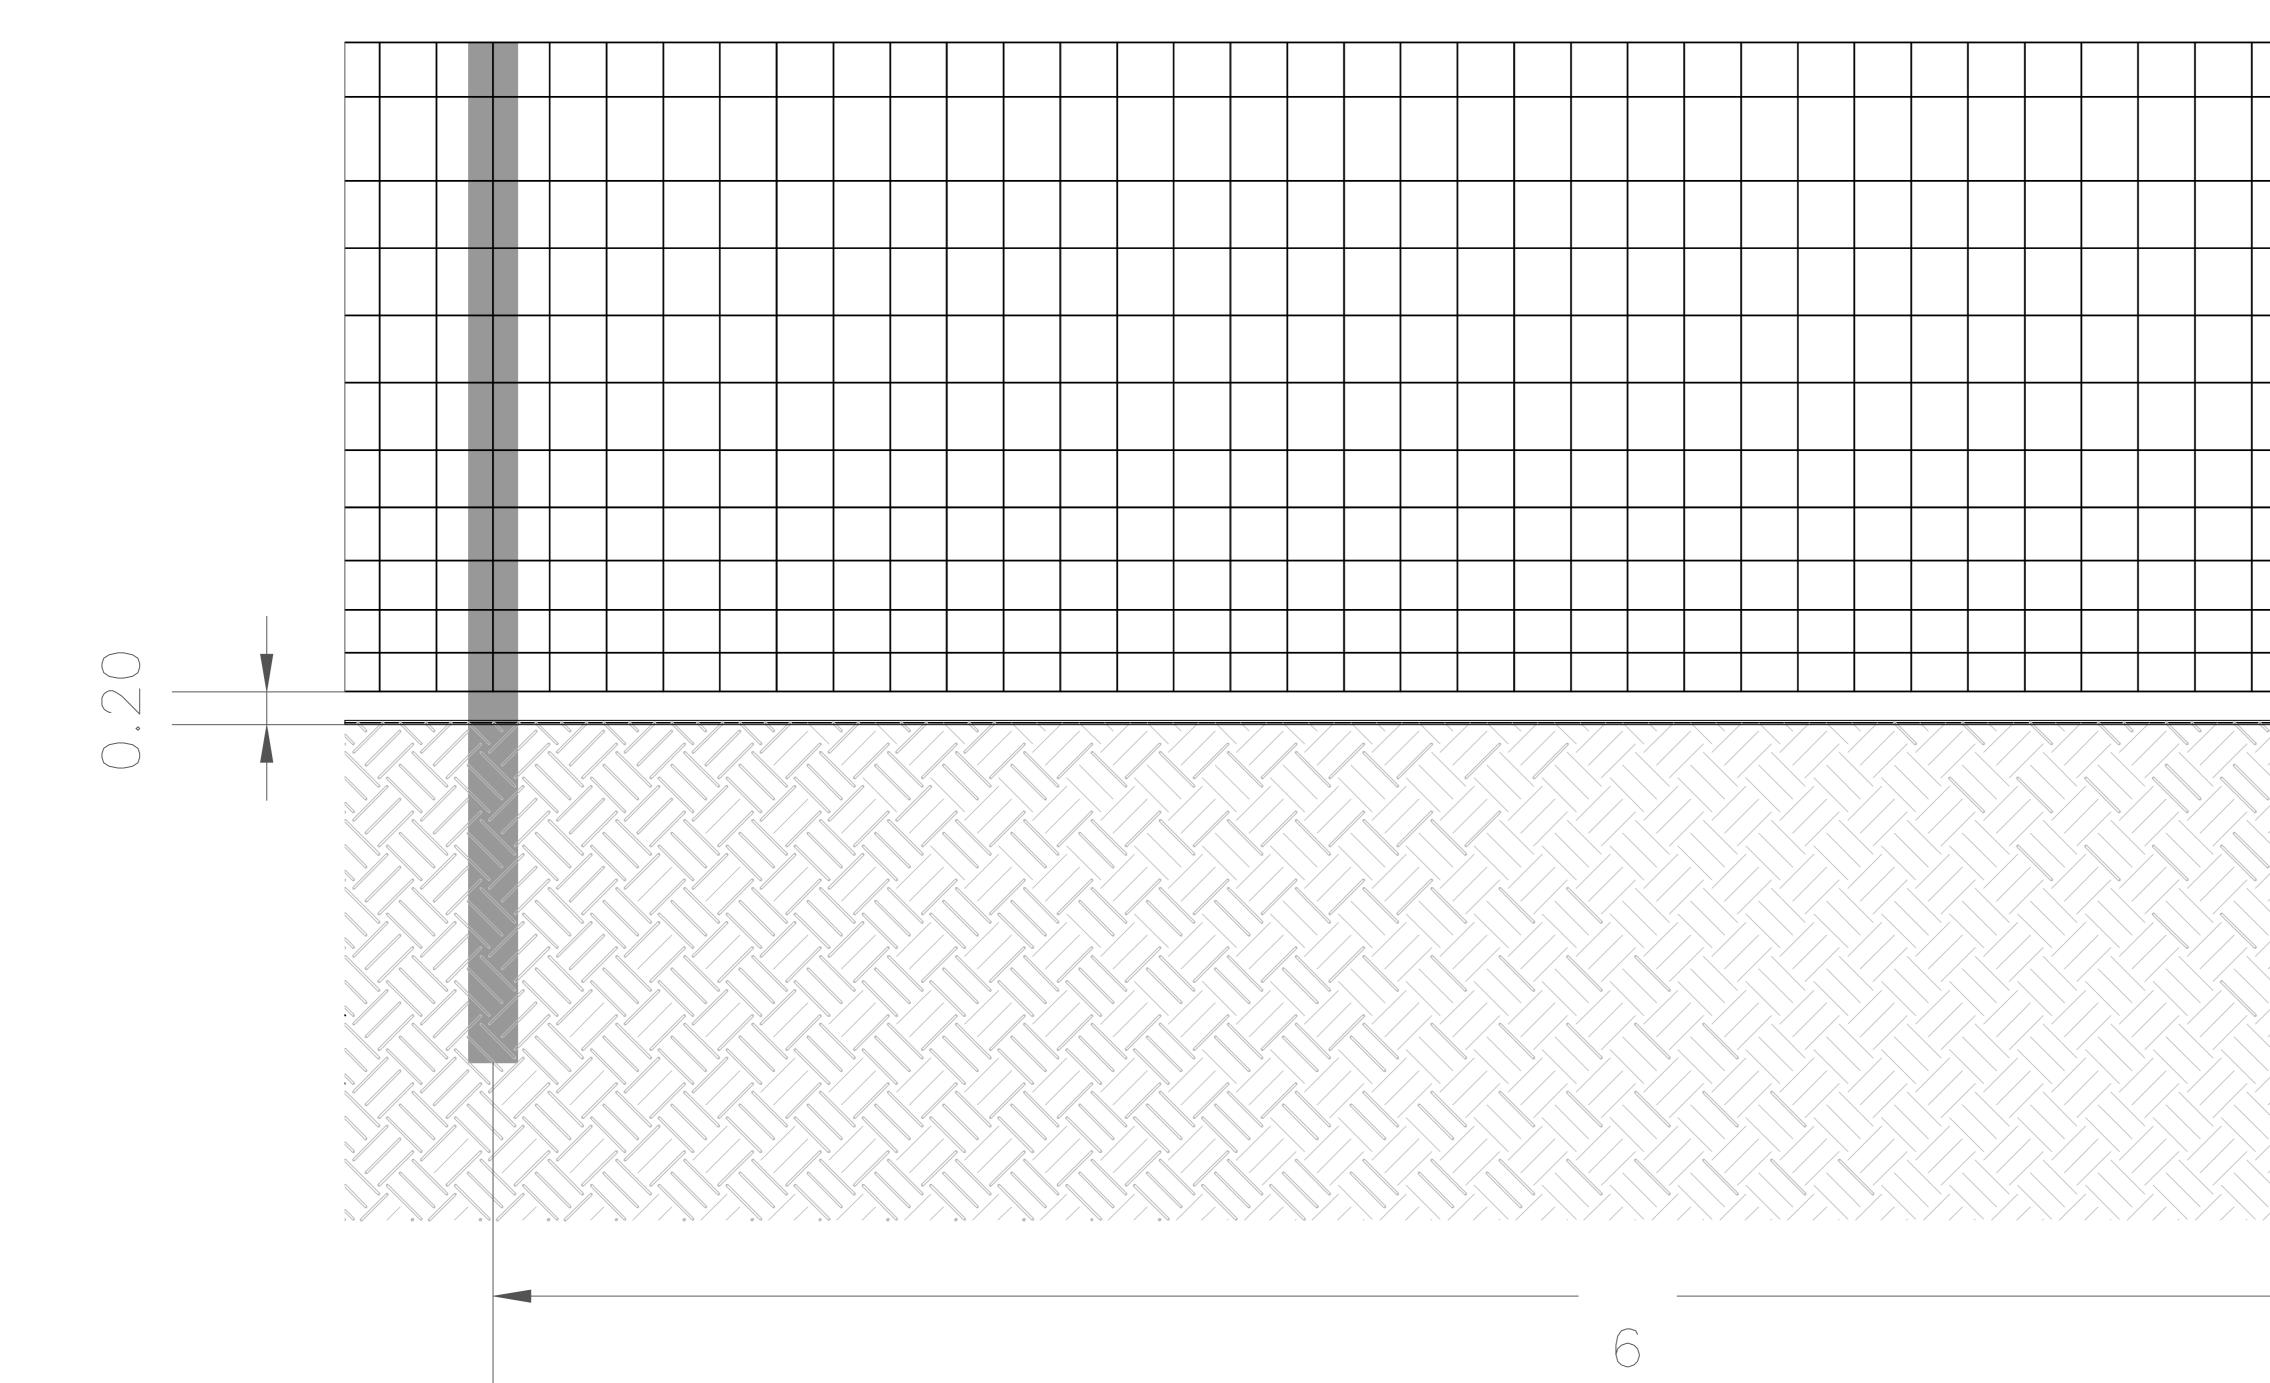

6

| ustome<br><b>Kro</b> | r<br>nos Solar Pro        | jects Gm | bH         |           | date               | name         | drawing number KS_<br>project | 2016_26             |
|----------------------|---------------------------|----------|------------|-----------|--------------------|--------------|-------------------------------|---------------------|
|                      | ersplatz 10<br>31 München |          |            | draw      | 2017/17/01         | FB           | PV plant                      |                     |
| nd.                  | changing                  | date     | name       |           |                    |              | planning state bas            | ic design           |
| A                    |                           |          |            |           |                    |              | drawing                       |                     |
| B                    |                           |          |            |           |                    |              | Security fence                | example             |
| С                    |                           |          |            |           | Kronos S           | olar         |                               | •                   |
| D                    |                           |          |            | -         |                    |              | version                       | scale               |
| E                    |                           |          |            | _         |                    |              | plan view                     | 1:10                |
| F                    |                           |          |            |           | all rights reserve | d            | page 1/1                      | format<br>A0        |
|                      | Kronos Solar Projec       |          | on to othe | rs and th | e use or communic  | ation of the | e contents therof are forbidd | en without expresse |